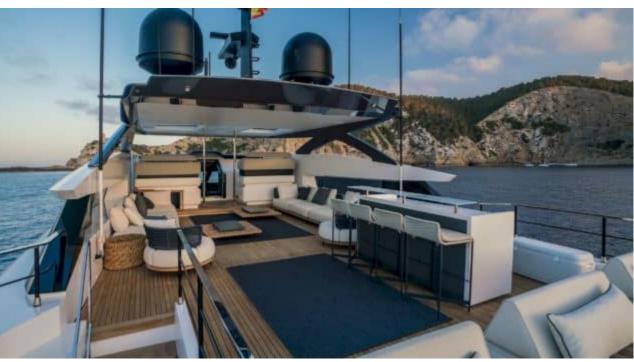

M/Y ALVIUM





Guests Cabins **12** Cabins





Crew **5** 



#### M/Y ALVIUM













anchor

Air Conditioning









Paddle Boards x

Stabilisers underway















# EXTERIOR DESIGN



























































## INTERIOR DESIGN





























Features

## GALLERY LIFESTYLE





Specifications

**Features** 

























#### Specifications



Summer low rate per week

120 000 €



Summer high rate per week

140 000 €



Winter low rate per week

120 000 €



Winter high rate per week

140 000 €



Builder

**Custom Line** 



Year built

2022



Length

33 m



**Guests Cruising** 

12

Summer Cruising Area(s)

Spain & Balearics



Cabins

5

Winter Cruising Area(s)
Spain & Balearics

Crew

Max speed 22 knots

Cruising speed

15 knots

Fuel consumption 450 L/H

Type of cabins

5 (3 x Double, 2 x Twin)