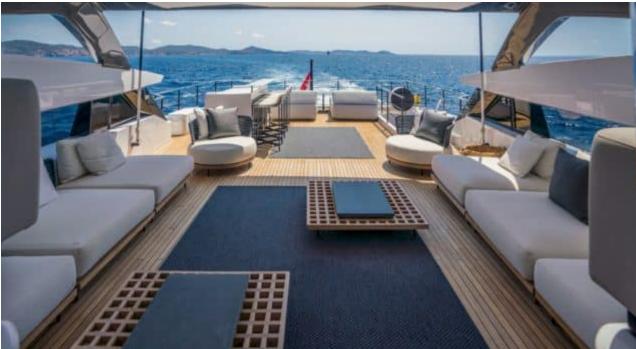

M/Y ALVIUM





Guests Cabins **12** Cabins





Crew **5** 



#### M/Y ALVIUM













anchor

Air Conditioning









Paddle Boards x

Stabilisers underway















# EXTERIOR DESIGN



























































## INTERIOR DESIGN





























Features

## GALLERY LIFESTYLE





Specifications

**Features** 

























#### Specifications



Summer low rate per week

120 000 €



Summer high rate per week

140 000 €



Winter low rate per week

120 000 €



Winter high rate per week

140 000 €



Builder

**Custom Line** 



Year built

2022



Length

33 m



**Guests Cruising** 

12

Summer Cruising Area(s)

Spain & Balearics



Cabins

5

Winter Cruising Area(s)
Spain & Balearics

Crew

Max speed 22 knots

Cruising speed

15 knots

Fuel consumption 450 L/H

Type of cabins

5 (3 x Double, 2 x Twin)