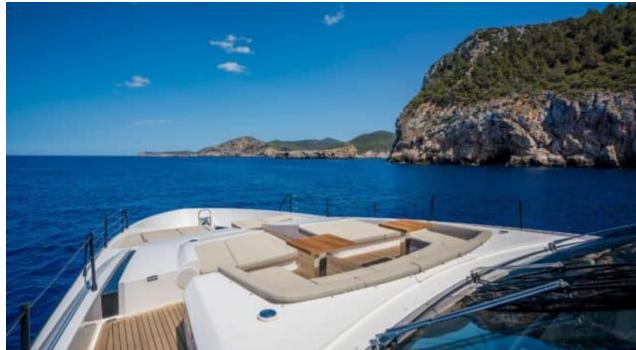

M/Y ALVIUM





Guests Cabins **12** Cabins





Crew **5** 



#### M/Y ALVIUM













anchor

Air Conditioning









Paddle Boards x

Stabilisers underway















# EXTERIOR DESIGN



























































## INTERIOR DESIGN





























Features

## GALLERY LIFESTYLE





Specifications

**Features** 

























#### Specifications



Summer low rate per week

120 000 €



Summer high rate per week

140 000 €



Winter low rate per week

120 000 €



Winter high rate per week

140 000 €



Builder

**Custom Line** 



Year built

2022



Length

33 m



**Guests Cruising** 

12

Summer Cruising Area(s)

Spain & Balearics



Cabins

5

Winter Cruising Area(s)
Spain & Balearics

Crew

Max speed 22 knots

Cruising speed

15 knots

Fuel consumption 450 L/H

Type of cabins

5 (3 x Double, 2 x Twin)