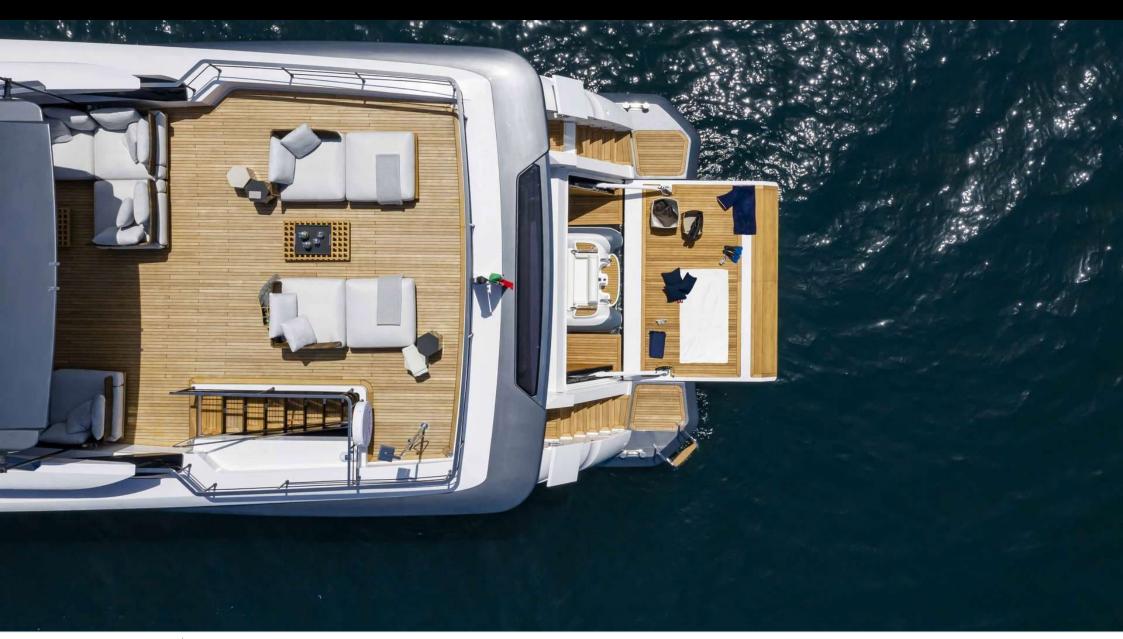

M/Y ALVIUM





Guests Cabins **12** Cabins





Crew **5** 



#### M/Y ALVIUM













anchor

Air Conditioning









Paddle Boards x

Stabilisers underway















# EXTERIOR DESIGN



























































## INTERIOR DESIGN





























Features

## GALLERY LIFESTYLE





Specifications

**Features** 

























#### Specifications



Summer low rate per week

120 000 €



Summer high rate per week

140 000 €



Winter low rate per week

120 000 €



Winter high rate per week

140 000 €



Builder

**Custom Line** 



Year built

2022



Length

33 m



**Guests Cruising** 

12

Summer Cruising Area(s)

Spain & Balearics



Cabins

5

Winter Cruising Area(s)
Spain & Balearics

Crew

Max speed 22 knots

Cruising speed

15 knots

Fuel consumption 450 L/H

Type of cabins

5 (3 x Double, 2 x Twin)