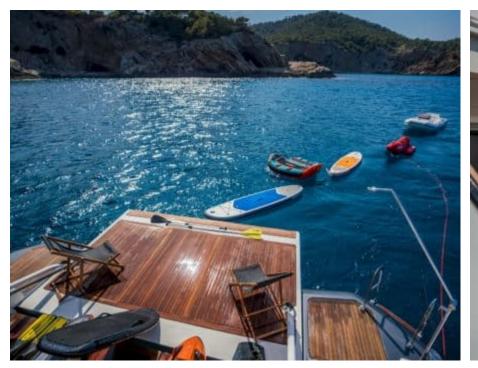

M/Y ALVIUM





Guests Cabins **12** Cabins





Crew **5** 



#### M/Y ALVIUM













anchor

Air Conditioning









Paddle Boards x

Stabilisers underway















# EXTERIOR DESIGN



























































## INTERIOR DESIGN





























Features

## GALLERY LIFESTYLE





Specifications

**Features** 

























#### Specifications



Summer low rate per week

120 000 €



Summer high rate per week

140 000 €



Winter low rate per week

120 000 €



Winter high rate per week

140 000 €



Builder

**Custom Line** 



Year built

2022



Length

33 m



**Guests Cruising** 

12

Summer Cruising Area(s)

Spain & Balearics



Cabins

5

Winter Cruising Area(s)
Spain & Balearics

Crew

Max speed 22 knots

Cruising speed

15 knots

Fuel consumption 450 L/H

Type of cabins

5 (3 x Double, 2 x Twin)