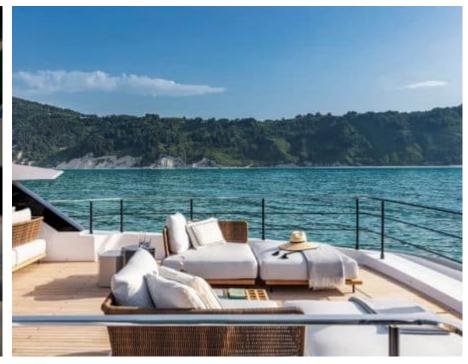

M/Y ALVIUM





Guests Cabins **12** Cabins





Crew **5** 



#### M/Y ALVIUM













anchor

Air Conditioning









Paddle Boards x

Stabilisers underway















# EXTERIOR DESIGN



























































## INTERIOR DESIGN





























Features

## GALLERY LIFESTYLE





Specifications

**Features** 

























#### Specifications



Summer low rate per week

120 000 €



Summer high rate per week

140 000 €



Winter low rate per week

120 000 €



Winter high rate per week

140 000 €



Builder

**Custom Line** 



Year built

2022



Length

33 m



**Guests Cruising** 

12

Summer Cruising Area(s)

Spain & Balearics



Cabins

5

Winter Cruising Area(s)
Spain & Balearics

Crew

Max speed 22 knots

Cruising speed

15 knots

Fuel consumption 450 L/H

Type of cabins

5 (3 x Double, 2 x Twin)