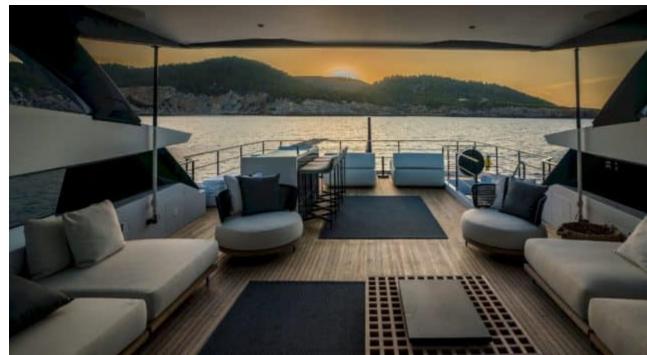

M/Y ALVIUM





Guests Cabins **12** Cabins





Crew **5** 



#### M/Y ALVIUM













anchor

Air Conditioning









Paddle Boards x

Stabilisers underway















# EXTERIOR DESIGN



























































## INTERIOR DESIGN





























Features

## GALLERY LIFESTYLE





Specifications

**Features** 

























#### Specifications



Summer low rate per week

120 000 €



Summer high rate per week

140 000 €



Winter low rate per week

120 000 €



Winter high rate per week

140 000 €



Builder

**Custom Line** 



Year built

2022



Length

33 m



**Guests Cruising** 

12

Summer Cruising Area(s)

Spain & Balearics



Cabins

5

Winter Cruising Area(s)
Spain & Balearics

Crew

Max speed 22 knots

Cruising speed

15 knots

Fuel consumption 450 L/H

Type of cabins

5 (3 x Double, 2 x Twin)