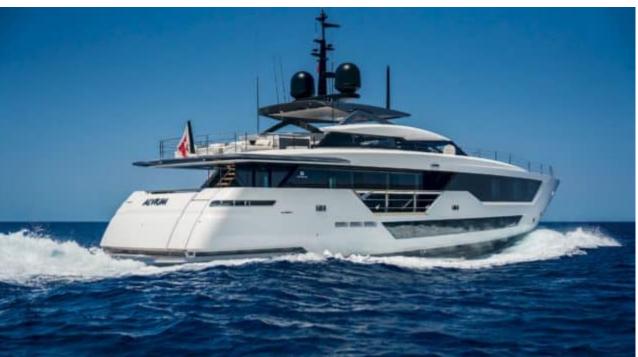

M/Y ALVIUM





Guests Cabins **12** Cabins





Crew **5** 



#### M/Y ALVIUM













anchor

Air Conditioning









Paddle Boards x

Stabilisers underway















# EXTERIOR DESIGN



























































## INTERIOR DESIGN





























Features

## GALLERY LIFESTYLE





Specifications

**Features** 

























#### Specifications



Summer low rate per week

120 000 €



Summer high rate per week

140 000 €



Winter low rate per week

120 000 €



Winter high rate per week

140 000 €



Builder

**Custom Line** 



Year built

2022



Length

33 m



**Guests Cruising** 

12

Summer Cruising Area(s)

Spain & Balearics



Cabins

5

Winter Cruising Area(s)
Spain & Balearics

Crew

Max speed 22 knots

Cruising speed

15 knots

Fuel consumption 450 L/H

Type of cabins

5 (3 x Double, 2 x Twin)