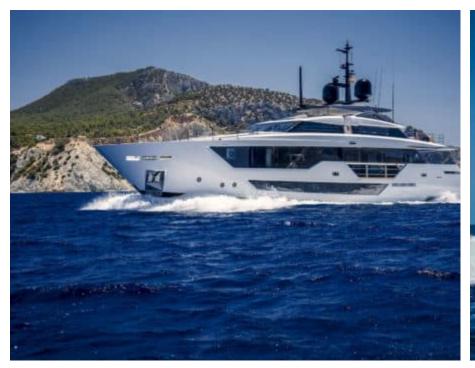

M/Y ALVIUM





Guests Cabins **12** Cabins





Crew **5** 



#### M/Y ALVIUM













anchor

Air Conditioning









Paddle Boards x

Stabilisers underway















# EXTERIOR DESIGN



























































## INTERIOR DESIGN





























Features

## GALLERY LIFESTYLE





Specifications

**Features** 

























#### Specifications



Summer low rate per week

120 000 €



Summer high rate per week

140 000 €



Winter low rate per week

120 000 €



Winter high rate per week

140 000 €



Builder

**Custom Line** 



Year built

2022



Length

33 m



**Guests Cruising** 

12

Summer Cruising Area(s)

Spain & Balearics



Cabins

5

Winter Cruising Area(s)
Spain & Balearics

Crew

Max speed 22 knots

Cruising speed

15 knots

Fuel consumption 450 L/H

Type of cabins

5 (3 x Double, 2 x Twin)