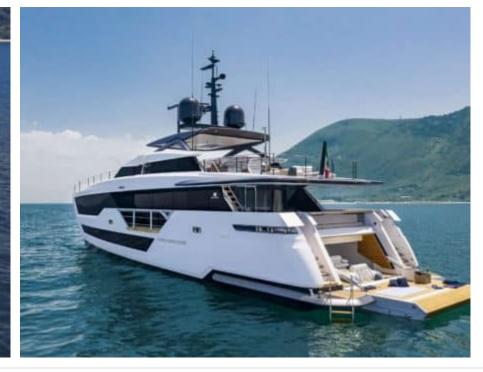

M/Y ALVIUM





Guests Cabins **12** Cabins





Crew **5** 



#### M/Y ALVIUM













anchor

Air Conditioning









Paddle Boards x

Stabilisers underway















# EXTERIOR DESIGN



























































## INTERIOR DESIGN





























Features

## GALLERY LIFESTYLE





Specifications

**Features** 

























#### Specifications



Summer low rate per week

120 000 €



Summer high rate per week

140 000 €



Winter low rate per week

120 000 €



Winter high rate per week

140 000 €



Builder

**Custom Line** 



Year built

2022



Length

33 m



**Guests Cruising** 

12

Summer Cruising Area(s)

Spain & Balearics



Cabins

5

Winter Cruising Area(s)
Spain & Balearics

Crew

Max speed 22 knots

Cruising speed

15 knots

Fuel consumption 450 L/H

Type of cabins

5 (3 x Double, 2 x Twin)