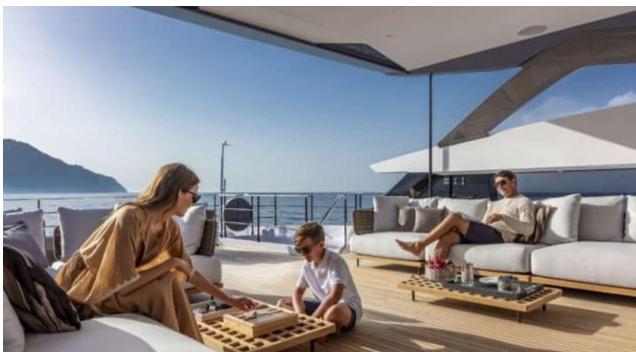

M/Y ALVIUM





Guests Cabins **12** Cabins





Crew **5** 



#### M/Y ALVIUM













anchor

Air Conditioning









Paddle Boards x

Stabilisers underway















# EXTERIOR DESIGN



























































## INTERIOR DESIGN





























Features

## GALLERY LIFESTYLE





Specifications

**Features** 

























#### Specifications



Summer low rate per week

120 000 €



Summer high rate per week

140 000 €



Winter low rate per week

120 000 €



Winter high rate per week

140 000 €



Builder

**Custom Line** 



Year built

2022



Length

33 m



**Guests Cruising** 

12

Summer Cruising Area(s)

Spain & Balearics



Cabins

5

Winter Cruising Area(s)
Spain & Balearics

Crew

Max speed 22 knots

Cruising speed

15 knots

Fuel consumption 450 L/H

Type of cabins

5 (3 x Double, 2 x Twin)