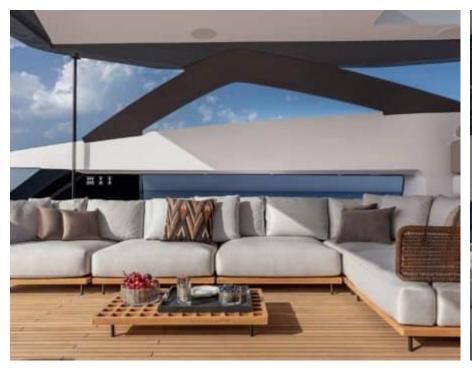

M/Y ALVIUM





Guests Cabins **12** Cabins





Crew **5** 



#### M/Y ALVIUM













anchor

Air Conditioning









Paddle Boards x

Stabilisers underway















# EXTERIOR DESIGN



























































## INTERIOR DESIGN





























Features

## GALLERY LIFESTYLE





Specifications

**Features** 

























#### Specifications



Summer low rate per week

120 000 €



Summer high rate per week

140 000 €



Winter low rate per week

120 000 €



Winter high rate per week

140 000 €



Builder

**Custom Line** 



Year built

2022



Length

33 m



**Guests Cruising** 

12

Summer Cruising Area(s)

Spain & Balearics



Cabins

5

Winter Cruising Area(s)
Spain & Balearics

Crew

Max speed 22 knots

Cruising speed

15 knots

Fuel consumption 450 L/H

Type of cabins

5 (3 x Double, 2 x Twin)