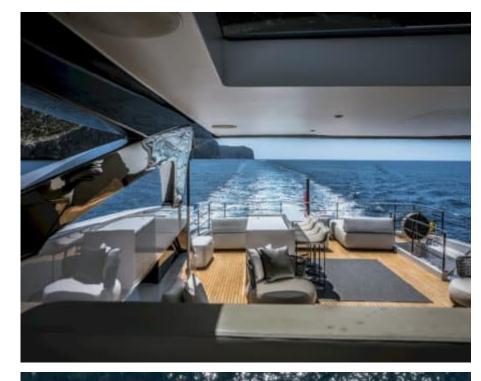

M/Y ALVIUM





Guests Cabins **12** Cabins





Crew **5** 



#### M/Y ALVIUM













anchor

Air Conditioning









Paddle Boards x

Stabilisers underway















# EXTERIOR DESIGN



























































## INTERIOR DESIGN





























Features

## GALLERY LIFESTYLE





Specifications

**Features** 

























#### Specifications



Summer low rate per week

120 000 €



Summer high rate per week

140 000 €



Winter low rate per week

120 000 €



Winter high rate per week

140 000 €



Builder

**Custom Line** 



Year built

2022



Length

33 m



**Guests Cruising** 

12

Summer Cruising Area(s)

Spain & Balearics



Cabins

5

Winter Cruising Area(s)
Spain & Balearics

Crew

Max speed 22 knots

Cruising speed

15 knots

Fuel consumption 450 L/H

Type of cabins

5 (3 x Double, 2 x Twin)