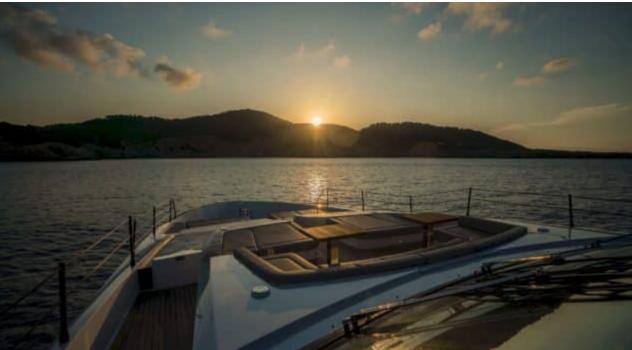

M/Y ALVIUM





Guests Cabins **12** Cabins





Crew **5** 



#### M/Y ALVIUM













anchor

Air Conditioning









Paddle Boards x

Stabilisers underway















# EXTERIOR DESIGN



























































## INTERIOR DESIGN





























Features

## GALLERY LIFESTYLE





Specifications

**Features** 

























#### Specifications



Summer low rate per week

120 000 €



Summer high rate per week

140 000 €



Winter low rate per week

120 000 €



Winter high rate per week

140 000 €



Builder

**Custom Line** 



Year built

2022



Length

33 m



**Guests Cruising** 

12

Summer Cruising Area(s)

Spain & Balearics



Cabins

5

Winter Cruising Area(s)
Spain & Balearics

Crew

Max speed 22 knots

Cruising speed

15 knots

Fuel consumption 450 L/H

Type of cabins

5 (3 x Double, 2 x Twin)