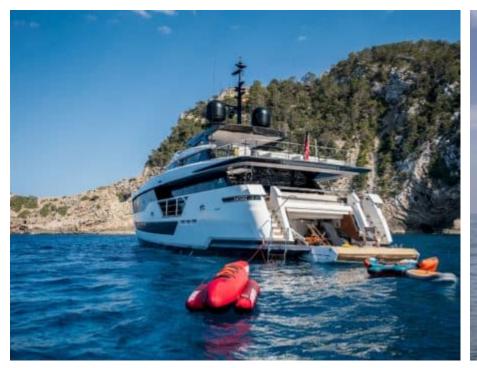

M/Y ALVIUM





Guests Cabins **12** Cabins





Crew **5** 



#### M/Y ALVIUM













anchor

Air Conditioning









Paddle Boards x

Stabilisers underway















# EXTERIOR DESIGN



























































## INTERIOR DESIGN





























Features

## GALLERY LIFESTYLE





Specifications

**Features** 

























#### Specifications



Summer low rate per week

120 000 €



Summer high rate per week

140 000 €



Winter low rate per week

120 000 €



Winter high rate per week

140 000 €



Builder

**Custom Line** 



Year built

2022



Length

33 m



**Guests Cruising** 

12

Summer Cruising Area(s)

Spain & Balearics



Cabins

5

Winter Cruising Area(s)
Spain & Balearics

Crew

Max speed 22 knots

Cruising speed

15 knots

Fuel consumption 450 L/H

Type of cabins

5 (3 x Double, 2 x Twin)