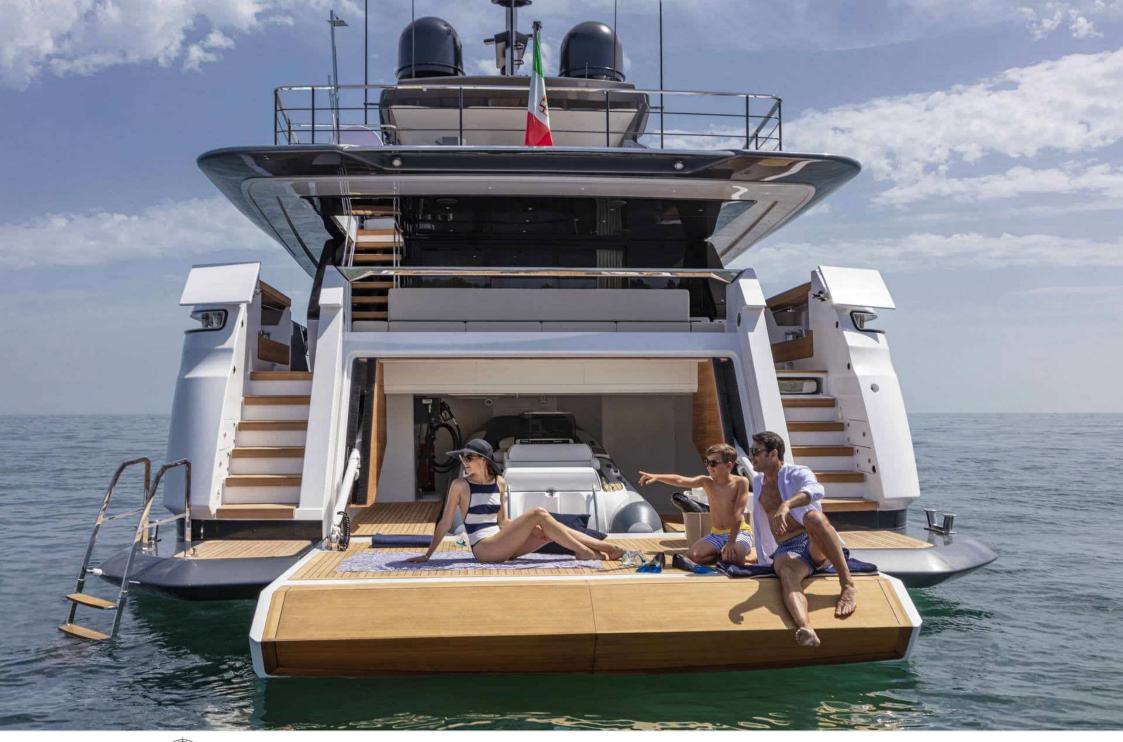

M/Y ALVIUM





Guests Cabins **12** Cabins





Crew **5** 



#### M/Y ALVIUM













anchor

Air Conditioning









Paddle Boards x

Stabilisers underway















# EXTERIOR DESIGN



























































## INTERIOR DESIGN





























Features

## GALLERY LIFESTYLE





Specifications

**Features** 

























#### Specifications



Summer low rate per week

120 000 €



Summer high rate per week

140 000 €



Winter low rate per week

120 000 €



Winter high rate per week

140 000 €



Builder

**Custom Line** 



Year built

2022



Length

33 m



**Guests Cruising** 

12

Summer Cruising Area(s)

Spain & Balearics



Cabins

5

Winter Cruising Area(s)
Spain & Balearics

Crew

Max speed 22 knots

Cruising speed

15 knots

Fuel consumption 450 L/H

Type of cabins

5 (3 x Double, 2 x Twin)