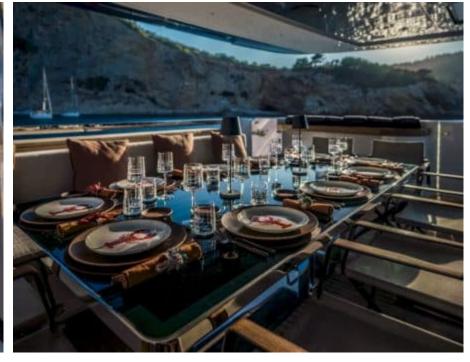

M/Y ALVIUM





Guests Cabins **12** Cabins





Crew **5** 



#### M/Y ALVIUM













anchor

Air Conditioning









Paddle Boards x

Stabilisers underway















# EXTERIOR DESIGN



























































## INTERIOR DESIGN





























Features

## GALLERY LIFESTYLE





Specifications

**Features** 

























#### Specifications



Summer low rate per week

120 000 €



Summer high rate per week

140 000 €



Winter low rate per week

120 000 €



Winter high rate per week

140 000 €



Builder

**Custom Line** 



Year built

2022



Length

33 m



**Guests Cruising** 

12

Summer Cruising Area(s)

Spain & Balearics



Cabins

5

Winter Cruising Area(s)
Spain & Balearics

Crew

Max speed 22 knots

Cruising speed

15 knots

Fuel consumption 450 L/H

Type of cabins

5 (3 x Double, 2 x Twin)