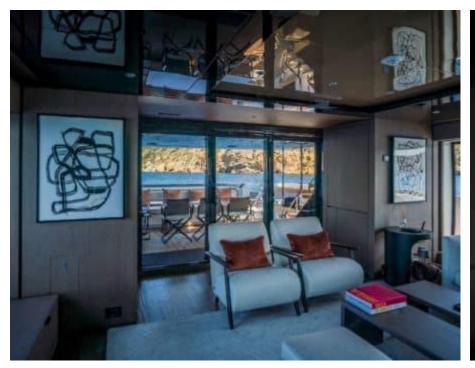

M/Y ALVIUM





Guests Cabins **12** Cabins





Crew **5** 



#### M/Y ALVIUM













anchor

Air Conditioning









Paddle Boards x

Stabilisers underway















# EXTERIOR DESIGN



























































## INTERIOR DESIGN





























Features

## GALLERY LIFESTYLE





Specifications

**Features** 

























#### Specifications



Summer low rate per week

120 000 €



Summer high rate per week

140 000 €



Winter low rate per week

120 000 €



Winter high rate per week

140 000 €



Builder

**Custom Line** 



Year built

2022



Length

33 m



**Guests Cruising** 

12

Summer Cruising Area(s)

Spain & Balearics



Cabins

5

Winter Cruising Area(s)
Spain & Balearics

Crew

Max speed 22 knots

Cruising speed

15 knots

Fuel consumption 450 L/H

Type of cabins

5 (3 x Double, 2 x Twin)