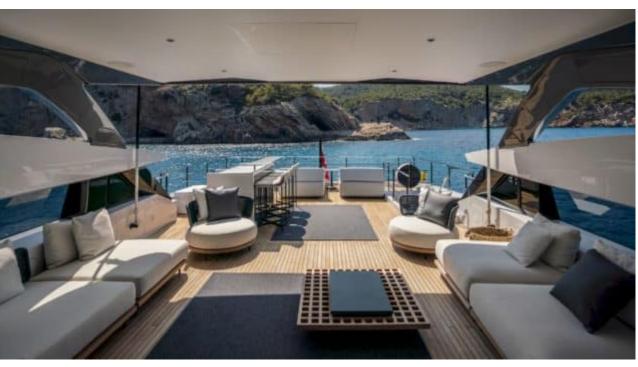

M/Y ALVIUM





Guests Cabins **12** Cabins





Crew **5** 



#### M/Y ALVIUM













anchor

Air Conditioning









Paddle Boards x

Stabilisers underway















# EXTERIOR DESIGN



























































## INTERIOR DESIGN





























Features

## GALLERY LIFESTYLE





Specifications

**Features** 

























#### Specifications



Summer low rate per week

120 000 €



Summer high rate per week

140 000 €



Winter low rate per week

120 000 €



Winter high rate per week

140 000 €



Builder

**Custom Line** 



Year built

2022



Length

33 m



**Guests Cruising** 

12

Summer Cruising Area(s)

Spain & Balearics



Cabins

5

Winter Cruising Area(s)
Spain & Balearics

Crew

Max speed 22 knots

Cruising speed

15 knots

Fuel consumption 450 L/H

Type of cabins

5 (3 x Double, 2 x Twin)