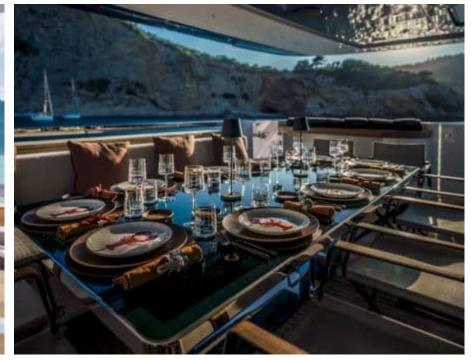

M/Y ALVIUM





Guests Cabins **12** Cabins





Crew **5** 



#### M/Y ALVIUM













anchor

Air Conditioning









Paddle Boards x

Stabilisers underway















# EXTERIOR DESIGN



























































## INTERIOR DESIGN





























Features

## GALLERY LIFESTYLE





Specifications

**Features** 

























#### Specifications



Summer low rate per week

120 000 €



Summer high rate per week

140 000 €



Winter low rate per week

120 000 €



Winter high rate per week

140 000 €



Builder

**Custom Line** 



Year built

2022



Length

33 m



**Guests Cruising** 

12

Summer Cruising Area(s)

Spain & Balearics



Cabins

5

Winter Cruising Area(s)
Spain & Balearics

Crew

Max speed 22 knots

Cruising speed

15 knots

Fuel consumption 450 L/H

Type of cabins

5 (3 x Double, 2 x Twin)