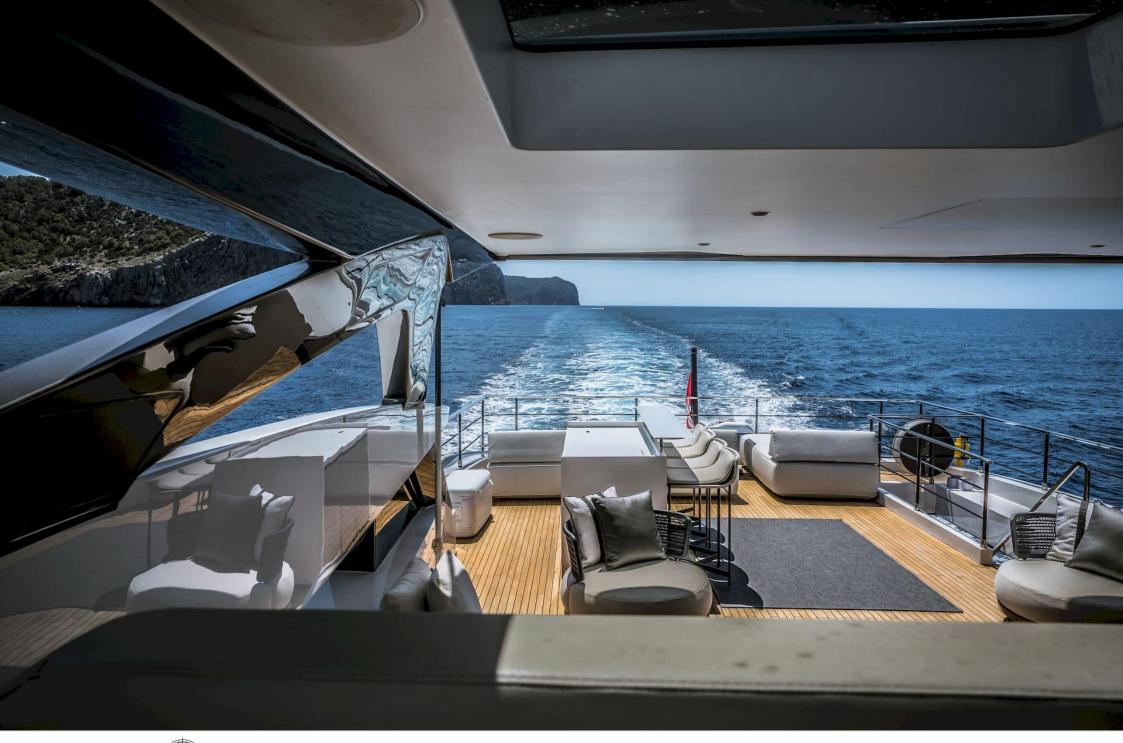

M/Y ALVIUM





Guests Cabins **12** Cabins





Crew **5** 



#### M/Y ALVIUM













anchor

Air Conditioning









Paddle Boards x

Stabilisers underway















# EXTERIOR DESIGN



























































## INTERIOR DESIGN





























Features

## GALLERY LIFESTYLE





Specifications

**Features** 

























#### Specifications



Summer low rate per week

120 000 €



Summer high rate per week

140 000 €



Winter low rate per week

120 000 €



Winter high rate per week

140 000 €



Builder

**Custom Line** 



Year built

2022



Length

33 m



**Guests Cruising** 

12

Summer Cruising Area(s)

Spain & Balearics



Cabins

5

Winter Cruising Area(s)
Spain & Balearics

Crew

Max speed 22 knots

Cruising speed

15 knots

Fuel consumption 450 L/H

Type of cabins

5 (3 x Double, 2 x Twin)