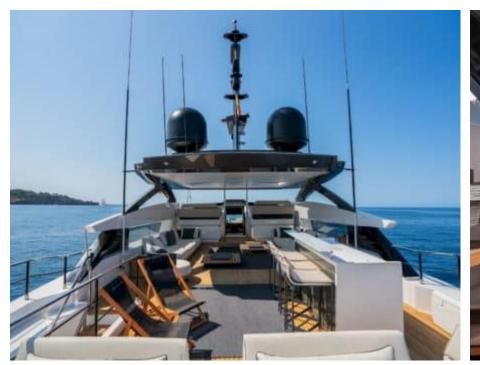

M/Y ALVIUM





Guests Cabins **12** Cabins





Crew **5** 



#### M/Y ALVIUM













anchor

Air Conditioning









Paddle Boards x

Stabilisers underway















# EXTERIOR DESIGN



























































## INTERIOR DESIGN





























Features

## GALLERY LIFESTYLE





Specifications

**Features** 

























#### Specifications



Summer low rate per week

120 000 €



Summer high rate per week

140 000 €



Winter low rate per week

120 000 €



Winter high rate per week

140 000 €



Builder

**Custom Line** 



Year built

2022



Length

33 m



**Guests Cruising** 

12

Summer Cruising Area(s)

Spain & Balearics



Cabins

5

Winter Cruising Area(s)
Spain & Balearics

Crew

Max speed 22 knots

Cruising speed

15 knots

Fuel consumption 450 L/H

Type of cabins

5 (3 x Double, 2 x Twin)