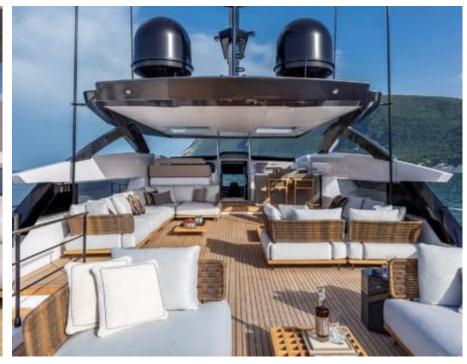

M/Y ALVIUM





Guests Cabins **12** Cabins





Crew **5** 



#### M/Y ALVIUM













anchor

Air Conditioning









Paddle Boards x

Stabilisers underway















# EXTERIOR DESIGN



























































## INTERIOR DESIGN





























Features

## GALLERY LIFESTYLE





Specifications

**Features** 

























#### Specifications



Summer low rate per week

120 000 €



Summer high rate per week

140 000 €



Winter low rate per week

120 000 €



Winter high rate per week

140 000 €



Builder

**Custom Line** 



Year built

2022



Length

33 m



**Guests Cruising** 

12

Summer Cruising Area(s)

Spain & Balearics



Cabins

5

Winter Cruising Area(s)
Spain & Balearics

Crew

Max speed 22 knots

Cruising speed

15 knots

Fuel consumption 450 L/H

Type of cabins

5 (3 x Double, 2 x Twin)