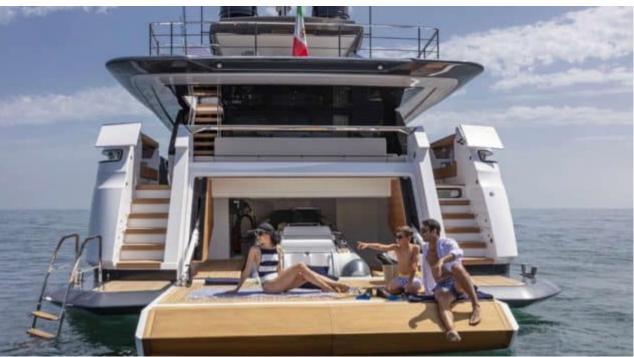

M/Y ALVIUM





Guests Cabins **12** Cabins





Crew **5** 



#### M/Y ALVIUM













anchor

Air Conditioning









Paddle Boards x

Stabilisers underway















# EXTERIOR DESIGN



























































## INTERIOR DESIGN





























Features

## GALLERY LIFESTYLE





Specifications

**Features** 

























#### Specifications



Summer low rate per week

120 000 €



Summer high rate per week

140 000 €



Winter low rate per week

120 000 €



Winter high rate per week

140 000 €



Builder

**Custom Line** 



Year built

2022



Length

33 m



**Guests Cruising** 

12

Summer Cruising Area(s)

Spain & Balearics



Cabins

5

Winter Cruising Area(s)
Spain & Balearics

Crew

Max speed 22 knots

Cruising speed

15 knots

Fuel consumption 450 L/H

Type of cabins

5 (3 x Double, 2 x Twin)