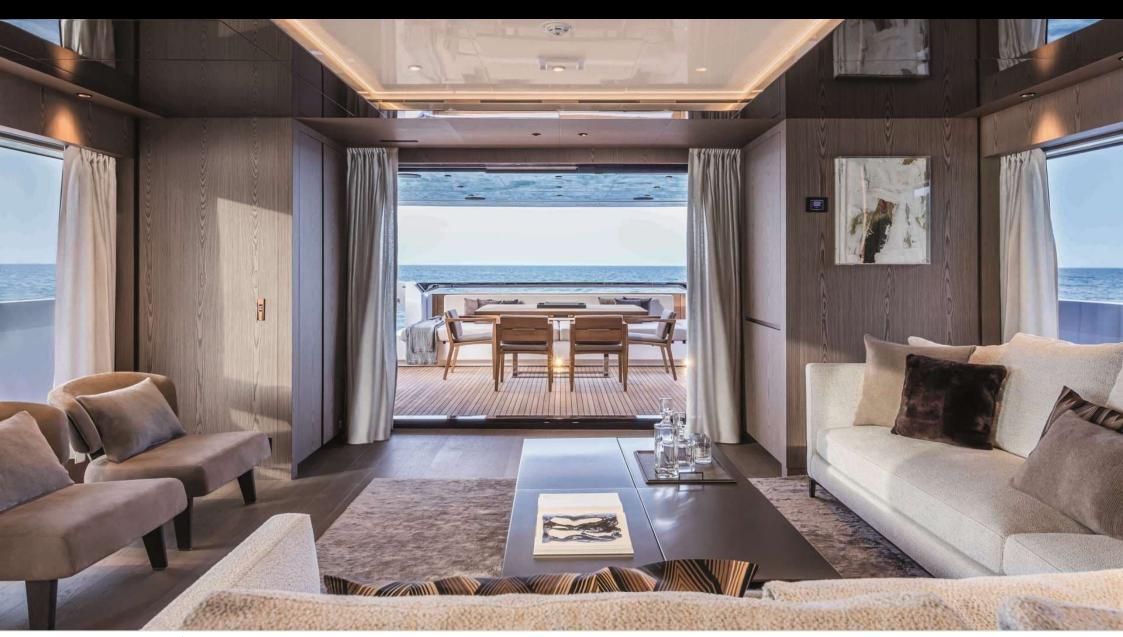

M/Y ALVIUM





Guests Cabins **12** Cabins





Crew **5** 



#### M/Y ALVIUM













anchor

Air Conditioning









Paddle Boards x

Stabilisers underway















# EXTERIOR DESIGN



























































## INTERIOR DESIGN





























Features

## GALLERY LIFESTYLE





Specifications

**Features** 

























#### Specifications



Summer low rate per week

120 000 €



Summer high rate per week

140 000 €



Winter low rate per week

120 000 €



Winter high rate per week

140 000 €



Builder

**Custom Line** 



Year built

2022



Length

33 m



**Guests Cruising** 

12

Summer Cruising Area(s)

Spain & Balearics



Cabins

5

Winter Cruising Area(s)
Spain & Balearics

Crew

Max speed 22 knots

Cruising speed

15 knots

Fuel consumption 450 L/H

Type of cabins

5 (3 x Double, 2 x Twin)