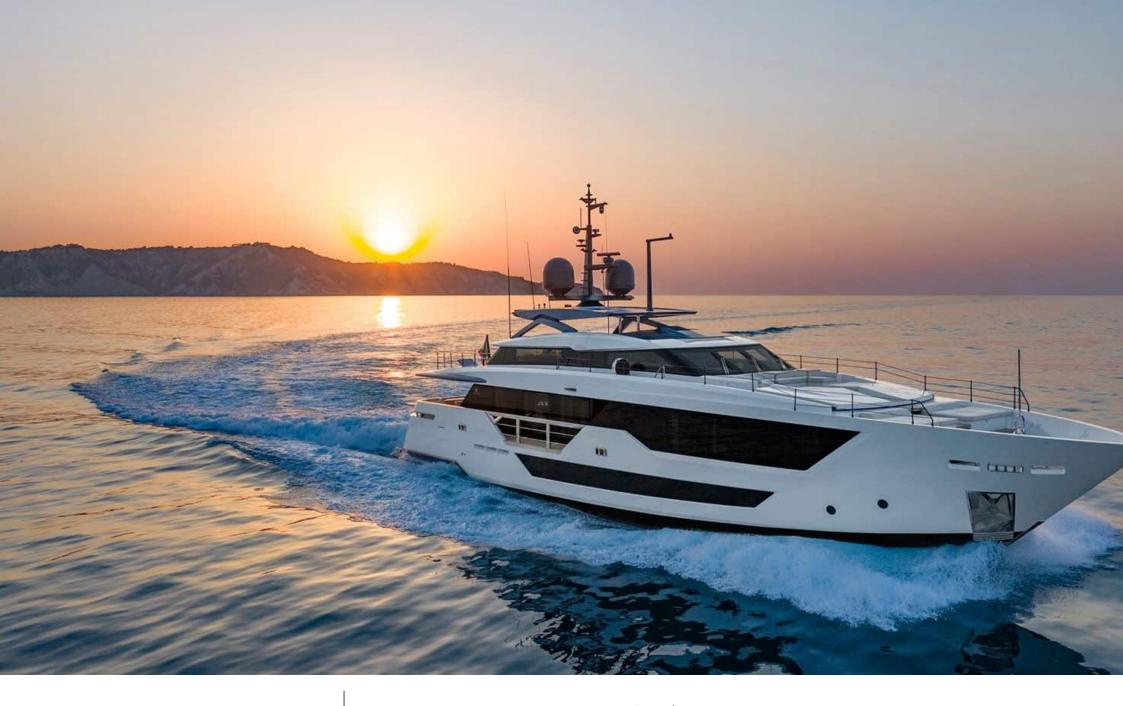

M/Y ALVIUM

Guests Cabins **12** Cabins

Crew **5** 

#### M/Y ALVIUM

anchor

Air Conditioning

Paddle Boards x

Stabilisers underway

# EXTERIOR DESIGN

140 000 €

Builder

**Custom Line** 

Year built

2022

Length

33 m

**Guests Cruising** 

12

Summer Cruising Area(s)

Spain & Balearics

Cabins

5

Winter Cruising Area(s)
Spain & Balearics

Crew

Max speed 22 knots

Cruising speed

15 knots

Fuel consumption 450 L/H

Type of cabins

5 (3 x Double, 2 x Twin)