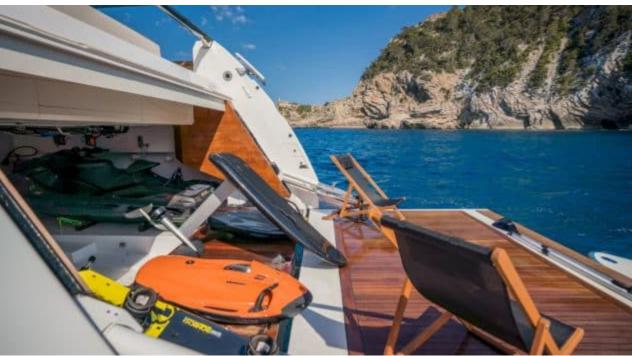

M/Y ALVIUM





Guests Cabins **12** Cabins





Crew **5** 



#### M/Y ALVIUM













anchor

Air Conditioning









Paddle Boards x

Stabilisers underway















# EXTERIOR DESIGN



























































## INTERIOR DESIGN





























Features

## GALLERY LIFESTYLE





Specifications

**Features** 

























#### Specifications



Summer low rate per week

120 000 €



Summer high rate per week

140 000 €



Winter low rate per week

120 000 €



Winter high rate per week

140 000 €



Builder

**Custom Line** 



Year built

2022



Length

33 m



**Guests Cruising** 

12

Summer Cruising Area(s)

Spain & Balearics



Cabins

5

Winter Cruising Area(s)
Spain & Balearics

Crew

Max speed 22 knots

Cruising speed

15 knots

Fuel consumption 450 L/H

Type of cabins

5 (3 x Double, 2 x Twin)