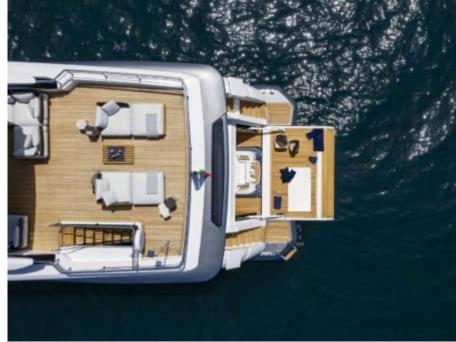

M/Y ALVIUM





Guests Cabins **12** Cabins





Crew **5** 



#### M/Y ALVIUM













anchor

Air Conditioning









Paddle Boards x

Stabilisers underway















# EXTERIOR DESIGN



























































## INTERIOR DESIGN





























Features

## GALLERY LIFESTYLE





Specifications

**Features** 

























#### Specifications



Summer low rate per week

120 000 €



Summer high rate per week

140 000 €



Winter low rate per week

120 000 €



Winter high rate per week

140 000 €



Builder

**Custom Line** 



Year built

2022



Length

33 m



**Guests Cruising** 

12

Summer Cruising Area(s)

Spain & Balearics



Cabins

5

Winter Cruising Area(s)
Spain & Balearics

Crew

Max speed 22 knots

Cruising speed

15 knots

Fuel consumption 450 L/H

Type of cabins

5 (3 x Double, 2 x Twin)