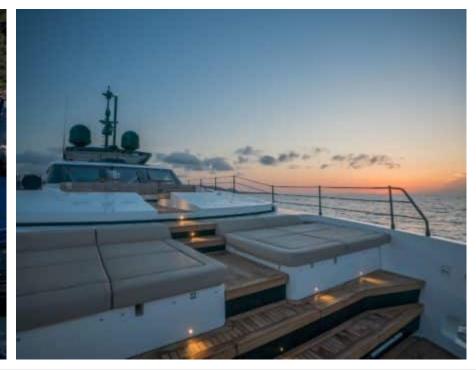

M/Y ALVIUM





Guests Cabins **12** Cabins





Crew **5** 



#### M/Y ALVIUM













anchor

Air Conditioning









Paddle Boards x

Stabilisers underway















# EXTERIOR DESIGN



























































## INTERIOR DESIGN





























Features

## GALLERY LIFESTYLE





Specifications

**Features** 

























#### Specifications



Summer low rate per week

120 000 €



Summer high rate per week

140 000 €



Winter low rate per week

120 000 €



Winter high rate per week

140 000 €



Builder

**Custom Line** 



Year built

2022



Length

33 m



**Guests Cruising** 

12

Summer Cruising Area(s)

Spain & Balearics



Cabins

5

Winter Cruising Area(s)
Spain & Balearics

Crew

Max speed 22 knots

Cruising speed

15 knots

Fuel consumption 450 L/H

Type of cabins

5 (3 x Double, 2 x Twin)