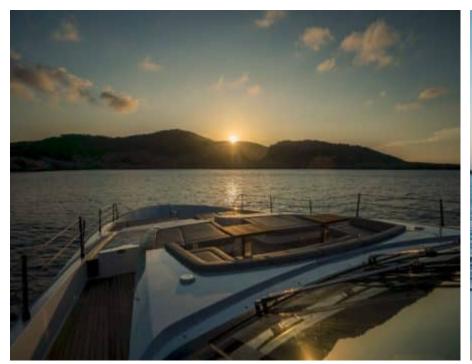

M/Y ALVIUM





Guests Cabins **12** Cabins





Crew **5** 



#### M/Y ALVIUM













anchor

Air Conditioning









Paddle Boards x

Stabilisers underway















# EXTERIOR DESIGN



























































## INTERIOR DESIGN





























Features

## GALLERY LIFESTYLE





Specifications

**Features** 

























#### Specifications



Summer low rate per week

120 000 €



Summer high rate per week

140 000 €



Winter low rate per week

120 000 €



Winter high rate per week

140 000 €



Builder

**Custom Line** 



Year built

2022



Length

33 m



**Guests Cruising** 

12

Summer Cruising Area(s)

Spain & Balearics



Cabins

5

Winter Cruising Area(s)
Spain & Balearics

Crew

Max speed 22 knots

Cruising speed

15 knots

Fuel consumption 450 L/H

Type of cabins

5 (3 x Double, 2 x Twin)