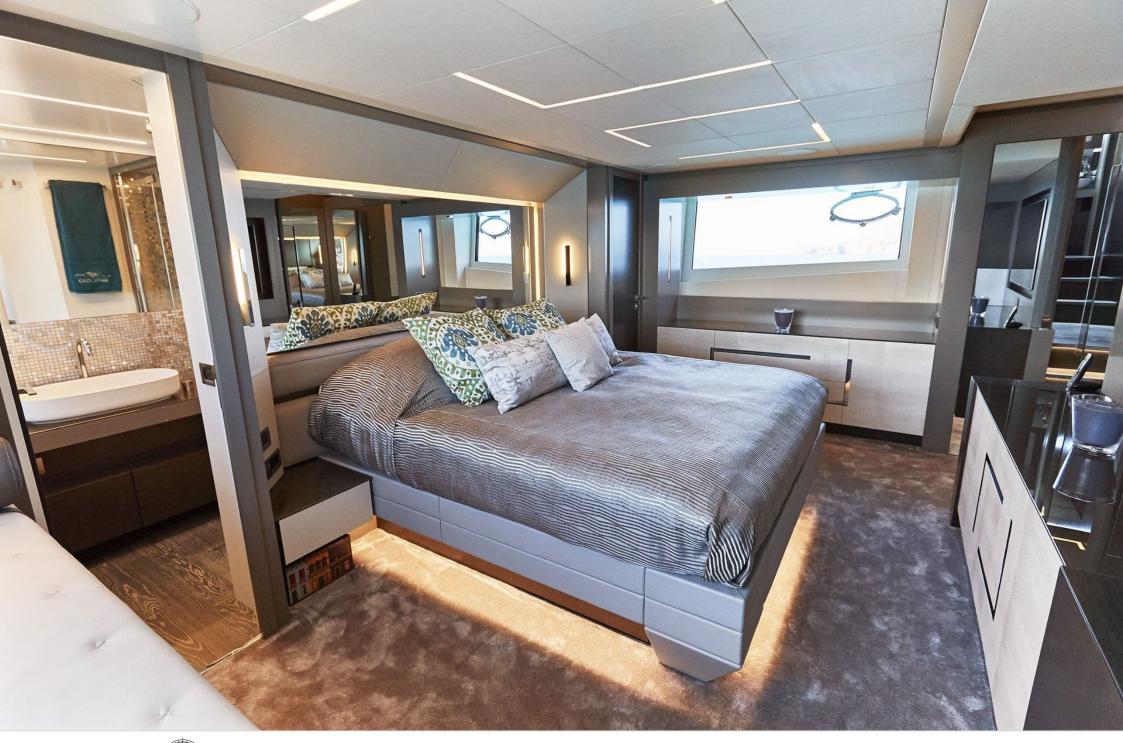

#### M/Y BALOO III

















Snorkeling Gear Stabilisers at anchor



















# EXTERIOR DESIGN















## INTERIOR DESIGN













Features







## GALLERY LIFESTYLE





#### Specifications



Low rate per day

11 500 €



High rate per day

13 000 €



Summer low rate per week

69 500 €



Summer high rate per week

79 500 €



Winter low rate per week

0€



Winter high rate per week

0 €



Builder

Pershing



Year built

2019



Length

28.09 m



**Guests Cruising** 

11



Cabins

4

Winter Cruising Area(s)

Spain & Balearics, West Mediterranean

Summer Cruising Area(s)
Spain & Balearics, West Mediterranean

Crew

Max speed

42 knots

Cruising speed 34 knots

Fuel consumption 950 Litres/Hr

Type of cabins

4 (4 x Double)