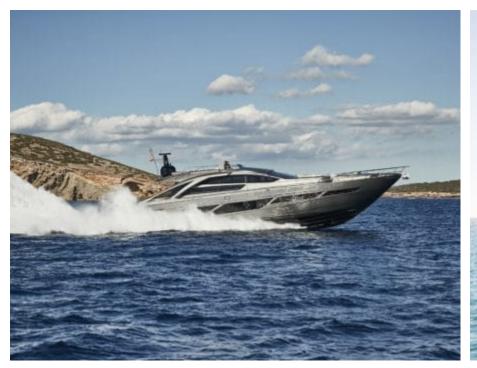

#### M/Y BALOO III

















Snorkeling Gear Stabilisers at anchor



















# EXTERIOR DESIGN















## INTERIOR DESIGN













Features







## GALLERY LIFESTYLE





#### Specifications



Low rate per day

11 500 €



High rate per day

13 000 €



Summer low rate per week

69 500 €



Summer high rate per week

79 500 €



Winter low rate per week

0€



Winter high rate per week

0 €



Builder

Pershing



Year built

2019



Length

28.09 m



**Guests Cruising** 

11



Cabins

4

Winter Cruising Area(s)

Spain & Balearics, West Mediterranean

Summer Cruising Area(s)
Spain & Balearics, West Mediterranean

Crew

Max speed

42 knots

Cruising speed 34 knots

Fuel consumption 950 Litres/Hr

Type of cabins

4 (4 x Double)