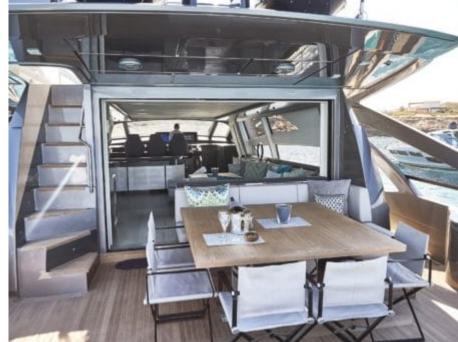

#### M/Y BALOO III

















Snorkeling Gear Stabilisers at anchor



















# EXTERIOR DESIGN















## INTERIOR DESIGN













Features







## GALLERY LIFESTYLE





#### Specifications



Low rate per day

11 500 €



High rate per day

13 000 €



Summer low rate per week

69 500 €



Summer high rate per week

79 500 €



Winter low rate per week

0€



Winter high rate per week

0 €



Builder

Pershing



Year built

2019



Length

28.09 m



**Guests Cruising** 

11



Cabins

4

Winter Cruising Area(s)

Spain & Balearics, West Mediterranean

Summer Cruising Area(s)
Spain & Balearics, West Mediterranean

Crew

Max speed

42 knots

Cruising speed 34 knots

Fuel consumption 950 Litres/Hr

Type of cabins

4 (4 x Double)