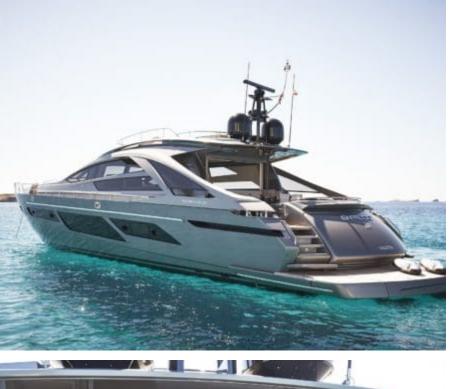

#### M/Y BALOO III

















Snorkeling Gear Stabilisers at anchor



















# EXTERIOR DESIGN















## INTERIOR DESIGN













Features







## GALLERY LIFESTYLE





#### Specifications



Low rate per day

11 500 €



High rate per day

13 000 €



Summer low rate per week

69 500 €



Summer high rate per week

79 500 €



Winter low rate per week

0€



Winter high rate per week

0 €



Builder

Pershing



Year built

2019



Length

28.09 m



**Guests Cruising** 

11



Cabins

4

Winter Cruising Area(s)

Spain & Balearics, West Mediterranean

Summer Cruising Area(s)
Spain & Balearics, West Mediterranean

Crew

Max speed

42 knots

Cruising speed 34 knots

Fuel consumption 950 Litres/Hr

Type of cabins

4 (4 x Double)