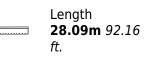

#### Specifications

Low rate per day

11 500 €

High rate per day

13 000 €

Summer low rate per week

69 500 €

Summer high rate per week

79 500 €

Winter low rate per week

0€

Winter high rate per week

0 €

Builder

Pershing

Year built

2019

Length

28.09 m

**Guests Cruising** 

11

Cabins

4

Winter Cruising Area(s)

Spain & Balearics, West Mediterranean

Summer Cruising Area(s)
Spain & Balearics, West Mediterranean

Crew

Max speed

42 knots

Cruising speed 34 knots

Fuel consumption 950 Litres/Hr

Type of cabins