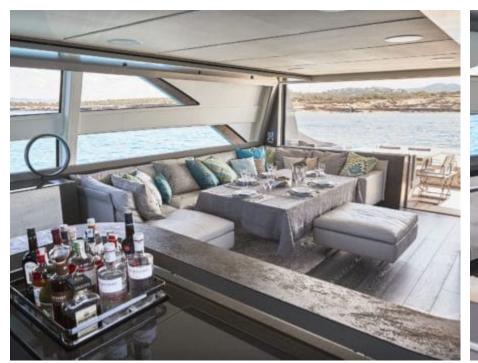

#### M/Y BALOO III

















Snorkeling Gear Stabilisers at anchor



















# EXTERIOR DESIGN















## INTERIOR DESIGN













Features







## GALLERY LIFESTYLE





#### Specifications



Low rate per day

11 500 €



High rate per day

13 000 €



Summer low rate per week

69 500 €



Summer high rate per week

79 500 €



Winter low rate per week

0€



Winter high rate per week

0 €



Builder

Pershing



Year built

2019



Length

28.09 m



**Guests Cruising** 

11



Cabins

4

Winter Cruising Area(s)

Spain & Balearics, West Mediterranean

Summer Cruising Area(s)
Spain & Balearics, West Mediterranean

Crew

Max speed

42 knots

Cruising speed 34 knots

Fuel consumption 950 Litres/Hr

Type of cabins

4 (4 x Double)