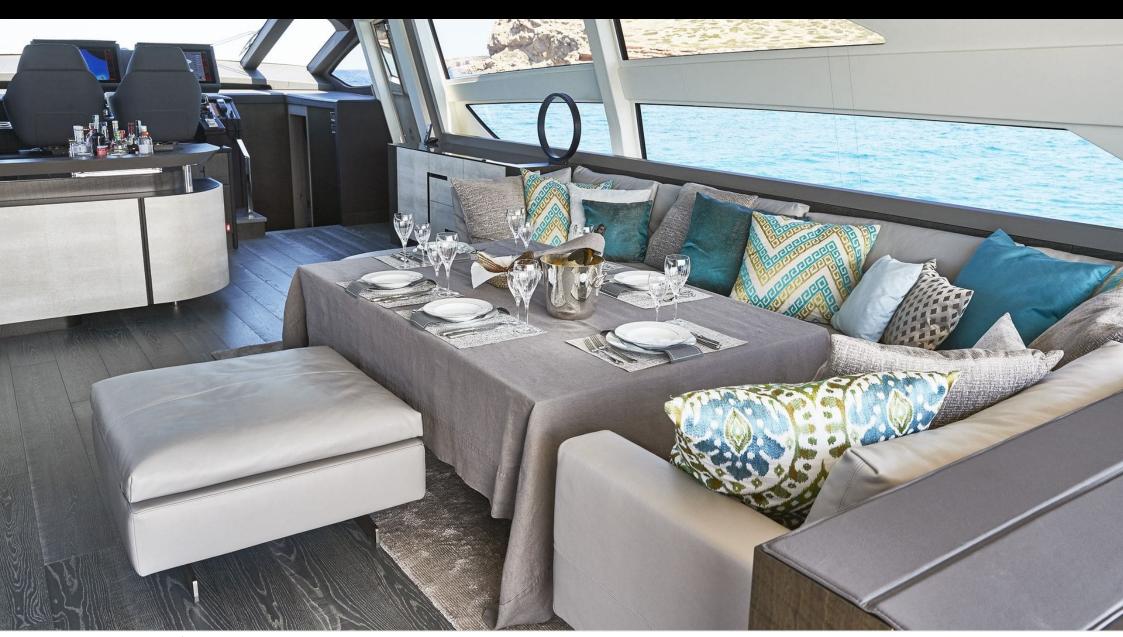

#### M/Y BALOO III

















Snorkeling Gear Stabilisers at anchor



















# EXTERIOR DESIGN















## INTERIOR DESIGN













Features







## GALLERY LIFESTYLE





#### Specifications



Low rate per day

11 500 €



High rate per day

13 000 €



Summer low rate per week

69 500 €



Summer high rate per week

79 500 €



Winter low rate per week

0€



Winter high rate per week

0 €



Builder

Pershing



Year built

2019



Length

28.09 m



**Guests Cruising** 

11



Cabins

4

Winter Cruising Area(s)

Spain & Balearics, West Mediterranean

Summer Cruising Area(s)
Spain & Balearics, West Mediterranean

Crew

Max speed

42 knots

Cruising speed 34 knots

Fuel consumption 950 Litres/Hr

Type of cabins

4 (4 x Double)