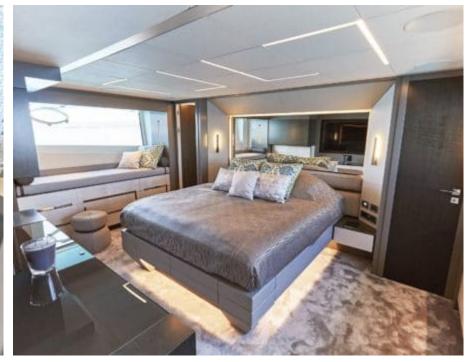

#### M/Y BALOO III

















Snorkeling Gear Stabilisers at anchor



















# EXTERIOR DESIGN















## INTERIOR DESIGN













Features







## GALLERY LIFESTYLE





#### Specifications



Low rate per day

11 500 €



High rate per day

13 000 €



Summer low rate per week

69 500 €



Summer high rate per week

79 500 €



Winter low rate per week

0€



Winter high rate per week

0 €



Builder

Pershing



Year built

2019



Length

28.09 m



**Guests Cruising** 

11



Cabins

4

Winter Cruising Area(s)

Spain & Balearics, West Mediterranean

Summer Cruising Area(s)
Spain & Balearics, West Mediterranean

Crew

Max speed

42 knots

Cruising speed 34 knots

Fuel consumption 950 Litres/Hr

Type of cabins

4 (4 x Double)