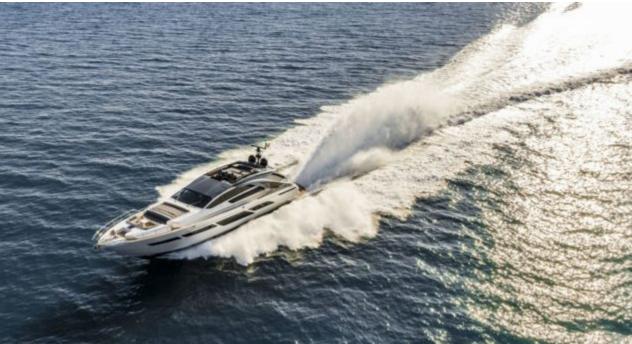

#### M/Y BALOO III

















Snorkeling Gear Stabilisers at anchor



















# EXTERIOR DESIGN















## INTERIOR DESIGN













Features







## GALLERY LIFESTYLE





#### Specifications



Low rate per day

11 500 €



High rate per day

13 000 €



Summer low rate per week

69 500 €



Summer high rate per week

79 500 €



Winter low rate per week

0€



Winter high rate per week

0 €



Builder

Pershing



Year built

2019



Length

28.09 m



**Guests Cruising** 

11



Cabins

4

Winter Cruising Area(s)

Spain & Balearics, West Mediterranean

Summer Cruising Area(s)
Spain & Balearics, West Mediterranean

Crew

Max speed

42 knots

Cruising speed 34 knots

Fuel consumption 950 Litres/Hr

Type of cabins

4 (4 x Double)