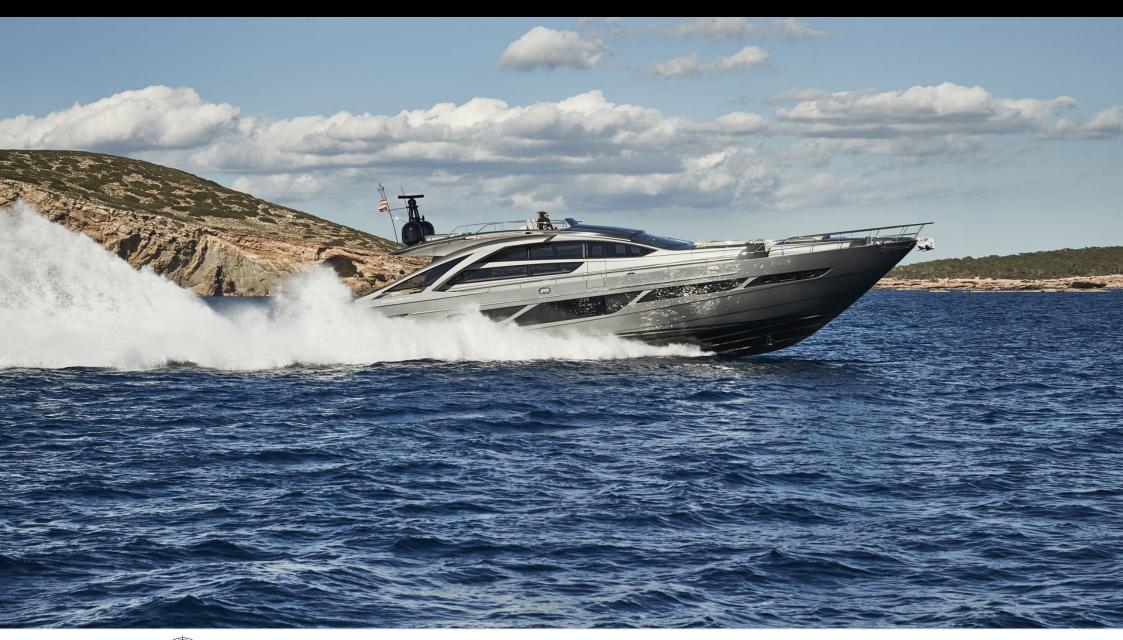

#### M/Y BALOO III

















Snorkeling Gear Stabilisers at anchor



















# EXTERIOR DESIGN















## INTERIOR DESIGN













Features







## GALLERY LIFESTYLE





#### Specifications



Low rate per day

11 500 €



High rate per day

13 000 €



Summer low rate per week

69 500 €



Summer high rate per week

79 500 €



Winter low rate per week

0€



Winter high rate per week

0 €



Builder

Pershing



Year built

2019



Length

28.09 m



**Guests Cruising** 

11



Cabins

4

Winter Cruising Area(s)

Spain & Balearics, West Mediterranean

Summer Cruising Area(s)
Spain & Balearics, West Mediterranean

Crew

Max speed

42 knots

Cruising speed 34 knots

Fuel consumption 950 Litres/Hr

Type of cabins

4 (4 x Double)