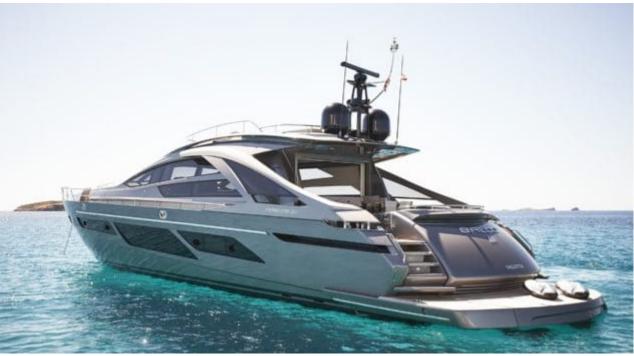

#### M/Y BALOO III

















Snorkeling Gear Stabilisers at anchor



















# EXTERIOR DESIGN















## INTERIOR DESIGN













Features







## GALLERY LIFESTYLE





#### Specifications



Low rate per day

11 500 €



High rate per day

13 000 €



Summer low rate per week

69 500 €



Summer high rate per week

79 500 €



Winter low rate per week

0€



Winter high rate per week

0 €



Builder

Pershing



Year built

2019



Length

28.09 m



**Guests Cruising** 

11



Cabins

4

Winter Cruising Area(s)

Spain & Balearics, West Mediterranean

Summer Cruising Area(s)
Spain & Balearics, West Mediterranean

Crew

Max speed

42 knots

Cruising speed 34 knots

Fuel consumption 950 Litres/Hr

Type of cabins

4 (4 x Double)