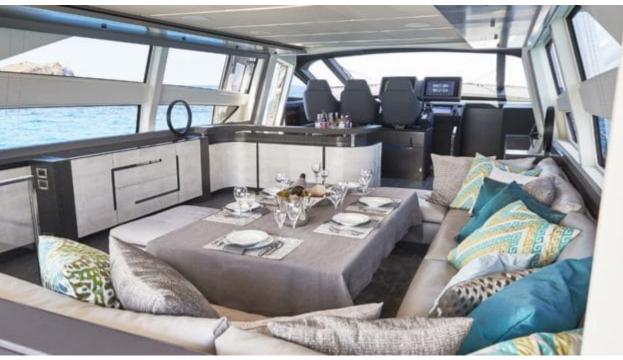

#### M/Y BALOO III

















Snorkeling Gear Stabilisers at anchor



















# EXTERIOR DESIGN















## INTERIOR DESIGN













Features







## GALLERY LIFESTYLE





#### Specifications



Low rate per day

11 500 €



High rate per day

13 000 €



Summer low rate per week

69 500 €



Summer high rate per week

79 500 €



Winter low rate per week

0€



Winter high rate per week

0 €



Builder

Pershing



Year built

2019



Length

28.09 m



**Guests Cruising** 

11



Cabins

4

Winter Cruising Area(s)

Spain & Balearics, West Mediterranean

Summer Cruising Area(s)
Spain & Balearics, West Mediterranean

Crew

Max speed

42 knots

Cruising speed 34 knots

Fuel consumption 950 Litres/Hr

Type of cabins

4 (4 x Double)