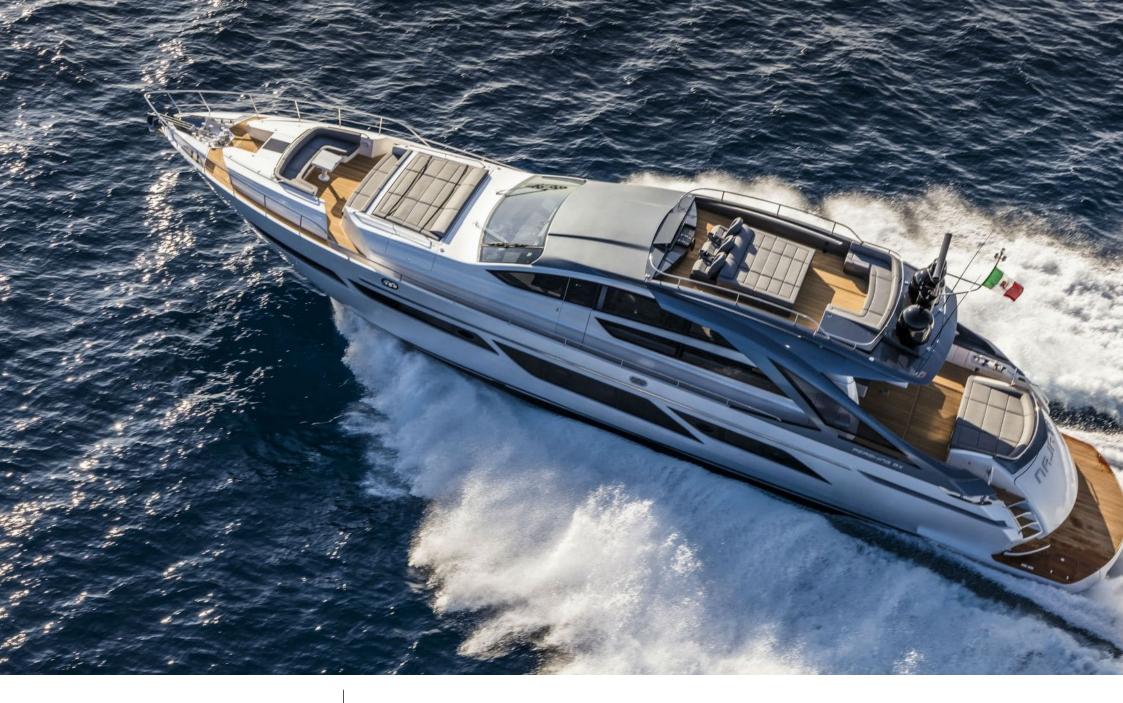

#### M/Y BALOO III

















Snorkeling Gear Stabilisers at anchor



















# EXTERIOR DESIGN















## INTERIOR DESIGN













Features







## GALLERY LIFESTYLE





#### Specifications



Low rate per day

11 500 €



High rate per day

13 000 €



Summer low rate per week

69 500 €



Summer high rate per week

79 500 €



Winter low rate per week

0€



Winter high rate per week

0 €



Builder

Pershing



Year built

2019



Length

28.09 m



**Guests Cruising** 

11



Cabins

4

Winter Cruising Area(s)

Spain & Balearics, West Mediterranean

Summer Cruising Area(s)
Spain & Balearics, West Mediterranean

Crew

Max speed

42 knots

Cruising speed 34 knots

Fuel consumption 950 Litres/Hr

Type of cabins

4 (4 x Double)