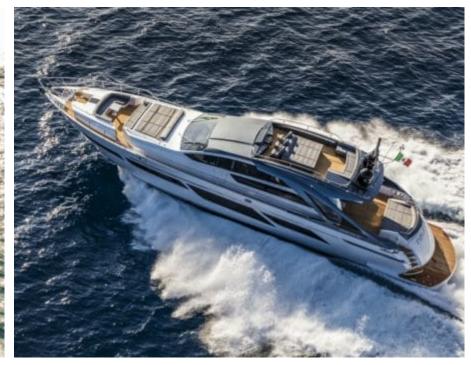

#### M/Y BALOO III

















Snorkeling Gear Stabilisers at anchor



















# EXTERIOR DESIGN















## INTERIOR DESIGN













Features







## GALLERY LIFESTYLE





#### Specifications



Low rate per day

11 500 €



High rate per day

13 000 €



Summer low rate per week

69 500 €



Summer high rate per week

79 500 €



Winter low rate per week

0€



Winter high rate per week

0 €



Builder

Pershing



Year built

2019



Length

28.09 m



**Guests Cruising** 

11



Cabins

4

Winter Cruising Area(s)

Spain & Balearics, West Mediterranean

Summer Cruising Area(s)
Spain & Balearics, West Mediterranean

Crew

Max speed

42 knots

Cruising speed 34 knots

Fuel consumption 950 Litres/Hr

Type of cabins

4 (4 x Double)