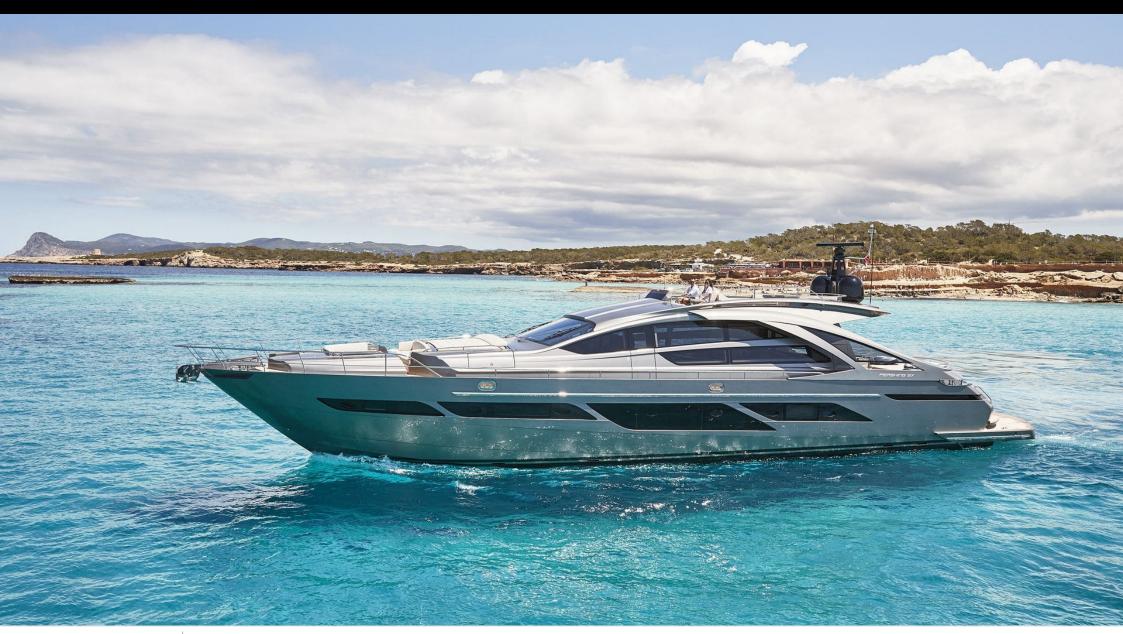

#### M/Y BALOO III

















Snorkeling Gear Stabilisers at anchor



















# EXTERIOR DESIGN















## INTERIOR DESIGN













Features







## GALLERY LIFESTYLE





#### Specifications



Low rate per day

11 500 €



High rate per day

13 000 €



Summer low rate per week

69 500 €



Summer high rate per week

79 500 €



Winter low rate per week

0€



Winter high rate per week

0 €



Builder

Pershing



Year built

2019



Length

28.09 m



**Guests Cruising** 

11



Cabins

4

Winter Cruising Area(s)

Spain & Balearics, West Mediterranean

Summer Cruising Area(s)
Spain & Balearics, West Mediterranean

Crew

Max speed

42 knots

Cruising speed 34 knots

Fuel consumption 950 Litres/Hr

Type of cabins

4 (4 x Double)