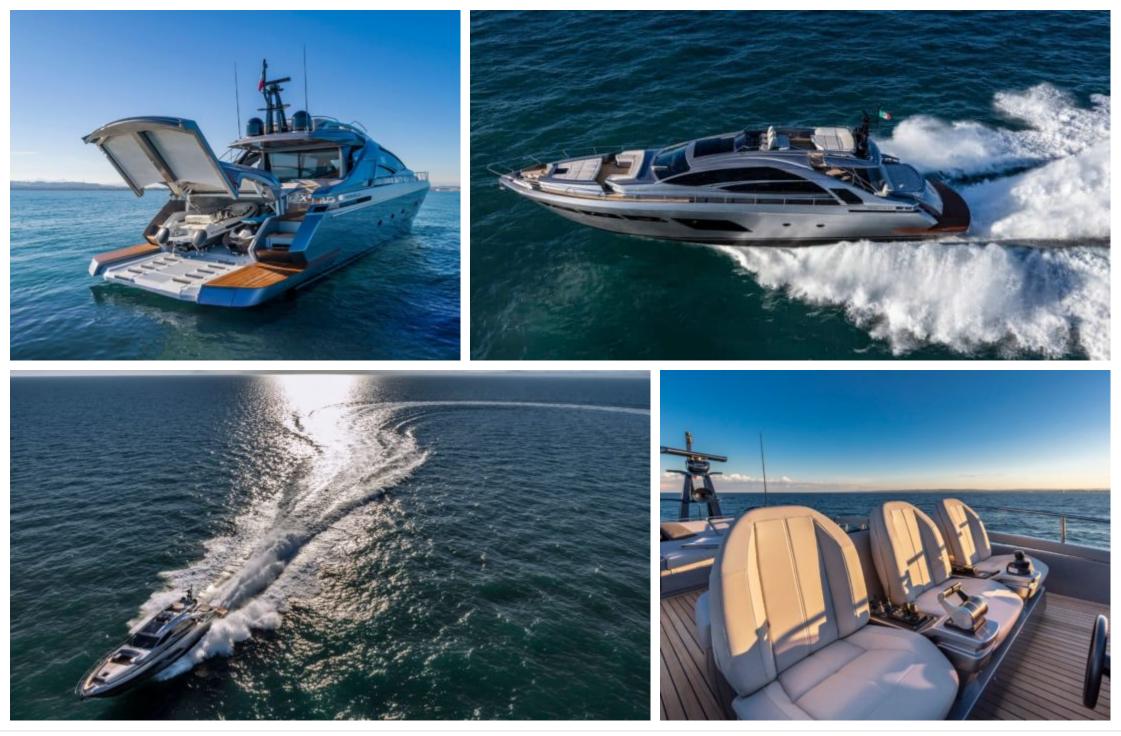

## EXTERIOR DESIGN

## Specifications

| € Low rate p<br>9 900 €                                          | er day |         |                      | €                                                                | High rate per day<br>12 700 €         |                              |          |
|------------------------------------------------------------------|--------|---------|----------------------|------------------------------------------------------------------|---------------------------------------|------------------------------|----------|
| Summer low rate per week<br>59 900 €                             |        |         |                      | €                                                                | Summer high rate per week<br>76 200 € |                              |          |
| Winter low rate per week 59 900 €                                |        |         |                      | €                                                                | Winter high rate pe<br>76 200 €       | er high rate per week<br>00€ |          |
| Builder<br>Pershing                                              |        |         | Year bu<br>2019      | ilt                                                              |                                       |                              |          |
| Length<br>25.55 m                                                |        |         |                      |                                                                  | Guests Cruising                       | Cabir                        | 15       |
| Winter Cruising Area(s)<br>Spain & Balearics, West Mediterranean |        |         |                      | Summer Cruising Area(s)<br>Spain & Balearics, West Mediterranean |                                       |                              |          |
| Crew<br>3                                                        | •      |         | Cruising<br>35 knots |                                                                  | Fuel consum<br>800 L/Hr               | Fuel consumption<br>800 L/Hr |          |
| Type of cabins<br>4 (2 x Twin, 2 x Double                        | ?)     |         |                      |                                                                  |                                       |                              |          |
|                                                                  | ITING  | Interio | or design            | Exterior de                                                      | sign Gallery lifestyle                | Specifications               | Features |