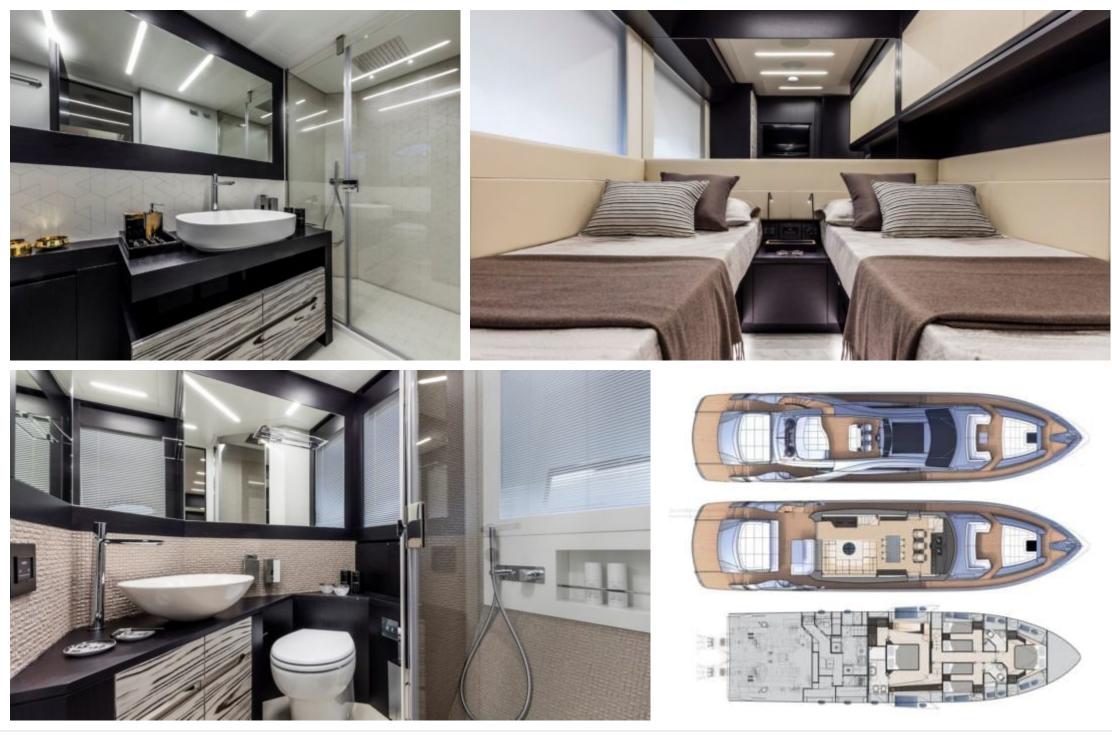

## Specifications

| € Low rate p<br>9 900 €                                          | er day |         |                      | €                                                                | High rate per day<br>12 700 €         |                              |          |
|------------------------------------------------------------------|--------|---------|----------------------|------------------------------------------------------------------|---------------------------------------|------------------------------|----------|
| Summer low rate per week<br>59 900 €                             |        |         |                      | €                                                                | Summer high rate per week<br>76 200 € |                              |          |
| Winter low rate per week 59 900 €                                |        |         |                      | €                                                                | Winter high rate pe<br>76 200 €       | er high rate per week<br>00€ |          |
| Builder<br>Pershing                                              |        |         | Year bu<br>2019      | ilt                                                              |                                       |                              |          |
| Length<br>25.55 m                                                |        |         |                      |                                                                  | Guests Cruising                       | Cabir                        | 15       |
| Winter Cruising Area(s)<br>Spain & Balearics, West Mediterranean |        |         |                      | Summer Cruising Area(s)<br>Spain & Balearics, West Mediterranean |                                       |                              |          |
| Crew<br>3                                                        | •      |         | Cruising<br>35 knots |                                                                  | Fuel consum<br>800 L/Hr               | Fuel consumption<br>800 L/Hr |          |
| Type of cabins<br>4 (2 x Twin, 2 x Double                        | ?)     |         |                      |                                                                  |                                       |                              |          |
|                                                                  | ITING  | Interio | or design            | Exterior de                                                      | sign Gallery lifestyle                | Specifications               | Features |