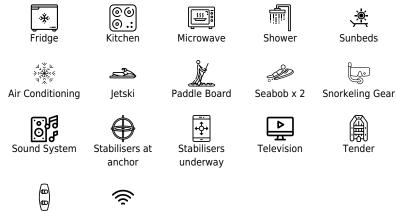

## Specifications

| € Low rate p<br>9 900 €                                          | er day |         |                      | €                                                                | High rate per day<br>12 700 €         |                              |          |
|------------------------------------------------------------------|--------|---------|----------------------|------------------------------------------------------------------|---------------------------------------|------------------------------|----------|
| Summer low rate per week<br>59 900 €                             |        |         |                      | €                                                                | Summer high rate per week<br>76 200 € |                              |          |
| Winter low rate per week 59 900 €                                |        |         |                      | €                                                                | Winter high rate pe<br>76 200 €       | er high rate per week<br>00€ |          |
| Builder<br>Pershing                                              |        |         | Year bu<br>2019      | ilt                                                              |                                       |                              |          |
| Length<br>25.55 m                                                |        |         |                      |                                                                  | Guests Cruising                       | Cabir                        | 15       |
| Winter Cruising Area(s)<br>Spain & Balearics, West Mediterranean |        |         |                      | Summer Cruising Area(s)<br>Spain & Balearics, West Mediterranean |                                       |                              |          |
| Crew<br>3                                                        | •      |         | Cruising<br>35 knots |                                                                  | Fuel consum<br>800 L/Hr               | Fuel consumption<br>800 L/Hr |          |
| Type of cabins<br>4 (2 x Twin, 2 x Double                        | ?)     |         |                      |                                                                  |                                       |                              |          |
|                                                                  | ITING  | Interio | or design            | Exterior de                                                      | sign Gallery lifestyle                | Specifications               | Features |