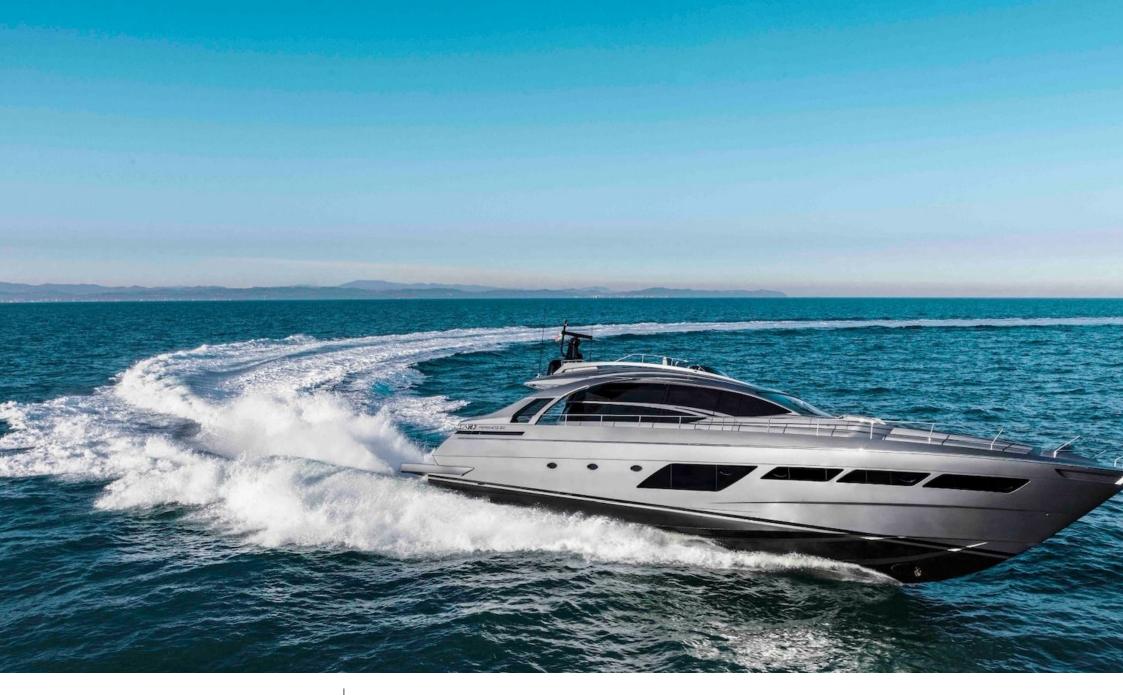

## M/Y BEYOND

Wifi

## EXTERIOR DESIGN

## Specifications

| € Low rate p<br>9 900 €                                          | er day |         |                      | €                                                                | High rate per day<br>12 700 €         |                              |          |
|------------------------------------------------------------------|--------|---------|----------------------|------------------------------------------------------------------|---------------------------------------|------------------------------|----------|
| Summer low rate per week<br>59 900 €                             |        |         |                      | €                                                                | Summer high rate per week<br>76 200 € |                              |          |
| Winter low rate per week 59 900 €                                |        |         |                      | €                                                                | Winter high rate pe<br>76 200 €       | er high rate per week<br>00€ |          |
| Builder<br>Pershing                                              |        |         | Year bu<br>2019      | ilt                                                              |                                       |                              |          |
| Length<br>25.55 m                                                |        |         |                      |                                                                  | Guests Cruising                       | Cabir                        | 15       |
| Winter Cruising Area(s)<br>Spain & Balearics, West Mediterranean |        |         |                      | Summer Cruising Area(s)<br>Spain & Balearics, West Mediterranean |                                       |                              |          |
| Crew<br>3                                                        | •      |         | Cruising<br>35 knots |                                                                  | Fuel consum<br>800 L/Hr               | Fuel consumption<br>800 L/Hr |          |
| Type of cabins<br>4 (2 x Twin, 2 x Double                        | ?)     |         |                      |                                                                  |                                       |                              |          |
|                                                                  | ITING  | Interio | or design            | Exterior de                                                      | sign Gallery lifestyle                | Specifications               | Features |