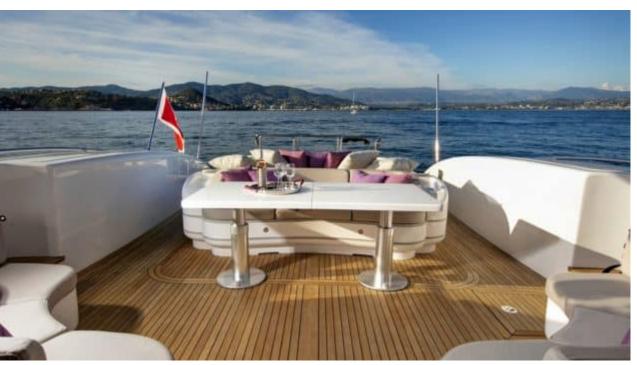

Guests 12



Cabins



Crew **5** 



### M/Y BO





















₫ Jetski





Sound System









## EXTERIOR DESIGN























# INTERIOR DESIGN

























## GALLERY LIFESTYLE









#### **Specifications**



Low rate per day

11 800 €



High rate per day

12 833 €



Summer low rate per week

70 000 €



Summer high rate per week

77 000 €



Winter low rate per week

70 000 €



Winter high rate per week

77 000 €



Builder

Mangusta



Year built

2010



Year refit

2018



Length

33.20 m



**Guests Cruising** 

12



Cabins

4

Winter Cruising Area(s)

French Riviera, West Mediterranean

Summer Cruising Area(s)
French Riviera, West Mediterranean

Crew

Max speed 30 knots

Cruising speed 26 knots

Fuel consumption 1000 L/Hr

Type of cabins

4 (1 x Twin, 3 x Double)