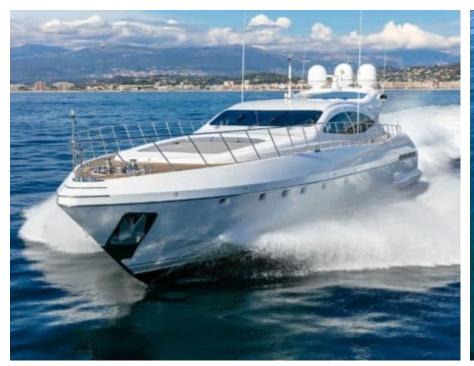

## EXTERIOR DESIGN

#### **Specifications**

Low rate per day

11 800 €

High rate per day

12 833 €

Summer low rate per week

70 000 €

Summer high rate per week

77 000 €

Winter low rate per week

70 000 €

Winter high rate per week

77 000 €

Builder

Mangusta

Year built

2010

Year refit

2018

Length

33.20 m

**Guests Cruising** 

12

Cabins

4

Winter Cruising Area(s)

French Riviera, West Mediterranean

Summer Cruising Area(s)
French Riviera, West Mediterranean

Crew

Max speed 30 knots

Cruising speed 26 knots

Fuel consumption 1000 L/Hr