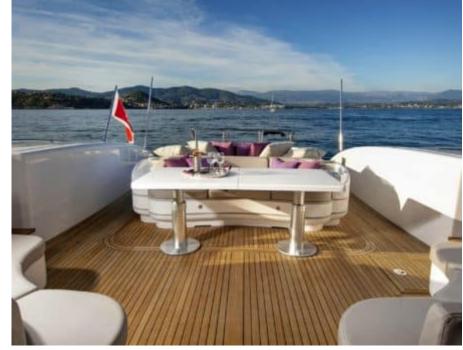

Guests 12



Cabins



Crew **5** 



### M/Y BO





















₫ Jetski





Sound System









## EXTERIOR DESIGN























# INTERIOR DESIGN

























## GALLERY LIFESTYLE









#### **Specifications**



Low rate per day

11 800 €



High rate per day

12 833 €



Summer low rate per week

70 000 €



Summer high rate per week

77 000 €



Winter low rate per week

70 000 €



Winter high rate per week

77 000 €



Builder

Mangusta



Year built

2010



Year refit

2018



Length

33.20 m



**Guests Cruising** 

12



Cabins

4

Winter Cruising Area(s)

French Riviera, West Mediterranean

Summer Cruising Area(s)
French Riviera, West Mediterranean

Crew

Max speed 30 knots

Cruising speed 26 knots

Fuel consumption 1000 L/Hr

Type of cabins

4 (1 x Twin, 3 x Double)