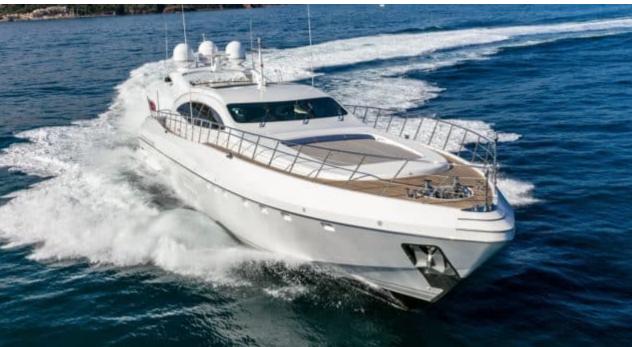

## EXTERIOR DESIGN

2010

Year refit

2018

Length

33.20 m

**Guests Cruising** 

12

Cabins