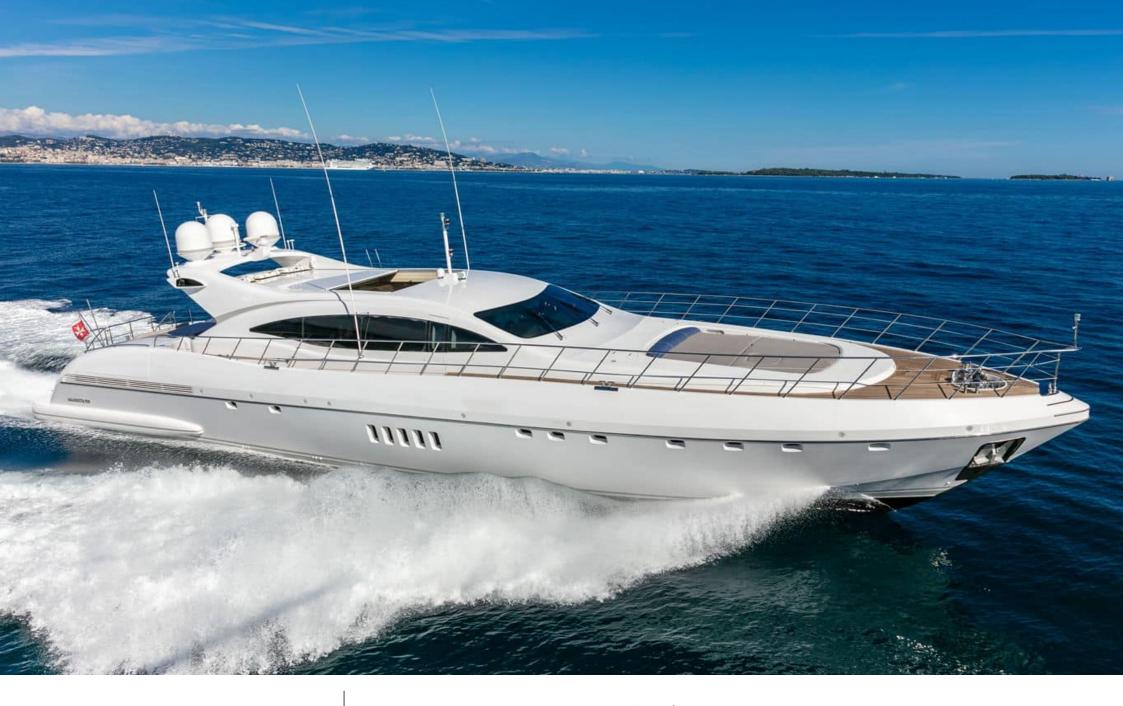

### M/Y BO

₫ Jetski

Sound System

## EXTERIOR DESIGN

2010

Year refit

2018

Length

33.20 m

**Guests Cruising** 

12

Cabins