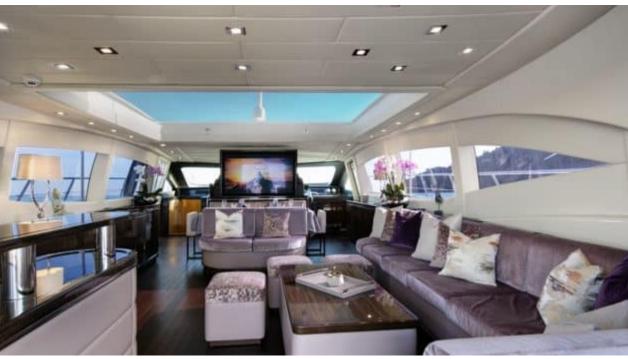

Guests 12



Cabins



Crew **5** 



### M/Y BO





















₫ Jetski





Sound System









## EXTERIOR DESIGN























# INTERIOR DESIGN

























## GALLERY LIFESTYLE









#### **Specifications**



Low rate per day

11 800 €



High rate per day

12 833 €



Summer low rate per week

70 000 €



Summer high rate per week

77 000 €



Winter low rate per week

70 000 €



Winter high rate per week

77 000 €



Builder

Mangusta



Year built

2010



Year refit

2018



Length

33.20 m



**Guests Cruising** 

12



Cabins

4

Winter Cruising Area(s)

French Riviera, West Mediterranean

Summer Cruising Area(s)
French Riviera, West Mediterranean

Crew

Max speed 30 knots

Cruising speed 26 knots

Fuel consumption 1000 L/Hr

Type of cabins

4 (1 x Twin, 3 x Double)