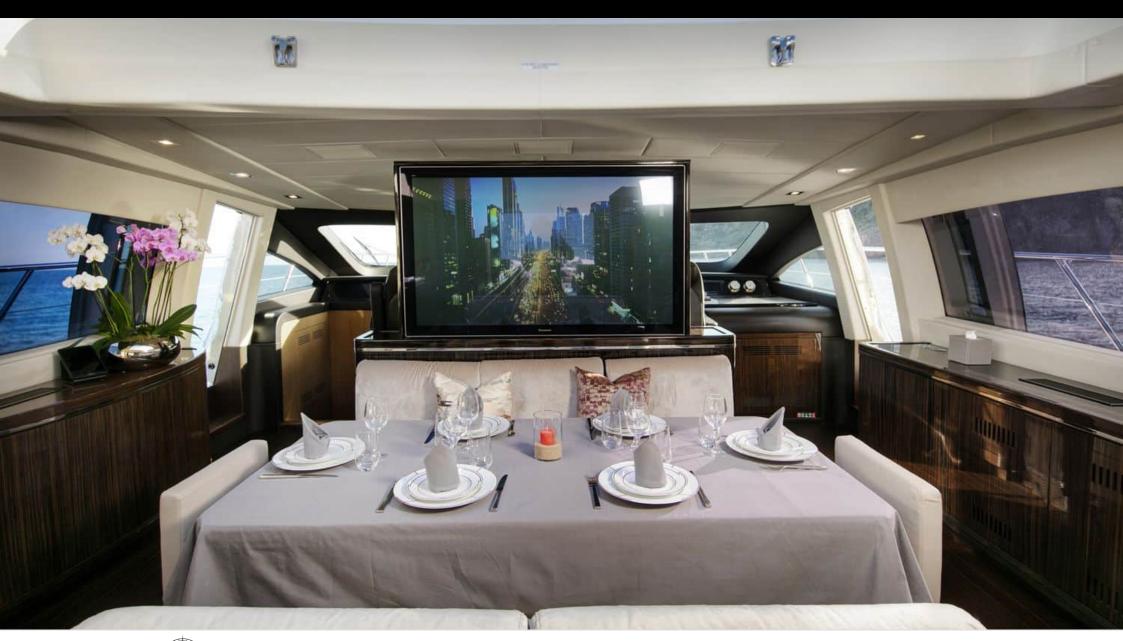

Guests 12



Cabins



Crew **5** 



### M/Y BO





















₫ Jetski





Sound System









## EXTERIOR DESIGN























# INTERIOR DESIGN

























## GALLERY LIFESTYLE









#### **Specifications**



Low rate per day

11 800 €



High rate per day

12 833 €



Summer low rate per week

70 000 €



Summer high rate per week

77 000 €



Winter low rate per week

70 000 €



Winter high rate per week

77 000 €



Builder

Mangusta



Year built

2010



Year refit

2018



Length

33.20 m



**Guests Cruising** 

12



Cabins

4

Winter Cruising Area(s)

French Riviera, West Mediterranean

Summer Cruising Area(s)
French Riviera, West Mediterranean

Crew

Max speed 30 knots

Cruising speed 26 knots

Fuel consumption 1000 L/Hr

Type of cabins

4 (1 x Twin, 3 x Double)