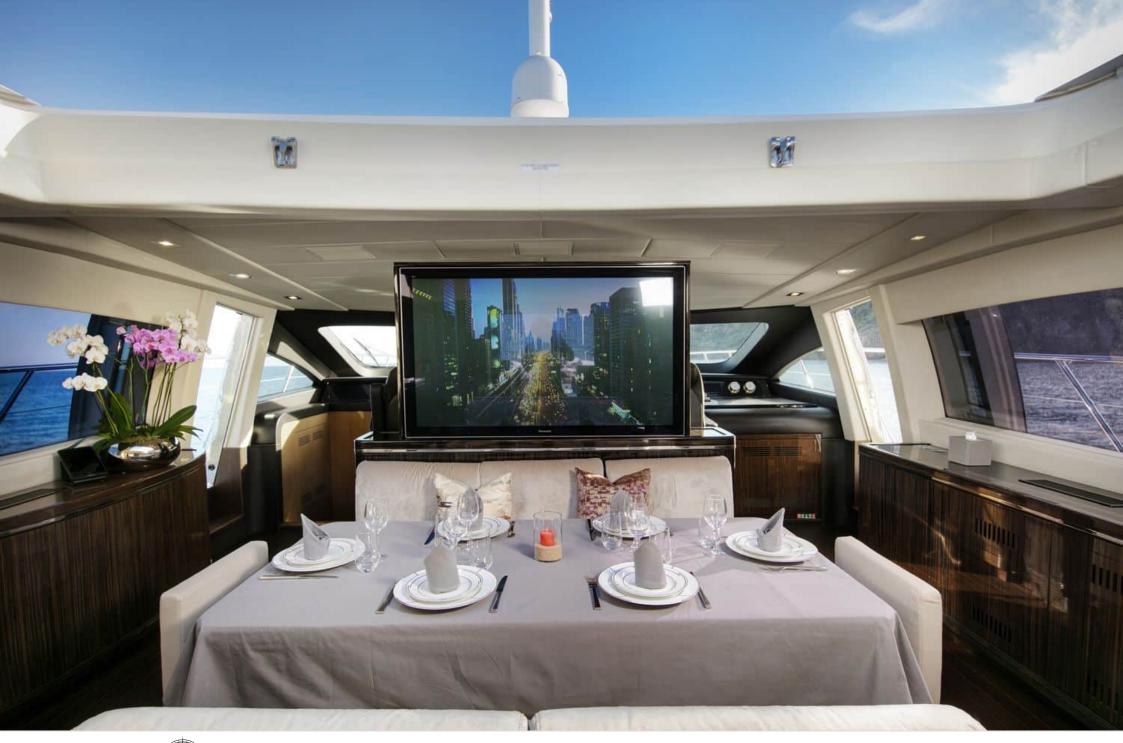

Guests 12



Cabins



Crew **5** 



### M/Y BO





















₫ Jetski





Sound System









## EXTERIOR DESIGN























# INTERIOR DESIGN

























## GALLERY LIFESTYLE









#### **Specifications**



Low rate per day

11 800 €



High rate per day

12 833 €



Summer low rate per week

70 000 €



Summer high rate per week

77 000 €



Winter low rate per week

70 000 €



Winter high rate per week

77 000 €



Builder

Mangusta



Year built

2010



Year refit

2018



Length

33.20 m



**Guests Cruising** 

12



Cabins

4

Winter Cruising Area(s)

French Riviera, West Mediterranean

Summer Cruising Area(s)
French Riviera, West Mediterranean

Crew

Max speed 30 knots

Cruising speed 26 knots

Fuel consumption 1000 L/Hr

Type of cabins

4 (1 x Twin, 3 x Double)