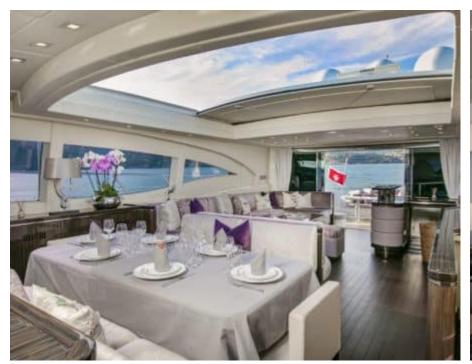

Guests 12



Cabins



Crew **5** 



### M/Y BO





















₫ Jetski





Sound System









## EXTERIOR DESIGN























# INTERIOR DESIGN

























## GALLERY LIFESTYLE









#### **Specifications**



Low rate per day

11 800 €



High rate per day

12 833 €



Summer low rate per week

70 000 €



Summer high rate per week

77 000 €



Winter low rate per week

70 000 €



Winter high rate per week

77 000 €



Builder

Mangusta



Year built

2010



Year refit

2018



Length

33.20 m



**Guests Cruising** 

12



Cabins

4

Winter Cruising Area(s)

French Riviera, West Mediterranean

Summer Cruising Area(s)
French Riviera, West Mediterranean

Crew

Max speed 30 knots

Cruising speed 26 knots

Fuel consumption 1000 L/Hr

Type of cabins

4 (1 x Twin, 3 x Double)