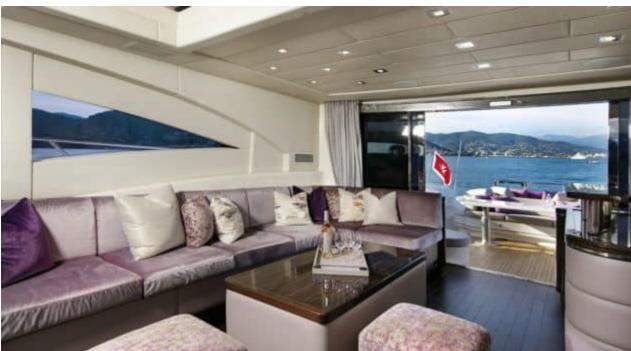

Guests 12



Cabins



Crew **5** 



### M/Y BO





















₫ Jetski





Sound System









## EXTERIOR DESIGN























# INTERIOR DESIGN

























## GALLERY LIFESTYLE









#### **Specifications**



Low rate per day

11 800 €



High rate per day

12 833 €



Summer low rate per week

70 000 €



Summer high rate per week

77 000 €



Winter low rate per week

70 000 €



Winter high rate per week

77 000 €



Builder

Mangusta



Year built

2010



Year refit

2018



Length

33.20 m



**Guests Cruising** 

12



Cabins

4

Winter Cruising Area(s)

French Riviera, West Mediterranean

Summer Cruising Area(s)
French Riviera, West Mediterranean

Crew

Max speed 30 knots

Cruising speed 26 knots

Fuel consumption 1000 L/Hr

Type of cabins

4 (1 x Twin, 3 x Double)