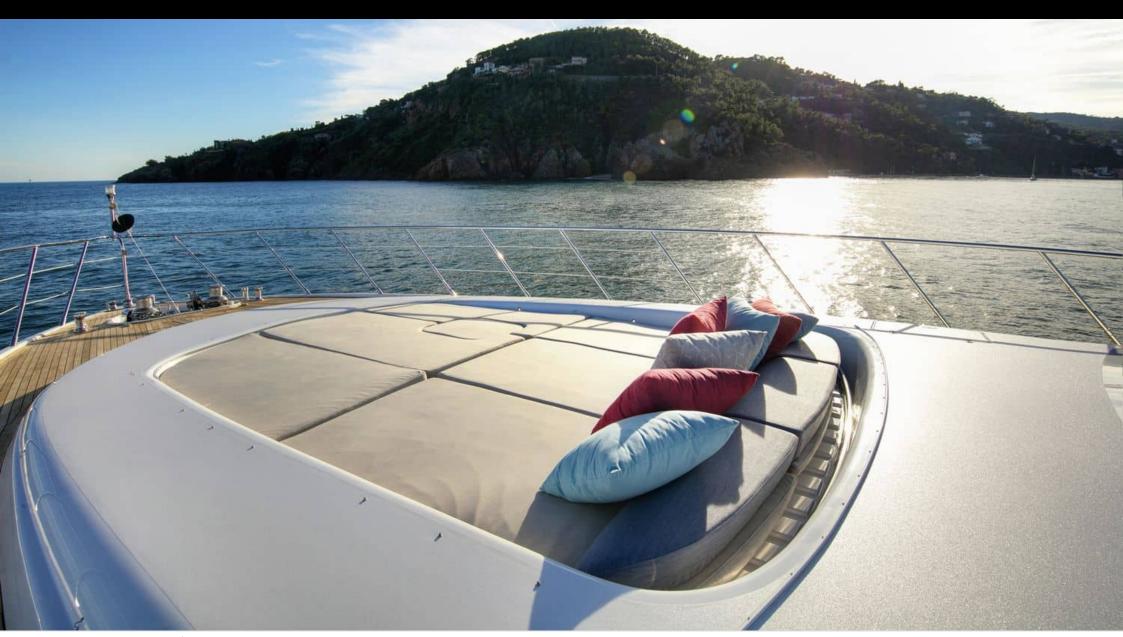

Guests 12



Cabins



Crew **5** 



### M/Y BO





















₫ Jetski





Sound System









## EXTERIOR DESIGN























# INTERIOR DESIGN

























## GALLERY LIFESTYLE









#### **Specifications**



Low rate per day

11 800 €



High rate per day

12 833 €



Summer low rate per week

70 000 €



Summer high rate per week

77 000 €



Winter low rate per week

70 000 €



Winter high rate per week

77 000 €



Builder

Mangusta



Year built

2010



Year refit

2018



Length

33.20 m



**Guests Cruising** 

12



Cabins

4

Winter Cruising Area(s)

French Riviera, West Mediterranean

Summer Cruising Area(s)
French Riviera, West Mediterranean

Crew

Max speed 30 knots

Cruising speed 26 knots

Fuel consumption 1000 L/Hr

Type of cabins

4 (1 x Twin, 3 x Double)