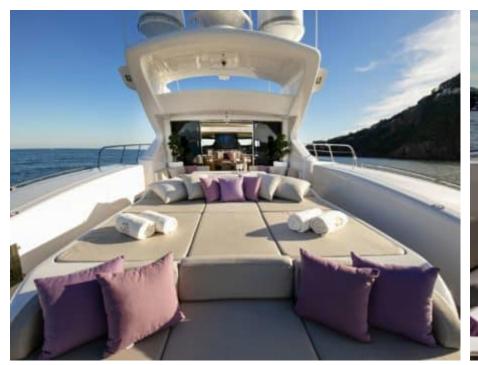

Guests 12



Cabins



Crew **5** 



### M/Y BO





















₫ Jetski





Sound System









## EXTERIOR DESIGN























# INTERIOR DESIGN

























## GALLERY LIFESTYLE









#### **Specifications**



Low rate per day

11 800 €



High rate per day

12 833 €



Summer low rate per week

70 000 €



Summer high rate per week

77 000 €



Winter low rate per week

70 000 €



Winter high rate per week

77 000 €



Builder

Mangusta



Year built

2010



Year refit

2018



Length

33.20 m



**Guests Cruising** 

12



Cabins

4

Winter Cruising Area(s)

French Riviera, West Mediterranean

Summer Cruising Area(s)
French Riviera, West Mediterranean

Crew

Max speed 30 knots

Cruising speed 26 knots

Fuel consumption 1000 L/Hr

Type of cabins

4 (1 x Twin, 3 x Double)