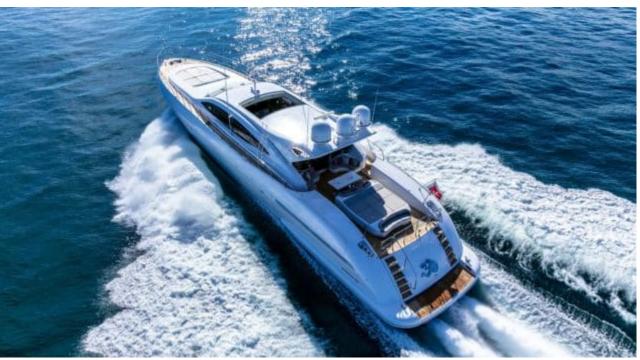

## EXTERIOR DESIGN

2010

Year refit

2018

Length

33.20 m

**Guests Cruising** 

12

Cabins