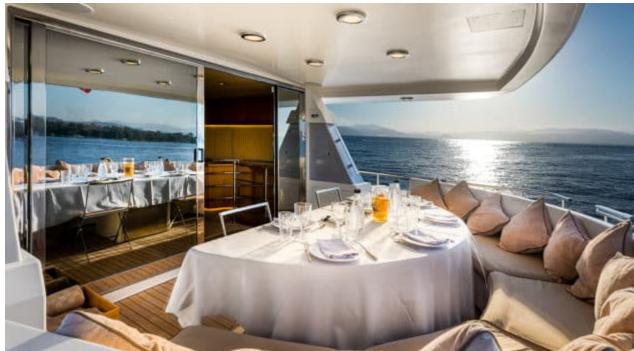

Cabins **4** 



Crew **2** 



### M/Y DIAMS











Hydraulic platform















Tender













# EXTERIOR DESIGN























Features



























# INTERIOR DESIGN





































# GALLERY LIFESTYLE





















#### Specifications



Low rate per day

4 800 €



High rate per day

4 800 €



Summer low rate per week

28 500 €



Summer high rate per week

28 500 €



Winter low rate per week

28 500 €



Winter high rate per week

28 500 €



Builder

Astondoa



Year built



Year refit

2023



Length

21.20 m



**Guests Cruising** 

12



Cabins

4

Winter Cruising Area(s)

Corsica - Sardinia, French Riviera, West Mediterranean

Summer Cruising Area(s)

Corsica - Sardinia, French Riviera, West Mediterranean

Crew

Max speed 17 knots Cruising speed 14 knots

Fuel consumption 200 Litres/Hr

Type of cabins

4 (4 x Double)