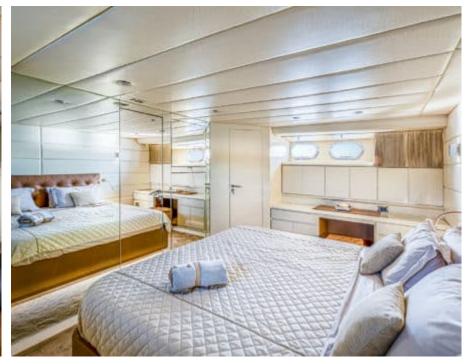

# INTERIOR DESIGN

# GALLERY LIFESTYLE

Fuel consumption 200 Litres/Hr

Type of cabins

4 (4 x Double)