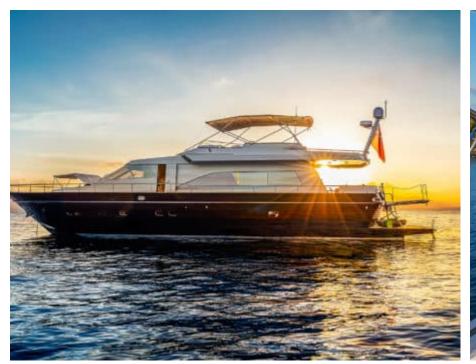

Cabins **4** 



Crew **2** 



### M/Y DIAMS











Hydraulic platform















Tender













# EXTERIOR DESIGN























Features



























# INTERIOR DESIGN





































# GALLERY LIFESTYLE





















#### Specifications



Low rate per day

4 800 €



High rate per day

4 800 €



Summer low rate per week

28 500 €



Summer high rate per week

28 500 €



Winter low rate per week

28 500 €



Winter high rate per week

28 500 €



Builder

Astondoa



Year built



Year refit

2023



Length

21.20 m



**Guests Cruising** 

12



Cabins

4

Winter Cruising Area(s)

Corsica - Sardinia, French Riviera, West Mediterranean

Summer Cruising Area(s)

Corsica - Sardinia, French Riviera, West Mediterranean

Crew

Max speed 17 knots Cruising speed 14 knots

Fuel consumption 200 Litres/Hr

Type of cabins

4 (4 x Double)