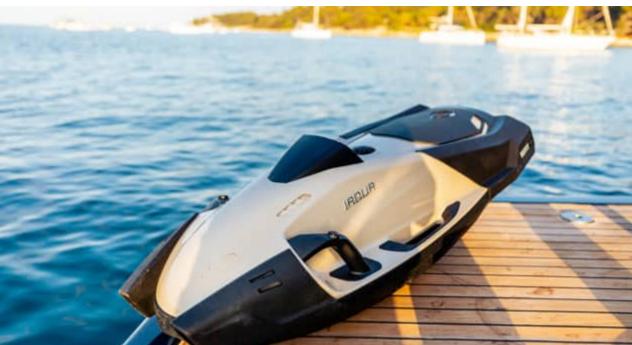

Cabins **4** 



Crew **2** 



### M/Y DIAMS











Hydraulic platform















Tender













# EXTERIOR DESIGN























Features



























# INTERIOR DESIGN





































# GALLERY LIFESTYLE





















#### Specifications



Low rate per day

4 800 €



High rate per day

4 800 €



Summer low rate per week

28 500 €



Summer high rate per week

28 500 €



Winter low rate per week

28 500 €



Winter high rate per week

28 500 €



Builder

Astondoa



Year built



Year refit

2023



Length

21.20 m



**Guests Cruising** 

12



Cabins

4

Winter Cruising Area(s)

Corsica - Sardinia, French Riviera, West Mediterranean

Summer Cruising Area(s)

Corsica - Sardinia, French Riviera, West Mediterranean

Crew

Max speed 17 knots Cruising speed 14 knots

Fuel consumption 200 Litres/Hr

Type of cabins

4 (4 x Double)