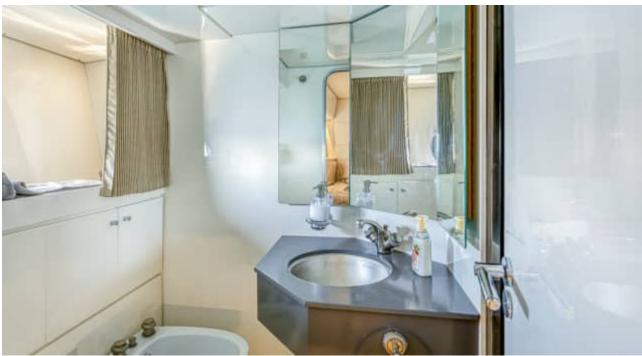

Cabins **4** 



Crew **2** 



### M/Y DIAMS











Hydraulic platform















Tender













# EXTERIOR DESIGN























Features



























# INTERIOR DESIGN





































# GALLERY LIFESTYLE





















#### Specifications



Low rate per day

4 800 €



High rate per day

4 800 €



Summer low rate per week

28 500 €



Summer high rate per week

28 500 €



Winter low rate per week

28 500 €



Winter high rate per week

28 500 €



Builder

Astondoa



Year built



Year refit

2023



Length

21.20 m



**Guests Cruising** 

12



Cabins

4

Winter Cruising Area(s)

Corsica - Sardinia, French Riviera, West Mediterranean

Summer Cruising Area(s)

Corsica - Sardinia, French Riviera, West Mediterranean

Crew

Max speed 17 knots Cruising speed 14 knots

Fuel consumption 200 Litres/Hr

Type of cabins

4 (4 x Double)