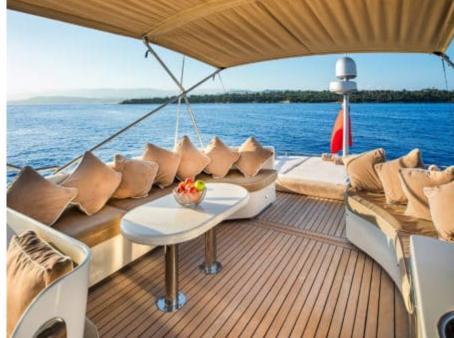

Cabins **4** 



Crew **2** 



### M/Y DIAMS











Hydraulic platform















Tender













# EXTERIOR DESIGN























Features



























# INTERIOR DESIGN





































# GALLERY LIFESTYLE





















#### Specifications



Low rate per day

4 800 €



High rate per day

4 800 €



Summer low rate per week

28 500 €



Summer high rate per week

28 500 €



Winter low rate per week

28 500 €



Winter high rate per week

28 500 €



Builder

Astondoa



Year built



Year refit

2023



Length

21.20 m



**Guests Cruising** 

12



Cabins

4

Winter Cruising Area(s)

Corsica - Sardinia, French Riviera, West Mediterranean

Summer Cruising Area(s)

Corsica - Sardinia, French Riviera, West Mediterranean

Crew

Max speed 17 knots Cruising speed 14 knots

Fuel consumption 200 Litres/Hr

Type of cabins

4 (4 x Double)