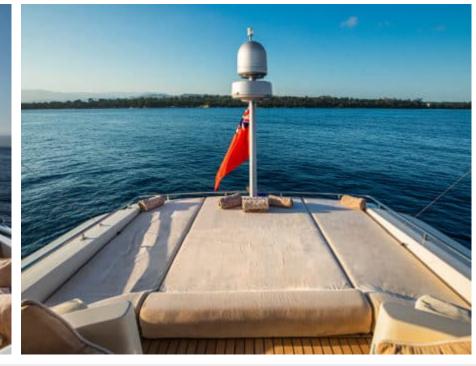

Cabins **4** 



Crew **2** 



### M/Y DIAMS











Hydraulic platform















Tender













# EXTERIOR DESIGN























Features



























# INTERIOR DESIGN





































# GALLERY LIFESTYLE





















#### Specifications



Low rate per day

4 800 €



High rate per day

4 800 €



Summer low rate per week

28 500 €



Summer high rate per week

28 500 €



Winter low rate per week

28 500 €



Winter high rate per week

28 500 €



Builder

Astondoa



Year built



Year refit

2023



Length

21.20 m



**Guests Cruising** 

12



Cabins

4

Winter Cruising Area(s)

Corsica - Sardinia, French Riviera, West Mediterranean

Summer Cruising Area(s)

Corsica - Sardinia, French Riviera, West Mediterranean

Crew

Max speed 17 knots Cruising speed 14 knots

Fuel consumption 200 Litres/Hr

Type of cabins

4 (4 x Double)