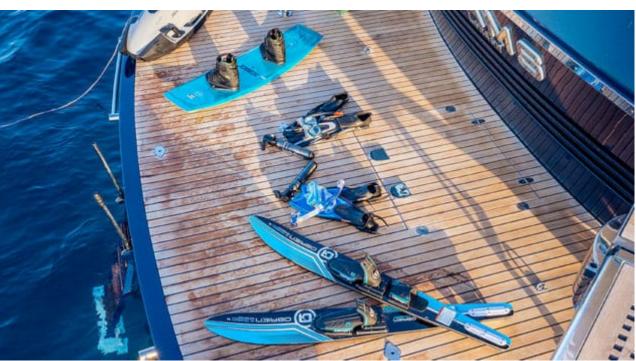

Cabins **4** 



Crew **2** 



### M/Y DIAMS











Hydraulic platform















Tender













# EXTERIOR DESIGN























Features



























# INTERIOR DESIGN





































# GALLERY LIFESTYLE





















#### Specifications



Low rate per day

4 800 €



High rate per day

4 800 €



Summer low rate per week

28 500 €



Summer high rate per week

28 500 €



Winter low rate per week

28 500 €



Winter high rate per week

28 500 €



Builder

Astondoa



Year built



Year refit

2023



Length

21.20 m



**Guests Cruising** 

12



Cabins

4

Winter Cruising Area(s)

Corsica - Sardinia, French Riviera, West Mediterranean

Summer Cruising Area(s)

Corsica - Sardinia, French Riviera, West Mediterranean

Crew

Max speed 17 knots Cruising speed 14 knots

Fuel consumption 200 Litres/Hr

Type of cabins

4 (4 x Double)