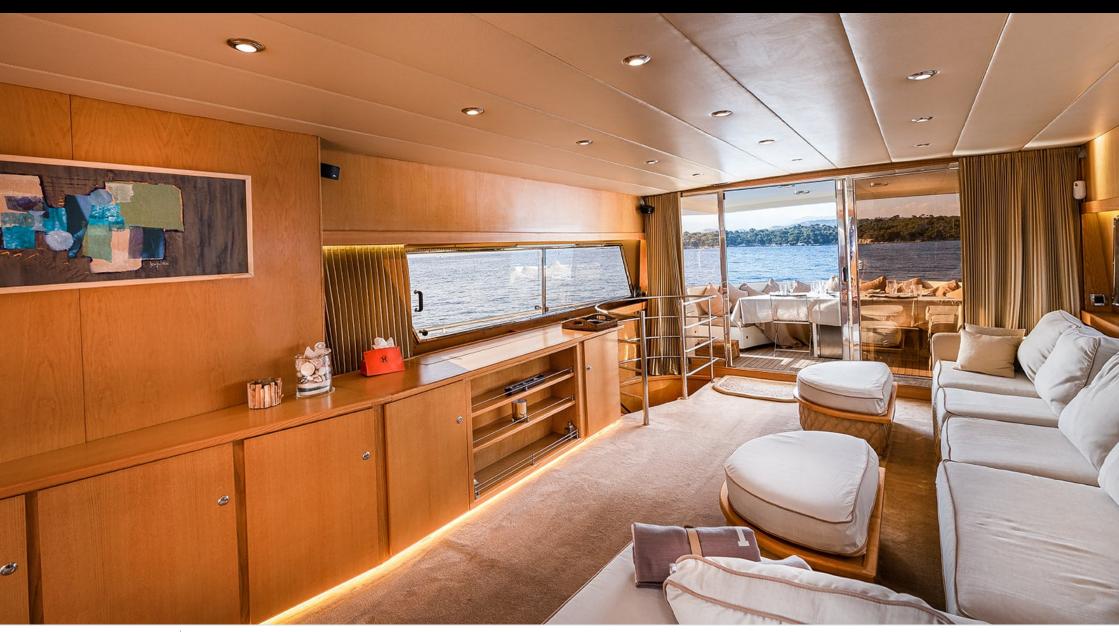

Cabins **4** 



Crew **2** 



### M/Y DIAMS











Hydraulic platform















Tender













# EXTERIOR DESIGN























Features



























# INTERIOR DESIGN





































# GALLERY LIFESTYLE





















#### Specifications



Low rate per day

4 800 €



High rate per day

4 800 €



Summer low rate per week

28 500 €



Summer high rate per week

28 500 €



Winter low rate per week

28 500 €



Winter high rate per week

28 500 €



Builder

Astondoa



Year built



Year refit

2023



Length

21.20 m



**Guests Cruising** 

12



Cabins

4

Winter Cruising Area(s)

Corsica - Sardinia, French Riviera, West Mediterranean

Summer Cruising Area(s)

Corsica - Sardinia, French Riviera, West Mediterranean

Crew

Max speed 17 knots Cruising speed 14 knots

Fuel consumption 200 Litres/Hr

Type of cabins

4 (4 x Double)