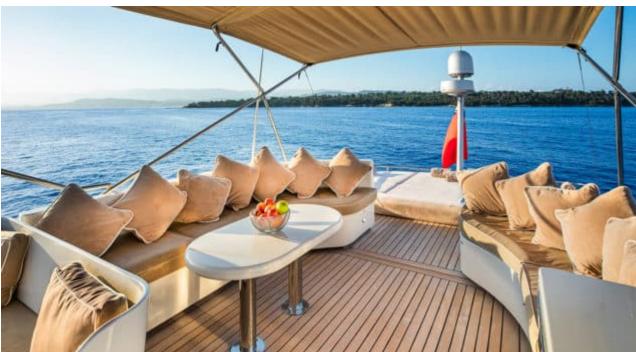

Cabins **4** 



Crew **2** 



### M/Y DIAMS











Hydraulic platform















Tender













# EXTERIOR DESIGN























Features



























# INTERIOR DESIGN





































# GALLERY LIFESTYLE





















#### Specifications



Low rate per day

4 800 €



High rate per day

4 800 €



Summer low rate per week

28 500 €



Summer high rate per week

28 500 €



Winter low rate per week

28 500 €



Winter high rate per week

28 500 €



Builder

Astondoa



Year built



Year refit

2023



Length

21.20 m



**Guests Cruising** 

12



Cabins

4

Winter Cruising Area(s)

Corsica - Sardinia, French Riviera, West Mediterranean

Summer Cruising Area(s)

Corsica - Sardinia, French Riviera, West Mediterranean

Crew

Max speed 17 knots Cruising speed 14 knots

Fuel consumption 200 Litres/Hr

Type of cabins

4 (4 x Double)