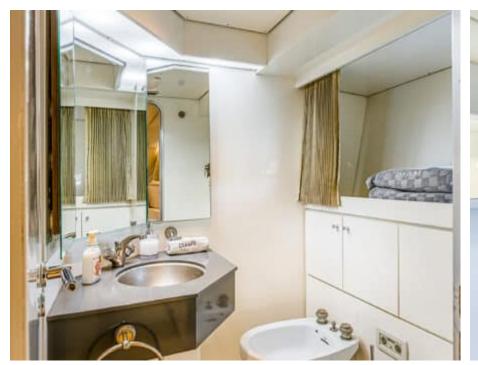

Cabins **4** 



Crew **2** 



### M/Y DIAMS











Hydraulic platform















Tender













# EXTERIOR DESIGN























Features



























# INTERIOR DESIGN





































# GALLERY LIFESTYLE





















#### Specifications



Low rate per day

4 800 €



High rate per day

4 800 €



Summer low rate per week

28 500 €



Summer high rate per week

28 500 €



Winter low rate per week

28 500 €



Winter high rate per week

28 500 €



Builder

Astondoa



Year built



Year refit

2023



Length

21.20 m



**Guests Cruising** 

12



Cabins

4

Winter Cruising Area(s)

Corsica - Sardinia, French Riviera, West Mediterranean

Summer Cruising Area(s)

Corsica - Sardinia, French Riviera, West Mediterranean

Crew

Max speed 17 knots Cruising speed 14 knots

Fuel consumption 200 Litres/Hr

Type of cabins

4 (4 x Double)