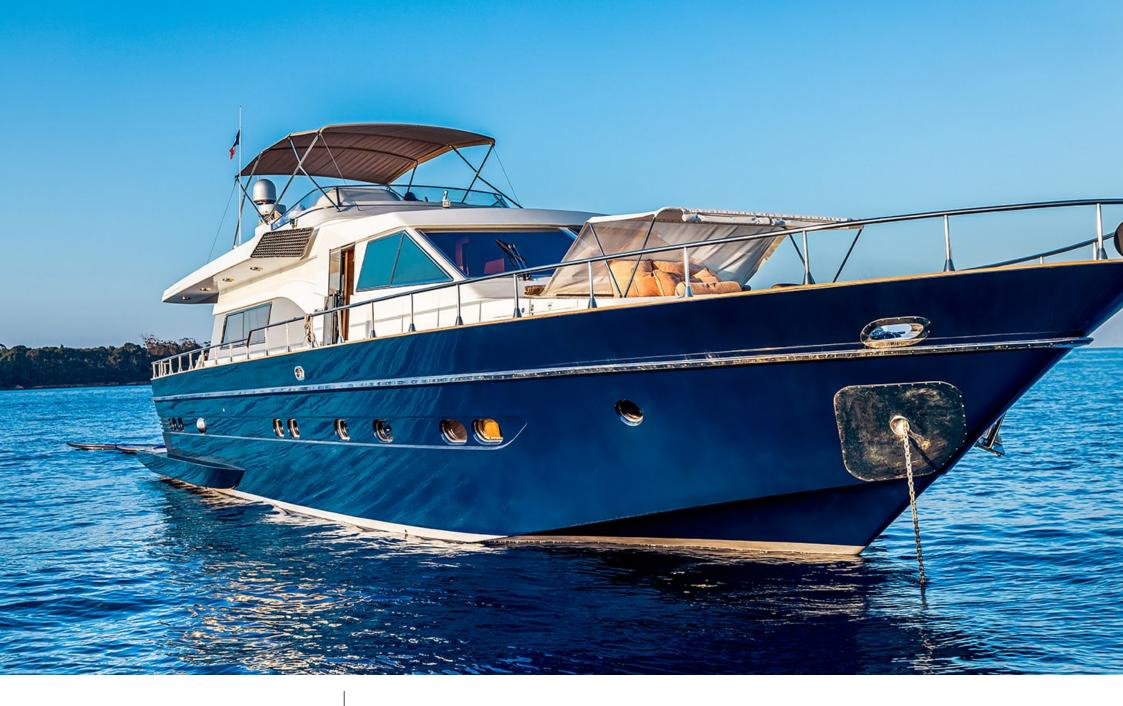

### M/Y DIAMS

Hydraulic platform

Tender

# EXTERIOR DESIGN

Features

Year refit

2023

Length

21.20 m

**Guests Cruising** 

12

Cabins

4