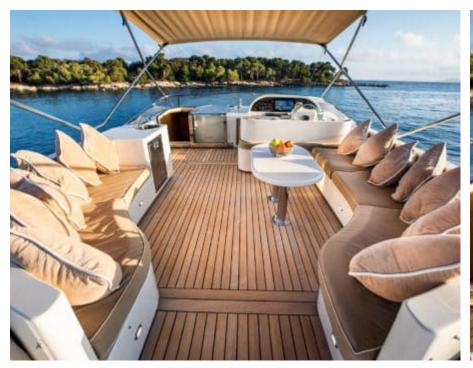

Cabins **4** 



Crew **2** 



### M/Y DIAMS











Hydraulic platform















Tender













# EXTERIOR DESIGN























Features



























# INTERIOR DESIGN





































# GALLERY LIFESTYLE





















#### Specifications



Low rate per day

4 800 €



High rate per day

4 800 €



Summer low rate per week

28 500 €



Summer high rate per week

28 500 €



Winter low rate per week

28 500 €



Winter high rate per week

28 500 €



Builder

Astondoa



Year built



Year refit

2023



Length

21.20 m



**Guests Cruising** 

12



Cabins

4

Winter Cruising Area(s)

Corsica - Sardinia, French Riviera, West Mediterranean

Summer Cruising Area(s)

Corsica - Sardinia, French Riviera, West Mediterranean

Crew

Max speed 17 knots Cruising speed 14 knots

Fuel consumption 200 Litres/Hr

Type of cabins

4 (4 x Double)