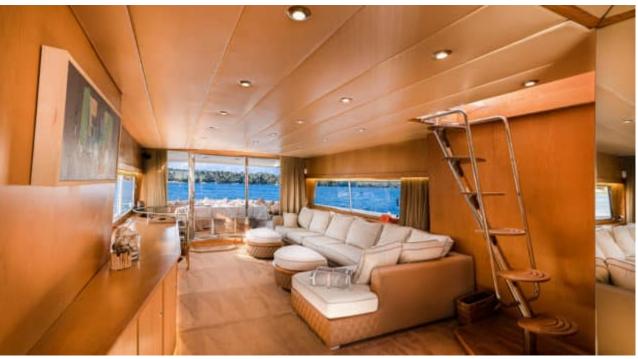

Cabins **4** 



Crew **2** 



### M/Y DIAMS











Hydraulic platform















Tender













# EXTERIOR DESIGN























Features



























# INTERIOR DESIGN





































# GALLERY LIFESTYLE





















#### Specifications



Low rate per day

4 800 €



High rate per day

4 800 €



Summer low rate per week

28 500 €



Summer high rate per week

28 500 €



Winter low rate per week

28 500 €



Winter high rate per week

28 500 €



Builder

Astondoa



Year built



Year refit

2023



Length

21.20 m



**Guests Cruising** 

12



Cabins

4

Winter Cruising Area(s)

Corsica - Sardinia, French Riviera, West Mediterranean

Summer Cruising Area(s)

Corsica - Sardinia, French Riviera, West Mediterranean

Crew

Max speed 17 knots Cruising speed 14 knots

Fuel consumption 200 Litres/Hr

Type of cabins

4 (4 x Double)