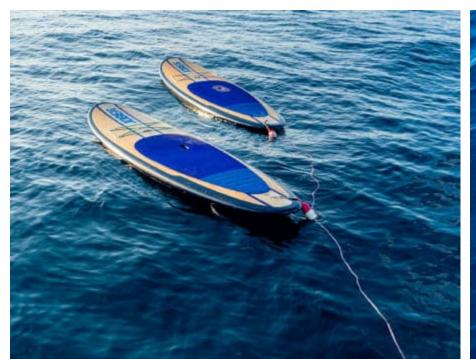

Cabins **4** 



Crew **2** 



### M/Y DIAMS











Hydraulic platform















Tender













# EXTERIOR DESIGN























Features



























# INTERIOR DESIGN





































# GALLERY LIFESTYLE





















#### Specifications



Low rate per day

4 800 €



High rate per day

4 800 €



Summer low rate per week

28 500 €



Summer high rate per week

28 500 €



Winter low rate per week

28 500 €



Winter high rate per week

28 500 €



Builder

Astondoa



Year built



Year refit

2023



Length

21.20 m



**Guests Cruising** 

12



Cabins

4

Winter Cruising Area(s)

Corsica - Sardinia, French Riviera, West Mediterranean

Summer Cruising Area(s)

Corsica - Sardinia, French Riviera, West Mediterranean

Crew

Max speed 17 knots Cruising speed 14 knots

Fuel consumption 200 Litres/Hr

Type of cabins

4 (4 x Double)