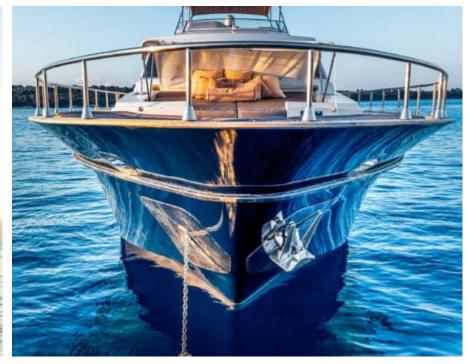

Cabins **4** 



Crew **2** 



### M/Y DIAMS











Hydraulic platform















Tender













# EXTERIOR DESIGN























Features



























# INTERIOR DESIGN





































# GALLERY LIFESTYLE





















#### Specifications



Low rate per day

4 800 €



High rate per day

4 800 €



Summer low rate per week

28 500 €



Summer high rate per week

28 500 €



Winter low rate per week

28 500 €



Winter high rate per week

28 500 €



Builder

Astondoa



Year built



Year refit

2023



Length

21.20 m



**Guests Cruising** 

12



Cabins

4

Winter Cruising Area(s)

Corsica - Sardinia, French Riviera, West Mediterranean

Summer Cruising Area(s)

Corsica - Sardinia, French Riviera, West Mediterranean

Crew

Max speed 17 knots Cruising speed 14 knots

Fuel consumption 200 Litres/Hr

Type of cabins

4 (4 x Double)