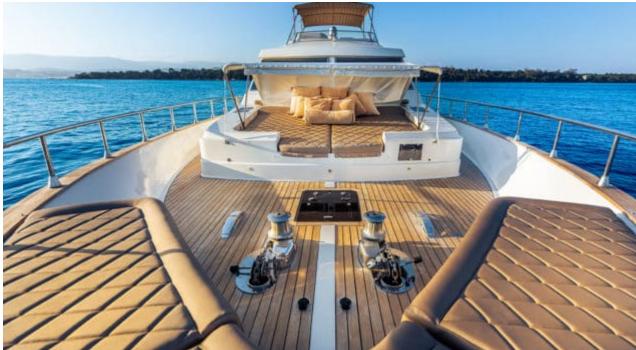

Cabins **4** 



Crew **2** 



### M/Y DIAMS











Hydraulic platform















Tender













# EXTERIOR DESIGN























Features



























# INTERIOR DESIGN





































# GALLERY LIFESTYLE





















#### Specifications



Low rate per day

4 800 €



High rate per day

4 800 €



Summer low rate per week

28 500 €



Summer high rate per week

28 500 €



Winter low rate per week

28 500 €



Winter high rate per week

28 500 €



Builder

Astondoa



Year built



Year refit

2023



Length

21.20 m



**Guests Cruising** 

12



Cabins

4

Winter Cruising Area(s)

Corsica - Sardinia, French Riviera, West Mediterranean

Summer Cruising Area(s)

Corsica - Sardinia, French Riviera, West Mediterranean

Crew

Max speed 17 knots Cruising speed 14 knots

Fuel consumption 200 Litres/Hr

Type of cabins

4 (4 x Double)