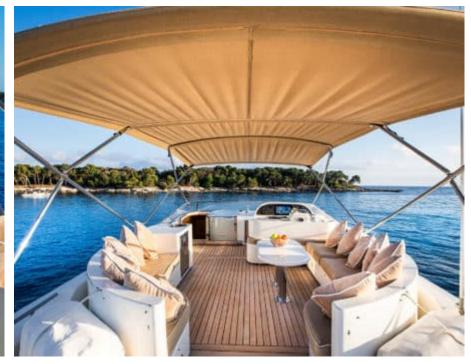

Cabins **4** 



Crew **2** 



### M/Y DIAMS











Hydraulic platform















Tender













# EXTERIOR DESIGN























Features



























# INTERIOR DESIGN





































# GALLERY LIFESTYLE





















#### Specifications



Low rate per day

4 800 €



High rate per day

4 800 €



Summer low rate per week

28 500 €



Summer high rate per week

28 500 €



Winter low rate per week

28 500 €



Winter high rate per week

28 500 €



Builder

Astondoa



Year built



Year refit

2023



Length

21.20 m



**Guests Cruising** 

12



Cabins

4

Winter Cruising Area(s)

Corsica - Sardinia, French Riviera, West Mediterranean

Summer Cruising Area(s)

Corsica - Sardinia, French Riviera, West Mediterranean

Crew

Max speed 17 knots Cruising speed 14 knots

Fuel consumption 200 Litres/Hr

Type of cabins

4 (4 x Double)