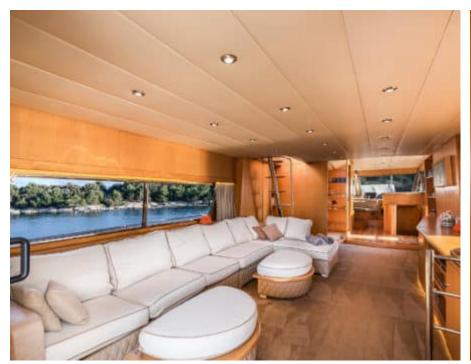

Cabins **4** 



Crew **2** 



### M/Y DIAMS











Hydraulic platform















Tender













# EXTERIOR DESIGN























Features



























# INTERIOR DESIGN





































# GALLERY LIFESTYLE





















#### Specifications



Low rate per day

4 800 €



High rate per day

4 800 €



Summer low rate per week

28 500 €



Summer high rate per week

28 500 €



Winter low rate per week

28 500 €



Winter high rate per week

28 500 €



Builder

Astondoa



Year built



Year refit

2023



Length

21.20 m



**Guests Cruising** 

12



Cabins

4

Winter Cruising Area(s)

Corsica - Sardinia, French Riviera, West Mediterranean

Summer Cruising Area(s)

Corsica - Sardinia, French Riviera, West Mediterranean

Crew

Max speed 17 knots Cruising speed 14 knots

Fuel consumption 200 Litres/Hr

Type of cabins

4 (4 x Double)