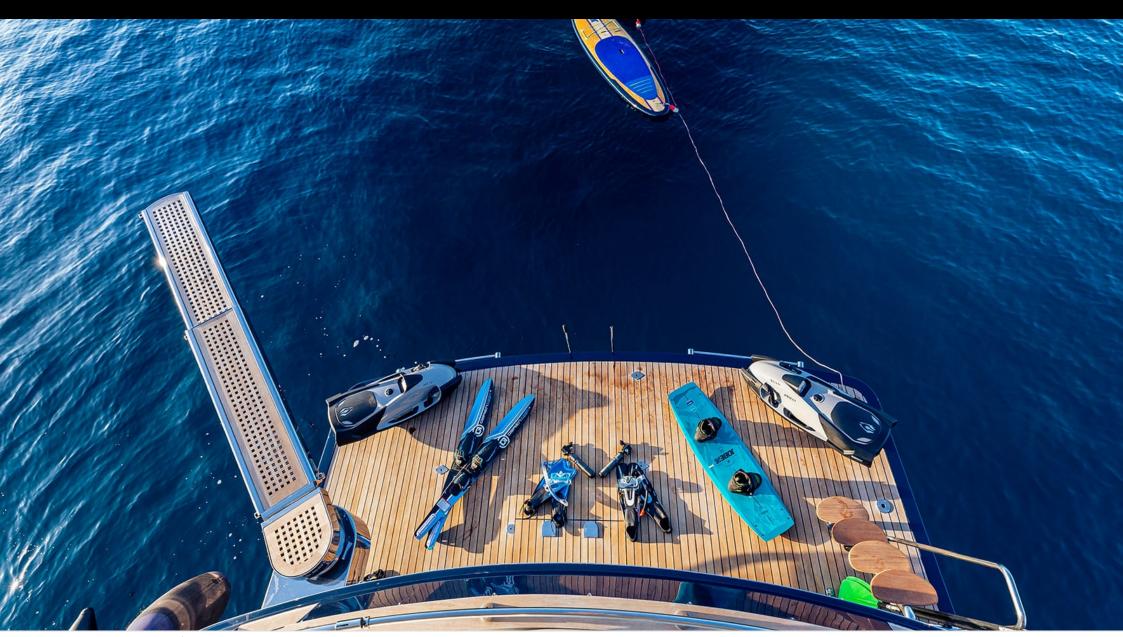

Cabins **4** 



Crew **2** 



### M/Y DIAMS











Hydraulic platform















Tender













# EXTERIOR DESIGN























Features



























# INTERIOR DESIGN





































# GALLERY LIFESTYLE





















#### Specifications



Low rate per day

4 800 €



High rate per day

4 800 €



Summer low rate per week

28 500 €



Summer high rate per week

28 500 €



Winter low rate per week

28 500 €



Winter high rate per week

28 500 €



Builder

Astondoa



Year built



Year refit

2023



Length

21.20 m



**Guests Cruising** 

12



Cabins

4

Winter Cruising Area(s)

Corsica - Sardinia, French Riviera, West Mediterranean

Summer Cruising Area(s)

Corsica - Sardinia, French Riviera, West Mediterranean

Crew

Max speed 17 knots Cruising speed 14 knots

Fuel consumption 200 Litres/Hr

Type of cabins

4 (4 x Double)