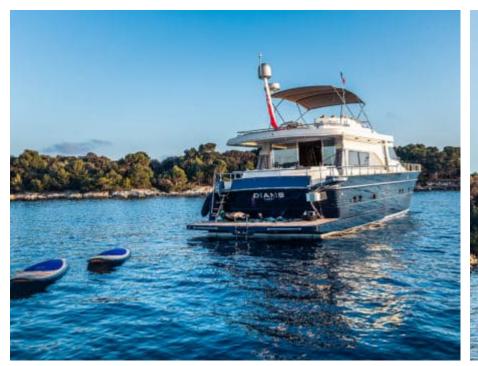

Cabins **4** 



Crew **2** 



### M/Y DIAMS











Hydraulic platform















Tender













# EXTERIOR DESIGN























Features



























# INTERIOR DESIGN





































# GALLERY LIFESTYLE





















#### Specifications



Low rate per day

4 800 €



High rate per day

4 800 €



Summer low rate per week

28 500 €



Summer high rate per week

28 500 €



Winter low rate per week

28 500 €



Winter high rate per week

28 500 €



Builder

Astondoa



Year built



Year refit

2023



Length

21.20 m



**Guests Cruising** 

12



Cabins

4

Winter Cruising Area(s)

Corsica - Sardinia, French Riviera, West Mediterranean

Summer Cruising Area(s)

Corsica - Sardinia, French Riviera, West Mediterranean

Crew

Max speed 17 knots Cruising speed 14 knots

Fuel consumption 200 Litres/Hr

Type of cabins

4 (4 x Double)