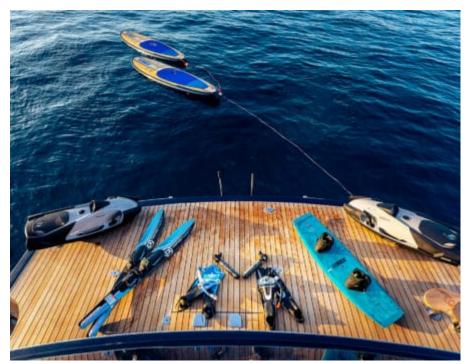

Cabins **4** 



Crew **2** 



### M/Y DIAMS











Hydraulic platform















Tender













# EXTERIOR DESIGN























Features



























# INTERIOR DESIGN





































# GALLERY LIFESTYLE





















#### Specifications



Low rate per day

4 800 €



High rate per day

4 800 €



Summer low rate per week

28 500 €



Summer high rate per week

28 500 €



Winter low rate per week

28 500 €



Winter high rate per week

28 500 €



Builder

Astondoa



Year built



Year refit

2023



Length

21.20 m



**Guests Cruising** 

12



Cabins

4

Winter Cruising Area(s)

Corsica - Sardinia, French Riviera, West Mediterranean

Summer Cruising Area(s)

Corsica - Sardinia, French Riviera, West Mediterranean

Crew

Max speed 17 knots Cruising speed 14 knots

Fuel consumption 200 Litres/Hr

Type of cabins

4 (4 x Double)