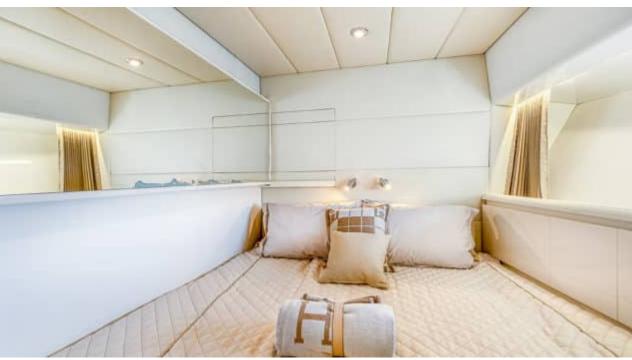

Cabins **4** 



Crew **2** 



### M/Y DIAMS











Hydraulic platform















Tender













# EXTERIOR DESIGN























Features



























# INTERIOR DESIGN





































# GALLERY LIFESTYLE





















#### Specifications



Low rate per day

4 800 €



High rate per day

4 800 €



Summer low rate per week

28 500 €



Summer high rate per week

28 500 €



Winter low rate per week

28 500 €



Winter high rate per week

28 500 €



Builder

Astondoa



Year built



Year refit

2023



Length

21.20 m



**Guests Cruising** 

12



Cabins

4

Winter Cruising Area(s)

Corsica - Sardinia, French Riviera, West Mediterranean

Summer Cruising Area(s)

Corsica - Sardinia, French Riviera, West Mediterranean

Crew

Max speed 17 knots Cruising speed 14 knots

Fuel consumption 200 Litres/Hr

Type of cabins

4 (4 x Double)