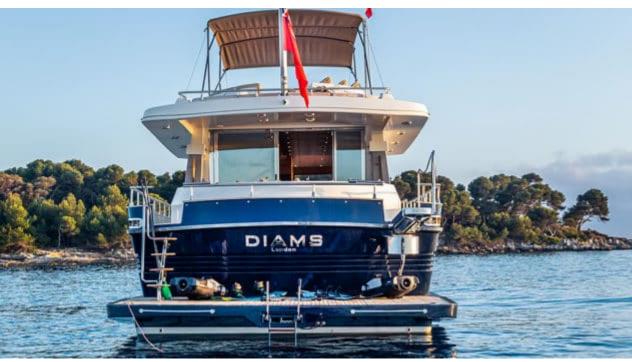

Cabins **4** 



Crew **2** 



### M/Y DIAMS











Hydraulic platform















Tender













# EXTERIOR DESIGN























Features



























# INTERIOR DESIGN





































# GALLERY LIFESTYLE





















#### Specifications



Low rate per day

4 800 €



High rate per day

4 800 €



Summer low rate per week

28 500 €



Summer high rate per week

28 500 €



Winter low rate per week

28 500 €



Winter high rate per week

28 500 €



Builder

Astondoa



Year built



Year refit

2023



Length

21.20 m



**Guests Cruising** 

12



Cabins

4

Winter Cruising Area(s)

Corsica - Sardinia, French Riviera, West Mediterranean

Summer Cruising Area(s)

Corsica - Sardinia, French Riviera, West Mediterranean

Crew

Max speed 17 knots Cruising speed 14 knots

Fuel consumption 200 Litres/Hr

Type of cabins

4 (4 x Double)