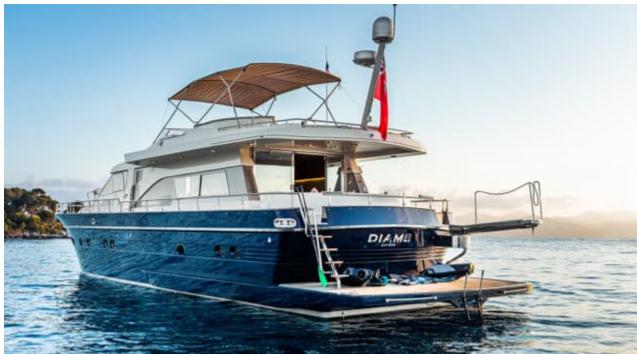

### M/Y DIAMS

Hydraulic platform

Tender

# EXTERIOR DESIGN

Features

Year refit

2023

Length

21.20 m

**Guests Cruising** 

12

Cabins

4