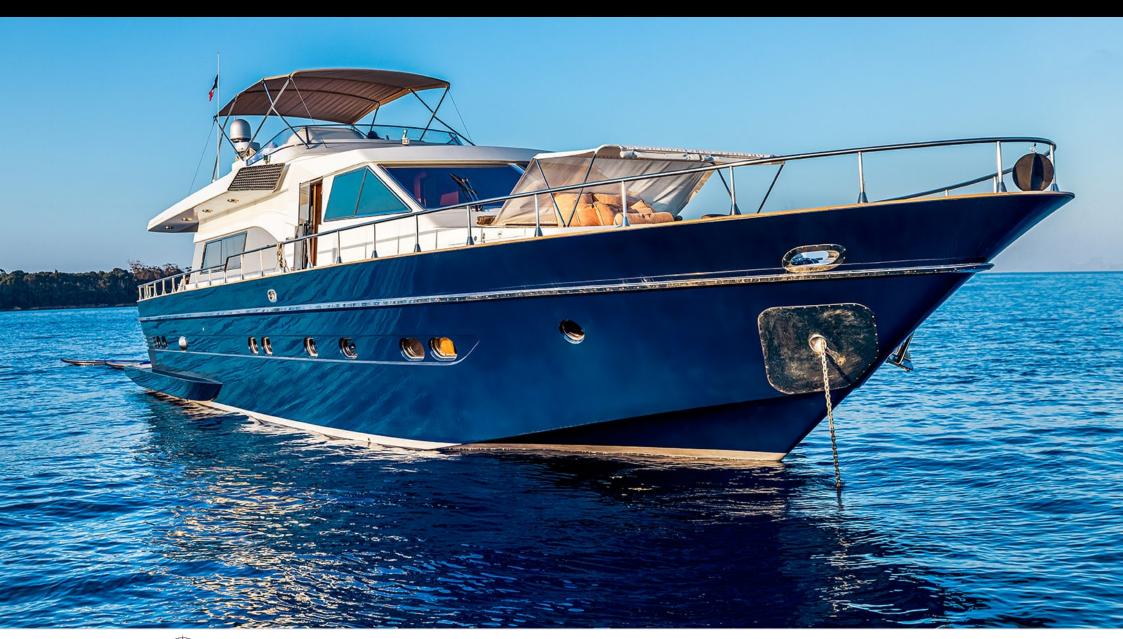

Cabins **4** 



Crew **2** 



### M/Y DIAMS











Hydraulic platform















Tender













# EXTERIOR DESIGN























Features



























# INTERIOR DESIGN





































# GALLERY LIFESTYLE





















#### Specifications



Low rate per day

4 800 €



High rate per day

4 800 €



Summer low rate per week

28 500 €



Summer high rate per week

28 500 €



Winter low rate per week

28 500 €



Winter high rate per week

28 500 €



Builder

Astondoa



Year built



Year refit

2023



Length

21.20 m



**Guests Cruising** 

12



Cabins

4

Winter Cruising Area(s)

Corsica - Sardinia, French Riviera, West Mediterranean

Summer Cruising Area(s)

Corsica - Sardinia, French Riviera, West Mediterranean

Crew

Max speed 17 knots Cruising speed 14 knots

Fuel consumption 200 Litres/Hr

Type of cabins

4 (4 x Double)