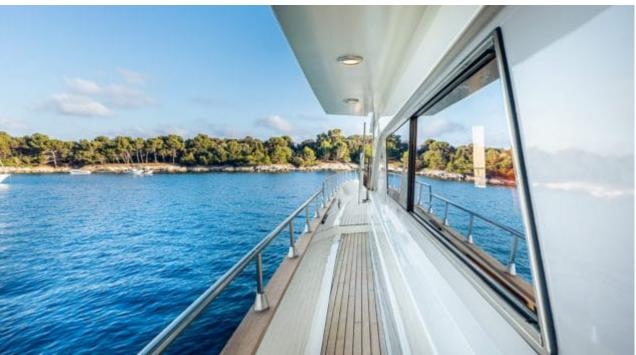

Cabins **4** 



Crew **2** 



### M/Y DIAMS











Hydraulic platform















Tender













# EXTERIOR DESIGN























Features



























# INTERIOR DESIGN





































# GALLERY LIFESTYLE





















#### Specifications



Low rate per day

4 800 €



High rate per day

4 800 €



Summer low rate per week

28 500 €



Summer high rate per week

28 500 €



Winter low rate per week

28 500 €



Winter high rate per week

28 500 €



Builder

Astondoa



Year built



Year refit

2023



Length

21.20 m



**Guests Cruising** 

12



Cabins

4

Winter Cruising Area(s)

Corsica - Sardinia, French Riviera, West Mediterranean

Summer Cruising Area(s)

Corsica - Sardinia, French Riviera, West Mediterranean

Crew

Max speed 17 knots Cruising speed 14 knots

Fuel consumption 200 Litres/Hr

Type of cabins

4 (4 x Double)