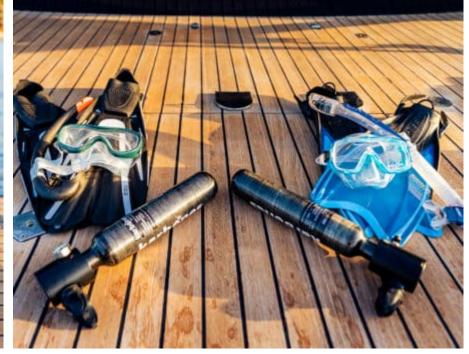

Cabins **4** 



Crew **2** 



### M/Y DIAMS











Hydraulic platform















Tender













# EXTERIOR DESIGN























Features



























# INTERIOR DESIGN





































# GALLERY LIFESTYLE





















#### Specifications



Low rate per day

4 800 €



High rate per day

4 800 €



Summer low rate per week

28 500 €



Summer high rate per week

28 500 €



Winter low rate per week

28 500 €



Winter high rate per week

28 500 €



Builder

Astondoa



Year built



Year refit

2023



Length

21.20 m



**Guests Cruising** 

12



Cabins

4

Winter Cruising Area(s)

Corsica - Sardinia, French Riviera, West Mediterranean

Summer Cruising Area(s)

Corsica - Sardinia, French Riviera, West Mediterranean

Crew

Max speed 17 knots Cruising speed 14 knots

Fuel consumption 200 Litres/Hr

Type of cabins

4 (4 x Double)