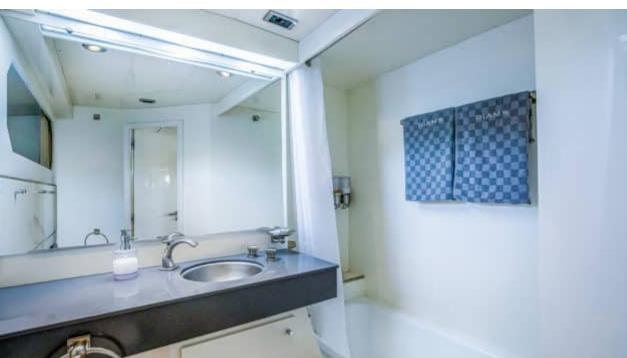

Cabins **4** 



Crew **2** 



### M/Y DIAMS











Hydraulic platform















Tender













# EXTERIOR DESIGN























Features



























# INTERIOR DESIGN





































# GALLERY LIFESTYLE





















#### Specifications



Low rate per day

4 800 €



High rate per day

4 800 €



Summer low rate per week

28 500 €



Summer high rate per week

28 500 €



Winter low rate per week

28 500 €



Winter high rate per week

28 500 €



Builder

Astondoa



Year built



Year refit

2023



Length

21.20 m



**Guests Cruising** 

12



Cabins

4

Winter Cruising Area(s)

Corsica - Sardinia, French Riviera, West Mediterranean

Summer Cruising Area(s)

Corsica - Sardinia, French Riviera, West Mediterranean

Crew

Max speed 17 knots Cruising speed 14 knots

Fuel consumption 200 Litres/Hr

Type of cabins

4 (4 x Double)