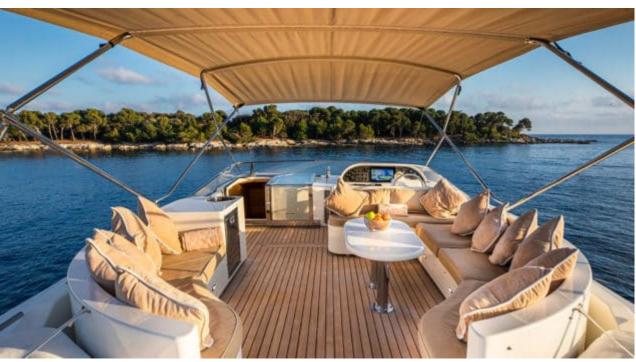

Cabins **4** 



Crew **2** 



### M/Y DIAMS











Hydraulic platform















Tender













# EXTERIOR DESIGN























Features



























# INTERIOR DESIGN





































# GALLERY LIFESTYLE





















#### Specifications



Low rate per day

4 800 €



High rate per day

4 800 €



Summer low rate per week

28 500 €



Summer high rate per week

28 500 €



Winter low rate per week

28 500 €



Winter high rate per week

28 500 €



Builder

Astondoa



Year built



Year refit

2023



Length

21.20 m



**Guests Cruising** 

12



Cabins

4

Winter Cruising Area(s)

Corsica - Sardinia, French Riviera, West Mediterranean

Summer Cruising Area(s)

Corsica - Sardinia, French Riviera, West Mediterranean

Crew

Max speed 17 knots Cruising speed 14 knots

Fuel consumption 200 Litres/Hr

Type of cabins

4 (4 x Double)