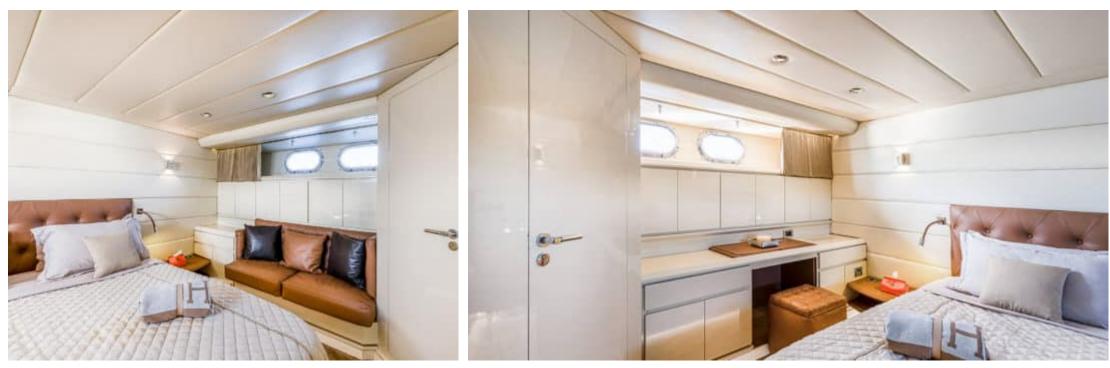

# INTERIOR DESIGN

Fuel consumption 200 Litres/Hr

Type of cabins

4 (4 x Double)