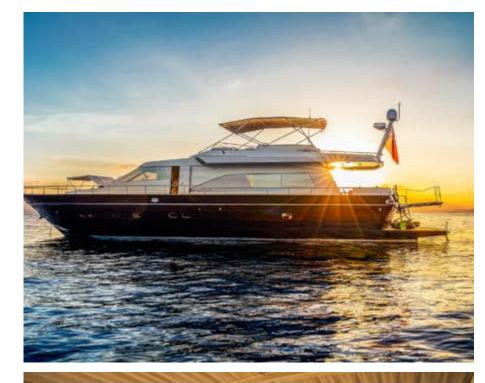

# EXTERIOR DESIGN

Features

Year refit

2023

Length

21.20 m

**Guests Cruising** 

12

Cabins

4