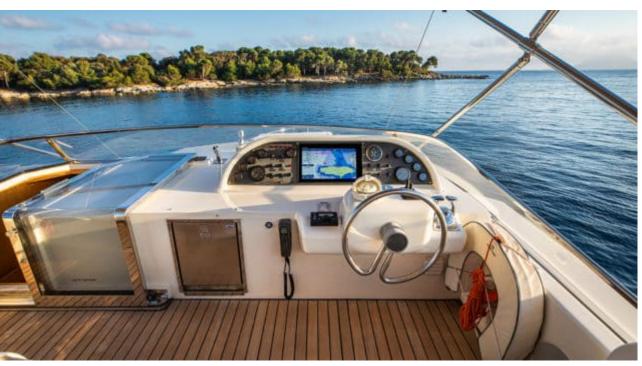

Cabins **4** 



Crew **2** 



### M/Y DIAMS











Hydraulic platform















Tender













# EXTERIOR DESIGN























Features



























# INTERIOR DESIGN





































# GALLERY LIFESTYLE





















#### Specifications



Low rate per day

4 800 €



High rate per day

4 800 €



Summer low rate per week

28 500 €



Summer high rate per week

28 500 €



Winter low rate per week

28 500 €



Winter high rate per week

28 500 €



Builder

Astondoa



Year built



Year refit

2023



Length

21.20 m



**Guests Cruising** 

12



Cabins

4

Winter Cruising Area(s)

Corsica - Sardinia, French Riviera, West Mediterranean

Summer Cruising Area(s)

Corsica - Sardinia, French Riviera, West Mediterranean

Crew

Max speed 17 knots Cruising speed 14 knots

Fuel consumption 200 Litres/Hr

Type of cabins

4 (4 x Double)