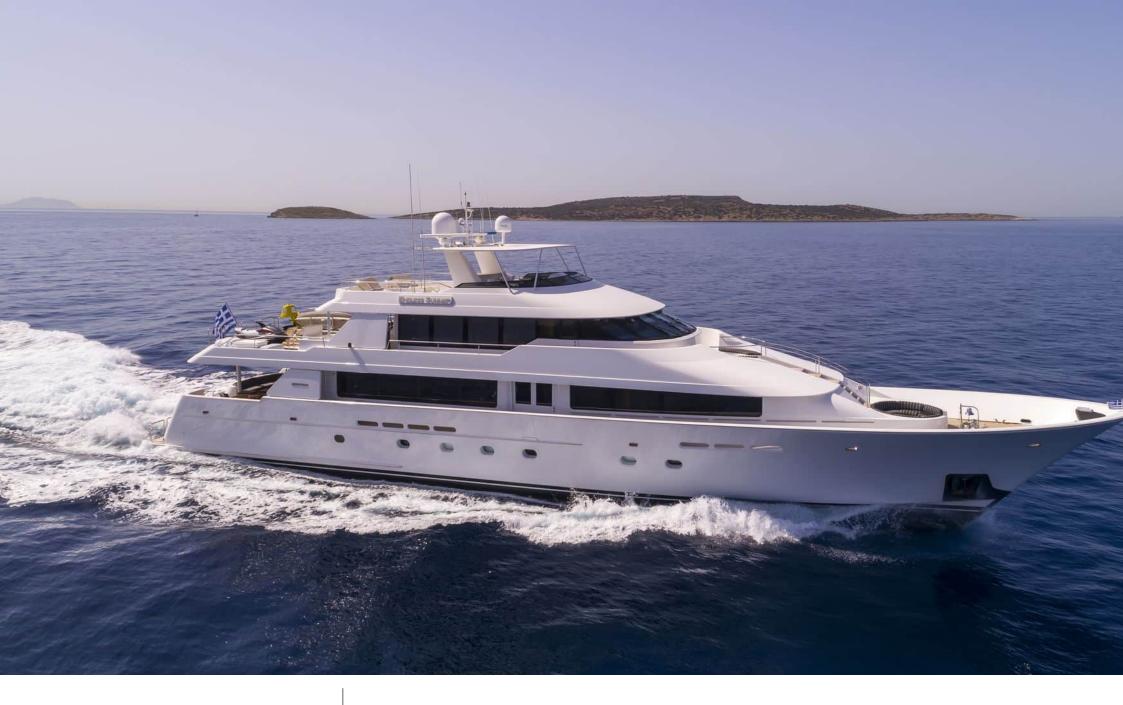

#### M/Y ENDLESS SUMMER

Length Guests 石石 Cabins 会 Crew 39.62m 129.99 ft. 首任的 12 6 企画 8