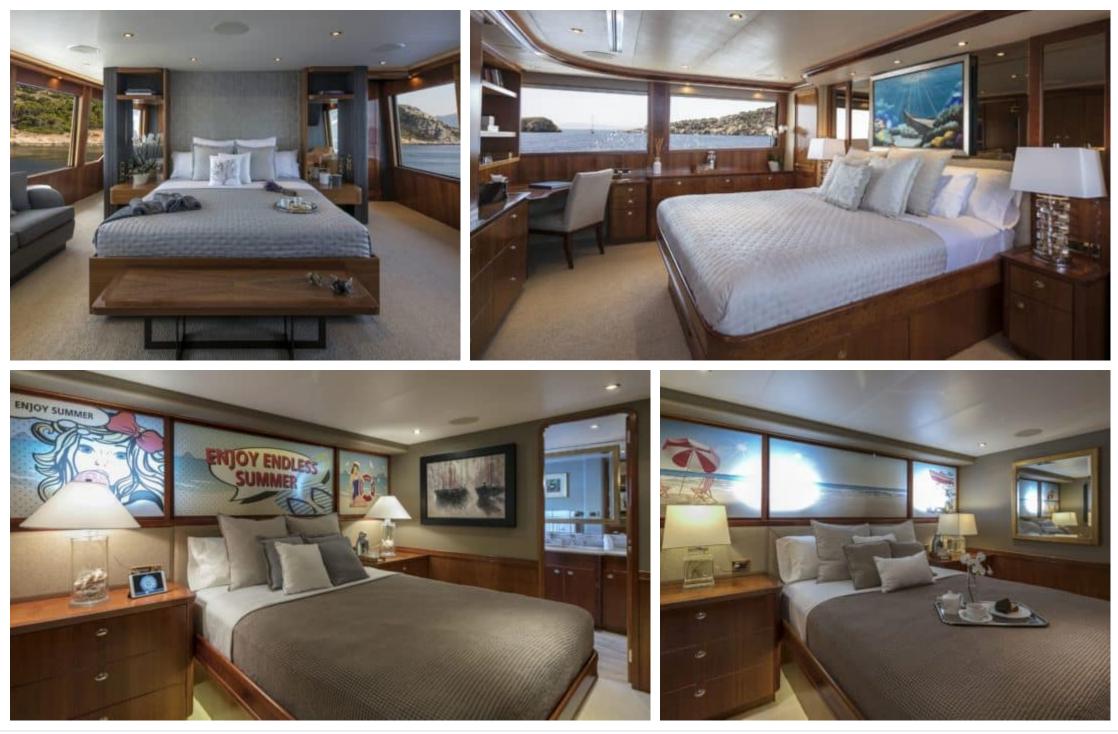

#### M/Y ENDLESS SUMMER

Length Guests 石石 Cabins 会 Crew 39.62m 129.99 ft. 首任的 12 6 企画 8

# Specifications

| Low rate per c<br>14 833 €                            | lay                     |         |                                                       | €           | High rate per day<br>17 500€           |                         |  |
|-------------------------------------------------------|-------------------------|---------|-------------------------------------------------------|-------------|----------------------------------------|-------------------------|--|
| Summer low rate per week<br>95 000 €                  |                         |         |                                                       | €           | Summer high rate per week<br>105 000 € |                         |  |
| € Winter low rate per week<br>89 000 €                |                         |         |                                                       | €           | Winter high rate per<br>89 000 €       | week                    |  |
| Builder<br>Westport                                   |                         |         | Year bui<br>2004                                      | ilt         |                                        | Year refit<br>2016      |  |
| Length<br>39.62 m                                     |                         |         |                                                       |             | Guests Cruising<br>12                  | Cabins<br>6             |  |
| Winter Cruising Area(s)<br>East Mediterranean, Greece |                         |         | Summer Cruising Area(s)<br>East Mediterranean, Greece |             |                                        |                         |  |
| Crew<br>8                                             | W Max speed<br>18 knots |         | Cruising speed<br>17 knots                            |             | Fuel consumption<br>590 L/Hr           |                         |  |
| Type of cabins<br>6 (4 x Double, 2 x Convertib<br>    | ole)                    |         |                                                       |             |                                        |                         |  |
|                                                       | 6                       | Interio | or design                                             | Exterior de | esign Gallery lifestyle                | Specifications Features |  |