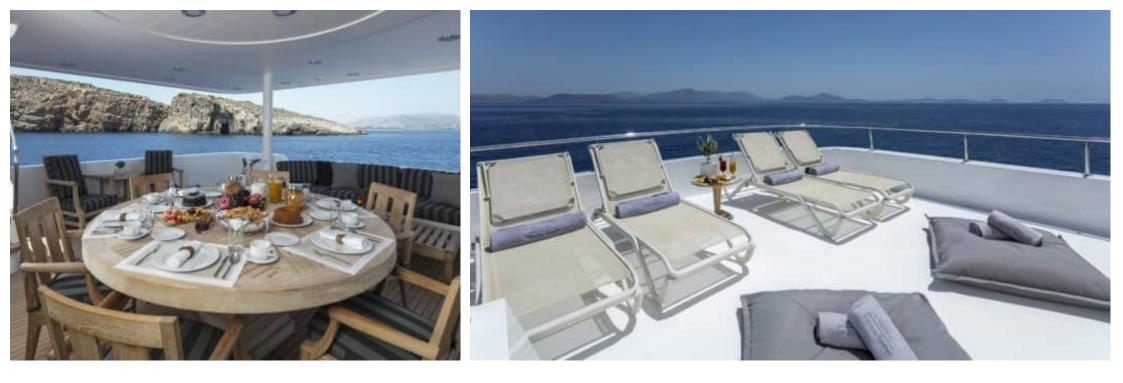

°...



#### M/Y ENDLESS SUMMER

Length Guests 石石 Cabins 会 Crew 39.62m 129.99 ft. 首任的 12 6 企画 8



### M/Y ENDLESS SUMMER









### EXTERIOR DESIGN





Interior design Exterior design Gallery lifestyle Specifications Features









# INTERIOR DESIGN





Interior design Exterior design Gallery lifestyle Specifications Features













# GALLERY LIFESTYLE









# Specifications

| Low rate per c<br>14 833 €                            | lay                     |         |                                                       | €           | High rate per day<br>17 500€           |                         |  |
|-------------------------------------------------------|-------------------------|---------|-------------------------------------------------------|-------------|----------------------------------------|-------------------------|--|
| Summer low rate per week<br>95 000 €                  |                         |         |                                                       | €           | Summer high rate per week<br>105 000 € |                         |  |
| € Winter low rate per week<br>89 000 €                |