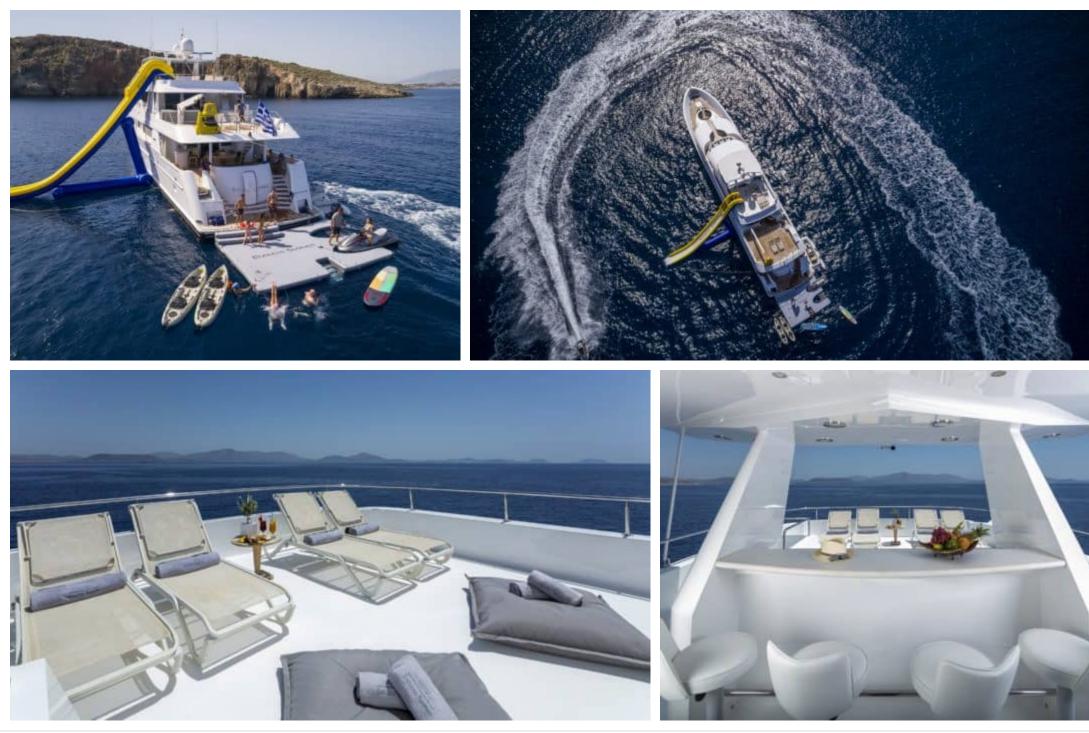

°...



#### M/Y ENDLESS SUMMER

Length Guests 石石 Cabins 会 Crew 39.62m 129.99 ft. 首任的 12 6 企画 8



### M/Y ENDLESS SUMMER









### EXTERIOR DESIGN





Interior design Exterior design Gallery lifestyle Specifications Features









# INTERIOR DESIGN





Interior design Exterior design Gallery lifestyle Specifications Features













# GALLERY LIFESTYLE









# Specifications

| Low rate per c<br>14 833 €                            | lay                     |         |                                                       | €           | High rate per day<br>17 500€           |                         |  |
|-------------------------------------------------------|-------------------------|---------|-------------------------------------------------------|-------------|----------------------------------------|-------------------------|--|
| Summer low rate per week<br>95 000 €                  |                         |         |                                                       | €           | Sum