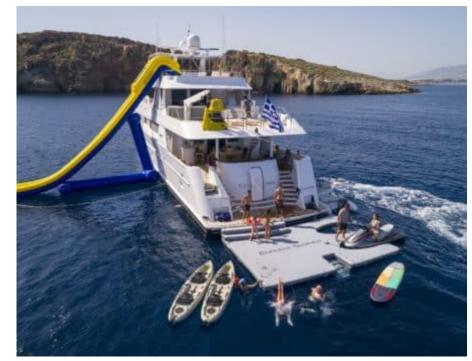

°...



#### M/Y ENDLESS SUMMER

Length Guests 石石 Cabins 会 Crew 39.62m 129.99 ft. 首任的 12 6 企画 8



### M/Y ENDLESS SUMMER









### EXTERIOR DESIGN





Interior design Exterior design Gallery lifestyle Specifications Features









# INTERIOR DESIGN





Interior design Exterior design Gallery lifestyle Specifications Features













# GALLERY LIFESTYLE









# Specifications

| Low rate per c<br>14 833 €                            | lay                     |         |                                                       | €           | High rate per day<br>17 500€           |                         |  |
|-------------------------------------------------------|-------------------------|---------|-------------------------------------------------------|-------------|----------------------------------------|-------------------------|--|
| Summer low rate per week<br>95 000 €                  |