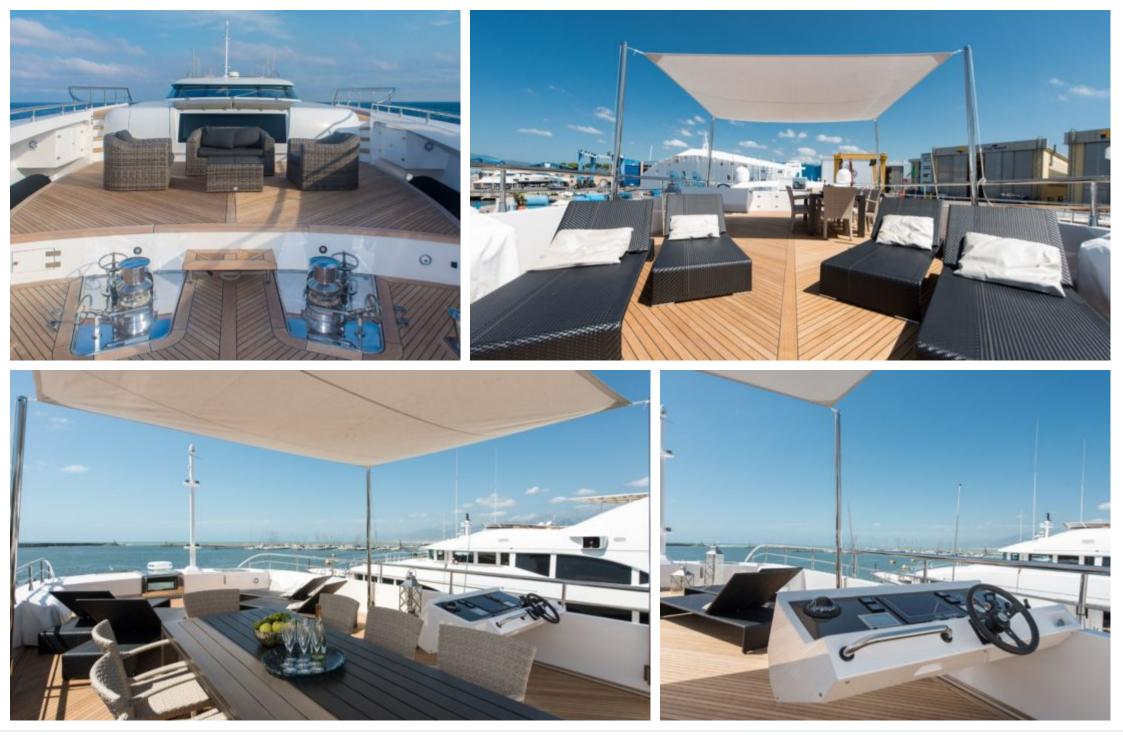

eds         | 8m+ tender boa<br>/ day boat | پندر<br>کی کی ک | TV<br>岡<br>Apple TV |
|-----------------------|-----------------------------------|------------------------------|--------------------------------------------------|---------------------|
| Donuts                | 们 <del>二</del> 〕<br>Gym Equipment | کھیے<br>Jetski               | Paddle Boards x<br>2                             | چین<br>Seabob x 4   |
| Snorkeling Gear       | Stabilisers at anchor             | Stabilisers<br>underway      | Television                                       | Tender              |
| Towable water<br>toys | wakeboard                         | <b>((r</b><br>Wifi           |                                                  |                     |







#### EXTERIOR DESIGN



































# INTERIOR DESIGN































# GALLERY LIFESTYLE









## Specifications

| €                       | Summer low rate<br>189 000 €             | e per week            |               |                      | €                                                                                   | Summer<br>220 000 €                     | high rate p         | oer week |             |
|-------------------------|------------------------------------------|-----------------------|---------------|----------------------|-------------------------------------------------------------------------------------|-----------------------------------------|---------------------|----------|-------------|
| \$                      | S Winter low rate per week<br>\$ 189 000 |