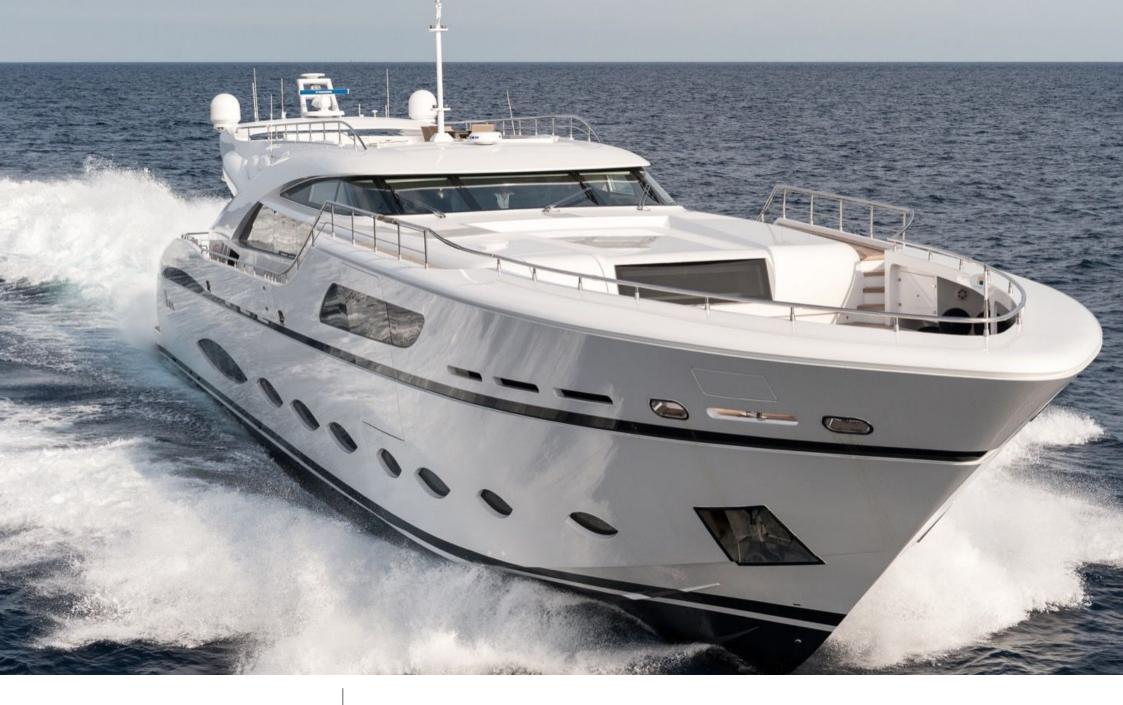

#### M/Y FAST & FURIOUS

## M/Y FAST & FURIOUS

| Barbecue              | <del>. ب</del><br>Sunbeds         | 8m+ tender boa<br>/ day boat | پندر<br>کی کی ک | TV<br>岡<br>Apple TV |
|-----------------------|-----------------------------------|------------------------------|--------------------------------------------------|---------------------|
| Donuts                | 们 <del>二</del> 〕<br>Gym Equipment | کھیے<br>Jetski               | Paddle Boards x<br>2                             | چین<br>Seabob x 4   |
| Snorkeling Gear       | Stabilisers at anchor             | Stabilisers<br>underway      | Television                                       | Tender              |
| Towable water<br>toys | wakeboard                         | <b>((r</b><br>Wifi           |                                                  |                     |

#### EXTERIOR DESIGN