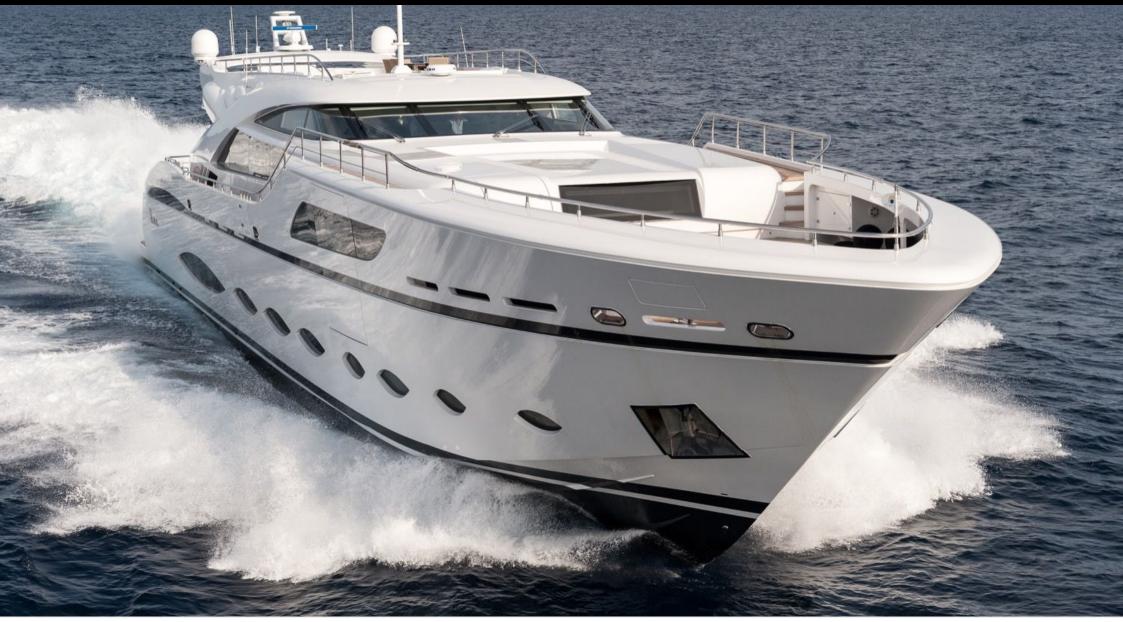

#### M/Y FAST & FURIOUS

## M/Y FAST & FURIOUS

| Barbecue              | <del>. ب</del><br>Sunbeds         | 8m+ tender boa<br>/ day boat | پندر<br>کی کی ک | TV<br>岡<br>Apple TV |
|-----------------------|-----------------------------------|------------------------------|--------------------------------------------------|---------------------|
| Donuts                | 们 <del>二</del> 〕<br>Gym Equipment | کھیے<br>Jetski               | Paddle Boards x<br>2                             | چین<br>Seabob x 4   |
| Snorkeling Gear       | Stabilisers at anchor             | Stabilisers<br>underway      | Television                                       | Tender              |
| Towable water<br>toys | wakeboard                         | <b>((r</b><br>Wifi           |                                                  |                     |

#### EXTERIOR DESIGN