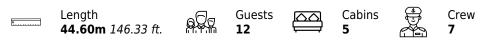

## Specifications

| €                       | Summer low rate<br>189 000 €             | e per week            |               |                      | €                                                                                   | Summer<br>220 000 €                     | high rate p         | oer week |             |
|-------------------------|------------------------------------------|-----------------------|---------------|----------------------|-------------------------------------------------------------------------------------|-----------------------------------------|---------------------|----------|-------------|
| \$                      | S Winter low rate per week<br>\$ 189 000 |                       |               |                      | \$                                                                                  | Winter high rate per week<br>\$ 220 000 |                     |          |             |
|                         | Builder<br>AB Yachts                     |                       | + - +<br>0000 | Year buil<br>2016    | t                                                                                   |                                         |                     |          |             |
| 血                       | Length<br>44.60 m                        |                       |               |                      |                                                                                     | Guests (<br>12                          | Cruising            |          | Cabins<br>5 |
| Winter Cruising Area(s) |                                          |                       |               |                      | Summer Cruising Area(s)<br>Corsica - Sardinia, French Riviera, Italy & Sicily, West |                                         |                     |          | ly West     |
| Crew<br>7               |                                          | Max speed<br>42 knots |               |                      | Mediterra                                                                           | Mediterranean                           |                     |          |             |
|                         |                                          |                       |               | Cruising<br>32 knots | speed Fuel cons<br>1200 L/H                                                         |                                         | el consum<br>)0 L/H | Imption  |             |
| Type of<br>5 (4 x Do    | cabins<br>puble, 1 x Twin)               |                       |               |                      |                                                                                     |                                         |                     |          |             |