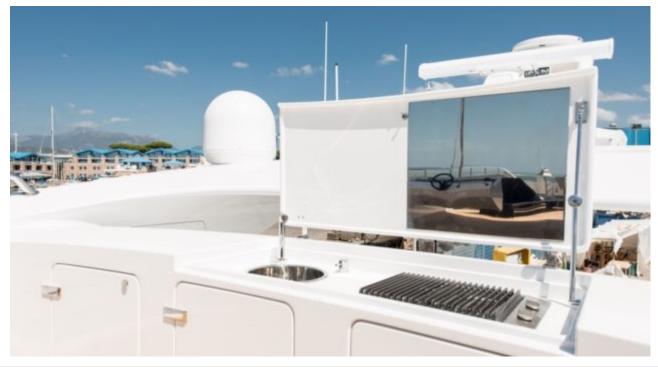

## M/Y FAST & FURIOUS

| Barbecue              | <del>. ب</del><br>Sunbeds         | 8m+ tender boa<br>/ day boat | پندر<br>کی کی ک | TV<br>岡<br>Apple TV |
|-----------------------|-----------------------------------|------------------------------|--------------------------------------------------|---------------------|
| Donuts                | 们 <del>二</del> 〕<br>Gym Equipment | کھیے<br>Jetski               | Paddle Boards x<br>2                             | چین<br>Seabob x 4   |
| Snorkeling Gear       | Stabilisers at anchor             | Stabilisers<br>underway      | Television                                       | Tender              |
| Towable water<br>toys | wakeboard                         | <b>((r</b><br>Wifi           |                                                  |                     |

#### EXTERIOR DESIGN