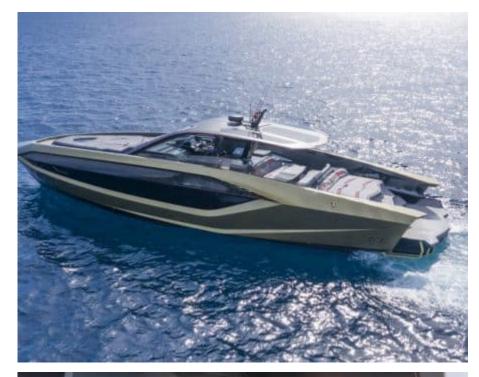

### M/Y FAST ONE **LAMBORGHINI**

























Snorkeling Gear Sound System

Stabilisers at anchor











# EXTERIOR DESIGN







































## INTERIOR DESIGN













Features









# GALLERY LIFESTYLE















#### **Specifications**



Low rate per day 8 000 €



High rate per day





Summer low rate per week 48 000 €



Summer high rate per week

48 000 €



Winter low rate per week



Winter high rate per week

48 000 €



Builder

48 000 €

Technomar



Year built

2022



Length

20.00 m



**Guests Cruising** 

10



Cabins

2

Winter Cruising Area(s)

Corsica - Sardinia, French Riviera, Italy & Sicily, West Mediterranean

Summer Cruising Area(s)

Corsica - Sardinia, French Riviera, Italy & Sicily, West Mediterranean

Crew

Max speed 60 knots

Cruising speed 40 knots

Fuel consumption

600 L/Hr

Type of cabins

2 (1 x Twin, 1 x Double)