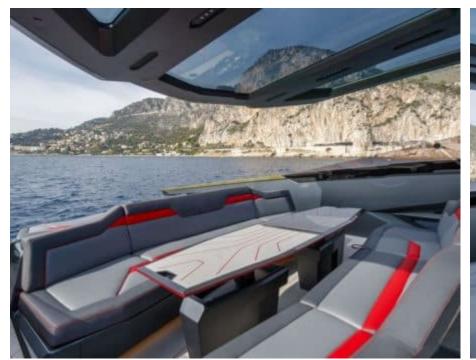

### M/Y FAST ONE **LAMBORGHINI**

























Snorkeling Gear Sound System

Stabilisers at anchor











# EXTERIOR DESIGN







































## INTERIOR DESIGN













Features









# GALLERY LIFESTYLE















#### **Specifications**



Low rate per day 8 000 €



High rate per day





Summer low rate per week 48 000 €



Summer high rate per week

48 000 €



Winter low rate per week



Winter high rate per week

48 000 €



Builder

48 000 €

Technomar



Year built

2022



Length

20.00 m



**Guests Cruising** 

10



Cabins

2

Winter Cruising Area(s)

Corsica - Sardinia, French Riviera, Italy & Sicily, West Mediterranean

Summer Cruising Area(s)

Corsica - Sardinia, French Riviera, Italy & Sicily, West Mediterranean

Crew

Max speed 60 knots

Cruising speed 40 knots

Fuel consumption

600 L/Hr

Type of cabins

2 (1 x Twin, 1 x Double)