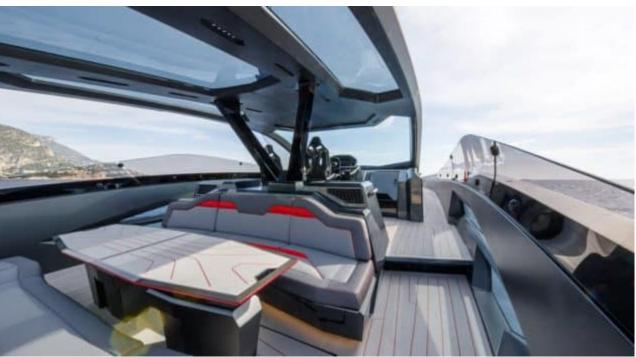

### M/Y FAST ONE **LAMBORGHINI**

























Snorkeling Gear Sound System

Stabilisers at anchor











# EXTERIOR DESIGN







































## INTERIOR DESIGN













Features









# GALLERY LIFESTYLE















#### **Specifications**



Low rate per day 8 000 €



High rate per day





Summer low rate per week 48 000 €



Summer high rate per week

48 000 €



Winter low rate per week



Winter high rate per week

48 000 €



Builder

48 000 €

Technomar



Year built

2022



Length

20.00 m



**Guests Cruising** 

10



Cabins

2

Winter Cruising Area(s)

Corsica - Sardinia, French Riviera, Italy & Sicily, West Mediterranean

Summer Cruising Area(s)

Corsica - Sardinia, French Riviera, Italy & Sicily, West Mediterranean

Crew

Max speed 60 knots

Cruising speed 40 knots

Fuel consumption

600 L/Hr

Type of cabins

2 (1 x Twin, 1 x Double)