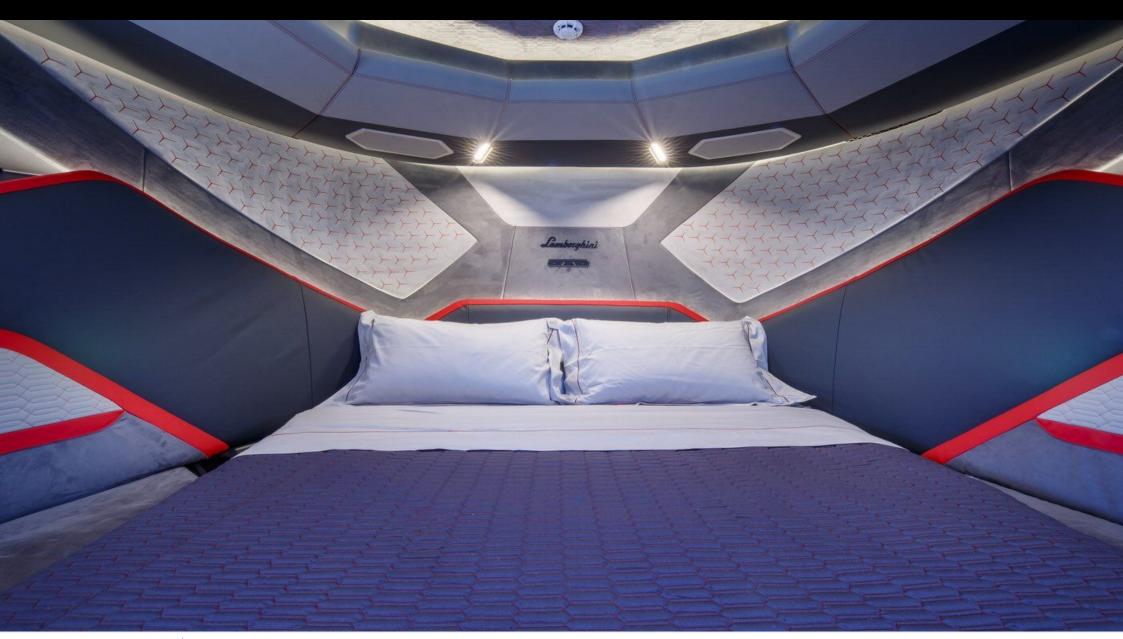

### M/Y FAST ONE **LAMBORGHINI**

























Snorkeling Gear Sound System

Stabilisers at anchor











# EXTERIOR DESIGN







































## INTERIOR DESIGN













Features









# GALLERY LIFESTYLE















#### **Specifications**



Low rate per day 8 000 €



High rate per day





Summer low rate per week 48 000 €



Summer high rate per week

48 000 €



Winter low rate per week



Winter high rate per week

48 000 €



Builder

48 000 €

Technomar



Year built

2022



Length

20.00 m



**Guests Cruising** 

10



Cabins

2

Winter Cruising Area(s)

Corsica - Sardinia, French Riviera, Italy & Sicily, West Mediterranean

Summer Cruising Area(s)

Corsica - Sardinia, French Riviera, Italy & Sicily, West Mediterranean

Crew

Max speed 60 knots

Cruising speed 40 knots

Fuel consumption

600 L/Hr

Type of cabins

2 (1 x Twin, 1 x Double)