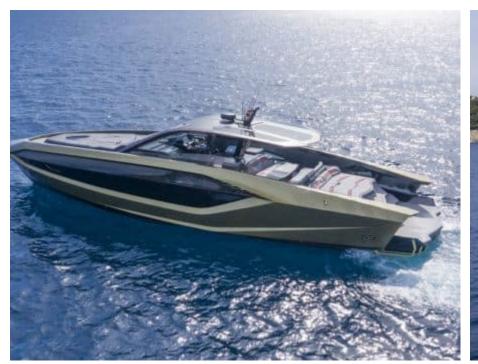

### M/Y FAST ONE **LAMBORGHINI**

























Snorkeling Gear Sound System

Stabilisers at anchor











# EXTERIOR DESIGN







































## INTERIOR DESIGN













Features









# GALLERY LIFESTYLE















#### **Specifications**



Low rate per day 8 000 €



High rate per day





Summer low rate per week 48 000 €



Summer high rate per week

48 000 €



Winter low rate per week



Winter high rate per week

48 000 €



Builder

48 000 €

Technomar



Year built

2022



Length

20.00 m



**Guests Cruising** 

10



Cabins

2

Winter Cruising Area(s)

Corsica - Sardinia, French Riviera, Italy & Sicily, West Mediterranean

Summer Cruising Area(s)

Corsica - Sardinia, French Riviera, Italy & Sicily, West Mediterranean

Crew

Max speed 60 knots

Cruising speed 40 knots

Fuel consumption

600 L/Hr

Type of cabins

2 (1 x Twin, 1 x Double)