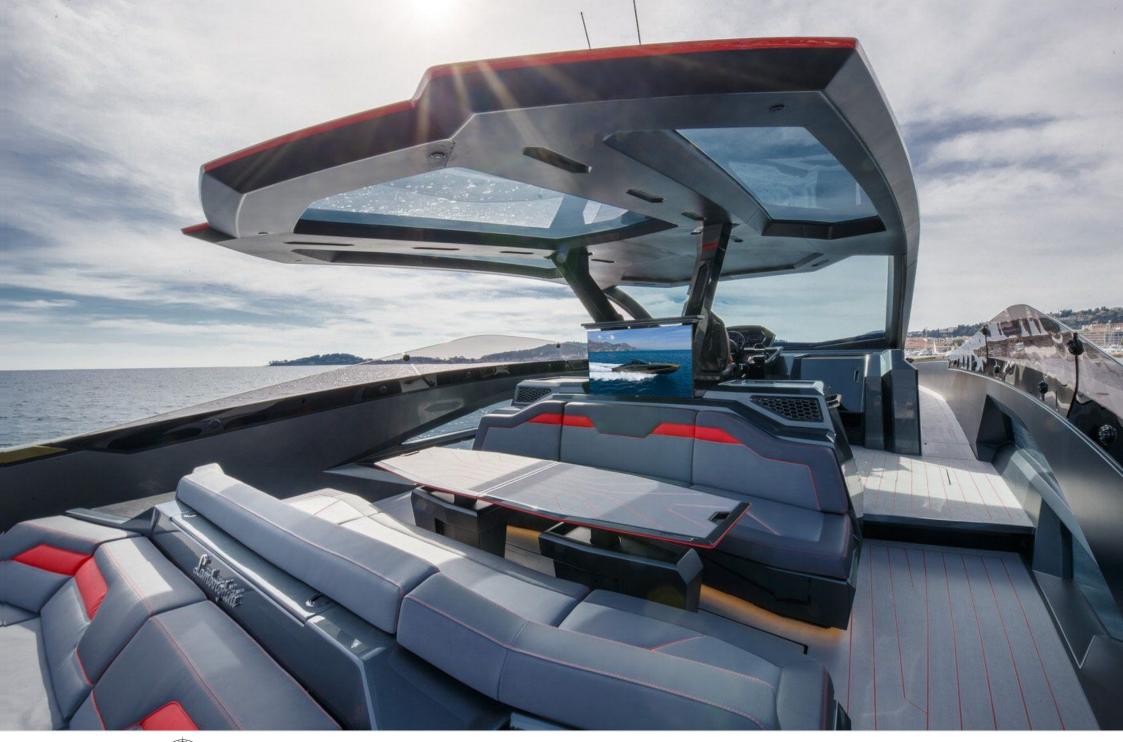

### M/Y FAST ONE **LAMBORGHINI**

























Snorkeling Gear Sound System

Stabilisers at anchor











# EXTERIOR DESIGN







































## INTERIOR DESIGN













Features









# GALLERY LIFESTYLE















#### **Specifications**



Low rate per day 8 000 €



High rate per day





Summer low rate per week 48 000 €



Summer high rate per week

48 000 €



Winter low rate per week



Winter high rate per week

48 000 €



Builder

48 000 €

Technomar



Year built

2022



Length

20.00 m



**Guests Cruising** 

10



Cabins

2

Winter Cruising Area(s)

Corsica - Sardinia, French Riviera, Italy & Sicily, West Mediterranean

Summer Cruising Area(s)

Corsica - Sardinia, French Riviera, Italy & Sicily, West Mediterranean

Crew

Max speed 60 knots

Cruising speed 40 knots

Fuel consumption

600 L/Hr

Type of cabins

2 (1 x Twin, 1 x Double)