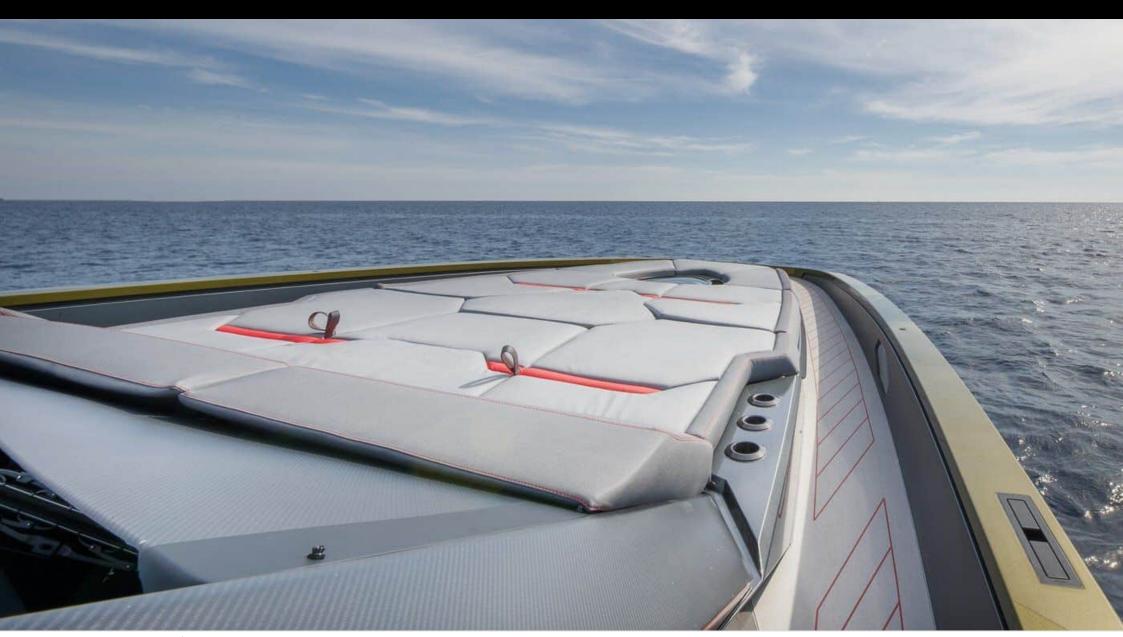

### M/Y FAST ONE **LAMBORGHINI**

























Snorkeling Gear Sound System

Stabilisers at anchor











# EXTERIOR DESIGN







































## INTERIOR DESIGN













Features









# GALLERY LIFESTYLE















#### **Specifications**



Low rate per day 8 000 €



High rate per day





Summer low rate per week 48 000 €



Summer high rate per week

48 000 €



Winter low rate per week



Winter high rate per week

48 000 €



Builder

48 000 €

Technomar



Year built

2022



Length

20.00 m



**Guests Cruising** 

10



Cabins

2

Winter Cruising Area(s)

Corsica - Sardinia, French Riviera, Italy & Sicily, West Mediterranean

Summer Cruising Area(s)

Corsica - Sardinia, French Riviera, Italy & Sicily, West Mediterranean

Crew

Max speed 60 knots

Cruising speed 40 knots

Fuel consumption

600 L/Hr

Type of cabins

2 (1 x Twin, 1 x Double)