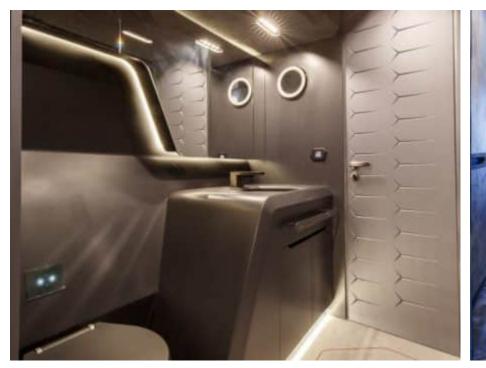

### M/Y FAST ONE **LAMBORGHINI**

























Snorkeling Gear Sound System

Stabilisers at anchor











# EXTERIOR DESIGN







































## INTERIOR DESIGN













Features









# GALLERY LIFESTYLE















#### **Specifications**



Low rate per day 8 000 €



High rate per day





Summer low rate per week 48 000 €



Summer high rate per week

48 000 €



Winter low rate per week



Winter high rate per week

48 000 €



Builder

48 000 €

Technomar



Year built

2022



Length

20.00 m



**Guests Cruising** 

10



Cabins

2

Winter Cruising Area(s)

Corsica - Sardinia, French Riviera, Italy & Sicily, West Mediterranean

Summer Cruising Area(s)

Corsica - Sardinia, French Riviera, Italy & Sicily, West Mediterranean

Crew

Max speed 60 knots

Cruising speed 40 knots

Fuel consumption

600 L/Hr

Type of cabins

2 (1 x Twin, 1 x Double)