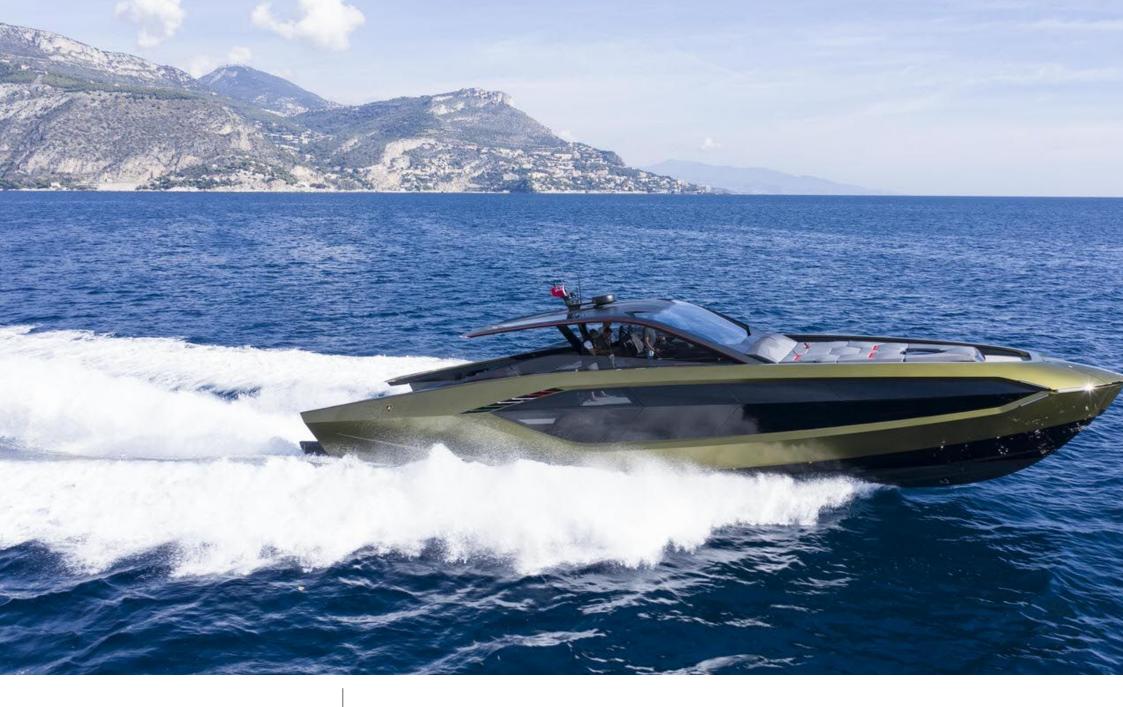

### M/Y FAST ONE **LAMBORGHINI**

Snorkeling Gear Sound System

Stabilisers at anchor

# EXTERIOR DESIGN

48 000 €

Builder

48 000 €

Technomar

Year built

2022

Length

20.00 m

Crew

Max speed 60 knots

Cruising speed 40 knots

Fuel consumption

600 L/Hr

Type of cabins

2 (1 x Twin, 1 x Double)