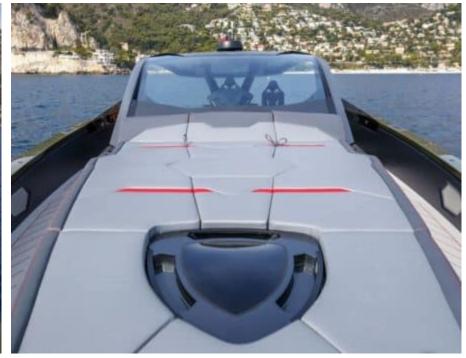

### M/Y FAST ONE **LAMBORGHINI**

























Snorkeling Gear Sound System

Stabilisers at anchor











# EXTERIOR DESIGN







































## INTERIOR DESIGN













Features









# GALLERY LIFESTYLE















#### **Specifications**



Low rate per day 8 000 €



High rate per day





Summer low rate per week 48 000 €



Summer high rate per week

48 000 €



Winter low rate per week



Winter high rate per week

48 000 €



Builder

48 000 €

Technomar



Year built

2022



Length

20.00 m



**Guests Cruising** 

10



Cabins

2

Winter Cruising Area(s)

Corsica - Sardinia, French Riviera, Italy & Sicily, West Mediterranean

Summer Cruising Area(s)

Corsica - Sardinia, French Riviera, Italy & Sicily, West Mediterranean

Crew

Max speed 60 knots

Cruising speed 40 knots

Fuel consumption

600 L/Hr

Type of cabins

2 (1 x Twin, 1 x Double)