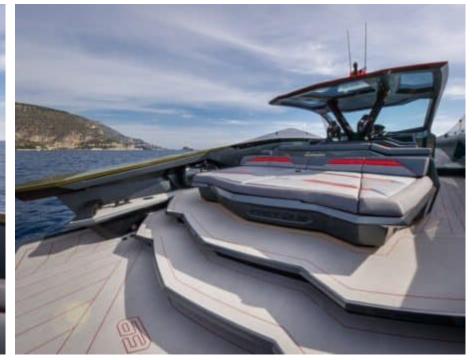

### M/Y FAST ONE **LAMBORGHINI**

























Snorkeling Gear Sound System

Stabilisers at anchor











# EXTERIOR DESIGN







































## INTERIOR DESIGN













Features









# GALLERY LIFESTYLE















#### **Specifications**



Low rate per day 8 000 €



High rate per day





Summer low rate per week 48 000 €



Summer high rate per week

48 000 €



Winter low rate per week



Winter high rate per week

48 000 €



Builder

48 000 €

Technomar



Year built

2022



Length

20.00 m



**Guests Cruising** 

10



Cabins

2

Winter Cruising Area(s)

Corsica - Sardinia, French Riviera, Italy & Sicily, West Mediterranean

Summer Cruising Area(s)

Corsica - Sardinia, French Riviera, Italy & Sicily, West Mediterranean

Crew

Max speed 60 knots

Cruising speed 40 knots

Fuel consumption

600 L/Hr

Type of cabins

2 (1 x Twin, 1 x Double)