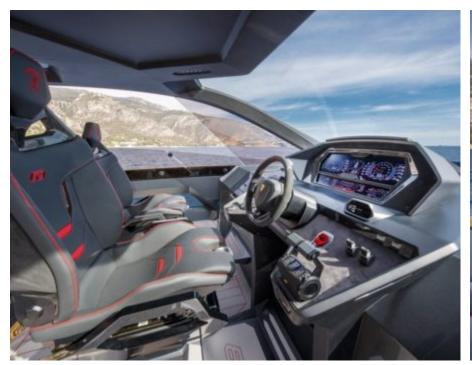

### M/Y FAST ONE **LAMBORGHINI**

























Snorkeling Gear Sound System

Stabilisers at anchor











# EXTERIOR DESIGN







































## INTERIOR DESIGN













Features









# GALLERY LIFESTYLE















#### **Specifications**



Low rate per day 8 000 €



High rate per day





Summer low rate per week 48 000 €



Summer high rate per week

48 000 €



Winter low rate per week



Winter high rate per week

48 000 €



Builder

48 000 €

Technomar



Year built

2022



Length

20.00 m



**Guests Cruising** 

10



Cabins

2

Winter Cruising Area(s)

Corsica - Sardinia, French Riviera, Italy & Sicily, West Mediterranean

Summer Cruising Area(s)

Corsica - Sardinia, French Riviera, Italy & Sicily, West Mediterranean

Crew

Max speed 60 knots

Cruising speed 40 knots

Fuel consumption

600 L/Hr

Type of cabins

2 (1 x Twin, 1 x Double)