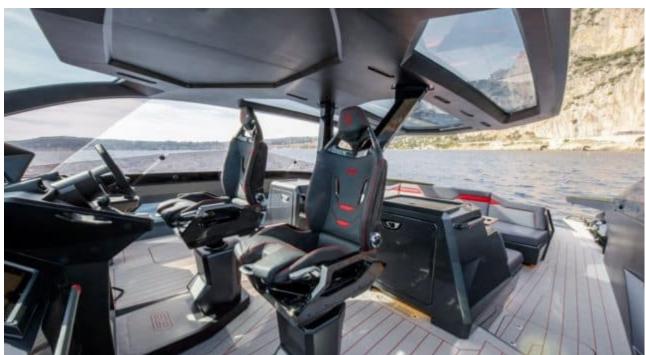

### M/Y FAST ONE **LAMBORGHINI**

























Snorkeling Gear Sound System

Stabilisers at anchor











# EXTERIOR DESIGN







































## INTERIOR DESIGN













Features









# GALLERY LIFESTYLE















#### **Specifications**



Low rate per day 8 000 €



High rate per day





Summer low rate per week 48 000 €



Summer high rate per week

48 000 €



Winter low rate per week



Winter high rate per week

48 000 €



Builder

48 000 €

Technomar



Year built

2022



Length

20.00 m



**Guests Cruising** 

10



Cabins

2

Winter Cruising Area(s)

Corsica - Sardinia, French Riviera, Italy & Sicily, West Mediterranean

Summer Cruising Area(s)

Corsica - Sardinia, French Riviera, Italy & Sicily, West Mediterranean

Crew

Max speed 60 knots

Cruising speed 40 knots

Fuel consumption

600 L/Hr

Type of cabins

2 (1 x Twin, 1 x Double)