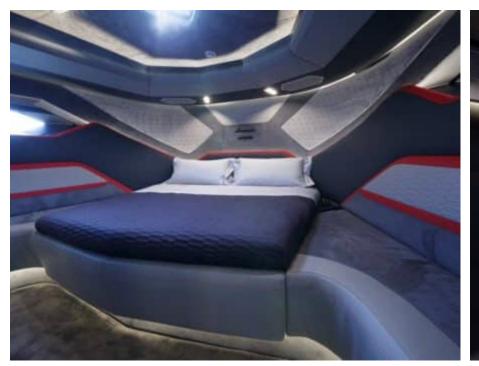

### M/Y FAST ONE **LAMBORGHINI**

























Snorkeling Gear Sound System

Stabilisers at anchor











# EXTERIOR DESIGN







































## INTERIOR DESIGN













Features









# GALLERY LIFESTYLE















#### **Specifications**



Low rate per day 8 000 €



High rate per day





Summer low rate per week 48 000 €



Summer high rate per week

48 000 €



Winter low rate per week



Winter high rate per week

48 000 €



Builder

48 000 €

Technomar



Year built

2022



Length

20.00 m



**Guests Cruising** 

10



Cabins

2

Winter Cruising Area(s)

Corsica - Sardinia, French Riviera, Italy & Sicily, West Mediterranean

Summer Cruising Area(s)

Corsica - Sardinia, French Riviera, Italy & Sicily, West Mediterranean

Crew

Max speed 60 knots

Cruising speed 40 knots

Fuel consumption

600 L/Hr

Type of cabins

2 (1 x Twin, 1 x Double)