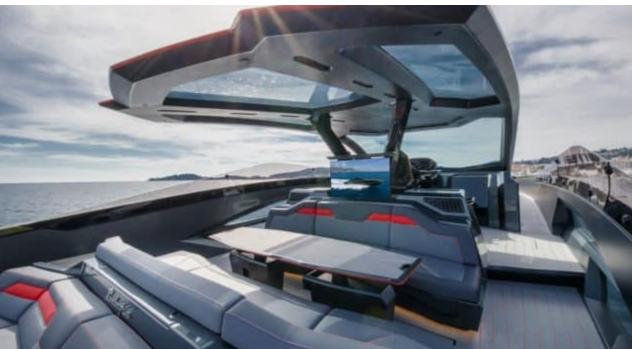

### M/Y FAST ONE **LAMBORGHINI**

























Snorkeling Gear Sound System

Stabilisers at anchor











# EXTERIOR DESIGN







































## INTERIOR DESIGN













Features









# GALLERY LIFESTYLE















#### **Specifications**



Low rate per day 8 000 €



High rate per day





Summer low rate per week 48 000 €



Summer high rate per week

48 000 €



Winter low rate per week



Winter high rate per week

48 000 €



Builder

48 000 €

Technomar



Year built

2022



Length

20.00 m



**Guests Cruising** 

10



Cabins

2

Winter Cruising Area(s)

Corsica - Sardinia, French Riviera, Italy & Sicily, West Mediterranean

Summer Cruising Area(s)

Corsica - Sardinia, French Riviera, Italy & Sicily, West Mediterranean

Crew

Max speed 60 knots

Cruising speed 40 knots

Fuel consumption

600 L/Hr

Type of cabins

2 (1 x Twin, 1 x Double)