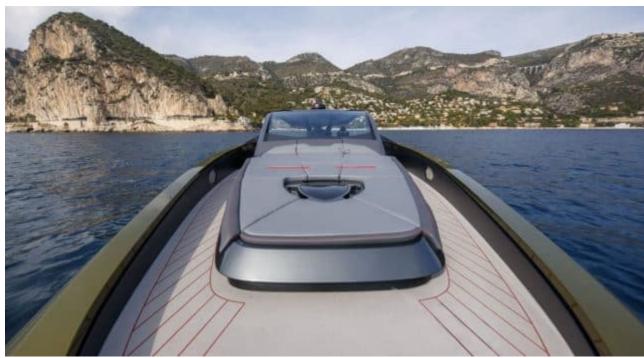

### M/Y FAST ONE **LAMBORGHINI**

























Snorkeling Gear Sound System

Stabilisers at anchor











# EXTERIOR DESIGN







































## INTERIOR DESIGN













Features









# GALLERY LIFESTYLE















#### **Specifications**



Low rate per day 8 000 €



High rate per day





Summer low rate per week 48 000 €



Summer high rate per week

48 000 €



Winter low rate per week



Winter high rate per week

48 000 €



Builder

48 000 €

Technomar



Year built

2022



Length

20.00 m



**Guests Cruising** 

10



Cabins

2

Winter Cruising Area(s)

Corsica - Sardinia, French Riviera, Italy & Sicily, West Mediterranean

Summer Cruising Area(s)

Corsica - Sardinia, French Riviera, Italy & Sicily, West Mediterranean

Crew

Max speed 60 knots

Cruising speed 40 knots

Fuel consumption

600 L/Hr

Type of cabins

2 (1 x Twin, 1 x Double)