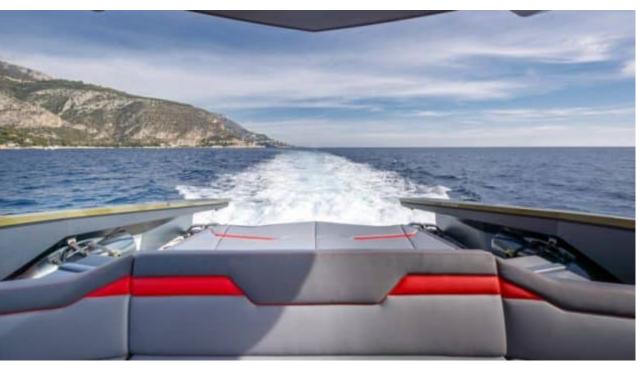

### M/Y FAST ONE **LAMBORGHINI**

























Snorkeling Gear Sound System

Stabilisers at anchor











# EXTERIOR DESIGN







































## INTERIOR DESIGN













Features









# GALLERY LIFESTYLE















#### **Specifications**



Low rate per day 8 000 €



High rate per day





Summer low rate per week 48 000 €



Summer high rate per week

48 000 €



Winter low rate per week



Winter high rate per week

48 000 €



Builder

48 000 €

Technomar



Year built

2022



Length

20.00 m



**Guests Cruising** 

10



Cabins

2

Winter Cruising Area(s)

Corsica - Sardinia, French Riviera, Italy & Sicily, West Mediterranean

Summer Cruising Area(s)

Corsica - Sardinia, French Riviera, Italy & Sicily, West Mediterranean

Crew

Max speed 60 knots

Cruising speed 40 knots

Fuel consumption

600 L/Hr

Type of cabins

2 (1 x Twin, 1 x Double)