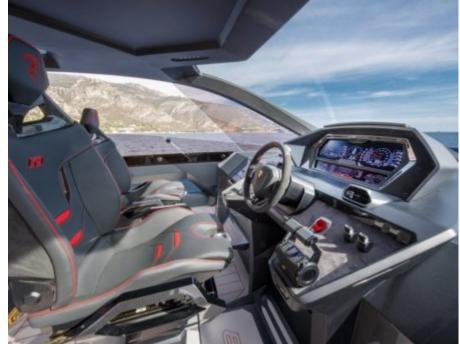

### M/Y FAST ONE **LAMBORGHINI**

























Snorkeling Gear Sound System

Stabilisers at anchor











# EXTERIOR DESIGN







































## INTERIOR DESIGN













Features









# GALLERY LIFESTYLE















#### **Specifications**



Low rate per day 8 000 €



High rate per day





Summer low rate per week 48 000 €



Summer high rate per week

48 000 €



Winter low rate per week



Winter high rate per week

48 000 €



Builder

48 000 €

Technomar



Year built

2022



Length

20.00 m



**Guests Cruising** 

10



Cabins

2

Winter Cruising Area(s)

Corsica - Sardinia, French Riviera, Italy & Sicily, West Mediterranean

Summer Cruising Area(s)

Corsica - Sardinia, French Riviera, Italy & Sicily, West Mediterranean

Crew

Max speed 60 knots

Cruising speed 40 knots

Fuel consumption

600 L/Hr

Type of cabins

2 (1 x Twin, 1 x Double)