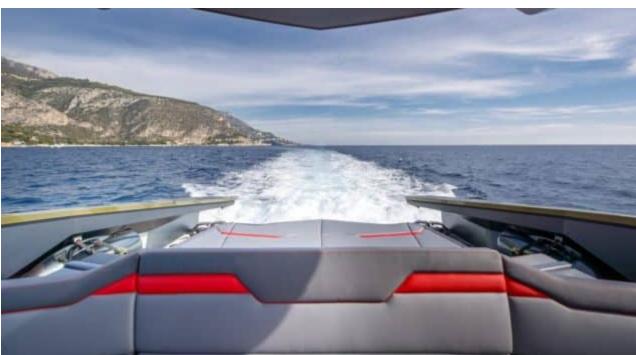

### M/Y FAST ONE **LAMBORGHINI**

























Snorkeling Gear Sound System

Stabilisers at anchor











# EXTERIOR DESIGN







































## INTERIOR DESIGN













Features









# GALLERY LIFESTYLE















#### **Specifications**



Low rate per day 8 000 €



High rate per day





Summer low rate per week 48 000 €



Summer high rate per week

48 000 €



Winter low rate per week



Winter high rate per week

48 000 €



Builder

48 000 €

Technomar



Year built

2022



Length

20.00 m



**Guests Cruising** 

10



Cabins

2

Winter Cruising Area(s)

Corsica - Sardinia, French Riviera, Italy & Sicily, West Mediterranean

Summer Cruising Area(s)

Corsica - Sardinia, French Riviera, Italy & Sicily, West Mediterranean

Crew

Max speed 60 knots

Cruising speed 40 knots

Fuel consumption

600 L/Hr

Type of cabins

2 (1 x Twin, 1 x Double)