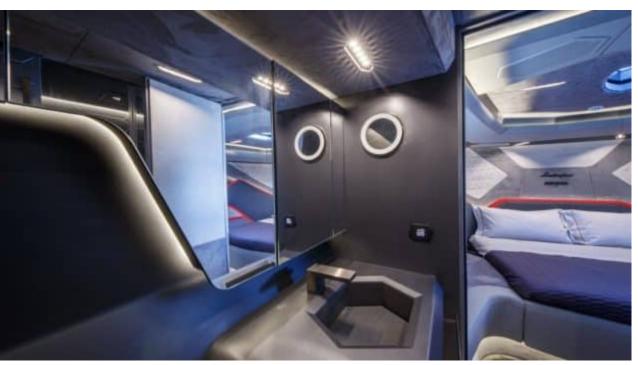

### M/Y FAST ONE **LAMBORGHINI**

























Snorkeling Gear Sound System

Stabilisers at anchor











# EXTERIOR DESIGN







































## INTERIOR DESIGN













Features









# GALLERY LIFESTYLE















#### **Specifications**



Low rate per day 8 000 €



High rate per day





Summer low rate per week 48 000 €



Summer high rate per week

48 000 €



Winter low rate per week



Winter high rate per week

48 000 €



Builder

48 000 €

Technomar



Year built

2022



Length

20.00 m



**Guests Cruising** 

10



Cabins

2

Winter Cruising Area(s)

Corsica - Sardinia, French Riviera, Italy & Sicily, West Mediterranean

Summer Cruising Area(s)

Corsica - Sardinia, French Riviera, Italy & Sicily, West Mediterranean

Crew

Max speed 60 knots

Cruising speed 40 knots

Fuel consumption

600 L/Hr

Type of cabins

2 (1 x Twin, 1 x Double)