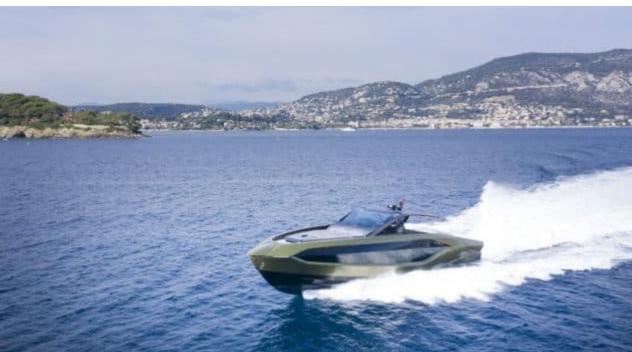

### M/Y FAST ONE **LAMBORGHINI**

























Snorkeling Gear Sound System

Stabilisers at anchor











# EXTERIOR DESIGN







































## INTERIOR DESIGN













Features









# GALLERY LIFESTYLE















#### **Specifications**



Low rate per day 8 000 €



High rate per day





Summer low rate per week 48 000 €



Summer high rate per week

48 000 €



Winter low rate per week



Winter high rate per week

48 000 €



Builder

48 000 €

Technomar



Year built

2022



Length

20.00 m



**Guests Cruising** 

10



Cabins

2

Winter Cruising Area(s)

Corsica - Sardinia, French Riviera, Italy & Sicily, West Mediterranean

Summer Cruising Area(s)

Corsica - Sardinia, French Riviera, Italy & Sicily, West Mediterranean

Crew

Max speed 60 knots

Cruising speed 40 knots

Fuel consumption

600 L/Hr

Type of cabins

2 (1 x Twin, 1 x Double)