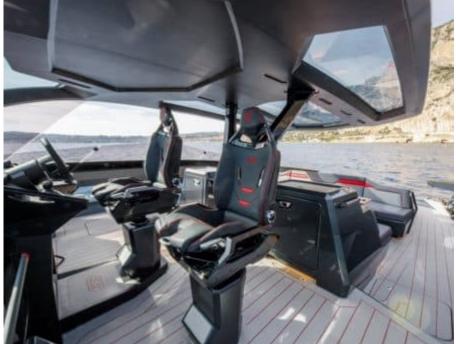

### M/Y FAST ONE **LAMBORGHINI**

























Snorkeling Gear Sound System

Stabilisers at anchor











# EXTERIOR DESIGN







































## INTERIOR DESIGN













Features









# GALLERY LIFESTYLE















#### **Specifications**



Low rate per day 8 000 €



High rate per day





Summer low rate per week 48 000 €



Summer high rate per week

48 000 €



Winter low rate per week



Winter high rate per week

48 000 €



Builder

48 000 €

Technomar



Year built

2022



Length

20.00 m



**Guests Cruising** 

10



Cabins

2

Winter Cruising Area(s)

Corsica - Sardinia, French Riviera, Italy & Sicily, West Mediterranean

Summer Cruising Area(s)

Corsica - Sardinia, French Riviera, Italy & Sicily, West Mediterranean

Crew

Max speed 60 knots

Cruising speed 40 knots

Fuel consumption

600 L/Hr

Type of cabins

2 (1 x Twin, 1 x Double)