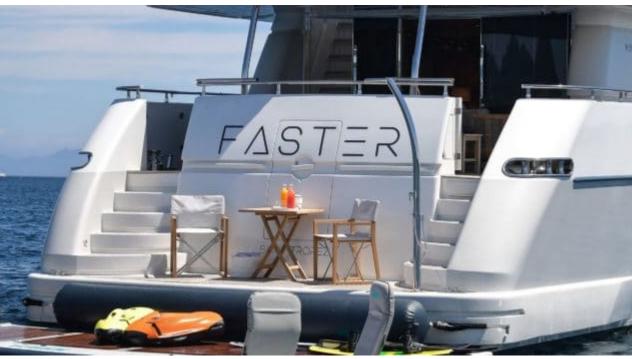

Cabins **4** 



Crew **3** 



#### M/Y FASTER























Swimming Pool



























# EXTERIOR DESIGN























## INTERIOR DESIGN



















## GALLERY LIFESTYLE









#### **Specifications**



Summer low rate per week

51 000 €



Summer high rate per week

54 000 €



Winter low rate per week

51 000 €



Winter high rate per week

54 000 €



Builder

Sanlorenzo



Year built

2006



Year refit

2018



Length

28.58 m



**Guests Cruising** 

12



Cabins

4

Winter Cruising Area(s)

Corsica - Sardinia, French Riviera, Italy & Sicily, West Mediterranean

Summer Cruising Area(s)

Corsica - Sardinia, French Riviera, Italy & Sicily, West Mediterranean

Crew

Max speed 23 knots

Cruising speed 18 knots

Fuel consumption 500 L/H

Type of cabins

4 (3 x Double, 1 x Twin)