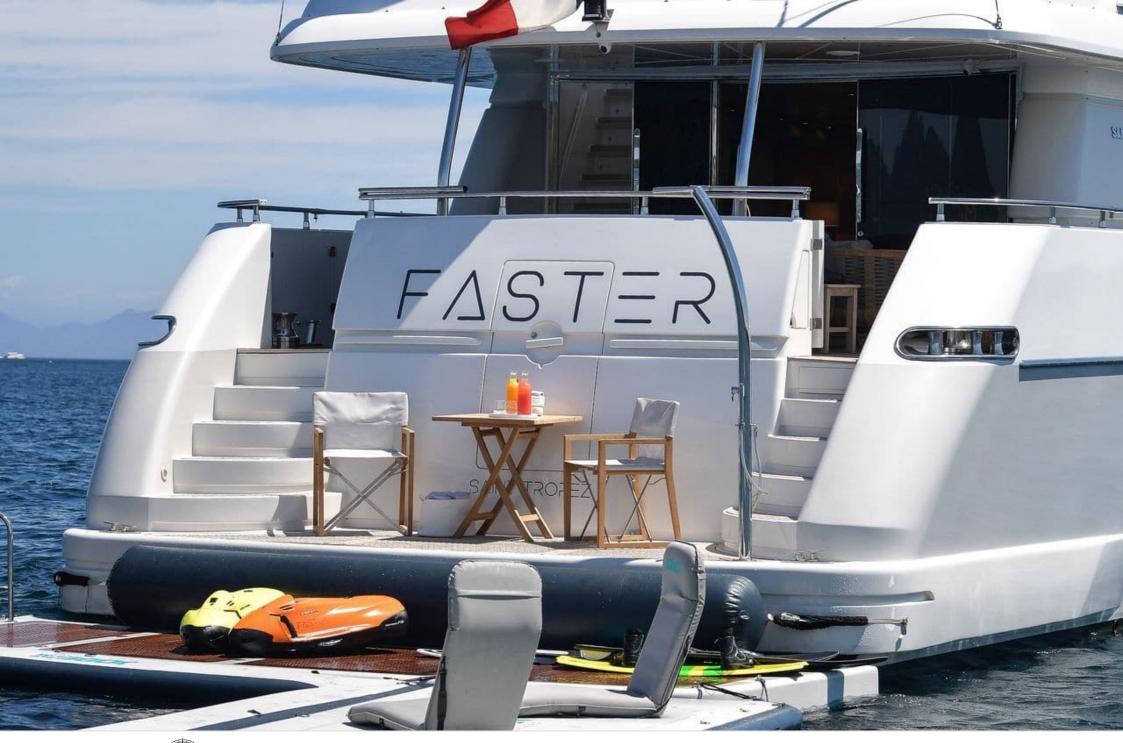

Cabins **4** 



Crew **3** 



#### M/Y FASTER























Swimming Pool



























# EXTERIOR DESIGN























## INTERIOR DESIGN



















## GALLERY LIFESTYLE









#### **Specifications**



Summer low rate per week

51 000 €



Summer high rate per week

54 000 €



Winter low rate per week

51 000 €



Winter high rate per week

54 000 €



Builder

Sanlorenzo



Year built

2006



Year refit

2018



Length

28.58 m



**Guests Cruising** 

12



Cabins

4

Winter Cruising Area(s)

Corsica - Sardinia, French Riviera, Italy & Sicily, West Mediterranean

Summer Cruising Area(s)

Corsica - Sardinia, French Riviera, Italy & Sicily, West Mediterranean

Crew

Max speed 23 knots

Cruising speed 18 knots

Fuel consumption 500 L/H

Type of cabins

4 (3 x Double, 1 x Twin)