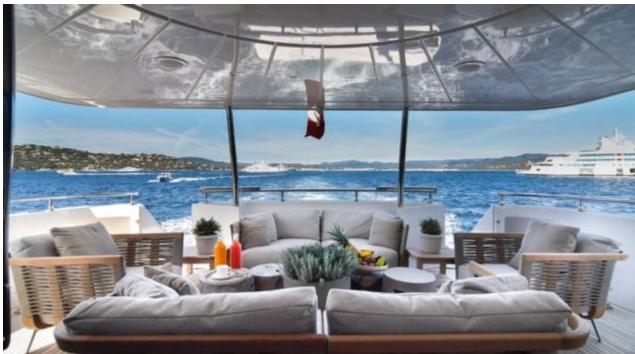

Cabins **4** 



Crew **3** 



#### M/Y FASTER























Swimming Pool



























# EXTERIOR DESIGN























## INTERIOR DESIGN



















## GALLERY LIFESTYLE









#### **Specifications**



Summer low rate per week

51 000 €



Summer high rate per week

54 000 €



Winter low rate per week

51 000 €



Winter high rate per week

54 000 €



Builder

Sanlorenzo



Year built

2006



Year refit

2018



Length

28.58 m



**Guests Cruising** 

12



Cabins

4

Winter Cruising Area(s)

Corsica - Sardinia, French Riviera, Italy & Sicily, West Mediterranean

Summer Cruising Area(s)

Corsica - Sardinia, French Riviera, Italy & Sicily, West Mediterranean

Crew

Max speed 23 knots

Cruising speed 18 knots

Fuel consumption 500 L/H

Type of cabins

4 (3 x Double, 1 x Twin)