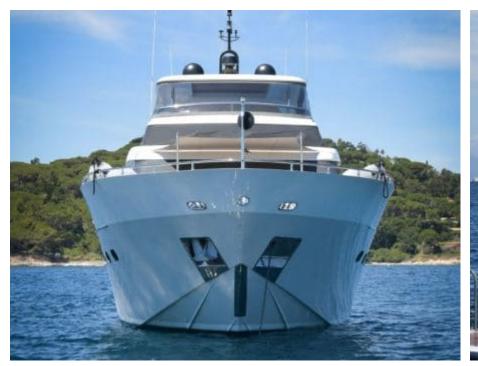

Cabins **4** 



Crew **3** 



#### M/Y FASTER























Swimming Pool



























# EXTERIOR DESIGN























## INTERIOR DESIGN



















## GALLERY LIFESTYLE









#### **Specifications**



Summer low rate per week

51 000 €



Summer high rate per week

54 000 €



Winter low rate per week

51 000 €



Winter high rate per week

54 000 €



Builder

Sanlorenzo



Year built

2006



Year refit

2018



Length

28.58 m



**Guests Cruising** 

12



Cabins

4

Winter Cruising Area(s)

Corsica - Sardinia, French Riviera, Italy & Sicily, West Mediterranean

Summer Cruising Area(s)

Corsica - Sardinia, French Riviera, Italy & Sicily, West Mediterranean

Crew

Max speed 23 knots

Cruising speed 18 knots

Fuel consumption 500 L/H

Type of cabins

4 (3 x Double, 1 x Twin)