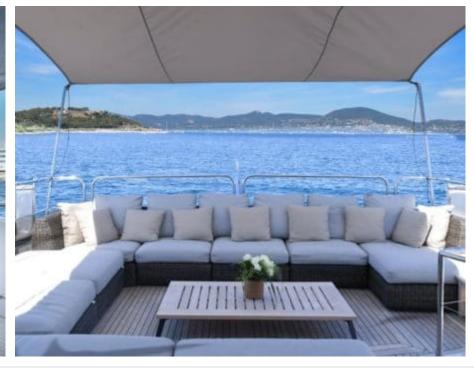

Cabins **4** 



Crew **3** 



#### M/Y FASTER























Swimming Pool



























# EXTERIOR DESIGN























## INTERIOR DESIGN



















## GALLERY LIFESTYLE









#### **Specifications**



Summer low rate per week

51 000 €



Summer high rate per week

54 000 €



Winter low rate per week

51 000 €



Winter high rate per week

54 000 €



Builder

Sanlorenzo



Year built

2006



Year refit

2018



Length

28.58 m



**Guests Cruising** 

12



Cabins

4

Winter Cruising Area(s)

Corsica - Sardinia, French Riviera, Italy & Sicily, West Mediterranean

Summer Cruising Area(s)

Corsica - Sardinia, French Riviera, Italy & Sicily, West Mediterranean

Crew

Max speed 23 knots

Cruising speed 18 knots

Fuel consumption 500 L/H

Type of cabins

4 (3 x Double, 1 x Twin)