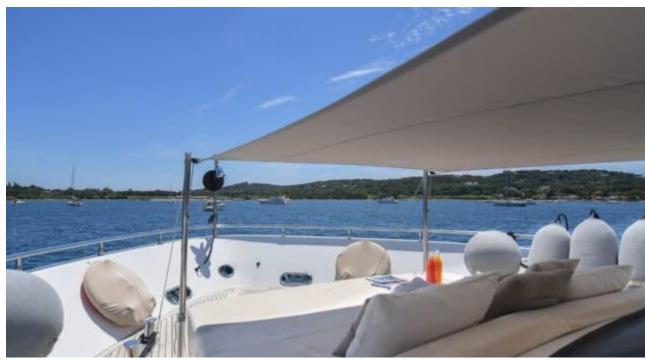

Cabins **4** 



Crew **3** 



#### M/Y FASTER























Swimming Pool



























# EXTERIOR DESIGN























## INTERIOR DESIGN



















## GALLERY LIFESTYLE









#### **Specifications**



Summer low rate per week

51 000 €



Summer high rate per week

54 000 €



Winter low rate per week

51 000 €



Winter high rate per week

54 000 €



Builder

Sanlorenzo



Year built

2006



Year refit

2018



Length

28.58 m



**Guests Cruising** 

12



Cabins

4

Winter Cruising Area(s)

Corsica - Sardinia, French Riviera, Italy & Sicily, West Mediterranean

Summer Cruising Area(s)

Corsica - Sardinia, French Riviera, Italy & Sicily, West Mediterranean

Crew

Max speed 23 knots

Cruising speed 18 knots

Fuel consumption 500 L/H

Type of cabins

4 (3 x Double, 1 x Twin)