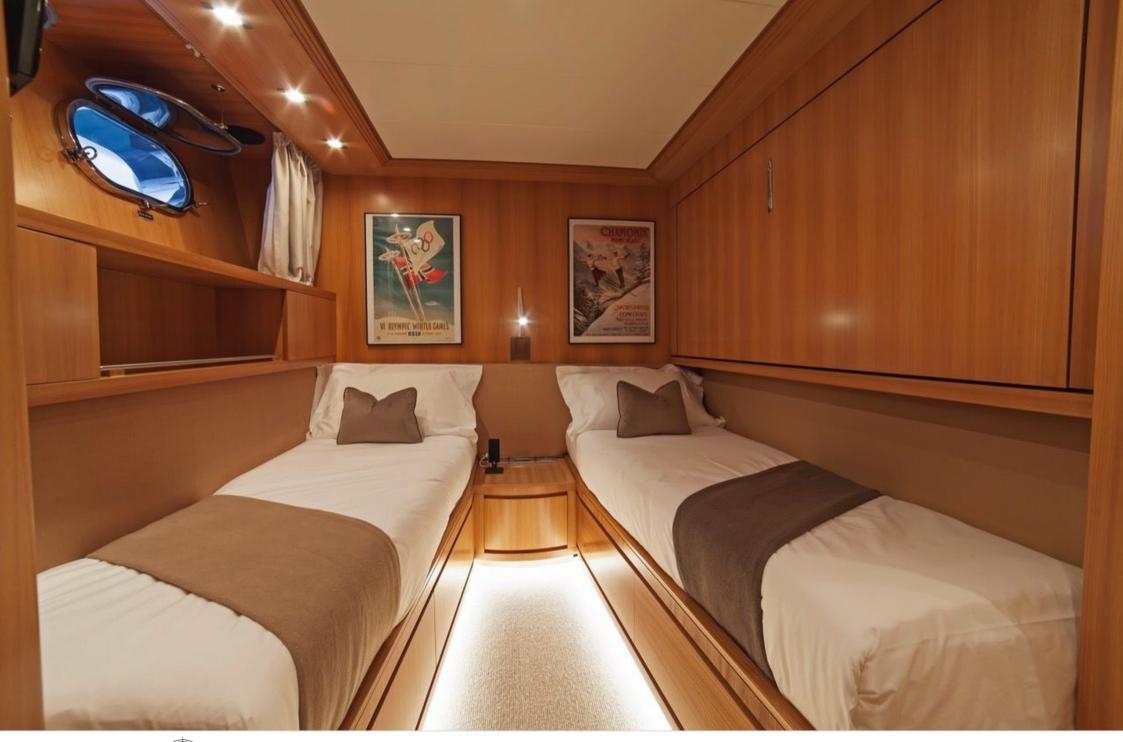

## INTERIOR DESIGN

Corsica - Sardinia, French Riviera, Italy & Sicily, West Mediterranean

Crew

Max speed 23 knots

Cruising speed 18 knots

Fuel consumption 500 L/H

Type of cabins

4 (3 x Double, 1 x Twin)