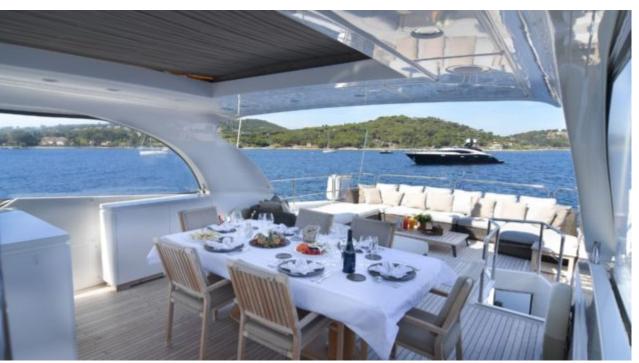

Cabins **4** 



Crew **3** 



#### M/Y FASTER























Swimming Pool



























# EXTERIOR DESIGN























## INTERIOR DESIGN



















## GALLERY LIFESTYLE









#### **Specifications**



Summer low rate per week

51 000 €



Summer high rate per week

54 000 €



Winter low rate per week

51 000 €



Winter high rate per week

54 000 €



Builder

Sanlorenzo



Year built

2006



Year refit

2018



Length

28.58 m



**Guests Cruising** 

12



Cabins

4

Winter Cruising Area(s)

Corsica - Sardinia, French Riviera, Italy & Sicily, West Mediterranean

Summer Cruising Area(s)

Corsica - Sardinia, French Riviera, Italy & Sicily, West Mediterranean

Crew

Max speed 23 knots

Cruising speed 18 knots

Fuel consumption 500 L/H

Type of cabins

4 (3 x Double, 1 x Twin)