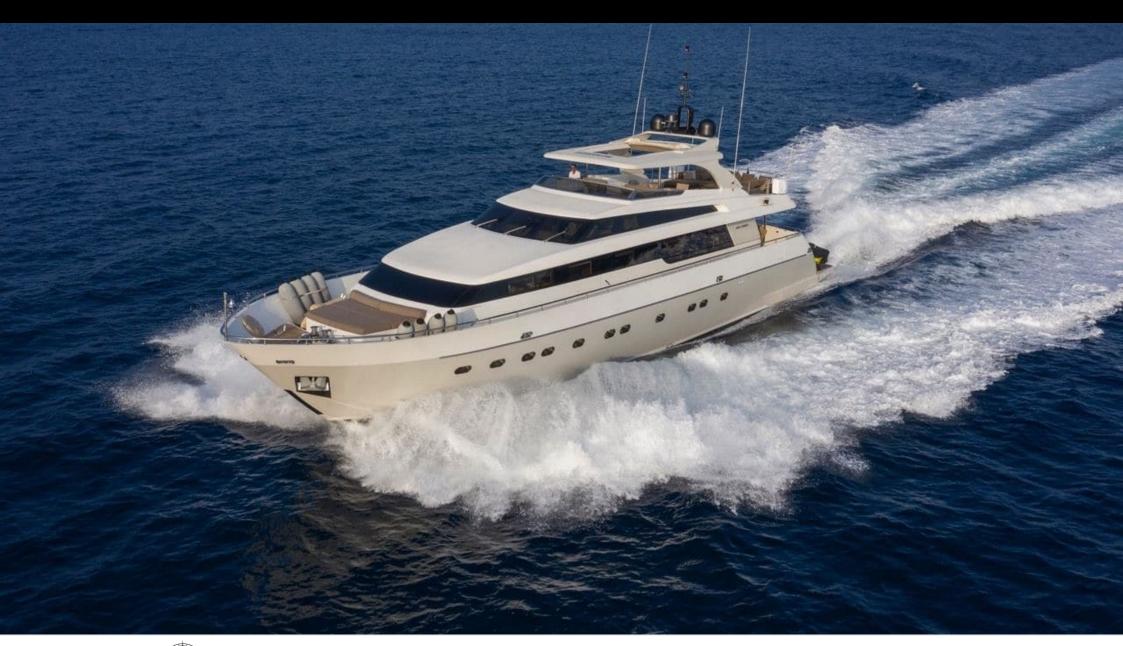

Cabins **4** 



Crew **3** 



#### M/Y FASTER























Swimming Pool



























# EXTERIOR DESIGN























## INTERIOR DESIGN



















## GALLERY LIFESTYLE









#### **Specifications**



Summer low rate per week

51 000 €



Summer high rate per week

54 000 €



Winter low rate per week

51 000 €



Winter high rate per week

54 000 €



Builder

Sanlorenzo



Year built

2006



Year refit

2018



Length

28.58 m



**Guests Cruising** 

12



Cabins

4

Winter Cruising Area(s)

Corsica - Sardinia, French Riviera, Italy & Sicily, West Mediterranean

Summer Cruising Area(s)

Corsica - Sardinia, French Riviera, Italy & Sicily, West Mediterranean

Crew

Max speed 23 knots

Cruising speed 18 knots

Fuel consumption 500 L/H

Type of cabins

4 (3 x Double, 1 x Twin)