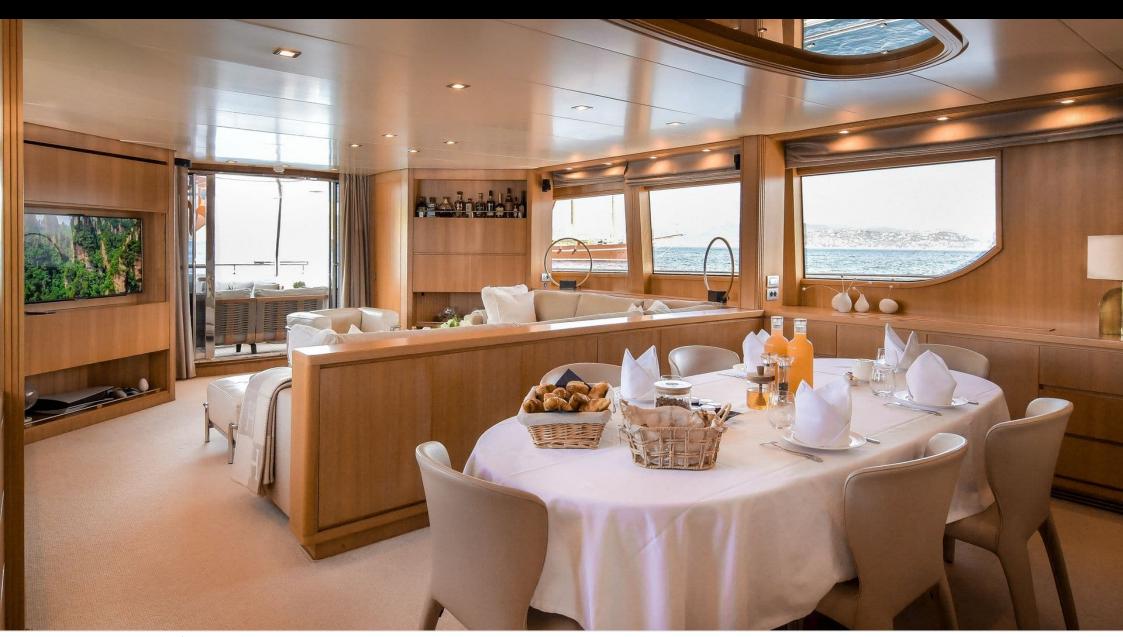

Cabins **4** 



Crew **3** 



#### M/Y FASTER























Swimming Pool



























# EXTERIOR DESIGN























## INTERIOR DESIGN



















## GALLERY LIFESTYLE









#### **Specifications**



Summer low rate per week

51 000 €



Summer high rate per week

54 000 €



Winter low rate per week

51 000 €



Winter high rate per week

54 000 €



Builder

Sanlorenzo



Year built

2006



Year refit

2018



Length

28.58 m



**Guests Cruising** 

12



Cabins

4

Winter Cruising Area(s)

Corsica - Sardinia, French Riviera, Italy & Sicily, West Mediterranean

Summer Cruising Area(s)

Corsica - Sardinia, French Riviera, Italy & Sicily, West Mediterranean

Crew

Max speed 23 knots

Cruising speed 18 knots

Fuel consumption 500 L/H

Type of cabins

4 (3 x Double, 1 x Twin)