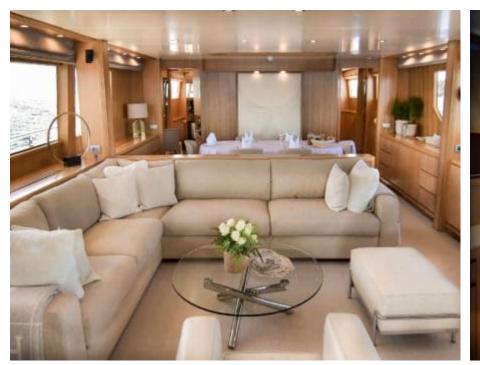

Cabins **4** 



Crew **3** 



#### M/Y FASTER























Swimming Pool



























# EXTERIOR DESIGN























## INTERIOR DESIGN



















## GALLERY LIFESTYLE









#### **Specifications**



Summer low rate per week

51 000 €



Summer high rate per week

54 000 €



Winter low rate per week

51 000 €



Winter high rate per week

54 000 €



Builder

Sanlorenzo



Year built

2006



Year refit

2018



Length

28.58 m



**Guests Cruising** 

12



Cabins

4

Winter Cruising Area(s)

Corsica - Sardinia, French Riviera, Italy & Sicily, West Mediterranean

Summer Cruising Area(s)

Corsica - Sardinia, French Riviera, Italy & Sicily, West Mediterranean

Crew

Max speed 23 knots

Cruising speed 18 knots

Fuel consumption 500 L/H

Type of cabins

4 (3 x Double, 1 x Twin)