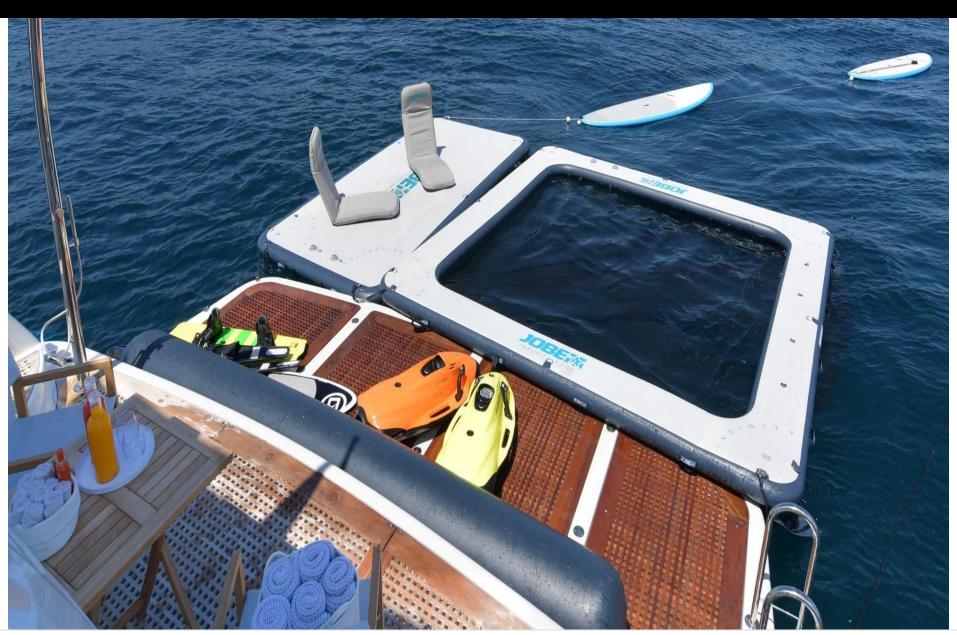

Cabins **4** 



Crew **3** 



#### M/Y FASTER























Swimming Pool



























# EXTERIOR DESIGN























## INTERIOR DESIGN



















## GALLERY LIFESTYLE









#### **Specifications**



Summer low rate per week

51 000 €



Summer high rate per week

54 000 €



Winter low rate per week

51 000 €



Winter high rate per week

54 000 €



Builder

Sanlorenzo



Year built

2006



Year refit

2018



Length

28.58 m



**Guests Cruising** 

12



Cabins

4

Winter Cruising Area(s)

Corsica - Sardinia, French Riviera, Italy & Sicily, West Mediterranean

Summer Cruising Area(s)

Corsica - Sardinia, French Riviera, Italy & Sicily, West Mediterranean

Crew

Max speed 23 knots

Cruising speed 18 knots

Fuel consumption 500 L/H

Type of cabins

4 (3 x Double, 1 x Twin)