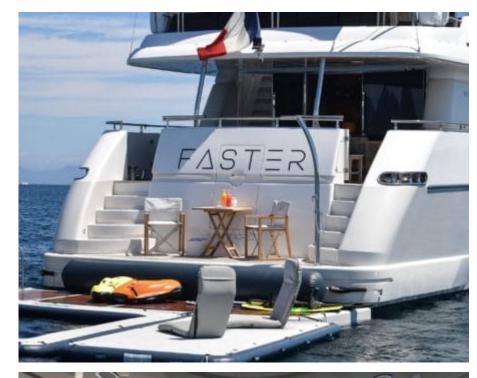

Cabins **4** 



Crew **3** 



#### M/Y FASTER























Swimming Pool



























# EXTERIOR DESIGN























## INTERIOR DESIGN



















## GALLERY LIFESTYLE









#### **Specifications**



Summer low rate per week

51 000 €



Summer high rate per week

54 000 €



Winter low rate per week

51 000 €



Winter high rate per week

54 000 €



Builder

Sanlorenzo



Year built

2006



Year refit

2018



Length

28.58 m



**Guests Cruising** 

12



Cabins

4

Winter Cruising Area(s)

Corsica - Sardinia, French Riviera, Italy & Sicily, West Mediterranean

Summer Cruising Area(s)

Corsica - Sardinia, French Riviera, Italy & Sicily, West Mediterranean

Crew

Max speed 23 knots

Cruising speed 18 knots

Fuel consumption 500 L/H

Type of cabins

4 (3 x Double, 1 x Twin)