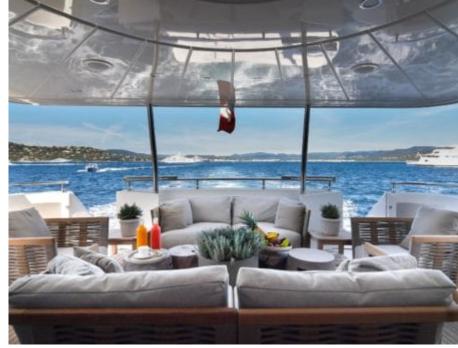

Cabins **4** 



Crew **3** 



#### M/Y FASTER























Swimming Pool



























# EXTERIOR DESIGN























## INTERIOR DESIGN



















## GALLERY LIFESTYLE









#### **Specifications**



Summer low rate per week

51 000 €



Summer high rate per week

54 000 €



Winter low rate per week

51 000 €



Winter high rate per week

54 000 €



Builder

Sanlorenzo



Year built

2006



Year refit

2018



Length

28.58 m



**Guests Cruising** 

12



Cabins

4

Winter Cruising Area(s)

Corsica - Sardinia, French Riviera, Italy & Sicily, West Mediterranean

Summer Cruising Area(s)

Corsica - Sardinia, French Riviera, Italy & Sicily, West Mediterranean

Crew

Max speed 23 knots

Cruising speed 18 knots

Fuel consumption 500 L/H

Type of cabins

4 (3 x Double, 1 x Twin)