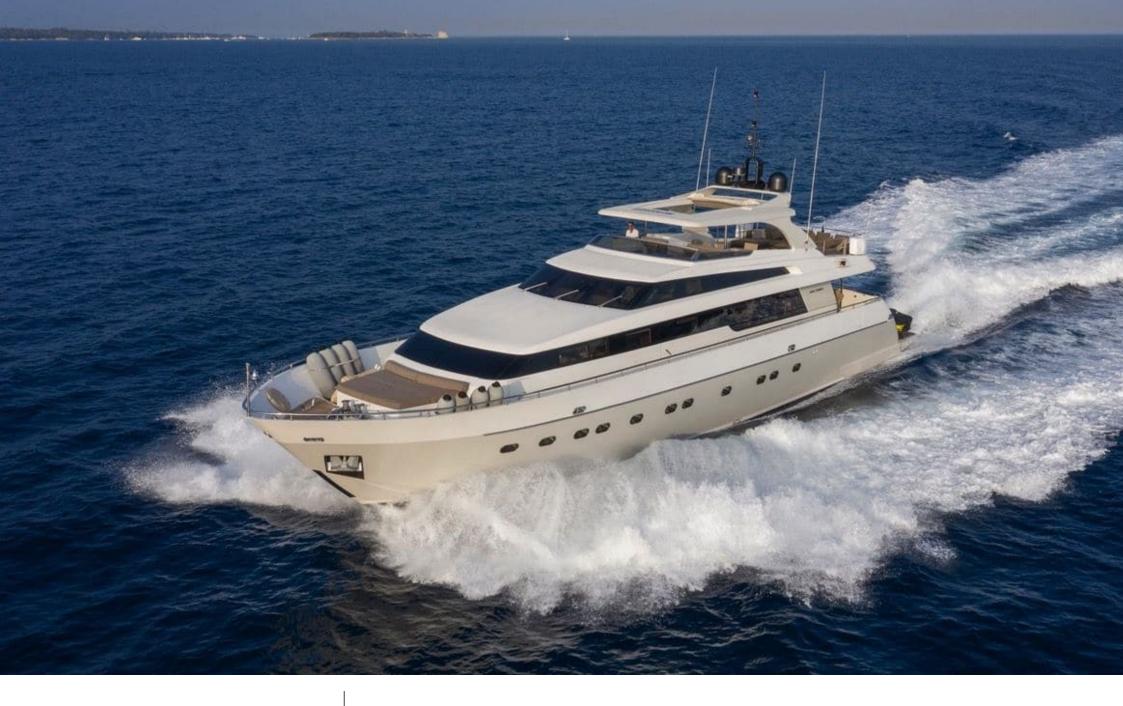

Cabins **4** 



Crew **3** 



#### M/Y FASTER























Swimming Pool



























# EXTERIOR DESIGN























## INTERIOR DESIGN



















## GALLERY LIFESTYLE









#### **Specifications**



Summer low rate per week

51 000 €



Summer high rate per week

54 000 €



Winter low rate per week

51 000 €



Winter high rate per week

54 000 €



Builder

Sanlorenzo



Year built

2006



Year refit

2018



Length

28.58 m



**Guests Cruising** 

12



Cabins

4

Winter Cruising Area(s)

Corsica - Sardinia, French Riviera, Italy & Sicily, West Mediterranean

Summer Cruising Area(s)

Corsica - Sardinia, French Riviera, Italy & Sicily, West Mediterranean

Crew

Max speed 23 knots

Cruising speed 18 knots

Fuel consumption 500