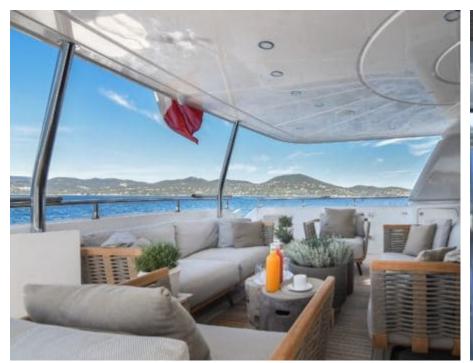

Cabins **4** 



Crew **3** 



#### M/Y FASTER























Swimming Pool



























# EXTERIOR DESIGN























## INTERIOR DESIGN



















## GALLERY LIFESTYLE









#### **Specifications**



Summer low rate per week

51 000 €



Summer high rate per week

54 000 €



Winter low rate per week

51 000 €



Winter high rate per week

54 000 €



Builder

Sanlorenzo



Year built

2006



Year refit

2018



Length

28.58 m



**Guests Cruising** 

12



Cabins

4

Winter Cruising Area(s)

Corsica - Sardinia, French Riviera, Italy & Sicily, West Mediterranean

Summer Cruising Area(s)

Corsica - Sardinia, French Riviera, Italy & Sicily, West Mediterranean

Crew

Max speed 23 knots

Cruising speed 18 knots

Fuel consumption 500 L/H

Type of cabins

4 (3 x Double, 1 x Twin)