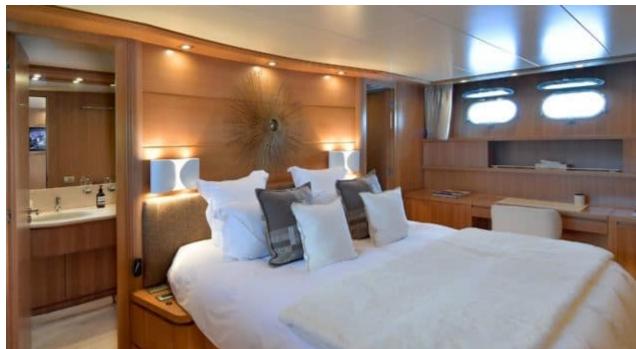

Cabins **4** 



Crew **3** 



#### M/Y FASTER























Swimming Pool



























# EXTERIOR DESIGN























## INTERIOR DESIGN



















## GALLERY LIFESTYLE









#### **Specifications**



Summer low rate per week

51 000 €



Summer high rate per week

54 000 €



Winter low rate per week

51 000 €



Winter high rate per week

54 000 €



Builder

Sanlorenzo



Year built

2006



Year refit

2018



Length

28.58 m



**Guests Cruising** 

12



Cabins

4

Winter Cruising Area(s)

Corsica - Sardinia, French Riviera, Italy & Sicily, West Mediterranean

Summer Cruising Area(s)

Corsica - Sardinia, French Riviera, Italy & Sicily, West Mediterranean

Crew

Max speed 23 knots

Cruising speed 18 knots

Fuel consumption 500 L/H

Type of cabins

4 (3 x Double, 1 x Twin)