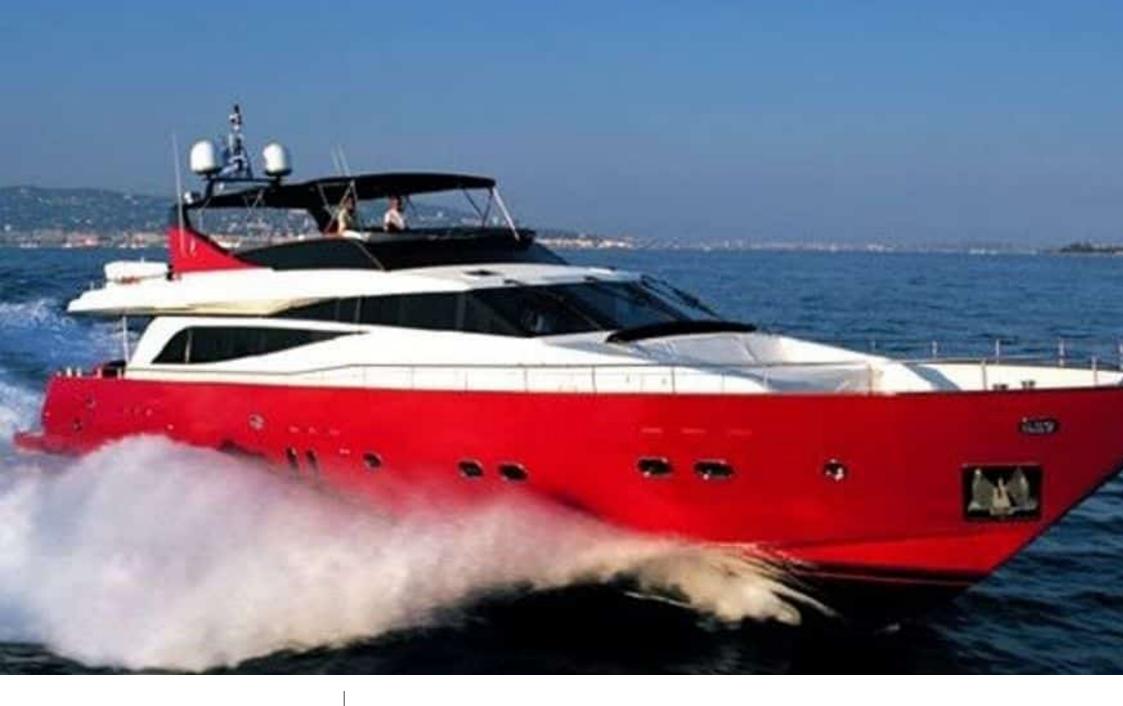

### M/Y FIGI

# EXTERIOR DESIGN

2004

Year refit

2019

Length

30.00 m

**Guests Cruising** 

10

Cabins