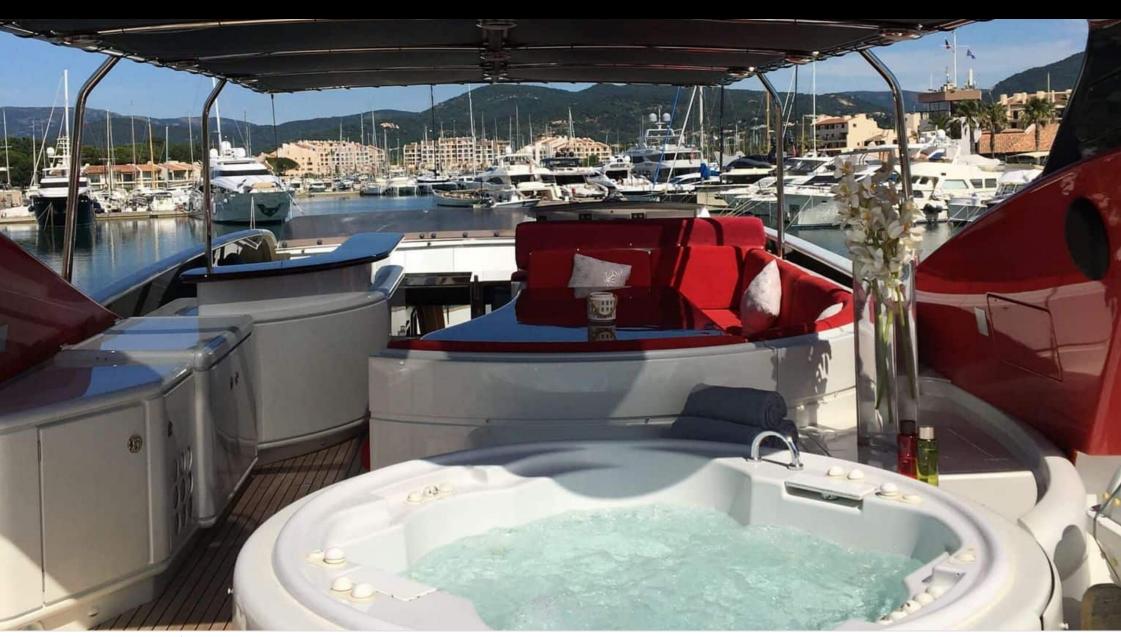

Crew **3** 



### M/Y FIGI





























# EXTERIOR DESIGN









































# INTERIOR DESIGN















# GALLERY LIFESTYLE











#### Specifications



Low rate per day

8 000 €



High rate per day

8 000 €



Summer low rate per week

49 000 €



Summer high rate per week

49 000 €



Winter low rate per week

49 000 €



Winter high rate per week

49 000 €



Builder

Couach



Year built

2004



Year refit

2019



Length

30.00 m



**Guests Cruising** 

10



Cabins

4

Winter Cruising Area(s)

Corsica - Sardinia, French Riviera, West Mediterranean

Summer Cruising Area(s)

Corsica - Sardinia, French Riviera, West Mediterranean

Crew

Max speed 30 knots

Cruising speed 24 knots

Fuel consumption 500 L/Hr

Type of cabins

4 (2 x Double, 2 x Twin)