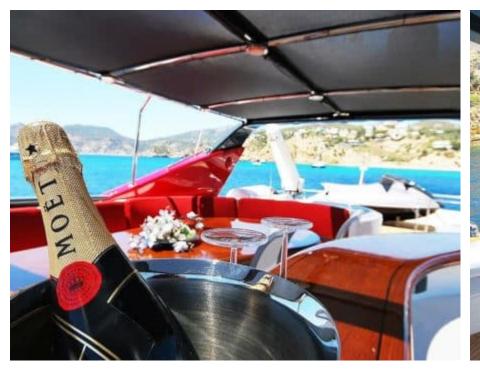

Crew **3** 



### M/Y FIGI





























# EXTERIOR DESIGN









































# INTERIOR DESIGN















# GALLERY LIFESTYLE











#### Specifications



Low rate per day

8 000 €



High rate per day

8 000 €



Summer low rate per week

49 000 €



Summer high rate per week

49 000 €



Winter low rate per week

49 000 €



Winter high rate per week

49 000 €



Builder

Couach



Year built

2004



Year refit

2019



Length

30.00 m



**Guests Cruising** 

10



Cabins

4

Winter Cruising Area(s)

Corsica - Sardinia, French Riviera, West Mediterranean

Summer Cruising Area(s)

Corsica - Sardinia, French Riviera, West Mediterranean

Crew

Max speed 30 knots

Cruising speed 24 knots

Fuel consumption 500 L/Hr

Type of cabins

4 (2 x Double, 2 x Twin)