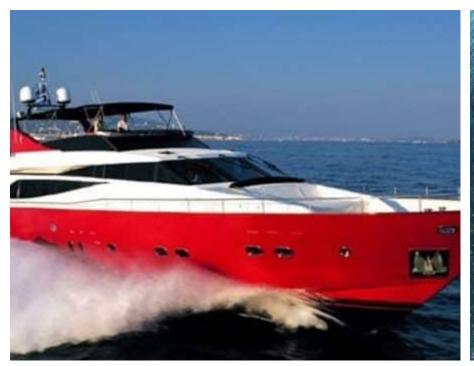

Crew **3** 



### M/Y FIGI





























# EXTERIOR DESIGN









































# INTERIOR DESIGN















# GALLERY LIFESTYLE











#### Specifications



Low rate per day

8 000 €



High rate per day

8 000 €



Summer low rate per week

49 000 €



Summer high rate per week

49 000 €



Winter low rate per week

49 000 €



Winter high rate per week

49 000 €



Builder

Couach



Year built

2004



Year refit

2019



Length

30.00 m



**Guests Cruising** 

10



Cabins

4

Winter Cruising Area(s)

Corsica - Sardinia, French Riviera, West Mediterranean

Summer Cruising Area(s)

Corsica - Sardinia, French Riviera, West Mediterranean

Crew

Max speed 30 knots

Cruising speed 24 knots

Fuel consumption 500 L/Hr

Type of cabins

4 (2 x Double, 2 x Twin)