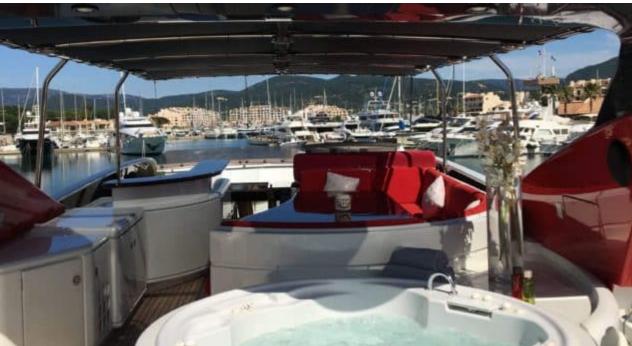

Crew **3** 



### M/Y FIGI





























# EXTERIOR DESIGN









































# INTERIOR DESIGN















# GALLERY LIFESTYLE











#### Specifications



Low rate per day

8 000 €



High rate per day

8 000 €



Summer low rate per week

49 000 €



Summer high rate per week

49 000 €



Winter low rate per week

49 000 €



Winter high rate per week

49 000 €



Builder

Couach



Year built

2004



Year refit

2019



Length

30.00 m



**Guests Cruising** 

10



Cabins

4

Winter Cruising Area(s)

Corsica - Sardinia, French Riviera, West Mediterranean

Summer Cruising Area(s)

Corsica - Sardinia, French Riviera, West Mediterranean

Crew

Max speed 30 knots

Cruising speed 24 knots

Fuel consumption 500 L/Hr

Type of cabins

4 (2 x Double, 2 x Twin)