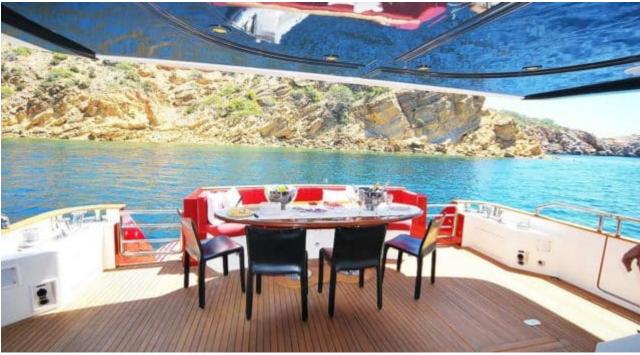

Crew **3** 



### M/Y FIGI





























# EXTERIOR DESIGN









































# INTERIOR DESIGN















# GALLERY LIFESTYLE











#### Specifications



Low rate per day

8 000 €



High rate per day

8 000 €



Summer low rate per week

49 000 €



Summer high rate per week

49 000 €



Winter low rate per week

49 000 €



Winter high rate per week

49 000 €



Builder

Couach



Year built

2004



Year refit

2019



Length

30.00 m



**Guests Cruising** 

10



Cabins

4

Winter Cruising Area(s)

Corsica - Sardinia, French Riviera, West Mediterranean

Summer Cruising Area(s)

Corsica - Sardinia, French Riviera, West Mediterranean

Crew

Max speed 30 knots

Cruising speed 24 knots

Fuel consumption 500 L/Hr

Type of cabins

4 (2 x Double, 2 x Twin)