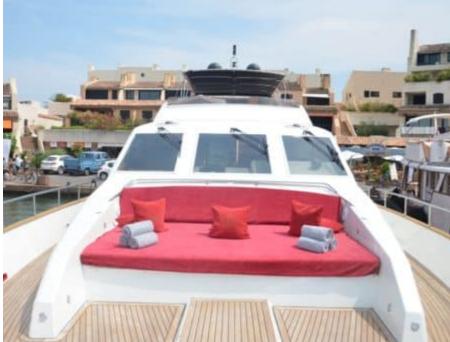

Crew **3** 



### M/Y FIGI





























# EXTERIOR DESIGN









































# INTERIOR DESIGN















# GALLERY LIFESTYLE











#### Specifications



Low rate per day

8 000 €



High rate per day

8 000 €



Summer low rate per week

49 000 €



Summer high rate per week

49 000 €



Winter low rate per week

49 000 €



Winter high rate per week

49 000 €



Builder

Couach



Year built

2004



Year refit

2019



Length

30.00 m



**Guests Cruising** 

10



Cabins

4

Winter Cruising Area(s)

Corsica - Sardinia, French Riviera, West Mediterranean

Summer Cruising Area(s)

Corsica - Sardinia, French Riviera, West Mediterranean

Crew

Max speed 30 knots

Cruising speed 24 knots

Fuel consumption 500 L/Hr

Type of cabins

4 (2 x Double, 2 x Twin)