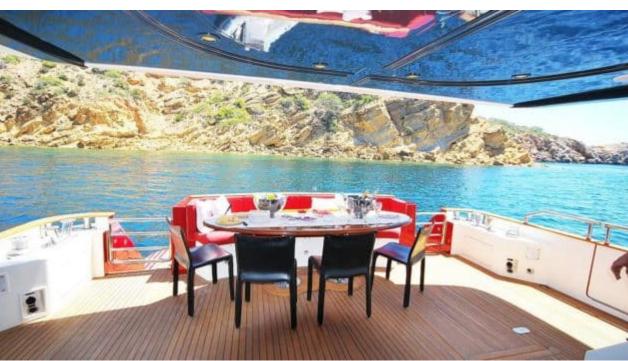

Crew **3** 



### M/Y FIGI





























# EXTERIOR DESIGN









































# INTERIOR DESIGN















# GALLERY LIFESTYLE











#### Specifications



Low rate per day

8 000 €



High rate per day

8 000 €



Summer low rate per week

49 000 €



Summer high rate per week

49 000 €



Winter low rate per week

49 000 €



Winter high rate per week

49 000 €



Builder

Couach



Year built

2004



Year refit

2019



Length

30.00 m



**Guests Cruising** 

10



Cabins

4

Winter Cruising Area(s)

Corsica - Sardinia, French Riviera, West Mediterranean

Summer Cruising Area(s)

Corsica - Sardinia, French Riviera, West Mediterranean

Crew

Max speed 30 knots

Cruising speed 24 knots

Fuel consumption 500 L/Hr

Type of cabins

4 (2 x Double, 2 x Twin)