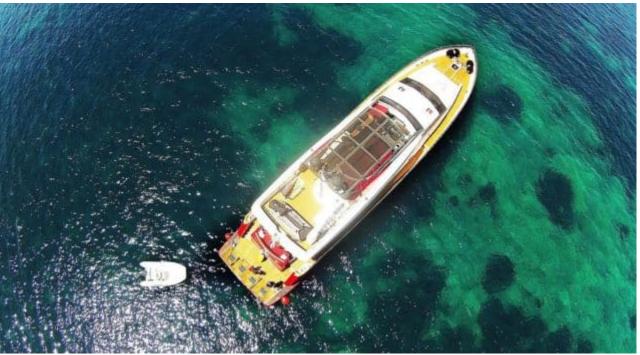

Crew **3** 



### M/Y FIGI





























# EXTERIOR DESIGN









































# INTERIOR DESIGN















# GALLERY LIFESTYLE











#### Specifications



Low rate per day

8 000 €



High rate per day

8 000 €



Summer low rate per week

49 000 €



Summer high rate per week

49 000 €



Winter low rate per week

49 000 €



Winter high rate per week

49 000 €



Builder

Couach



Year built

2004



Year refit

2019



Length

30.00 m



**Guests Cruising** 

10



Cabins

4

Winter Cruising Area(s)

Corsica - Sardinia, French Riviera, West Mediterranean

Summer Cruising Area(s)

Corsica - Sardinia, French Riviera, West Mediterranean

Crew

Max speed 30 knots

Cruising speed 24 knots

Fuel consumption 500 L/Hr

Type of cabins

4 (2 x Double, 2 x Twin)