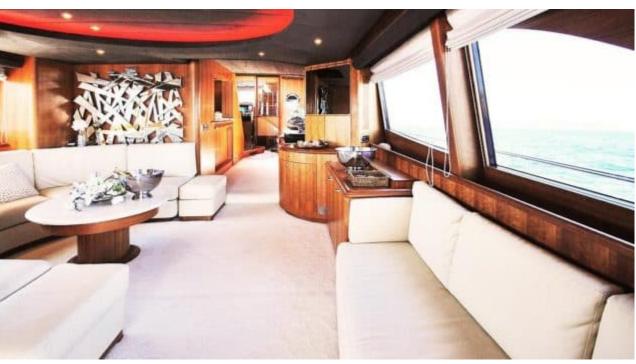

Crew **3** 



### M/Y FIGI





























# EXTERIOR DESIGN









































# INTERIOR DESIGN















# GALLERY LIFESTYLE











#### Specifications



Low rate per day

8 000 €



High rate per day

8 000 €



Summer low rate per week

49 000 €



Summer high rate per week

49 000 €



Winter low rate per week

49 000 €



Winter high rate per week

49 000 €



Builder

Couach



Year built

2004



Year refit

2019



Length

30.00 m



**Guests Cruising** 

10



Cabins

4

Winter Cruising Area(s)

Corsica - Sardinia, French Riviera, West Mediterranean

Summer Cruising Area(s)

Corsica - Sardinia, French Riviera, West Mediterranean

Crew

Max speed 30 knots

Cruising speed 24 knots

Fuel consumption 500 L/Hr

Type of cabins

4 (2 x Double, 2 x Twin)