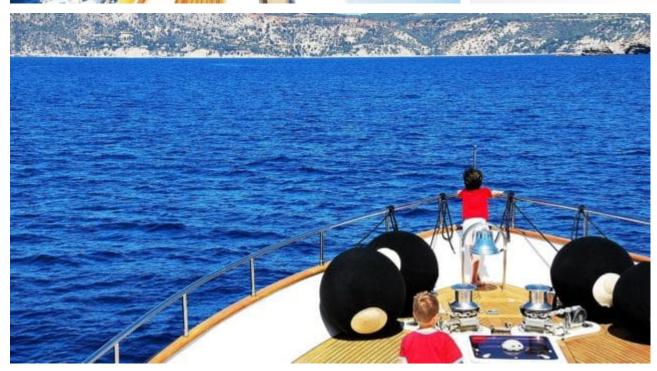

Crew **3** 



### M/Y FIGI





























# EXTERIOR DESIGN









































# INTERIOR DESIGN















# GALLERY LIFESTYLE











#### Specifications



Low rate per day

8 000 €



High rate per day

8 000 €



Summer low rate per week

49 000 €



Summer high rate per week

49 000 €



Winter low rate per week

49 000 €



Winter high rate per week

49 000 €



Builder

Couach



Year built

2004



Year refit

2019



Length

30.00 m



**Guests Cruising** 

10



Cabins

4

Winter Cruising Area(s)

Corsica - Sardinia, French Riviera, West Mediterranean

Summer Cruising Area(s)

Corsica - Sardinia, French Riviera, West Mediterranean

Crew

Max speed 30 knots

Cruising speed 24 knots

Fuel consumption 500 L/Hr

Type of cabins

4 (2 x Double, 2 x Twin)