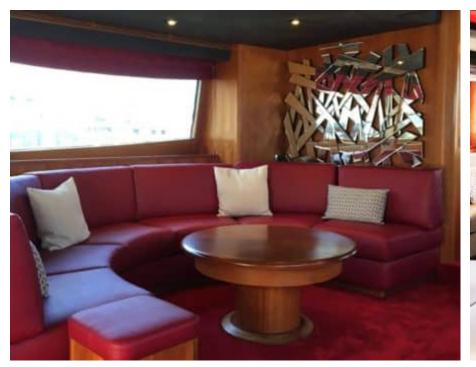

Crew **3** 



### M/Y FIGI





























# EXTERIOR DESIGN









































# INTERIOR DESIGN















# GALLERY LIFESTYLE











#### Specifications



Low rate per day

8 000 €



High rate per day

8 000 €



Summer low rate per week

49 000 €



Summer high rate per week

49 000 €



Winter low rate per week

49 000 €



Winter high rate per week

49 000 €



Builder

Couach



Year built

2004



Year refit

2019



Length

30.00 m



**Guests Cruising** 

10



Cabins

4

Winter Cruising Area(s)

Corsica - Sardinia, French Riviera, West Mediterranean

Summer Cruising Area(s)

Corsica - Sardinia, French Riviera, West Mediterranean

Crew

Max speed 30 knots

Cruising speed 24 knots

Fuel consumption 500 L/Hr

Type of cabins

4 (2 x Double, 2 x Twin)