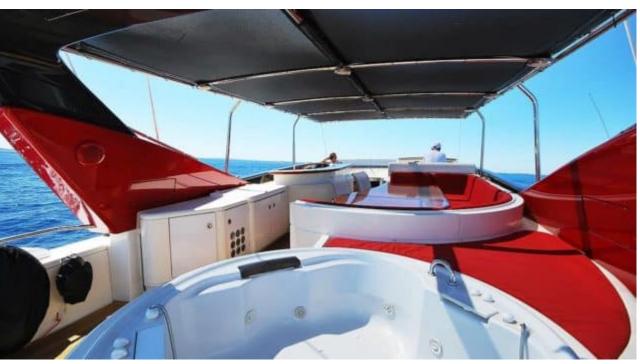

Crew **3** 



### M/Y FIGI





























# EXTERIOR DESIGN









































# INTERIOR DESIGN















# GALLERY LIFESTYLE











#### Specifications



Low rate per day

8 000 €



High rate per day

8 000 €



Summer low rate per week

49 000 €



Summer high rate per week

49 000 €



Winter low rate per week

49 000 €



Winter high rate per week

49 000 €



Builder

Couach



Year built

2004



Year refit

2019



Length

30.00 m



**Guests Cruising** 

10



Cabins

4

Winter Cruising Area(s)

Corsica - Sardinia, French Riviera, West Mediterranean

Summer Cruising Area(s)

Corsica - Sardinia, French Riviera, West Mediterranean

Crew

Max speed 30 knots

Cruising speed 24 knots

Fuel consumption 500 L/Hr

Type of cabins

4 (2 x Double, 2 x Twin)