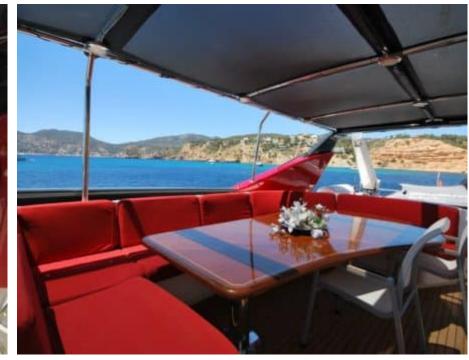

Crew **3** 



### M/Y FIGI





























# EXTERIOR DESIGN









































# INTERIOR DESIGN















# GALLERY LIFESTYLE











#### Specifications



Low rate per day

8 000 €



High rate per day

8 000 €



Summer low rate per week

49 000 €



Summer high rate per week

49 000 €



Winter low rate per week

49 000 €



Winter high rate per week

49 000 €



Builder

Couach



Year built

2004



Year refit

2019



Length

30.00 m



**Guests Cruising** 

10



Cabins

4

Winter Cruising Area(s)

Corsica - Sardinia, French Riviera, West Mediterranean

Summer Cruising Area(s)

Corsica - Sardinia, French Riviera, West Mediterranean

Crew

Max speed 30 knots

Cruising speed 24 knots

Fuel consumption 500 L/Hr

Type of cabins

4 (2 x Double, 2 x Twin)