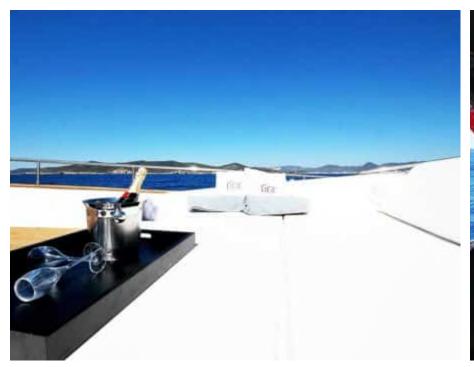

Crew **3** 



### M/Y FIGI





























# EXTERIOR DESIGN









































# INTERIOR DESIGN















# GALLERY LIFESTYLE











#### Specifications



Low rate per day

8 000 €



High rate per day

8 000 €



Summer low rate per week

49 000 €



Summer high rate per week

49 000 €



Winter low rate per week

49 000 €



Winter high rate per week

49 000 €



Builder

Couach



Year built

2004



Year refit

2019



Length

30.00 m



**Guests Cruising** 

10



Cabins

4

Winter Cruising Area(s)

Corsica - Sardinia, French Riviera, West Mediterranean

Summer Cruising Area(s)

Corsica - Sardinia, French Riviera, West Mediterranean

Crew

Max speed 30 knots

Cruising speed 24 knots

Fuel consumption 500 L/Hr

Type of cabins

4 (2 x Double, 2 x Twin)