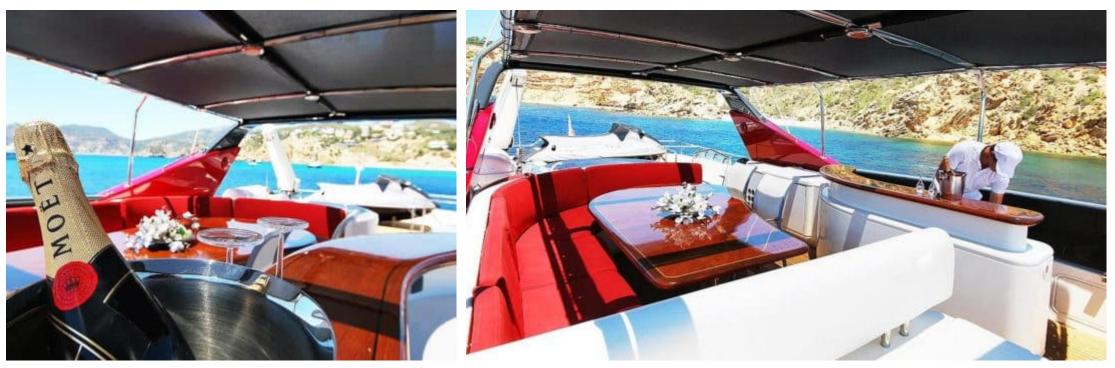

Crew **3** 



### M/Y FIGI





























# EXTERIOR DESIGN









































# INTERIOR DESIGN















# GALLERY LIFESTYLE











#### Specifications



Low rate per day

8 000 €



High rate per day

8 000 €



Summer low rate per week

49 000 €



Summer high rate per week

49 000 €



Winter low rate per week

49 000 €



Winter high rate per week

49 000 €



Builder

Couach



Year built

2004



Year refit

2019



Length

30.00 m



**Guests Cruising** 

10



Cabins

4

Winter Cruising Area(s)

Corsica - Sardinia, French Riviera, West Mediterranean

Summer Cruising Area(s)

Corsica - Sardinia, French Riviera, West Mediterranean

Crew

Max speed 30 knots

Cruising speed 24 knots

Fuel consumption 500 L/Hr

Type of cabins

4 (2 x Double, 2 x Twin)