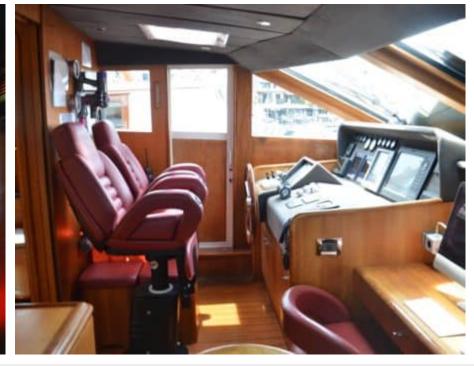

Crew **3** 



### M/Y FIGI





























# EXTERIOR DESIGN









































# INTERIOR DESIGN















# GALLERY LIFESTYLE











#### Specifications



Low rate per day

8 000 €



High rate per day

8 000 €



Summer low rate per week

49 000 €



Summer high rate per week

49 000 €



Winter low rate per week

49 000 €



Winter high rate per week

49 000 €



Builder

Couach



Year built

2004



Year refit

2019



Length

30.00 m



**Guests Cruising** 

10



Cabins

4

Winter Cruising Area(s)

Corsica - Sardinia, French Riviera, West Mediterranean

Summer Cruising Area(s)

Corsica - Sardinia, French Riviera, West Mediterranean

Crew

Max speed 30 knots

Cruising speed 24 knots

Fuel consumption 500 L/Hr

Type of cabins

4 (2 x Double, 2 x Twin)