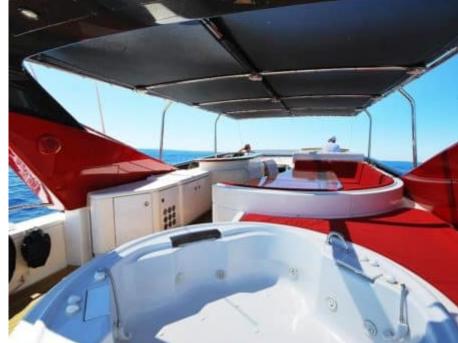

Crew **3** 



### M/Y FIGI





























# EXTERIOR DESIGN









































# INTERIOR DESIGN















# GALLERY LIFESTYLE











#### Specifications



Low rate per day

8 000 €



High rate per day

8 000 €



Summer low rate per week

49 000 €



Summer high rate per week

49 000 €



Winter low rate per week

49 000 €



Winter high rate per week

49 000 €



Builder

Couach



Year built

2004



Year refit

2019



Length

30.00 m



**Guests Cruising** 

10



Cabins

4

Winter Cruising Area(s)

Corsica - Sardinia, French Riviera, West Mediterranean

Summer Cruising Area(s)

Corsica - Sardinia, French Riviera, West Mediterranean

Crew

Max speed 30 knots

Cruising speed 24 knots

Fuel consumption 500 L/Hr

Type of cabins

4 (2 x Double, 2 x Twin)