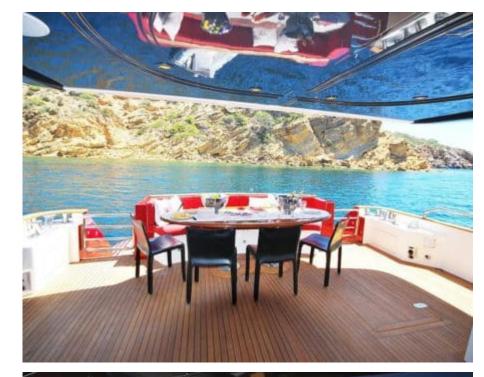

Crew **3** 



### M/Y FIGI





























# EXTERIOR DESIGN









































# INTERIOR DESIGN















# GALLERY LIFESTYLE











#### Specifications



Low rate per day

8 000 €



High rate per day

8 000 €



Summer low rate per week

49 000 €



Summer high rate per week

49 000 €



Winter low rate per week

49 000 €



Winter high rate per week

49 000 €



Builder

Couach



Year built

2004



Year refit

2019



Length

30.00 m



**Guests Cruising** 

10



Cabins

4

Winter Cruising Area(s)

Corsica - Sardinia, French Riviera, West Mediterranean

Summer Cruising Area(s)

Corsica - Sardinia, French Riviera, West Mediterranean

Crew

Max speed 30 knots

Cruising speed 24 knots

Fuel consumption 500 L/Hr

Type of cabins

4 (2 x Double, 2 x Twin)