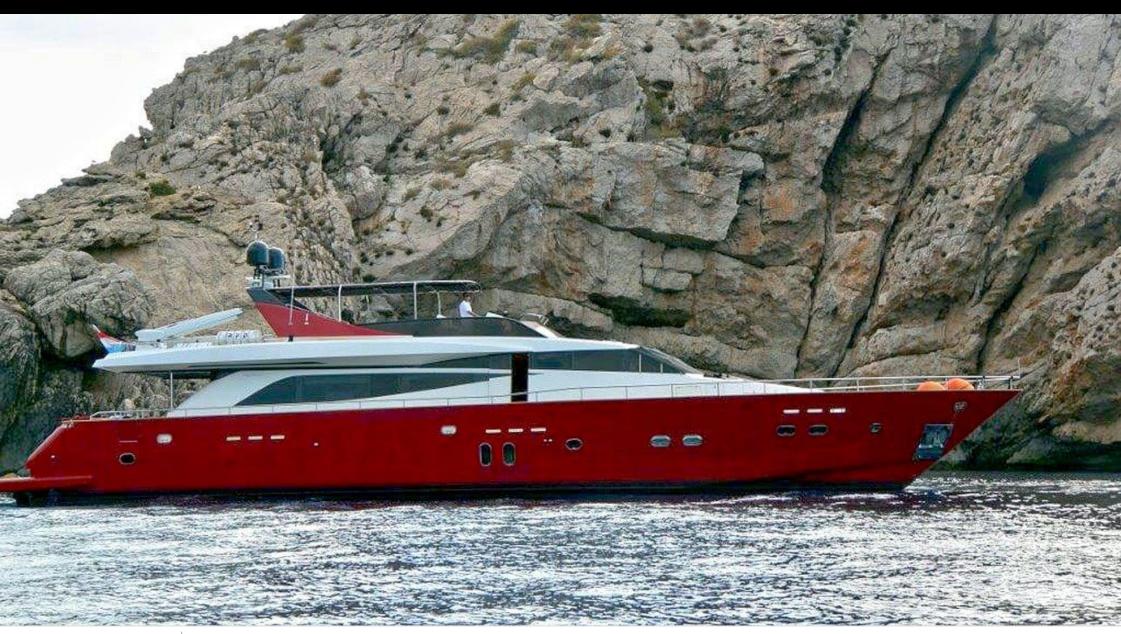

Crew **3** 



### M/Y FIGI





























# EXTERIOR DESIGN









































# INTERIOR DESIGN















# GALLERY LIFESTYLE











#### Specifications



Low rate per day

8 000 €



High rate per day

8 000 €



Summer low rate per week

49 000 €



Summer high rate per week

49 000 €



Winter low rate per week

49 000 €



Winter high rate per week

49 000 €



Builder

Couach



Year built

2004



Year refit

2019



Length

30.00 m



**Guests Cruising** 

10



Cabins

4

Winter Cruising Area(s)

Corsica - Sardinia, French Riviera, West Mediterranean

Summer Cruising Area(s)

Corsica - Sardinia, French Riviera, West Mediterranean

Crew

Max speed 30 knots

Cruising speed 24 knots

Fuel consumption 500 L/Hr

Type of cabins

4 (2 x Double, 2 x Twin)