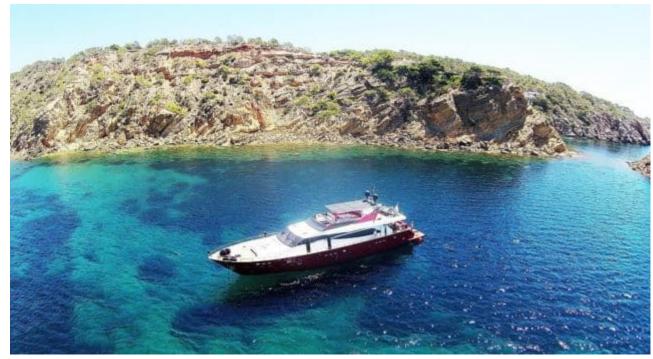

Crew **3** 



### M/Y FIGI





























# EXTERIOR DESIGN









































# INTERIOR DESIGN















# GALLERY LIFESTYLE











#### Specifications



Low rate per day

8 000 €



High rate per day

8 000 €



Summer low rate per week

49 000 €



Summer high rate per week

49 000 €



Winter low rate per week

49 000 €



Winter high rate per week

49 000 €



Builder

Couach



Year built

2004



Year refit

2019



Length

30.00 m



**Guests Cruising** 

10



Cabins

4

Winter Cruising Area(s)

Corsica - Sardinia, French Riviera, West Mediterranean

Summer Cruising Area(s)

Corsica - Sardinia, French Riviera, West Mediterranean

Crew

Max speed 30 knots

Cruising speed 24 knots

Fuel consumption 500 L/Hr

Type of cabins

4 (2 x Double, 2 x Twin)