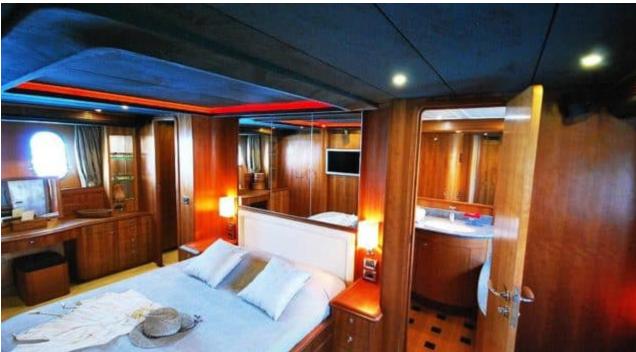

# INTERIOR DESIGN

4

Winter Cruising Area(s)

Corsica - Sardinia, French Riviera, West Mediterranean

Summer Cruising Area(s)

Corsica - Sardinia, French Riviera, West Mediterranean

Crew

Max speed 30 knots

Cruising speed 24 knots

Fuel consumption 500 L/Hr

Type of cabins

4 (2 x Double, 2 x Twin)