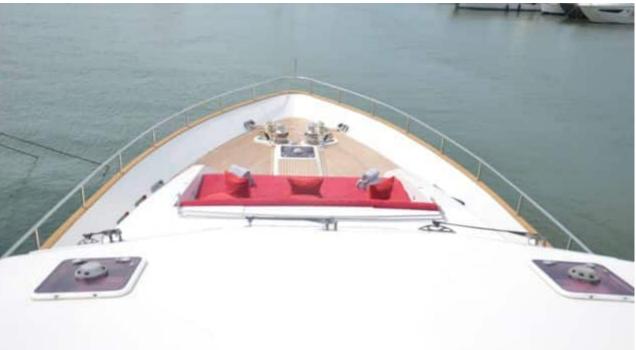

Crew **3** 



### M/Y FIGI





























# EXTERIOR DESIGN









































# INTERIOR DESIGN















# GALLERY LIFESTYLE











#### Specifications



Low rate per day

8 000 €



High rate per day

8 000 €



Summer low rate per week

49 000 €



Summer high rate per week

49 000 €



Winter low rate per week

49 000 €



Winter high rate per week

49 000 €



Builder

Couach



Year built

2004



Year refit

2019



Length

30.00 m



**Guests Cruising** 

10



Cabins

4

Winter Cruising Area(s)

Corsica - Sardinia, French Riviera, West Mediterranean

Summer Cruising Area(s)

Corsica - Sardinia, French Riviera, West Mediterranean

Crew

Max speed 30 knots

Cruising speed 24 knots

Fuel consumption 500 L/Hr

Type of cabins

4 (2 x Double, 2 x Twin)