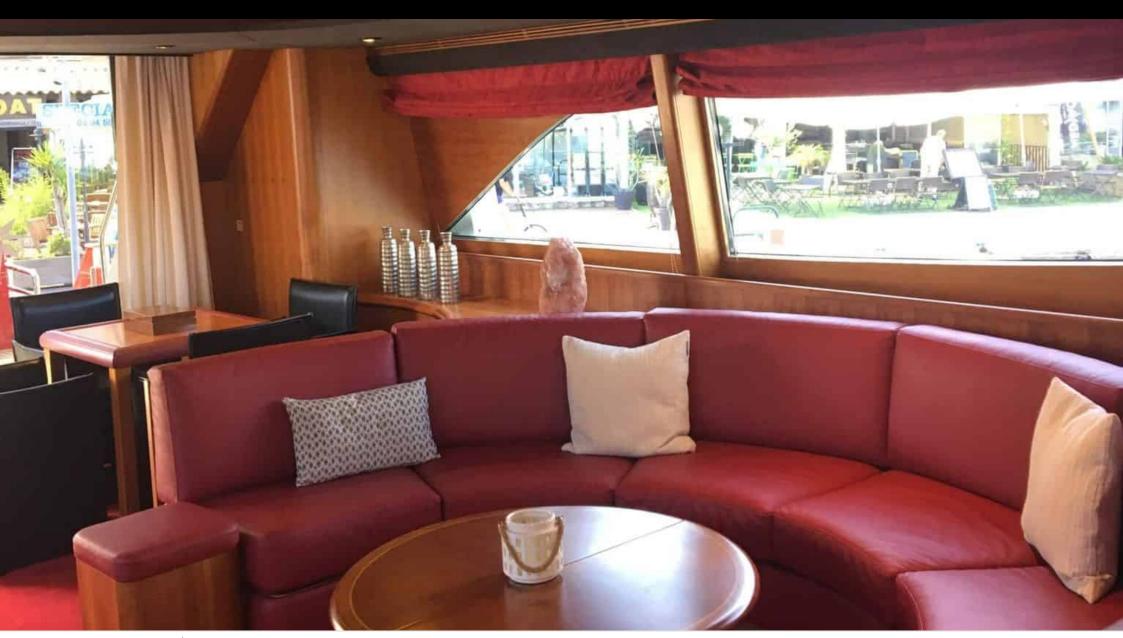

Crew **3** 



### M/Y FIGI





























# EXTERIOR DESIGN









































# INTERIOR DESIGN















# GALLERY LIFESTYLE











#### Specifications



Low rate per day

8 000 €



High rate per day

8 000 €



Summer low rate per week

49 000 €



Summer high rate per week

49 000 €



Winter low rate per week

49 000 €



Winter high rate per week

49 000 €



Builder

Couach



Year built

2004



Year refit

2019



Length

30.00 m



**Guests Cruising** 

10



Cabins

4

Winter Cruising Area(s)

Corsica - Sardinia, French Riviera, West Mediterranean

Summer Cruising Area(s)

Corsica - Sardinia, French Riviera, West Mediterranean

Crew

Max speed 30 knots

Cruising speed 24 knots

Fuel consumption 500 L/Hr

Type of cabins

4 (2 x Double, 2 x Twin)