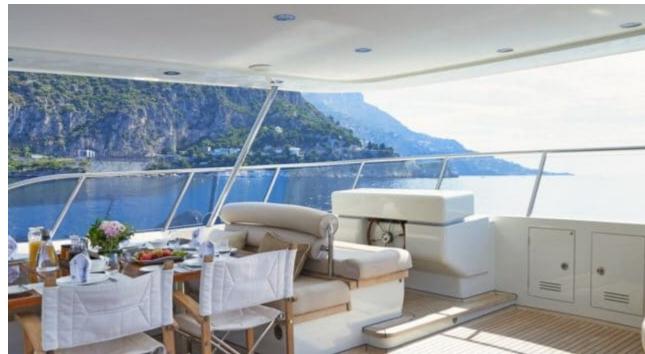

Guests **12** 



Cabins **3** 



Crew **5** 



#### M/Y GALENA











Snorkeling gears

Sunbeds

Air Conditioning



Donuts

Fishing Gear Gym Equipment



Paddle Boards x

















Television





toys



Wakeboard

anchor













# **EXTERIOR DESIGN**





























## INTERIOR DESIGN



















### GALLERY LIFESTYLE













### Specifications



Summer low rate per week 70 000 €



Summer high rate per week

85 000 €



Winter low rate per week 70 000 €



Winter high rate per week

85 000 €



Builder Moonen



Year built

2013



Year refit

2019



Length 30.75 m



**Guests Cruising** 



**Cabins** 

Winter Cruising Area(s)

Crew

Max speed 14 knots

Summer Cruising Area(s)

12

Corsica - Sardinia, French Riviera, Italy & Sicily, West Mediterranean

Cruising speed 10 knots

Fuel consumption 140 L/H

Type of cabins

3 (2 x Double, 1 x Twin)