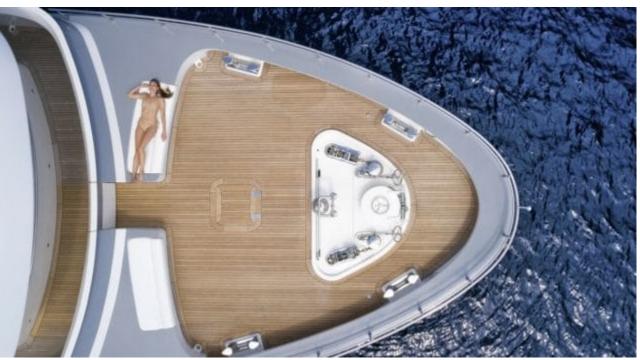

Guests **12** 



Cabins **3** 



Crew **5** 



#### M/Y GALENA











Snorkeling gears

Sunbeds

Air Conditioning



Donuts

Fishing Gear Gym Equipment



Paddle Boards x

















Television





toys



Wakeboard

anchor













# **EXTERIOR DESIGN**





























## INTERIOR DESIGN



















### GALLERY LIFESTYLE













### Specifications



Summer low rate per week 70 000 €



Summer high rate per week

85 000 €



Winter low rate per week 70 000 €



Winter high rate per week

85 000 €



Builder Moonen



Year built

2013



Year refit

2019



Length 30.75 m



**Guests Cruising** 



**Cabins** 

Winter Cruising Area(s)

Crew

Max speed 14 knots

Summer Cruising Area(s)

12

Corsica - Sardinia, French Riviera, Italy & Sicily, West Mediterranean

Cruising speed 10 knots

Fuel consumption 140 L/H

Type of cabins

3 (2 x Double, 1 x Twin)