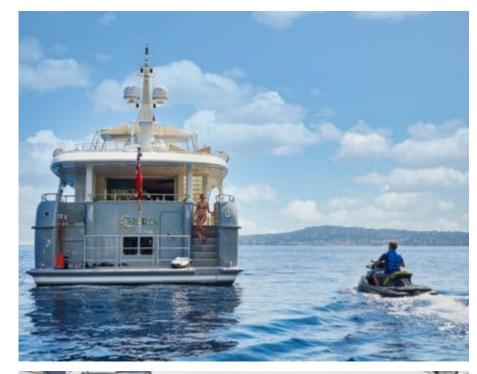

Guests **12** 



Cabins **3** 



Crew **5** 



#### M/Y GALENA











Snorkeling gears

Sunbeds

Air Conditioning



Donuts

Fishing Gear Gym Equipment



Paddle Boards x

















Television





toys



Wakeboard

anchor













# **EXTERIOR DESIGN**





























## INTERIOR DESIGN



















### GALLERY LIFESTYLE













### Specifications



Summer low rate per week 70 000 €



Summer high rate per week

85 000 €



Winter low rate per week 70 000 €



Winter high rate per week

85 000 €



Builder Moonen



Year built

2013



Year refit

2019



Length 30.75 m



**Guests Cruising** 



**Cabins** 

Winter Cruising Area(s)

Crew

Max speed 14 knots

Summer Cruising Area(s)

12

Corsica - Sardinia, French Riviera, Italy & Sicily, West Mediterranean

Cruising speed 10 knots

Fuel consumption 140 L/H

Type of cabins

3 (2 x Double, 1 x Twin)