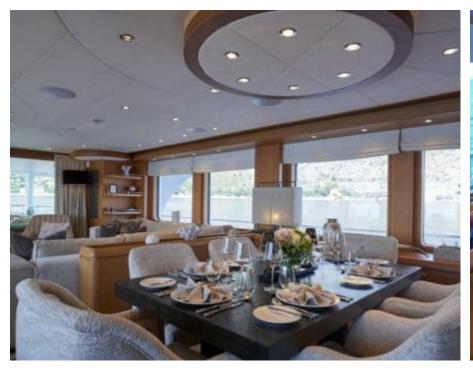

Guests **12** 



Cabins **3** 



Crew **5** 



#### M/Y GALENA











Snorkeling gears

Sunbeds

Air Conditioning



Donuts

Fishing Gear Gym Equipment



Paddle Boards x

















Television





toys



Wakeboard

anchor













# **EXTERIOR DESIGN**





























## INTERIOR DESIGN



















### GALLERY LIFESTYLE













### Specifications



Summer low rate per week 70 000 €



Summer high rate per week

85 000 €



Winter low rate per week 70 000 €



Winter high rate per week

85 000 €



Builder Moonen



Year built

2013



Year refit

2019



Length 30.75 m



**Guests Cruising** 



**Cabins** 

Winter Cruising Area(s)

Crew

Max speed 14 knots

Summer Cruising Area(s)

12

Corsica - Sardinia, French Riviera, Italy & Sicily, West Mediterranean

Cruising speed 10 knots

Fuel consumption 140 L/H

Type of cabins

3 (2 x Double, 1 x Twin)