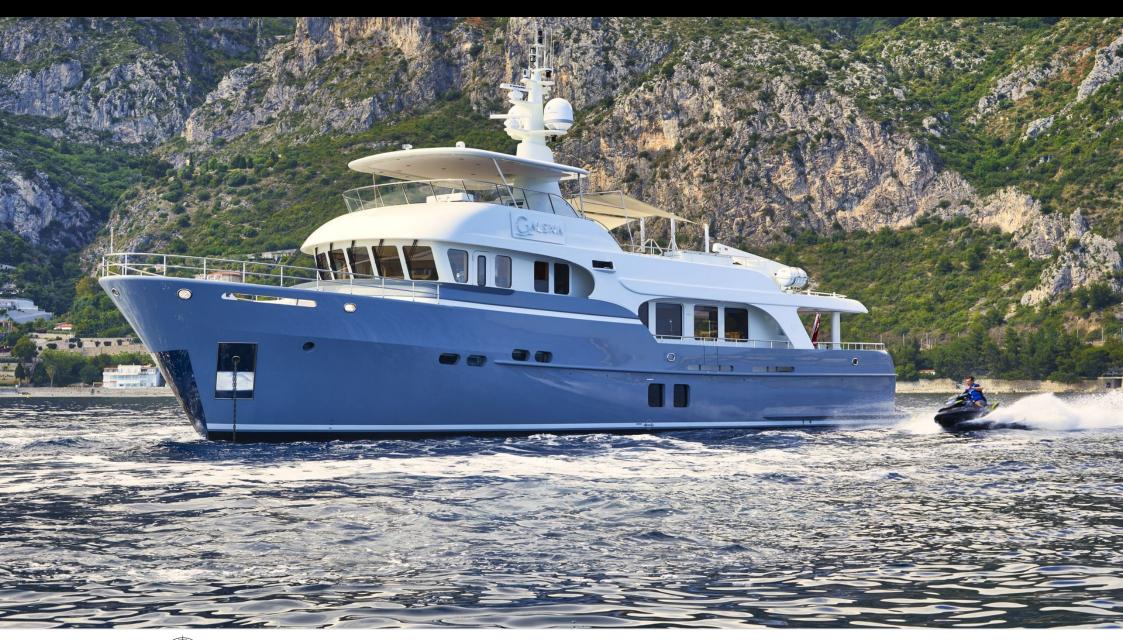

Guests **12** 



Cabins **3** 



Crew **5** 



#### M/Y GALENA











Snorkeling gears

Sunbeds

Air Conditioning



Donuts

Fishing Gear Gym Equipment



Paddle Boards x

















Television





toys



Wakeboard

anchor













# **EXTERIOR DESIGN**





























## INTERIOR DESIGN



















### GALLERY LIFESTYLE













### Specifications



Summer low rate per week 70 000 €



Summer high rate per week

85 000 €



Winter low rate per week 70 000 €



Winter high rate per week

85 000 €



Builder Moonen



Year built

2013



Year refit

2019



Length 30.75 m



**Guests Cruising** 



**Cabins** 

Winter Cruising Area(s)

Crew

Max speed 14 knots

Summer Cruising Area(s)

12

Corsica - Sardinia, French Riviera, Italy & Sicily, West Mediterranean

Cruising speed 10 knots

Fuel consumption 140 L/H

Type of cabins

3 (2 x Double, 1 x Twin)