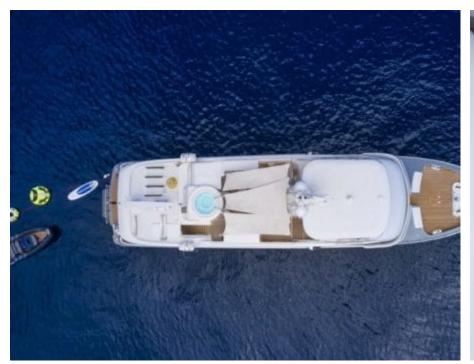

Guests **12** 



Cabins **3** 



Crew **5** 



#### M/Y GALENA











Snorkeling gears

Sunbeds

Air Conditioning



Donuts

Fishing Gear Gym Equipment



Paddle Boards x

















Television





toys



Wakeboard

anchor













# **EXTERIOR DESIGN**





























## INTERIOR DESIGN



















### GALLERY LIFESTYLE













### Specifications



Summer low rate per week 70 000 €



Summer high rate per week

85 000 €



Winter low rate per week 70 000 €



Winter high rate per week

85 000 €



Builder Moonen



Year built

2013



Year refit

2019



Length 30.75 m



**Guests Cruising** 



**Cabins** 

Winter Cruising Area(s)

Crew

Max speed 14 knots

Summer Cruising Area(s)

12

Corsica - Sardinia, French Riviera, Italy & Sicily, West Mediterranean

Cruising speed 10 knots

Fuel consumption 140 L/H

Type of cabins

3 (2 x Double, 1 x Twin)