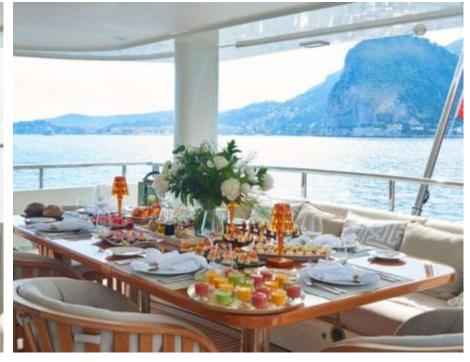

Guests **12** 



Cabins **3** 



Crew **5** 



#### M/Y GALENA











Snorkeling gears

Sunbeds

Air Conditioning



Donuts

Fishing Gear Gym Equipment



Paddle Boards x

















Television





toys



Wakeboard

anchor













# **EXTERIOR DESIGN**





























## INTERIOR DESIGN



















### GALLERY LIFESTYLE













### Specifications



Summer low rate per week 70 000 €



Summer high rate per week

85 000 €



Winter low rate per week 70 000 €



Winter high rate per week

85 000 €



Builder Moonen



Year built

2013



Year refit

2019



Length 30.75 m



**Guests Cruising** 



**Cabins** 

Winter Cruising Area(s)

Crew

Max speed 14 knots

Summer Cruising Area(s)

12

Corsica - Sardinia, French Riviera, Italy & Sicily, West Mediterranean

Cruising speed 10 knots

Fuel consumption 140 L/H

Type of cabins

3 (2 x Double, 1 x Twin)