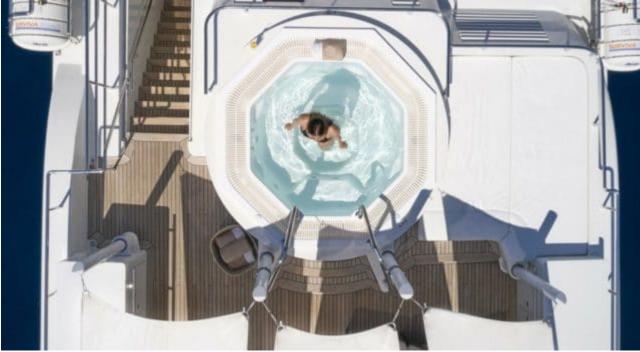

Guests **12** 



Cabins **3** 



Crew **5** 



#### M/Y GALENA











Snorkeling gears

Sunbeds

Air Conditioning



Donuts

Fishing Gear Gym Equipment



Paddle Boards x

















Television





toys



Wakeboard

anchor













# **EXTERIOR DESIGN**





























## INTERIOR DESIGN



















### GALLERY LIFESTYLE













### Specifications



Summer low rate per week 70 000 €



Summer high rate per week

85 000 €



Winter low rate per week 70 000 €



Winter high rate per week

85 000 €



Builder Moonen



Year built

2013



Year refit

2019



Length 30.75 m



**Guests Cruising** 



**Cabins** 

Winter Cruising Area(s)

Crew

Max speed 14 knots

Summer Cruising Area(s)

12

Corsica - Sardinia, French Riviera, Italy & Sicily, West Mediterranean

Cruising speed 10 knots

Fuel consumption 140 L/H

Type of cabins

3 (2 x Double, 1 x Twin)