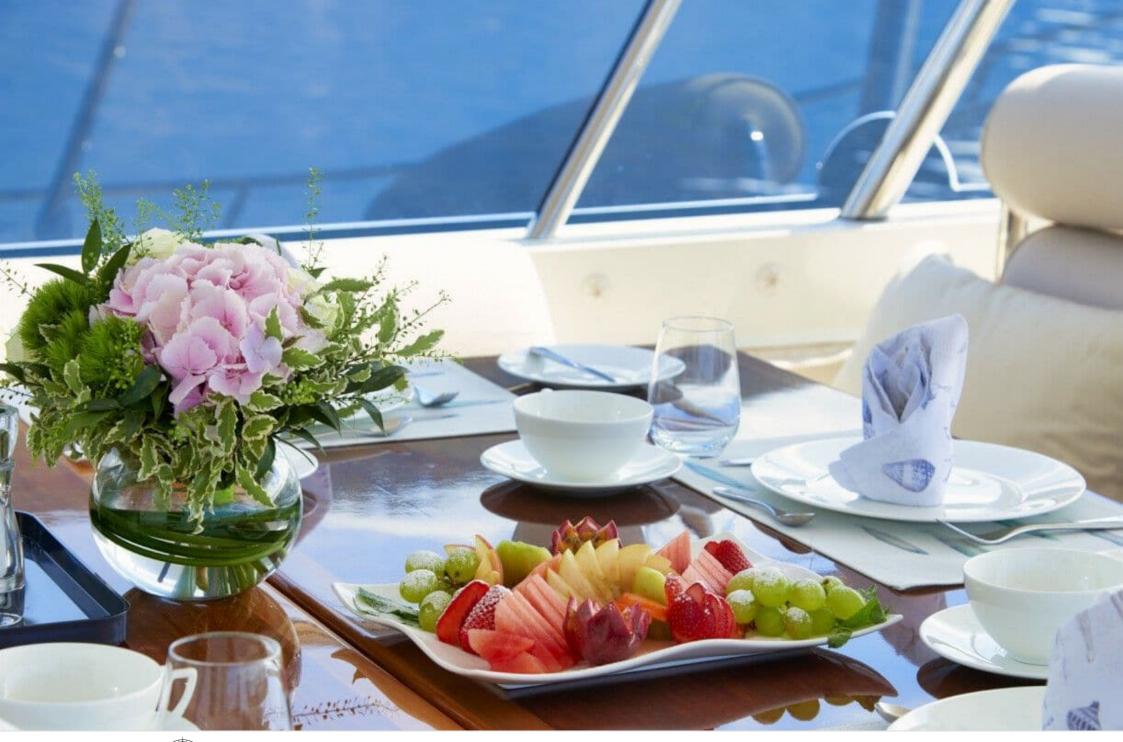

Guests **12** 



Cabins **3** 



Crew **5** 



#### M/Y GALENA











Snorkeling gears

Sunbeds

Air Conditioning



Donuts

Fishing Gear Gym Equipment



Paddle Boards x

















Television





toys



Wakeboard

anchor













# **EXTERIOR DESIGN**





























## INTERIOR DESIGN



















### GALLERY LIFESTYLE













### Specifications



Summer low rate per week 70 000 €



Summer high rate per week

85 000 €



Winter low rate per week 70 000 €



Winter high rate per week

85 000 €



Builder Moonen



Year built

2013



Year refit

2019



Length 30.75 m



**Guests Cruising** 



**Cabins** 

Winter Cruising Area(s)

Crew

Max speed 14 knots

Summer Cruising Area(s)

12

Corsica - Sardinia, French Riviera, Italy & Sicily, West Mediterranean

Cruising speed 10 knots

Fuel consumption 140 L/H

Type of cabins

3 (2 x Double, 1 x Twin)