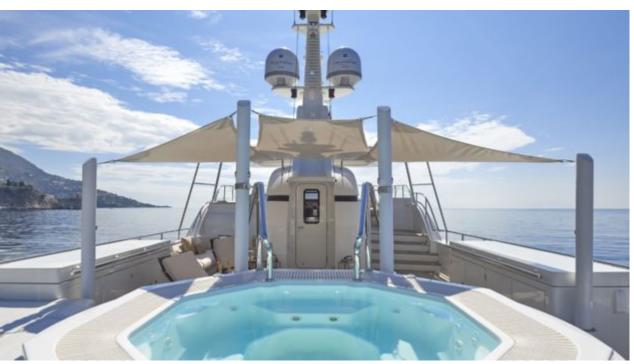

Guests **12** 



Cabins **3** 



Crew **5** 



#### M/Y GALENA











Snorkeling gears

Sunbeds

Air Conditioning



Donuts

Fishing Gear Gym Equipment



Paddle Boards x

















Television





toys



Wakeboard

anchor













# **EXTERIOR DESIGN**





























## INTERIOR DESIGN



















### GALLERY LIFESTYLE













### Specifications



Summer low rate per week 70 000 €



Summer high rate per week

85 000 €



Winter low rate per week 70 000 €



Winter high rate per week

85 000 €



Builder Moonen



Year built

2013



Year refit

2019



Length 30.75 m



**Guests Cruising** 



**Cabins** 

Winter Cruising Area(s)

Crew

Max speed 14 knots

Summer Cruising Area(s)

12

Corsica - Sardinia, French Riviera, Italy & Sicily, West Mediterranean

Cruising speed 10 knots

Fuel consumption 140 L/H

Type of cabins

3 (2 x Double, 1 x Twin)