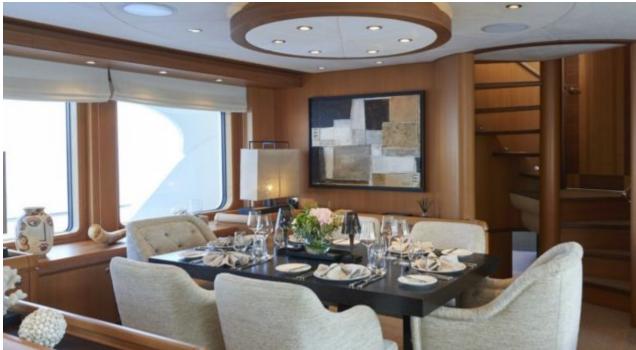

Guests **12** 



Cabins **3** 



Crew **5** 



#### M/Y GALENA











Snorkeling gears

Sunbeds

Air Conditioning



Donuts

Fishing Gear Gym Equipment



Paddle Boards x

















Television





toys



Wakeboard

anchor













# **EXTERIOR DESIGN**





























## INTERIOR DESIGN



















### GALLERY LIFESTYLE













### Specifications



Summer low rate per week 70 000 €



Summer high rate per week

85 000 €



Winter low rate per week 70 000 €



Winter high rate per week

85 000 €



Builder Moonen



Year built

2013



Year refit

2019



Length 30.75 m



**Guests Cruising** 



**Cabins** 

Winter Cruising Area(s)

Crew

Max speed 14 knots

Summer Cruising Area(s)

12

Corsica - Sardinia, French Riviera, Italy & Sicily, West Mediterranean

Cruising speed 10 knots

Fuel consumption 140 L/H

Type of cabins

3 (2 x Double, 1 x Twin)