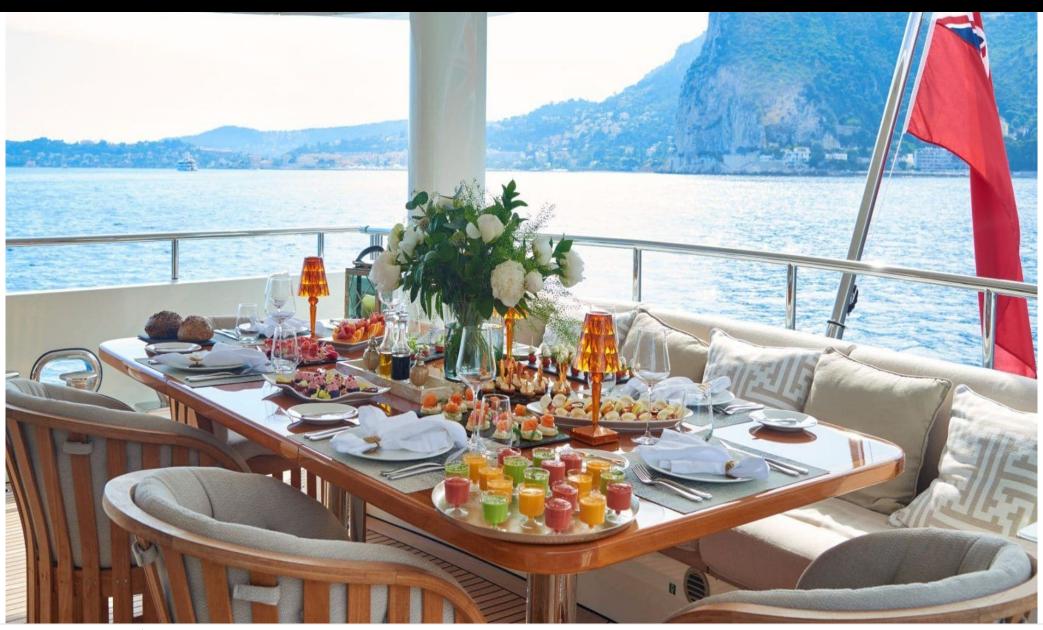

Guests **12** 



Cabins **3** 



Crew **5** 



#### M/Y GALENA











Snorkeling gears

Sunbeds

Air Conditioning



Donuts

Fishing Gear Gym Equipment



Paddle Boards x

















Television





toys



Wakeboard

anchor













# **EXTERIOR DESIGN**





























## INTERIOR DESIGN



















### GALLERY LIFESTYLE













### Specifications



Summer low rate per week 70 000 €



Summer high rate per week

85 000 €



Winter low rate per week 70 000 €



Winter high rate per week

85 000 €



Builder Moonen



Year built

2013



Year refit

2019



Length 30.75 m



**Guests Cruising** 



**Cabins** 

Winter Cruising Area(s)

Crew

Max speed 14 knots

Summer Cruising Area(s)

12

Corsica - Sardinia, French Riviera, Italy & Sicily, West Mediterranean

Cruising speed 10 knots

Fuel consumption 140 L/H

Type of cabins

3 (2 x Double, 1 x Twin)