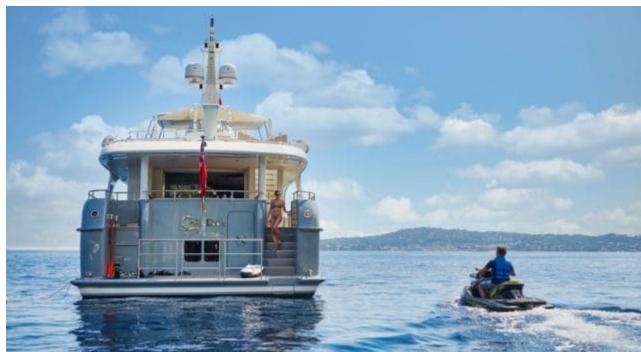

Guests **12** 



Cabins **3** 



Crew **5** 



#### M/Y GALENA











Snorkeling gears

Sunbeds

Air Conditioning



Donuts

Fishing Gear Gym Equipment



Paddle Boards x

















Television





toys



Wakeboard

anchor













# **EXTERIOR DESIGN**





























## INTERIOR DESIGN



















### GALLERY LIFESTYLE













### Specifications



Summer low rate per week 70 000 €



Summer high rate per week

85 000 €



Winter low rate per week 70 000 €



Winter high rate per week

85 000 €



Builder Moonen



Year built

2013



Year refit

2019



Length 30.75 m



**Guests Cruising** 



**Cabins** 

Winter Cruising Area(s)

Crew

Max speed 14 knots

Summer Cruising Area(s)

12

Corsica - Sardinia, French Riviera, Italy & Sicily, West Mediterranean

Cruising speed 10 knots

Fuel consumption 140 L/H

Type of cabins

3 (2 x Double, 1 x Twin)