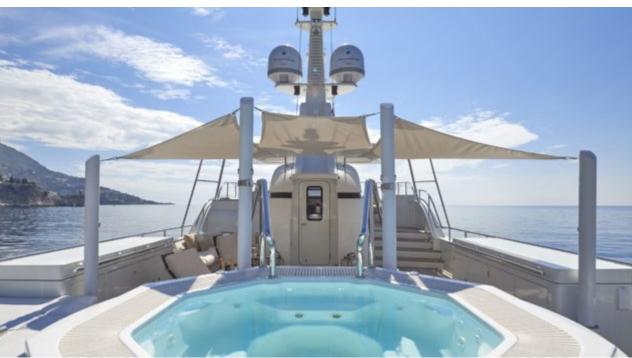

Guests **12** 



Cabins **3** 



Crew **5** 



#### M/Y GALENA











Snorkeling gears

Sunbeds

Air Conditioning



Donuts

Fishing Gear Gym Equipment



Paddle Boards x

















Television





toys



Wakeboard

anchor













# **EXTERIOR DESIGN**





























## INTERIOR DESIGN



















### GALLERY LIFESTYLE













### Specifications



Summer low rate per week 70 000 €



Summer high rate per week

85 000 €



Winter low rate per week 70 000 €



Winter high rate per week

85 000 €



Builder Moonen



Year built

2013



Year refit

2019



Length 30.75 m



**Guests Cruising** 



**Cabins** 

Winter Cruising Area(s)

Crew

Max speed 14 knots

Summer Cruising Area(s)

12

Corsica - Sardinia, French Riviera, Italy & Sicily, West Mediterranean

Cruising speed 10 knots

Fuel consumption 140 L/H

Type of cabins

3 (2 x Double, 1 x Twin)