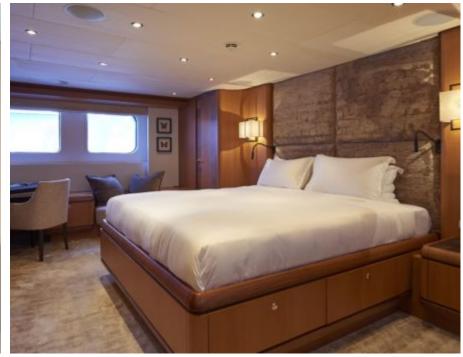

Guests **12** 



Cabins **3** 



Crew **5** 



#### M/Y GALENA











Snorkeling gears

Sunbeds

Air Conditioning



Donuts

Fishing Gear Gym Equipment



Paddle Boards x

















Television





toys



Wakeboard

anchor













# **EXTERIOR DESIGN**





























## INTERIOR DESIGN



















### GALLERY LIFESTYLE













### Specifications



Summer low rate per week 70 000 €



Summer high rate per week

85 000 €



Winter low rate per week 70 000 €



Winter high rate per week

85 000 €



Builder Moonen



Year built

2013



Year refit

2019



Length 30.75 m



**Guests Cruising** 



**Cabins** 

Winter Cruising Area(s)

Crew

Max speed 14 knots

Summer Cruising Area(s)

12

Corsica - Sardinia, French Riviera, Italy & Sicily, West Mediterranean

Cruising speed 10 knots

Fuel consumption 140 L/H

Type of cabins

3 (2 x Double, 1 x Twin)