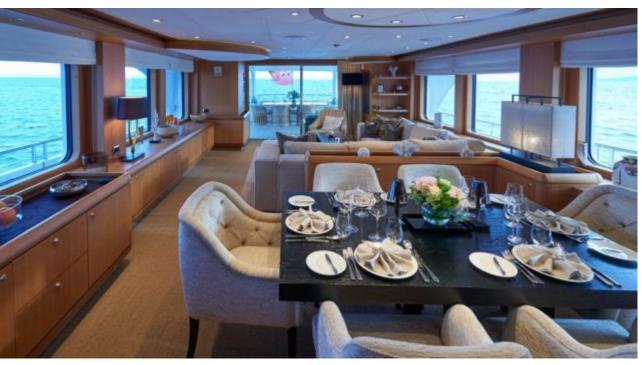

Guests **12** 



Cabins **3** 



Crew **5** 



#### M/Y GALENA











Snorkeling gears

Sunbeds

Air Conditioning



Donuts

Fishing Gear Gym Equipment



Paddle Boards x

















Television





toys



Wakeboard

anchor













# **EXTERIOR DESIGN**





























## INTERIOR DESIGN



















### GALLERY LIFESTYLE













### Specifications



Summer low rate per week 70 000 €



Summer high rate per week

85 000 €



Winter low rate per week 70 000 €



Winter high rate per week

85 000 €



Builder Moonen



Year built

2013



Year refit

2019



Length 30.75 m



**Guests Cruising** 



**Cabins** 

Winter Cruising Area(s)

Crew

Max speed 14 knots

Summer Cruising Area(s)

12

Corsica - Sardinia, French Riviera, Italy & Sicily, West Mediterranean

Cruising speed 10 knots

Fuel consumption 140 L/H

Type of cabins

3 (2 x Double, 1 x Twin)