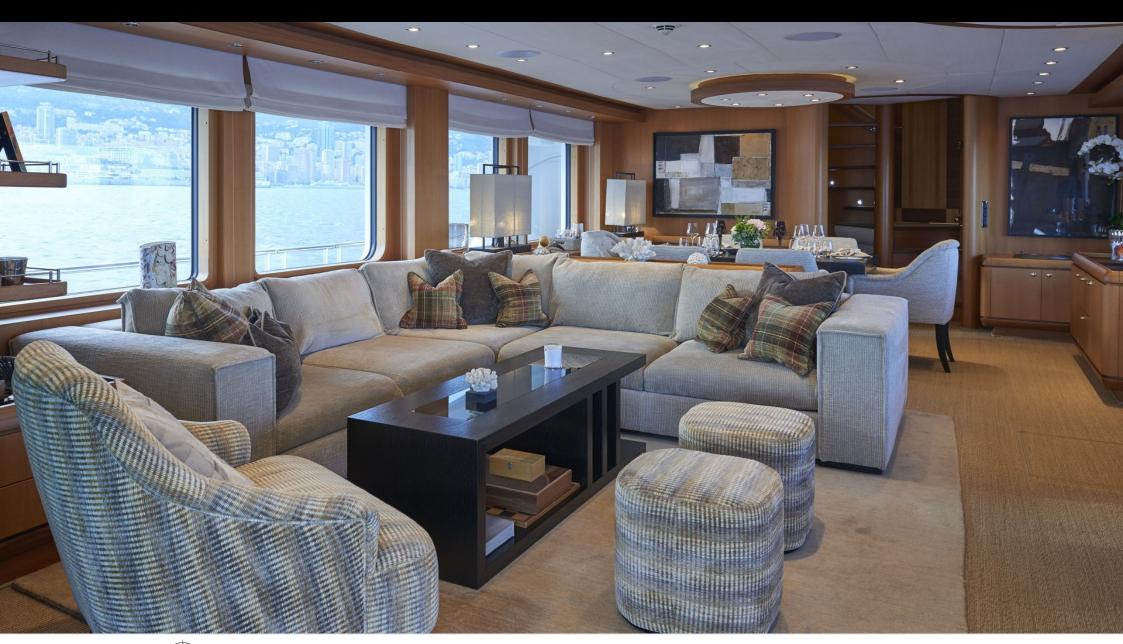

Guests **12** 



Cabins **3** 



Crew **5** 



#### M/Y GALENA











Snorkeling gears

Sunbeds

Air Conditioning



Donuts

Fishing Gear Gym Equipment



Paddle Boards x

















Television





toys



Wakeboard

anchor













# **EXTERIOR DESIGN**





























## INTERIOR DESIGN



















### GALLERY LIFESTYLE













### Specifications



Summer low rate per week 70 000 €



Summer high rate per week

85 000 €



Winter low rate per week 70 000 €



Winter high rate per week

85 000 €



Builder Moonen



Year built

2013



Year refit

2019



Length 30.75 m



**Guests Cruising** 



**Cabins** 

Winter Cruising Area(s)

Crew

Max speed 14 knots

Summer Cruising Area(s)

12

Corsica - Sardinia, French Riviera, Italy & Sicily, West Mediterranean

Cruising speed 10 knots

Fuel consumption 140 L/H

Type of cabins

3 (2 x Double, 1 x Twin)