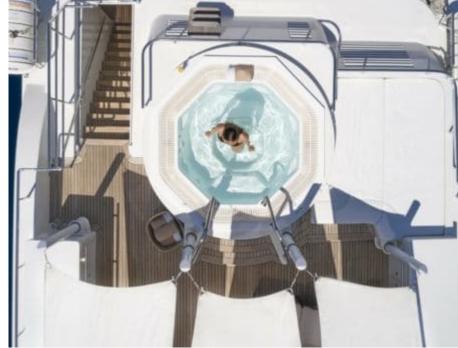

Guests **12** 



Cabins **3** 



Crew **5** 



#### M/Y GALENA











Snorkeling gears

Sunbeds

Air Conditioning



Donuts

Fishing Gear Gym Equipment



Paddle Boards x

















Television





toys



Wakeboard

anchor













# **EXTERIOR DESIGN**





























## INTERIOR DESIGN



















### GALLERY LIFESTYLE













### Specifications



Summer low rate per week 70 000 €



Summer high rate per week

85 000 €



Winter low rate per week 70 000 €



Winter high rate per week

85 000 €



Builder Moonen



Year built

2013



Year refit

2019



Length 30.75 m



**Guests Cruising** 



**Cabins** 

Winter Cruising Area(s)

Crew

Max speed 14 knots

Summer Cruising Area(s)

12

Corsica - Sardinia, French Riviera, Italy & Sicily, West Mediterranean

Cruising speed 10 knots

Fuel consumption 140 L/H

Type of cabins

3 (2 x Double, 1 x Twin)