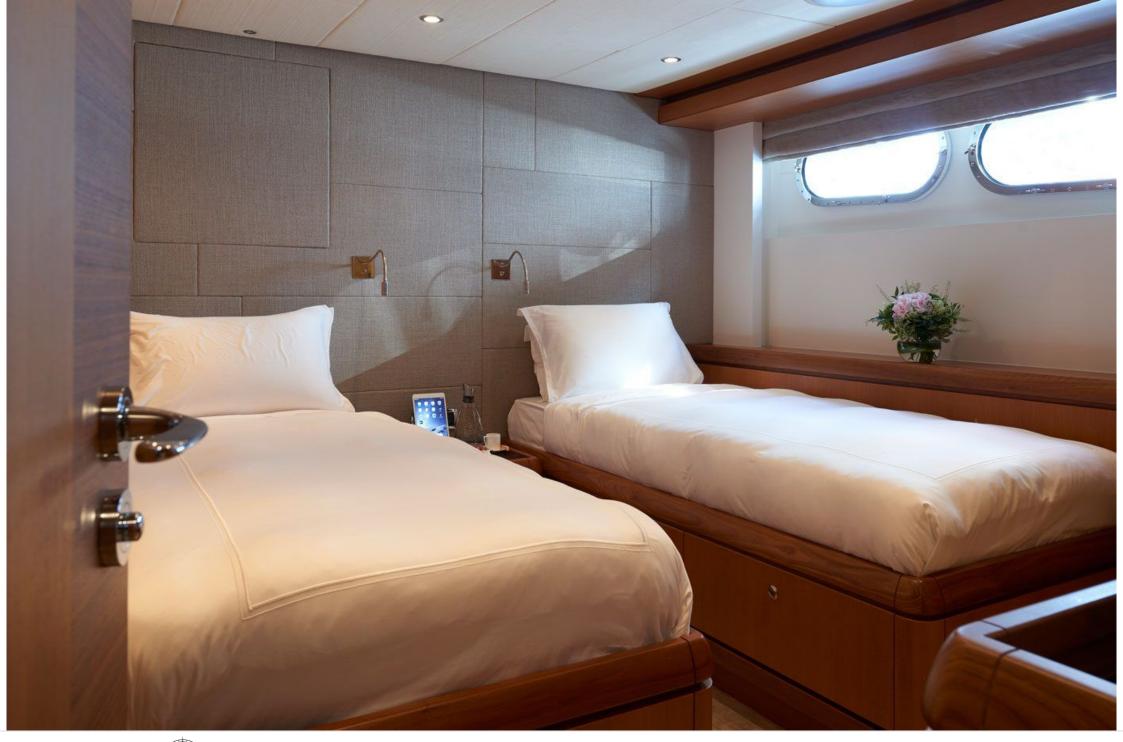

Guests **12** 



Cabins **3** 



Crew **5** 



#### M/Y GALENA











Snorkeling gears

Sunbeds

Air Conditioning



Donuts

Fishing Gear Gym Equipment



Paddle Boards x

















Television





toys



Wakeboard

anchor













# **EXTERIOR DESIGN**





























## INTERIOR DESIGN



















### GALLERY LIFESTYLE













### Specifications



Summer low rate per week 70 000 €



Summer high rate per week

85 000 €



Winter low rate per week 70 000 €



Winter high rate per week

85 000 €



Builder Moonen



Year built

2013



Year refit

2019



Length 30.75 m



**Guests Cruising** 



**Cabins** 

Winter Cruising Area(s)

Crew

Max speed 14 knots

Summer Cruising Area(s)

12

Corsica - Sardinia, French Riviera, Italy & Sicily, West Mediterranean

Cruising speed 10 knots

Fuel consumption 140 L/H

Type of cabins

3 (2 x Double, 1 x Twin)