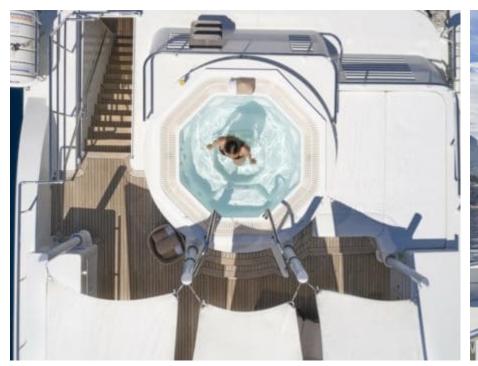

Guests **12** 



Cabins **3** 



Crew **5** 



#### M/Y GALENA











Snorkeling gears

Sunbeds

Air Conditioning



Donuts

Fishing Gear Gym Equipment



Paddle Boards x

















Television





toys



Wakeboard

anchor













# **EXTERIOR DESIGN**





























## INTERIOR DESIGN



















### GALLERY LIFESTYLE













### Specifications



Summer low rate per week 70 000 €



Summer high rate per week

85 000 €



Winter low rate per week 70 000 €



Winter high rate per week

85 000 €



Builder Moonen



Year built

2013



Year refit

2019



Length 30.75 m



**Guests Cruising** 



**Cabins** 

Winter Cruising Area(s)

Crew

Max speed 14 knots

Summer Cruising Area(s)

12

Corsica - Sardinia, French Riviera, Italy & Sicily, West Mediterranean

Cruising speed 10 knots

Fuel consumption 140 L/H

Type of cabins

3 (2 x Double, 1 x Twin)