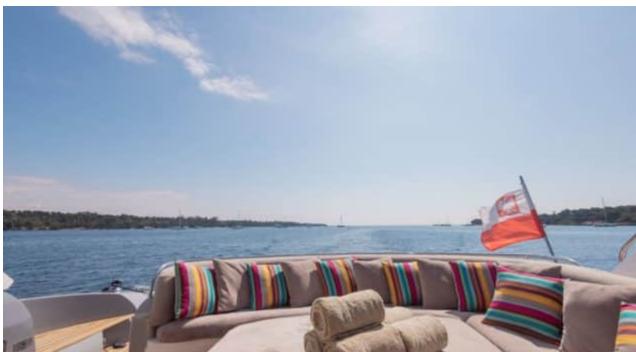

Length **20.4m** 66.93 ft.







Crew **2** 



### M/Y IMPERIUM



























## EXTERIOR DESIGN





































































# INTERIOR DESIGN

































## GALLERY LIFESTYLE





























#### Specifications



Low rate per day

4 000 €



High rate per day

4 000 €



Summer low rate per week

24 000 €



Summer high rate per week

24 000 €



Winter low rate per week

24 000 €



Winter high rate per week

24 000 €



Builder

Sunseeker



Year built

2001



Year refit

2024



Length

20.4 m



**Guests Cruising** 

10



Cabins

2

Winter Cruising Area(s)

Corsica - Sardinia, French Riviera

Summer Cruising Area(s)

Corsica - Sardinia, French Riviera

Crew

Max speed 38 knots

Cruising speed 25 knots

Fuel consumption

250 L/H

Type of cabins

2 (2 x Double)