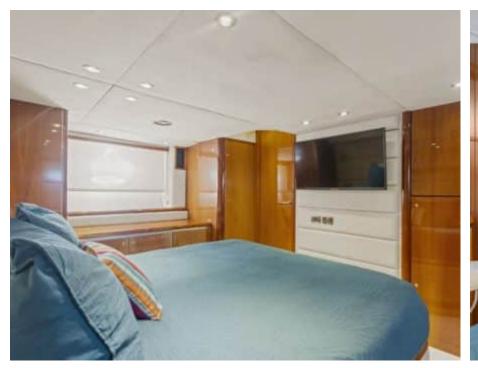

Length **20.4m** 66.93 ft.







Crew **2** 



### M/Y IMPERIUM



























## EXTERIOR DESIGN





































































# INTERIOR DESIGN

































## GALLERY LIFESTYLE





























#### Specifications



Low rate per day

4 000 €



High rate per day

4 000 €



Summer low rate per week

24 000 €



Summer high rate per week

24 000 €



Winter low rate per week

24 000 €



Winter high rate per week

24 000 €



Builder

Sunseeker



Year built

2001



Year refit

2024



Length

20.4 m



**Guests Cruising** 

10



Cabins

2

Winter Cruising Area(s)

Corsica - Sardinia, French Riviera

Summer Cruising Area(s)

Corsica - Sardinia, French Riviera

Crew

Max speed 38 knots

Cruising speed 25 knots

Fuel consumption

250 L/H

Type of cabins

2 (2 x Double)