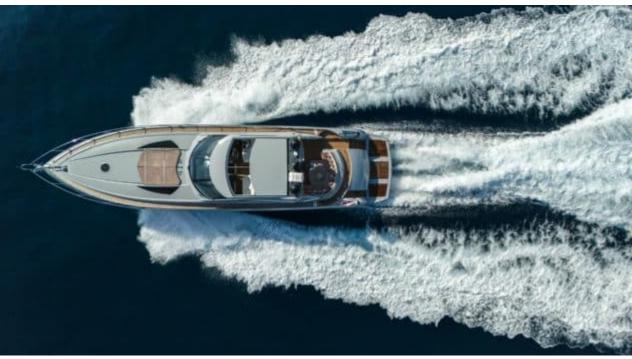

Length **20.4m** 66.93 ft.







Crew **2** 



### M/Y IMPERIUM



























## EXTERIOR DESIGN





































































# INTERIOR DESIGN

































## GALLERY LIFESTYLE





























#### Specifications



Low rate per day

4 000 €



High rate per day

4 000 €



Summer low rate per week

24 000 €



Summer high rate per week

24 000 €



Winter low rate per week

24 000 €



Winter high rate per week

24 000 €



Builder

Sunseeker



Year built

2001



Year refit

2024



Length

20.4 m



**Guests Cruising** 

10



Cabins

2

Winter Cruising Area(s)

Corsica - Sardinia, French Riviera

Summer Cruising Area(s)

Corsica - Sardinia, French Riviera

Crew

Max speed 38 knots

Cruising speed 25 knots

Fuel consumption

250 L/H

Type of cabins

2 (2 x Double)