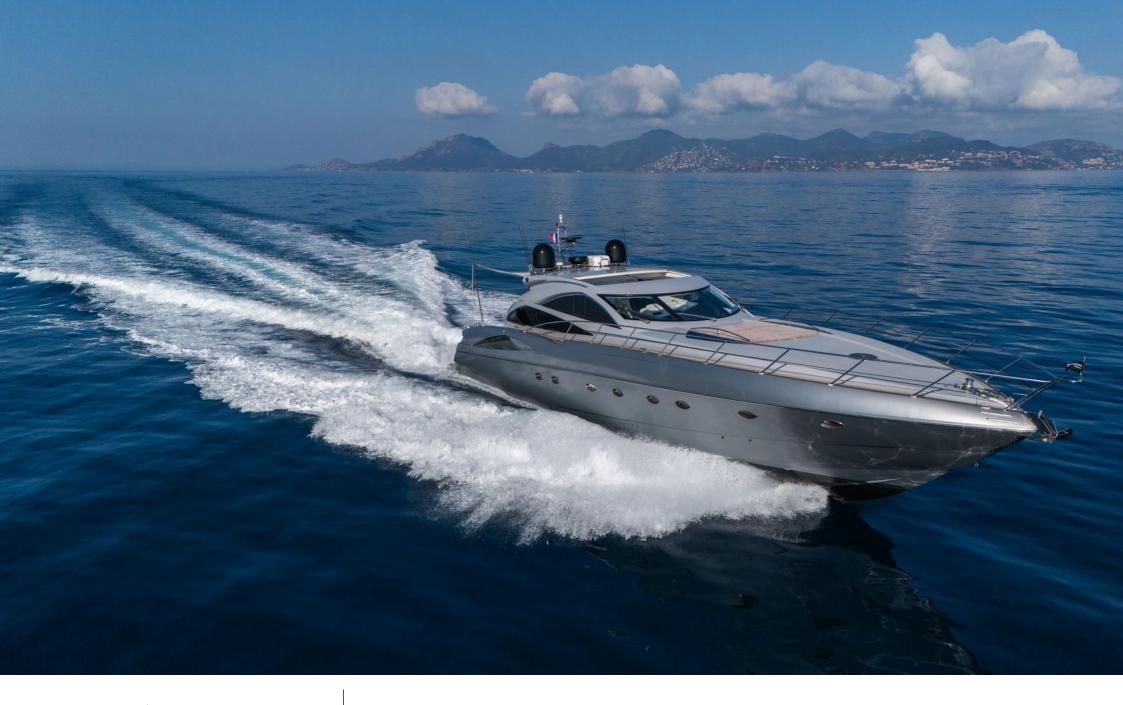

### M/Y IMPERIUM

## EXTERIOR DESIGN

#### Specifications

Low rate per day

4 000 €

High rate per day

4 000 €

Summer low rate per week

24 000 €

Summer high rate per week

2001

Year refit

2024

Length

20.4 m

**Guests Cruising** 

10

Cabins

2

Winter Cruising Area(s)

Corsica - Sardinia, French Riviera

Summer Cruising Area(s)

Corsica - Sardinia, French Riviera

Crew

Max speed 38 knots

Cruising speed 25 knots