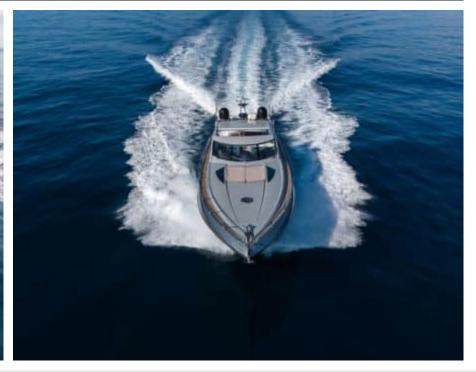

Length **20.4m** 66.93 ft.







Crew **2** 



### M/Y IMPERIUM



























## EXTERIOR DESIGN





































































# INTERIOR DESIGN

































## GALLERY LIFESTYLE





























#### Specifications



Low rate per day

4 000 €



High rate per day

4 000 €



Summer low rate per week

24 000 €



Summer high rate per week

24 000 €



Winter low rate per week

24 000 €



Winter high rate per week

24 000 €



Builder

Sunseeker



Year built

2001



Year refit

2024



Length

20.4 m



**Guests Cruising** 

10



Cabins

2

Winter Cruising Area(s)

Corsica - Sardinia, French Riviera

Summer Cruising Area(s)

Corsica - Sardinia, French Riviera

Crew

Max speed 38 knots

Cruising speed 25 knots

Fuel consumption

250 L/H

Type of cabins

2 (2 x Double)