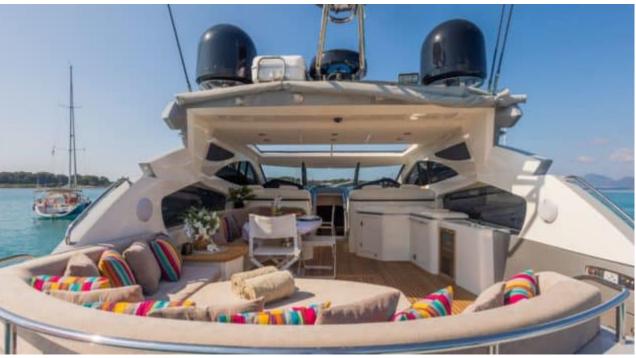

Length **20.4m** 66.93 ft.







Crew **2** 



### M/Y IMPERIUM



























## EXTERIOR DESIGN





































































# INTERIOR DESIGN

































## GALLERY LIFESTYLE





























#### Specifications



Low rate per day

4 000 €



High rate per day

4 000 €



Summer low rate per week

24 000 €



Summer high rate per week

24 000 €



Winter low rate per week

24 000 €



Winter high rate per week

24 000 €



Builder

Sunseeker



Year built

2001



Year refit

2024



Length

20.4 m



**Guests Cruising** 

10



Cabins

2

Winter Cruising Area(s)

Corsica - Sardinia, French Riviera

Summer Cruising Area(s)

Corsica - Sardinia, French Riviera

Crew

Max speed 38 knots

Cruising speed 25 knots

Fuel consumption

250 L/H

Type of cabins

2 (2 x Double)