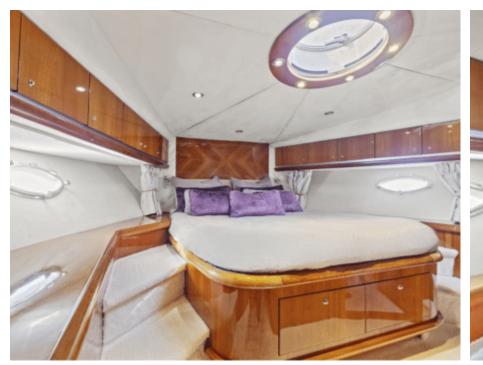

Length **20.4m** 66.93 ft.







Crew **2** 



### M/Y IMPERIUM



























## EXTERIOR DESIGN





































































# INTERIOR DESIGN

































## GALLERY LIFESTYLE





























#### Specifications



Low rate per day

4 000 €



High rate per day

4 000 €



Summer low rate per week

24 000 €



Summer high rate per week

24 000 €



Winter low rate per week

24 000 €



Winter high rate per week

24 000 €



Builder

Sunseeker



Year built

2001



Year refit

2024



Length

20.4 m



**Guests Cruising** 

10



Cabins

2

Winter Cruising Area(s)

Corsica - Sardinia, French Riviera

Summer Cruising Area(s)

Corsica - Sardinia, French Riviera

Crew

Max speed 38 knots

Cruising speed 25 knots

Fuel consumption

250 L/H

Type of cabins

2 (2 x Double)