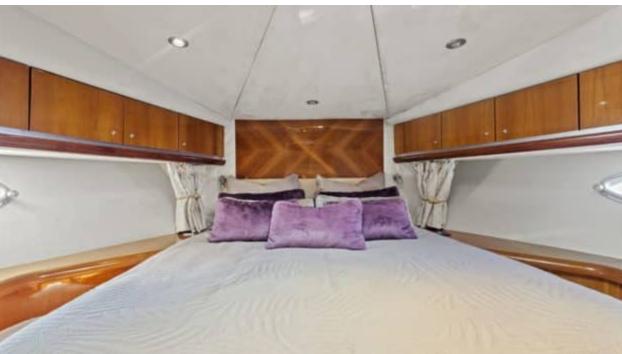

Length **20.4m** 66.93 ft.







Crew **2** 



### M/Y IMPERIUM



























## EXTERIOR DESIGN





































































# INTERIOR DESIGN

































## GALLERY LIFESTYLE





























#### Specifications



Low rate per day

4 000 €



High rate per day

4 000 €



Summer low rate per week

24 000 €



Summer high rate per week

24 000 €



Winter low rate per week

24 000 €



Winter high rate per week

24 000 €



Builder

Sunseeker



Year built

2001



Year refit

2024



Length

20.4 m



**Guests Cruising** 

10



Cabins

2

Winter Cruising Area(s)

Corsica - Sardinia, French Riviera

Summer Cruising Area(s)

Corsica - Sardinia, French Riviera

Crew

Max speed 38 knots

Cruising speed 25 knots

Fuel consumption

250 L/H

Type of cabins

2 (2 x Double)