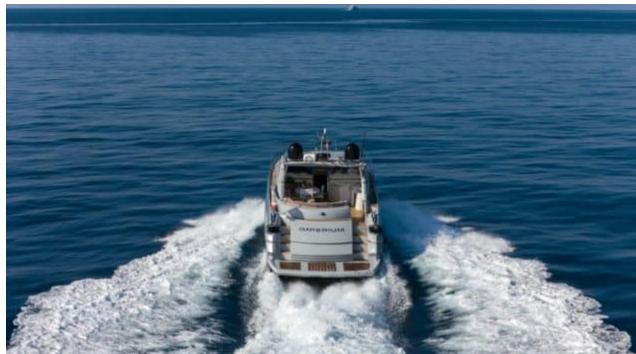

Length **20.4m** 66.93 ft.







Crew **2** 



### M/Y IMPERIUM



























## EXTERIOR DESIGN





































































# INTERIOR DESIGN

































## GALLERY LIFESTYLE





























#### Specifications



Low rate per day

4 000 €



High rate per day

4 000 €



Summer low rate per week

24 000 €



Summer high rate per week

24 000 €



Winter low rate per week

24 000 €



Winter high rate per week

24 000 €



Builder

Sunseeker



Year built

2001



Year refit

2024



Length

20.4 m



**Guests Cruising** 

10



Cabins

2

Winter Cruising Area(s)

Corsica - Sardinia, French Riviera

Summer Cruising Area(s)

Corsica - Sardinia, French Riviera

Crew

Max speed 38 knots

Cruising speed 25 knots

Fuel consumption

250 L/H

Type of cabins

2 (2 x Double)