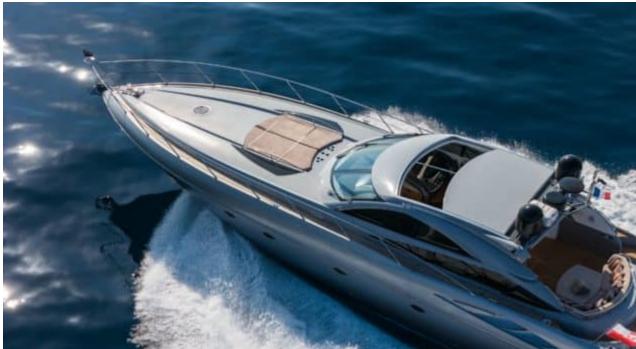

Length **20.4m** 66.93 ft.







Crew **2** 



### M/Y IMPERIUM



























## EXTERIOR DESIGN





































































# INTERIOR DESIGN

































## GALLERY LIFESTYLE





























#### Specifications



Low rate per day

4 000 €



High rate per day

4 000 €



Summer low rate per week

24 000 €



Summer high rate per week

24 000 €



Winter low rate per week

24 000 €



Winter high rate per week

24 000 €



Builder

Sunseeker



Year built

2001



Year refit

2024



Length

20.4 m



**Guests Cruising** 

10



Cabins

2

Winter Cruising Area(s)

Corsica - Sardinia, French Riviera

Summer Cruising Area(s)

Corsica - Sardinia, French Riviera

Crew

Max speed 38 knots

Cruising speed 25 knots

Fuel consumption

250 L/H

Type of cabins

2 (2 x Double)