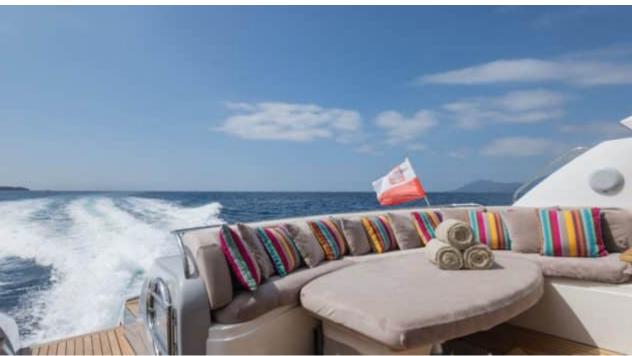

Length **20.4m** 66.93 ft.







Crew **2** 



### M/Y IMPERIUM



























## EXTERIOR DESIGN





































































# INTERIOR DESIGN

































## GALLERY LIFESTYLE





























#### Specifications



Low rate per day

4 000 €



High rate per day

4 000 €



Summer low rate per week

24 000 €



Summer high rate per week

24 000 €



Winter low rate per week

24 000 €



Winter high rate per week

24 000 €



Builder

Sunseeker



Year built

2001



Year refit

2024



Length

20.4 m



**Guests Cruising** 

10



Cabins

2

Winter Cruising Area(s)

Corsica - Sardinia, French Riviera

Summer Cruising Area(s)

Corsica - Sardinia, French Riviera

Crew

Max speed 38 knots

Cruising speed 25 knots

Fuel consumption

250 L/H

Type of cabins

2 (2 x Double)