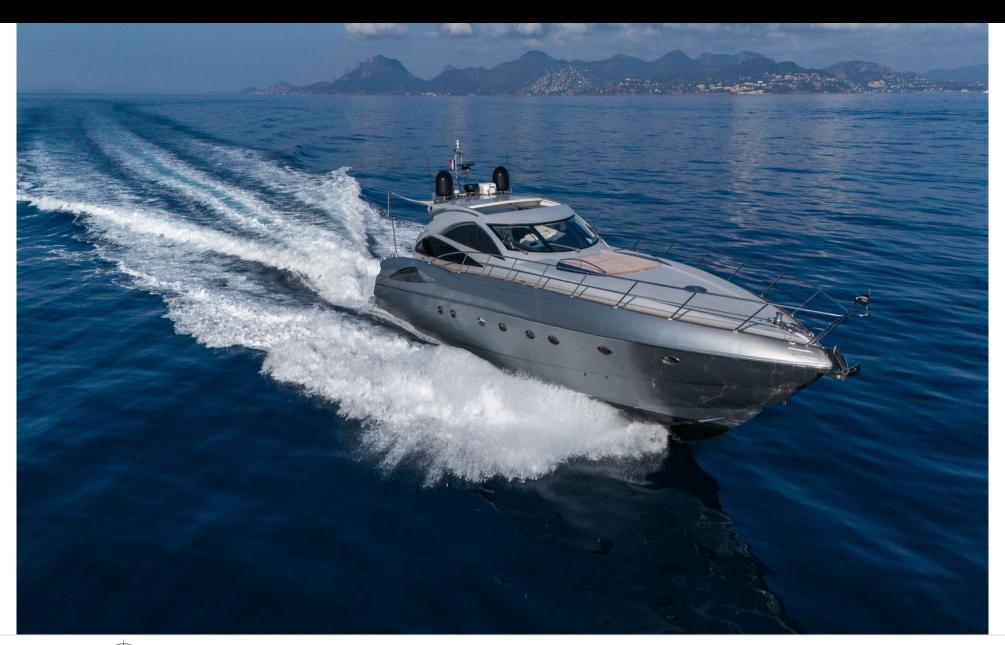

Length **20.4m** 66.93 ft.







Crew **2** 



### M/Y IMPERIUM



























## EXTERIOR DESIGN





































































# INTERIOR DESIGN

































## GALLERY LIFESTYLE





























#### Specifications



Low rate per day

4 000 €



High rate per day

4 000 €



Summer low rate per week

24 000 €



Summer high rate per week

24 000 €



Winter low rate per week

24 000 €



Winter high rate per week

24 000 €



Builder

Sunseeker



Year built

2001



Year refit

2024



Length

20.4 m



**Guests Cruising** 

10



Cabins

2

Winter Cruising Area(s)

Corsica - Sardinia, French Riviera

Summer Cruising Area(s)

Corsica - Sardinia, French Riviera

Crew

Max speed 38 knots

Cruising speed 25 knots

Fuel consumption

250 L/H

Type of cabins

2 (2 x Double)