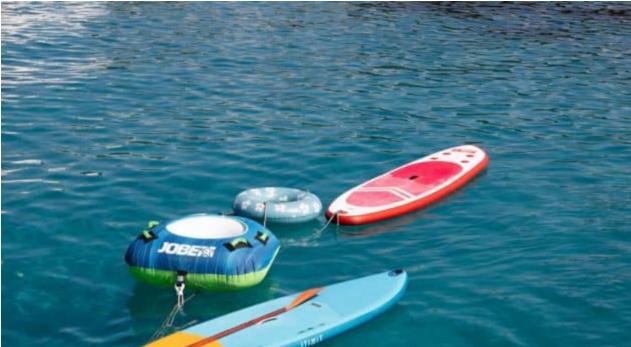

Length **20.4m** 66.93 ft.







Crew **2** 



### M/Y IMPERIUM



























## EXTERIOR DESIGN





































































# INTERIOR DESIGN

































## GALLERY LIFESTYLE





























#### Specifications



Low rate per day

4 000 €



High rate per day

4 000 €



Summer low rate per week

24 000 €



Summer high rate per week

24 000 €



Winter low rate per week

24 000 €



Winter high rate per week

24 000 €



Builder

Sunseeker



Year built

2001



Year refit

2024



Length

20.4 m



**Guests Cruising** 

10



Cabins

2

Winter Cruising Area(s)

Corsica - Sardinia, French Riviera

Summer Cruising Area(s)

Corsica - Sardinia, French Riviera

Crew

Max speed 38 knots

Cruising speed 25 knots

Fuel consumption

250 L/H

Type of cabins

2 (2 x Double)