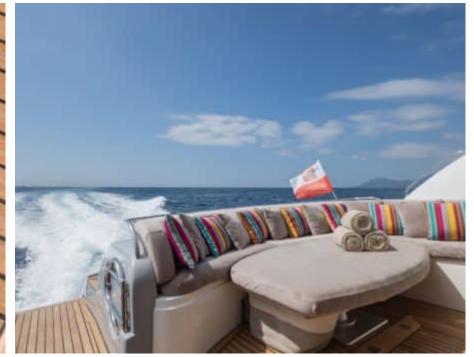

Length **20.4m** 66.93 ft.







Crew **2** 



### M/Y IMPERIUM



























## EXTERIOR DESIGN





































































# INTERIOR DESIGN

































## GALLERY LIFESTYLE





























#### Specifications



Low rate per day

4 000 €



High rate per day

4 000 €



Summer low rate per week

24 000 €



Summer high rate per week

24 000 €



Winter low rate per week

24 000 €



Winter high rate per week

24 000 €



Builder

Sunseeker



Year built

2001



Year refit

2024



Length

20.4 m



**Guests Cruising** 

10



Cabins

2

Winter Cruising Area(s)

Corsica - Sardinia, French Riviera

Summer Cruising Area(s)

Corsica - Sardinia, French Riviera

Crew

Max speed 38 knots

Cruising speed 25 knots

Fuel consumption

250 L/H

Type of cabins

2 (2 x Double)