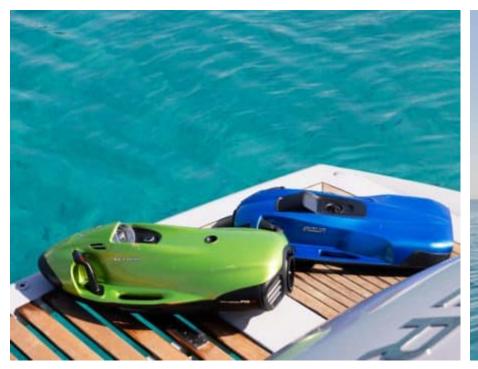

Length **20.4m** 66.93 ft.







Crew **2** 



### M/Y IMPERIUM



























## EXTERIOR DESIGN





































































# INTERIOR DESIGN

































## GALLERY LIFESTYLE





























#### Specifications



Low rate per day

4 000 €



High rate per day

4 000 €



Summer low rate per week

24 000 €



Summer high rate per week

24 000 €



Winter low rate per week

24 000 €



Winter high rate per week

24 000 €



Builder

Sunseeker



Year built

2001



Year refit

2024



Length

20.4 m



**Guests Cruising** 

10



Cabins

2

Winter Cruising Area(s)

Corsica - Sardinia, French Riviera

Summer Cruising Area(s)

Corsica - Sardinia, French Riviera

Crew

Max speed 38 knots

Cruising speed 25 knots

Fuel consumption

250 L/H

Type of cabins

2 (2 x Double)