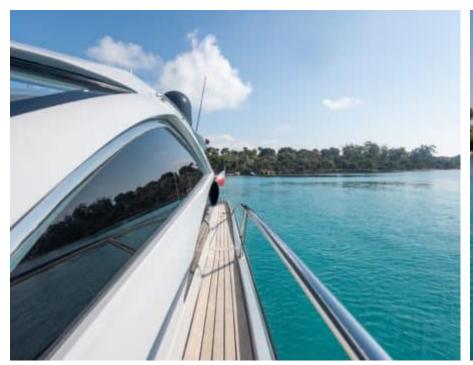

Length **20.4m** 66.93 ft.







Crew **2** 



### M/Y IMPERIUM



























## EXTERIOR DESIGN





































































# INTERIOR DESIGN

































## GALLERY LIFESTYLE





























#### Specifications



Low rate per day

4 000 €



High rate per day

4 000 €



Summer low rate per week

24 000 €



Summer high rate per week

24 000 €



Winter low rate per week

24 000 €



Winter high rate per week

24 000 €



Builder

Sunseeker



Year built

2001



Year refit

2024



Length

20.4 m



**Guests Cruising** 

10



Cabins

2

Winter Cruising Area(s)

Corsica - Sardinia, French Riviera

Summer Cruising Area(s)

Corsica - Sardinia, French Riviera

Crew

Max speed 38 knots

Cruising speed 25 knots

Fuel consumption

250 L/H

Type of cabins

2 (2 x Double)