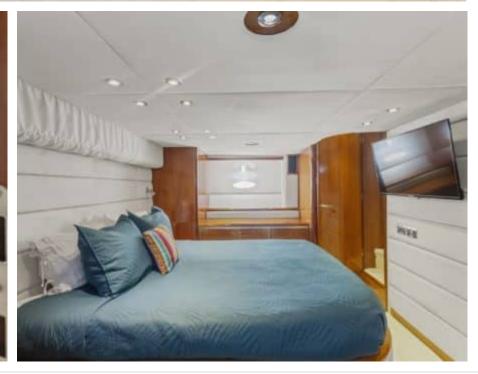

Length **20.4m** 66.93 ft.







Crew **2** 



### M/Y IMPERIUM



























## EXTERIOR DESIGN





































































# INTERIOR DESIGN

































## GALLERY LIFESTYLE





























#### Specifications



Low rate per day

4 000 €



High rate per day

4 000 €



Summer low rate per week

24 000 €



Summer high rate per week

24 000 €



Winter low rate per week

24 000 €



Winter high rate per week

24 000 €



Builder

Sunseeker



Year built

2001



Year refit

2024



Length

20.4 m



**Guests Cruising** 

10



Cabins

2

Winter Cruising Area(s)

Corsica - Sardinia, French Riviera

Summer Cruising Area(s)

Corsica - Sardinia, French Riviera

Crew

Max speed 38 knots

Cruising speed 25 knots

Fuel consumption

250 L/H

Type of cabins

2 (2 x Double)