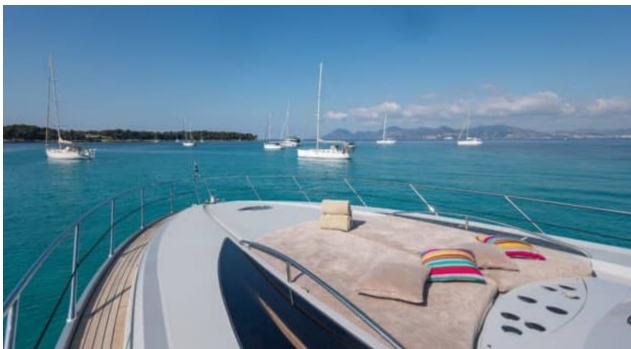

Length **20.4m** 66.93 ft.







Crew **2** 



### M/Y IMPERIUM



























## EXTERIOR DESIGN





































































# INTERIOR DESIGN

































## GALLERY LIFESTYLE





























#### Specifications



Low rate per day

4 000 €



High rate per day

4 000 €



Summer low rate per week

24 000 €



Summer high rate per week

24 000 €



Winter low rate per week

24 000 €



Winter high rate per week

24 000 €



Builder

Sunseeker



Year built

2001



Year refit

2024



Length

20.4 m



**Guests Cruising** 

10



Cabins

2

Winter Cruising Area(s)

Corsica - Sardinia, French Riviera

Summer Cruising Area(s)

Corsica - Sardinia, French Riviera

Crew

Max speed 38 knots

Cruising speed 25 knots

Fuel consumption

250 L/H

Type of cabins

2 (2 x Double)