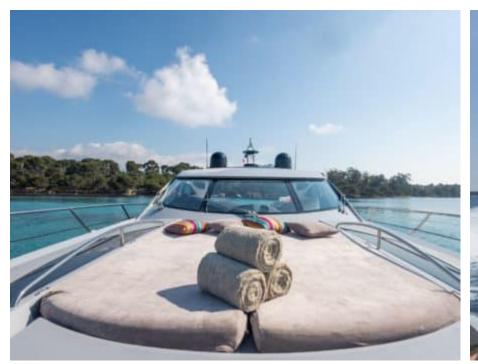

Length **20.4m** 66.93 ft.







Crew **2** 



### M/Y IMPERIUM



























## EXTERIOR DESIGN





































































# INTERIOR DESIGN

































## GALLERY LIFESTYLE





























#### Specifications



Low rate per day

4 000 €



High rate per day

4 000 €



Summer low rate per week

24 000 €



Summer high rate per week

24 000 €



Winter low rate per week

24 000 €



Winter high rate per week

24 000 €



Builder

Sunseeker



Year built

2001



Year refit

2024



Length

20.4 m



**Guests Cruising** 

10



Cabins

2

Winter Cruising Area(s)

Corsica - Sardinia, French Riviera

Summer Cruising Area(s)

Corsica - Sardinia, French Riviera

Crew

Max speed 38 knots

Cruising speed 25 knots

Fuel consumption

250 L/H

Type of cabins

2 (2 x Double)