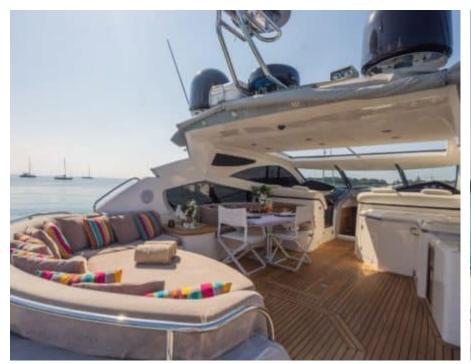

Length **20.4m** 66.93 ft.







Crew **2** 



### M/Y IMPERIUM



























## EXTERIOR DESIGN





































































# INTERIOR DESIGN

































## GALLERY LIFESTYLE





























#### Specifications



Low rate per day

4 000 €



High rate per day

4 000 €



Summer low rate per week

24 000 €



Summer high rate per week

24 000 €



Winter low rate per week

24 000 €



Winter high rate per week

24 000 €



Builder

Sunseeker



Year built

2001



Year refit

2024



Length

20.4 m



**Guests Cruising** 

10



Cabins

2

Winter Cruising Area(s)

Corsica - Sardinia, French Riviera

Summer Cruising Area(s)

Corsica - Sardinia, French Riviera

Crew

Max speed 38 knots

Cruising speed 25 knots

Fuel consumption

250 L/H

Type of cabins

2 (2 x Double)