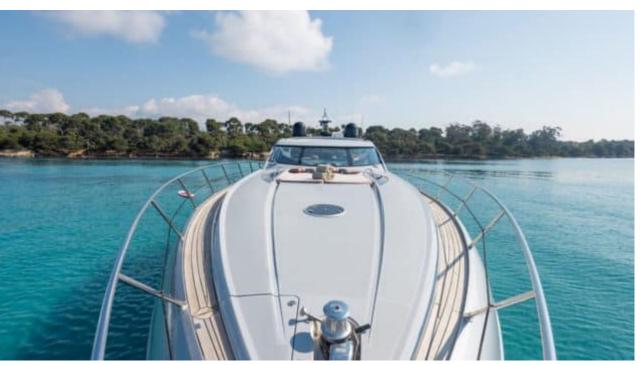

Length **20.4m** 66.93 ft.







Crew **2** 



### M/Y IMPERIUM



























## EXTERIOR DESIGN





































































# INTERIOR DESIGN

































## GALLERY LIFESTYLE





























#### Specifications



Low rate per day

4 000 €



High rate per day

4 000 €



Summer low rate per week

24 000 €



Summer high rate per week

24 000 €



Winter low rate per week

24 000 €



Winter high rate per week

24 000 €



Builder

Sunseeker



Year built

2001



Year refit

2024



Length

20.4 m



**Guests Cruising** 

10



Cabins

2

Winter Cruising Area(s)

Corsica - Sardinia, French Riviera

Summer Cruising Area(s)

Corsica - Sardinia, French Riviera

Crew

Max speed 38 knots

Cruising speed 25 knots

Fuel consumption

250 L/H

Type of cabins

2 (2 x Double)