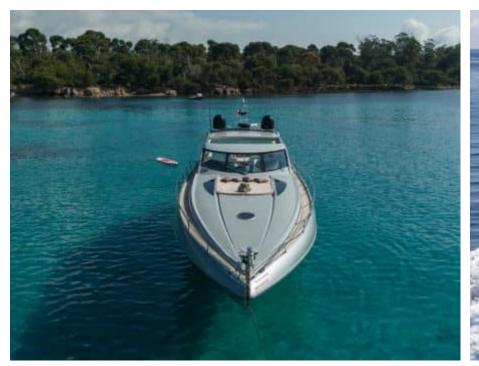

Length **20.4m** 66.93 ft.







Crew **2** 



### M/Y IMPERIUM



























## EXTERIOR DESIGN





































































# INTERIOR DESIGN

































## GALLERY LIFESTYLE





























#### Specifications



Low rate per day

4 000 €



High rate per day

4 000 €



Summer low rate per week

24 000 €



Summer high rate per week

24 000 €



Winter low rate per week

24 000 €



Winter high rate per week

24 000 €



Builder

Sunseeker



Year built

2001



Year refit

2024



Length

20.4 m



**Guests Cruising** 

10



Cabins

2

Winter Cruising Area(s)

Corsica - Sardinia, French Riviera

Summer Cruising Area(s)

Corsica - Sardinia, French Riviera

Crew

Max speed 38 knots

Cruising speed 25 knots

Fuel consumption

250 L/H

Type of cabins

2 (2 x Double)