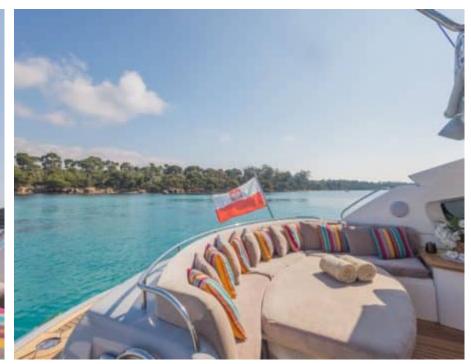

Length **20.4m** 66.93 ft.







Crew **2** 



### M/Y IMPERIUM



























## EXTERIOR DESIGN





































































# INTERIOR DESIGN

































## GALLERY LIFESTYLE





























#### Specifications



Low rate per day

4 000 €



High rate per day

4 000 €



Summer low rate per week

24 000 €



Summer high rate per week

24 000 €



Winter low rate per week

24 000 €



Winter high rate per week

24 000 €



Builder

Sunseeker



Year built

2001



Year refit

2024



Length

20.4 m



**Guests Cruising** 

10



Cabins

2

Winter Cruising Area(s)

Corsica - Sardinia, French Riviera

Summer Cruising Area(s)

Corsica - Sardinia, French Riviera

Crew

Max speed 38 knots

Cruising speed 25 knots

Fuel consumption

250 L/H

Type of cabins

2 (2 x Double)