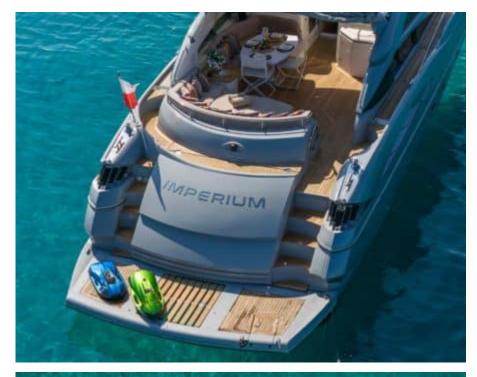

Length **20.4m** 66.93 ft.







Crew **2** 



### M/Y IMPERIUM



























## EXTERIOR DESIGN





































































# INTERIOR DESIGN

































## GALLERY LIFESTYLE





























#### Specifications



Low rate per day

4 000 €



High rate per day

4 000 €



Summer low rate per week

24 000 €



Summer high rate per week

24 000 €



Winter low rate per week

24 000 €



Winter high rate per week

24 000 €



Builder

Sunseeker



Year built

2001



Year refit

2024



Length

20.4 m



**Guests Cruising** 

10



Cabins

2

Winter Cruising Area(s)

Corsica - Sardinia, French Riviera

Summer Cruising Area(s)

Corsica - Sardinia, French Riviera

Crew

Max speed 38 knots

Cruising speed 25 knots

Fuel consumption

250 L/H

Type of cabins

2 (2 x Double)