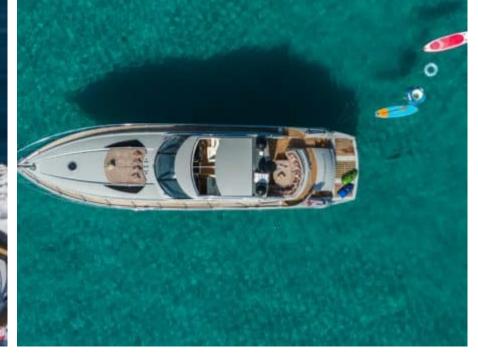

Length **20.4m** 66.93 ft.







Crew **2** 



### M/Y IMPERIUM



























## EXTERIOR DESIGN





































































# INTERIOR DESIGN

































## GALLERY LIFESTYLE





























#### Specifications



Low rate per day

4 000 €



High rate per day

4 000 €



Summer low rate per week

24 000 €



Summer high rate per week

24 000 €



Winter low rate per week

24 000 €



Winter high rate per week

24 000 €



Builder

Sunseeker



Year built

2001



Year refit

2024



Length

20.4 m



**Guests Cruising** 

10



Cabins

2

Winter Cruising Area(s)

Corsica - Sardinia, French Riviera

Summer Cruising Area(s)

Corsica - Sardinia, French Riviera

Crew

Max speed 38 knots

Cruising speed 25 knots

Fuel consumption

250 L/H

Type of cabins

2 (2 x Double)