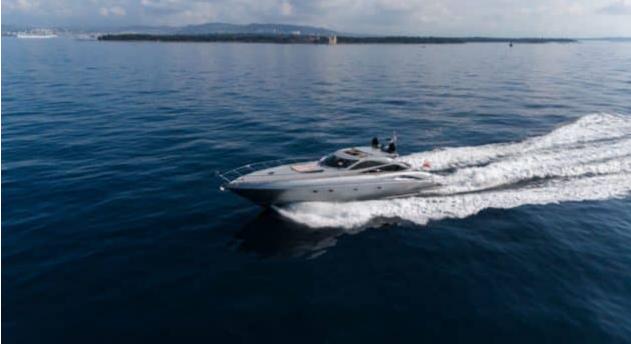

Length **20.4m** 66.93 ft.







Crew **2** 



### M/Y IMPERIUM



























## EXTERIOR DESIGN





































































# INTERIOR DESIGN

































## GALLERY LIFESTYLE





























#### Specifications



Low rate per day

4 000 €



High rate per day

4 000 €



Summer low rate per week

24 000 €



Summer high rate per week

24 000 €



Winter low rate per week

24 000 €



Winter high rate per week

24 000 €



Builder

Sunseeker



Year built

2001



Year refit

2024



Length

20.4 m



**Guests Cruising** 

10



Cabins

2

Winter Cruising Area(s)

Corsica - Sardinia, French Riviera

Summer Cruising Area(s)

Corsica - Sardinia, French Riviera

Crew

Max speed 38 knots

Cruising speed 25 knots

Fuel consumption

250 L/H

Type of cabins

2 (2 x Double)