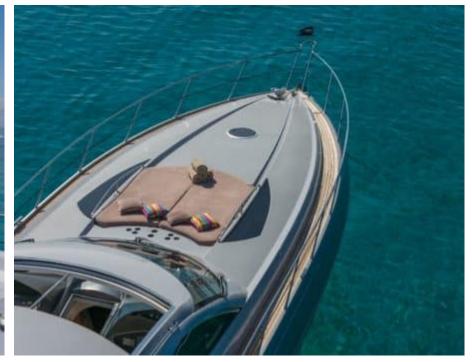

Length **20.4m** 66.93 ft.







Crew **2** 



### M/Y IMPERIUM



























## EXTERIOR DESIGN





































































# INTERIOR DESIGN

































## GALLERY LIFESTYLE





























#### Specifications



Low rate per day

4 000 €



High rate per day

4 000 €



Summer low rate per week

24 000 €



Summer high rate per week

24 000 €



Winter low rate per week

24 000 €



Winter high rate per week

24 000 €



Builder

Sunseeker



Year built

2001



Year refit

2024



Length

20.4 m



**Guests Cruising** 

10



Cabins

2

Winter Cruising Area(s)

Corsica - Sardinia, French Riviera

Summer Cruising Area(s)

Corsica - Sardinia, French Riviera

Crew

Max speed 38 knots

Cruising speed 25 knots

Fuel consumption

250 L/H

Type of cabins

2 (2 x Double)