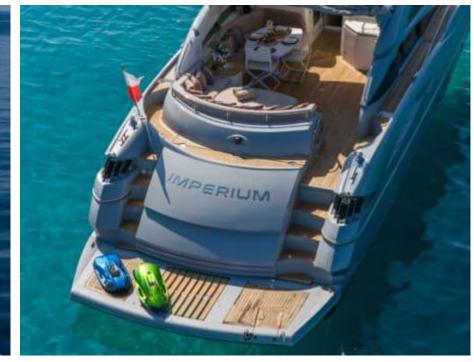

Length **20.4m** 66.93 ft.







Crew **2** 



### M/Y IMPERIUM



























## EXTERIOR DESIGN





































































# INTERIOR DESIGN

































## GALLERY LIFESTYLE





























#### Specifications



Low rate per day

4 000 €



High rate per day

4 000 €



Summer low rate per week

24 000 €



Summer high rate per week

24 000 €



Winter low rate per week

24 000 €



Winter high rate per week

24 000 €



Builder

Sunseeker



Year built

2001



Year refit

2024



Length

20.4 m



**Guests Cruising** 

10



Cabins

2

Winter Cruising Area(s)

Corsica - Sardinia, French Riviera

Summer Cruising Area(s)

Corsica - Sardinia, French Riviera

Crew

Max speed 38 knots

Cruising speed 25 knots

Fuel consumption

250 L/H

Type of cabins

2 (2 x Double)