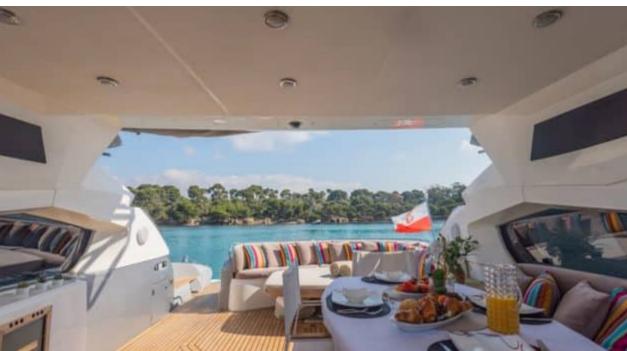

Length **20.4m** 66.93 ft.







Crew **2** 



### M/Y IMPERIUM



























## EXTERIOR DESIGN





































































# INTERIOR DESIGN

































## GALLERY LIFESTYLE





























#### Specifications



Low rate per day

4 000 €



High rate per day

4 000 €



Summer low rate per week

24 000 €



Summer high rate per week

24 000 €



Winter low rate per week

24 000 €



Winter high rate per week

24 000 €



Builder

Sunseeker



Year built

2001



Year refit

2024



Length

20.4 m



**Guests Cruising** 

10



Cabins

2

Winter Cruising Area(s)

Corsica - Sardinia, French Riviera

Summer Cruising Area(s)

Corsica - Sardinia, French Riviera

Crew

Max speed 38 knots

Cruising speed 25 knots

Fuel consumption

250 L/H

Type of cabins

2 (2 x Double)