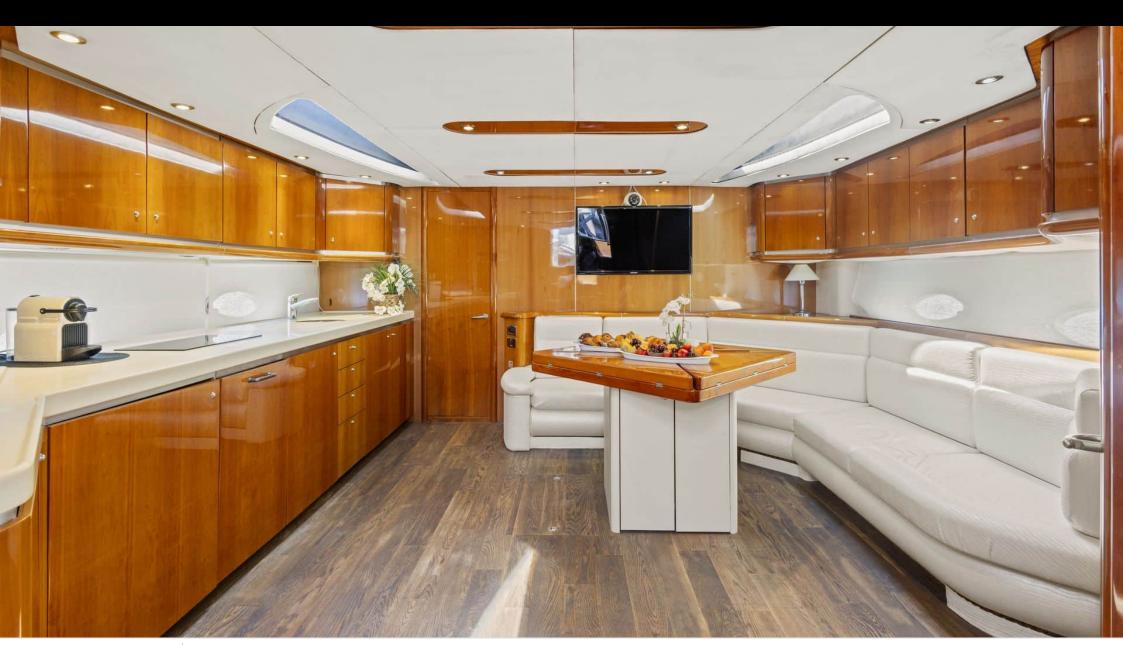

Length **20.4m** 66.93 ft.







Crew **2** 



### M/Y IMPERIUM



























## EXTERIOR DESIGN





































































# INTERIOR DESIGN

































## GALLERY LIFESTYLE





























#### Specifications



Low rate per day

4 000 €



High rate per day

4 000 €



Summer low rate per week

24 000 €



Summer high rate per week

24 000 €



Winter low rate per week

24 000 €



Winter high rate per week

24 000 €



Builder

Sunseeker



Year built

2001



Year refit

2024



Length

20.4 m



**Guests Cruising** 

10



Cabins

2

Winter Cruising Area(s)

Corsica - Sardinia, French Riviera

Summer Cruising Area(s)

Corsica - Sardinia, French Riviera

Crew

Max speed 38 knots

Cruising speed 25 knots

Fuel consumption

250 L/H

Type of cabins

2 (2 x Double)