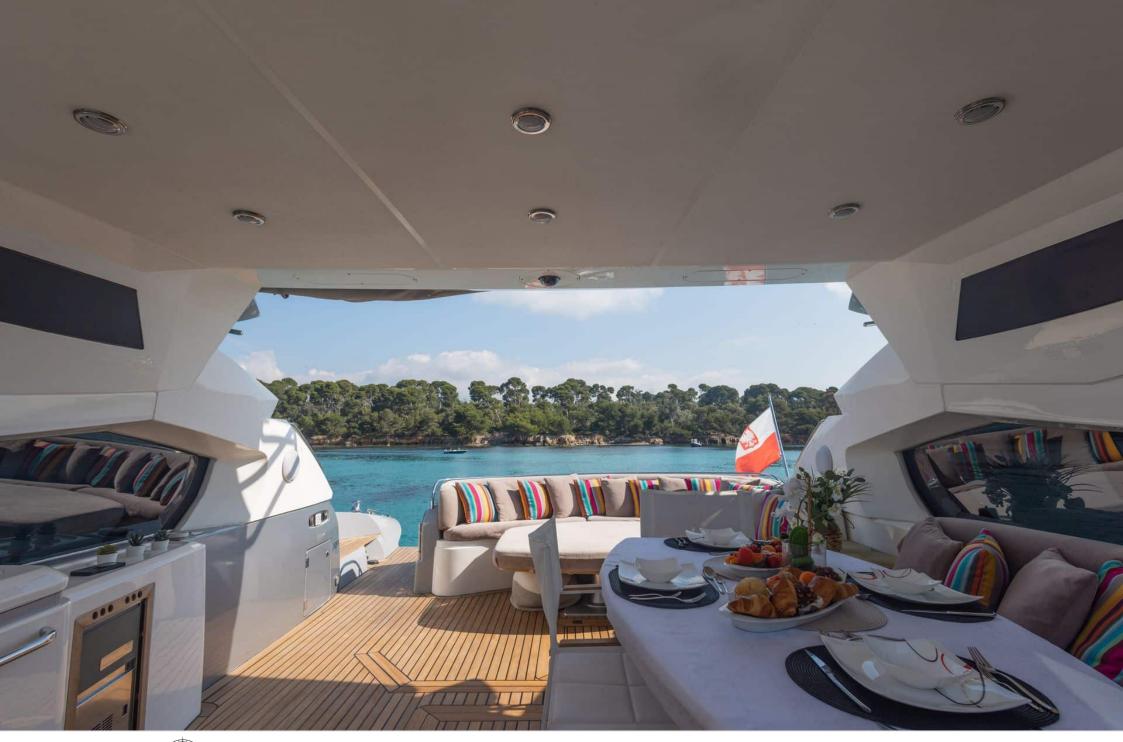

Length **20.4m** 66.93 ft.







Crew **2** 



### M/Y IMPERIUM



























## EXTERIOR DESIGN





































































# INTERIOR DESIGN

































## GALLERY LIFESTYLE





























#### Specifications



Low rate per day

4 000 €



High rate per day

4 000 €



Summer low rate per week

24 000 €



Summer high rate per week

24 000 €



Winter low rate per week

24 000 €



Winter high rate per week

24 000 €



Builder

Sunseeker



Year built

2001



Year refit

2024



Length

20.4 m



**Guests Cruising** 

10



Cabins

2

Winter Cruising Area(s)

Corsica - Sardinia, French Riviera

Summer Cruising Area(s)

Corsica - Sardinia, French Riviera

Crew

Max speed 38 knots

Cruising speed 25 knots

Fuel consumption

250 L/H

Type of cabins

2 (2 x Double)