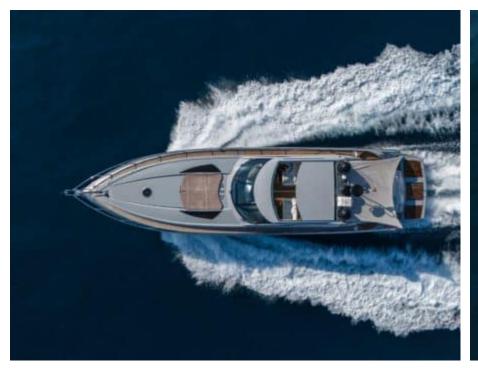

Length **20.4m** 66.93 ft.







Crew **2** 



### M/Y IMPERIUM



























## EXTERIOR DESIGN





































































# INTERIOR DESIGN

































## GALLERY LIFESTYLE





























#### Specifications



Low rate per day

4 000 €



High rate per day

4 000 €



Summer low rate per week

24 000 €



Summer high rate per week

24 000 €



Winter low rate per week

24 000 €



Winter high rate per week

24 000 €



Builder

Sunseeker



Year built

2001



Year refit

2024



Length

20.4 m



**Guests Cruising** 

10



Cabins

2

Winter Cruising Area(s)

Corsica - Sardinia, French Riviera

Summer Cruising Area(s)

Corsica - Sardinia, French Riviera

Crew

Max speed 38 knots

Cruising speed 25 knots

Fuel consumption

250 L/H

Type of cabins

2 (2 x Double)