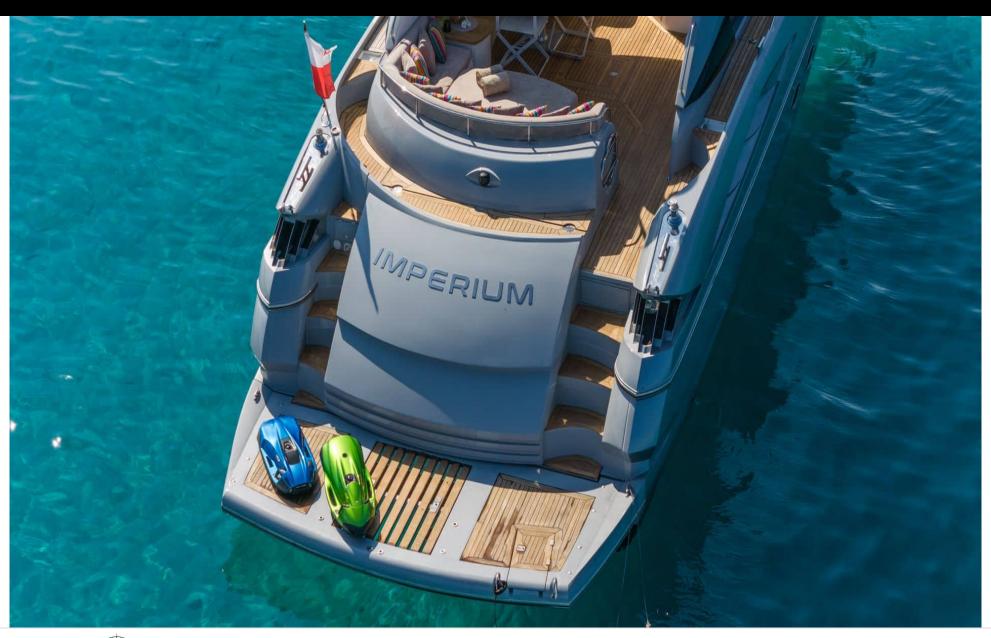

Length **20.4m** 66.93 ft.







Crew **2** 



### M/Y IMPERIUM



























## EXTERIOR DESIGN





































































# INTERIOR DESIGN

































## GALLERY LIFESTYLE





























#### Specifications



Low rate per day

4 000 €



High rate per day

4 000 €



Summer low rate per week

24 000 €



Summer high rate per week

24 000 €



Winter low rate per week

24 000 €



Winter high rate per week

24 000 €



Builder

Sunseeker



Year built

2001



Year refit

2024



Length

20.4 m



**Guests Cruising** 

10



Cabins

2

Winter Cruising Area(s)

Corsica - Sardinia, French Riviera

Summer Cruising Area(s)

Corsica - Sardinia, French Riviera

Crew

Max speed 38 knots

Cruising speed 25 knots

Fuel consumption

250 L/H

Type of cabins

2 (2 x Double)