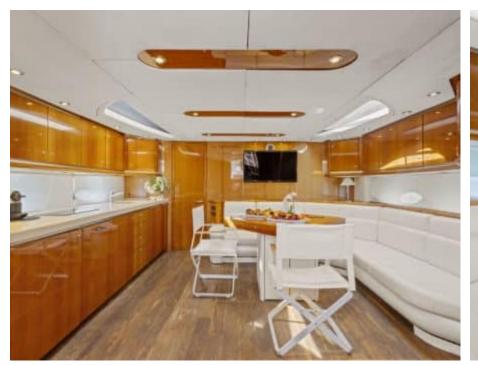

Length **20.4m** 66.93 ft.







Crew **2** 



### M/Y IMPERIUM



























## EXTERIOR DESIGN





































































# INTERIOR DESIGN

































## GALLERY LIFESTYLE





























#### Specifications



Low rate per day

4 000 €



High rate per day

4 000 €



Summer low rate per week

24 000 €



Summer high rate per week

24 000 €



Winter low rate per week

24 000 €



Winter high rate per week

24 000 €



Builder

Sunseeker



Year built

2001



Year refit

2024



Length

20.4 m



**Guests Cruising** 

10



Cabins

2

Winter Cruising Area(s)

Corsica - Sardinia, French Riviera

Summer Cruising Area(s)

Corsica - Sardinia, French Riviera

Crew

Max speed 38 knots

Cruising speed 25 knots

Fuel consumption

250 L/H

Type of cabins

2 (2 x Double)