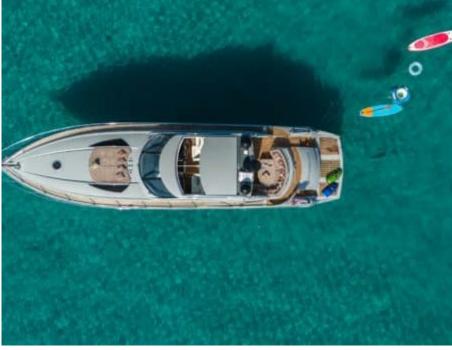

Length **20.4m** 66.93 ft.







Crew **2** 



### M/Y IMPERIUM



























## EXTERIOR DESIGN





































































# INTERIOR DESIGN

































## GALLERY LIFESTYLE





























#### Specifications



Low rate per day

4 000 €



High rate per day

4 000 €



Summer low rate per week

24 000 €



Summer high rate per week

24 000 €



Winter low rate per week

24 000 €



Winter high rate per week

24 000 €



Builder

Sunseeker



Year built

2001



Year refit

2024



Length

20.4 m



**Guests Cruising** 

10



Cabins

2

Winter Cruising Area(s)

Corsica - Sardinia, French Riviera

Summer Cruising Area(s)

Corsica - Sardinia, French Riviera

Crew

Max speed 38 knots

Cruising speed 25 knots

Fuel consumption

250 L/H

Type of cabins

2 (2 x Double)