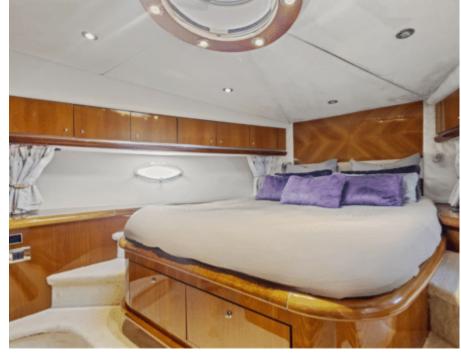

Length **20.4m** 66.93 ft.







Crew **2** 



### M/Y IMPERIUM



























## EXTERIOR DESIGN





































































# INTERIOR DESIGN

































## GALLERY LIFESTYLE





























#### Specifications



Low rate per day

4 000 €



High rate per day

4 000 €



Summer low rate per week

24 000 €



Summer high rate per week

24 000 €



Winter low rate per week

24 000 €



Winter high rate per week

24 000 €



Builder

Sunseeker



Year built

2001



Year refit

2024



Length

20.4 m



**Guests Cruising** 

10



Cabins

2

Winter Cruising Area(s)

Corsica - Sardinia, French Riviera

Summer Cruising Area(s)

Corsica - Sardinia, French Riviera

Crew

Max speed 38 knots

Cruising speed 25 knots

Fuel consumption

250 L/H

Type of cabins

2 (2 x Double)