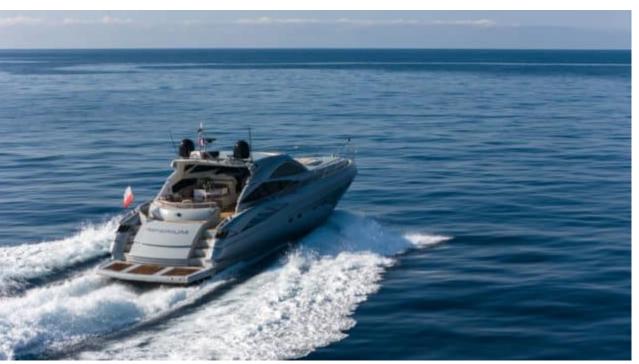

Length **20.4m** 66.93 ft.







Crew **2** 



### M/Y IMPERIUM



























## EXTERIOR DESIGN





































































# INTERIOR DESIGN

































## GALLERY LIFESTYLE





























#### Specifications



Low rate per day

4 000 €



High rate per day

4 000 €



Summer low rate per week

24 000 €



Summer high rate per week

24 000 €



Winter low rate per week

24 000 €



Winter high rate per week

24 000 €



Builder

Sunseeker



Year built

2001



Year refit

2024



Length

20.4 m



**Guests Cruising** 

10



Cabins

2

Winter Cruising Area(s)

Corsica - Sardinia, French Riviera

Summer Cruising Area(s)

Corsica - Sardinia, French Riviera

Crew

Max speed 38 knots

Cruising speed 25 knots

Fuel consumption

250 L/H

Type of cabins

2 (2 x Double)