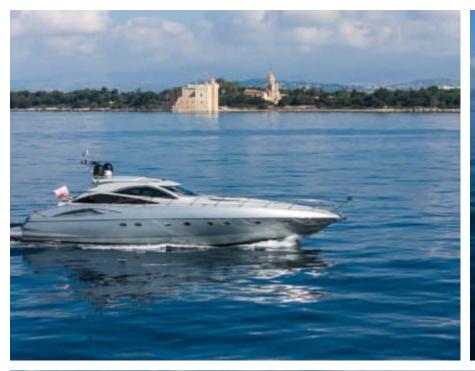

Length **20.4m** 66.93 ft.







Crew **2** 



### M/Y IMPERIUM



























## EXTERIOR DESIGN





































































# INTERIOR DESIGN

































## GALLERY LIFESTYLE





























#### Specifications



Low rate per day

4 000 €



High rate per day

4 000 €



Summer low rate per week

24 000 €



Summer high rate per week

24 000 €



Winter low rate per week

24 000 €



Winter high rate per week

24 000 €



Builder

Sunseeker



Year built

2001



Year refit

2024



Length

20.4 m



**Guests Cruising** 

10



Cabins

2

Winter Cruising Area(s)

Corsica - Sardinia, French Riviera

Summer Cruising Area(s)

Corsica - Sardinia, French Riviera

Crew

Max speed 38 knots

Cruising speed 25 knots

Fuel consumption

250 L/H

Type of cabins

2 (2 x Double)