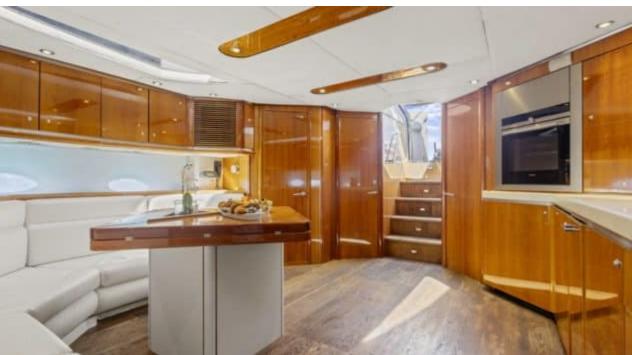

Length **20.4m** 66.93 ft.







Crew **2** 



### M/Y IMPERIUM



























## EXTERIOR DESIGN





































































# INTERIOR DESIGN

































## GALLERY LIFESTYLE





























#### Specifications



Low rate per day

4 000 €



High rate per day

4 000 €



Summer low rate per week

24 000 €



Summer high rate per week

24 000 €



Winter low rate per week

24 000 €



Winter high rate per week

24 000 €



Builder

Sunseeker



Year built

2001



Year refit

2024



Length

20.4 m



**Guests Cruising** 

10



Cabins

2

Winter Cruising Area(s)

Corsica - Sardinia, French Riviera

Summer Cruising Area(s)

Corsica - Sardinia, French Riviera

Crew

Max speed 38 knots

Cruising speed 25 knots

Fuel consumption

250 L/H

Type of cabins

2 (2 x Double)