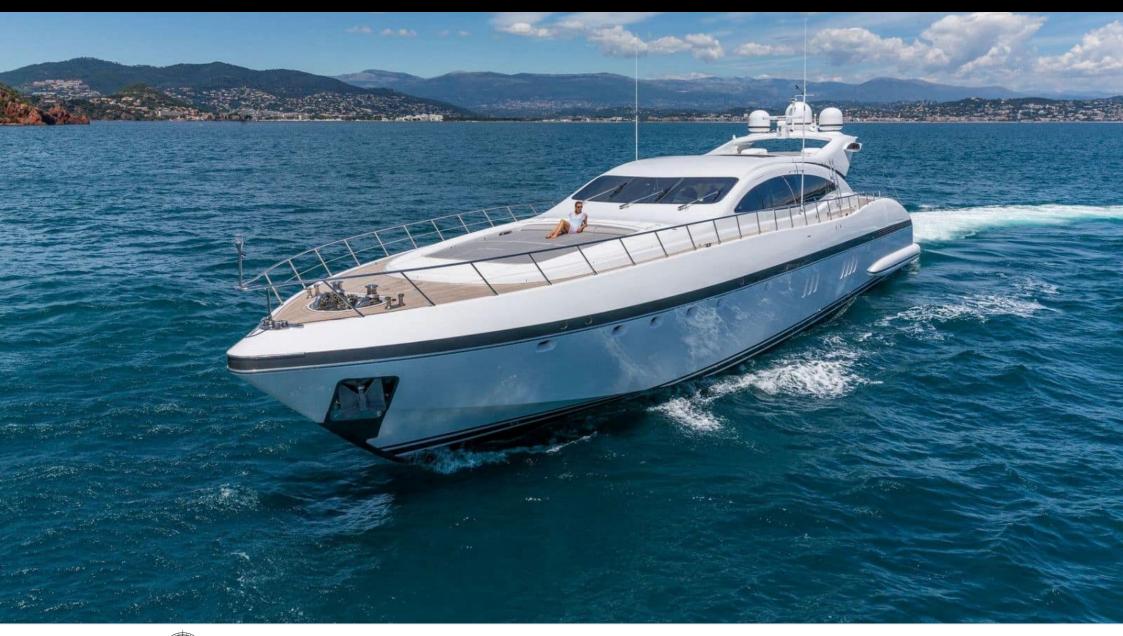

Cabins **4** 



Crew **5** 



#### M/Y LADY B























Air Conditioning

















Towable water toys











# EXTERIOR DESIGN









































## INTERIOR DESIGN























# GALLERY LIFESTYLE



















### **Specifications**



Low rate per day

12 833 €



High rate per day

12 833 €



Summer low rate per week

77 000 €



Summer high rate per week

77 000 €



Winter low rate per week

77 000 €



Winter high rate per week

77 000 €



Builder

Mangusta



Year built

2004



Year refit

2020



Length

33.50 m



**Guests Cruising** 

12



Cabins

4

Winter Cruising Area(s)

French Riviera, West Mediterranean

Summer Cruising Area(s)
French Riviera, West Mediterranean

Crew

Max speed 33 knots

Cruising speed 30 knots

Fuel consumption 1000 L/Hr

Type of cabins

4 (3 x Double, 1 x Twin)