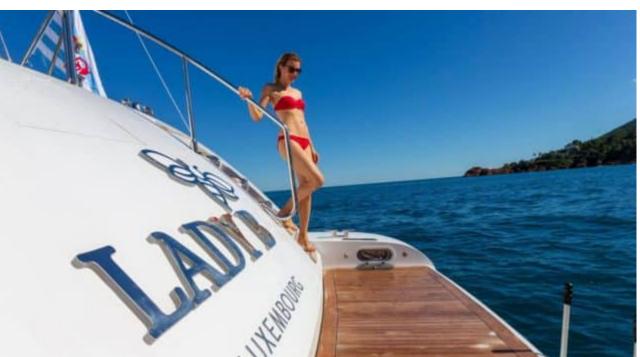

Cabins **4** 



Crew **5** 



#### M/Y LADY B























Air Conditioning

















Towable water toys











# EXTERIOR DESIGN









































## INTERIOR DESIGN























# GALLERY LIFESTYLE



















### **Specifications**



Low rate per day

12 833 €



High rate per day

12 833 €



Summer low rate per week

77 000 €



Summer high rate per week

77 000 €



Winter low rate per week

77 000 €



Winter high rate per week

77 000 €



Builder

Mangusta



Year built

2004



Year refit

2020



Length

33.50 m



**Guests Cruising** 

12



Cabins

4

Winter Cruising Area(s)

French Riviera, West Mediterranean

Summer Cruising Area(s)
French Riviera, West Mediterranean

Crew

Max speed 33 knots

Cruising speed 30 knots

Fuel consumption 1000 L/Hr

Type of cabins

4 (3 x Double, 1 x Twin)