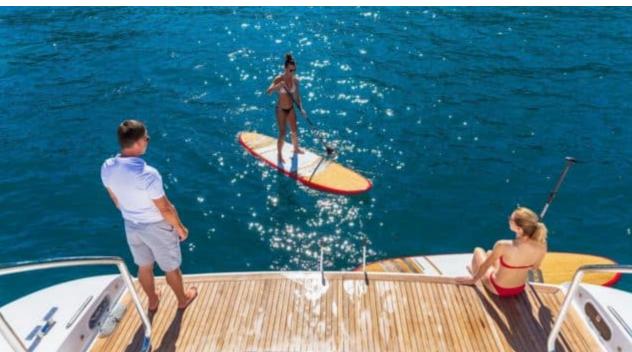

Cabins **4** 



Crew **5** 



#### M/Y LADY B























Air Conditioning

















Towable water toys











# EXTERIOR DESIGN









































## INTERIOR DESIGN























# GALLERY LIFESTYLE



















### **Specifications**



Low rate per day

12 833 €



High rate per day

12 833 €



Summer low rate per week

77 000 €



Summer high rate per week

77 000 €



Winter low rate per week

77 000 €



Winter high rate per week

77 000 €



Builder

Mangusta



Year built

2004



Year refit

2020



Length

33.50 m



**Guests Cruising** 

12



Cabins

4

Winter Cruising Area(s)

French Riviera, West Mediterranean

Summer Cruising Area(s)
French Riviera, West Mediterranean

Crew

Max speed 33 knots

Cruising speed 30 knots

Fuel consumption 1000 L/Hr

Type of cabins

4 (3 x Double, 1 x Twin)