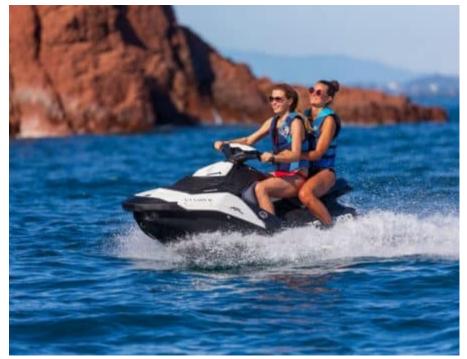

Cabins **4** 



Crew **5** 



#### M/Y LADY B























Air Conditioning

















Towable water toys











# EXTERIOR DESIGN









































## INTERIOR DESIGN























# GALLERY LIFESTYLE



















### **Specifications**



Low rate per day

12 833 €



High rate per day

12 833 €



Summer low rate per week

77 000 €



Summer high rate per week

77 000 €



Winter low rate per week

77 000 €



Winter high rate per week

77 000 €



Builder

Mangusta



Year built

2004



Year refit

2020



Length

33.50 m



**Guests Cruising** 

12



Cabins

4

Winter Cruising Area(s)

French Riviera, West Mediterranean

Summer Cruising Area(s)
French Riviera, West Mediterranean

Crew

Max speed 33 knots

Cruising speed 30 knots

Fuel consumption 1000 L/Hr

Type of cabins

4 (3 x Double, 1 x Twin)