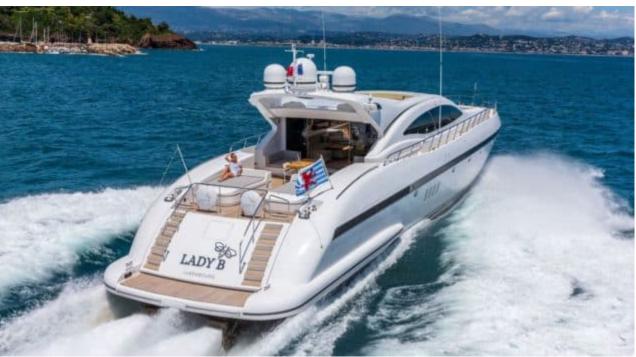

Cabins **4** 



Crew **5** 



#### M/Y LADY B























Air Conditioning

















Towable water toys











# EXTERIOR DESIGN









































## INTERIOR DESIGN























# GALLERY LIFESTYLE



















### **Specifications**



Low rate per day

12 833 €



High rate per day

12 833 €



Summer low rate per week

77 000 €



Summer high rate per week

77 000 €



Winter low rate per week

77 000 €



Winter high rate per week

77 000 €



Builder

Mangusta



Year built

2004



Year refit

2020



Length

33.50 m



**Guests Cruising** 

12



Cabins

4

Winter Cruising Area(s)

French Riviera, West Mediterranean

Summer Cruising Area(s)
French Riviera, West Mediterranean

Crew

Max speed 33 knots

Cruising speed 30 knots

Fuel consumption 1000 L/Hr

Type of cabins

4 (3 x Double, 1 x Twin)