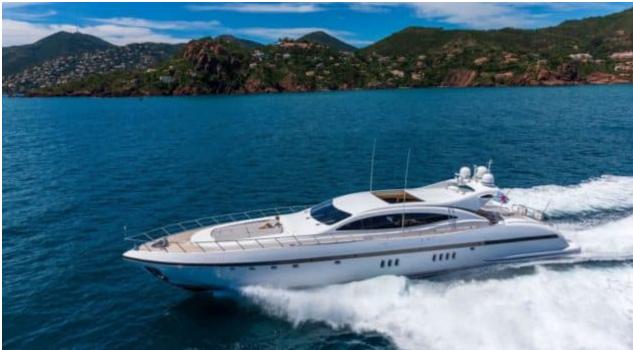

Cabins **4** 



Crew **5** 



#### M/Y LADY B























Air Conditioning

















Towable water toys











# EXTERIOR DESIGN









































## INTERIOR DESIGN























# GALLERY LIFESTYLE



















### **Specifications**



Low rate per day

12 833 €



High rate per day

12 833 €



Summer low rate per week

77 000 €



Summer high rate per week

77 000 €



Winter low rate per week

77 000 €



Winter high rate per week

77 000 €



Builder

Mangusta



Year built

2004



Year refit

2020



Length

33.50 m



**Guests Cruising** 

12



Cabins

4

Winter Cruising Area(s)

French Riviera, West Mediterranean

Summer Cruising Area(s)
French Riviera, West Mediterranean

Crew

Max speed 33 knots

Cruising speed 30 knots

Fuel consumption 1000 L/Hr

Type of cabins

4 (3 x Double, 1 x Twin)