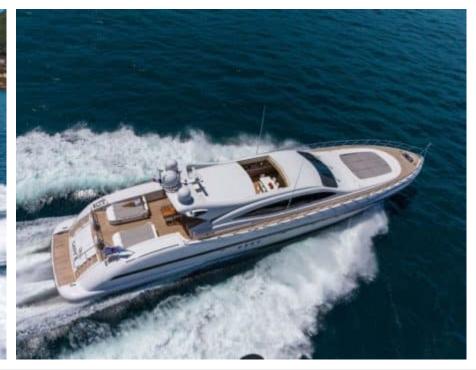

Cabins **4** 



Crew **5** 



#### M/Y LADY B























Air Conditioning

















Towable water toys











# EXTERIOR DESIGN









































## INTERIOR DESIGN























# GALLERY LIFESTYLE



















### **Specifications**



Low rate per day

12 833 €



High rate per day

12 833 €



Summer low rate per week

77 000 €



Summer high rate per week

77 000 €



Winter low rate per week

77 000 €



Winter high rate per week

77 000 €



Builder

Mangusta



Year built

2004



Year refit

2020



Length

33.50 m



**Guests Cruising** 

12



Cabins

4

Winter Cruising Area(s)

French Riviera, West Mediterranean

Summer Cruising Area(s)
French Riviera, West Mediterranean

Crew

Max speed 33 knots

Cruising speed 30 knots

Fuel consumption 1000 L/Hr

Type of cabins

4 (3 x Double, 1 x Twin)