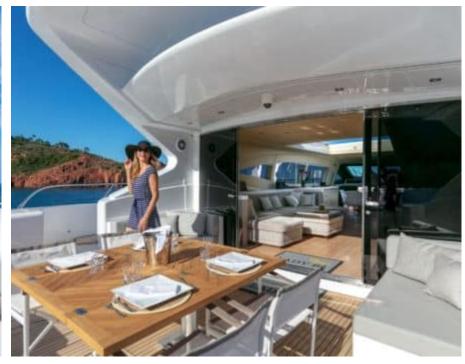

Cabins **4** 



Crew **5** 



#### M/Y LADY B























Air Conditioning

















Towable water toys











# EXTERIOR DESIGN









































## INTERIOR DESIGN























# GALLERY LIFESTYLE



















### **Specifications**



Low rate per day

12 833 €



High rate per day

12 833 €



Summer low rate per week

77 000 €



Summer high rate per week

77 000 €



Winter low rate per week

77 000 €



Winter high rate per week

77 000 €



Builder

Mangusta



Year built

2004



Year refit

2020



Length

33.50 m



**Guests Cruising** 

12



Cabins

4

Winter Cruising Area(s)

French Riviera, West Mediterranean

Summer Cruising Area(s)
French Riviera, West Mediterranean

Crew

Max speed 33 knots

Cruising speed 30 knots

Fuel consumption 1000 L/Hr

Type of cabins

4 (3 x Double, 1 x Twin)