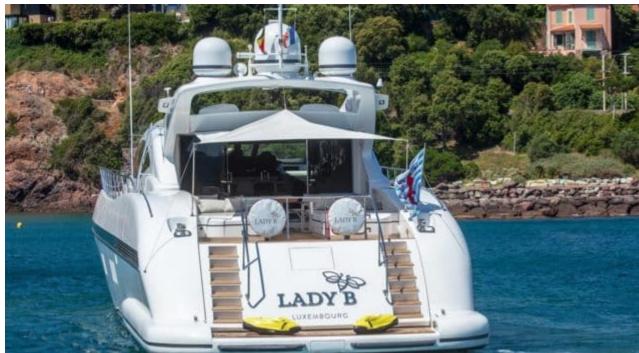

Cabins **4** 



Crew **5** 



#### M/Y LADY B























Air Conditioning

















Towable water toys











# EXTERIOR DESIGN









































## INTERIOR DESIGN























# GALLERY LIFESTYLE



















### **Specifications**



Low rate per day

12 833 €



High rate per day

12 833 €



Summer low rate per week

77 000 €



Summer high rate per week

77 000 €



Winter low rate per week

77 000 €



Winter high rate per week

77 000 €



Builder

Mangusta



Year built

2004



Year refit

2020



Length

33.50 m



**Guests Cruising** 

12



Cabins

4

Winter Cruising Area(s)

French Riviera, West Mediterranean

Summer Cruising Area(s)
French Riviera, West Mediterranean

Crew

Max speed 33 knots

Cruising speed 30 knots

Fuel consumption 1000 L/Hr

Type of cabins

4 (3 x Double, 1 x Twin)