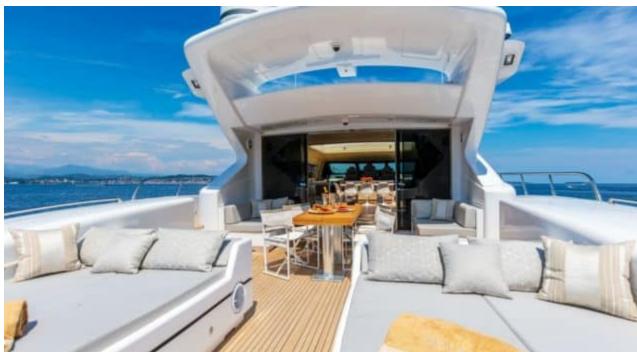

Cabins **4** 



Crew **5** 



#### M/Y LADY B























Air Conditioning

















Towable water toys











# EXTERIOR DESIGN









































## INTERIOR DESIGN























# GALLERY LIFESTYLE



















### **Specifications**



Low rate per day

12 833 €



High rate per day

12 833 €



Summer low rate per week

77 000 €



Summer high rate per week

77 000 €



Winter low rate per week

77 000 €



Winter high rate per week

77 000 €



Builder

Mangusta



Year built

2004



Year refit

2020



Length

33.50 m



**Guests Cruising** 

12



Cabins

4

Winter Cruising Area(s)

French Riviera, West Mediterranean

Summer Cruising Area(s)
French Riviera, West Mediterranean

Crew

Max speed 33 knots

Cruising speed 30 knots

Fuel consumption 1000 L/Hr

Type of cabins

4 (3 x Double, 1 x Twin)