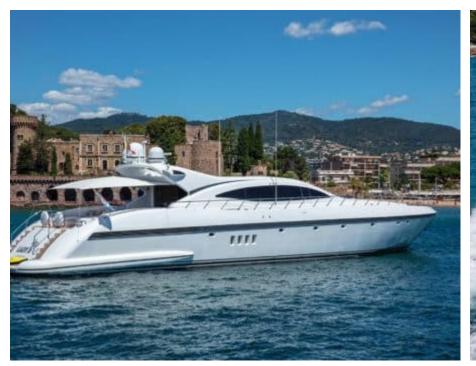

Cabins **4** 



Crew **5** 



#### M/Y LADY B























Air Conditioning

















Towable water toys











# EXTERIOR DESIGN









































## INTERIOR DESIGN























# GALLERY LIFESTYLE



















### **Specifications**



Low rate per day

12 833 €



High rate per day

12 833 €



Summer low rate per week

77 000 €



Summer high rate per week

77 000 €



Winter low rate per week

77 000 €



Winter high rate per week

77 000 €



Builder

Mangusta



Year built

2004



Year refit

2020



Length

33.50 m



**Guests Cruising** 

12



Cabins

4

Winter Cruising Area(s)

French Riviera, West Mediterranean

Summer Cruising Area(s)
French Riviera, West Mediterranean

Crew

Max speed 33 knots

Cruising speed 30 knots

Fuel consumption 1000 L/Hr

Type of cabins

4 (3 x Double, 1 x Twin)