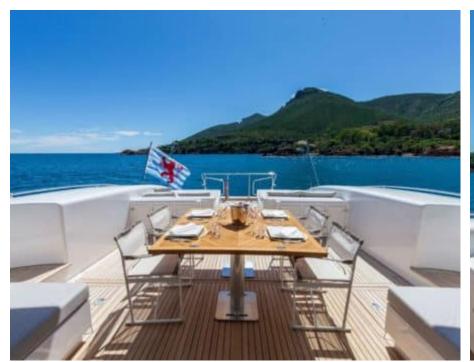

Cabins **4** 



Crew **5** 



#### M/Y LADY B























Air Conditioning

















Towable water toys











# EXTERIOR DESIGN









































## INTERIOR DESIGN























# GALLERY LIFESTYLE



















### **Specifications**



Low rate per day

12 833 €



High rate per day

12 833 €



Summer low rate per week

77 000 €



Summer high rate per week

77 000 €



Winter low rate per week

77 000 €



Winter high rate per week

77 000 €



Builder

Mangusta



Year built

2004



Year refit

2020



Length

33.50 m



**Guests Cruising** 

12



Cabins

4

Winter Cruising Area(s)

French Riviera, West Mediterranean

Summer Cruising Area(s)
French Riviera, West Mediterranean

Crew

Max speed 33 knots

Cruising speed 30 knots

Fuel consumption 1000 L/Hr

Type of cabins

4 (3 x Double, 1 x Twin)