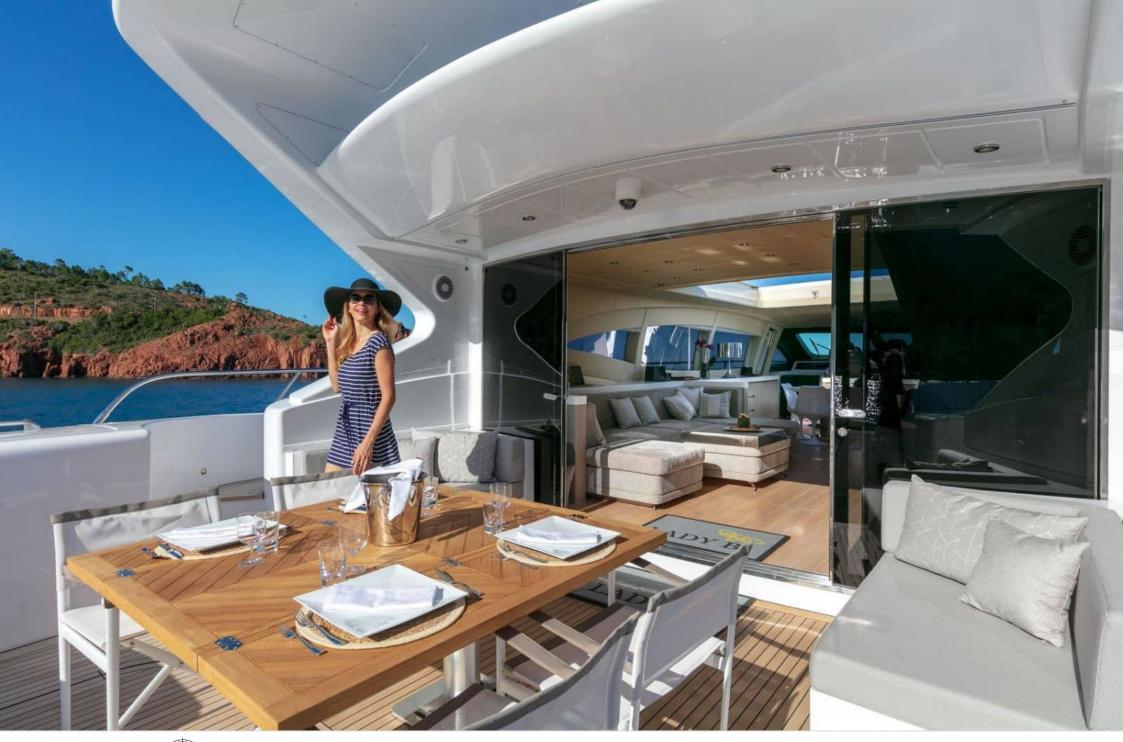

Cabins **4** 



Crew **5** 



#### M/Y LADY B























Air Conditioning

















Towable water toys











# EXTERIOR DESIGN









































## INTERIOR DESIGN























# GALLERY LIFESTYLE



















### **Specifications**



Low rate per day

12 833 €



High rate per day

12 833 €



Summer low rate per week

77 000 €



Summer high rate per week

77 000 €



Winter low rate per week

77 000 €



Winter high rate per week

77 000 €



Builder

Mangusta



Year built

2004



Year refit

2020



Length

33.50 m



**Guests Cruising** 

12



Cabins

4

Winter Cruising Area(s)

French Riviera, West Mediterranean

Summer Cruising Area(s)
French Riviera, West Mediterranean

Crew

Max speed 33 knots

Cruising speed 30 knots

Fuel consumption 1000 L/Hr

Type of cabins

4 (3 x Double, 1 x Twin)