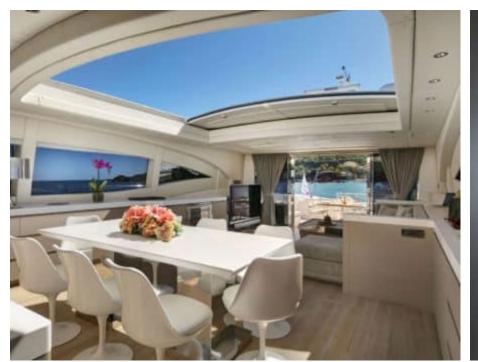

Cabins **4** 



Crew **5** 



#### M/Y LADY B























Air Conditioning

















Towable water toys











# EXTERIOR DESIGN









































## INTERIOR DESIGN























# GALLERY LIFESTYLE



















### **Specifications**



Low rate per day

12 833 €



High rate per day

12 833 €



Summer low rate per week

77 000 €



Summer high rate per week

77 000 €



Winter low rate per week

77 000 €



Winter high rate per week

77 000 €



Builder

Mangusta



Year built

2004



Year refit

2020



Length

33.50 m



**Guests Cruising** 

12



Cabins

4

Winter Cruising Area(s)

French Riviera, West Mediterranean

Summer Cruising Area(s)
French Riviera, West Mediterranean

Crew

Max speed 33 knots

Cruising speed 30 knots

Fuel consumption 1000 L/Hr

Type of cabins

4 (3 x Double, 1 x Twin)