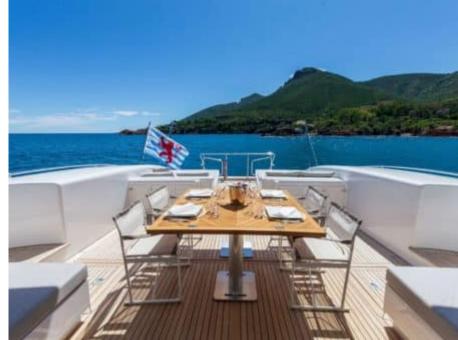

Cabins **4** 



Crew **5** 



#### M/Y LADY B























Air Conditioning

















Towable water toys











# EXTERIOR DESIGN









































## INTERIOR DESIGN























# GALLERY LIFESTYLE



















### **Specifications**



Low rate per day

12 833 €



High rate per day

12 833 €



Summer low rate per week

77 000 €



Summer high rate per week

77 000 €



Winter low rate per week

77 000 €



Winter high rate per week

77 000 €



Builder

Mangusta



Year built

2004



Year refit

2020



Length

33.50 m



**Guests Cruising** 

12



Cabins

4

Winter Cruising Area(s)

French Riviera, West Mediterranean

Summer Cruising Area(s)
French Riviera, West Mediterranean

Crew

Max speed 33 knots

Cruising speed 30 knots

Fuel consumption 1000 L/Hr

Type of cabins

4 (3 x Double, 1 x Twin)