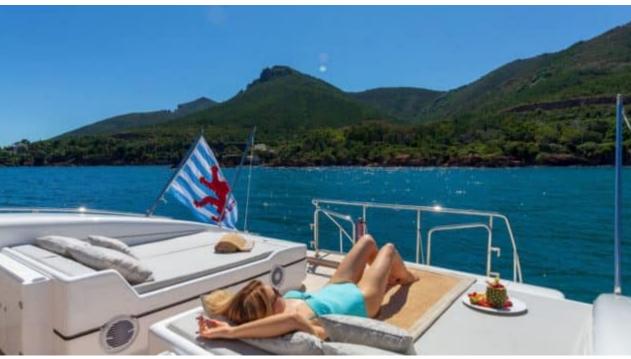

Cabins **4** 



Crew **5** 



#### M/Y LADY B























Air Conditioning

















Towable water toys











# EXTERIOR DESIGN









































## INTERIOR DESIGN























# GALLERY LIFESTYLE



















### **Specifications**



Low rate per day

12 833 €



High rate per day

12 833 €



Summer low rate per week

77 000 €



Summer high rate per week

77 000 €



Winter low rate per week

77 000 €



Winter high rate per week

77 000 €



Builder

Mangusta



Year built

2004



Year refit

2020



Length

33.50 m



**Guests Cruising** 

12



Cabins

4

Winter Cruising Area(s)

French Riviera, West Mediterranean

Summer Cruising Area(s)
French Riviera, West Mediterranean

Crew

Max speed 33 knots

Cruising speed 30 knots

Fuel consumption 1000 L/Hr

Type of cabins

4 (3 x Double, 1 x Twin)