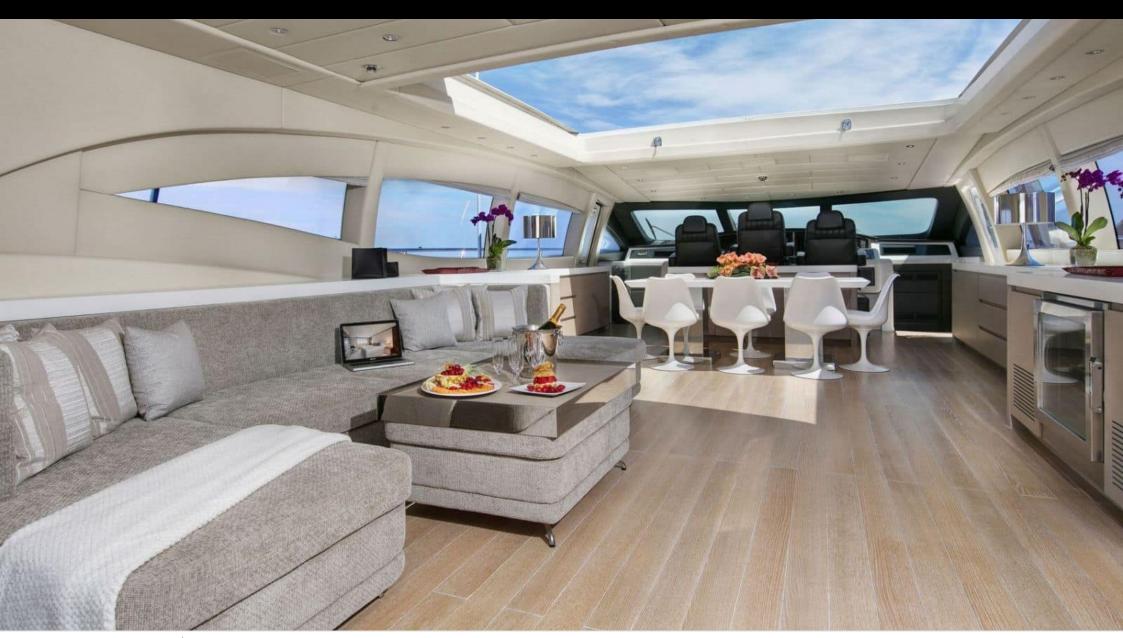

Cabins **4** 



Crew **5** 



#### M/Y LADY B























Air Conditioning

















Towable water toys











# EXTERIOR DESIGN









































## INTERIOR DESIGN























# GALLERY LIFESTYLE



















### **Specifications**



Low rate per day

12 833 €



High rate per day

12 833 €



Summer low rate per week

77 000 €



Summer high rate per week

77 000 €



Winter low rate per week

77 000 €



Winter high rate per week

77 000 €



Builder

Mangusta



Year built

2004



Year refit

2020



Length

33.50 m



**Guests Cruising** 

12



Cabins

4

Winter Cruising Area(s)

French Riviera, West Mediterranean

Summer Cruising Area(s)
French Riviera, West Mediterranean

Crew

Max speed 33 knots

Cruising speed 30 knots

Fuel consumption 1000 L/Hr

Type of cabins

4 (3 x Double, 1 x Twin)