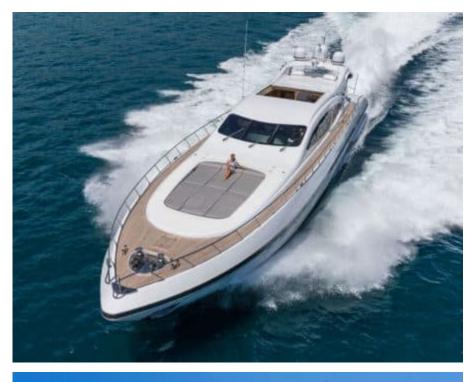

Cabins **4** 



Crew **5** 



#### M/Y LADY B























Air Conditioning

















Towable water toys











# EXTERIOR DESIGN









































## INTERIOR DESIGN























# GALLERY LIFESTYLE



















### **Specifications**



Low rate per day

12 833 €



High rate per day

12 833 €



Summer low rate per week

77 000 €



Summer high rate per week

77 000 €



Winter low rate per week

77 000 €



Winter high rate per week

77 000 €



Builder

Mangusta



Year built

2004



Year refit

2020



Length

33.50 m



**Guests Cruising** 

12



Cabins

4

Winter Cruising Area(s)

French Riviera, West Mediterranean

Summer Cruising Area(s)
French Riviera, West Mediterranean

Crew

Max speed 33 knots

Cruising speed 30 knots

Fuel consumption 1000 L/Hr

Type of cabins

4 (3 x Double, 1 x Twin)