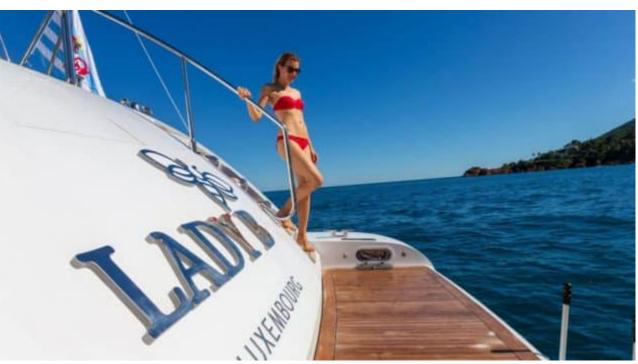

Cabins **4** 



Crew **5** 



#### M/Y LADY B























Air Conditioning

















Towable water toys











# EXTERIOR DESIGN









































## INTERIOR DESIGN























# GALLERY LIFESTYLE



















### **Specifications**



Low rate per day

12 833 €



High rate per day

12 833 €



Summer low rate per week

77 000 €



Summer high rate per week

77 000 €



Winter low rate per week

77 000 €



Winter high rate per week

77 000 €



Builder

Mangusta



Year built

2004



Year refit

2020



Length

33.50 m



**Guests Cruising** 

12



Cabins

4

Winter Cruising Area(s)

French Riviera, West Mediterranean

Summer Cruising Area(s)
French Riviera, West Mediterranean

Crew

Max speed 33 knots

Cruising speed 30 knots

Fuel consumption 1000 L/Hr

Type of cabins

4 (3 x Double, 1 x Twin)