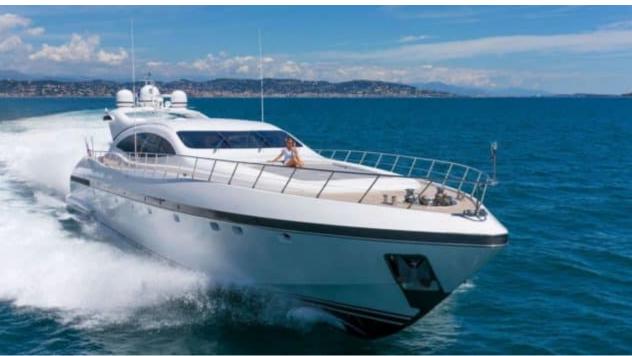

Cabins **4** 



Crew **5** 



#### M/Y LADY B























Air Conditioning

















Towable water toys











# EXTERIOR DESIGN









































## INTERIOR DESIGN























# GALLERY LIFESTYLE



















### **Specifications**



Low rate per day

12 833 €



High rate per day

12 833 €



Summer low rate per week

77 000 €



Summer high rate per week

77 000 €



Winter low rate per week

77 000 €



Winter high rate per week

77 000 €



Builder

Mangusta



Year built

2004



Year refit

2020



Length

33.50 m



**Guests Cruising** 

12



Cabins

4

Winter Cruising Area(s)

French Riviera, West Mediterranean

Summer Cruising Area(s)
French Riviera, West Mediterranean

Crew

Max speed 33 knots

Cruising speed 30 knots

Fuel consumption 1000 L/Hr

Type of cabins

4 (3 x Double, 1 x Twin)