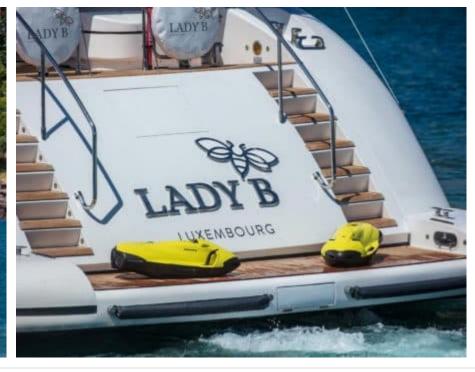

Cabins **4** 



Crew **5** 



#### M/Y LADY B























Air Conditioning

















Towable water toys











# EXTERIOR DESIGN









































## INTERIOR DESIGN























# GALLERY LIFESTYLE



















### **Specifications**



Low rate per day

12 833 €



High rate per day

12 833 €



Summer low rate per week

77 000 €



Summer high rate per week

77 000 €



Winter low rate per week

77 000 €



Winter high rate per week

77 000 €



Builder

Mangusta



Year built

2004



Year refit

2020



Length

33.50 m



**Guests Cruising** 

12



Cabins

4

Winter Cruising Area(s)

French Riviera, West Mediterranean

Summer Cruising Area(s)
French Riviera, West Mediterranean

Crew

Max speed 33 knots

Cruising speed 30 knots

Fuel consumption 1000 L/Hr

Type of cabins

4 (3 x Double, 1 x Twin)