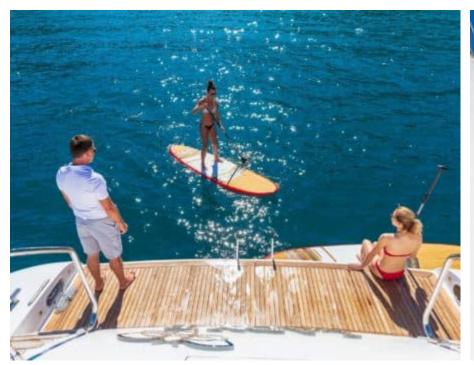

Cabins **4** 



Crew **5** 



#### M/Y LADY B























Air Conditioning

















Towable water toys











# EXTERIOR DESIGN









































## INTERIOR DESIGN























# GALLERY LIFESTYLE



















### **Specifications**



Low rate per day

12 833 €



High rate per day

12 833 €



Summer low rate per week

77 000 €



Summer high rate per week

77 000 €



Winter low rate per week

77 000 €



Winter high rate per week

77 000 €



Builder

Mangusta



Year built

2004



Year refit

2020



Length

33.50 m



**Guests Cruising** 

12



Cabins

4

Winter Cruising Area(s)

French Riviera, West Mediterranean

Summer Cruising Area(s)
French Riviera, West Mediterranean

Crew

Max speed 33 knots

Cruising speed 30 knots

Fuel consumption 1000 L/Hr

Type of cabins

4 (3 x Double, 1 x Twin)