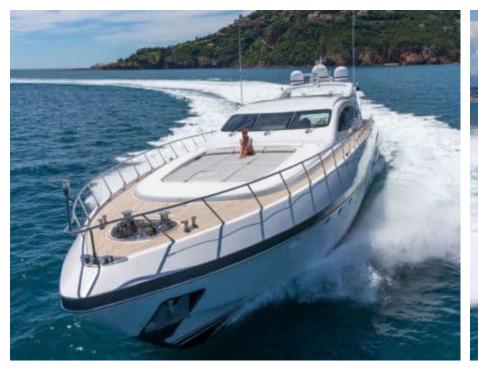

Cabins **4** 



Crew **5** 



#### M/Y LADY B























Air Conditioning

















Towable water toys











# EXTERIOR DESIGN









































## INTERIOR DESIGN























# GALLERY LIFESTYLE



















### **Specifications**



Low rate per day

12 833 €



High rate per day

12 833 €



Summer low rate per week

77 000 €



Summer high rate per week

77 000 €



Winter low rate per week

77 000 €



Winter high rate per week

77 000 €



Builder

Mangusta



Year built

2004



Year refit

2020



Length

33.50 m



**Guests Cruising** 

12



Cabins

4

Winter Cruising Area(s)

French Riviera, West Mediterranean

Summer Cruising Area(s)
French Riviera, West Mediterranean

Crew

Max speed 33 knots

Cruising speed 30 knots

Fuel consumption 1000 L/Hr

Type of cabins

4 (3 x Double, 1 x Twin)