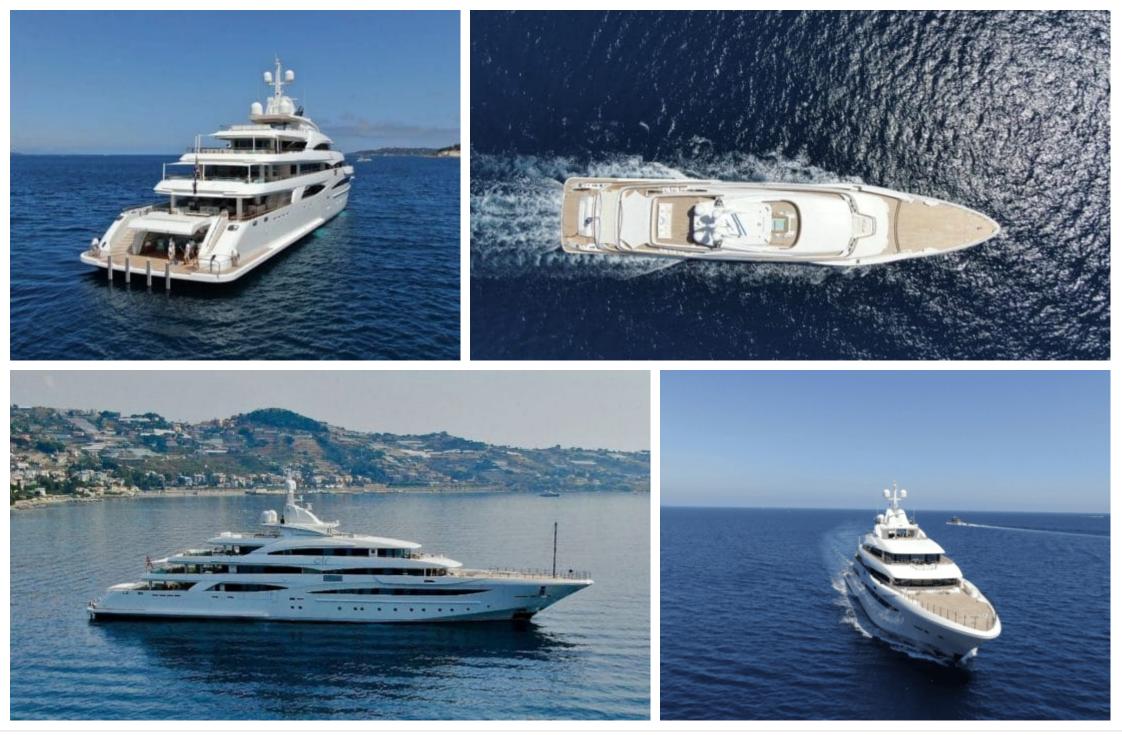

#### M/Y MIMTEE

# Specifications

| €                       | Summer low rate per week<br>900 000 € |              |                                                   |                      | €                                                                                 | Summer high rate per week<br>900 000 € |  |              |
|-------------------------|---------------------------------------|--------------|---------------------------------------------------|----------------------|-----------------------------------------------------------------------------------|----------------------------------------|--|--------------|
| €                       | Winter low rate per week<br>900 000 € |              |                                                   |                      | €                                                                                 | Winter high rate per week<br>900 000 € |  |              |
|                         | Builder<br>CRN ANCONA                 |              | <del>, , , , , , , , , , , , , , , , , , , </del> | Year buil<br>2019    | lt                                                                                |                                        |  |              |
|                         | Length<br>79.00 m                     |              |                                                   |                      |                                                                                   | Guests Cruising                        |  | Cabins<br>11 |
| Winter Cruising Area(s) |                                       |              |                                                   |                      | Summer Cruising Area(s)<br>Corsica - Sardinia, French Riviera, West Mediterranean |                                        |  |              |
| Crew<br>24              | Max speed<br>16 knots                 |              |                                                   | Cruising<br>14 knots |                                                                                   | Fuel consul<br>500 L/H                 |  |              |
| Type of<br>11 (8 x D    | cabins<br>ouble, 1 x Twin, 2 x C      | Convertible) |                                                   |                      |                                                                                   |                                        |  |              |