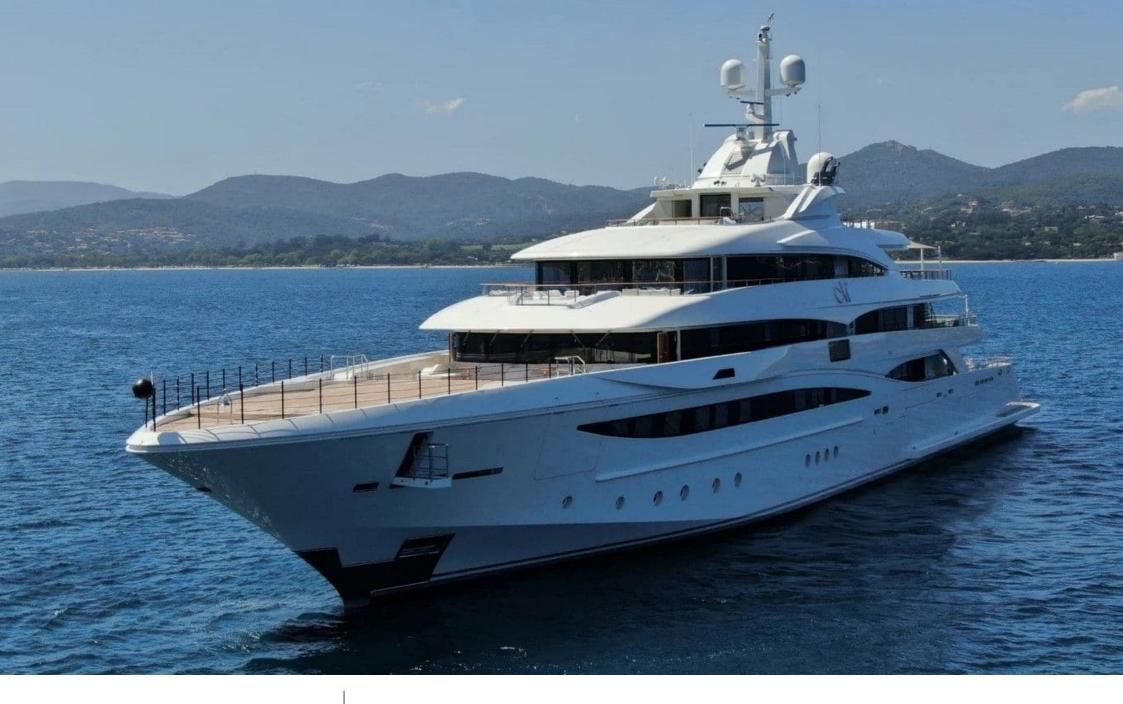

# EXTERIOR DESIGN

# Specifications

| €                       | Summer low rate per week<br>900 000 € |              |                                                   |                      | €                                                                                 | Summer high rate per week<br>900 000 € |  |              |
|-------------------------|---------------------------------------|--------------|---------------------------------------------------|----------------------|-----------------------------------------------------------------------------------|----------------------------------------|--|--------------|
| €                       | Winter low rate per week<br>900 000 € |              |                                                   |                      | €                                                                                 | Winter high rate per week<br>900 000 € |  |              |
|                         | Builder<br>CRN ANCONA                 |              | <del>, , , , , , , , , , , , , , , , , , , </del> | Year buil<br>2019    | lt                                                                                |                                        |  |              |
|                         | Length<br>79.00 m                     |              |                                                   |                      |                                                                                   | Guests Cruising                        |  | Cabins<br>11 |
| Winter Cruising Area(s) |                                       |              |                                                   |                      | Summer Cruising Area(s)<br>Corsica - Sardinia, French Riviera, West Mediterranean |                                        |  |              |
| Crew<br>24              | Max speed<br>16 knots                 |              |                                                   | Cruising<br>14 knots |                                                                                   | Fuel consul<br>500 L/H                 |  |              |
| Type of<br>11 (8 x D    | cabins<br>ouble, 1 x Twin, 2 x C      | Convertible) |                                                   |                      |                                                                                   |                                        |  |              |