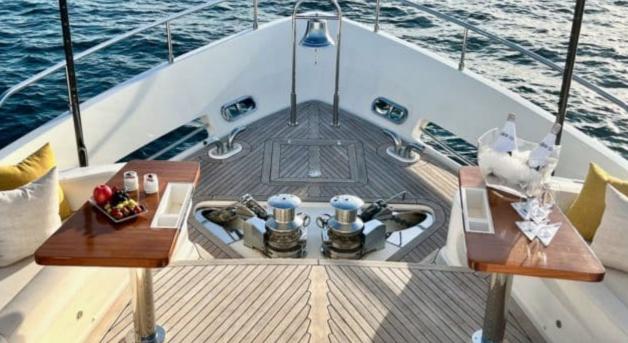

Cabins **5** 



Crew **5** 



#### M/Y NIKO III













Sunbeds

















anchor













Specifications

**Features** 



# **EXTERIOR DESIGN**































































## INTERIOR DESIGN











































Features

















## GALLERY LIFESTYLE













#### **Specifications**



Low rate per day

12 500 €



High rate per day

14 166 €



Summer low rate per week

80 000 €



Summer high rate per week

85 000 €



Winter low rate per week

75 000 €



Winter high rate per week

85 000 €



Builder

**Custom Build** 



Year built

2012



Year refit

2018



Length

30.61 m



**Guests Cruising** 

12



Cabins

5

Winter Cruising Area(s)

Spain & Balearics, West Mediterranean

Summer Cruising Area(s)
Spain & Balearics, West Mediterranean

Crew

23 knots

Max speed

Cruising speed 16 knots

Fuel consumption 540 L/Hr

Type of cabins

5 (3 x Double, 2 x Twin)