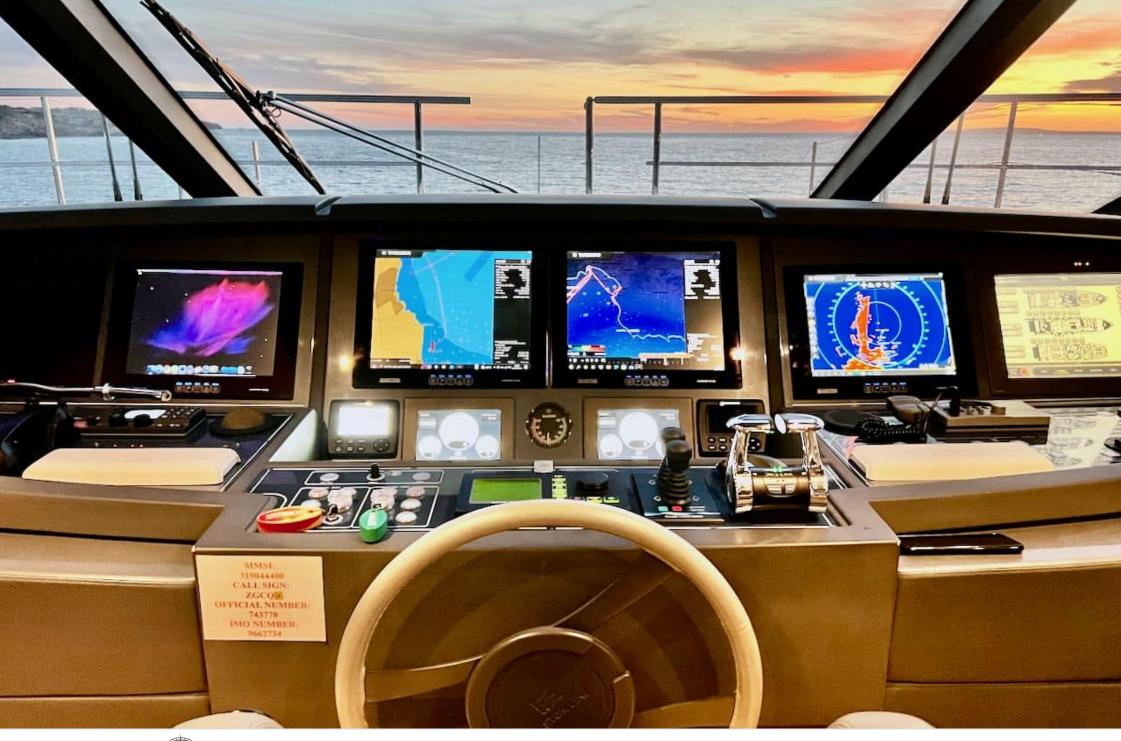

Cabins **5** 



Crew **5** 



#### M/Y NIKO III













Sunbeds

















anchor













Specifications

**Features** 



# **EXTERIOR DESIGN**































































## INTERIOR DESIGN











































Features

















## GALLERY LIFESTYLE













#### **Specifications**



Low rate per day

12 500 €



High rate per day

14 166 €



Summer low rate per week

80 000 €



Summer high rate per week

85 000 €



Winter low rate per week

75 000 €



Winter high rate per week

85 000 €



Builder

**Custom Build** 



Year built

2012



Year refit

2018



Length

30.61 m



**Guests Cruising** 

12



Cabins

5

Winter Cruising Area(s)

Spain & Balearics, West Mediterranean

Summer Cruising Area(s)
Spain & Balearics, West Mediterranean

Crew

23 knots

Max speed

Cruising speed 16 knots

Fuel consumption 540 L/Hr

Type of cabins

5 (3 x Double, 2 x Twin)