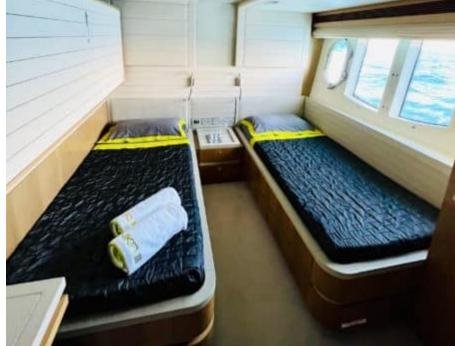

## INTERIOR DESIGN

Features

Fuel consumption 540 L/Hr

Type of cabins

5 (3 x Double, 2 x Twin)