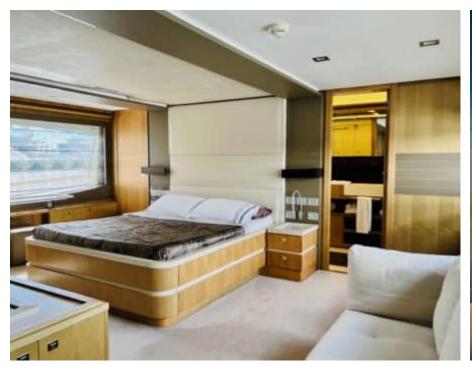

Cabins **5** 



Crew **5** 



#### M/Y NIKO III













Sunbeds

















anchor













Specifications

**Features** 



# **EXTERIOR DESIGN**































































## INTERIOR DESIGN











































Features

















## GALLERY LIFESTYLE













#### **Specifications**



Low rate per day

12 500 €



High rate per day

14 166 €



Summer low rate per week

80 000 €



Summer high rate per week

85 000 €



Winter low rate per week

75 000 €



Winter high rate per week

85 000 €



Builder

**Custom Build** 



Year built

2012



Year refit

2018



Length

30.61 m



**Guests Cruising** 

12



Cabins

5

Winter Cruising Area(s)

Spain & Balearics, West Mediterranean

Summer Cruising Area(s)
Spain & Balearics, West Mediterranean

Crew

23 knots

Max speed

Cruising speed 16 knots

Fuel consumption 540 L/Hr

Type of cabins

5 (3 x Double, 2 x Twin)