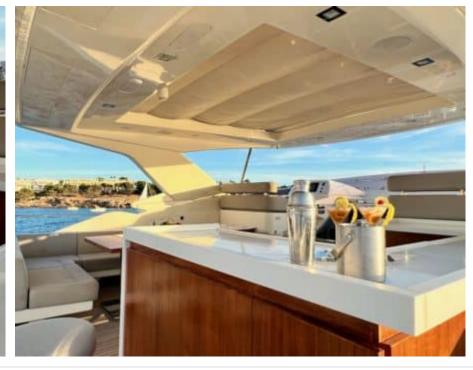

Cabins **5** 



Crew **5** 



#### M/Y NIKO III













Sunbeds

















anchor













Specifications

**Features** 



# **EXTERIOR DESIGN**































































## INTERIOR DESIGN











































Features

















## GALLERY LIFESTYLE













#### **Specifications**



Low rate per day

12 500 €



High rate per day

14 166 €



Summer low rate per week

80 000 €



Summer high rate per week

85 000 €



Winter low rate per week

75 000 €



Winter high rate per week

85 000 €



Builder

**Custom Build** 



Year built

2012



Year refit

2018



Length

30.61 m



**Guests Cruising** 

12



Cabins

5

Winter Cruising Area(s)

Spain & Balearics, West Mediterranean

Summer Cruising Area(s)
Spain & Balearics, West Mediterranean

Crew

23 knots

Max speed

Cruising speed 16 knots

Fuel consumption 540 L/Hr

Type of cabins

5 (3 x Double, 2 x Twin)