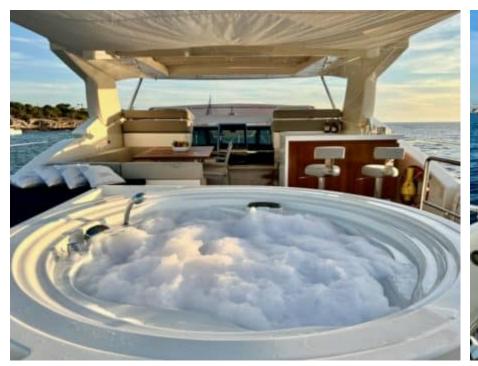

Cabins **5** 



Crew **5** 



#### M/Y NIKO III













Sunbeds

















anchor













Specifications

**Features** 



# **EXTERIOR DESIGN**































































## INTERIOR DESIGN











































Features

















## GALLERY LIFESTYLE













#### **Specifications**



Low rate per day

12 500 €



High rate per day

14 166 €



Summer low rate per week

80 000 €



Summer high rate per week

85 000 €



Winter low rate per week

75 000 €



Winter high rate per week

85 000 €



Builder

**Custom Build** 



Year built

2012



Year refit

2018



Length

30.61 m



**Guests Cruising** 

12



Cabins

5

Winter Cruising Area(s)

Spain & Balearics, West Mediterranean

Summer Cruising Area(s)
Spain & Balearics, West Mediterranean

Crew

23 knots

Max speed

Cruising speed 16 knots

Fuel consumption 540 L/Hr

Type of cabins

5 (3 x Double, 2 x Twin)