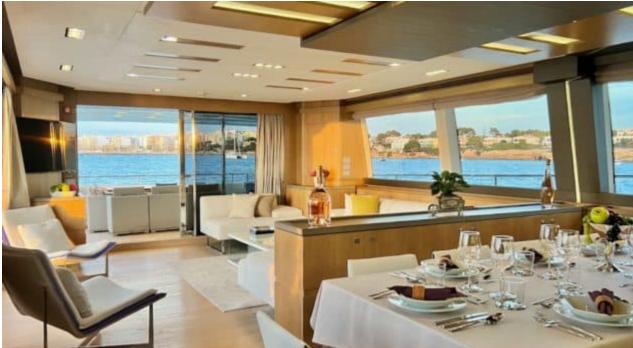

Cabins **5** 



Crew **5** 



#### M/Y NIKO III













Sunbeds

















anchor













Specifications

**Features** 



# **EXTERIOR DESIGN**































































## INTERIOR DESIGN











































Features

















## GALLERY LIFESTYLE













#### **Specifications**



Low rate per day

12 500 €



High rate per day

14 166 €



Summer low rate per week

80 000 €



Summer high rate per week

85 000 €



Winter low rate per week

75 000 €



Winter high rate per week

85 000 €



Builder

**Custom Build** 



Year built

2012



Year refit

2018



Length

30.61 m



**Guests Cruising** 

12



Cabins

5

Winter Cruising Area(s)

Spain & Balearics, West Mediterranean

Summer Cruising Area(s)
Spain & Balearics, West Mediterranean

Crew

23 knots

Max speed

Cruising speed 16 knots

Fuel consumption 540 L/Hr

Type of cabins

5 (3 x Double, 2 x Twin)