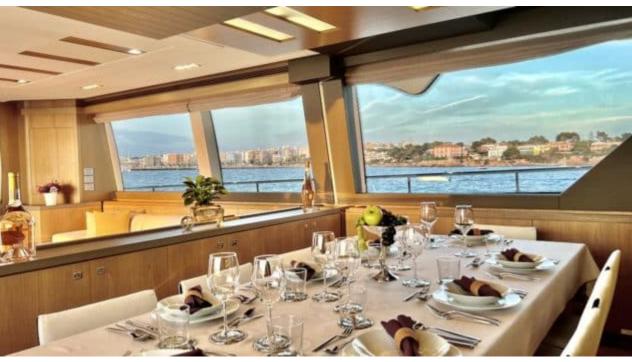

Cabins **5** 



Crew **5** 



#### M/Y NIKO III













Sunbeds

















anchor













Specifications

**Features** 



# **EXTERIOR DESIGN**































































## INTERIOR DESIGN











































Features

















## GALLERY LIFESTYLE













#### **Specifications**



Low rate per day

12 500 €



High rate per day

14 166 €



Summer low rate per week

80 000 €



Summer high rate per week

85 000 €



Winter low rate per week

75 000 €



Winter high rate per week

85 000 €



Builder

**Custom Build** 



Year built

2012



Year refit

2018



Length

30.61 m



**Guests Cruising** 

12



Cabins

5

Winter Cruising Area(s)

Spain & Balearics, West Mediterranean

Summer Cruising Area(s)
Spain & Balearics, West Mediterranean

Crew

23 knots

Max speed

Cruising speed 16 knots

Fuel consumption 540 L/Hr

Type of cabins

5 (3 x Double, 2 x Twin)