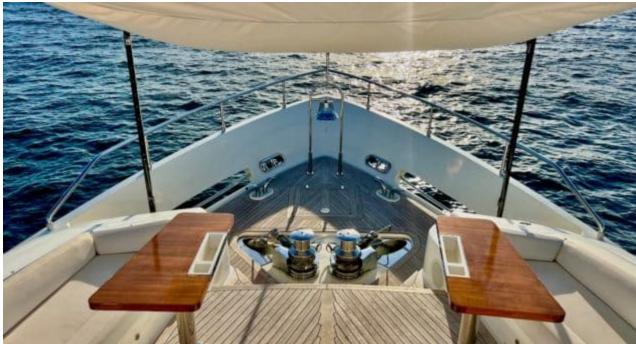

Cabins **5** 



Crew **5** 



#### M/Y NIKO III













Sunbeds

















anchor













Specifications

**Features** 



# **EXTERIOR DESIGN**































































## INTERIOR DESIGN











































Features

















## GALLERY LIFESTYLE













#### **Specifications**



Low rate per day

12 500 €



High rate per day

14 166 €



Summer low rate per week

80 000 €



Summer high rate per week

85 000 €



Winter low rate per week

75 000 €



Winter high rate per week

85 000 €



Builder

**Custom Build** 



Year built

2012



Year refit

2018



Length

30.61 m



**Guests Cruising** 

12



Cabins

5

Winter Cruising Area(s)

Spain & Balearics, West Mediterranean

Summer Cruising Area(s)
Spain & Balearics, West Mediterranean

Crew

23 knots

Max speed

Cruising speed 16 knots

Fuel consumption 540 L/Hr

Type of cabins

5 (3 x Double, 2 x Twin)