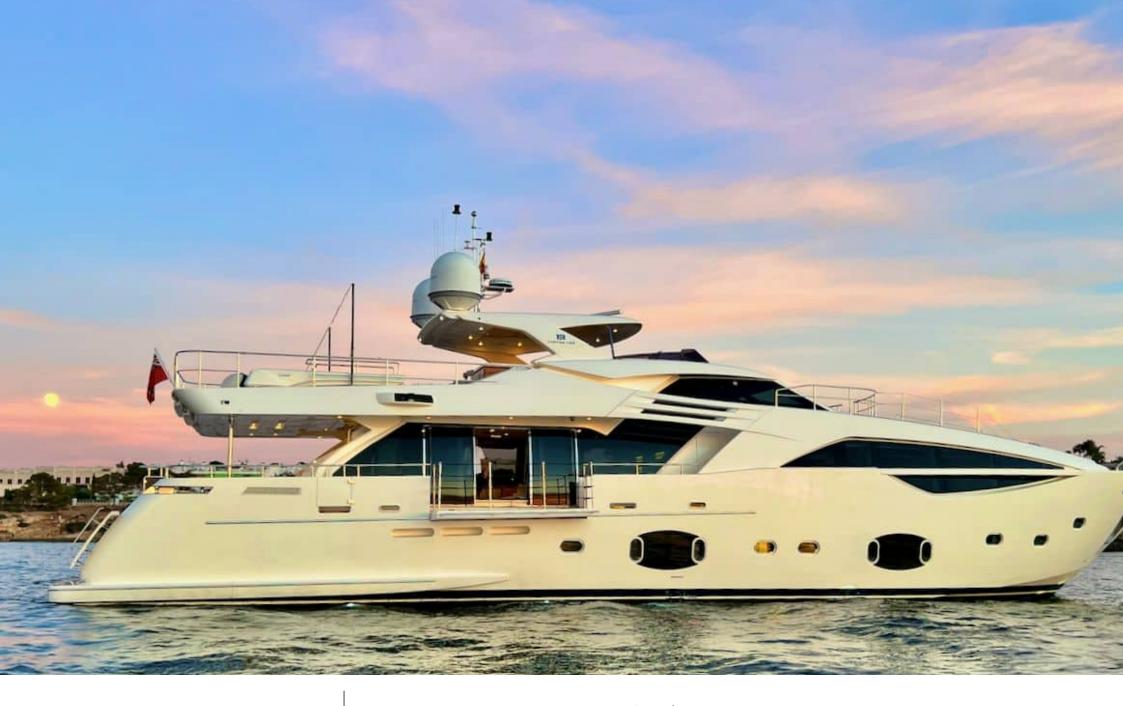

#### M/Y NIKO III

Sunbeds

anchor

Specifications

**Features** 

2012

Year refit

2018

Length

30.61 m

**Guests Cruising** 

12

Cabins