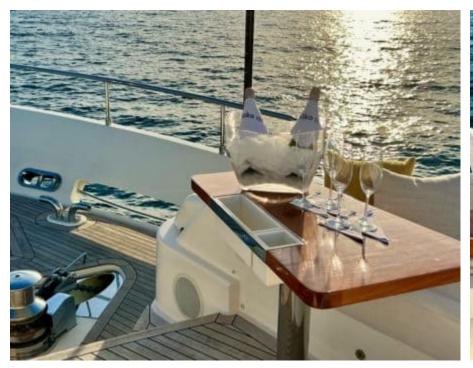

Cabins **5** 



Crew **5** 



#### M/Y NIKO III













Sunbeds

















anchor













Specifications

**Features** 



# **EXTERIOR DESIGN**































































## INTERIOR DESIGN











































Features

















## GALLERY LIFESTYLE













#### **Specifications**



Low rate per day

12 500 €



High rate per day

14 166 €



Summer low rate per week

80 000 €



Summer high rate per week

85 000 €



Winter low rate per week

75 000 €



Winter high rate per week

85 000 €



Builder

**Custom Build** 



Year built

2012



Year refit

2018



Length

30.61 m



**Guests Cruising** 

12



Cabins

5

Winter Cruising Area(s)

Spain & Balearics, West Mediterranean

Summer Cruising Area(s)
Spain & Balearics, West Mediterranean

Crew

23 knots

Max speed

Cruising speed 16 knots

Fuel consumption 540 L/Hr

Type of cabins

5 (3 x Double, 2 x Twin)