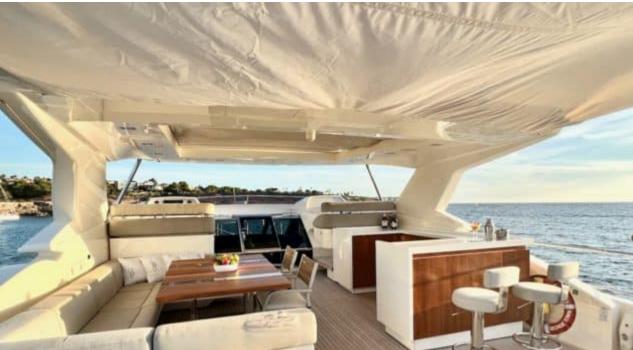

Cabins **5** 



Crew **5** 



#### M/Y NIKO III













Sunbeds

















anchor













Specifications

**Features** 



# **EXTERIOR DESIGN**































































## INTERIOR DESIGN











































Features

















## GALLERY LIFESTYLE













#### **Specifications**



Low rate per day

12 500 €



High rate per day

14 166 €



Summer low rate per week

80 000 €



Summer high rate per week

85 000 €



Winter low rate per week

75 000 €



Winter high rate per week

85 000 €



Builder

**Custom Build** 



Year built

2012



Year refit

2018



Length

30.61 m



**Guests Cruising** 

12



Cabins

5

Winter Cruising Area(s)

Spain & Balearics, West Mediterranean

Summer Cruising Area(s)
Spain & Balearics, West Mediterranean

Crew

23 knots

Max speed

Cruising speed 16 knots

Fuel consumption 540 L/Hr

Type of cabins

5 (3 x Double, 2 x Twin)