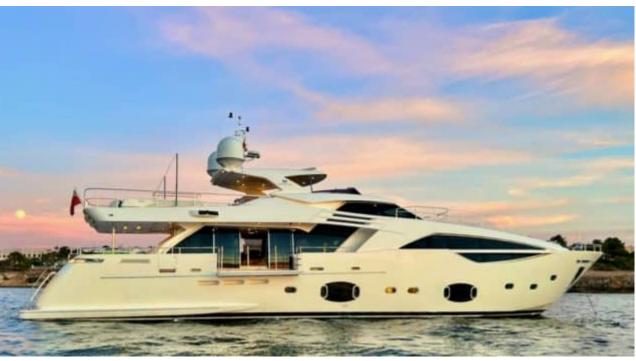

Cabins **5** 



Crew **5** 



#### M/Y NIKO III













Sunbeds

















anchor













Specifications

**Features** 



# **EXTERIOR DESIGN**































































## INTERIOR DESIGN











































Features

















## GALLERY LIFESTYLE













#### **Specifications**



Low rate per day

12 500 €



High rate per day

14 166 €



Summer low rate per week

80 000 €



Summer high rate per week

85 000 €



Winter low rate per week

75 000 €



Winter high rate per week

85 000 €



Builder

**Custom Build** 



Year built

2012



Year refit

2018



Length

30.61 m



**Guests Cruising** 

12



Cabins

5

Winter Cruising Area(s)

Spain & Balearics, West Mediterranean

Summer Cruising Area(s)
Spain & Balearics, West Mediterranean

Crew

23 knots

Max speed

Cruising speed 16 knots

Fuel consumption 540 L/Hr

Type of cabins

5 (3 x Double, 2 x Twin)