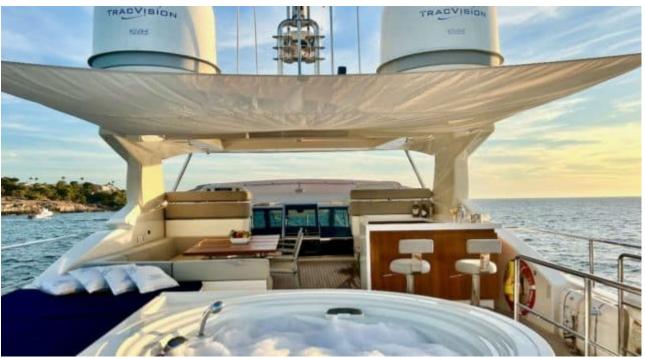

Cabins **5** 



Crew **5** 



#### M/Y NIKO III













Sunbeds

















anchor













Specifications

**Features** 



# **EXTERIOR DESIGN**































































## INTERIOR DESIGN











































Features

















## GALLERY LIFESTYLE













#### **Specifications**



Low rate per day

12 500 €



High rate per day

14 166 €



Summer low rate per week

80 000 €



Summer high rate per week

85 000 €



Winter low rate per week

75 000 €



Winter high rate per week

85 000 €



Builder

**Custom Build** 



Year built

2012



Year refit

2018



Length

30.61 m



**Guests Cruising** 

12



Cabins

5

Winter Cruising Area(s)

Spain & Balearics, West Mediterranean

Summer Cruising Area(s)
Spain & Balearics, West Mediterranean

Crew

23 knots

Max speed

Cruising speed 16 knots

Fuel consumption 540 L/Hr

Type of cabins

5 (3 x Double, 2 x Twin)