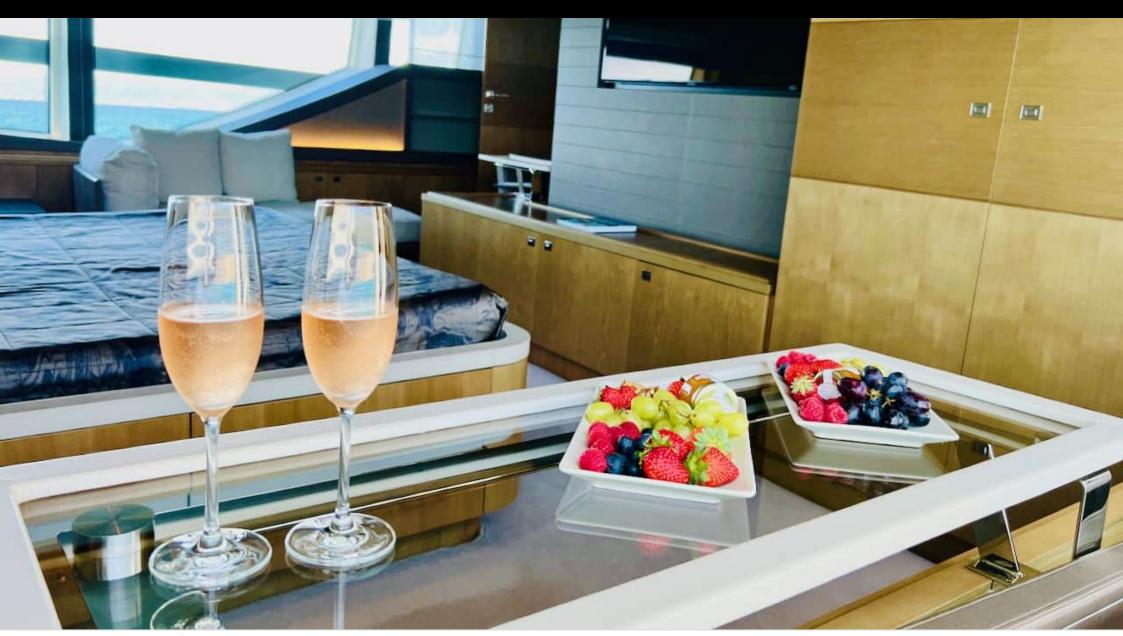

Cabins **5** 



Crew **5** 



#### M/Y NIKO III













Sunbeds

















anchor













Specifications

**Features** 



# **EXTERIOR DESIGN**































































## INTERIOR DESIGN











































Features

















## GALLERY LIFESTYLE













#### **Specifications**



Low rate per day

12 500 €



High rate per day

14 166 €



Summer low rate per week

80 000 €



Summer high rate per week

85 000 €



Winter low rate per week

75 000 €



Winter high rate per week

85 000 €



Builder

**Custom Build** 



Year built

2012



Year refit

2018



Length

30.61 m



**Guests Cruising** 

12



Cabins

5

Winter Cruising Area(s)

Spain & Balearics, West Mediterranean

Summer Cruising Area(s)
Spain & Balearics, West Mediterranean

Crew

23 knots

Max speed

Cruising speed 16 knots

Fuel consumption 540 L/Hr

Type of cabins

5 (3 x Double, 2 x Twin)