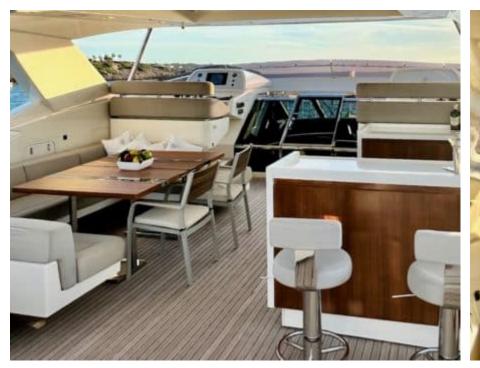

Cabins **5** 



Crew **5** 



#### M/Y NIKO III













Sunbeds

















anchor













Specifications

**Features** 



# **EXTERIOR DESIGN**































































## INTERIOR DESIGN











































Features

















## GALLERY LIFESTYLE













#### **Specifications**



Low rate per day

12 500 €



High rate per day

14 166 €



Summer low rate per week

80 000 €



Summer high rate per week

85 000 €



Winter low rate per week

75 000 €



Winter high rate per week

85 000 €



Builder

**Custom Build** 



Year built

2012



Year refit

2018



Length

30.61 m



**Guests Cruising** 

12



Cabins

5

Winter Cruising Area(s)

Spain & Balearics, West Mediterranean

Summer Cruising Area(s)
Spain & Balearics, West Mediterranean

Crew

23 knots

Max speed

Cruising speed 16 knots

Fuel consumption 540 L/Hr

Type of cabins

5 (3 x Double, 2 x Twin)