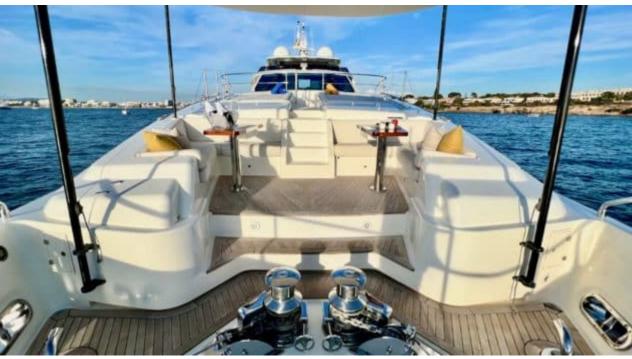

Cabins **5** 



Crew **5** 



#### M/Y NIKO III













Sunbeds

















anchor













Specifications

**Features** 



# **EXTERIOR DESIGN**































































## INTERIOR DESIGN











































Features

















## GALLERY LIFESTYLE













#### **Specifications**



Low rate per day

12 500 €



High rate per day

14 166 €



Summer low rate per week

80 000 €



Summer high rate per week

85 000 €



Winter low rate per week

75 000 €



Winter high rate per week

85 000 €



Builder

**Custom Build** 



Year built

2012



Year refit

2018



Length

30.61 m



**Guests Cruising** 

12



Cabins

5

Winter Cruising Area(s)

Spain & Balearics, West Mediterranean

Summer Cruising Area(s)
Spain & Balearics, West Mediterranean

Crew

23 knots

Max speed

Cruising speed 16 knots

Fuel consumption 540 L/Hr

Type of cabins

5 (3 x Double, 2 x Twin)