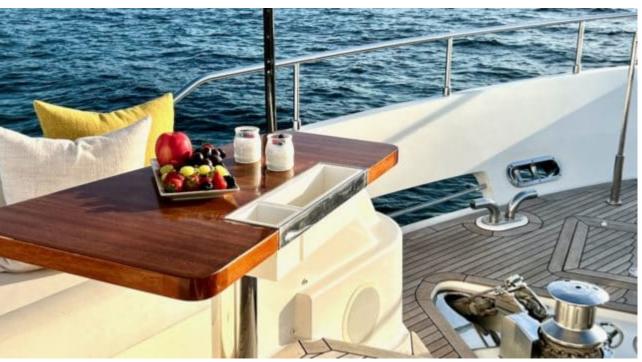

Cabins **5** 



Crew **5** 



#### M/Y NIKO III













Sunbeds

















anchor













Specifications

**Features** 



# **EXTERIOR DESIGN**































































## INTERIOR DESIGN











































Features

















## GALLERY LIFESTYLE













#### **Specifications**



Low rate per day

12 500 €



High rate per day

14 166 €



Summer low rate per week

80 000 €



Summer high rate per week

85 000 €



Winter low rate per week

75 000 €



Winter high rate per week

85 000 €



Builder

**Custom Build** 



Year built

2012



Year refit

2018



Length

30.61 m



**Guests Cruising** 

12



Cabins

5

Winter Cruising Area(s)

Spain & Balearics, West Mediterranean

Summer Cruising Area(s)
Spain & Balearics, West Mediterranean

Crew

23 knots

Max speed

Cruising speed 16 knots

Fuel consumption 540 L/Hr

Type of cabins

5 (3 x Double, 2 x Twin)