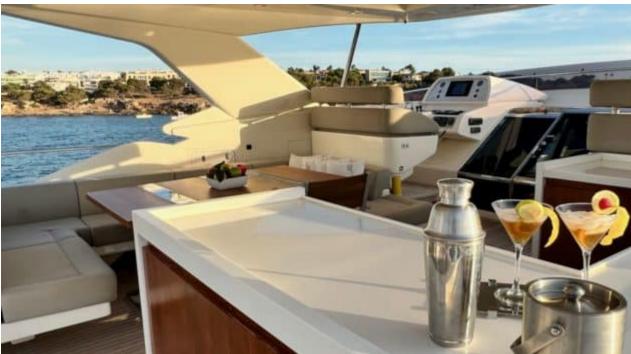

Cabins **5** 



Crew **5** 



#### M/Y NIKO III













Sunbeds

















anchor













Specifications

**Features** 



# **EXTERIOR DESIGN**































































## INTERIOR DESIGN











































Features

















## GALLERY LIFESTYLE













#### **Specifications**



Low rate per day

12 500 €



High rate per day

14 166 €



Summer low rate per week

80 000 €



Summer high rate per week

85 000 €



Winter low rate per week

75 000 €



Winter high rate per week

85 000 €



Builder

**Custom Build** 



Year built

2012



Year refit

2018



Length

30.61 m



**Guests Cruising** 

12



Cabins

5

Winter Cruising Area(s)

Spain & Balearics, West Mediterranean

Summer Cruising Area(s)
Spain & Balearics, West Mediterranean

Crew

23 knots

Max speed

Cruising speed 16 knots

Fuel consumption 540 L/Hr

Type of cabins

5 (3 x Double, 2 x Twin)