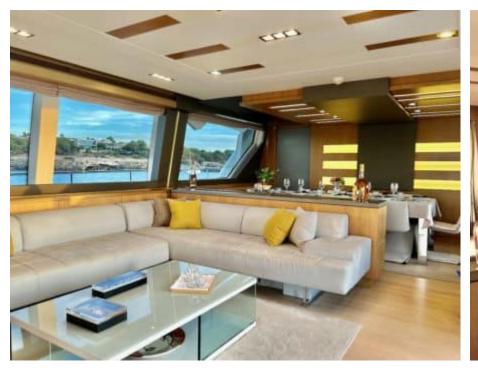

Cabins **5** 



Crew **5** 



#### M/Y NIKO III













Sunbeds

















anchor













Specifications

**Features** 



# **EXTERIOR DESIGN**































































## INTERIOR DESIGN











































Features

















## GALLERY LIFESTYLE













#### **Specifications**



Low rate per day

12 500 €



High rate per day

14 166 €



Summer low rate per week

80 000 €



Summer high rate per week

85 000 €



Winter low rate per week

75 000 €



Winter high rate per week

85 000 €



Builder

**Custom Build** 



Year built

2012



Year refit

2018



Length

30.61 m



**Guests Cruising** 

12



Cabins

5

Winter Cruising Area(s)

Spain & Balearics, West Mediterranean

Summer Cruising Area(s)
Spain & Balearics, West Mediterranean

Crew

23 knots

Max speed

Cruising speed 16 knots

Fuel consumption 540 L/Hr

Type of cabins

5 (3 x Double, 2 x Twin)