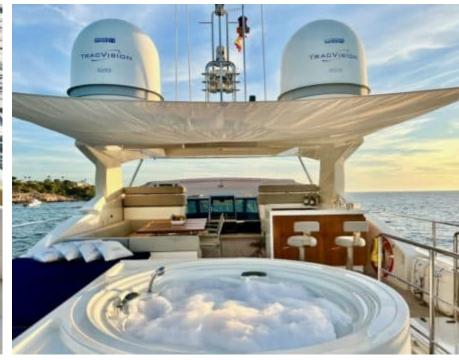

Cabins **5** 



Crew **5** 



#### M/Y NIKO III













Sunbeds

















anchor













Specifications

**Features** 



# **EXTERIOR DESIGN**































































## INTERIOR DESIGN











































Features

















## GALLERY LIFESTYLE













#### **Specifications**



Low rate per day

12 500 €



High rate per day

14 166 €



Summer low rate per week

80 000 €



Summer high rate per week

85 000 €



Winter low rate per week

75 000 €



Winter high rate per week

85 000 €



Builder

**Custom Build** 



Year built

2012



Year refit

2018



Length

30.61 m



**Guests Cruising** 

12



Cabins

5

Winter Cruising Area(s)

Spain & Balearics, West Mediterranean

Summer Cruising Area(s)
Spain & Balearics, West Mediterranean

Crew

23 knots

Max speed

Cruising speed 16 knots

Fuel consumption 540 L/Hr

Type of cabins

5 (3 x Double, 2 x Twin)