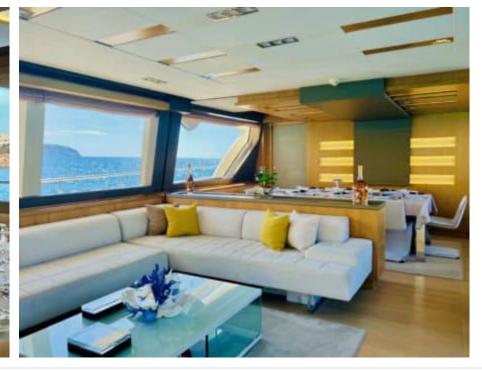

Cabins **5** 



Crew **5** 



#### M/Y NIKO III













Sunbeds

















anchor













Specifications

**Features** 



# **EXTERIOR DESIGN**































































## INTERIOR DESIGN











































Features

















## GALLERY LIFESTYLE













#### **Specifications**



Low rate per day

12 500 €



High rate per day

14 166 €



Summer low rate per week

80 000 €



Summer high rate per week

85 000 €



Winter low rate per week

75 000 €



Winter high rate per week

85 000 €



Builder

**Custom Build** 



Year built

2012



Year refit

2018



Length

30.61 m



**Guests Cruising** 

12



Cabins

5

Winter Cruising Area(s)

Spain & Balearics, West Mediterranean

Summer Cruising Area(s)
Spain & Balearics, West Mediterranean

Crew

23 knots

Max speed

Cruising speed 16 knots

Fuel consumption 540 L/Hr

Type of cabins

5 (3 x Double, 2 x Twin)