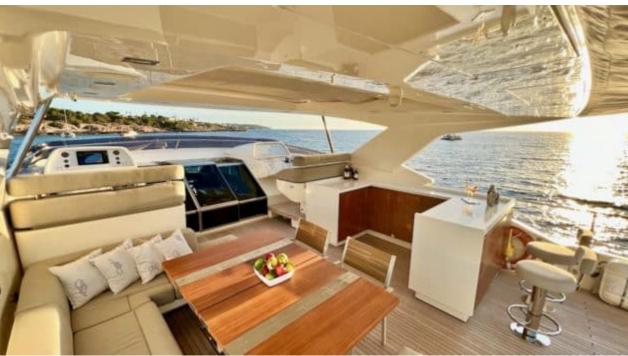

Cabins **5** 



Crew **5** 



#### M/Y NIKO III













Sunbeds

















anchor













Specifications

**Features** 



# **EXTERIOR DESIGN**































































## INTERIOR DESIGN











































Features

















## GALLERY LIFESTYLE













#### **Specifications**



Low rate per day

12 500 €



High rate per day

14 166 €



Summer low rate per week

80 000 €



Summer high rate per week

85 000 €



Winter low rate per week

75 000 €



Winter high rate per week

85 000 €



Builder

**Custom Build** 



Year built

2012



Year refit

2018



Length

30.61 m



**Guests Cruising** 

12



Cabins

5

Winter Cruising Area(s)

Spain & Balearics, West Mediterranean

Summer Cruising Area(s)
Spain & Balearics, West Mediterranean

Crew

23 knots

Max speed

Cruising speed 16 knots

Fuel consumption 540 L/Hr

Type of cabins

5 (3 x Double, 2 x Twin)