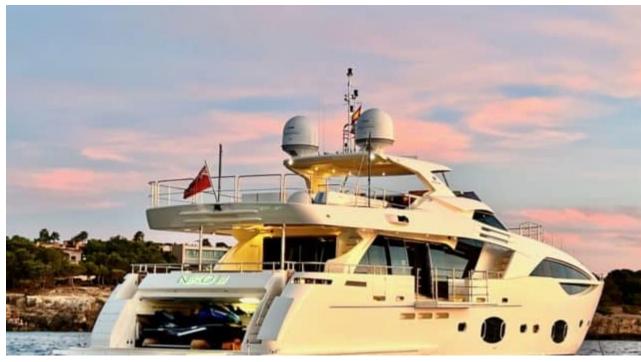

Cabins **5** 



Crew **5** 



#### M/Y NIKO III













Sunbeds

















anchor













Specifications

**Features** 



# **EXTERIOR DESIGN**































































## INTERIOR DESIGN











































Features

















## GALLERY LIFESTYLE













#### **Specifications**



Low rate per day

12 500 €



High rate per day

14 166 €



Summer low rate per week

80 000 €



Summer high rate per week

85 000 €



Winter low rate per week

75 000 €



Winter high rate per week

85 000 €



Builder

**Custom Build** 



Year built

2012



Year refit

2018



Length

30.61 m



**Guests Cruising** 

12



Cabins

5

Winter Cruising Area(s)

Spain & Balearics, West Mediterranean

Summer Cruising Area(s)
Spain & Balearics, West Mediterranean

Crew

23 knots

Max speed

Cruising speed 16 knots

Fuel consumption 540 L/Hr

Type of cabins

5 (3 x Double, 2 x Twin)