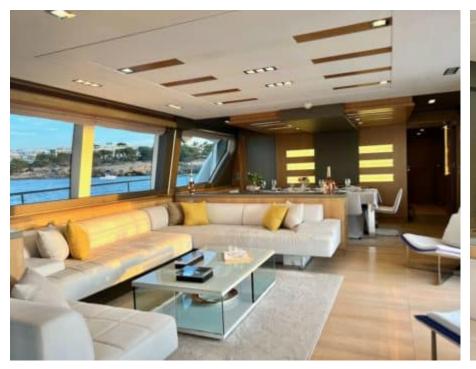

Cabins **5** 



Crew **5** 



#### M/Y NIKO III













Sunbeds

















anchor













Specifications

**Features** 



# **EXTERIOR DESIGN**































































## INTERIOR DESIGN











































Features

















## GALLERY LIFESTYLE













#### **Specifications**



Low rate per day

12 500 €



High rate per day

14 166 €



Summer low rate per week

80 000 €



Summer high rate per week

85 000 €



Winter low rate per week

75 000 €



Winter high rate per week

85 000 €



Builder

**Custom Build** 



Year built

2012



Year refit

2018



Length

30.61 m



**Guests Cruising** 

12



Cabins

5

Winter Cruising Area(s)

Spain & Balearics, West Mediterranean

Summer Cruising Area(s)
Spain & Balearics, West Mediterranean

Crew

23 knots

Max speed

Cruising speed 16 knots

Fuel consumption 540 L/Hr

Type of cabins

5 (3 x Double, 2 x Twin)