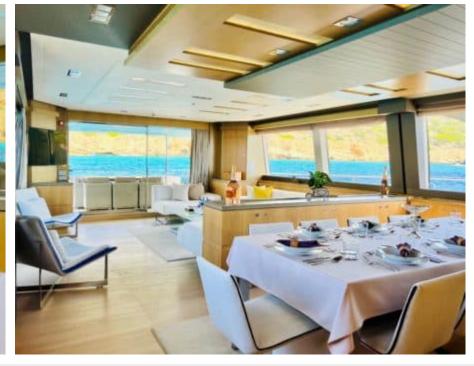

Cabins **5** 



Crew **5** 



#### M/Y NIKO III













Sunbeds

















anchor













Specifications

**Features** 



# **EXTERIOR DESIGN**































































## INTERIOR DESIGN











































Features

















## GALLERY LIFESTYLE













#### **Specifications**



Low rate per day

12 500 €



High rate per day

14 166 €



Summer low rate per week

80 000 €



Summer high rate per week

85 000 €



Winter low rate per week

75 000 €



Winter high rate per week

85 000 €



Builder

**Custom Build** 



Year built

2012



Year refit

2018



Length

30.61 m



**Guests Cruising** 

12



Cabins

5

Winter Cruising Area(s)

Spain & Balearics, West Mediterranean

Summer Cruising Area(s)
Spain & Balearics, West Mediterranean

Crew

23 knots

Max speed

Cruising speed 16 knots

Fuel consumption 540 L/Hr

Type of cabins

5 (3 x Double, 2 x Twin)