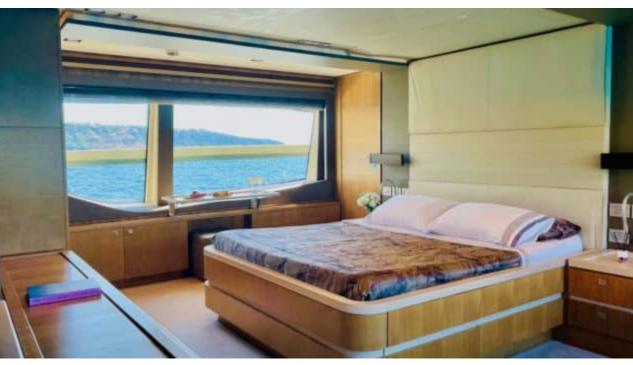

Cabins **5** 



Crew **5** 



#### M/Y NIKO III













Sunbeds

















anchor













Specifications

**Features** 



# **EXTERIOR DESIGN**































































## INTERIOR DESIGN











































Features

















## GALLERY LIFESTYLE













#### **Specifications**



Low rate per day

12 500 €



High rate per day

14 166 €



Summer low rate per week

80 000 €



Summer high rate per week

85 000 €



Winter low rate per week

75 000 €



Winter high rate per week

85 000 €



Builder

**Custom Build** 



Year built

2012



Year refit

2018



Length

30.61 m



**Guests Cruising** 

12



Cabins

5

Winter Cruising Area(s)

Spain & Balearics, West Mediterranean

Summer Cruising Area(s)
Spain & Balearics, West Mediterranean

Crew

23 knots

Max speed

Cruising speed 16 knots

Fuel consumption 540 L/Hr

Type of cabins

5 (3 x Double, 2 x Twin)