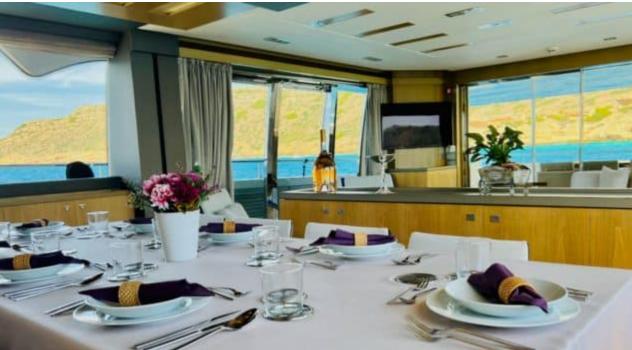

Cabins **5** 



Crew **5** 



#### M/Y NIKO III













Sunbeds

















anchor













Specifications

**Features** 



# **EXTERIOR DESIGN**































































## INTERIOR DESIGN











































Features

















## GALLERY LIFESTYLE













#### **Specifications**



Low rate per day

12 500 €



High rate per day

14 166 €



Summer low rate per week

80 000 €



Summer high rate per week

85 000 €



Winter low rate per week

75 000 €



Winter high rate per week

85 000 €



Builder

**Custom Build** 



Year built

2012



Year refit

2018



Length

30.61 m



**Guests Cruising** 

12



Cabins

5

Winter Cruising Area(s)

Spain & Balearics, West Mediterranean

Summer Cruising Area(s)
Spain & Balearics, West Mediterranean

Crew

23 knots

Max speed

Cruising speed 16 knots

Fuel consumption 540 L/Hr

Type of cabins

5 (3 x Double, 2 x Twin)