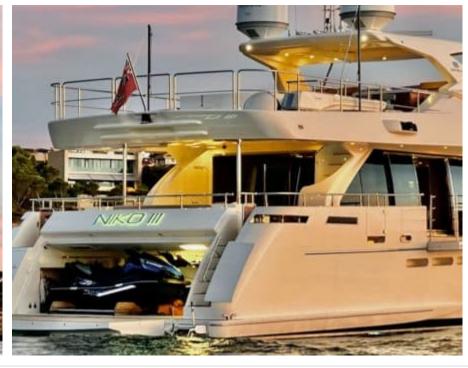

Cabins **5** 



Crew **5** 



#### M/Y NIKO III













Sunbeds

















anchor













Specifications

**Features** 



# **EXTERIOR DESIGN**































































## INTERIOR DESIGN











































Features

















## GALLERY LIFESTYLE













#### **Specifications**



Low rate per day

12 500 €



High rate per day

14 166 €



Summer low rate per week

80 000 €



Summer high rate per week

85 000 €



Winter low rate per week

75 000 €



Winter high rate per week

85 000 €



Builder

**Custom Build** 



Year built

2012



Year refit

2018



Length

30.61 m



**Guests Cruising** 

12



Cabins

5

Winter Cruising Area(s)

Spain & Balearics, West Mediterranean

Summer Cruising Area(s)
Spain & Balearics, West Mediterranean

Crew

23 knots

Max speed

Cruising speed 16 knots

Fuel consumption 540 L/Hr

Type of cabins

5 (3 x Double, 2 x Twin)