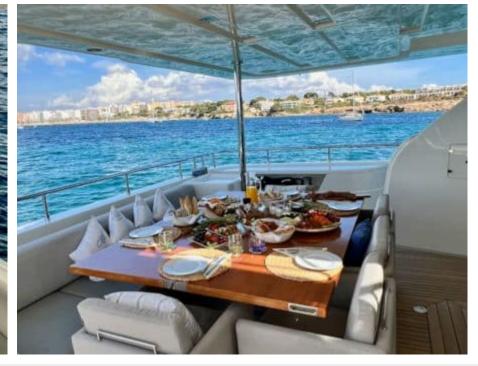

Cabins **5** 



Crew **5** 



#### M/Y NIKO III













Sunbeds

















anchor













Specifications

**Features** 



# **EXTERIOR DESIGN**































































## INTERIOR DESIGN











































Features

















## GALLERY LIFESTYLE













#### **Specifications**



Low rate per day

12 500 €



High rate per day

14 166 €



Summer low rate per week

80 000 €



Summer high rate per week

85 000 €



Winter low rate per week

75 000 €



Winter high rate per week

85 000 €



Builder

**Custom Build** 



Year built

2012



Year refit

2018



Length

30.61 m



**Guests Cruising** 

12



Cabins

5

Winter Cruising Area(s)

Spain & Balearics, West Mediterranean

Summer Cruising Area(s)
Spain & Balearics, West Mediterranean

Crew

23 knots

Max speed

Cruising speed 16 knots

Fuel consumption 540 L/Hr

Type of cabins

5 (3 x Double, 2 x Twin)