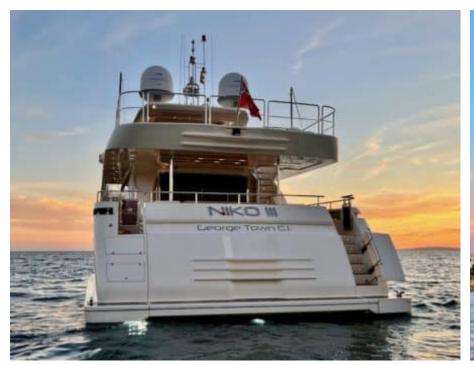

Cabins **5** 



Crew **5** 



#### M/Y NIKO III













Sunbeds

















anchor













Specifications

**Features** 



# **EXTERIOR DESIGN**































































## INTERIOR DESIGN











































Features

















## GALLERY LIFESTYLE













#### **Specifications**



Low rate per day

12 500 €



High rate per day

14 166 €



Summer low rate per week

80 000 €



Summer high rate per week

85 000 €



Winter low rate per week

75 000 €



Winter high rate per week

85 000 €



Builder

**Custom Build** 



Year built

2012



Year refit

2018



Length

30.61 m



**Guests Cruising** 

12



Cabins

5

Winter Cruising Area(s)

Spain & Balearics, West Mediterranean

Summer Cruising Area(s)
Spain & Balearics, West Mediterranean

Crew

23 knots

Max speed

Cruising speed 16 knots

Fuel consumption 540 L/Hr

Type of cabins

5 (3 x Double, 2 x Twin)