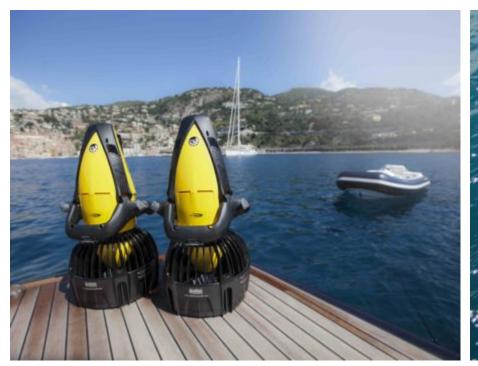

#### M/Y OBSESSIO













Seadoo scooter (diving)





















### **EXTERIOR DESIGN**





**Features** 



















# INTERIOR DESIGN























# GALLERY LIFESTYLE











#### **Specifications**



Summer low rate per week 38 000 €



Summer high rate per week

38 000 €



Winter low rate per week 38 000 €



Winter high rate per week 38 000 €

Builder

Princess yachts



Year built

2011



Year refit

2014



Length

22.66 m



**Guests Cruising** 



Cabins

4

Winter Cruising Area(s)

Corsica - Sardinia, French Riviera, West Mediterranean

Summer Cruising Area(s)

10

Corsica - Sardinia, French Riviera, West Mediterranean

Crew

Max speed 34 knots

Cruising speed 20 knots

Fuel consumption 350 L/H

Type of cabins

4 (3 x Double, 1 x Twin)