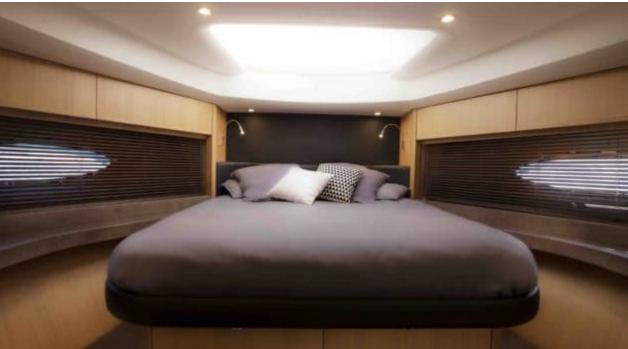

#### M/Y OBSESSIO













Seadoo scooter (diving)





















### **EXTERIOR DESIGN**





**Features** 



















# INTERIOR DESIGN























# GALLERY LIFESTYLE











#### **Specifications**



Summer low rate per week 38 000 €



Summer high rate per week

38 000 €



Winter low rate per week 38 000 €



Winter high rate per week 38 000 €

Builder

Princess yachts



Year built

2011



Year refit

2014



Length

22.66 m



**Guests Cruising** 



Cabins

4

Winter Cruising Area(s)

Corsica - Sardinia, French Riviera, West Mediterranean

Summer Cruising Area(s)

10

Corsica - Sardinia, French Riviera, West Mediterranean

Crew

Max speed 34 knots

Cruising speed 20 knots

Fuel consumption 350 L/H

Type of cabins

4 (3 x Double, 1 x Twin)