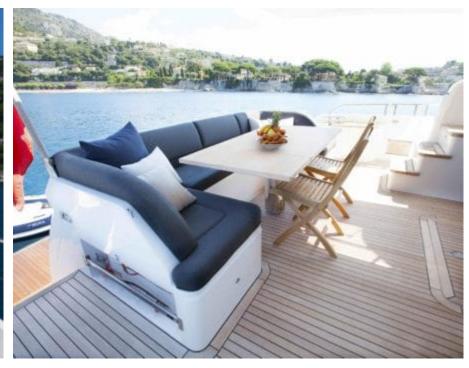

#### M/Y OBSESSIO













Seadoo scooter (diving)





















### **EXTERIOR DESIGN**





**Features** 



















# INTERIOR DESIGN























# GALLERY LIFESTYLE











#### **Specifications**



Summer low rate per week 38 000 €



Summer high rate per week

38 000 €



Winter low rate per week 38 000 €



Winter high rate per week 38 000 €

Builder

Princess yachts



Year built

2011



Year refit

2014



Length

22.66 m



**Guests Cruising** 



Cabins

4

Winter Cruising Area(s)

Corsica - Sardinia, French Riviera, West Mediterranean

Summer Cruising Area(s)

10

Corsica - Sardinia, French Riviera, West Mediterranean

Crew

Max speed 34 knots

Cruising speed 20 knots

Fuel consumption 350 L/H

Type of cabins

4 (3 x Double, 1 x Twin)