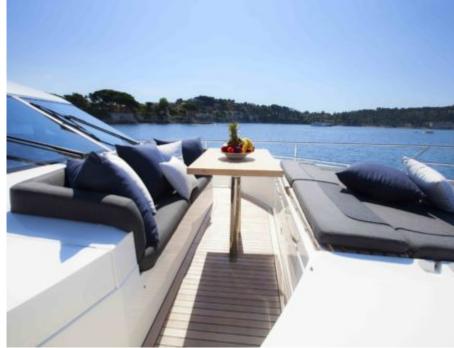

#### M/Y OBSESSIO













Seadoo scooter (diving)





















### **EXTERIOR DESIGN**





**Features** 



















# INTERIOR DESIGN























# GALLERY LIFESTYLE











#### **Specifications**



Summer low rate per week 38 000 €



Summer high rate per week

38 000 €



Winter low rate per week 38 000 €



Winter high rate per week 38 000 €

Builder

Princess yachts



Year built

2011



Year refit

2014



Length

22.66 m



**Guests Cruising** 



Cabins

4

Winter Cruising Area(s)

Corsica - Sardinia, French Riviera, West Mediterranean

Summer Cruising Area(s)

10

Corsica - Sardinia, French Riviera, West Mediterranean

Crew

Max speed 34 knots

Cruising speed 20 knots

Fuel consumption 350 L/H

Type of cabins

4 (3 x Double, 1 x Twin)