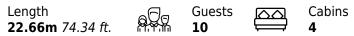

#### **Specifications**

Summer low rate per week 38 000 €

Summer high rate per week

38 000 €

Winter low rate per week 38 000 €

Winter high rate per week 38 000 €

Builder

Princess yachts

Year built

2011

Year refit

2014

Length

22.66 m

**Guests Cruising** 

Cabins

4

Winter Cruising Area(s)

Corsica - Sardinia, French Riviera, West Mediterranean

Summer Cruising Area(s)

10

Corsica - Sardinia, French Riviera, West Mediterranean

Crew

Max speed 34 knots

Cruising speed 20 knots

Fuel consumption 350 L/H

Type of cabins

4 (3 x Double, 1 x Twin)