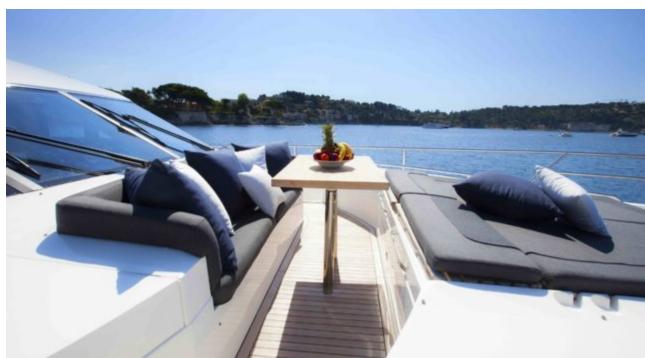

#### M/Y OBSESSIO













Seadoo scooter (diving)





















### **EXTERIOR DESIGN**





**Features** 



















# INTERIOR DESIGN























# GALLERY LIFESTYLE











#### **Specifications**



Summer low rate per week 38 000 €



Summer high rate per week

38 000 €



Winter low rate per week 38 000 €



Winter high rate per week 38 000 €

Builder

Princess yachts



Year built

2011



Year refit

2014



Length

22.66 m



**Guests Cruising** 



Cabins

4

Winter Cruising Area(s)

Corsica - Sardinia, French Riviera, West Mediterranean

Summer Cruising Area(s)

10

Corsica - Sardinia, French Riviera, West Mediterranean

Crew

Max speed 34 knots

Cruising speed 20 knots

Fuel consumption 350 L/H

Type of cabins

4 (3 x Double, 1 x Twin)