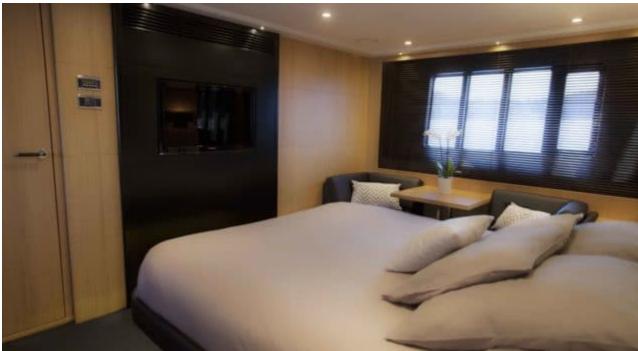

#### M/Y OBSESSIO













Seadoo scooter (diving)





















### **EXTERIOR DESIGN**





**Features** 



















# INTERIOR DESIGN























# GALLERY LIFESTYLE











#### **Specifications**



Summer low rate per week 38 000 €



Summer high rate per week

38 000 €



Winter low rate per week 38 000 €



Winter high rate per week 38 000 €

Builder

Princess yachts



Year built

2011



Year refit

2014



Length

22.66 m



**Guests Cruising** 



Cabins

4

Winter Cruising Area(s)

Corsica - Sardinia, French Riviera, West Mediterranean

Summer Cruising Area(s)

10

Corsica - Sardinia, French Riviera, West Mediterranean

Crew

Max speed 34 knots

Cruising speed 20 knots

Fuel consumption 350 L/H

Type of cabins

4 (3 x Double, 1 x Twin)