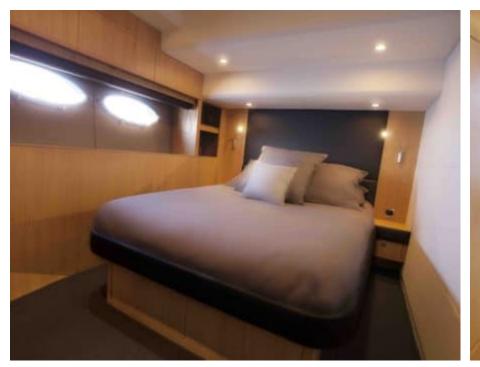

#### M/Y OBSESSIO













Seadoo scooter (diving)





















### **EXTERIOR DESIGN**





**Features** 



















# INTERIOR DESIGN























# GALLERY LIFESTYLE











#### **Specifications**



Summer low rate per week 38 000 €



Summer high rate per week

38 000 €



Winter low rate per week 38 000 €



Winter high rate per week 38 000 €

Builder

Princess yachts



Year built

2011



Year refit

2014



Length

22.66 m



**Guests Cruising** 



Cabins

4

Winter Cruising Area(s)

Corsica - Sardinia, French Riviera, West Mediterranean

Summer Cruising Area(s)

10

Corsica - Sardinia, French Riviera, West Mediterranean

Crew

Max speed 34 knots

Cruising speed 20 knots

Fuel consumption 350 L/H

Type of cabins

4 (3 x Double, 1 x Twin)