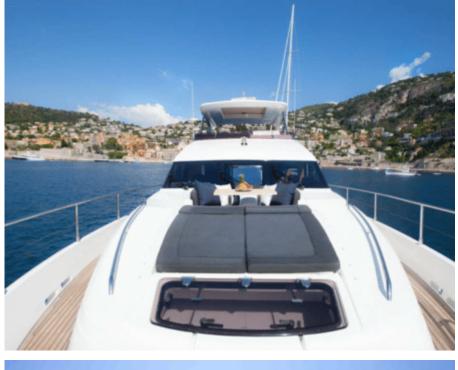

#### M/Y OBSESSIO













Seadoo scooter (diving)





















### **EXTERIOR DESIGN**





**Features** 



















# INTERIOR DESIGN























# GALLERY LIFESTYLE











#### **Specifications**



Summer low rate per week 38 000 €



Summer high rate per week

38 000 €



Winter low rate per week 38 000 €



Winter high rate per week 38 000 €

Builder

Princess yachts



Year built

2011



Year refit

2014



Length

22.66 m



**Guests Cruising** 



Cabins

4

Winter Cruising Area(s)

Corsica - Sardinia, French Riviera, West Mediterranean

Summer Cruising Area(s)

10

Corsica - Sardinia, French Riviera, West Mediterranean

Crew

Max speed 34 knots

Cruising speed 20 knots

Fuel consumption 350 L/H

Type of cabins

4 (3 x Double, 1 x Twin)