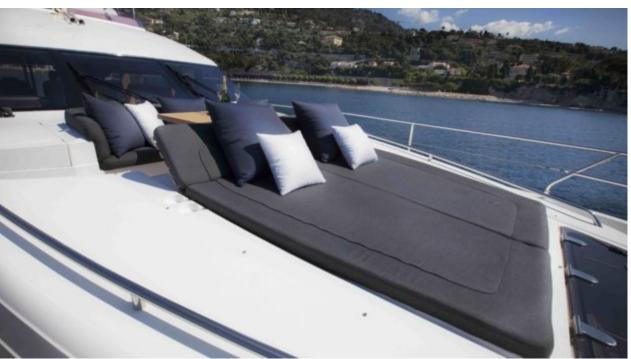

#### M/Y OBSESSIO













Seadoo scooter (diving)





















### **EXTERIOR DESIGN**





**Features** 



















# INTERIOR DESIGN























# GALLERY LIFESTYLE











#### **Specifications**



Summer low rate per week 38 000 €



Summer high rate per week

38 000 €



Winter low rate per week 38 000 €



Winter high rate per week 38 000 €

Builder

Princess yachts



Year built

2011



Year refit

2014



Length

22.66 m



**Guests Cruising** 



Cabins

4

Winter Cruising Area(s)

Corsica - Sardinia, French Riviera, West Mediterranean

Summer Cruising Area(s)

10

Corsica - Sardinia, French Riviera, West Mediterranean

Crew

Max speed 34 knots

Cruising speed 20 knots

Fuel consumption 350 L/H

Type of cabins

4 (3 x Double, 1 x Twin)