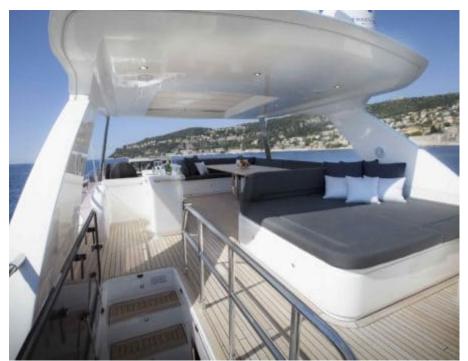

#### M/Y OBSESSIO













Seadoo scooter (diving)





















### **EXTERIOR DESIGN**





**Features** 



















# INTERIOR DESIGN























# GALLERY LIFESTYLE











#### **Specifications**



Summer low rate per week 38 000 €



Summer high rate per week

38 000 €



Winter low rate per week 38 000 €



Winter high rate per week 38 000 €

Builder

Princess yachts



Year built

2011



Year refit

2014



Length

22.66 m



**Guests Cruising** 



Cabins

4

Winter Cruising Area(s)

Corsica - Sardinia, French Riviera, West Mediterranean

Summer Cruising Area(s)

10

Corsica - Sardinia, French Riviera, West Mediterranean

Crew

Max speed 34 knots

Cruising speed 20 knots

Fuel consumption 350 L/H

Type of cabins

4 (3 x Double, 1 x Twin)