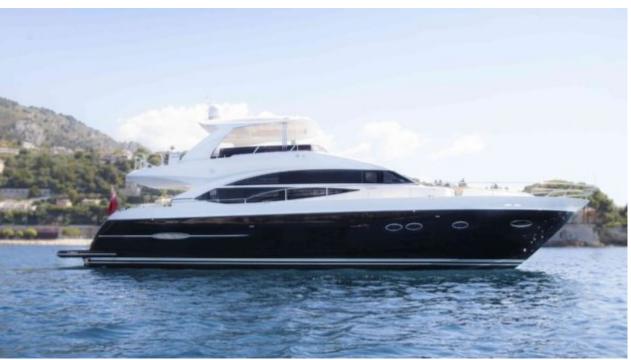

#### M/Y OBSESSIO













Seadoo scooter (diving)





















### **EXTERIOR DESIGN**





**Features** 



















# INTERIOR DESIGN























# GALLERY LIFESTYLE











#### **Specifications**



Summer low rate per week 38 000 €



Summer high rate per week

38 000 €



Winter low rate per week 38 000 €



Winter high rate per week 38 000 €

Builder

Princess yachts



Year built

2011



Year refit

2014



Length

22.66 m



**Guests Cruising** 



Cabins

4

Winter Cruising Area(s)

Corsica - Sardinia, French Riviera, West Mediterranean

Summer Cruising Area(s)

10

Corsica - Sardinia, French Riviera, West Mediterranean

Crew

Max speed 34 knots

Cruising speed 20 knots

Fuel consumption 350 L/H

Type of cabins

4 (3 x Double, 1 x Twin)