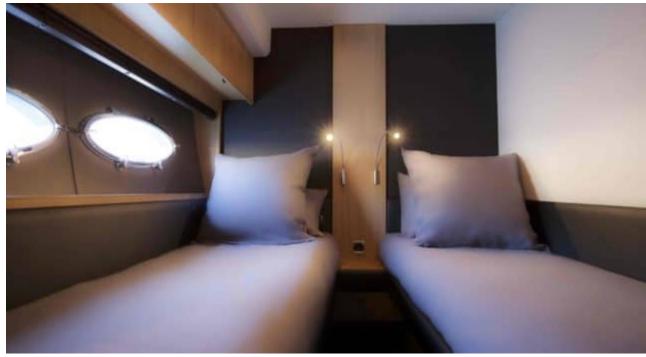

# INTERIOR DESIGN

Cruising speed 20 knots

Fuel consumption 350 L/H

Type of cabins

4 (3 x Double, 1 x Twin)