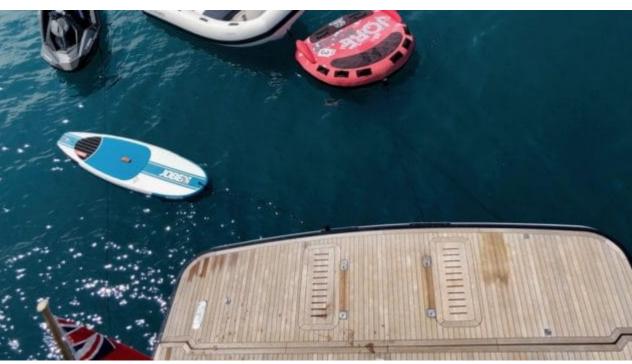

#### M/Y OBSESSIO













Seadoo scooter (diving)





















### **EXTERIOR DESIGN**





**Features** 



















# INTERIOR DESIGN























# GALLERY LIFESTYLE











#### **Specifications**



Summer low rate per week 38 000 €



Summer high rate per week

38 000 €



Winter low rate per week 38 000 €



Winter high rate per week 38 000 €

Builder

Princess yachts



Year built

2011



Year refit

2014



Length

22.66 m



**Guests Cruising** 



Cabins

4

Winter Cruising Area(s)

Corsica - Sardinia, French Riviera, West Mediterranean

Summer Cruising Area(s)

10

Corsica - Sardinia, French Riviera, West Mediterranean

Crew

Max speed 34 knots

Cruising speed 20 knots

Fuel consumption 350 L/H

Type of cabins

4 (3 x Double, 1 x Twin)