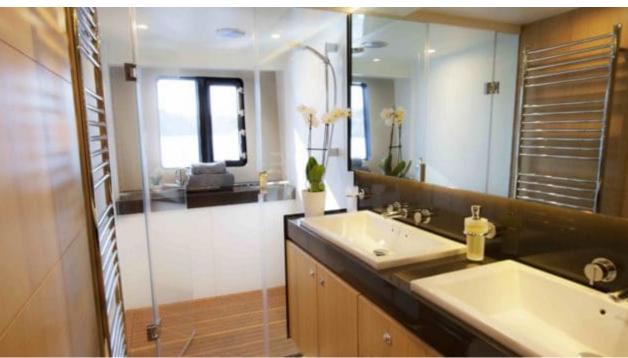

#### M/Y OBSESSIO













Seadoo scooter (diving)





















### **EXTERIOR DESIGN**





**Features** 



















# INTERIOR DESIGN























# GALLERY LIFESTYLE











#### **Specifications**



Summer low rate per week 38 000 €



Summer high rate per week

38 000 €



Winter low rate per week 38 000 €



Winter high rate per week 38 000 €

Builder

Princess yachts



Year built

2011



Year refit

2014



Length

22.66 m



**Guests Cruising** 



Cabins

4

Winter Cruising Area(s)

Corsica - Sardinia, French Riviera, West Mediterranean

Summer Cruising Area(s)

10

Corsica - Sardinia, French Riviera, West Mediterranean

Crew

Max speed 34 knots

Cruising speed 20 knots

Fuel consumption 350 L/H

Type of cabins

4 (3 x Double, 1 x Twin)