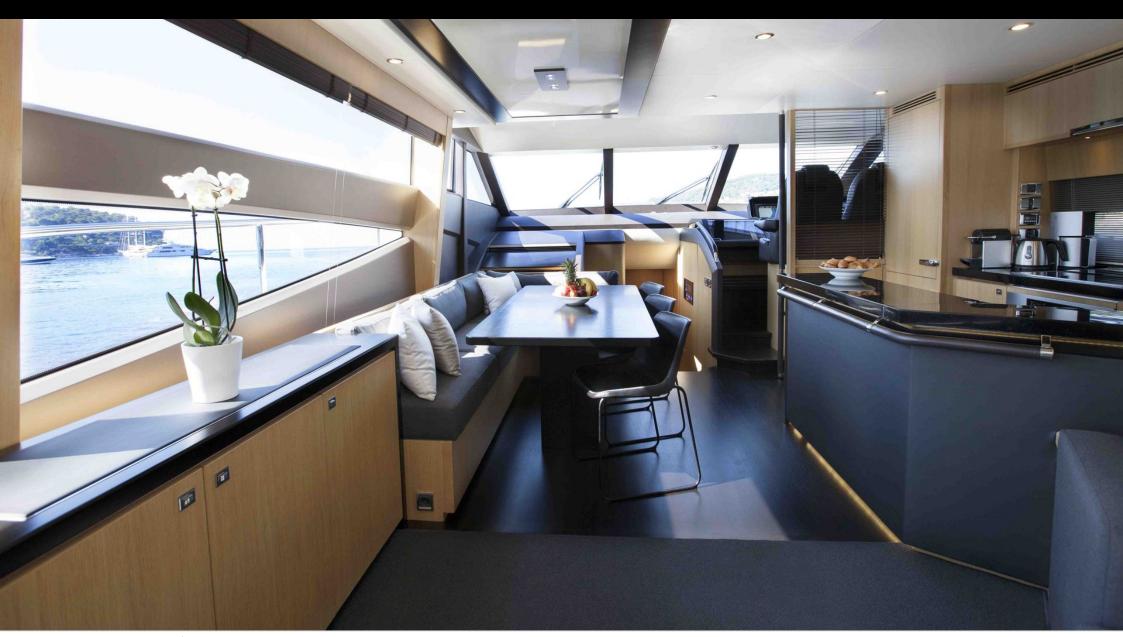

#### M/Y OBSESSIO













Seadoo scooter (diving)





















### **EXTERIOR DESIGN**





**Features** 



















# INTERIOR DESIGN























# GALLERY LIFESTYLE











#### **Specifications**



Summer low rate per week 38 000 €



Summer high rate per week

38 000 €



Winter low rate per week 38 000 €



Winter high rate per week 38 000 €

Builder

Princess yachts



Year built

2011



Year refit

2014



Length

22.66 m



**Guests Cruising** 



Cabins

4

Winter Cruising Area(s)

Corsica - Sardinia, French Riviera, West Mediterranean

Summer Cruising Area(s)

10

Corsica - Sardinia, French Riviera, West Mediterranean

Crew

Max speed 34 knots

Cruising speed 20 knots

Fuel consumption 350 L/H

Type of cabins

4 (3 x Double, 1 x Twin)