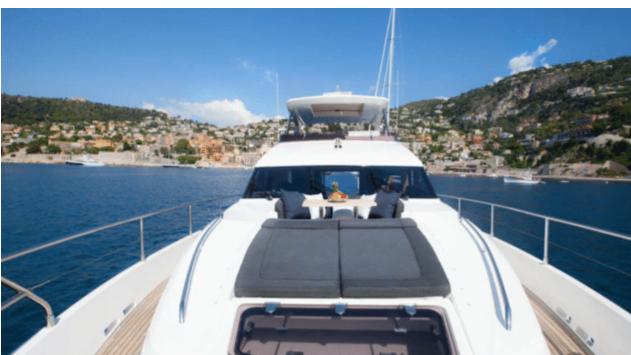

#### M/Y OBSESSIO













Seadoo scooter (diving)





















### **EXTERIOR DESIGN**





**Features** 



















# INTERIOR DESIGN























# GALLERY LIFESTYLE











#### **Specifications**



Summer low rate per week 38 000 €



Summer high rate per week

38 000 €



Winter low rate per week 38 000 €



Winter high rate per week 38 000 €

Builder

Princess yachts



Year built

2011



Year refit

2014



Length

22.66 m



**Guests Cruising** 



Cabins

4

Winter Cruising Area(s)

Corsica - Sardinia, French Riviera, West Mediterranean

Summer Cruising Area(s)

10

Corsica - Sardinia, French Riviera, West Mediterranean

Crew

Max speed 34 knots

Cruising speed 20 knots

Fuel consumption 350 L/H

Type of cabins

4 (3 x Double, 1 x Twin)