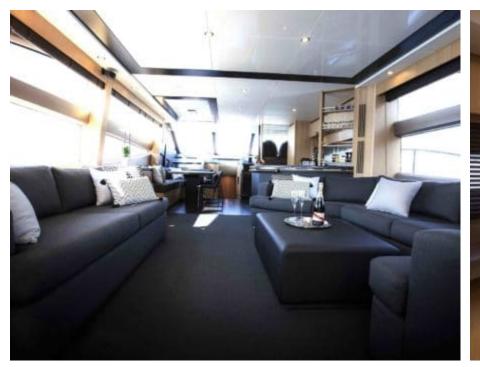

#### M/Y OBSESSIO













Seadoo scooter (diving)





















### **EXTERIOR DESIGN**





**Features** 



















# INTERIOR DESIGN























# GALLERY LIFESTYLE











#### **Specifications**



Summer low rate per week 38 000 €



Summer high rate per week

38 000 €



Winter low rate per week 38 000 €



Winter high rate per week 38 000 €

Builder

Princess yachts



Year built

2011



Year refit

2014



Length

22.66 m



**Guests Cruising** 



Cabins

4

Winter Cruising Area(s)

Corsica - Sardinia, French Riviera, West Mediterranean

Summer Cruising Area(s)

10

Corsica - Sardinia, French Riviera, West Mediterranean

Crew

Max speed 34 knots

Cruising speed 20 knots

Fuel consumption 350 L/H

Type of cabins

4 (3 x Double, 1 x Twin)