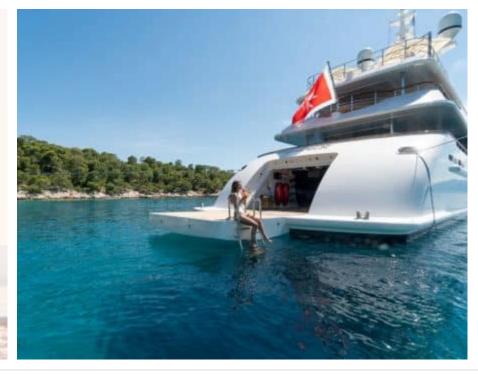

Guest



<u>Cabi</u>

Cabins



Crew



### M/Y O'MATHILDE







































Seabob



Snorkeling Gear Sound System



























### **EXTERIOR DESIGN**









































































































# INTERIOR DESIGN







































































## GALLERY LIFESTYLE



















### Specifications



Low rate per day 40 000 €



High rate per day

51 666 €



Summer low rate per week 240 000 €



Summer high rate per week

310 000 €



Winter low rate per week 240 000 €



Winter high rate per week

310 000 €



Builder

Golden Yachts



Year built

2018



Length

56.00 m



**Guests Cruising** 

12



Cabins

7

Winter Cruising Area(s)
East Mediterranean, Greece

Summer Cruising Area(s) East Mediterranean, Greece

Crew 12

Max speed 17 knots Cruising speed 15 knots

Fuel consumption 750 L/Hr

Type of cabins

7 (5 x Double, 2 x Twin)