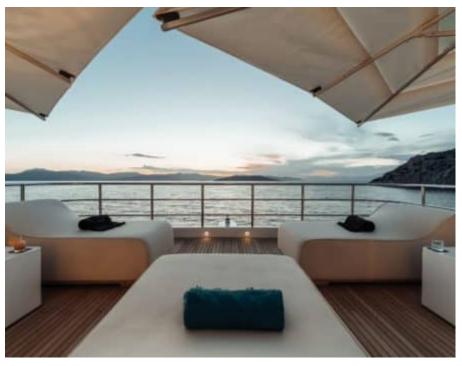

Guest



<u>Cabi</u>

Cabins



Crew



### M/Y O'MATHILDE







































Seabob



Snorkeling Gear Sound System



























### **EXTERIOR DESIGN**









































































































# INTERIOR DESIGN







































































## GALLERY LIFESTYLE



















### Specifications



Low rate per day 40 000 €



High rate per day

51 666 €



Summer low rate per week 240 000 €



Summer high rate per week

310 000 €



Winter low rate per week 240 000 €



Winter high rate per week

310 000 €



Builder

Golden Yachts



Year built

2018



Length

56.00 m



**Guests Cruising** 

12



Cabins

7

Winter Cruising Area(s)
East Mediterranean, Greece

Summer Cruising Area(s) East Mediterranean, Greece

Crew 12

Max speed 17 knots Cruising speed 15 knots

Fuel consumption 750 L/Hr

Type of cabins

7 (5 x Double, 2 x Twin)