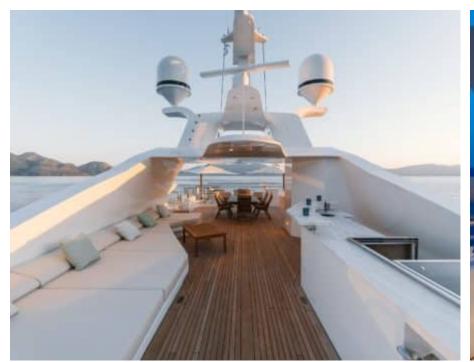

Guest



<u>Cabi</u>

Cabins



Crew



### M/Y O'MATHILDE







































Seabob



Snorkeling Gear Sound System



























### **EXTERIOR DESIGN**









































































































# INTERIOR DESIGN







































































## GALLERY LIFESTYLE



















### Specifications



Low rate per day 40 000 €



High rate per day

51 666 €



Summer low rate per week 240 000 €



Summer high rate per week

310 000 €



Winter low rate per week 240 000 €



Winter high rate per week

310 000 €



Builder

Golden Yachts



Year built

2018



Length

56.00 m



**Guests Cruising** 

12



Cabins

7

Winter Cruising Area(s)
East Mediterranean, Greece

Summer Cruising Area(s) East Mediterranean, Greece

Crew 12

Max speed 17 knots Cruising speed 15 knots

Fuel consumption 750 L/Hr

Type of cabins

7 (5 x Double, 2 x Twin)