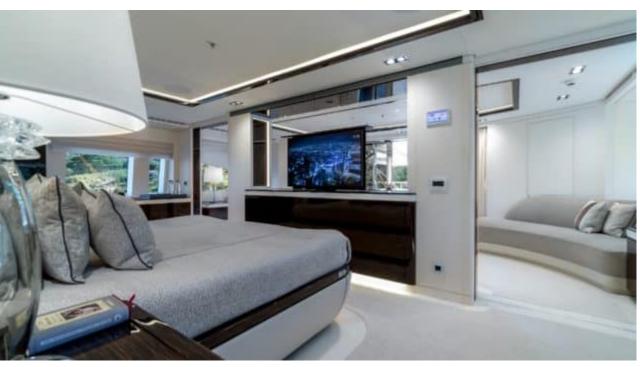

Guest



<u>Cabi</u>

Cabins



Crew



### M/Y O'MATHILDE







































Seabob



Snorkeling Gear Sound System



























### **EXTERIOR DESIGN**









































































































# INTERIOR DESIGN







































































## GALLERY LIFESTYLE



















### Specifications



Low rate per day 40 000 €



High rate per day

51 666 €



Summer low rate per week 240 000 €



Summer high rate per week

310 000 €



Winter low rate per week 240 000 €



Winter high rate per week

310 000 €



Builder

Golden Yachts



Year built

2018



Length

56.00 m



**Guests Cruising** 

12



Cabins

7

Winter Cruising Area(s)
East Mediterranean, Greece

Summer Cruising Area(s) East Mediterranean, Greece

Crew 12

Max speed 17 knots Cruising speed 15 knots

Fuel consumption 750 L/Hr

Type of cabins

7 (5 x Double, 2 x Twin)