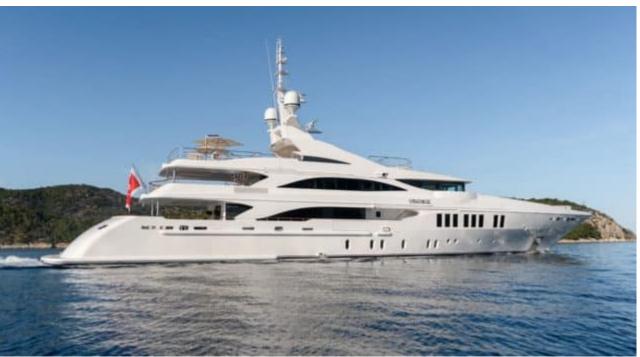

Guest



<u>Cabi</u>

Cabins



Crew



### M/Y O'MATHILDE







































Seabob



Snorkeling Gear Sound System



























### **EXTERIOR DESIGN**









































































































# INTERIOR DESIGN







































































## GALLERY LIFESTYLE



















### Specifications



Low rate per day 40 000 €



High rate per day

51 666 €



Summer low rate per week 240 000 €



Summer high rate per week

310 000 €



Winter low rate per week 240 000 €



Winter high rate per week

310 000 €



Builder

Golden Yachts



Year built

2018



Length

56.00 m



**Guests Cruising** 

12



Cabins

7

Winter Cruising Area(s)
East Mediterranean, Greece

Summer Cruising Area(s) East Mediterranean, Greece

Crew 12

Max speed 17 knots Cruising speed 15 knots

Fuel consumption 750 L/Hr

Type of cabins

7 (5 x Double, 2 x Twin)