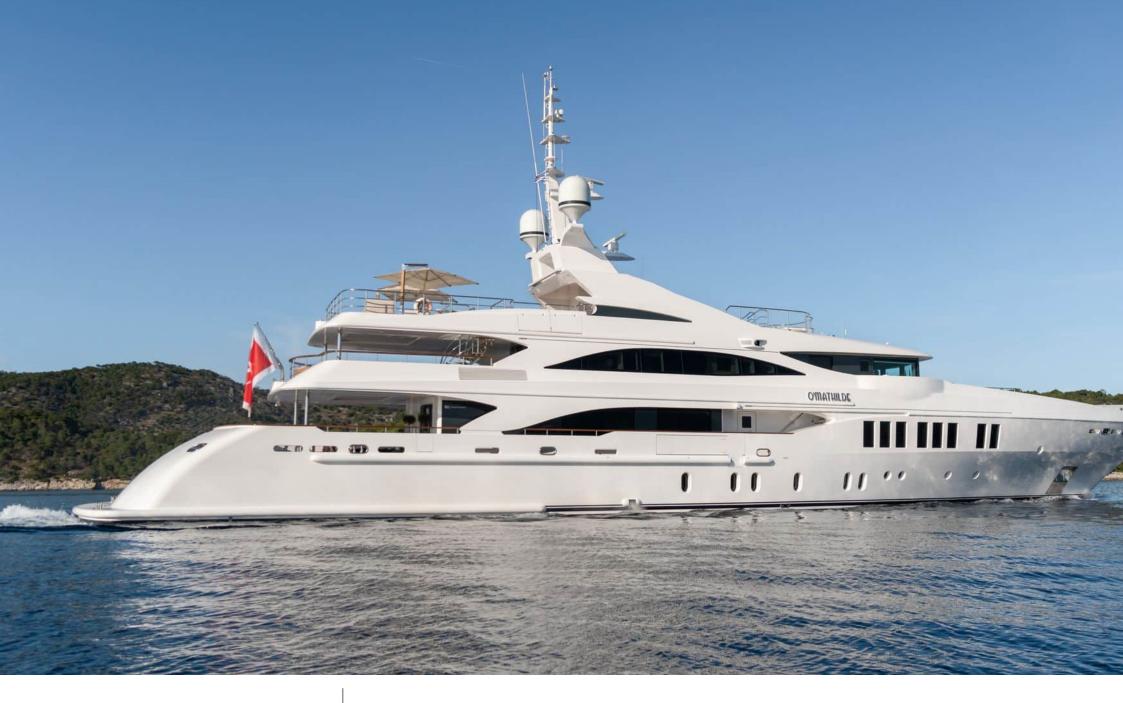

### M/Y O'MATHILDE

Seabob

Snorkeling Gear Sound System

### **EXTERIOR DESIGN**

Winter high rate per week

310 000 €

Builder

Golden Yachts

Year built

2018

Length

56.00 m