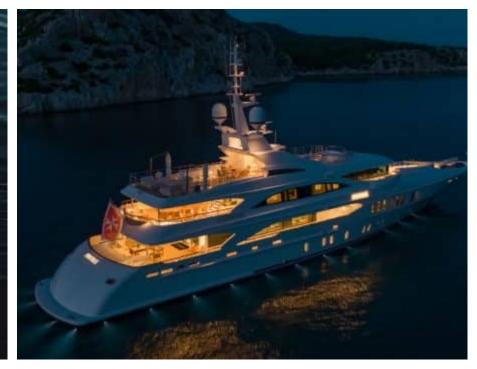

Guest



<u>Cabi</u>

Cabins



Crew



### M/Y O'MATHILDE







































Seabob



Snorkeling Gear Sound System



























### **EXTERIOR DESIGN**









































































































# INTERIOR DESIGN







































































## GALLERY LIFESTYLE



















### Specifications



Low rate per day 40 000 €



High rate per day

51 666 €



Summer low rate per week 240 000 €



Summer high rate per week

310 000 €



Winter low rate per week 240 000 €



Winter high rate per week

310 000 €



Builder

Golden Yachts



Year built

2018



Length

56.00 m



**Guests Cruising** 

12



Cabins

7

Winter Cruising Area(s)
East Mediterranean, Greece

Summer Cruising Area(s) East Mediterranean, Greece

Crew 12

Max speed 17 knots Cruising speed 15 knots

Fuel consumption 750 L/Hr

Type of cabins

7 (5 x Double, 2 x Twin)