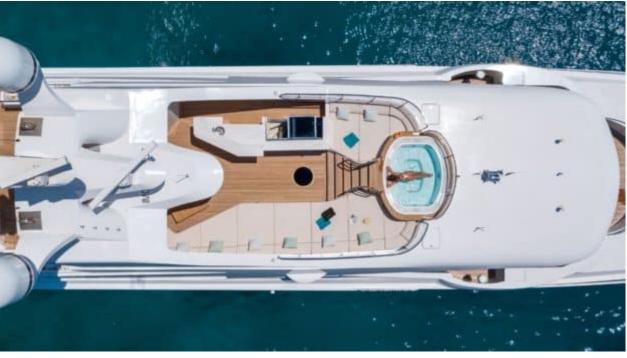

Guest



<u>Cabi</u>

Cabins



Crew



### M/Y O'MATHILDE







































Seabob



Snorkeling Gear Sound System



























### **EXTERIOR DESIGN**









































































































# INTERIOR DESIGN







































































## GALLERY LIFESTYLE



















### Specifications



Low rate per day 40 000 €



High rate per day

51 666 €



Summer low rate per week 240 000 €



Summer high rate per week

310 000 €



Winter low rate per week 240 000 €



Winter high rate per week

310 000 €



Builder

Golden Yachts



Year built

2018



Length

56.00 m



**Guests Cruising** 

12



Cabins

7

Winter Cruising Area(s)
East Mediterranean, Greece

Summer Cruising Area(s) East Mediterranean, Greece

Crew 12

Max speed 17 knots Cruising speed 15 knots

Fuel consumption 750 L/Hr

Type of cabins

7 (5 x Double, 2 x Twin)