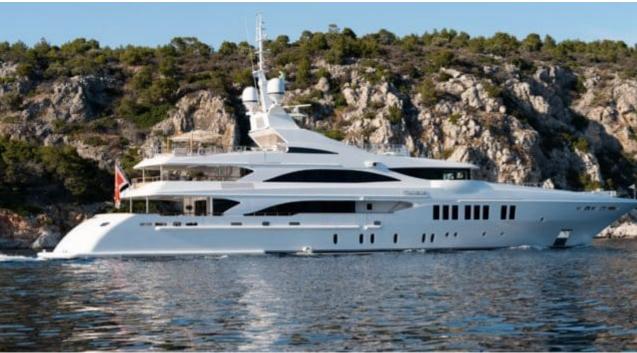

Guest



<u>Cabi</u>

Cabins



Crew



### M/Y O'MATHILDE







































Seabob



Snorkeling Gear Sound System



























### **EXTERIOR DESIGN**









































































































# INTERIOR DESIGN







































































## GALLERY LIFESTYLE



















### Specifications



Low rate per day 40 000 €



High rate per day

51 666 €



Summer low rate per week 240 000 €



Summer high rate per week

310 000 €



Winter low rate per week 240 000 €



Winter high rate per week

310 000 €



Builder

Golden Yachts



Year built

2018



Length

56.00 m



**Guests Cruising** 

12



Cabins

7

Winter Cruising Area(s)
East Mediterranean, Greece

Summer Cruising Area(s) East Mediterranean, Greece

Crew 12

Max speed 17 knots Cruising speed 15 knots

Fuel consumption 750 L/Hr

Type of cabins

7 (5 x Double, 2 x Twin)