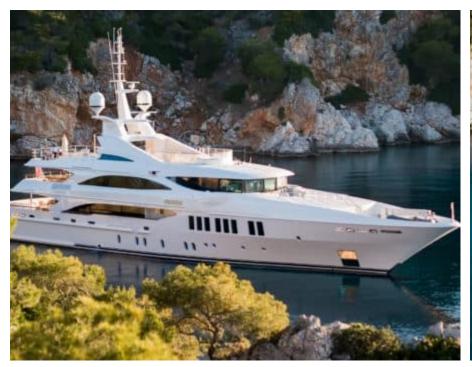

### **EXTERIOR DESIGN**

Winter high rate per week

310 000 €

Builder

Golden Yachts

Year built

2018

Length

56.00 m

**Guests Cruising** 

12

Cabins

7

Winter Cruising Area(s)
East Mediterranean, Greece

Summer Cruising Area(s) East Mediterranean, Greece

Crew 12

Max speed 17 knots Cruising speed 15 knots