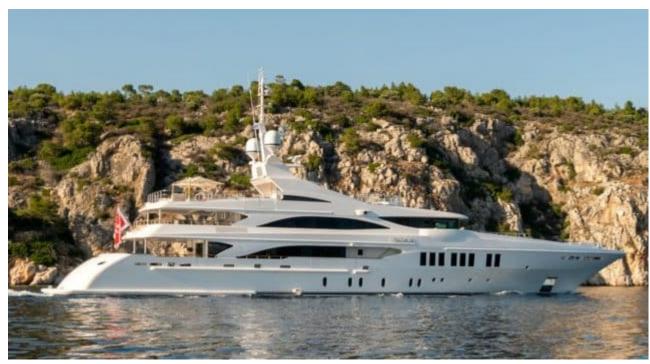

Guest



<u>Cabi</u>

Cabins



Crew



### M/Y O'MATHILDE







































Seabob



Snorkeling Gear Sound System



























### **EXTERIOR DESIGN**









































































































# INTERIOR DESIGN







































































## GALLERY LIFESTYLE



















### Specifications



Low rate per day 40 000 €



High rate per day

51 666 €



Summer low rate per week 240 000 €



Summer high rate per week

310 000 €



Winter low rate per week 240 000 €



Winter high rate per week

310 000 €



Builder

Golden Yachts



Year built

2018



Length

56.00 m



**Guests Cruising** 

12



Cabins

7

Winter Cruising Area(s)
East Mediterranean, Greece

Summer Cruising Area(s) East Mediterranean, Greece

Crew 12

Max speed 17 knots Cruising speed 15 knots

Fuel consumption 750 L/Hr

Type of cabins

7 (5 x Double, 2 x Twin)