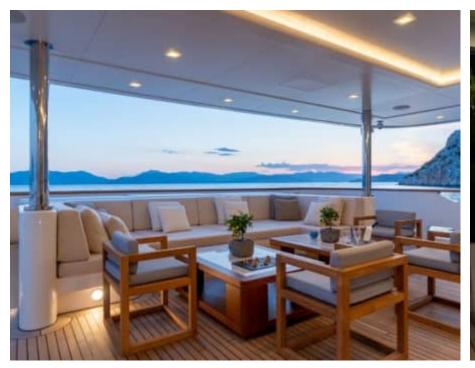

Guest



<u>Cabi</u>

Cabins



Crew



### M/Y O'MATHILDE







































Seabob



Snorkeling Gear Sound System



























### **EXTERIOR DESIGN**









































































































# INTERIOR DESIGN







































































## GALLERY LIFESTYLE



















### Specifications



Low rate per day 40 000 €



High rate per day

51 666 €



Summer low rate per week 240 000 €



Summer high rate per week

310 000 €



Winter low rate per week 240 000 €



Winter high rate per week

310 000 €



Builder

Golden Yachts



Year built

2018



Length

56.00 m



**Guests Cruising** 

12



Cabins

7

Winter Cruising Area(s)
East Mediterranean, Greece

Summer Cruising Area(s) East Mediterranean, Greece

Crew 12

Max speed 17 knots Cruising speed 15 knots

Fuel consumption 750 L/Hr

Type of cabins

7 (5 x Double, 2 x Twin)