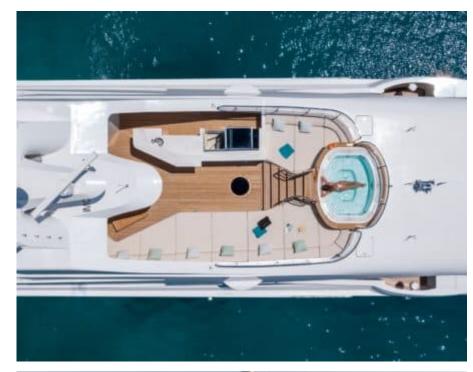

Guest



<u>Cabi</u>

Cabins



Crew



### M/Y O'MATHILDE







































Seabob



Snorkeling Gear Sound System



























### **EXTERIOR DESIGN**









































































































# INTERIOR DESIGN







































































## GALLERY LIFESTYLE



















### Specifications



Low rate per day 40 000 €



High rate per day

51 666 €



Summer low rate per week 240 000 €



Summer high rate per week

310 000 €



Winter low rate per week 240 000 €



Winter high rate per week

310 000 €



Builder

Golden Yachts



Year built

2018



Length

56.00 m



**Guests Cruising** 

12



Cabins

7

Winter Cruising Area(s)
East Mediterranean, Greece

Summer Cruising Area(s) East Mediterranean, Greece

Crew 12

Max speed 17 knots Cruising speed 15 knots

Fuel consumption 750 L/Hr

Type of ca