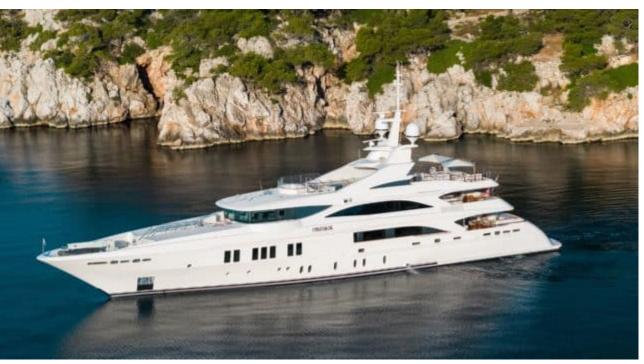

### **EXTERIOR DESIGN**

Winter high rate per week

310 000 €

Builder

Golden Yachts

Year built

2018

Length

56.00 m

**Guests Cruising** 

12

Cabins

7

Winter Cruising Area(s)
East Mediterranean, Greece

Summer Cruising Area(s) East Mediterranean, Greece

Crew 12

Max speed 17 knots Cruising speed 15 knots