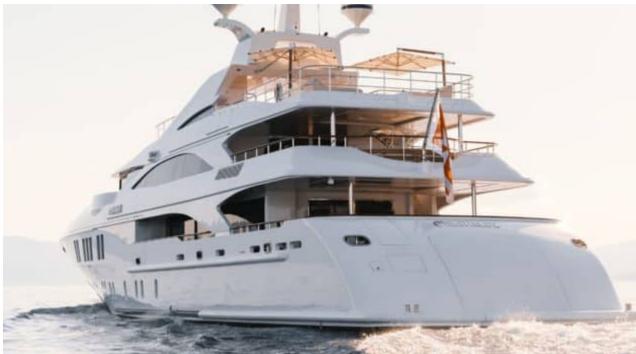

Guest



<u>Cabi</u>

Cabins



Crew



### M/Y O'MATHILDE







































Seabob



Snorkeling Gear Sound System



























### **EXTERIOR DESIGN**









































































































# INTERIOR DESIGN







































































## GALLERY LIFESTYLE



















### Specifications



Low rate per day 40 000 €



High rate per day

51 666 €



Summer low rate per week 240 000 €



Summer high rate per week

310 000 €



Winter low rate per week 240 000 €



Winter high rate per week

310 000 €



Builder

Golden Yachts



Year built

2018



Length

56.00 m



**Guests Cruising** 

12



Cabins

7

Winter Cruising Area(s)
East Mediterranean, Greece

Summer Cruising Area(s) East Mediterranean, Greece

Crew 12

Max speed 17 knots Cruising speed 15 knots

Fuel consumption 750 L/Hr

Type of cabins

7 (5 x Double, 2 x Twin)