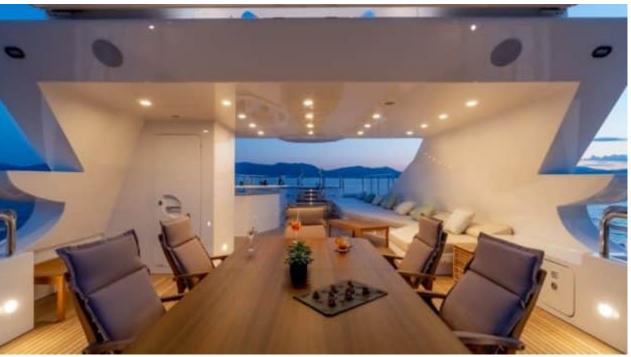

Guest



<u>Cabi</u>

Cabins



Crew



### M/Y O'MATHILDE







































Seabob



Snorkeling Gear Sound System



























### **EXTERIOR DESIGN**









































































































# INTERIOR DESIGN







































































## GALLERY LIFESTYLE



















### Specifications



Low rate per day 40 000 €



High rate per day

51 666 €



Summer low rate per week 240 000 €



Summer high rate per week

310 000 €



Winter low rate per week 240 000 €



Winter high rate per week

310 000 €



Builder

Golden Yachts



Year built

2018



Length

56.00 m



**Guests Cruising** 

12



Cabins

7

Winter Cruising Area(s)
East Mediterranean, Greece

Summer Cruising Area(s) East Mediterranean, Greece

Crew 12

Max speed 17 knots Cruising speed 15 knots

Fuel consumption 750 L/Hr

Type of cabins

7 (5 x Double, 2 x Twin)