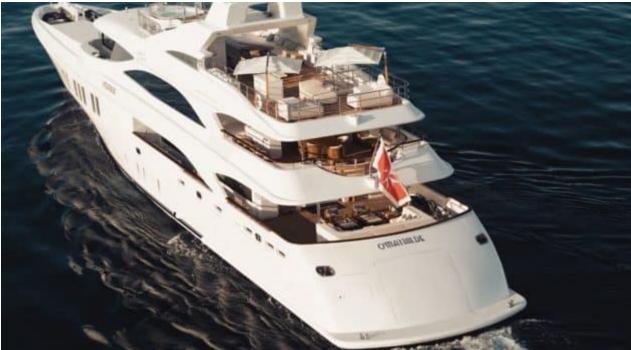

Guest



<u>Cabi</u>

Cabins



Crew



### M/Y O'MATHILDE







































Seabob



Snorkeling Gear Sound System



























### **EXTERIOR DESIGN**









































































































# INTERIOR DESIGN







































































## GALLERY LIFESTYLE



















### Specifications



Low rate per day 40 000 €



High rate per day

51 666 €



Summer low rate per week 240 000 €



Summer high rate per week

310 000 €



Winter low rate per week 240 000 €



Winter high rate per week

310 000 €



Builder

Golden Yachts



Year built

2018



Length

56.00 m



**Guests Cruising** 

12



Cabins

7

Winter Cruising Area(s)
East Mediterranean, Greece

Summer Cruising Area(s) East Mediterranean, Greece

Crew 12

Max speed 17 knots Cruising speed 15 knots

Fuel consumption 750 L/Hr

Type of cabins

7 (5 x Double, 2 x Twin)