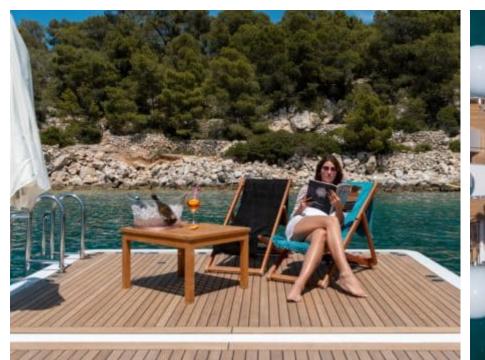

Guest



<u>Cabi</u>

Cabins



Crew



### M/Y O'MATHILDE







































Seabob



Snorkeling Gear Sound System



























### **EXTERIOR DESIGN**









































































































# INTERIOR DESIGN







































































## GALLERY LIFESTYLE



















### Specifications



Low rate per day 40 000 €



High rate per day

51 666 €



Summer low rate per week 240 000 €



Summer high rate per week

310 000 €



Winter low rate per week 240 000 €



Winter high rate per week

310 000 €



Builder

Golden Yachts



Year built

2018



Length

56.00 m



**Guests Cruising** 

12



Cabins

7

Winter Cruising Area(s)
East Mediterranean, Greece

Summer Cruising Area(s) East Mediterranean, Greece

Crew 12

Max speed 17 knots Cruising speed 15 knots

Fuel consumption 750 L/Hr

Type of cabins

7 (5 x Double, 2 x Twin)