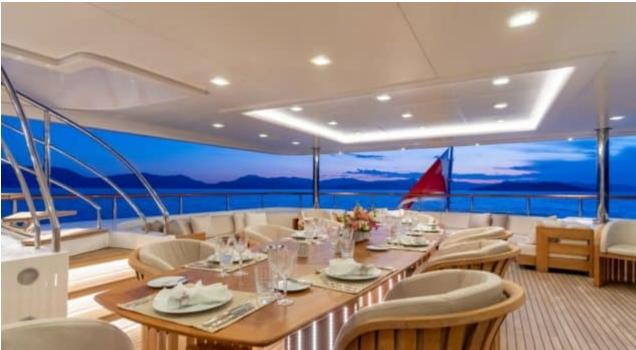

Guest



<u>Cabi</u>

Cabins



Crew



### M/Y O'MATHILDE







































Seabob



Snorkeling Gear Sound System



























### **EXTERIOR DESIGN**









































































































# INTERIOR DESIGN







































































## GALLERY LIFESTYLE



















### Specifications



Low rate per day 40 000 €



High rate per day

51 666 €



Summer low rate per week 240 000 €



Summer high rate per week

310 000 €



Winter low rate per week 240 000 €



Winter high rate per week

310 000 €



Builder

Golden Yachts



Year built

2018



Length

56.00 m



**Guests Cruising** 

12



Cabins

7

Winter Cruising Area(s)
East Mediterranean, Greece

Summer Cruising Area(s) East Mediterranean, Greece

Crew 12

Max speed 17 knots Cruising speed 15 knots

Fuel consumption 750 L/Hr

Type of cabins

7 (5 x Double, 2 x Twin)