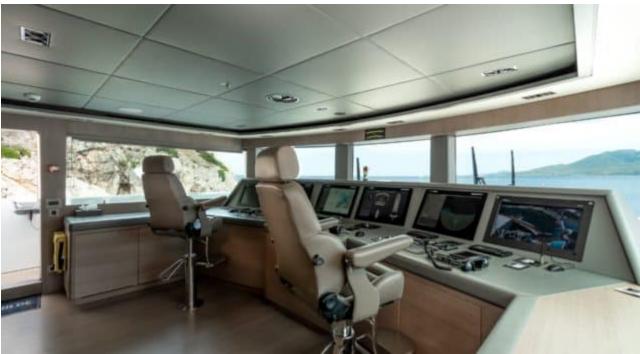

Guest



<u>Cabi</u>

Cabins



Crew



### M/Y O'MATHILDE







































Seabob



Snorkeling Gear Sound System



























### **EXTERIOR DESIGN**









































































































# INTERIOR DESIGN







































































## GALLERY LIFESTYLE



















### Specifications



Low rate per day 40 000 €



High rate per day

51 666 €



Summer low rate per week 240 000 €



Summer high rate per week

310 000 €



Winter low rate per week 240 000 €



Winter high rate per week

310 000 €



Builder

Golden Yachts



Year built

2018



Length

56.00 m



**Guests Cruising** 

12



Cabins

7

Winter Cruising Area(s)
East Mediterranean, Greece

Summer Cruising Area(s) East Mediterranean, Greece

Crew 12

Max speed 17 knots Cruising speed 15 knots

Fuel consumption 750 L/Hr

Type of cabins

7 (5 x Double, 2 x Twin)