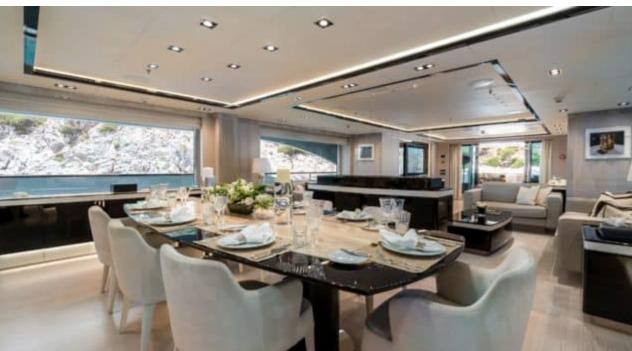

Guest



<u>Cabi</u>

Cabins



Crew



### M/Y O'MATHILDE







































Seabob



Snorkeling Gear Sound System



























### **EXTERIOR DESIGN**









































































































# INTERIOR DESIGN







































































## GALLERY LIFESTYLE



















### Specifications



Low rate per day 40 000 €



High rate per day

51 666 €



Summer low rate per week 240 000 €



Summer high rate per week

310 000 €



Winter low rate per week 240 000 €



Winter high rate per week

310 000 €



Builder

Golden Yachts



Year built

2018



Length

56.00 m



**Guests Cruising** 

12



Cabins

7

Winter Cruising Area(s)
East Mediterranean, Greece

Summer Cruising Area(s) East Mediterranean, Greece

Crew 12

Max speed 17 knots Cruising speed 15 knots

Fuel consumption 750 L/Hr

Type of cabins

7 (5 x Double, 2 x Twin)