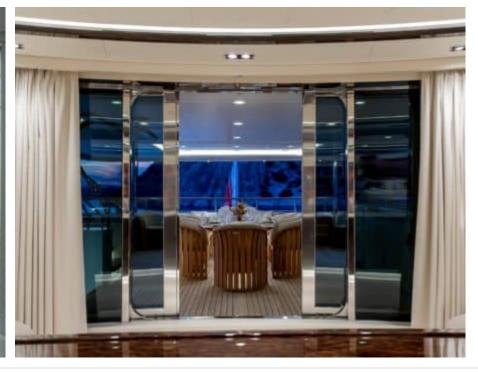

Guest



<u>Cabi</u>

Cabins



Crew



### M/Y O'MATHILDE







































Seabob



Snorkeling Gear Sound System



























### **EXTERIOR DESIGN**









































































































# INTERIOR DESIGN







































































## GALLERY LIFESTYLE



















### Specifications



Low rate per day 40 000 €



High rate per day

51 666 €



Summer low rate per week 240 000 €



Summer high rate per week

310 000 €



Winter low rate per week 240 000 €



Winter high rate per week

310 000 €



Builder

Golden Yachts



Year built

2018



Length

56.00 m



**Guests Cruising** 

12



Cabins

7

Winter Cruising Area(s)
East Mediterranean, Greece

Summer Cruising Area(s) East Mediterranean, Greece

Crew 12

Max speed 17 knots Cruising speed 15 knots

Fuel consumption 750 L/Hr

Type of cabins

7 (5 x Double, 2 x Twin)