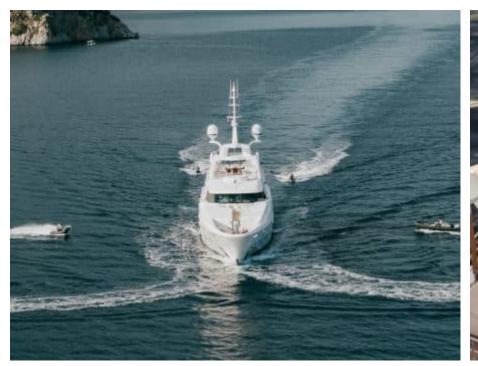

Guest



<u>Cabi</u>

Cabins



Crew



### M/Y O'MATHILDE







































Seabob



Snorkeling Gear Sound System



























### **EXTERIOR DESIGN**









































































































# INTERIOR DESIGN







































































## GALLERY LIFESTYLE



















### Specifications



Low rate per day 40 000 €



High rate per day

51 666 €



Summer low rate per week 240 000 €



Summer high rate per week

310 000 €



Winter low rate per week 240 000 €



Winter high rate per week

310 000 €



Builder

Golden Yachts



Year built

2018



Length

56.00 m



**Guests Cruising** 

12



Cabins

7

Winter Cruising Area(s)
East Mediterranean, Greece

Summer Cruising Area(s) East Mediterranean, Greece

Crew 12

Max speed 17 knots Cruising speed 15 knots

Fuel consumption 750 L/Hr

Type of cabins

7 (5 x Double, 2 x Twin)