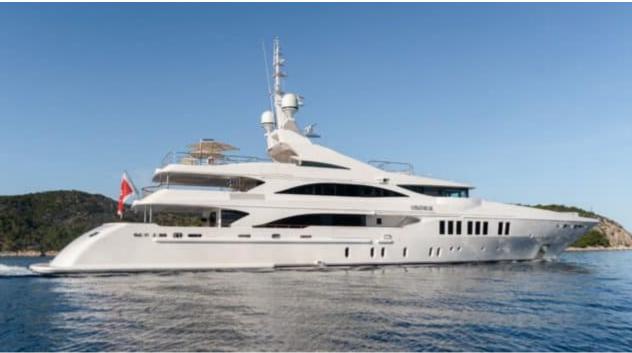

Guest



<u>Cabi</u>

Cabins



Crew



### M/Y O'MATHILDE







































Seabob



Snorkeling Gear Sound System



























### **EXTERIOR DESIGN**









































































































# INTERIOR DESIGN







































































## GALLERY LIFESTYLE



















### Specifications



Low rate per day 40 000 €



High rate per day

51 666 €



Summer low rate per week 240 000 €



Summer high rate per week

310 000 €



Winter low rate per week 240 000 €



Winter high rate per week

310 000 €



Builder

Golden Yachts



Year built

2018



Length

56.00 m



**Guests Cruising** 

12



Cabins

7

Winter Cruising Area(s)
East Mediterranean, Greece

Summer Cruising Area(s) East Mediterranean, Greece

Crew 12

Max speed 17 knots Cruising speed 15 knots

Fuel consumption 750 L/Hr

Type of cabins

7 (5 x Double, 2 x Twin)