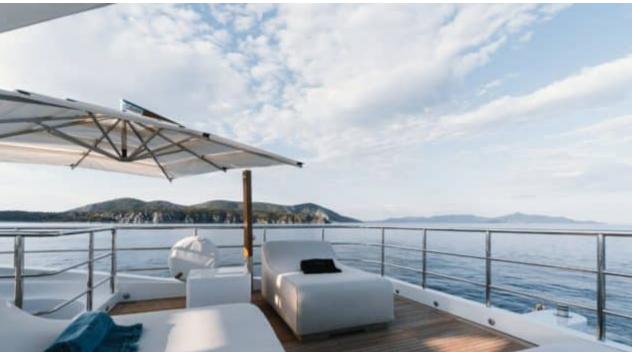

Guest



<u>Cabi</u>

Cabins



Crew



### M/Y O'MATHILDE







































Seabob



Snorkeling Gear Sound System



























### **EXTERIOR DESIGN**









































































































# INTERIOR DESIGN







































































## GALLERY LIFESTYLE



















### Specifications



Low rate per day 40 000 €



High rate per day

51 666 €



Summer low rate per week 240 000 €



Summer high rate per week

310 000 €



Winter low rate per week 240 000 €



Winter high rate per week

310 000 €



Builder

Golden Yachts



Year built

2018



Length

56.00 m



**Guests Cruising** 

12



Cabins

7

Winter Cruising Area(s)
East Mediterranean, Greece

Summer Cruising Area(s) East Mediterranean, Greece

Crew 12

Max speed 17 knots Cruising speed 15 knots

Fuel consumption 750 L/Hr

Type of cabins

7 (5 x Double, 2 x Twin)