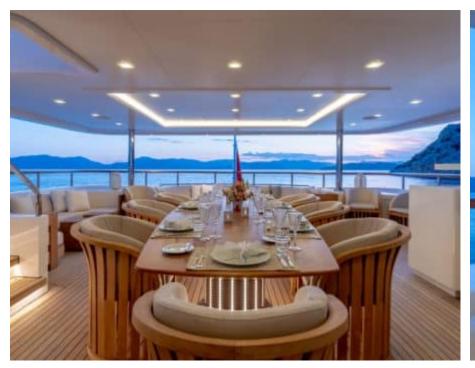

Guest



<u>Cabi</u>

Cabins



Crew



### M/Y O'MATHILDE







































Seabob



Snorkeling Gear Sound System



























### **EXTERIOR DESIGN**









































































































# INTERIOR DESIGN







































































## GALLERY LIFESTYLE



















### Specifications



Low rate per day 40 000 €



High rate per day

51 666 €



Summer low rate per week 240 000 €



Summer high rate per week

310 000 €



Winter low rate per week 240 000 €



Winter high rate per week

310 000 €



Builder

Golden Yachts



Year built

2018



Length

56.00 m



**Guests Cruising** 

12



Cabins

7

Winter Cruising Area(s)
East Mediterranean, Greece

Summer Cruising Area(s) East Mediterranean, Greece

Crew 12

Max speed 17 knots Cruising speed 15 knots

Fuel consumption 750 L/Hr

Type of cabins

7 (5 x Double, 2 x Twin)