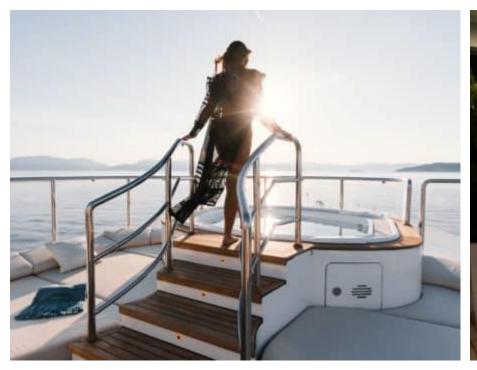

Guest



<u>Cabi</u>

Cabins



Crew



### M/Y O'MATHILDE







































Seabob



Snorkeling Gear Sound System



























### **EXTERIOR DESIGN**









































































































# INTERIOR DESIGN







































































## GALLERY LIFESTYLE



















### Specifications



Low rate per day 40 000 €



High rate per day

51 666 €



Summer low rate per week 240 000 €



Summer high rate per week

310 000 €



Winter low rate per week 240 000 €



Winter high rate per week

310 000 €



Builder

Golden Yachts



Year built

2018



Length

56.00 m



**Guests Cruising** 

12



Cabins

7

Winter Cruising Area(s)
East Mediterranean, Greece

Summer Cruising Area(s) East Mediterranean, Greece

Crew 12

Max speed 17 knots Cruising speed 15 knots

Fuel consumption 750 L/Hr

Type of cabins

7 (5 x Double, 2 x Twin)