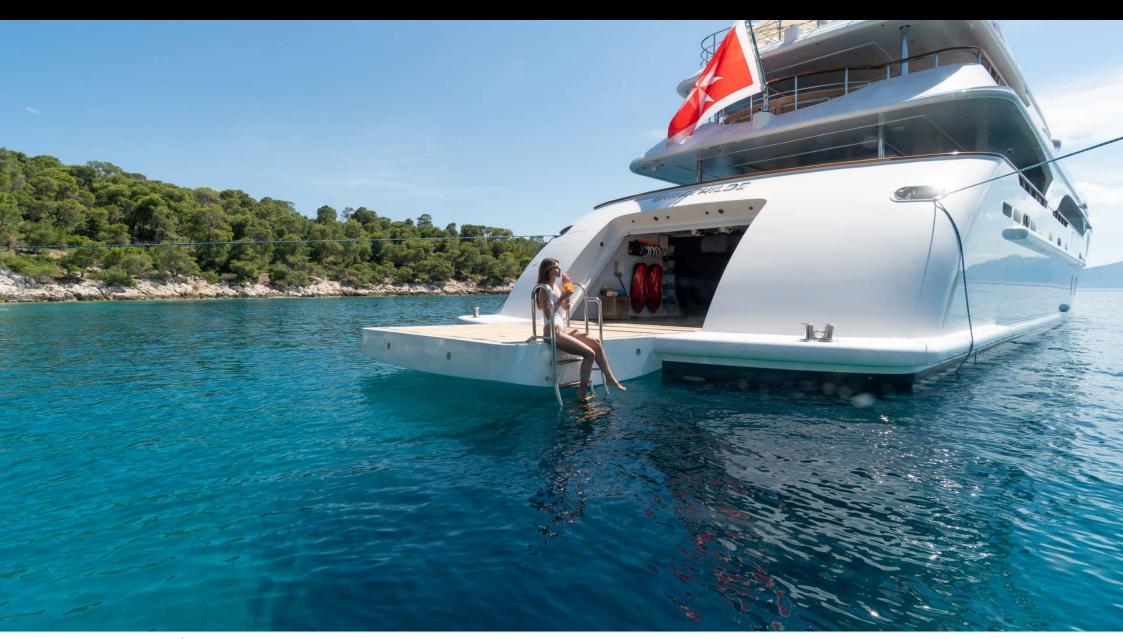

### **EXTERIOR DESIGN**

### M/Y O'MATHILDE

Seabob

Snorkeling Gear Sound System