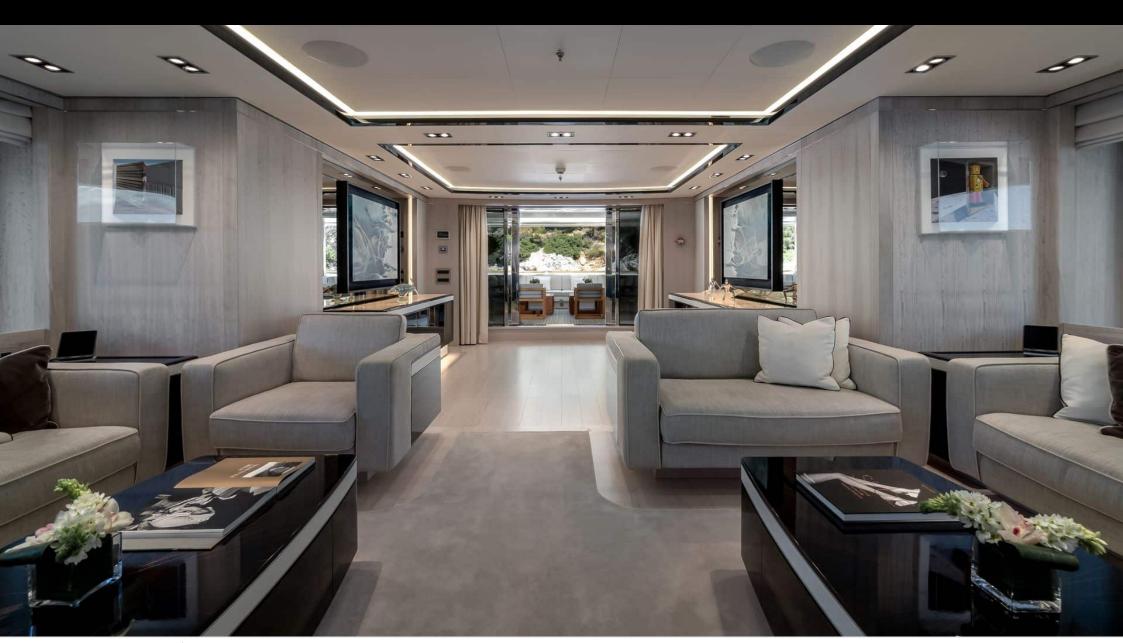

Guest



<u>Cabi</u>

Cabins



Crew



### M/Y O'MATHILDE







































Seabob



Snorkeling Gear Sound System



























### **EXTERIOR DESIGN**









































































































# INTERIOR DESIGN







































































## GALLERY LIFESTYLE



















### Specifications



Low rate per day 40 000 €



High rate per day

51 666 €



Summer low rate per week 240 000 €



Summer high rate per week

310 000 €



Winter low rate per week 240 000 €



Winter high rate per week

310 000 €



Builder

Golden Yachts



Year built

2018



Length

56.00 m



**Guests Cruising** 

12



Cabins

7

Winter Cruising Area(s)
East Mediterranean, Greece

Summer Cruising Area(s) East Mediterranean, Greece

Crew 12

Max speed 17 knots Cruising speed 15 knots

Fuel consumption 750 L/Hr

Type of cabins

7 (5 x Double, 2 x Twin)