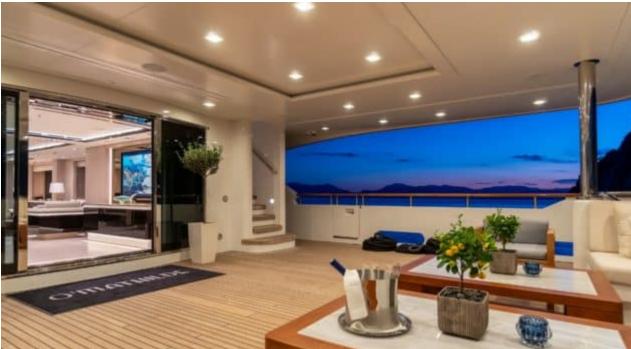

Guest



<u>Cabi</u>

Cabins



Crew



### M/Y O'MATHILDE







































Seabob



Snorkeling Gear Sound System



























### **EXTERIOR DESIGN**









































































































# INTERIOR DESIGN







































































## GALLERY LIFESTYLE



















### Specifications



Low rate per day 40 000 €



High rate per day

51 666 €



Summer low rate per week 240 000 €



Summer high rate per week

310 000 €



Winter low rate per week 240 000 €



Winter high rate per week

310 000 €



Builder

Golden Yachts



Year built

2018



Length

56.00 m



**Guests Cruising** 

12



Cabins

7

Winter Cruising Area(s)
East Mediterranean, Greece

Summer Cruising Area(s) East Mediterranean, Greece

Crew 12

Max speed 17 knots Cruising speed 15 knots

Fuel consumption 750 L/Hr

Type of cabins

7 (5 x Double, 2 x Twin)