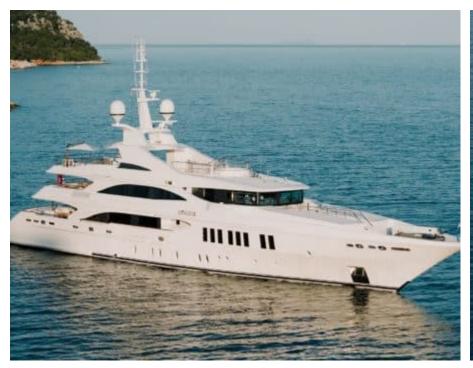

Guest



<u>Cabi</u>

Cabins



Crew



### M/Y O'MATHILDE







































Seabob



Snorkeling Gear Sound System



























### **EXTERIOR DESIGN**









































































































# INTERIOR DESIGN







































































## GALLERY LIFESTYLE



















### Specifications



Low rate per day 40 000 €



High rate per day

51 666 €



Summer low rate per week 240 000 €



Summer high rate per week

310 000 €



Winter low rate per week 240 000 €



Winter high rate per week

310 000 €



Builder

Golden Yachts



Year built

2018



Length

56.00 m



**Guests Cruising** 

12



Cabins

7

Winter Cruising Area(s)
East Mediterranean, Greece

Summer Cruising Area(s) East Mediterranean, Greece

Crew 12

Max speed 17 knots Cruising speed 15 knots

Fuel consumption 750 L/Hr

Type of cabins

7 (5 x Double, 2 x Twin)