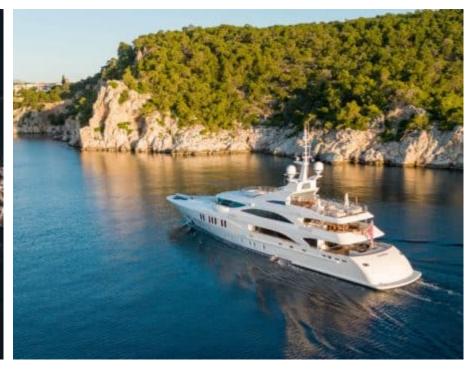

Guest



<u>Cabi</u>

Cabins



Crew



### M/Y O'MATHILDE







































Seabob



Snorkeling Gear Sound System



























### **EXTERIOR DESIGN**









































































































# INTERIOR DESIGN







































































## GALLERY LIFESTYLE



















### Specifications



Low rate per day 40 000 €



High rate per day

51 666 €



Summer low rate per week 240 000 €



Summer high rate per week

310 000 €



Winter low rate per week 240 000 €



Winter high rate per week

310 000 €



Builder

Golden Yachts



Year built

2018



Length

56.00 m



**Guests Cruising** 

12



Cabins

7

Winter Cruising Area(s)
East Mediterranean, Greece

Summer Cruising Area(s) East Mediterranean, Greece

Crew 12

Max speed 17 knots Cruising speed 15 knots

Fuel consumption 750 L/Hr

Type of cabins

7 (5 x Double, 2 x Twin)