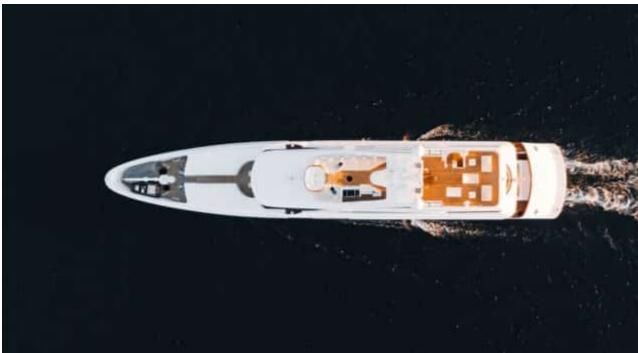

Guest



<u>Cabi</u>

Cabins



Crew



### M/Y O'MATHILDE







































Seabob



Snorkeling Gear Sound System



























### **EXTERIOR DESIGN**









































































































# INTERIOR DESIGN







































































## GALLERY LIFESTYLE



















### Specifications



Low rate per day 40 000 €



High rate per day

51 666 €



Summer low rate per week 240 000 €



Summer high rate per week

310 000 €



Winter low rate per week 240 000 €



Winter high rate per week

310 000 €



Builder

Golden Yachts



Year built

2018



Length

56.00 m



**Guests Cruising** 

12



Cabins

7

Winter Cruising Area(s)
East Mediterranean, Greece

Summer Cruising Area(s) East Mediterranean, Greece

Crew 12

Max speed 17 knots Cruising speed 15 knots

Fuel consumption 750 L/Hr

Type of cabins

7 (5 x Double, 2 x Twin)