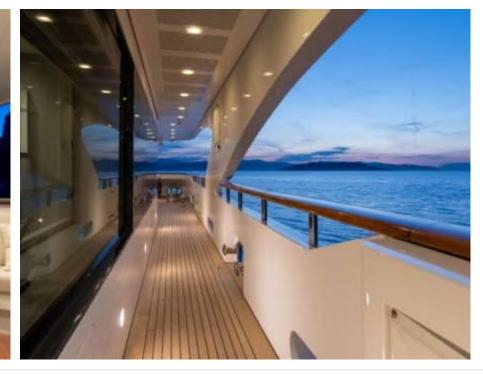

Guest



<u>Cabi</u>

Cabins



Crew



### M/Y O'MATHILDE







































Seabob



Snorkeling Gear Sound System



























### **EXTERIOR DESIGN**









































































































# INTERIOR DESIGN







































































## GALLERY LIFESTYLE



















### Specifications



Low rate per day 40 000 €



High rate per day

51 666 €



Summer low rate per week 240 000 €



Summer high rate per week

310 000 €



Winter low rate per week 240 000 €



Winter high rate per week

310 000 €



Builder

Golden Yachts



Year built

2018



Length

56.00 m



**Guests Cruising** 

12



Cabins

7

Winter Cruising Area(s)
East Mediterranean, Greece

Summer Cruising Area(s) East Mediterranean, Greece

Crew 12

Max speed 17 knots Cruising speed 15 knots

Fuel consumption 750 L/Hr

Type of cabins

7 (5 x Double, 2 x Twin)