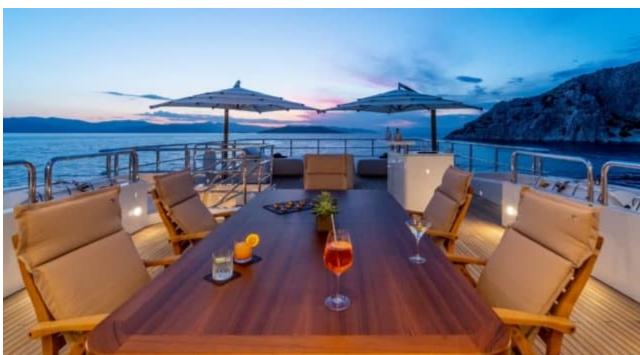

Guest



<u>Cabi</u>

Cabins



Crew



### M/Y O'MATHILDE







































Seabob



Snorkeling Gear Sound System



























### **EXTERIOR DESIGN**









































































































# INTERIOR DESIGN







































































## GALLERY LIFESTYLE



















### Specifications



Low rate per day 40 000 €



High rate per day

51 666 €



Summer low rate per week 240 000 €



Summer high rate per week

310 000 €



Winter low rate per week 240 000 €



Winter high rate per week

310 000 €



Builder

Golden Yachts



Year built

2018



Length

56.00 m



**Guests Cruising** 

12



Cabins

7

Winter Cruising Area(s)
East Mediterranean, Greece

Summer Cruising Area(s) East Mediterranean, Greece

Crew 12

Max speed 17 knots Cruising speed 15 knots

Fuel consumption 750 L/Hr

Type of cabins

7 (5 x Double, 2 x Twin)