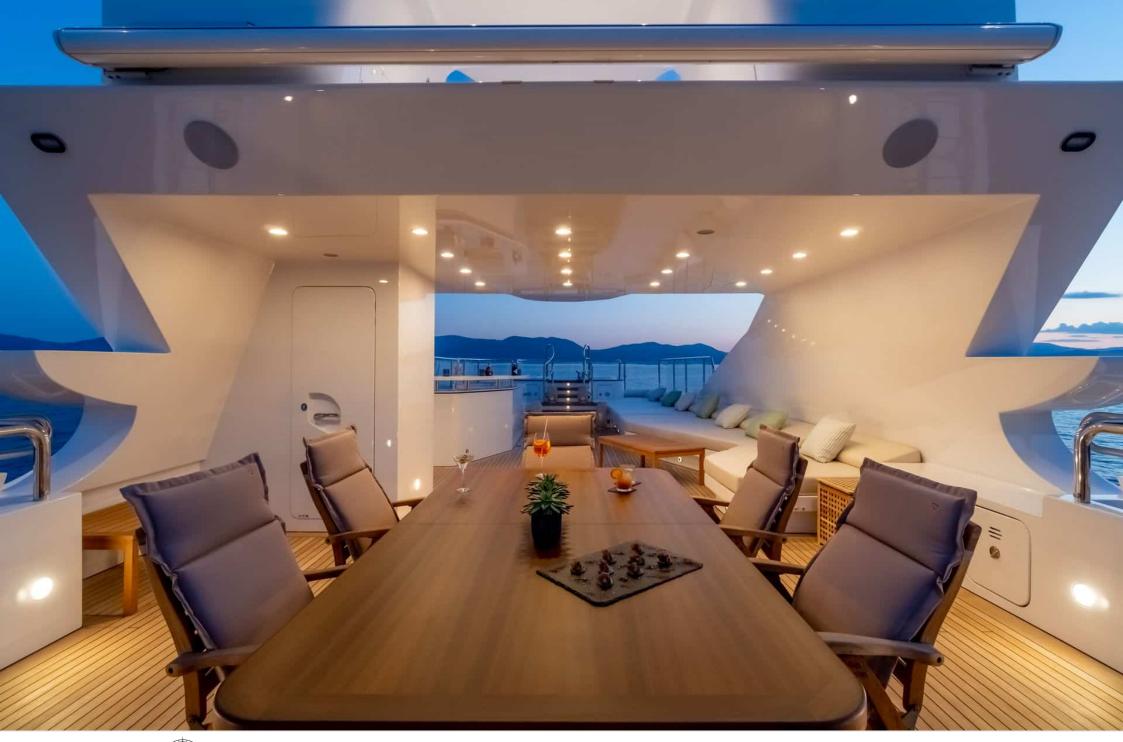

Guest



<u>Cabi</u>

Cabins



Crew



### M/Y O'MATHILDE







































Seabob



Snorkeling Gear Sound System



























### **EXTERIOR DESIGN**









































































































# INTERIOR DESIGN







































































## GALLERY LIFESTYLE



















### Specifications



Low rate per day 40 000 €



High rate per day

51 666 €



Summer low rate per week 240 000 €



Summer high rate per week

310 000 €



Winter low rate per week 240 000 €



Winter high rate per week

310 000 €



Builder

Golden Yachts



Year built

2018



Length

56.00 m



**Guests Cruising** 

12



Cabins

7

Winter Cruising Area(s)
East Mediterranean, Greece

Summer Cruising Area(s) East Mediterranean, Greece

Crew 12

Max speed 17 knots Cruising speed 15 knots

Fuel consumption 750 L/Hr

Type of cabins

7 (5 x Double, 2 x Twin)