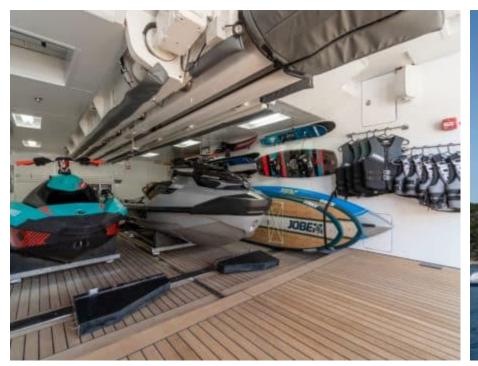

Guest



<u>Cabi</u>

Cabins



Crew



### M/Y O'MATHILDE







































Seabob



Snorkeling Gear Sound System



























### **EXTERIOR DESIGN**









































































































# INTERIOR DESIGN







































































## GALLERY LIFESTYLE



















### Specifications



Low rate per day 40 000 €



High rate per day

51 666 €



Summer low rate per week 240 000 €



Summer high rate per week

310 000 €



Winter low rate per week 240 000 €



Winter high rate per week

310 000 €



Builder

Golden Yachts



Year built

2018



Length

56.00 m



**Guests Cruising** 

12



Cabins

7

Winter Cruising Area(s)
East Mediterranean, Greece

Summer Cruising Area(s) East Mediterranean, Greece

Crew 12

Max speed 17 knots Cruising speed 15 knots

Fuel consumption 750 L/Hr

Type of cabins

7 (5 x Double, 2 x Twin)