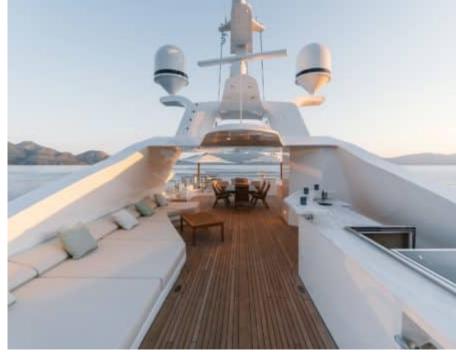

Guest



<u>Cabi</u>

Cabins



Crew



### M/Y O'MATHILDE







































Seabob



Snorkeling Gear Sound System



























### **EXTERIOR DESIGN**









































































































# INTERIOR DESIGN







































































## GALLERY LIFESTYLE



















### Specifications



Low rate per day 40 000 €



High rate per day

51 666 €



Summer low rate per week 240 000 €



Summer high rate per week

310 000 €



Winter low rate per week 240 000 €



Winter high rate per week

310 000 €



Builder

Golden Yachts



Year built

2018



Length

56.00 m



**Guests Cruising** 

12



Cabins

7

Winter Cruising Area(s)
East Mediterranean, Greece

Summer Cruising Area(s) East Mediterranean, Greece

Crew 12

Max speed 17 knots Cruising speed 15 knots

Fuel consumption 750 L/Hr

Type of cabi