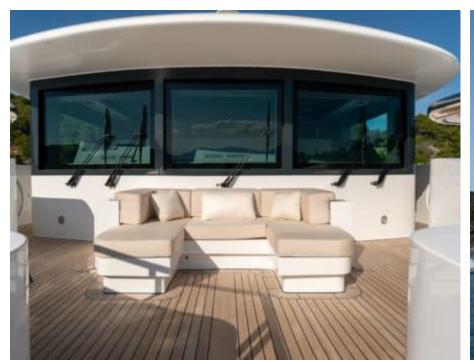

Guest



<u>Cabi</u>

Cabins



Crew



### M/Y O'MATHILDE







































Seabob



Snorkeling Gear Sound System



























### **EXTERIOR DESIGN**









































































































# INTERIOR DESIGN







































































## GALLERY LIFESTYLE



















### Specifications



Low rate per day 40 000 €



High rate per day

51 666 €



Summer low rate per week 240 000 €



Summer high rate per week

310 000 €



Winter low rate per week 240 000 €



Winter high rate per week

310 000 €



Builder

Golden Yachts



Year built

2018



Length

56.00 m



**Guests Cruising** 

12



Cabins

7

Winter Cruising Area(s)
East Mediterranean, Greece

Summer Cruising Area(s) East Mediterranean, Greece

Crew 12

Max speed 17 knots Cruising speed 15 knots

Fuel consumption 750 L/Hr

Type of cabins

7 (5 x Double, 2 x Twin)