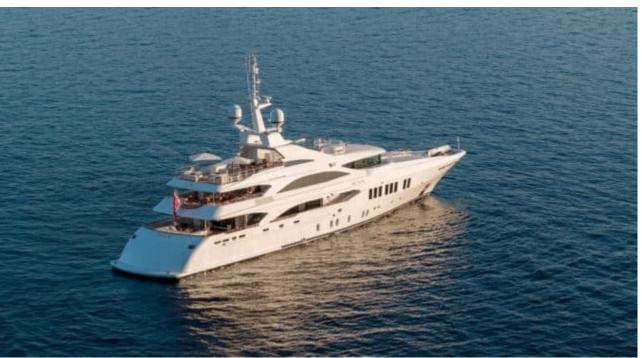

Guest



<u>Cabi</u>

Cabins



Crew



### M/Y O'MATHILDE







































Seabob



Snorkeling Gear Sound System



























### **EXTERIOR DESIGN**









































































































# INTERIOR DESIGN







































































## GALLERY LIFESTYLE



















### Specifications



Low rate per day 40 000 €



High rate per day

51 666 €



Summer low rate per week 240 000 €



Summer high rate per week

310 000 €



Winter low rate per week 240 000 €



Winter high rate per week

310 000 €



Builder

Golden Yachts



Year built

2018



Length

56.00 m



**Guests Cruising** 

12



Cabins

7

Winter Cruising Area(s)
East Mediterranean, Greece

Summer Cruising Area(s) East Mediterranean, Greece

Crew 12

Max speed 17 knots Cruising speed 15 knots

Fuel consumption 750 L/Hr

Type of cabins

7 (5 x Double, 2 x Twin)