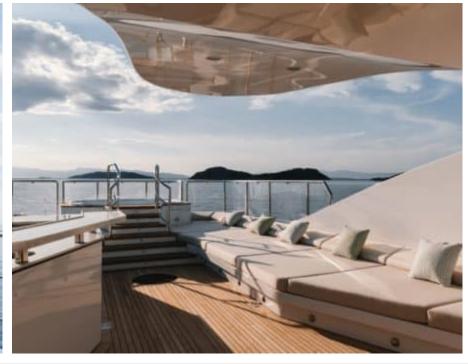

Guest



<u>Cabi</u>

Cabins



Crew



### M/Y O'MATHILDE







































Seabob



Snorkeling Gear Sound System



























### **EXTERIOR DESIGN**









































































































# INTERIOR DESIGN







































































## GALLERY LIFESTYLE



















### Specifications



Low rate per day 40 000 €



High rate per day

51 666 €



Summer low rate per week 240 000 €



Summer high rate per week

310 000 €



Winter low rate per week 240 000 €



Winter high rate per week

310 000 €



Builder

Golden Yachts



Year built

2018



Length

56.00 m



**Guests Cruising** 

12



Cabins

7

Winter Cruising Area(s)
East Mediterranean, Greece

Summer Cruising Area(s) East Mediterranean, Greece

Crew 12

Max speed 17 knots Cruising speed 15 knots

Fuel consumption 750 L/Hr

Type of cabins

7 (5 x Double, 2 x Twin)