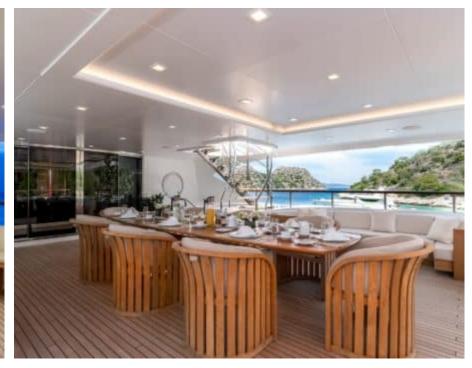

Guest



<u>Cabi</u>

Cabins



Crew



### M/Y O'MATHILDE







































Seabob



Snorkeling Gear Sound System



























### **EXTERIOR DESIGN**









































































































# INTERIOR DESIGN







































































## GALLERY LIFESTYLE



















### Specifications



Low rate per day 40 000 €



High rate per day

51 666 €



Summer low rate per week 240 000 €



Summer high rate per week

310 000 €



Winter low rate per week 240 000 €



Winter high rate per week

310 000 €



Builder

Golden Yachts



Year built

2018



Length

56.00 m



**Guests Cruising** 

12



Cabins

7

Winter Cruising Area(s)
East Mediterranean, Greece

Summer Cruising Area(s) East Mediterranean, Greece

Crew 12

Max speed 17 knots Cruising speed 15 knots

Fuel consumption 750 L/Hr

Type of cabins

7 (5 x Double, 2 x Twin)