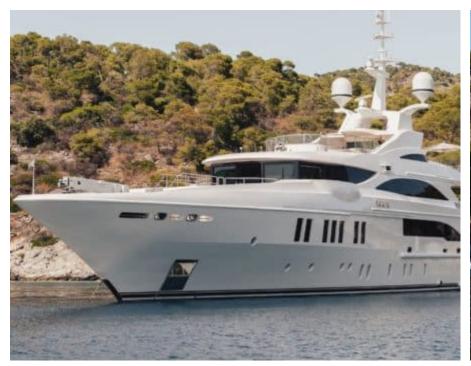

Guest



<u>Cabi</u>

Cabins



Crew



### M/Y O'MATHILDE







































Seabob



Snorkeling Gear Sound System



























### **EXTERIOR DESIGN**









































































































# INTERIOR DESIGN







































































## GALLERY LIFESTYLE



















### Specifications



Low rate per day 40 000 €



High rate per day

51 666 €



Summer low rate per week 240 000 €



Summer high rate per week

310 000 €



Winter low rate per week 240 000 €



Winter high rate per week

310 000 €



Builder

Golden Yachts



Year built

2018



Length

56.00 m



**Guests Cruising** 

12



Cabins

7

Winter Cruising Area(s)
East Mediterranean, Greece

Summer Cruising Area(s) East Mediterranean, Greece

Crew 12

Max speed 17 knots Cruising speed 15 knots

Fuel consumption 750 L/Hr

Type of cabins

7 (5 x Double, 2 x Twin)