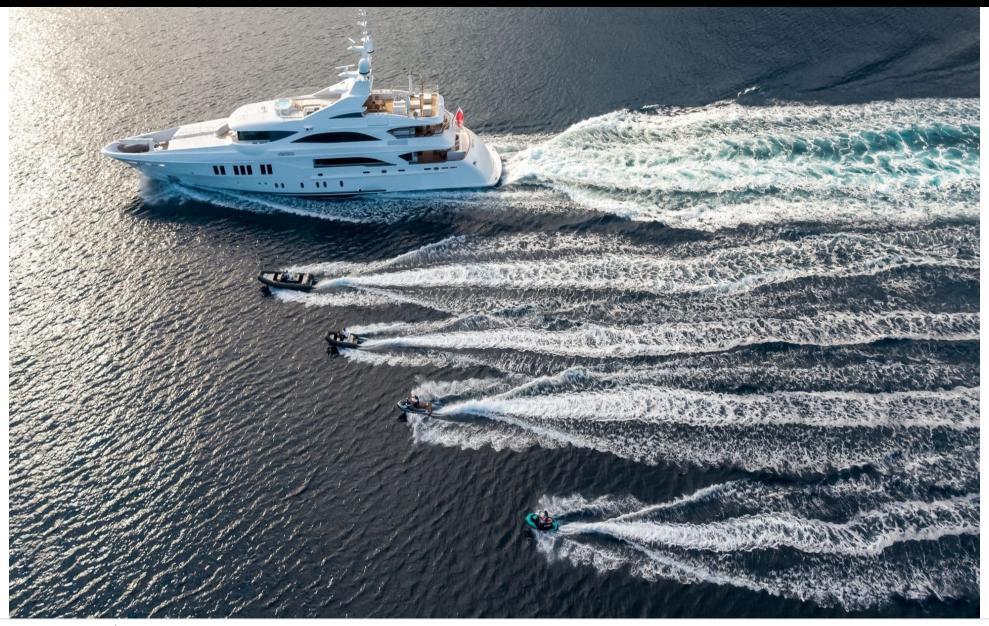

Guest



<u>Cabi</u>

Cabins



Crew



### M/Y O'MATHILDE







































Seabob



Snorkeling Gear Sound System



























### **EXTERIOR DESIGN**









































































































# INTERIOR DESIGN







































































## GALLERY LIFESTYLE



















### Specifications



Low rate per day 40 000 €



High rate per day

51 666 €



Summer low rate per week 240 000 €



Summer high rate per week

310 000 €



Winter low rate per week 240 000 €



Winter high rate per week

310 000 €



Builder

Golden Yachts



Year built

2018



Length

56.00 m



**Guests Cruising** 

12



Cabins

7

Winter Cruising Area(s)
East Mediterranean, Greece

Summer Cruising Area(s) East Mediterranean, Greece

Crew 12

Max speed 17 knots Cruising speed 15 knots

Fuel consumption 750 L/Hr

Type of cabins

7 (5 x Double, 2 x Twin)