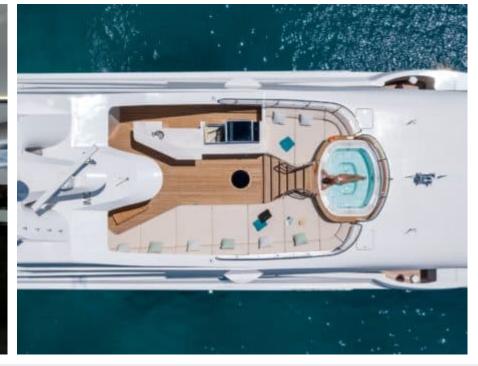

Guest



<u>Cabi</u>

Cabins



Crew



### M/Y O'MATHILDE







































Seabob



Snorkeling Gear Sound System



























### **EXTERIOR DESIGN**









































































































# INTERIOR DESIGN







































































## GALLERY LIFESTYLE



















### Specifications



Low rate per day 40 000 €



High rate per day

51 666 €



Summer low rate per week 240 000 €



Summer high rate per week

310 000 €



Winter low rate per week 240 000 €



Winter high rate per week

310 000 €



Builder

Golden Yachts



Year built

2018



Length

56.00 m



**Guests Cruising** 

12



Cabins

7

Winter Cruising Area(s)
East Mediterranean, Greece

Summer Cruising Area(s) East Mediterranean, Greece

Crew 12

Max speed 17 knots Cruising speed 15 knots

Fuel consumption 750 L/Hr

Type of cabins

7 (5 x Double, 2 x Twin)