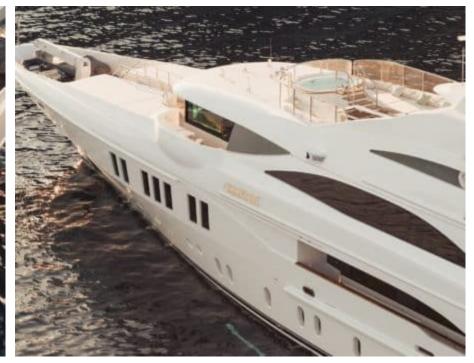

Guest



<u>Cabi</u>

Cabins



Crew



### M/Y O'MATHILDE







































Seabob



Snorkeling Gear Sound System



























### **EXTERIOR DESIGN**









































































































# INTERIOR DESIGN







































































## GALLERY LIFESTYLE



















### Specifications



Low rate per day 40 000 €



High rate per day

51 666 €



Summer low rate per week 240 000 €



Summer high rate per week

310 000 €



Winter low rate per week 240 000 €



Winter high rate per week

310 000 €



Builder

Golden Yachts



Year built

2018



Length

56.00 m



**Guests Cruising** 

12



Cabins

7

Winter Cruising Area(s)
East Mediterranean, Greece

Summer Cruising Area(s) East Mediterranean, Greece

Crew 12

Max speed 17 knots Cruising speed 15 knots

Fuel consumption 750 L/Hr

Type of cabins

7 (5 x Double, 2 x Twin)