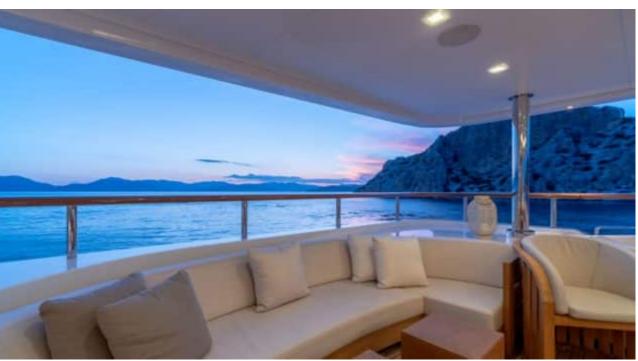

Guest



<u>Cabi</u>

Cabins



Crew



### M/Y O'MATHILDE







































Seabob



Snorkeling Gear Sound System



























### **EXTERIOR DESIGN**









































































































# INTERIOR DESIGN







































































## GALLERY LIFESTYLE



















### Specifications



Low rate per day 40 000 €



High rate per day

51 666 €



Summer low rate per week 240 000 €



Summer high rate per week

310 000 €



Winter low rate per week 240 000 €



Winter high rate per week

310 000 €



Builder

Golden Yachts



Year built

2018



Length

56.00 m



**Guests Cruising** 

12



Cabins

7

Winter Cruising Area(s)
East Mediterranean, Greece

Summer Cruising Area(s) East Mediterranean, Greece

Crew 12

Max speed 17 knots Cruising speed 15 knots

Fuel consumption 750 L/Hr

Type of cabins

7 (5 x Double, 2 x Twin)