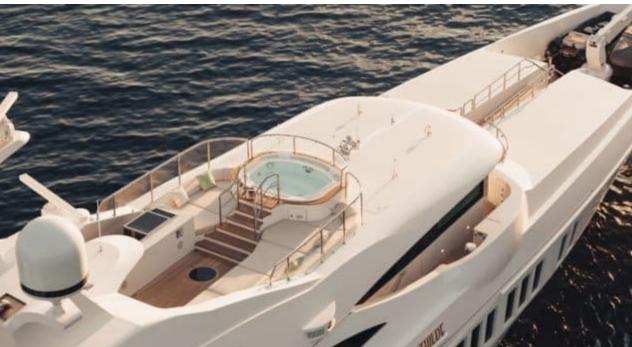

Guest



<u>Cabi</u>

Cabins



Crew



### M/Y O'MATHILDE







































Seabob



Snorkeling Gear Sound System



























### **EXTERIOR DESIGN**









































































































# INTERIOR DESIGN







































































## GALLERY LIFESTYLE



















### Specifications



Low rate per day 40 000 €



High rate per day

51 666 €



Summer low rate per week 240 000 €



Summer high rate per week

310 000 €



Winter low rate per week 240 000 €



Winter high rate per week

310 000 €



Builder

Golden Yachts



Year built

2018



Length

56.00 m



**Guests Cruising** 

12



Cabins

7

Winter Cruising Area(s)
East Mediterranean, Greece

Summer Cruising Area(s) East Mediterranean, Greece

Crew 12

Max speed 17 knots Cruising speed 15 knots

Fuel consumption 750 L/Hr

Type of cabins

7 (5 x Double, 2 x Twin)