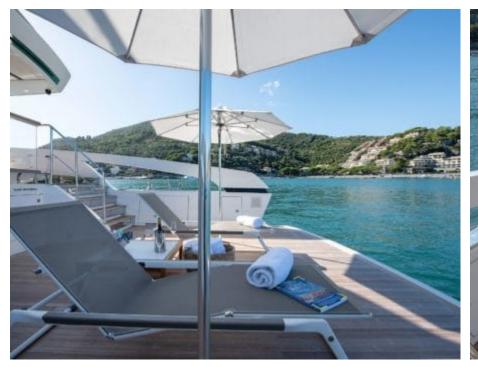

Cabins **4** 



Crew **4** 



### M/Y OZONE











Paddle Boards x Snorkeling Gear



Stabilisers at anchor











toys







# EXTERIOR DESIGN























































## INTERIOR DESIGN

























































# GALLERY LIFESTYLE















#### Specifications



Summer low rate per week 55 000 €



Summer high rate per week

65 000 €



Winter low rate per week 55 000 €



Winter high rate per week

65 000 €



Builder Sanlorenzo



Year built

2018



Length 26.70 m



**Guests Cruising** 

12



Cabins

4

Winter Cruising Area(s)

Corsica - Sardinia, French Riviera, Italy & Sicily, West Mediterranean

Summer Cruising Area(s)

Corsica - Sardinia, French Riviera, Italy & Sicily, West Mediterranean

Crew

Max speed 23 knots

Cruising speed 20 knots

Fuel consumption 410 L/H

Type of cabins

4 (3 x Double, 1 x Twin)