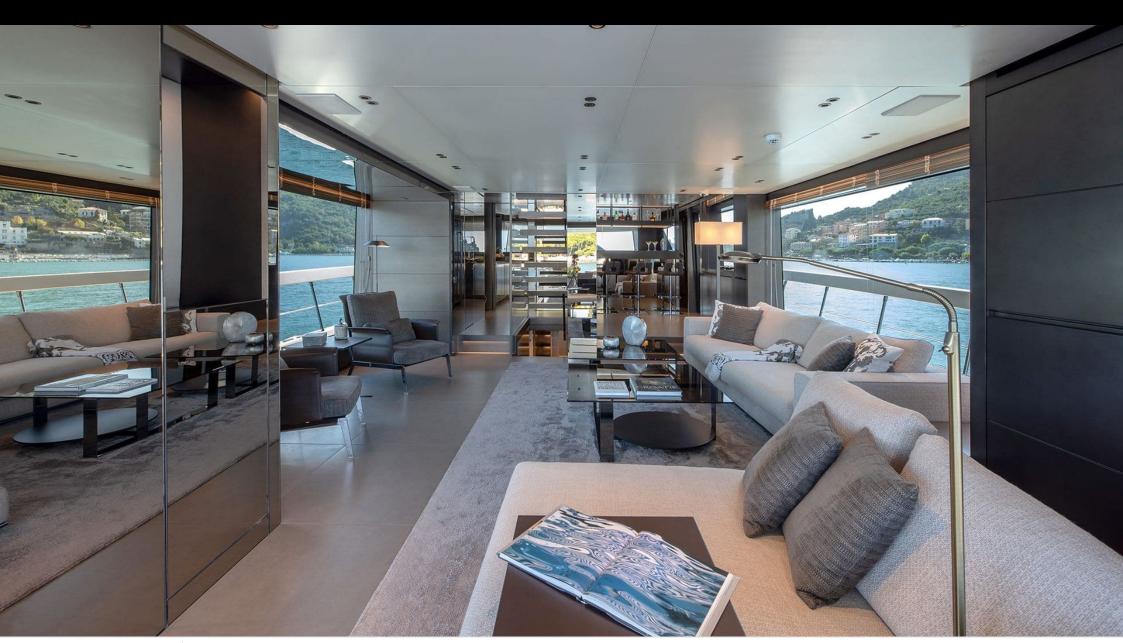

Cabins **4** 



Crew **4** 



### M/Y OZONE











Paddle Boards x Snorkeling Gear



Stabilisers at anchor











toys







# EXTERIOR DESIGN























































## INTERIOR DESIGN

























































# GALLERY LIFESTYLE















#### Specifications



Summer low rate per week 55 000 €



Summer high rate per week

65 000 €



Winter low rate per week 55 000 €



Winter high rate per week

65 000 €



Builder Sanlorenzo



Year built

2018



Length 26.70 m



**Guests Cruising** 

12



Cabins

4

Winter Cruising Area(s)

Corsica - Sardinia, French Riviera, Italy & Sicily, West Mediterranean

Summer Cruising Area(s)

Corsica - Sardinia, French Riviera, Italy & Sicily, West Mediterranean

Crew

Max speed 23 knots

Cruising speed 20 knots

Fuel consumption 410 L/H

Type of cabins

4 (3 x Double, 1 x Twin)