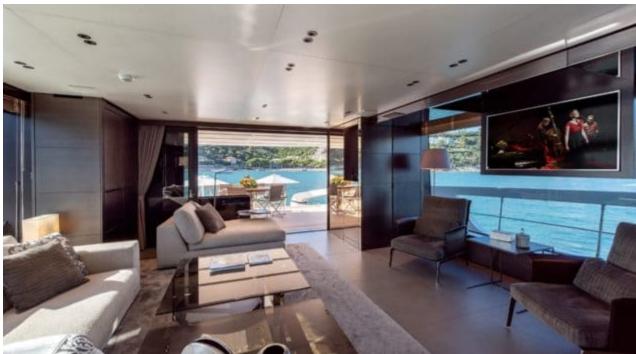

Cabins **4** 



Crew **4** 



### M/Y OZONE











Paddle Boards x Snorkeling Gear



Stabilisers at anchor











toys







# EXTERIOR DESIGN























































## INTERIOR DESIGN

























































# GALLERY LIFESTYLE















#### Specifications



Summer low rate per week 55 000 €



Summer high rate per week

65 000 €



Winter low rate per week 55 000 €



Winter high rate per week

65 000 €



Builder Sanlorenzo



Year built

2018



Length 26.70 m



**Guests Cruising** 

12



Cabins

4

Winter Cruising Area(s)

Corsica - Sardinia, French Riviera, Italy & Sicily, West Mediterranean

Summer Cruising Area(s)

Corsica - Sardinia, French Riviera, Italy & Sicily, West Mediterranean

Crew

Max speed 23 knots

Cruising speed 20 knots

Fuel consumption 410 L/H

Type of cabins

4 (3 x Double, 1 x Twin)