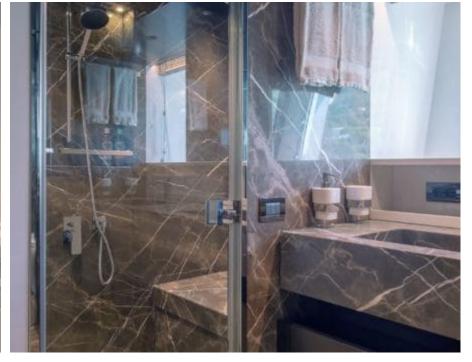

Cabins **4** 



Crew **4** 



### M/Y OZONE











Paddle Boards x Snorkeling Gear



Stabilisers at anchor











toys







# EXTERIOR DESIGN























































## INTERIOR DESIGN

























































# GALLERY LIFESTYLE















#### Specifications



Summer low rate per week 55 000 €



Summer high rate per week

65 000 €



Winter low rate per week 55 000 €



Winter high rate per week

65 000 €



Builder Sanlorenzo



Year built

2018



Length 26.70 m



**Guests Cruising** 

12



Cabins

4

Winter Cruising Area(s)

Corsica - Sardinia, French Riviera, Italy & Sicily, West Mediterranean

Summer Cruising Area(s)

Corsica - Sardinia, French Riviera, Italy & Sicily, West Mediterranean

Crew

Max speed 23 knots

Cruising speed 20 knots

Fuel consumption 410 L/H

Type of cabins

4 (3 x Double, 1 x Twin)