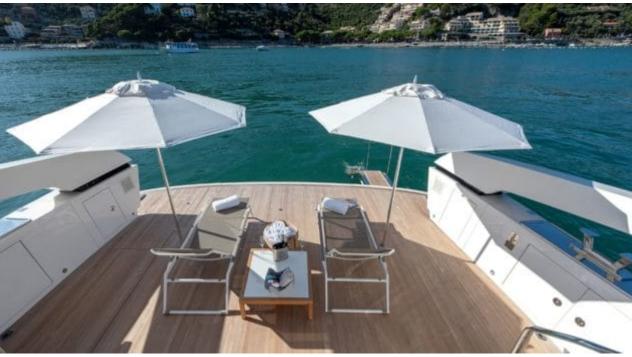

Cabins **4** 



Crew **4** 



### M/Y OZONE











Paddle Boards x Snorkeling Gear



Stabilisers at anchor











toys







# EXTERIOR DESIGN























































## INTERIOR DESIGN

























































# GALLERY LIFESTYLE















#### Specifications



Summer low rate per week 55 000 €



Summer high rate per week

65 000 €



Winter low rate per week 55 000 €



Winter high rate per week

65 000 €



Builder Sanlorenzo



Year built

2018



Length 26.70 m



**Guests Cruising** 

12



Cabins

4

Winter Cruising Area(s)

Corsica - Sardinia, French Riviera, Italy & Sicily, West Mediterranean

Summer Cruising Area(s)

Corsica - Sardinia, French Riviera, Italy & Sicily, West Mediterranean

Crew

Max speed 23 knots

Cruising speed 20 knots

Fuel consumption 410 L/H

Type of cabins

4 (3 x Double, 1 x Twin)