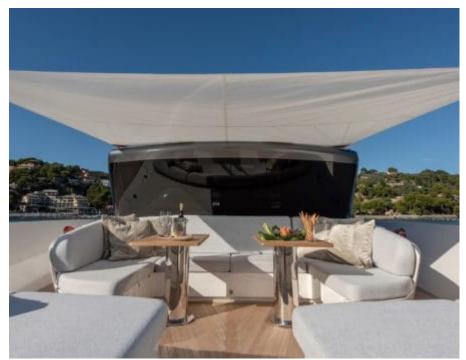

Cabins **4** 



Crew **4** 



### M/Y OZONE











Paddle Boards x Snorkeling Gear



Stabilisers at anchor











toys







# EXTERIOR DESIGN























































## INTERIOR DESIGN

























































# GALLERY LIFESTYLE















#### Specifications



Summer low rate per week 55 000 €



Summer high rate per week

65 000 €



Winter low rate per week 55 000 €



Winter high rate per week

65 000 €



Builder Sanlorenzo



Year built

2018



Length 26.70 m



**Guests Cruising** 

12



Cabins

4

Winter Cruising Area(s)

Corsica - Sardinia, French Riviera, Italy & Sicily, West Mediterranean

Summer Cruising Area(s)

Corsica - Sardinia, French Riviera, Italy & Sicily, West Mediterranean

Crew

Max speed 23 knots

Cruising speed 20 knots

Fuel consumption 410 L/H

Type of cabins

4 (3 x Double, 1 x Twin)