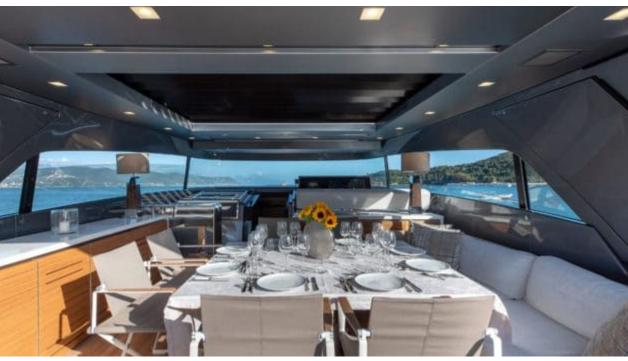

Cabins **4** 



Crew **4** 



### M/Y OZONE











Paddle Boards x Snorkeling Gear



Stabilisers at anchor











toys







# EXTERIOR DESIGN























































## INTERIOR DESIGN

























































# GALLERY LIFESTYLE















#### Specifications



Summer low rate per week 55 000 €



Summer high rate per week

65 000 €



Winter low rate per week 55 000 €



Winter high rate per week

65 000 €



Builder Sanlorenzo



Year built

2018



Length 26.70 m



**Guests Cruising** 

12



Cabins

4

Winter Cruising Area(s)

Corsica - Sardinia, French Riviera, Italy & Sicily, West Mediterranean

Summer Cruising Area(s)

Corsica - Sardinia, French Riviera, Italy & Sicily, West Mediterranean

Crew

Max speed 23 knots

Cruising speed 20 knots

Fuel consumption 410 L/H

Type of cabins

4 (3 x Double, 1 x Twin)