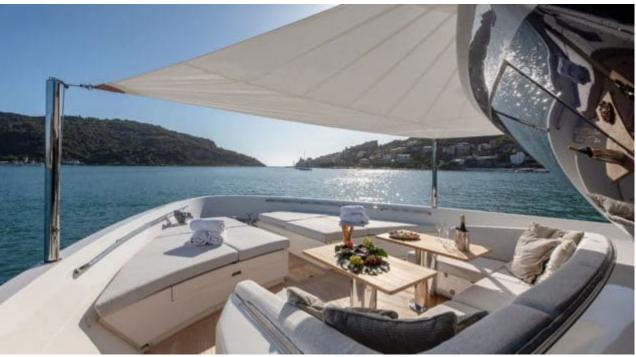

Cabins **4** 



Crew **4** 



### M/Y OZONE











Paddle Boards x Snorkeling Gear



Stabilisers at anchor











toys







# EXTERIOR DESIGN























































## INTERIOR DESIGN

























































# GALLERY LIFESTYLE















#### Specifications



Summer low rate per week 55 000 €



Summer high rate per week

65 000 €



Winter low rate per week 55 000 €



Winter high rate per week

65 000 €



Builder Sanlorenzo



Year built

2018



Length 26.70 m



**Guests Cruising** 

12



Cabins

4

Winter Cruising Area(s)

Corsica - Sardinia, French Riviera, Italy & Sicily, West Mediterranean

Summer Cruising Area(s)

Corsica - Sardinia, French Riviera, Italy & Sicily, West Mediterranean

Crew

Max speed 23 knots

Cruising speed 20 knots

Fuel consumption 410 L/H

Type of cabins

4 (3 x Double, 1 x Twin)