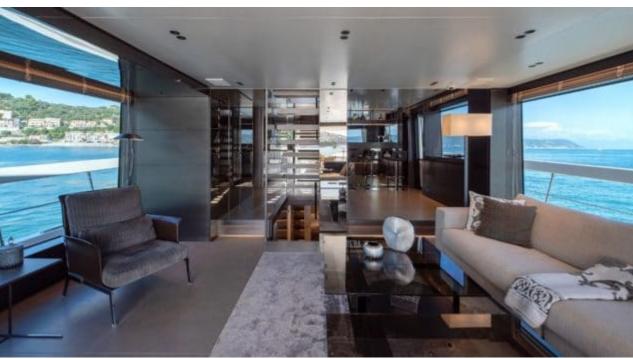

Cabins **4** 



Crew **4** 



### M/Y OZONE











Paddle Boards x Snorkeling Gear



Stabilisers at anchor











toys







# EXTERIOR DESIGN























































## INTERIOR DESIGN

























































# GALLERY LIFESTYLE















#### Specifications



Summer low rate per week 55 000 €



Summer high rate per week

65 000 €



Winter low rate per week 55 000 €



Winter high rate per week

65 000 €



Builder Sanlorenzo



Year built

2018



Length 26.70 m



**Guests Cruising** 

12



Cabins

4

Winter Cruising Area(s)

Corsica - Sardinia, French Riviera, Italy & Sicily, West Mediterranean

Summer Cruising Area(s)

Corsica - Sardinia, French Riviera, Italy & Sicily, West Mediterranean

Crew

Max speed 23 knots

Cruising speed 20 knots

Fuel consumption 410 L/H

Type of cabins

4 (3 x Double, 1 x Twin)