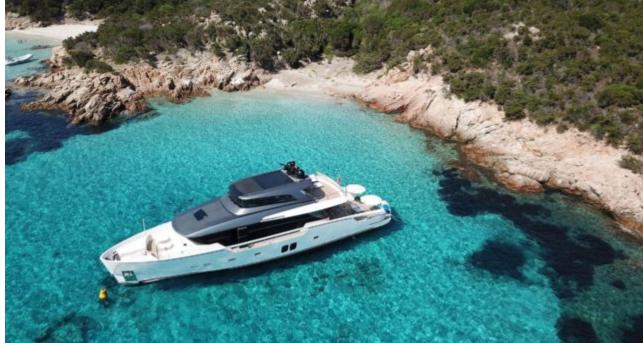

Cabins **4** 



Crew **4** 



### M/Y OZONE











Paddle Boards x Snorkeling Gear



Stabilisers at anchor











toys







# EXTERIOR DESIGN























































## INTERIOR DESIGN

























































# GALLERY LIFESTYLE















#### Specifications



Summer low rate per week 55 000 €



Summer high rate per week

65 000 €



Winter low rate per week 55 000 €



Winter high rate per week

65 000 €



Builder Sanlorenzo



Year built

2018



Length 26.70 m



**Guests Cruising** 

12



Cabins

4

Winter Cruising Area(s)

Corsica - Sardinia, French Riviera, Italy & Sicily, West Mediterranean

Summer Cruising Area(s)

Corsica - Sardinia, French Riviera, Italy & Sicily, West Mediterranean

Crew

Max speed 23 knots

Cruising speed 20 knots

Fuel consumption 410 L/H

Type of cabins

4 (3 x Double, 1 x Twin)