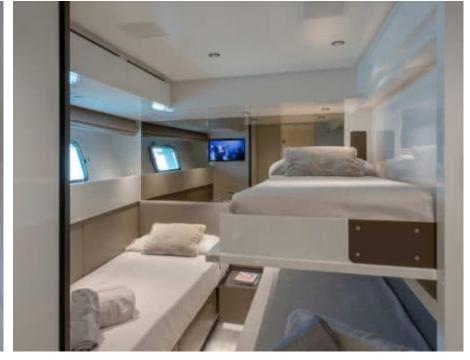

## INTERIOR DESIGN

Fuel consumption 410 L/H

Type of cabins

4 (3 x Double, 1 x Twin)