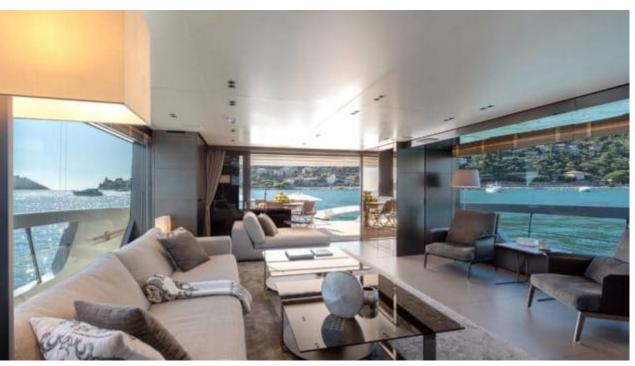

Cabins **4** 



Crew **4** 



### M/Y OZONE











Paddle Boards x Snorkeling Gear



Stabilisers at anchor











toys







# EXTERIOR DESIGN























































## INTERIOR DESIGN

























































# GALLERY LIFESTYLE















#### Specifications



Summer low rate per week 55 000 €



Summer high rate per week

65 000 €



Winter low rate per week 55 000 €



Winter high rate per week

65 000 €



Builder Sanlorenzo



Year built

2018



Length 26.70 m



**Guests Cruising** 

12



Cabins

4

Winter Cruising Area(s)

Corsica - Sardinia, French Riviera, Italy & Sicily, West Mediterranean

Summer Cruising Area(s)

Corsica - Sardinia, French Riviera, Italy & Sicily, West Mediterranean

Crew

Max speed 23 knots

Cruising speed 20 knots

Fuel consumption 410 L/H

Type of cabins

4 (3 x Double, 1 x Twin)