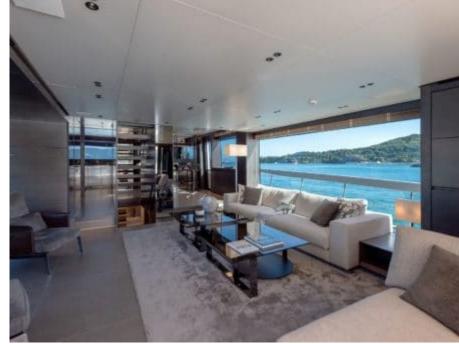

Cabins **4** 



Crew **4** 



### M/Y OZONE











Paddle Boards x Snorkeling Gear



Stabilisers at anchor











toys







# EXTERIOR DESIGN























































## INTERIOR DESIGN

























































# GALLERY LIFESTYLE















#### Specifications



Summer low rate per week 55 000 €



Summer high rate per week

65 000 €



Winter low rate per week 55 000 €



Winter high rate per week

65 000 €



Builder Sanlorenzo



Year built

2018



Length 26.70 m



**Guests Cruising** 

12



Cabins

4

Winter Cruising Area(s)

Corsica - Sardinia, French Riviera, Italy & Sicily, West Mediterranean

Summer Cruising Area(s)

Corsica - Sardinia, French Riviera, Italy & Sicily, West Mediterranean

Crew

Max speed 23 knots

Cruising speed 20 knots

Fuel consumption 410 L/H

Type of cabins

4 (3 x Double, 1 x Twin)