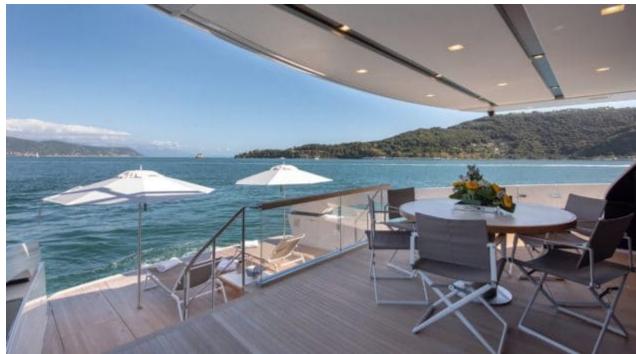

Cabins **4** 



Crew **4** 



### M/Y OZONE











Paddle Boards x Snorkeling Gear



Stabilisers at anchor











toys







# EXTERIOR DESIGN























































## INTERIOR DESIGN

























































# GALLERY LIFESTYLE















#### Specifications



Summer low rate per week 55 000 €



Summer high rate per week

65 000 €



Winter low rate per week 55 000 €



Winter high rate per week

65 000 €



Builder Sanlorenzo



Year built

2018



Length 26.70 m



**Guests Cruising** 

12



Cabins

4

Winter Cruising Area(s)

Corsica - Sardinia, French Riviera, Italy & Sicily, West Mediterranean

Summer Cruising Area(s)

Corsica - Sardinia, French Riviera, Italy & Sicily, West Mediterranean

Crew

Max speed 23 knots

Cruising speed 20 knots

Fuel consumption 410 L/H

Type of cabins

4 (3 x Double, 1 x Twin)