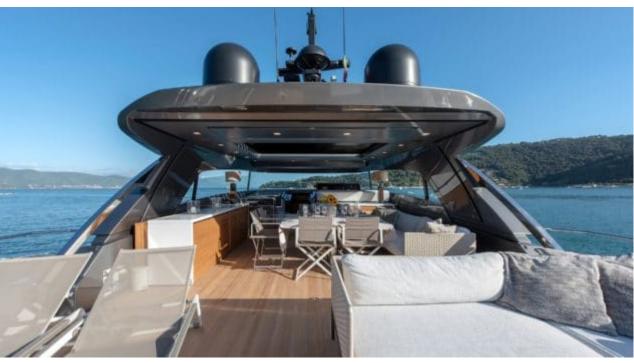

Cabins **4** 



Crew **4** 



### M/Y OZONE











Paddle Boards x Snorkeling Gear



Stabilisers at anchor











toys







# EXTERIOR DESIGN























































## INTERIOR DESIGN

























































# GALLERY LIFESTYLE















#### Specifications



Summer low rate per week 55 000 €



Summer high rate per week

65 000 €



Winter low rate per week 55 000 €



Winter high rate per week

65 000 €



Builder Sanlorenzo



Year built

2018



Length 26.70 m



**Guests Cruising** 

12



Cabins

4

Winter Cruising Area(s)

Corsica - Sardinia, French Riviera, Italy & Sicily, West Mediterranean

Summer Cruising Area(s)

Corsica - Sardinia, French Riviera, Italy & Sicily, West Mediterranean

Crew

Max speed 23 knots

Cruising speed 20 knots

Fuel consumption 410 L/H

Type of cabins

4 (3 x Double, 1 x Twin)