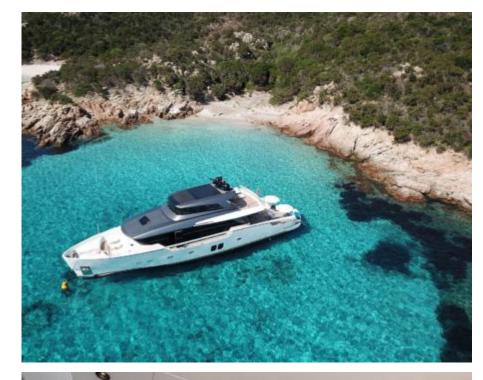

Cabins **4** 



Crew **4** 



### M/Y OZONE











Paddle Boards x Snorkeling Gear



Stabilisers at anchor











toys







# EXTERIOR DESIGN























































## INTERIOR DESIGN

























































# GALLERY LIFESTYLE















#### Specifications



Summer low rate per week 55 000 €



Summer high rate per week

65 000 €



Winter low rate per week 55 000 €



Winter high rate per week

65 000 €



Builder Sanlorenzo



Year built

2018



Length 26.70 m



**Guests Cruising** 

12



Cabins

4

Winter Cruising Area(s)

Corsica - Sardinia, French Riviera, Italy & Sicily, West Mediterranean

Summer Cruising Area(s)

Corsica - Sardinia, French Riviera, Italy & Sicily, West Mediterranean

Crew

Max speed 23 knots

Cruising speed 20 knots

Fuel consumption 410 L/H

Type of cabins

4 (3 x Double, 1 x Twin)