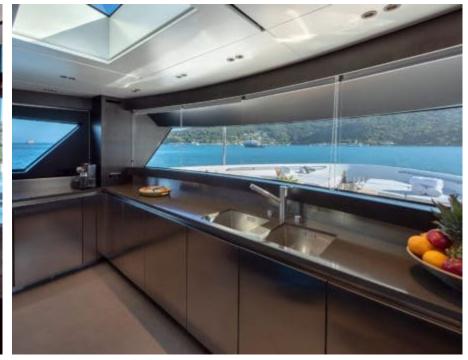

Cabins **4** 



Crew **4** 



### M/Y OZONE











Paddle Boards x Snorkeling Gear



Stabilisers at anchor











toys







# EXTERIOR DESIGN























































## INTERIOR DESIGN

























































# GALLERY LIFESTYLE















#### Specifications



Summer low rate per week 55 000 €



Summer high rate per week

65 000 €



Winter low rate per week 55 000 €



Winter high rate per week

65 000 €



Builder Sanlorenzo



Year built

2018



Length 26.70 m



**Guests Cruising** 

12



Cabins

4

Winter Cruising Area(s)

Corsica - Sardinia, French Riviera, Italy & Sicily, West Mediterranean

Summer Cruising Area(s)

Corsica - Sardinia, French Riviera, Italy & Sicily, West Mediterranean

Crew

Max speed 23 knots

Cruising speed 20 knots

Fuel consumption 410 L/H

Type of cabins

4 (3 x Double, 1 x Twin)