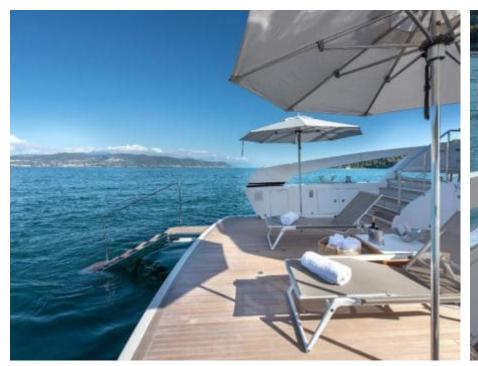

Cabins **4** 



Crew **4** 



### M/Y OZONE











Paddle Boards x Snorkeling Gear



Stabilisers at anchor











toys







# EXTERIOR DESIGN























































## INTERIOR DESIGN

























































# GALLERY LIFESTYLE















#### Specifications



Summer low rate per week 55 000 €



Summer high rate per week

65 000 €



Winter low rate per week 55 000 €



Winter high rate per week

65 000 €



Builder Sanlorenzo



Year built

2018



Length 26.70 m



**Guests Cruising** 

12



Cabins

4

Winter Cruising Area(s)

Corsica - Sardinia, French Riviera, Italy & Sicily, West Mediterranean

Summer Cruising Area(s)

Corsica - Sardinia, French Riviera, Italy & Sicily, West Mediterranean

Crew

Max speed 23 knots

Cruising speed 20 knots

Fuel consumption 410 L/H

Type of cabins

4 (3 x Double, 1 x Twin)