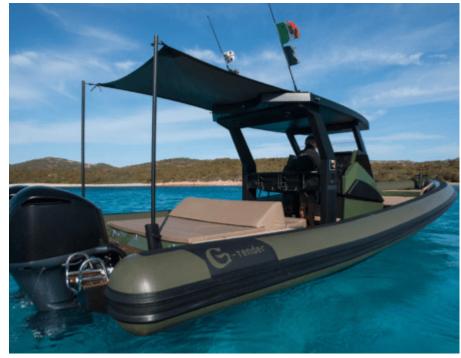

Cabins **4** 



Crew **4** 



### M/Y OZONE











Paddle Boards x Snorkeling Gear



Stabilisers at anchor











toys







# EXTERIOR DESIGN























































## INTERIOR DESIGN

























































# GALLERY LIFESTYLE















#### Specifications



Summer low rate per week 55 000 €



Summer high rate per week

65 000 €



Winter low rate per week 55 000 €



Winter high rate per week

65 000 €



Builder Sanlorenzo



Year built

2018



Length 26.70 m



**Guests Cruising** 

12



Cabins

4

Winter Cruising Area(s)

Corsica - Sardinia, French Riviera, Italy & Sicily, West Mediterranean

Summer Cruising Area(s)

Corsica - Sardinia, French Riviera, Italy & Sicily, West Mediterranean

Crew

Max speed 23 knots

Cruising speed 20 knots

Fuel consumption 410 L/H

Type of cabins

4 (3 x Double, 1 x Twin)