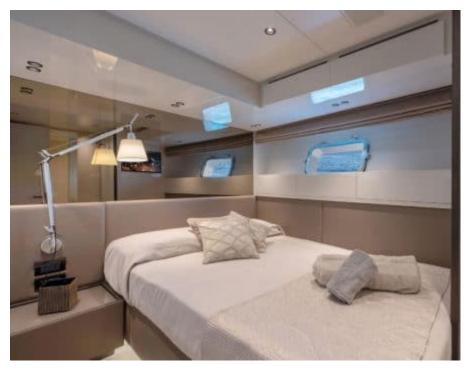

Cabins **4** 



Crew **4** 



### M/Y OZONE











Paddle Boards x Snorkeling Gear



Stabilisers at anchor











toys







# EXTERIOR DESIGN























































## INTERIOR DESIGN

























































# GALLERY LIFESTYLE















#### Specifications



Summer low rate per week 55 000 €



Summer high rate per week

65 000 €



Winter low rate per week 55 000 €



Winter high rate per week

65 000 €



Builder Sanlorenzo



Year built

2018



Length 26.70 m



**Guests Cruising** 

12



Cabins

4

Winter Cruising Area(s)

Corsica - Sardinia, French Riviera, Italy & Sicily, West Mediterranean

Summer Cruising Area(s)

Corsica - Sardinia, French Riviera, Italy & Sicily, West Mediterranean

Crew

Max speed 23 knots

Cruising speed 20 knots

Fuel consumption 410 L/H

Type of cabins

4 (3 x Double, 1 x Twin)