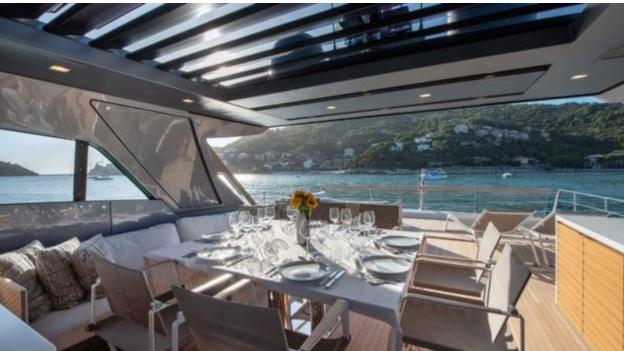

Cabins **4** 



Crew **4** 



### M/Y OZONE











Paddle Boards x Snorkeling Gear



Stabilisers at anchor











toys







# EXTERIOR DESIGN























































## INTERIOR DESIGN

























































# GALLERY LIFESTYLE















#### Specifications



Summer low rate per week 55 000 €



Summer high rate per week

65 000 €



Winter low rate per week 55 000 €



Winter high rate per week

65 000 €



Builder Sanlorenzo



Year built

2018



Length 26.70 m



**Guests Cruising** 

12



Cabins

4

Winter Cruising Area(s)

Corsica - Sardinia, French Riviera, Italy & Sicily, West Mediterranean

Summer Cruising Area(s)

Corsica - Sardinia, French Riviera, Italy & Sicily, West Mediterranean

Crew

Max speed 23 knots

Cruising speed 20 knots

Fuel consumption 410 L/H

Type of cabins

4 (3 x Double, 1 x Twin)