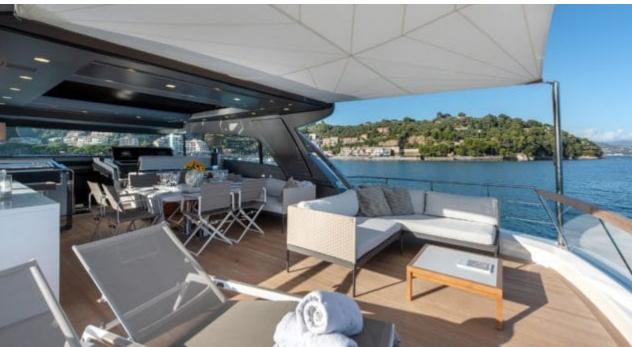

Cabins **4** 



Crew **4** 



### M/Y OZONE











Paddle Boards x Snorkeling Gear



Stabilisers at anchor











toys







# EXTERIOR DESIGN























































## INTERIOR DESIGN

























































# GALLERY LIFESTYLE















#### Specifications



Summer low rate per week 55 000 €



Summer high rate per week

65 000 €



Winter low rate per week 55 000 €



Winter high rate per week

65 000 €



Builder Sanlorenzo



Year built

2018



Length 26.70 m



**Guests Cruising** 

12



Cabins

4

Winter Cruising Area(s)

Corsica - Sardinia, French Riviera, Italy & Sicily, West Mediterranean

Summer Cruising Area(s)

Corsica - Sardinia, French Riviera, Italy & Sicily, West Mediterranean

Crew

Max speed 23 knots

Cruising speed 20 knots

Fuel consumption 410 L/H

Type of cabins

4 (3 x Double, 1 x Twin)