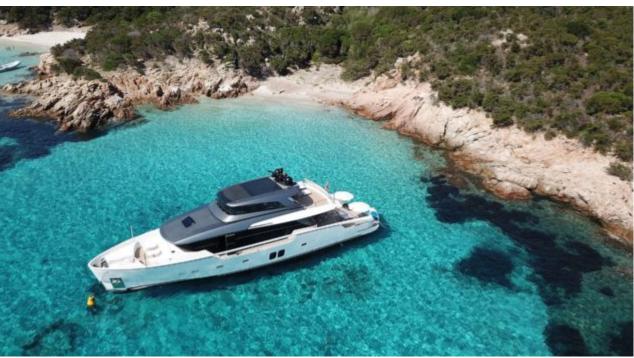

Cabins **4** 



Crew **4** 



### M/Y OZONE











Paddle Boards x Snorkeling Gear



Stabilisers at anchor











toys







# EXTERIOR DESIGN























































## INTERIOR DESIGN

























































# GALLERY LIFESTYLE















#### Specifications



Summer low rate per week 55 000 €



Summer high rate per week

65 000 €



Winter low rate per week 55 000 €



Winter high rate per week

65 000 €



Builder Sanlorenzo



Year built

2018



Length 26.70 m



**Guests Cruising** 

12



Cabins

4

Winter Cruising Area(s)

Corsica - Sardinia, French Riviera, Italy & Sicily, West Mediterranean

Summer Cruising Area(s)

Corsica - Sardinia, French Riviera, Italy & Sicily, West Mediterranean

Crew

Max speed 23 knots

Cruising speed 20 knots

Fuel consumption 410 L/H

Type of cabins

4 (3 x Double, 1 x Twin)