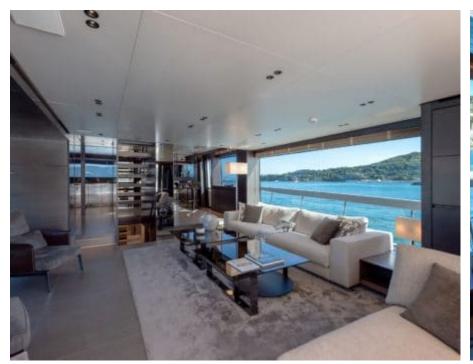

Cabins **4** 



Crew **4** 



### M/Y OZONE











Paddle Boards x Snorkeling Gear



Stabilisers at anchor











toys







# EXTERIOR DESIGN























































## INTERIOR DESIGN

























































# GALLERY LIFESTYLE















#### Specifications



Summer low rate per week 55 000 €



Summer high rate per week

65 000 €



Winter low rate per week 55 000 €



Winter high rate per week

65 000 €



Builder Sanlorenzo



Year built

2018



Length 26.70 m



**Guests Cruising** 

12



Cabins

4

Winter Cruising Area(s)

Corsica - Sardinia, French Riviera, Italy & Sicily, West Mediterranean

Summer Cruising Area(s)

Corsica - Sardinia, French Riviera, Italy & Sicily, West Mediterranean

Crew

Max speed 23 knots

Cruising speed 20 knots

Fuel consumption 410 L/H

Type of cabins

4 (3 x Double, 1 x Twin)