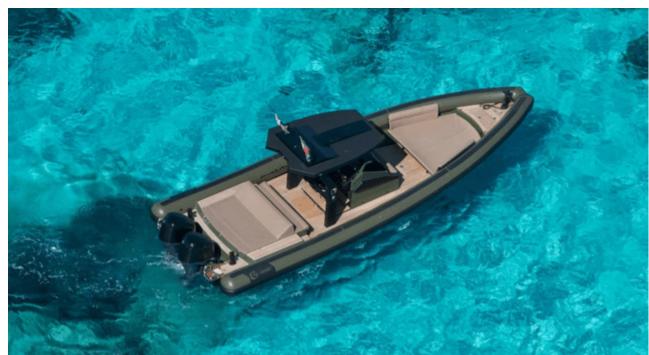

Cabins **4** 



Crew **4** 



### M/Y OZONE











Paddle Boards x Snorkeling Gear



Stabilisers at anchor











toys







# EXTERIOR DESIGN























































## INTERIOR DESIGN

























































# GALLERY LIFESTYLE















#### Specifications



Summer low rate per week 55 000 €



Summer high rate per week

65 000 €



Winter low rate per week 55 000 €



Winter high rate per week

65 000 €



Builder Sanlorenzo



Year built

2018



Length 26.70 m



**Guests Cruising** 

12



Cabins

4

Winter Cruising Area(s)

Corsica - Sardinia, French Riviera, Italy & Sicily, West Mediterranean

Summer Cruising Area(s)

Corsica - Sardinia, French Riviera, Italy & Sicily, West Mediterranean

Crew

Max speed 23 knots

Cruising speed 20 knots

Fuel consumption 410 L/H

Type of cabins

4 (3 x Double, 1 x Twin)