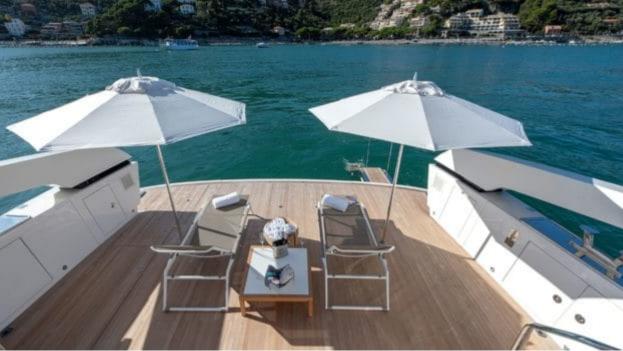

Cabins **4** 



Crew **4** 



### M/Y OZONE











Paddle Boards x Snorkeling Gear



Stabilisers at anchor











toys







# EXTERIOR DESIGN























































## INTERIOR DESIGN

























































# GALLERY LIFESTYLE















#### Specifications



Summer low rate per week 55 000 €



Summer high rate per week

65 000 €



Winter low rate per week 55 000 €



Winter high rate per week

65 000 €



Builder Sanlorenzo



Year built

2018



Length 26.70 m



**Guests Cruising** 

12



Cabins

4

Winter Cruising Area(s)

Corsica - Sardinia, French Riviera, Italy & Sicily, West Mediterranean

Summer Cruising Area(s)

Corsica - Sardinia, French Riviera, Italy & Sicily, West Mediterranean

Crew

Max speed 23 knots

Cruising speed 20 knots

Fuel consumption 410 L/H

Type of cabins

4 (3 x Double, 1 x Twin)