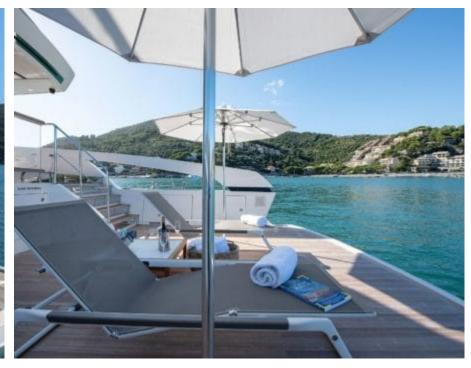

Cabins **4** 



Crew **4** 



### M/Y OZONE











Paddle Boards x Snorkeling Gear



Stabilisers at anchor











toys







# EXTERIOR DESIGN























































## INTERIOR DESIGN

























































# GALLERY LIFESTYLE















#### Specifications



Summer low rate per week 55 000 €



Summer high rate per week

65 000 €



Winter low rate per week 55 000 €



Winter high rate per week

65 000 €



Builder Sanlorenzo



Year built

2018



Length 26.70 m



**Guests Cruising** 

12



Cabins

4

Winter Cruising Area(s)

Corsica - Sardinia, French Riviera, Italy & Sicily, West Mediterranean

Summer Cruising Area(s)

Corsica - Sardinia, French Riviera, Italy & Sicily, West Mediterranean

Crew

Max speed 23 knots

Cruising speed 20 knots

Fuel consumption 410 L/H

Type of cabins

4 (3 x Double, 1 x Twin)