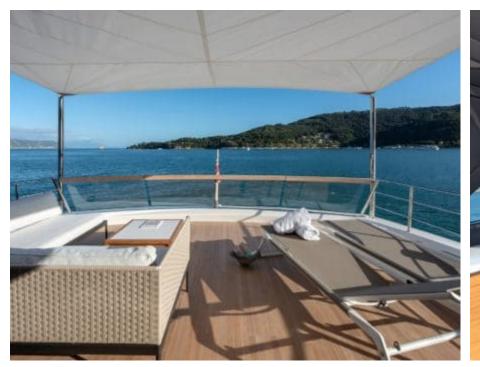

Cabins **4** 



Crew **4** 



### M/Y OZONE











Paddle Boards x Snorkeling Gear



Stabilisers at anchor











toys







# EXTERIOR DESIGN























































## INTERIOR DESIGN

























































# GALLERY LIFESTYLE















#### Specifications



Summer low rate per week 55 000 €



Summer high rate per week

65 000 €



Winter low rate per week 55 000 €



Winter high rate per week

65 000 €



Builder Sanlorenzo



Year built

2018



Length 26.70 m



**Guests Cruising** 

12



Cabins

4

Winter Cruising Area(s)

Corsica - Sardinia, French Riviera, Italy & Sicily, West Mediterranean

Summer Cruising Area(s)

Corsica - Sardinia, French Riviera, Italy & Sicily, West Mediterranean

Crew

Max speed 23 knots

Cruising speed 20 knots

Fuel consumption 410 L/H

Type of cabins

4 (3 x Double, 1 x Twin)