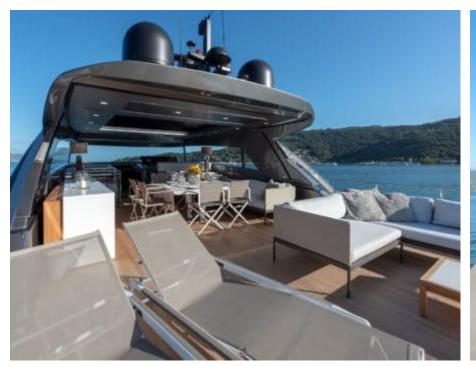

Cabins **4** 



Crew **4** 



### M/Y OZONE











Paddle Boards x Snorkeling Gear



Stabilisers at anchor











toys







# EXTERIOR DESIGN























































## INTERIOR DESIGN

























































# GALLERY LIFESTYLE















#### Specifications



Summer low rate per week 55 000 €



Summer high rate per week

65 000 €



Winter low rate per week 55 000 €



Winter high rate per week

65 000 €



Builder Sanlorenzo



Year built

2018



Length 26.70 m



**Guests Cruising** 

12



Cabins

4

Winter Cruising Area(s)

Corsica - Sardinia, French Riviera, Italy & Sicily, West Mediterranean

Summer Cruising Area(s)

Corsica - Sardinia, French Riviera, Italy & Sicily, West Mediterranean

Crew

Max speed 23 knots

Cruising speed 20 knots

Fuel consumption 410 L/H

Type of cabins

4 (3 x Double, 1 x Twin)