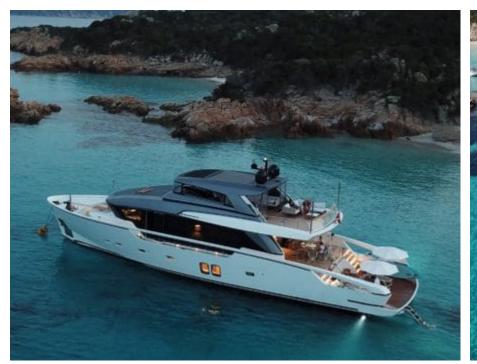

Cabins **4** 



Crew **4** 



### M/Y OZONE











Paddle Boards x Snorkeling Gear



Stabilisers at anchor











toys







# EXTERIOR DESIGN























































## INTERIOR DESIGN

























































# GALLERY LIFESTYLE















#### Specifications



Summer low rate per week 55 000 €



Summer high rate per week

65 000 €



Winter low rate per week 55 000 €



Winter high rate per week

65 000 €



Builder Sanlorenzo



Year built

2018



Length 26.70 m



**Guests Cruising** 

12



Cabins

4

Winter Cruising Area(s)

Corsica - Sardinia, French Riviera, Italy & Sicily, West Mediterranean

Summer Cruising Area(s)

Corsica - Sardinia, French Riviera, Italy & Sicily, West Mediterranean

Crew

Max speed 23 knots

Cruising speed 20 knots

Fuel consumption 410 L/H

Type of cabins

4 (3 x Double, 1 x Twin)