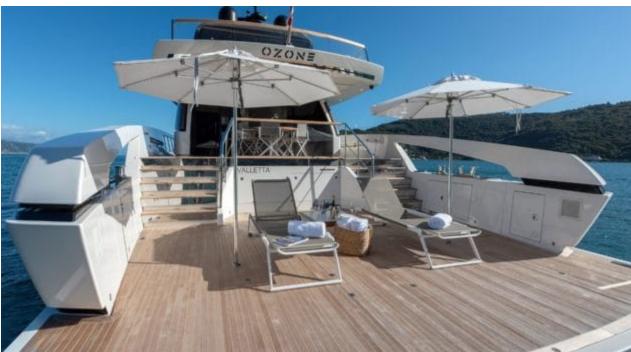

Cabins **4** 



Crew **4** 



### M/Y OZONE











Paddle Boards x Snorkeling Gear



Stabilisers at anchor











toys







# EXTERIOR DESIGN























































## INTERIOR DESIGN

























































# GALLERY LIFESTYLE















#### Specifications



Summer low rate per week 55 000 €



Summer high rate per week

65 000 €



Winter low rate per week 55 000 €



Winter high rate per week

65 000 €



Builder Sanlorenzo



Year built

2018



Length 26.70 m



**Guests Cruising** 

12



Cabins

4

Winter Cruising Area(s)

Corsica - Sardinia, French Riviera, Italy & Sicily, West Mediterranean

Summer Cruising Area(s)

Corsica - Sardinia, French Riviera, Italy & Sicily, West Mediterranean

Crew

Max speed 23 knots

Cruising speed 20 knots

Fuel consumption 410 L/H

Type of cabins

4 (3 x Double, 1 x Twin)