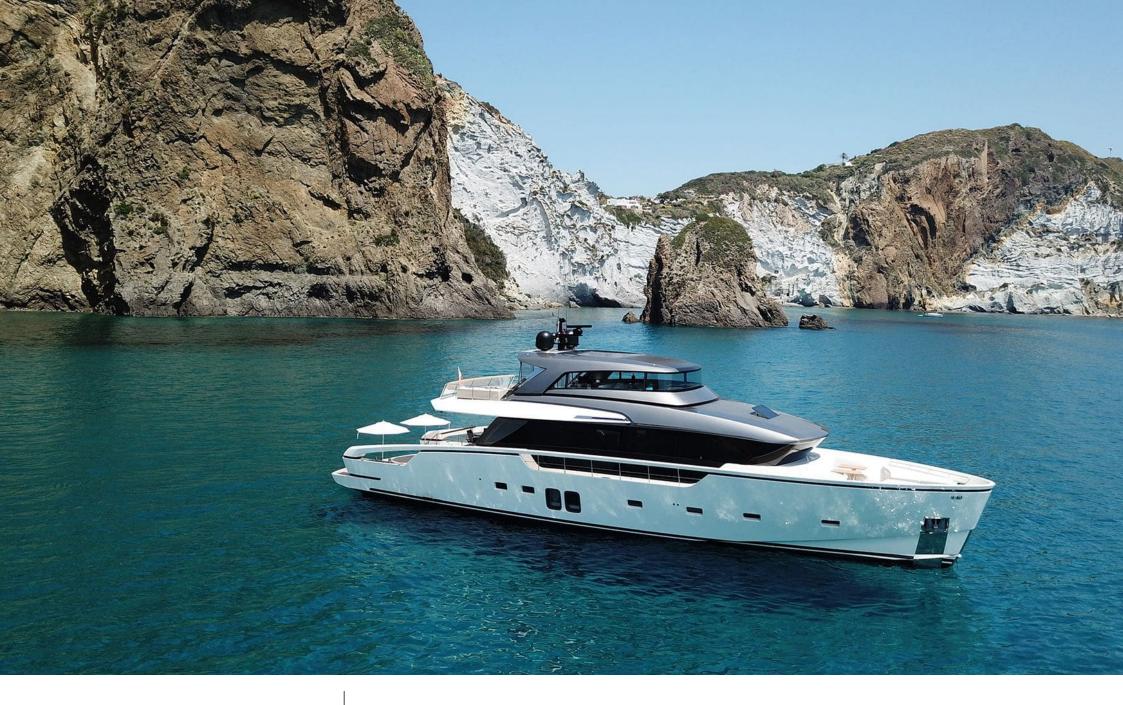

### M/Y OZONE

Paddle Boards x Snorkeling Gear

Stabilisers at anchor

toys

Year built

2018

Length 26.70 m

**Guests Cruising** 

12

Cabins

4

Winter Cruising Area(s)

Corsica - Sardinia, French Riviera, Italy & Sicily, West Mediterranean

Summer Cruising Area(s)

Corsica - Sardinia, French Riviera, Italy & Sicily, West Mediterranean

Crew

Max speed 23 knots

Cruising speed 20 knots