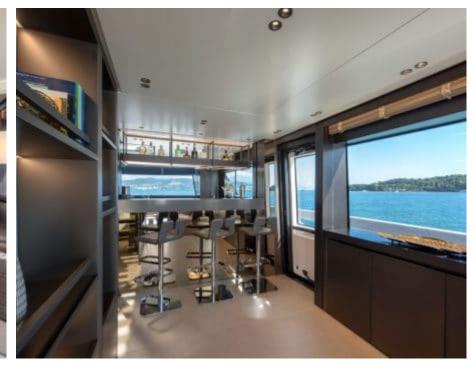

Cabins **4** 



Crew **4** 



### M/Y OZONE











Paddle Boards x Snorkeling Gear



Stabilisers at anchor











toys







# EXTERIOR DESIGN























































## INTERIOR DESIGN

























































# GALLERY LIFESTYLE















#### Specifications



Summer low rate per week 55 000 €



Summer high rate per week

65 000 €



Winter low rate per week 55 000 €



Winter high rate per week

65 000 €



Builder Sanlorenzo



Year built

2018



Length 26.70 m



**Guests Cruising** 

12



Cabins

4

Winter Cruising Area(s)

Corsica - Sardinia, French Riviera, Italy & Sicily, West Mediterranean

Summer Cruising Area(s)

Corsica - Sardinia, French Riviera, Italy & Sicily, West Mediterranean

Crew

Max speed 23 knots

Cruising speed 20 knots

Fuel consumption 410 L/H

Type of cabins

4 (3 x Double, 1 x Twin)