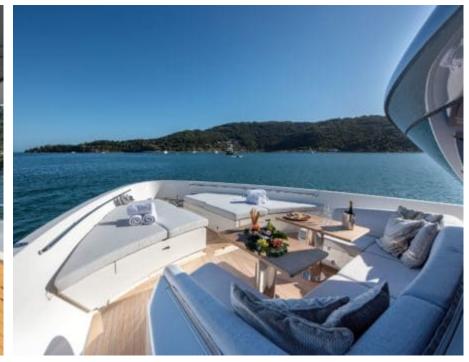

Cabins **4** 



Crew **4** 



### M/Y OZONE











Paddle Boards x Snorkeling Gear



Stabilisers at anchor











toys







# EXTERIOR DESIGN























































## INTERIOR DESIGN

























































# GALLERY LIFESTYLE















#### Specifications



Summer low rate per week 55 000 €



Summer high rate per week

65 000 €



Winter low rate per week 55 000 €



Winter high rate per week

65 000 €



Builder Sanlorenzo



Year built

2018



Length 26.70 m



**Guests Cruising** 

12



Cabins

4

Winter Cruising Area(s)

Corsica - Sardinia, French Riviera, Italy & Sicily, West Mediterranean

Summer Cruising Area(s)

Corsica - Sardinia, French Riviera, Italy & Sicily, West Mediterranean

Crew

Max speed 23 knots

Cruising speed 20 knots

Fuel consumption 410 L/H

Type of cabins

4 (3 x Double, 1 x Twin)