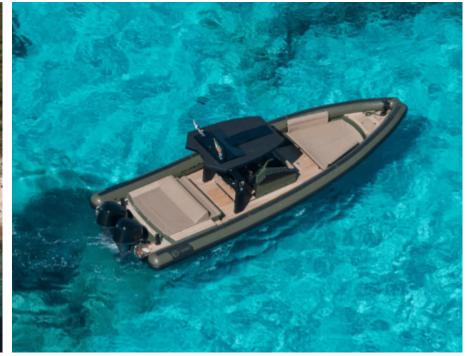

Cabins **4** 



Crew **4** 



### M/Y OZONE











Paddle Boards x Snorkeling Gear



Stabilisers at anchor











toys







# EXTERIOR DESIGN























































## INTERIOR DESIGN

























































# GALLERY LIFESTYLE















#### Specifications



Summer low rate per week 55 000 €



Summer high rate per week

65 000 €



Winter low rate per week 55 000 €



Winter high rate per week

65 000 €



Builder Sanlorenzo



Year built

2018



Length 26.70 m



**Guests Cruising** 

12



Cabins

4

Winter Cruising Area(s)

Corsica - Sardinia, French Riviera, Italy & Sicily, West Mediterranean

Summer Cruising Area(s)

Corsica - Sardinia, French Riviera, Italy & Sicily, West Mediterranean

Crew

Max speed 23 knots

Cruising speed 20 knots

Fuel consumption 410 L/H

Type of cabins

4 (3 x Double, 1 x Twin)