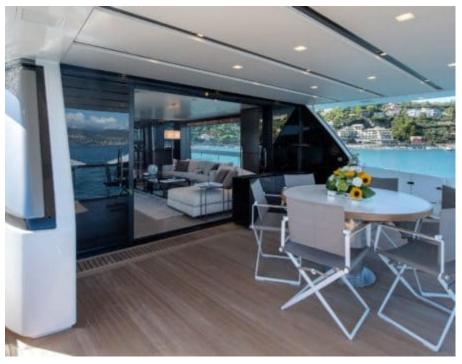

Cabins **4** 



Crew **4** 



### M/Y OZONE











Paddle Boards x Snorkeling Gear



Stabilisers at anchor











toys







# EXTERIOR DESIGN























































## INTERIOR DESIGN

























































# GALLERY LIFESTYLE















#### Specifications



Summer low rate per week 55 000 €



Summer high rate per week

65 000 €



Winter low rate per week 55 000 €



Winter high rate per week

65 000 €



Builder Sanlorenzo



Year built

2018



Length 26.70 m



**Guests Cruising** 

12



Cabins

4

Winter Cruising Area(s)

Corsica - Sardinia, French Riviera, Italy & Sicily, West Mediterranean

Summer Cruising Area(s)

Corsica - Sardinia, French Riviera, Italy & Sicily, West Mediterranean

Crew

Max speed 23 knots

Cruising speed 20 knots

Fuel consumption 410 L/H

Type of cabins

4 (3 x Double, 1 x Twin)