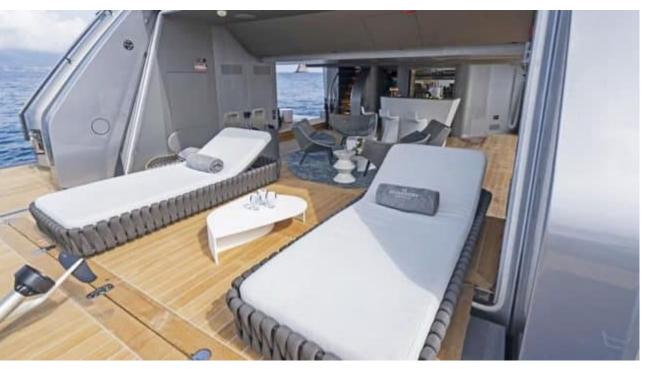

### M/Y PANDION **PEARL**









































Seabob x 3





♣

Jetski





















Wifi





## **EXTERIOR DESIGN**





**Features** 

















































## INTERIOR DESIGN

















































































































# GALLERY LIFESTYLE











#### **Specifications**



Low rate per day 37 500 €



High rate per day

40 000 €



Summer low rate per week 225 000 €



Summer high rate per week

240 000 €



Winter low rate per week 225 000 €



Winter high rate per week

240 000 €



Builder Sanlorenzo



Year built

2021



Crew

Length 44.50 m



**Guests Cruising** 12



Cabins

Winter Cruising Area(s)

Max speed 18 knots

Summer Cruising Area(s)

Croatia, East Mediterranean, French Riviera, Greece, Spain &

Balearics, West Mediterranean

Cruising speed 12 knots

**Fuel consumption** 

360 L/Hr

Type of cabins 5 (3 x Double, 2 x Triple)