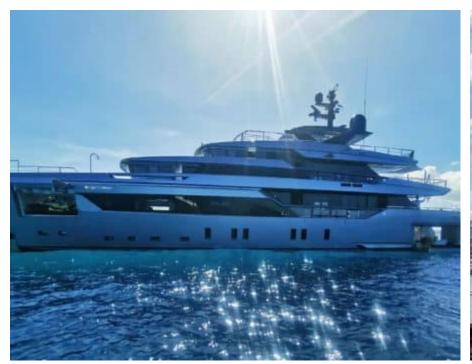

### M/Y PANDION **PEARL**









































Seabob x 3





♣

Jetski





















Wifi





## **EXTERIOR DESIGN**





**Features** 

















































## INTERIOR DESIGN

















































































































# GALLERY LIFESTYLE











#### **Specifications**



Low rate per day 37 500 €



High rate per day

40 000 €



Summer low rate per week 225 000 €



Summer high rate per week

240 000 €



Winter low rate per week 225 000 €



Winter high rate per week

240 000 €



Builder Sanlorenzo



Year built

2021



Crew

Length 44.50 m



**Guests Cruising** 12



Cabins

Winter Cruising Area(s)

Max speed 18 knots

Summer Cruising Area(s)

Croatia, East Mediterranean, French Riviera, Greece, Spain &

Balearics, West Mediterranean

Cruising speed 12 knots

**Fuel consumption** 

360 L/Hr

Type of cabins 5 (3 x Dou