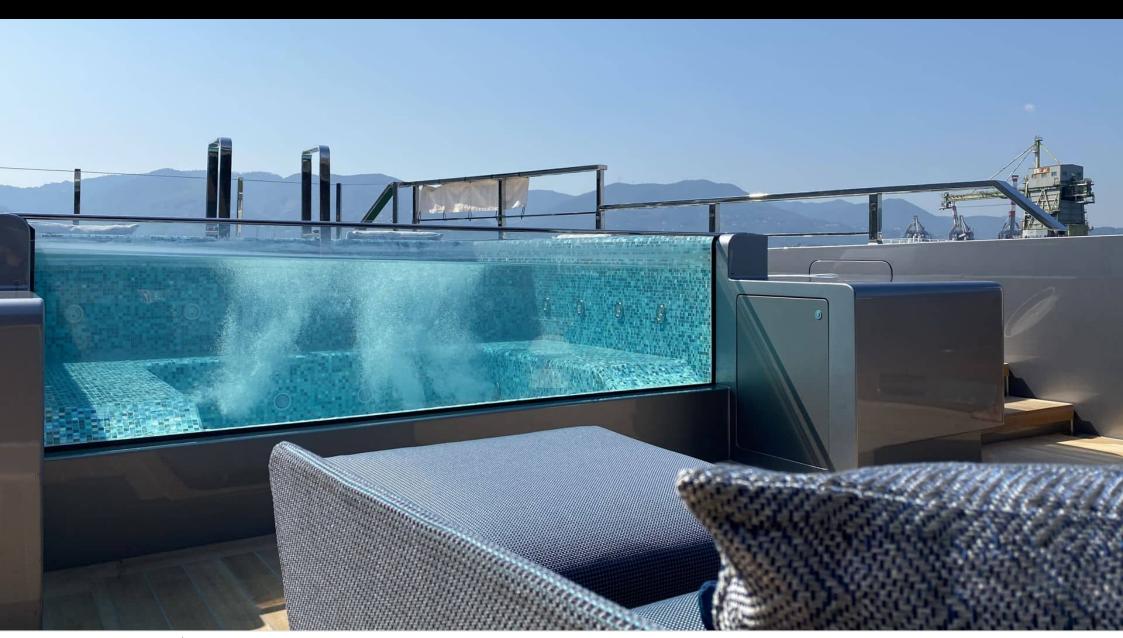

### M/Y PANDION **PEARL**









































Seabob x 3





♣

Jetski





















Wifi





## **EXTERIOR DESIGN**





**Features** 

















































## INTERIOR DESIGN

















































































































# GALLERY LIFESTYLE











#### **Specifications**



Low rate per day 37 500 €



High rate per day

40 000 €



Summer low rate per week 225 000 €



Summer high rate per week

240 000 €



Winter low rate per week 225 000 €



Winter high rate per week

240 000 €



Builder Sanlorenzo



Year built

2021



Crew

Length 44.50 m



**Guests Cruising** 12



Cabins

Winter Cruising Area(s)

Max speed 18 knots

Summer Cruising Area(s)

Croatia, East Mediterranean, French Riviera, Greece, Spain &

Balearics, West Mediterranean

Cruising speed 12 knots

**Fuel consumption** 

360 L/Hr

Type of cabins 5 (3 x Double, 2 x Triple)