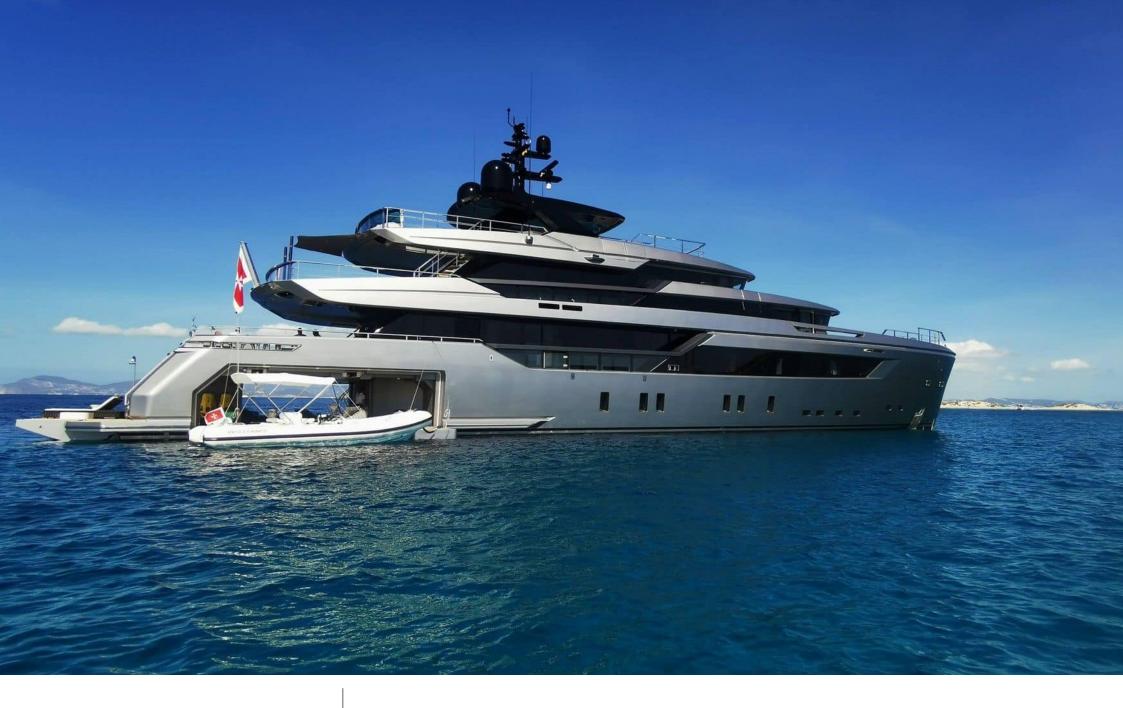

### M/Y PANDION **PEARL**

Seabob x 3

♣

Jetski

Wifi

## **EXTERIOR DESIGN**

**Features** 

Winter high rate per week

240 000 €

Builder Sanlorenzo

Year built

2021

Crew

Length 44.50 m

**Guests Cruising** 12

Cabins

Winter Cruising Area(s)

Max speed 18 knots

Summer Cruising Area(s)

Croatia, East Mediterranean, French Riviera, Greece, Spain &

Balearics, West Mediterranean

Cruising speed 12 knots

**Fuel consumption** 

360 L/Hr

Type of cabins 5 (3 x Double, 2 x Triple)