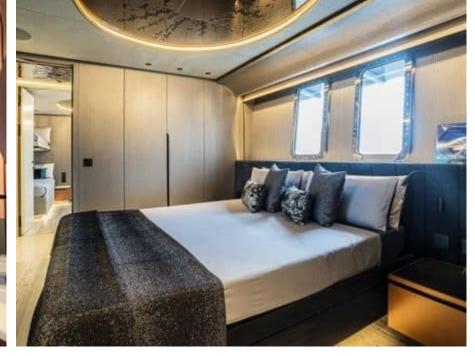

### M/Y PANDION **PEARL**









































Seabob x 3





♣

Jetski





















Wifi





## **EXTERIOR DESIGN**





**Features** 

















































## INTERIOR DESIGN

















































































































# GALLERY LIFESTYLE











#### **Specifications**



Low rate per day 37 500 €



High rate per day

40 000 €



Summer low rate per week 225 000 €



Summer high rate per week

240 000 €



Winter low rate per week 225 000 €



Winter high rate per week

240 000 €



Builder Sanlorenzo



Year built

2021



Crew

Length 44.50 m



**Guests Cruising** 12



Cabins

Winter Cruising Area(s)

Max speed 18 knots

Summer Cruising Area(s)

Croatia, East Mediterranean, French Riviera, Greece, Spain &

Balearics, West Mediterranean

Cruising speed 12 knots

**Fuel consumption** 

360 L/Hr

Type of cabins 5 (3 x Double, 2 x Triple)