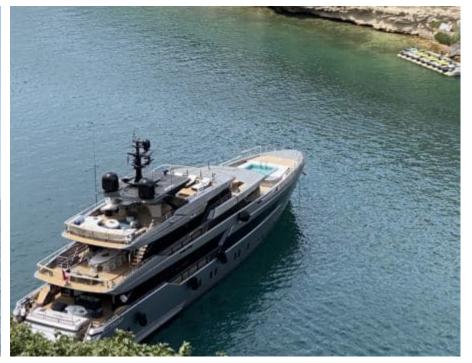

### M/Y PANDION **PEARL**

Seabob x 3

♣

Jetski

Wifi

## **EXTERIOR DESIGN**

**Features** 