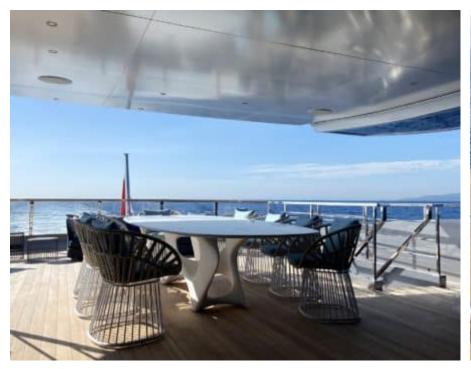

### M/Y PANDION **PEARL**









































Seabob x 3





♣

Jetski





















Wifi





## **EXTERIOR DESIGN**





**Features** 

















































## INTERIOR DESIGN

















































































































# GALLERY LIFESTYLE











#### **Specifications**



Low rate per day 37 500 €



High rate per day

40 000 €



Summer low rate per week 225 000 €



Summer high rate per week

240 000 €



Winter low rate per week 225 000 €



Winter high rate per week

240 000 €



Builder Sanlorenzo



Year built

2021



Crew

Length 44.50 m



**Guests Cruising** 12



Cabins

Winter Cruising Area(s)

Max speed 18 knots

Summer Cruising Area(s)

Croatia, East Mediterranean, French Riviera, Greece, Spain &

Balearics, West Mediterranean

Cruising speed 12 knots

**Fuel consumption** 

360 L/Hr

Type of cabins 5 (3 x Double, 2 x Triple)