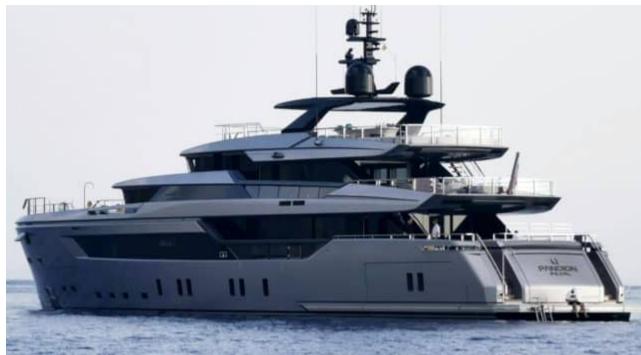

### M/Y PANDION **PEARL**









































Seabob x 3





♣

Jetski





















Wifi





## **EXTERIOR DESIGN**





**Features** 

















































## INTERIOR DESIGN

















































































































# GALLERY LIFESTYLE











#### **Specifications**



Low rate per day 37 500 €



High rate per day

40 000 €



Summer low rate per week 225 000 €



Summer high rate per week

240 000 €



Winter low rate per week 225 000 €



Winter high rate per week

240 000 €



Builder Sanlorenzo



Year built

2021



Crew

Length 44.50 m



**Guests Cruising** 12



Cabins

Winter Cruising Area(s)

Max speed 18 knots

Summer Cruising Area(s)

Croatia, East Mediterranean, French Riviera, Greece, Spain &

Balearics, West Mediterranean

Cruising speed 12 knots

**Fuel consumption** 

360 L/Hr

Type of cabins 5 (3 x Double, 2 x Tripl