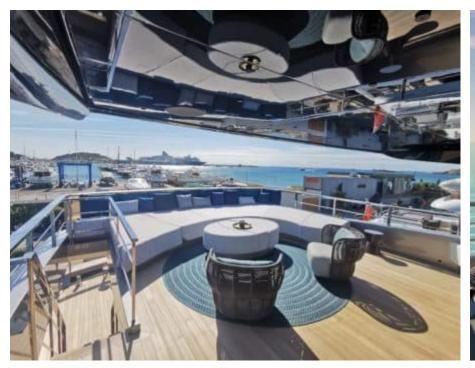

### M/Y PANDION **PEARL**









































Seabob x 3





♣

Jetski





















Wifi





## **EXTERIOR DESIGN**





**Features** 

















































## INTERIOR DESIGN

















































































































# GALLERY LIFESTYLE











#### **Specifications**



Low rate per day 37 500 €



High rate per day

40 000 €



Summer low rate per week 225 000 €



Summer high rate per week

240 000 €



Winter low rate per week 225 000 €



Winter high rate per week

240 000 €



Builder Sanlorenzo



Year built

2021



Crew

Length 44.50 m



**Guests Cruising** 12



Cabins

Winter Cruising Area(s)

Max speed 18 knots

Summer Cruising Area(s)

Croatia, East Mediterranean, French Riviera, Greece, Spain &

Balearics, West Mediterranean

Cruising speed 12 knots

**Fuel consumption** 

360 L/Hr

Type of cabins 5 (3 x Double, 2 x Triple)