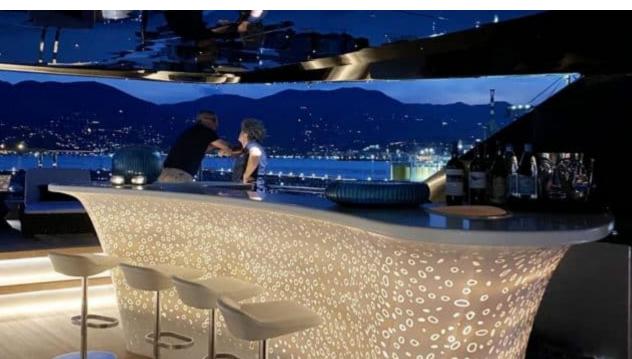

### M/Y PANDION **PEARL**









































Seabob x 3





♣

Jetski





















Wifi





## **EXTERIOR DESIGN**





**Features** 

















































## INTERIOR DESIGN

















































































































# GALLERY LIFESTYLE











#### **Specifications**



Low rate per day 37 500 €



High rate per day

40 000 €



Summer low rate per week 225 000 €



Summer high rate per week

240 000 €



Winter low rate per week 225 000 €



Winter high rate per week

240 000 €



Builder Sanlorenzo



Year built

2021



Crew

Length 44.50 m



**Guests Cruising** 12



Cabins

Winter Cruising Area(s)

Max speed 18 knots

Summer Cruising Area(s)

Croatia, East Mediterranean, French Riviera, Greece, Spain &

Balearics, West Mediterranean

Cruising speed 12 knots

**Fuel consumption** 

360 L/Hr

Type of cabins 5 (3 x Double, 2 x Triple)