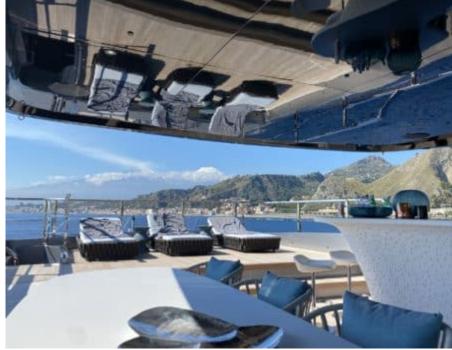

### M/Y PANDION **PEARL**









































Seabob x 3





♣

Jetski





















Wifi





## **EXTERIOR DESIGN**





**Features** 

















































## INTERIOR DESIGN

















































































































# GALLERY LIFESTYLE











#### **Specifications**



Low rate per day 37 500 €



High rate per day

40 000 €



Summer low rate per week 225 000 €



Summer high rate per week

240 000 €



Winter low rate per week 225 000 €



Winter high rate per week

240 000 €



Builder Sanlorenzo



Year built

2021



Crew

Length 44.50 m



**Guests Cruising** 12



Cabins

Winter Cruising Area(s)

Max speed 18 knots

Summer Cruising Area(s)

Croatia, East Mediterranean, French Riviera, Greece, Spain &

Balearics, West Mediterranean

Cruising speed 12 knots

**Fuel consum