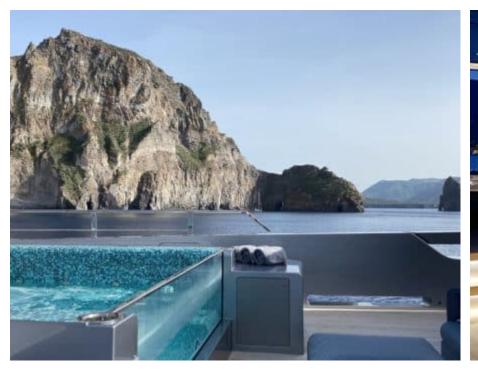

### M/Y PANDION **PEARL**









































Seabob x 3





♣

Jetski





















Wifi





## **EXTERIOR DESIGN**





**Features** 

















































## INTERIOR DESIGN

















































































































# GALLERY LIFESTYLE











#### **Specifications**



Low rate per day 37 500 €



High rate per day

40 000 €



Summer low rate per week 225 000 €



Summer high rate per week

240 000 €



Winter low rate per week 225 000 €



Winter high rate per week

240 000 €



Builder Sanlorenzo



Year built

2021



Crew

Length 44.50 m



**Guests Cruising** 12



Cabins

Winter Cruising Area(s)

Max speed 18 knots

Summer Cruising Area(s)

Croatia, East Mediterranean, French Riviera, Greece, Spain &

Balearics, West Mediterranean

Cruising speed 12 knots

**Fuel consumption** 

360 L/Hr

Type of cabins 5 (3 x Double, 2 x Triple)