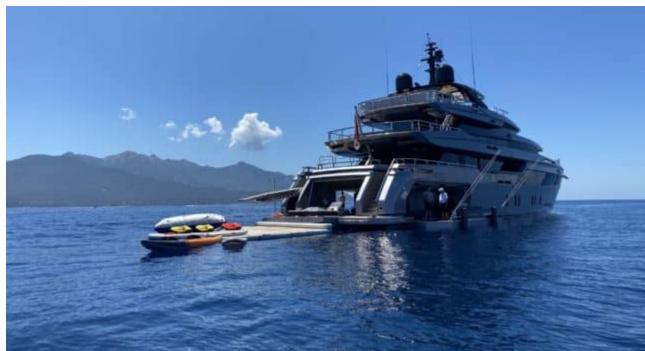

### M/Y PANDION **PEARL**









































Seabob x 3





♣

Jetski





















Wifi





## **EXTERIOR DESIGN**





**Features** 

















































## INTERIOR DESIGN

















































































































# GALLERY LIFESTYLE











#### **Specifications**



Low rate per day 37 500 €



High rate per day

40 000 €



Summer low rate per week 225 000 €



Summer high rate per week

240 000 €



Winter low rate per week 225 000 €



Winter high rate per week

240 000 €



Builder Sanlorenzo



Year built

2021



Crew

Length 44.50 m



**Guests Cruising** 12



Cabins

Winter Cruising Area(s)

Max speed 18 knots

Summer Cruising Area(s)

Croatia, East Mediterranean, French Riviera, Greece, Spain &

Balearics, West Mediterranean

Cruising speed 12 knots

**Fuel consumption** 

360 L/Hr

Type of cabins 5 (3 x Double,