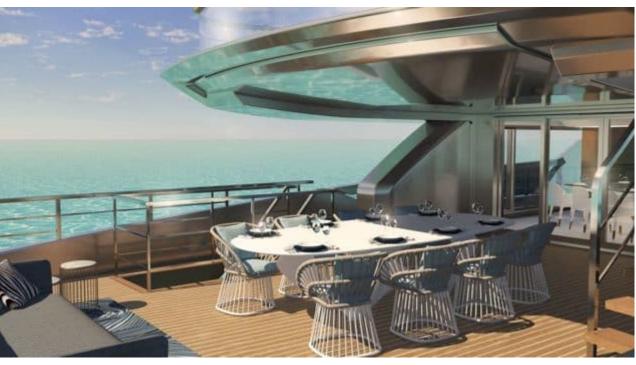

### M/Y PANDION **PEARL**









































Seabob x 3





♣

Jetski





















Wifi





## **EXTERIOR DESIGN**





**Features** 

















































## INTERIOR DESIGN

















































































































# GALLERY LIFESTYLE











#### **Specifications**



Low rate per day 37 500 €



High rate per day

40 000 €



Summer low rate per week 225 000 €



Summer high rate per week

240 000 €



Winter low rate per week 225 000 €



Winter high rate per week

240 000 €



Builder Sanlorenzo



Year built

2021



Crew

Length 44.50 m



**Guests Cruising** 12



Cabins

Winter Cruising Area(s)

Max speed 18 knots

Summer Cruising Area(s)

Croatia, East Mediterranean, French Riviera, Greece, Spain &

Balearics, West Mediterranean

Cruising speed 12 knots

**Fuel consumption** 

360 L/Hr

Type of cabins 5 (3 x Double, 2 x Triple)