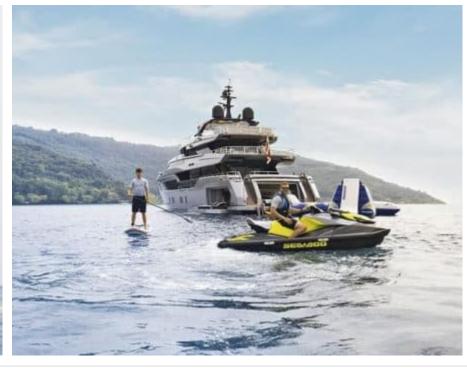

### M/Y PANDION **PEARL**









































Seabob x 3





♣

Jetski





















Wifi





## **EXTERIOR DESIGN**





**Features** 

















































## INTERIOR DESIGN

















































































































# GALLERY LIFESTYLE











#### **Specifications**



Low rate per day 37 500 €



High rate per day

40 000 €



Summer low rate per week 225 000 €



Summer high rate per week

240 000 €



Winter low rate per week 225 000 €



Winter high rate per week

240 000 €



Builder Sanlorenzo



Year built

2021



Crew

Length 44.50 m



**Guests Cruising** 12



Cabins

Winter Cruising Area(s)

Max speed 18 knots

Summer Cruising Area(s)

Croatia, East Mediterranean, French Riviera, Greece, Spain &

Balearics, West Mediterranean

Cruising speed 12 knots

**Fuel consumption** 

360 L/Hr

Type of cabins 5 (3 x Double, 2 x Triple)