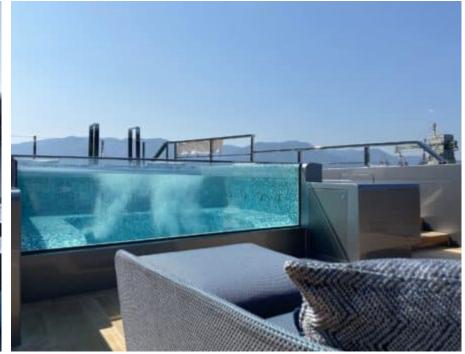

### M/Y PANDION **PEARL**









































Seabob x 3





♣

Jetski





















Wifi





## **EXTERIOR DESIGN**





**Features** 

















































## INTERIOR DESIGN

















































































































# GALLERY LIFESTYLE











#### **Specifications**



Low rate per day 37 500 €



High rate per day

40 000 €



Summer low rate per week 225 000 €



Summer high rate per week

240 000 €



Winter low rate per week 225 000 €



Winter high rate per week

240 000 €



Builder Sanlorenzo



Year built

2021



Crew

Length 44.50 m



**Guests Cruising** 12



Cabins

Winter Cruising Area(s)

Max speed 18 knots

Summer Cruising Area(s)

Croatia, East Mediterranean, French Riviera, Greece, Spain &

Balearics, West Mediterranean

Cruising speed 12 knots

**Fuel consumption** 

360 L/Hr

Type of cabins 5 (3 x Double, 2 x Triple)