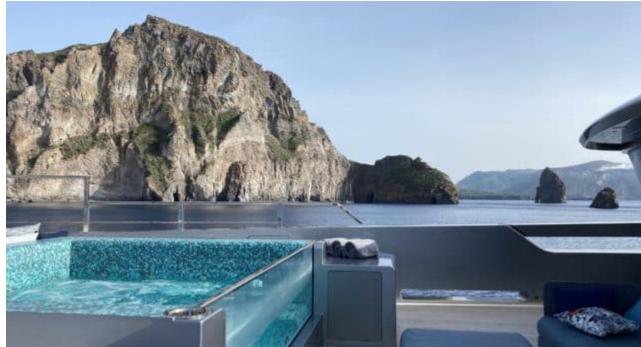

### M/Y PANDION **PEARL**









































Seabob x 3





♣

Jetski





















Wifi





## **EXTERIOR DESIGN**





**Features** 

















































## INTERIOR DESIGN

















































































































# GALLERY LIFESTYLE











#### **Specifications**



Low rate per day 37 500 €



High rate per day

40 000 €



Summer low rate per week 225 000 €



Summer high rate per week

240 000 €



Winter low rate per week 225 000 €



Winter high rate per week

240 000 €



Builder Sanlorenzo



Year built

2021



Crew

Length 44.50 m



**Guests Cruising** 12



Cabins

Winter Cruising Area(s)

Max speed 18 knots

Summer Cruising Area(s)

Croatia, East Mediterranean, French Riviera, Greece, Spain &

Balearics, West Mediterranean

Cruising speed 12 knots

**Fuel consumption** 

360 L/Hr

Type of cabins 5 (3 x Double, 2 x Triple)