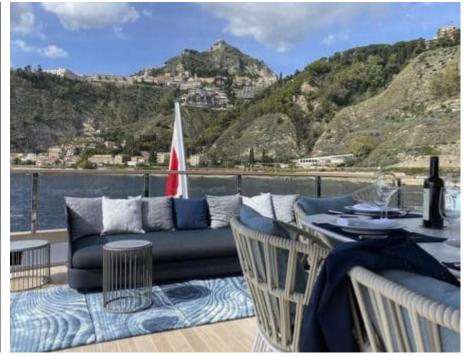

### M/Y PANDION **PEARL**









































Seabob x 3





♣

Jetski





















Wifi





## **EXTERIOR DESIGN**





**Features** 

















































## INTERIOR DESIGN

















































































































# GALLERY LIFESTYLE











#### **Specifications**



Low rate per day 37 500 €



High rate per day

40 000 €



Summer low rate per week 225 000 €



Summer high rate per week

240 000 €



Winter low rate per week 225 000 €



Winter high rate per week

240 000 €



Builder Sanlorenzo



Year built

2021



Crew

Length 44.50 m



**Guests Cruising** 12



Cabins

Winter Cruising Area(s)

Max speed 18 knots

Summer Cruising Area(s)

Croatia, East Mediterranean, French Riviera, Greece, Spain &

Balearics, West Mediterranean

Cruising speed 12 knots

**Fuel consumption** 

360 L/Hr

Type of cabins 5 (3 x Double, 2 x Triple)