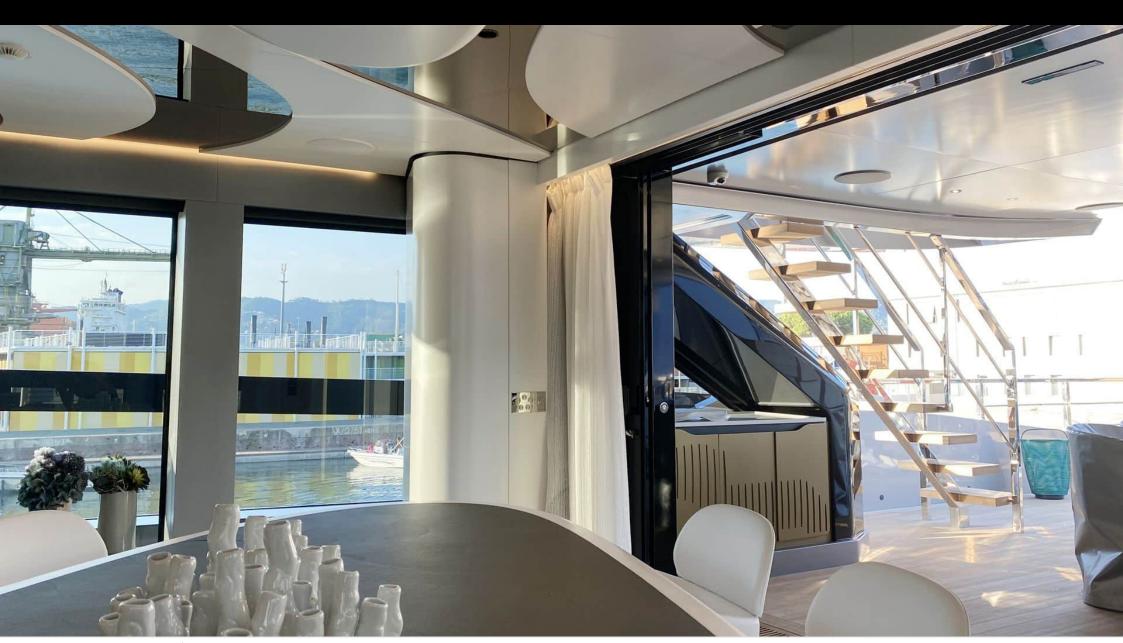

### M/Y PANDION **PEARL**









































Seabob x 3





♣

Jetski





















Wifi





## **EXTERIOR DESIGN**





**Features** 

















































## INTERIOR DESIGN

















































































































# GALLERY LIFESTYLE











#### **Specifications**



Low rate per day 37 500 €



High rate per day

40 000 €



Summer low rate per week 225 000 €



Summer high rate per week

240 000 €



Winter low rate per week 225 000 €



Winter high rate per week

240 000 €



Builder Sanlorenzo



Year built

2021



Crew

Length 44.50 m



**Guests Cruising** 12



Cabins

Winter Cruising Area(s)

Max speed 18 knots

Summer Cruising Area(s)

Croatia, East Mediterranean, French Riviera, Greece, Spain &

Balearics, West Mediterranean

Cruising speed 12 knots

**Fuel consumption** 

360 L/Hr

Type of cabins 5 (3 x Double, 2 x Triple)