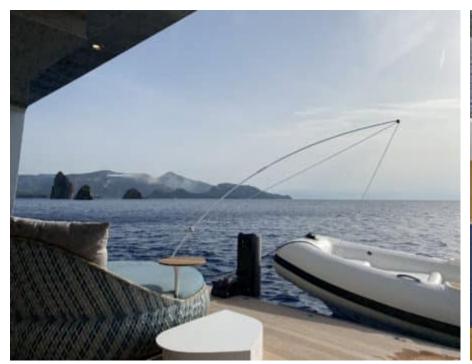

### M/Y PANDION **PEARL**









































Seabob x 3





♣

Jetski





















Wifi





## **EXTERIOR DESIGN**





**Features** 

















































## INTERIOR DESIGN

















































































































# GALLERY LIFESTYLE











#### **Specifications**



Low rate per day 37 500 €



High rate per day

40 000 €



Summer low rate per week 225 000 €



Summer high rate per week

240 000 €



Winter low rate per week 225 000 €



Winter high rate per week

240 000 €



Builder Sanlorenzo



Year built

2021



Crew

Length 44.50 m



**Guests Cruising** 12



Cabins

Winter Cruising Area(s)

Max speed 18 knots

Summer Cruising Area(s)

Croatia, East Mediterranean, French Riviera, Greece, Spain &

Balearics, West Mediterranean

Cruising speed 12 knots

**Fuel consumption** 

360 L/Hr

Type of cabins 5 (3 x Double, 2 x Triple)