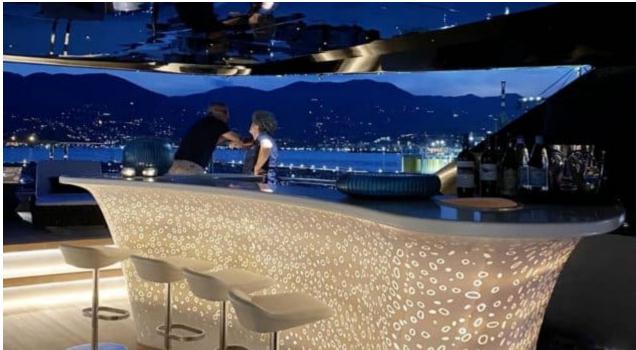

### M/Y PANDION **PEARL**









































Seabob x 3





♣

Jetski





















Wifi





## **EXTERIOR DESIGN**





**Features** 

















































## INTERIOR DESIGN

















































































































# GALLERY LIFESTYLE











#### **Specifications**



Low rate per day 37 500 €



High rate per day

40 000 €



Summer low rate per week 225 000 €



Summer high rate per week

240 000 €



Winter low rate per week 225 000 €



Winter high rate per week

240 000 €



Builder Sanlorenzo



Year built

2021



Crew

Length 44.50 m



**Guests Cruising** 12



Cabins

Winter Cruising Area(s)

Max speed 18 knots

Summer Cruising Area(s)

Croatia, East Mediterranean, French Riviera, Greece, Spain &

Balearics, West Mediterranean

Cruising speed 12 knots

**Fuel consumption** 

360 L/Hr

Type of cabins 5 (3 x Double, 2 x Triple)