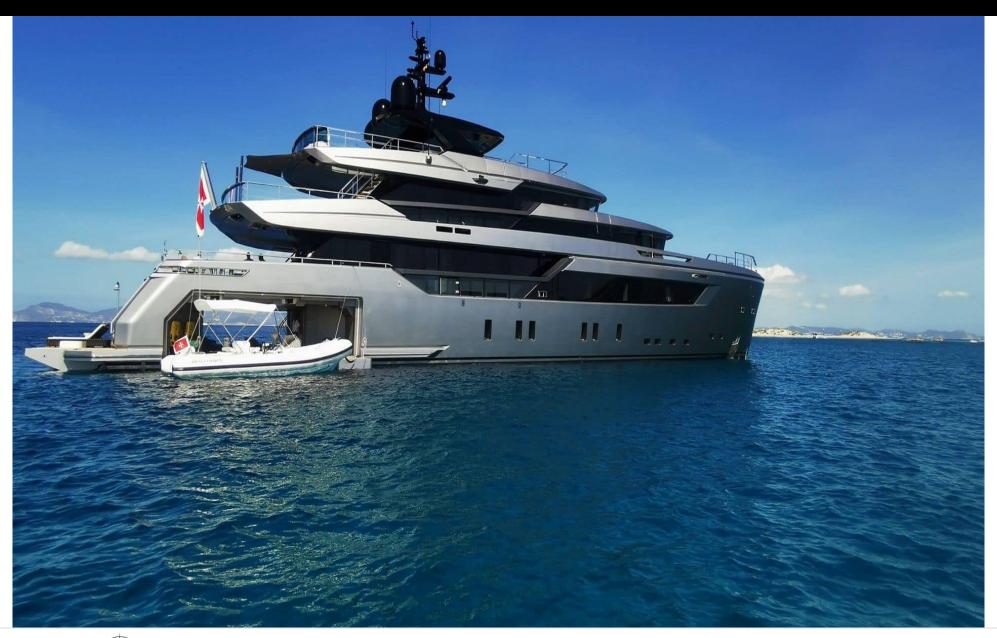

### M/Y PANDION **PEARL**









































Seabob x 3





♣

Jetski





















Wifi





## **EXTERIOR DESIGN**





**Features** 

















































## INTERIOR DESIGN

















































































































# GALLERY LIFESTYLE











#### **Specifications**



Low rate per day 37 500 €



High rate per day

40 000 €



Summer low rate per week 225 000 €



Summer high rate per week

240 000 €



Winter low rate per week 225 000 €



Winter high rate per week

240 000 €



Builder Sanlorenzo



Year built

2021



Crew

Length 44.50 m



**Guests Cruising** 12



Cabins

Winter Cruising Area(s)

Max speed 18 knots

Summer Cruising Area(s)

Croatia, East Mediterranean, French Riviera, Greece, Spain &

Balearics, West Mediterranean

Cruising speed 12 knots

**Fuel consumption** 

360 L/Hr

Type o