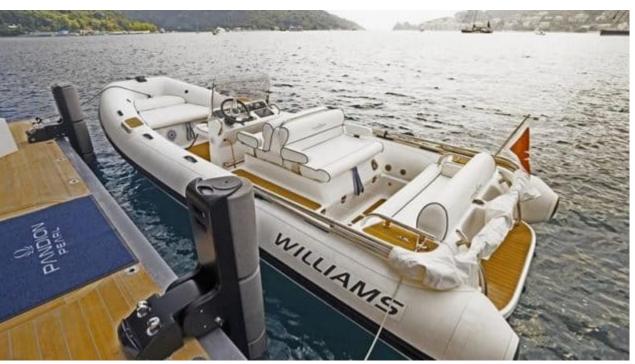

### M/Y PANDION **PEARL**

Seabob x 3

♣

Jetski

Wifi

## **EXTERIOR DESIGN**

**Features** 