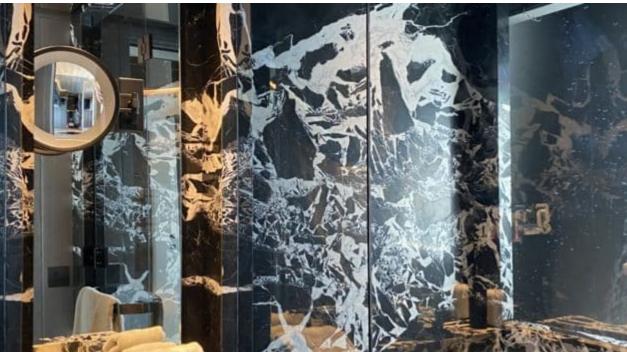

### M/Y PANDION **PEARL**









































Seabob x 3





♣

Jetski





















Wifi





## **EXTERIOR DESIGN**





**Features** 

















































## INTERIOR DESIGN

















































































































# GALLERY LIFESTYLE











#### **Specifications**



Low rate per day 37 500 €



High rate per day

40 000 €



Summer low rate per week 225 000 €



Summer high rate per week

240 000 €



Winter low rate per week 225 000 €



Winter high rate per week

240 000 €



Builder Sanlorenzo



Year built

2021



Crew

Length 44.50 m



**Guests Cruising** 12



Cabins

Winter Cruising Area(s)

Max speed 18 knots

Summer Cruising Area(s)

Croatia, East Mediterranean, French Riviera, Greece, Spain &

Balearics, West Mediterranean

Cruising speed 12 knots

**Fuel consumption** 

360 L/Hr

Type of cabins 5 (3 x Double, 2 x Triple)