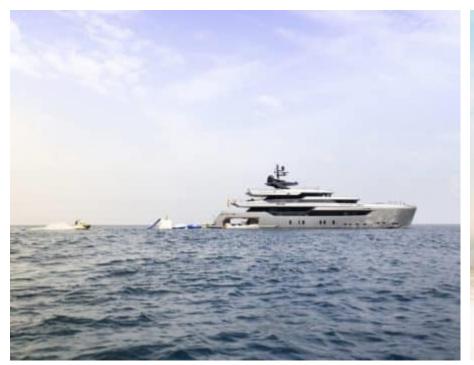

### M/Y PANDION **PEARL**









































Seabob x 3





♣

Jetski





















Wifi





## **EXTERIOR DESIGN**





**Features** 

















































## INTERIOR DESIGN

















































































































# GALLERY LIFESTYLE











#### **Specifications**



Low rate per day 37 500 €



High rate per day

40 000 €



Summer low rate per week 225 000 €



Summer high rate per week

240 000 €



Winter low rate per week 225 000 €



Winter high rate per week

240 000 €



Builder Sanlorenzo



Year built

2021



Crew

Length 44.50 m



**Guests Cruising** 12



Cabins

Winter Cruising Area(s)

Max speed 18 knots

Summer Cruising Area(s)

Croatia, East Mediterranean, French Riviera, Greece, Spain &

Balearics, West Mediterranean

Cruising speed 12 knots

**Fuel consumption** 

360 L/Hr

Type of cabins 5 (3 x Double, 2 x T