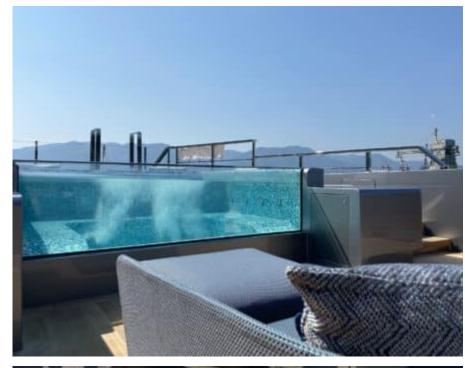

### M/Y PANDION **PEARL**









































Seabob x 3





♣

Jetski





















Wifi





## **EXTERIOR DESIGN**





**Features** 

















































## INTERIOR DESIGN

















































































































# GALLERY LIFESTYLE











#### **Specifications**



Low rate per day 37 500 €



High rate per day

40 000 €



Summer low rate per week 225 000 €



Summer high rate per week

240 000 €



Winter low rate per week 225 000 €



Winter high rate per week

240 000 €



Builder Sanlorenzo



Year built

2021



Crew

Length 44.50 m



**Guests Cruising** 12



Cabins

Winter Cruising Area(s)

Max speed 18 knots

Summer Cruising Area(s)

Croatia, East Mediterranean, French Riviera, Greece, Spain &

Balearics, West Mediterranean

Cruising speed 12 knots

**Fuel cons