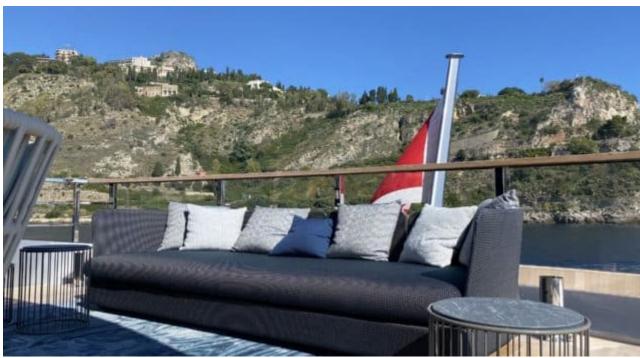

### M/Y PANDION **PEARL**









































Seabob x 3





♣

Jetski





















Wifi





## **EXTERIOR DESIGN**





**Features** 

















































## INTERIOR DESIGN

















































































































# GALLERY LIFESTYLE











#### **Specifications**



Low rate per day 37 500 €



High rate per day

40 000 €



Summer low rate per week 225 000 €



Summer high rate per week

240 000 €



Winter low rate per week 225 000 €



Winter high rate per week

240 000 €



Builder Sanlorenzo



Year built

2021



Crew

Length 44.50 m



**Guests Cruising** 12



Cabins

Winter Cruising Area(s)

Max speed 18 knots

Summer Cruising Area(s)

Croatia, East Mediterranean, French Riviera, Greece, Spain &

Balearics, West Mediterranean

Cruising speed 12 knots

**Fuel consumption** 

360 L/Hr

Type of cabins 5 (3 x Double, 2 x Triple)