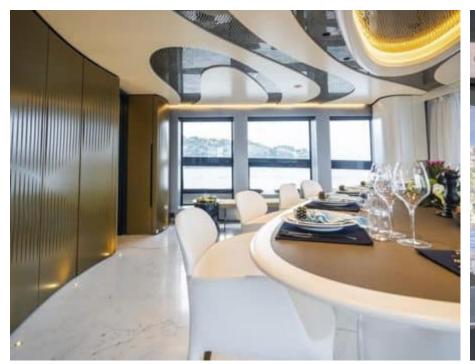

### M/Y PANDION **PEARL**









































Seabob x 3





♣

Jetski





















Wifi





## **EXTERIOR DESIGN**





**Features** 

















































## INTERIOR DESIGN

















































































































# GALLERY LIFESTYLE











#### **Specifications**



Low rate per day 37 500 €



High rate per day

40 000 €



Summer low rate per week 225 000 €



Summer high rate per week

240 000 €



Winter low rate per week 225 000 €



Winter high rate per week

240 000 €



Builder Sanlorenzo



Year built

2021



Crew

Length 44.50 m



**Guests Cruising** 12



Cabins

Winter Cruising Area(s)

Max speed 18 knots

Summer Cruising Area(s)

Croatia, East Mediterranean, French Riviera, Greece, Spain &

Balearics, West Mediterranean

Cruising speed 12 knots

**Fuel consumption** 

360 L/Hr

Type of cabins 5 (3 x Double, 2 x Triple)