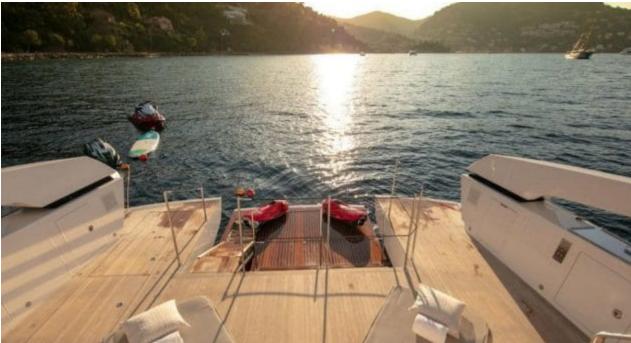

### M/Y BELLE DE NUIT











Jetski











































# **EXTERIOR DESIGN**









































### INTERIOR DESIGN





























# GALLERY LIFESTYLE





#### Specifications



Summer low rate per week

75 000 €



Summer high rate per week

85 000 €



Winter low rate per week

75 000 €



Winter high rate per week

85 000 €



Builder

Sanlorenzo



Year built

2018



Year refit

2023



Length

26.70 m



**Guests Cruising** 

11



Cabins

4

Winter Cruising Area(s)

Corsica - Sardinia, French Riviera, Italy & Sicily, West Mediterranean

Summer Cruising Area(s)

Corsica - Sardinia, French Riviera, Italy & Sicily, West Mediterranean

Crew

Max speed 21 knots

Cruising speed 17 knots

Fuel consumption 300 L/H

Type of cabins

4 (3 x Double, 1 x Twin convertible)