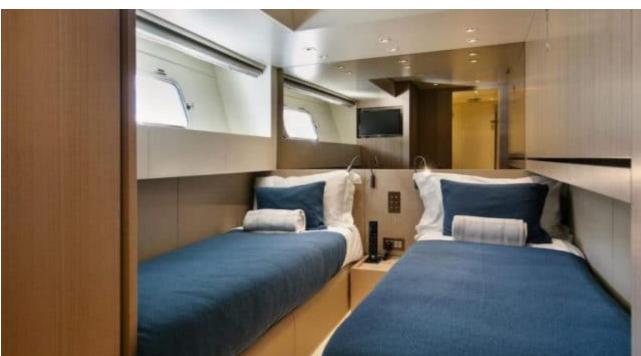

### INTERIOR DESIGN

26.70 m

**Guests Cruising** 

11

Cabins

4

Winter Cruising Area(s)

Corsica - Sardinia, French Riviera, Italy & Sicily, West Mediterranean

Summer Cruising Area(s)

Corsica - Sardinia, French Riviera, Italy & Sicily, West Mediterranean

Crew

Max speed 21 knots

Cruising speed 17 knots

Fuel consumption 300 L/H

Type of cabins

4 (3 x Double, 1 x Twin convertible)