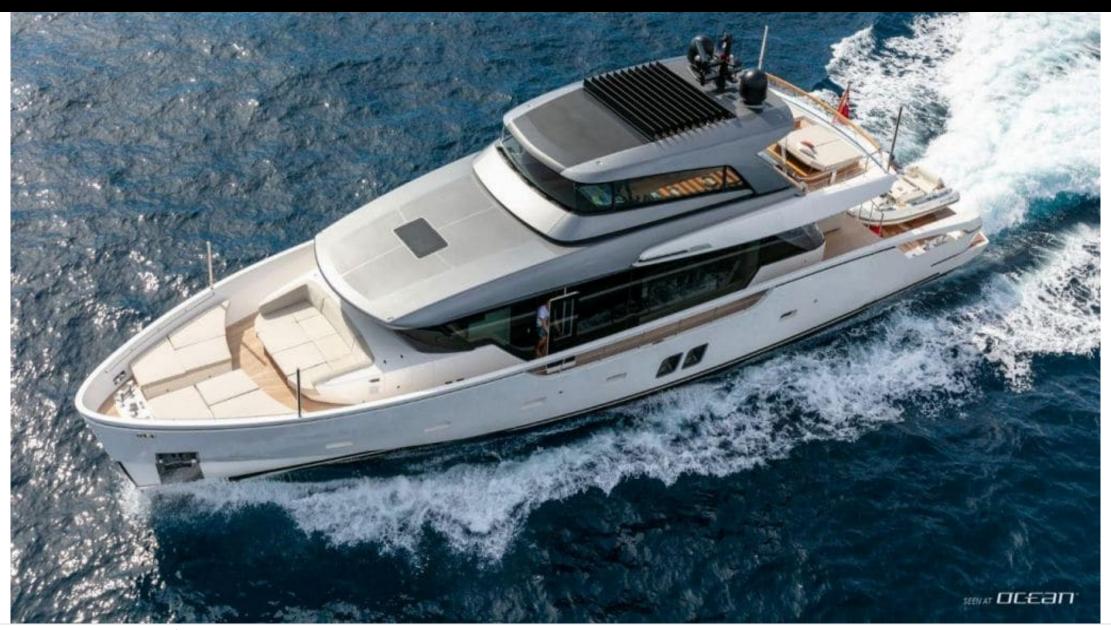

### M/Y BELLE DE NUIT











Jetski











































# **EXTERIOR DESIGN**









































### INTERIOR DESIGN





























# GALLERY LIFESTYLE





#### Specifications



Summer low rate per week

75 000 €



Summer high rate per week

85 000 €



Winter low rate per week

75 000 €



Winter high rate per week

85 000 €



Builder

Sanlorenzo



Year built

2018



Year refit

2023



Length

26.70 m



**Guests Cruising** 

11



Cabins

4

Winter Cruising Area(s)

Corsica - Sardinia, French Riviera, Italy & Sicily, West Mediterranean

Summer Cruising Area(s)

Corsica - Sardinia, French Riviera, Italy & Sicily, West Mediterranean

Crew

Max speed 21 knots

Cruising speed 17 knots

Fuel consumption 300 L/H

Type of cabins

4 (3 x Double, 1 x Twin convertible)