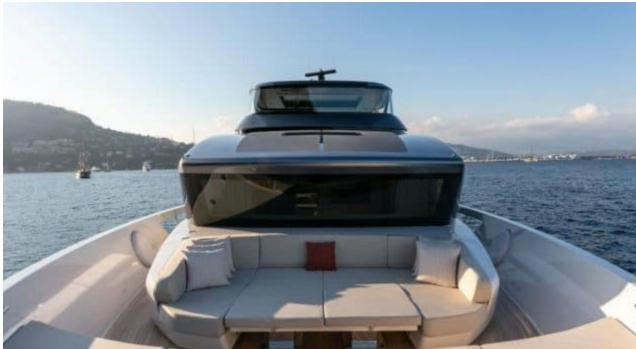

### M/Y BELLE DE NUIT











Jetski











































# **EXTERIOR DESIGN**









































### INTERIOR DESIGN





























# GALLERY LIFESTYLE





#### Specifications



Summer low rate per week

75 000 €



Summer high rate per week

85 000 €



Winter low rate per week

75 000 €



Winter high rate per week

85 000 €



Builder

Sanlorenzo



Year built

2018



Year refit

2023



Length

26.70 m



**Guests Cruising** 

11



Cabins

4

Winter Cruising Area(s)

Corsica - Sardinia, French Riviera, Italy & Sicily, West Mediterranean

Summer Cruising Area(s)

Corsica - Sardinia, French Riviera, Italy & Sicily, West Mediterranean

Crew

Max speed 21 knots

Cruising speed 17 knots

Fuel consumption 300 L/H

Type of cabins

4 (3 x Double, 1 x Twin convertible)