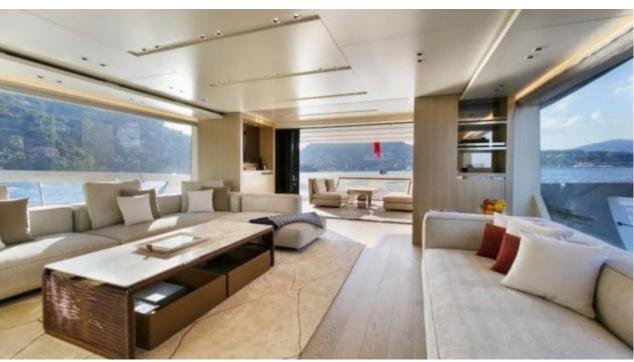

### M/Y BELLE DE NUIT











Jetski











































# **EXTERIOR DESIGN**









































### INTERIOR DESIGN





























# GALLERY LIFESTYLE





#### Specifications



Summer low rate per week

75 000 €



Summer high rate per week

85 000 €



Winter low rate per week

75 000 €



Winter high rate per week

85 000 €



Builder

Sanlorenzo



Year built

2018



Year refit

2023



Length

26.70 m



**Guests Cruising** 

11



Cabins

4

Winter Cruising Area(s)

Corsica - Sardinia, French Riviera, Italy & Sicily, West Mediterranean

Summer Cruising Area(s)

Corsica - Sardinia, French Riviera, Italy & Sicily, West Mediterranean

Crew

Max speed 21 knots

Cruising speed 17 knots

Fuel consumption 300 L/H

Type of cabins

4 (3 x Double, 1 x Twin convertible)