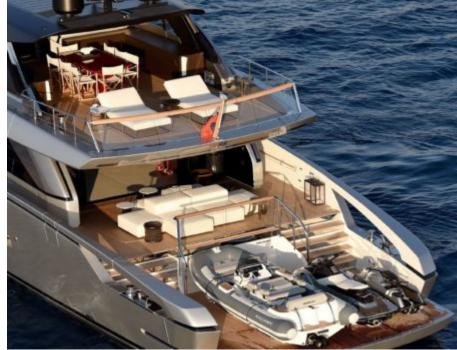

### M/Y BELLE DE NUIT











Jetski











































# **EXTERIOR DESIGN**









































### INTERIOR DESIGN





























# GALLERY LIFESTYLE





#### Specifications



Summer low rate per week

75 000 €



Summer high rate per week

85 000 €



Winter low rate per week

75 000 €



Winter high rate per week

85 000 €



Builder

Sanlorenzo



Year built

2018



Year refit

2023



Length

26.70 m



**Guests Cruising** 

11



Cabins

4

Winter Cruising Area(s)

Corsica - Sardinia, French Riviera, Italy & Sicily, West Mediterranean

Summer Cruising Area(s)

Corsica - Sardinia, French Riviera, Italy & Sicily, West Mediterranean

Crew

Max speed 21 knots

Cruising speed 17 knots

Fuel consumption 300 L/H

Type of cabins

4 (3 x Double, 1 x Twin convertible)