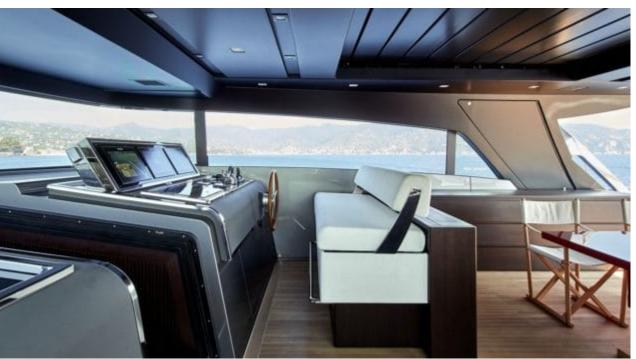

### M/Y BELLE DE NUIT











Jetski











































# **EXTERIOR DESIGN**









































### INTERIOR DESIGN





























# GALLERY LIFESTYLE





#### Specifications



Summer low rate per week

75 000 €



Summer high rate per week

85 000 €



Winter low rate per week

75 000 €



Winter high rate per week

85 000 €



Builder

Sanlorenzo



Year built

2018



Year refit

2023



Length

26.70 m



**Guests Cruising** 

11



Cabins

4

Winter Cruising Area(s)

Corsica - Sardinia, French Riviera, Italy & Sicily, West Mediterranean

Summer Cruising Area(s)

Corsica - Sardinia, French Riviera, Italy & Sicily, West Mediterranean

Crew

Max speed 21 knots

Cruising speed 17 knots

Fuel consumption 300 L/H

Type of cabins

4 (3 x Double, 1 x Twin convertible)