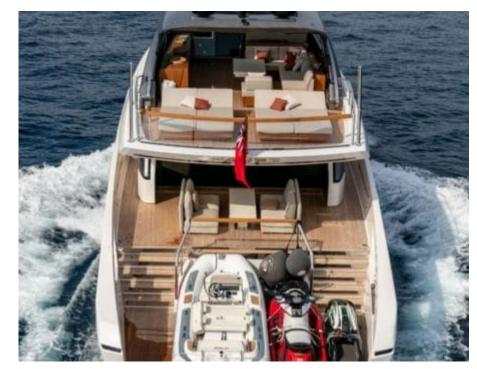

### M/Y BELLE DE NUIT











Jetski











































# **EXTERIOR DESIGN**









































### INTERIOR DESIGN





























# GALLERY LIFESTYLE





#### Specifications



Summer low rate per week

75 000 €



Summer high rate per week

85 000 €



Winter low rate per week

75 000 €



Winter high rate per week

85 000 €



Builder

Sanlorenzo



Year built

2018



Year refit

2023



Length

26.70 m



**Guests Cruising** 

11



Cabins

4

Winter Cruising Area(s)

Corsica - Sardinia, French Riviera, Italy & Sicily, West Mediterranean

Summer Cruising Area(s)

Corsica - Sardinia, French Riviera, Italy & Sicily, West Mediterranean

Crew

Max speed 21 knots

Cruising speed 17 knots

Fuel consumption 300 L/H

Type of cabins

4 (3 x Double, 1 x Twin convertible)