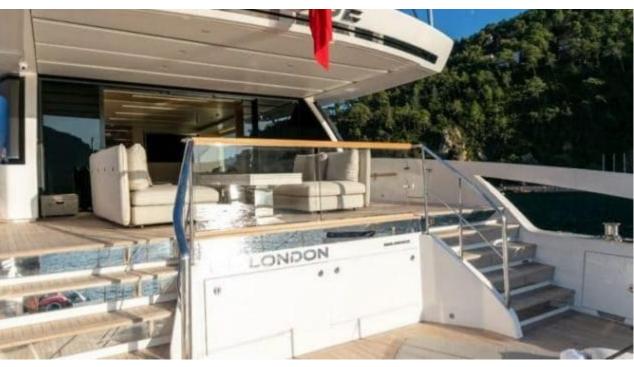

### M/Y BELLE DE NUIT











Jetski











































# **EXTERIOR DESIGN**









































### INTERIOR DESIGN





























# GALLERY LIFESTYLE





#### Specifications



Summer low rate per week

75 000 €



Summer high rate per week

85 000 €



Winter low rate per week

75 000 €



Winter high rate per week

85 000 €



Builder

Sanlorenzo



Year built

2018



Year refit

2023



Length

26.70 m



**Guests Cruising** 

11



Cabins

4

Winter Cruising Area(s)

Corsica - Sardinia, French Riviera, Italy & Sicily, West Mediterranean

Summer Cruising Area(s)

Corsica - Sardinia, French Riviera, Italy & Sicily, West Mediterranean

Crew

Max speed 21 knots

Cruising speed 17 knots

Fuel consumption 300 L/H

Type of cabins

4 (3 x Double, 1 x Twin convertible)