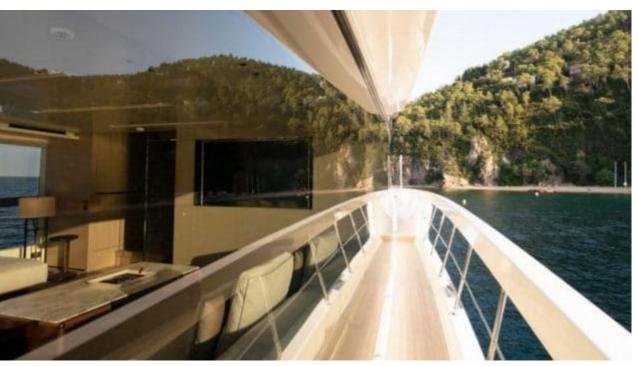

### M/Y BELLE DE NUIT











Jetski











































# **EXTERIOR DESIGN**









































### INTERIOR DESIGN





























# GALLERY LIFESTYLE





#### Specifications



Summer low rate per week

75 000 €



Summer high rate per week

85 000 €



Winter low rate per week

75 000 €



Winter high rate per week

85 000 €



Builder

Sanlorenzo



Year built

2018



Year refit

2023



Length

26.70 m



**Guests Cruising** 

11



Cabins

4

Winter Cruising Area(s)

Corsica - Sardinia, French Riviera, Italy & Sicily, West Mediterranean

Summer Cruising Area(s)

Corsica - Sardinia, French Riviera, Italy & Sicily, West Mediterranean

Crew

Max speed 21 knots

Cruising speed 17 knots

Fuel consumption 300 L/H

Type of cabins

4 (3 x Double, 1 x Twin convertible)