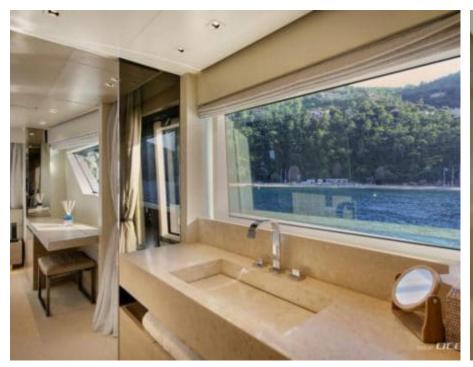

### M/Y BELLE DE NUIT











Jetski











































# **EXTERIOR DESIGN**









































### INTERIOR DESIGN





























# GALLERY LIFESTYLE





#### Specifications



Summer low rate per week

75 000 €



Summer high rate per week

85 000 €



Winter low rate per week

75 000 €



Winter high rate per week

85 000 €



Builder

Sanlorenzo



Year built

2018



Year refit

2023



Length

26.70 m



**Guests Cruising** 

11



Cabins

4

Winter Cruising Area(s)

Corsica - Sardinia, French Riviera, Italy & Sicily, West Mediterranean

Summer Cruising Area(s)

Corsica - Sardinia, French Riviera, Italy & Sicily, West Mediterranean

Crew

Max speed 21 knots

Cruising speed 17 knots

Fuel consumption 300 L/H

Type of cabins

4 (3 x Double, 1 x Twin convertible)