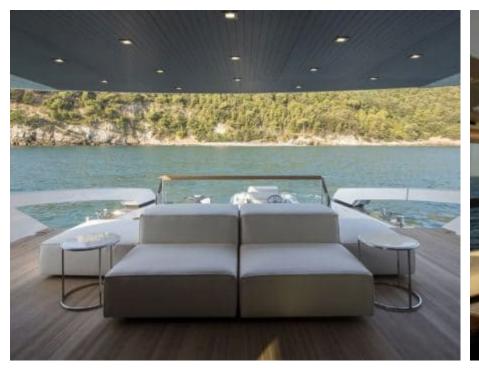

### M/Y BELLE DE NUIT











Jetski











































# **EXTERIOR DESIGN**









































### INTERIOR DESIGN





























# GALLERY LIFESTYLE





#### Specifications



Summer low rate per week

75 000 €



Summer high rate per week

85 000 €



Winter low rate per week

75 000 €



Winter high rate per week

85 000 €



Builder

Sanlorenzo



Year built

2018



Year refit

2023



Length

26.70 m



**Guests Cruising** 

11



Cabins

4

Winter Cruising Area(s)

Corsica - Sardinia, French Riviera, Italy & Sicily, West Mediterranean

Summer Cruising Area(s)

Corsica - Sardinia, French Riviera, Italy & Sicily, West Mediterranean

Crew

Max speed 21 knots

Cruising speed 17 knots

Fuel consumption 300 L/H

Type of cabins

4 (3 x Double, 1 x Twin convertible)