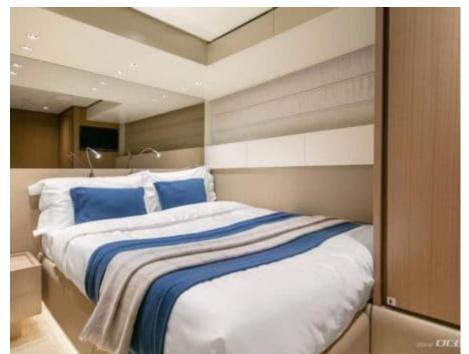

### INTERIOR DESIGN

26.70 m

**Guests Cruising** 

11

Cabins

4

Winter Cruising Area(s)

Corsica - Sardinia, French Riviera, Italy & Sicily, West Mediterranean

Summer Cruising Area(s)

Corsica - Sardinia, French Riviera, Italy & Sicily, West Mediterranean

Crew

Max speed 21 knots

Cruising speed 17 knots

Fuel consumption 300 L/H

Type of cabins

4 (3 x Double, 1 x Twin convertible)