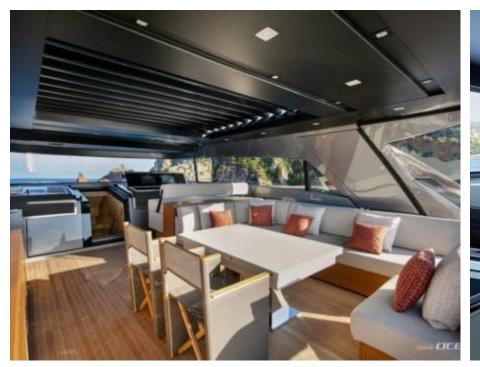

### M/Y BELLE DE NUIT











Jetski











































# **EXTERIOR DESIGN**









































### INTERIOR DESIGN





























# GALLERY LIFESTYLE





#### Specifications



Summer low rate per week

75 000 €



Summer high rate per week

85 000 €



Winter low rate per week

75 000 €



Winter high rate per week

85 000 €



Builder

Sanlorenzo



Year built

2018



Year refit

2023



Length

26.70 m



**Guests Cruising** 

11



Cabins

4

Winter Cruising Area(s)

Corsica - Sardinia, French Riviera, Italy & Sicily, West Mediterranean

Summer Cruising Area(s)

Corsica - Sardinia, French Riviera, Italy & Sicily, West Mediterranean

Crew

Max speed 21 knots

Cruising speed 17 knots

Fuel consumption 300 L/H

Type of cabins

4 (3 x Double, 1 x Twin convertible)