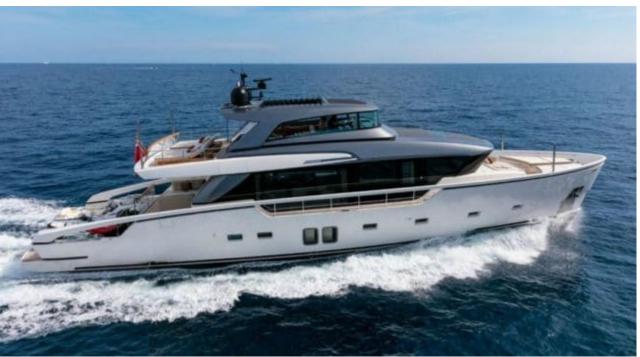

### M/Y BELLE DE NUIT











Jetski











































# **EXTERIOR DESIGN**









































### INTERIOR DESIGN





























# GALLERY LIFESTYLE





#### Specifications



Summer low rate per week

75 000 €



Summer high rate per week

85 000 €



Winter low rate per week

75 000 €



Winter high rate per week

85 000 €



Builder

Sanlorenzo



Year built

2018



Year refit

2023



Length

26.70 m



**Guests Cruising** 

11



Cabins

4

Winter Cruising Area(s)

Corsica - Sardinia, French Riviera, Italy & Sicily, West Mediterranean

Summer Cruising Area(s)

Corsica - Sardinia, French Riviera, Italy & Sicily, West Mediterranean

Crew

Max speed 21 knots

Cruising speed 17 knots

Fuel consumption 300 L/H

Type of cabins

4 (3 x Double, 1 x Twin convertible)