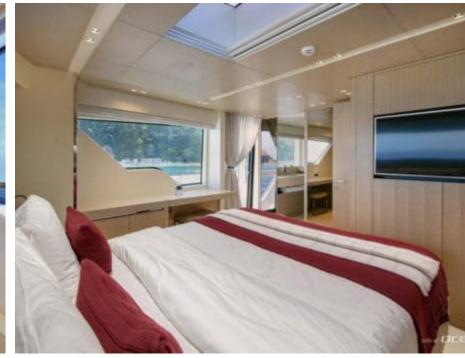

### M/Y BELLE DE NUIT











Jetski











































# **EXTERIOR DESIGN**









































### INTERIOR DESIGN





























# GALLERY LIFESTYLE





#### Specifications



Summer low rate per week

75 000 €



Summer high rate per week

85 000 €



Winter low rate per week

75 000 €



Winter high rate per week

85 000 €



Builder

Sanlorenzo



Year built

2018



Year refit

2023



Length

26.70 m



**Guests Cruising** 

11



Cabins

4

Winter Cruising Area(s)

Corsica - Sardinia, French Riviera, Italy & Sicily, West Mediterranean

Summer Cruising Area(s)

Corsica - Sardinia, French Riviera, Italy & Sicily, West Mediterranean

Crew

Max speed 21 knots

Cruising speed 17 knots

Fuel consumption 300 L/H

Type of cabins

4 (3 x Double, 1 x Twin convertible)