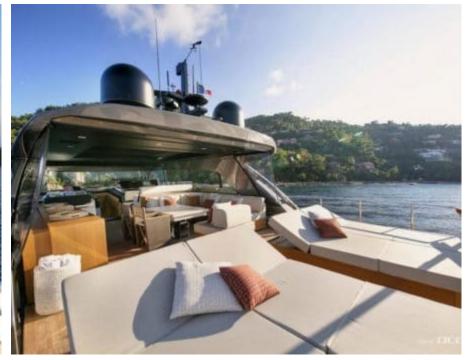

### M/Y BELLE DE NUIT











Jetski











































# **EXTERIOR DESIGN**









































### INTERIOR DESIGN





























# GALLERY LIFESTYLE





#### Specifications



Summer low rate per week

75 000 €



Summer high rate per week

85 000 €



Winter low rate per week

75 000 €



Winter high rate per week

85 000 €



Builder

Sanlorenzo



Year built

2018



Year refit

2023



Length

26.70 m



**Guests Cruising** 

11



Cabins

4

Winter Cruising Area(s)

Corsica - Sardinia, French Riviera, Italy & Sicily, West Mediterranean

Summer Cruising Area(s)

Corsica - Sardinia, French Riviera, Italy & Sicily, West Mediterranean

Crew

Max speed 21 knots

Cruising speed 17 knots

Fuel consumption 300 L/H

Type of cabins

4 (3 x Double, 1 x Twin convertible)