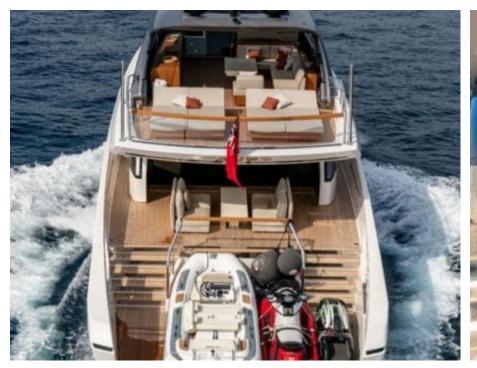

### M/Y BELLE DE NUIT











Jetski











































# **EXTERIOR DESIGN**









































### INTERIOR DESIGN





























# GALLERY LIFESTYLE





#### Specifications



Summer low rate per week

75 000 €



Summer high rate per week

85 000 €



Winter low rate per week

75 000 €



Winter high rate per week

85 000 €



Builder

Sanlorenzo



Year built

2018



Year refit

2023



Length

26.70 m



**Guests Cruising** 

11



Cabins

4

Winter Cruising Area(s)

Corsica - Sardinia, French Riviera, Italy & Sicily, West Mediterranean

Summer Cruising Area(s)

Corsica - Sardinia, French Riviera, Italy & Sicily, West Mediterranean

Crew

Max speed 21 knots

Cruising speed 17 knots

Fuel consumption 300 L/H

Type of cabins

4 (3 x Double, 1 x Twin convertible)