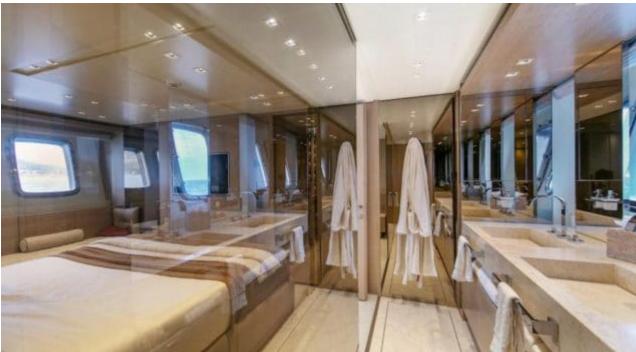

### M/Y BELLE DE NUIT











Jetski











































# **EXTERIOR DESIGN**









































### INTERIOR DESIGN





























# GALLERY LIFESTYLE





#### Specifications



Summer low rate per week

75 000 €



Summer high rate per week

85 000 €



Winter low rate per week

75 000 €



Winter high rate per week

85 000 €



Builder

Sanlorenzo



Year built

2018



Year refit

2023



Length

26.70 m



**Guests Cruising** 

11



Cabins

4

Winter Cruising Area(s)

Corsica - Sardinia, French Riviera, Italy & Sicily, West Mediterranean

Summer Cruising Area(s)

Corsica - Sardinia, French Riviera, Italy & Sicily, West Mediterranean

Crew

Max speed 21 knots

Cruising speed 17 knots

Fuel consumption 300 L/H

Type of cabins

4 (3 x Double, 1 x Twin convertible)