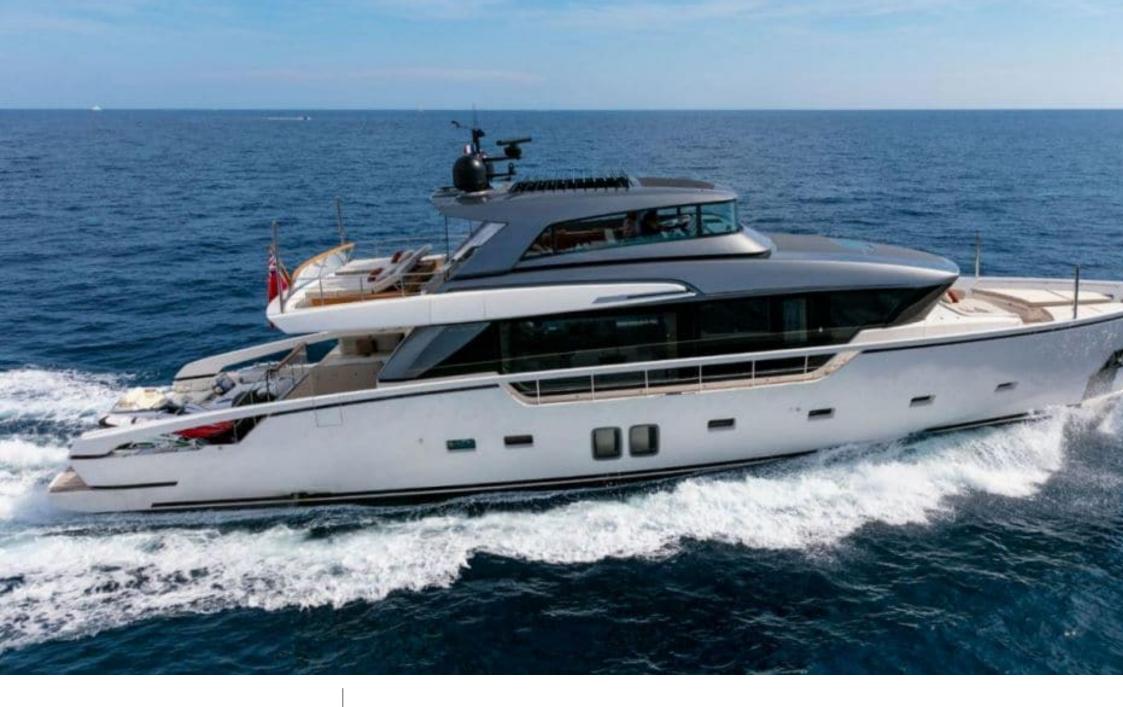

### M/Y BELLE DE NUIT











Jetski











































# **EXTERIOR DESIGN**









































### INTERIOR DESIGN





























# GALLERY LIFESTYLE





#### Specifications



Summer low rate per week

75 000 €



Summer high rate per week

85 000 €



Winter low rate per week

75 000 €



Winter high rate per week

85 000 €



Builder

Sanlorenzo



Year built

2018



Year refit

2023



Length

26.70 m



**Guests Cruising** 

11



Cabins

4

Winter Cruising Area(s)

Corsica - Sardinia, French Riviera, Italy & Sicily, West Mediterranean

Summer Cruising Area(s)

Corsica - Sardinia, French Riviera, Italy & Sicily, West Mediterranean

Crew

Max speed 21 knots

Cruising speed 17 knots

Fuel consumption 300 L/H