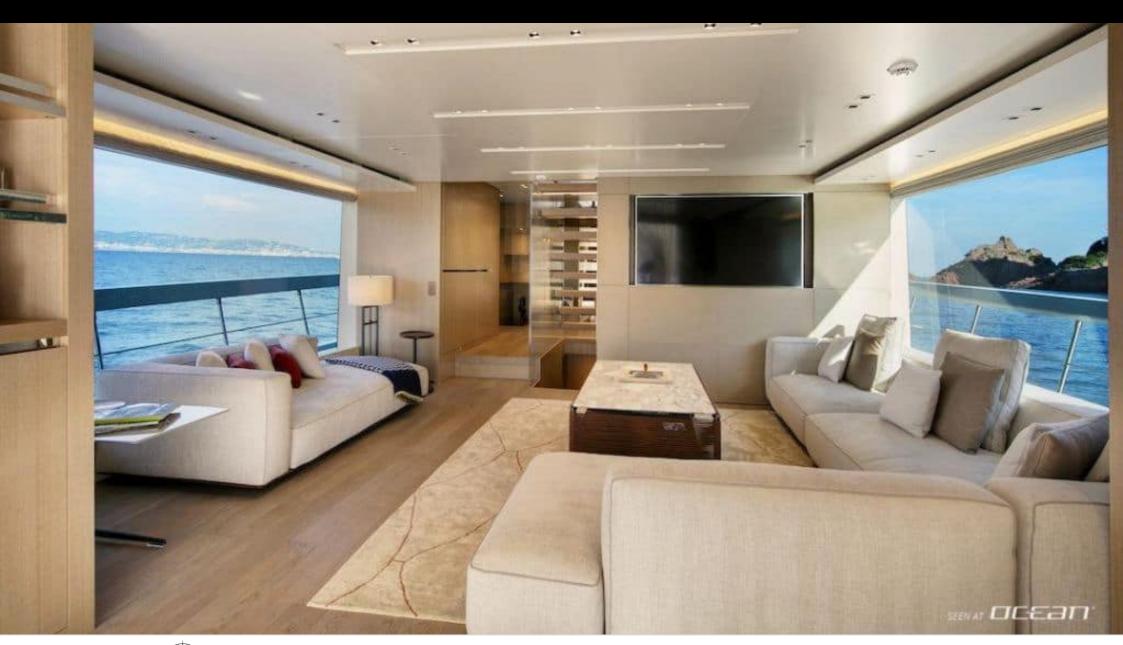

### M/Y BELLE DE NUIT











Jetski











































# **EXTERIOR DESIGN**









































### INTERIOR DESIGN





























# GALLERY LIFESTYLE





#### Specifications



Summer low rate per week

75 000 €



Summer high rate per week

85 000 €



Winter low rate per week

75 000 €



Winter high rate per week

85 000 €



Builder

Sanlorenzo



Year built

2018



Year refit

2023



Length

26.70 m



**Guests Cruising** 

11



Cabins

4

Winter Cruising Area(s)

Corsica - Sardinia, French Riviera, Italy & Sicily, West Mediterranean

Summer Cruising Area(s)

Corsica - Sardinia, French Riviera, Italy & Sicily, West Mediterranean

Crew

Max speed 21 knots

Cruising speed 17 knots

Fuel consumption 300 L/H

Type of cabins

4 (3 x Double, 1 x Twin convertible)