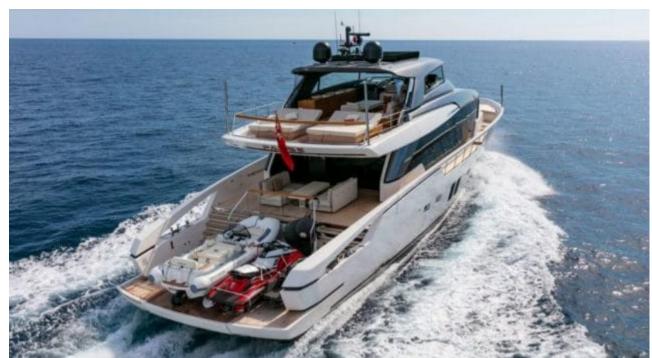

### M/Y BELLE DE NUIT











Jetski











































# **EXTERIOR DESIGN**









































### INTERIOR DESIGN





























# GALLERY LIFESTYLE





#### Specifications



Summer low rate per week

75 000 €



Summer high rate per week

85 000 €



Winter low rate per week

75 000 €



Winter high rate per week

85 000 €



Builder

Sanlorenzo



Year built

2018



Year refit

2023



Length

26.70 m



**Guests Cruising** 

11



Cabins

4

Winter Cruising Area(s)

Corsica - Sardinia, French Riviera, Italy & Sicily, West Mediterranean

Summer Cruising Area(s)

Corsica - Sardinia, French Riviera, Italy & Sicily, West Mediterranean

Crew

Max speed 21 knots

Cruising speed 17 knots

Fuel consumption 300 L/H

Type of cabins

4 (3 x Double, 1 x Twin convertible)