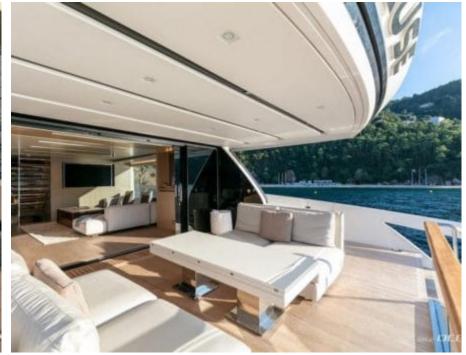

### M/Y BELLE DE NUIT











Jetski











































# **EXTERIOR DESIGN**









































### INTERIOR DESIGN





























# GALLERY LIFESTYLE





#### Specifications



Summer low rate per week

75 000 €



Summer high rate per week

85 000 €



Winter low rate per week

75 000 €



Winter high rate per week

85 000 €



Builder

Sanlorenzo



Year built

2018



Year refit

2023



Length

26.70 m



**Guests Cruising** 

11



Cabins

4

Winter Cruising Area(s)

Corsica - Sardinia, French Riviera, Italy & Sicily, West Mediterranean

Summer Cruising Area(s)

Corsica - Sardinia, French Riviera, Italy & Sicily, West Mediterranean

Crew

Max speed 21 knots

Cruising speed 17 knots

Fuel consumption 300 L/H

Type of cabins

4 (3 x Double, 1 x Twin convertible)