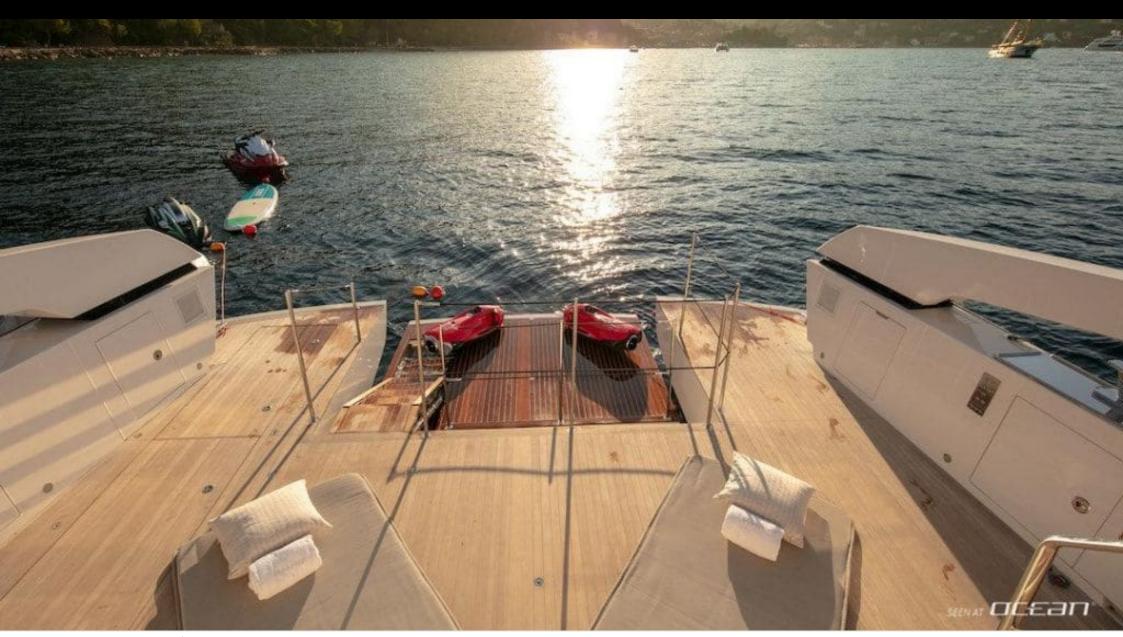

### M/Y BELLE DE NUIT











Jetski











































# **EXTERIOR DESIGN**









































### INTERIOR DESIGN





























# GALLERY LIFESTYLE





#### Specifications



Summer low rate per week

75 000 €



Summer high rate per week

85 000 €



Winter low rate per week

75 000 €



Winter high rate per week

85 000 €



Builder

Sanlorenzo



Year built

2018



Year refit

2023



Length

26.70 m



**Guests Cruising** 

11



Cabins

4

Winter Cruising Area(s)

Corsica - Sardinia, French Riviera, Italy & Sicily, West Mediterranean

Summer Cruising Area(s)

Corsica - Sardinia, French Riviera, Italy & Sicily, West Mediterranean

Crew

Max speed 21 knots

Cruising speed 17 knots

Fuel consumption 300 L/H

Type of cabins

4 (3 x Double, 1 x Twin convertible)