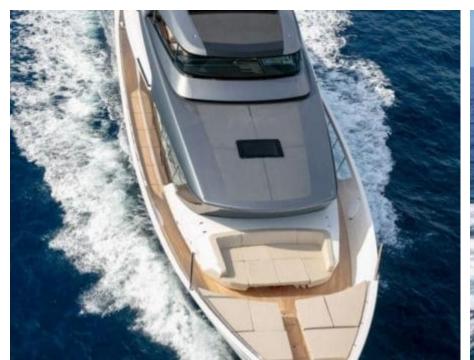

### M/Y BELLE DE NUIT











Jetski











































# **EXTERIOR DESIGN**









































### INTERIOR DESIGN





























# GALLERY LIFESTYLE





#### Specifications



Summer low rate per week

75 000 €



Summer high rate per week

85 000 €



Winter low rate per week

75 000 €



Winter high rate per week

85 000 €



Builder

Sanlorenzo



Year built

2018



Year refit

2023



Length

26.70 m



**Guests Cruising** 

11



Cabins

4

Winter Cruising Area(s)

Corsica - Sardinia, French Riviera, Italy & Sicily, West Mediterranean

Summer Cruising Area(s)

Corsica - Sardinia, French Riviera, Italy & Sicily, West Mediterranean

Crew

Max speed 21 knots

Cruising speed 17 knots

Fuel consumption 300 L/H

Type of cabins

4 (3 x Double, 1 x Twin convertible)