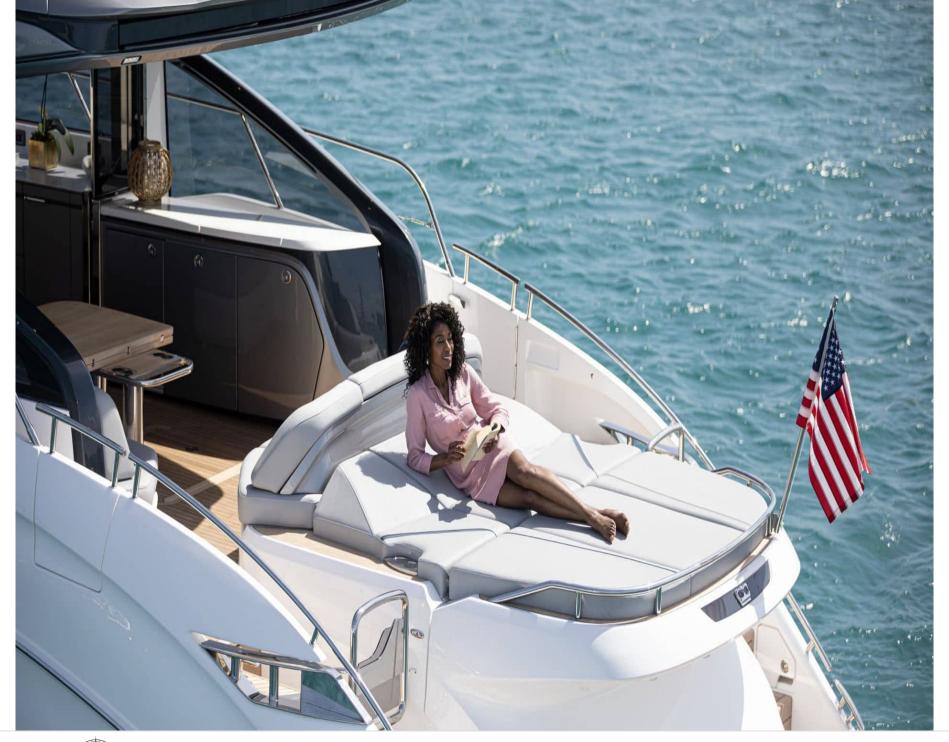

# M/Y PRINCESS V55



















## **EXTERIOR DESIGN**































# INTERIOR DESIGN





















## GALLERY LIFESTYLE









Features

#### Specifications



Low rate per day

3 500 €



High rate per day

3 500 €



Summer low rate per week

21 000 €



Summer high rate per week

21 000 €



Winter low rate per week

21 000 €



Winter high rate per week

21 000 €



Builder

Princess yachts



Year built

1999



Length

17.10 m



**Guests Cruising** 

12



Cabins

3

Winter Cruising Area(s)

French Riviera, West Mediterranean

Summer Cruising Area(s)
French Riviera, West Mediterranean

Crew

Max speed 33 knots

Cruising speed 25 knots

Fuel consumption 280 L/Hr

Type of cabins

3 (1 x Double, 2 x Twin)