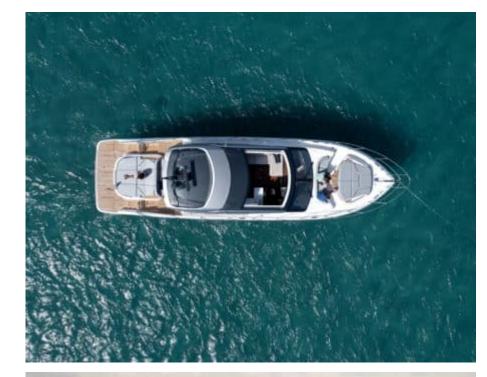

# M/Y PRINCESS V55



















## **EXTERIOR DESIGN**































# INTERIOR DESIGN





















## GALLERY LIFESTYLE









Features

#### Specifications



Low rate per day

3 500 €



High rate per day

3 500 €



Summer low rate per week

21 000 €



Summer high rate per week

21 000 €



Winter low rate per week

21 000 €



Winter high rate per week

21 000 €



Builder

Princess yachts



Year built

1999



Length

17.10 m



**Guests Cruising** 

12



Cabins

3

Winter Cruising Area(s)

French Riviera, West Mediterranean

Summer Cruising Area(s)
French Riviera, West Mediterranean

Crew

Max speed 33 knots

Cruising speed 25 knots

Fuel consumption 280 L/Hr

Type of cabins

3 (1 x Double, 2 x Twin)