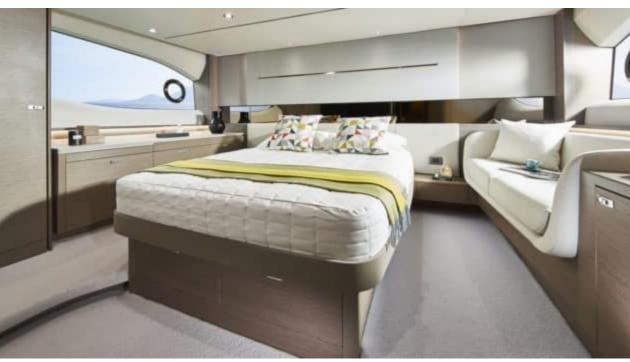

# M/Y PRINCESS V55



















## **EXTERIOR DESIGN**































# INTERIOR DESIGN





















## GALLERY LIFESTYLE









Features

#### Specifications



Low rate per day

3 500 €



High rate per day

3 500 €



Summer low rate per week

21 000 €



Summer high rate per week

21 000 €



Winter low rate per week

21 000 €



Winter high rate per week

21 000 €



Builder

Princess yachts



Year built

1999



Length

17.10 m



**Guests Cruising** 

12



Cabins

3

Winter Cruising Area(s)

French Riviera, West Mediterranean

Summer Cruising Area(s)
French Riviera, West Mediterranean

Crew

Max speed 33 knots

Cruising speed 25 knots

Fuel consumption 280 L/Hr

Type of cabins

3 (1 x Double, 2 x Twin)