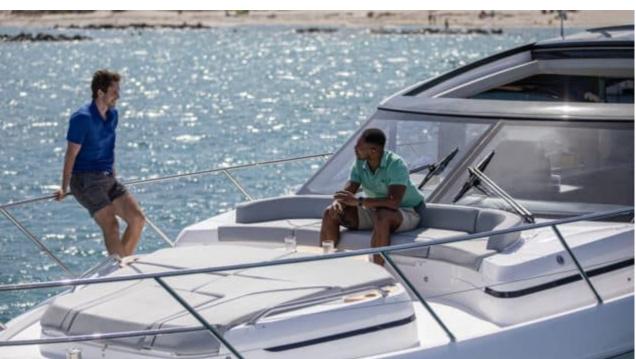

# M/Y PRINCESS V55



















## **EXTERIOR DESIGN**































# INTERIOR DESIGN





















## GALLERY LIFESTYLE









Features

#### Specifications



Low rate per day

3 500 €



High rate per day

3 500 €



Summer low rate per week

21 000 €



Summer high rate per week

21 000 €



Winter low rate per week

21 000 €



Winter high rate per week

21 000 €



Builder

Princess yachts



Year built

1999



Length

17.10 m



**Guests Cruising** 

12



Cabins

3

Winter Cruising Area(s)

French Riviera, West Mediterranean

Summer Cruising Area(s)
French Riviera, West Mediterranean

Crew

Max speed 33 knots

Cruising speed 25 knots

Fuel consumption 280 L/Hr

Type of cabins

3 (1 x Double, 2 x Twin)