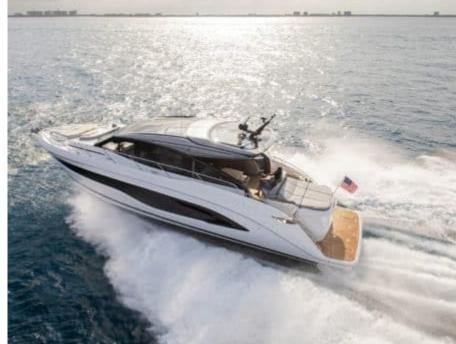

# M/Y PRINCESS V55



















## **EXTERIOR DESIGN**































# INTERIOR DESIGN





















## GALLERY LIFESTYLE









Features

#### Specifications



Low rate per day

3 500 €



High rate per day

3 500 €



Summer low rate per week

21 000 €



Summer high rate per week

21 000 €



Winter low rate per week

21 000 €



Winter high rate per week

21 000 €



Builder

Princess yachts



Year built

1999



Length

17.10 m



**Guests Cruising** 

12



Cabins

3

Winter Cruising Area(s)

French Riviera, West Mediterranean

Summer Cruising Area(s)
French Riviera, West Mediterranean

Crew

Max speed 33 knots

Cruising speed 25 knots

Fuel consumption 280 L/Hr

Type of cabins

3 (1 x Double, 2 x Twin)