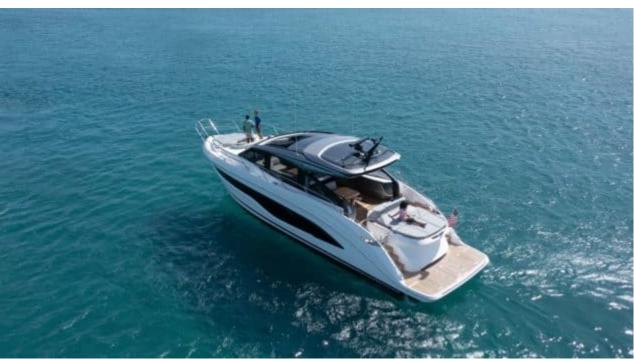

# M/Y PRINCESS V55



















## **EXTERIOR DESIGN**































# INTERIOR DESIGN





















## GALLERY LIFESTYLE









Features

#### Specifications



Low rate per day

3 500 €



High rate per day

3 500 €



Summer low rate per week

21 000 €



Summer high rate per week

21 000 €



Winter low rate per week

21 000 €



Winter high rate per week

21 000 €



Builder

Princess yachts



Year built

1999



Length

17.10 m



**Guests Cruising** 

12



Cabins

3

Winter Cruising Area(s)

French Riviera, West Mediterranean

Summer Cruising Area(s)
French Riviera, West Mediterranean

Crew

Max speed 33 knots

Cruising speed 25 knots

Fuel consumption 280 L/Hr

Type of cabins

3 (1 x Double, 2 x Twin)