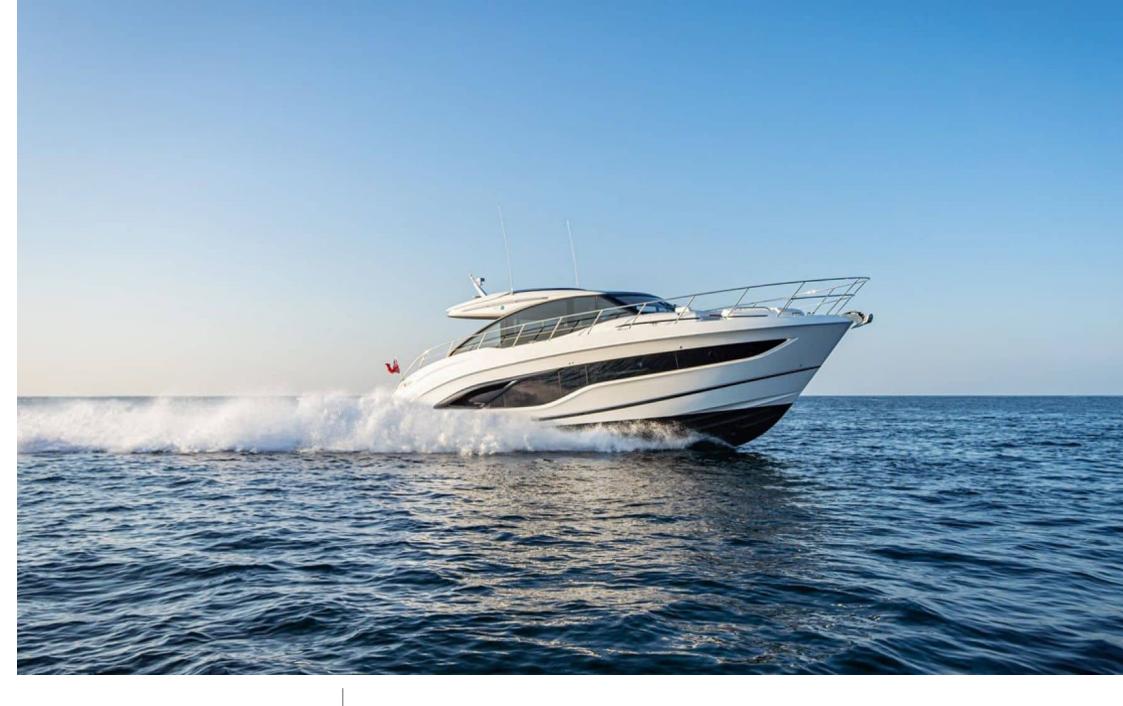

# M/Y PRINCESS V55



















## **EXTERIOR DESIGN**































# INTERIOR DESIGN





















## GALLERY LIFESTYLE









Features

#### Specifications



Low rate per day

3 500 €



High rate per day

3 500 €



Summer low rate per week

21 000 €



Summer high rate per week

21 000 €



Winter low rate per week

21 000 €



Winter high rate per week

21 000 €



Builder

Princess yachts



Year built

1999



Length

17.10 m



**Guests Cruising** 

12



Cabins

3

Winter Cruising Area(s)

French Riviera, West Mediterranean

Summer Cruising Area(s)
French Riviera, West Mediterranean

Crew

Max speed 33 knots

Cruising speed 25 knots

Fuel consumption 280 L/Hr

Type of cabins

3 (1 x Double, 2 x Twin)