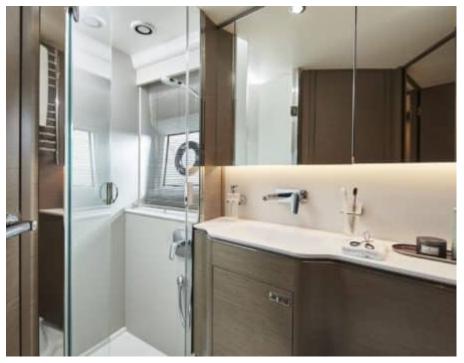

# M/Y PRINCESS V55



















## **EXTERIOR DESIGN**































# INTERIOR DESIGN





















## GALLERY LIFESTYLE









Features

#### Specifications



Low rate per day

3 500 €



High rate per day

3 500 €



Summer low rate per week

21 000 €



Summer high rate per week

21 000 €



Winter low rate per week

21 000 €



Winter high rate per week

21 000 €



Builder

Princess yachts



Year built

1999



Length

17.10 m



**Guests Cruising** 

12



Cabins

3

Winter Cruising Area(s)

French Riviera, West Mediterranean

Summer Cruising Area(s)
French Riviera, West Mediterranean

Crew

Max speed 33 knots

Cruising speed 25 knots

Fuel consumption 280 L/Hr

Type of cabins

3 (1 x Double, 2 x Twin)