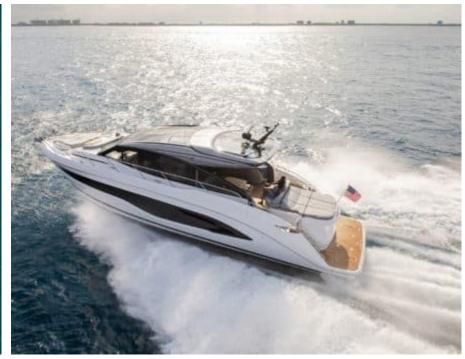

# M/Y PRINCESS V55



















## **EXTERIOR DESIGN**































# INTERIOR DESIGN





















## GALLERY LIFESTYLE









Features

#### Specifications



Low rate per day

3 500 €



High rate per day

3 500 €



Summer low rate per week

21 000 €



Summer high rate per week

21 000 €



Winter low rate per week

21 000 €



Winter high rate per week

21 000 €



Builder

Princess yachts



Year built

1999



Length

17.10 m



**Guests Cruising** 

12



Cabins

3

Winter Cruising Area(s)

French Riviera, West Mediterranean

Summer Cruising Area(s)
French Riviera, West Mediterranean

Crew

Max speed 33 knots

Cruising speed 25 knots

Fuel consumption 280 L/Hr

Type of cabins

3 (1 x Double, 2 x Twin)