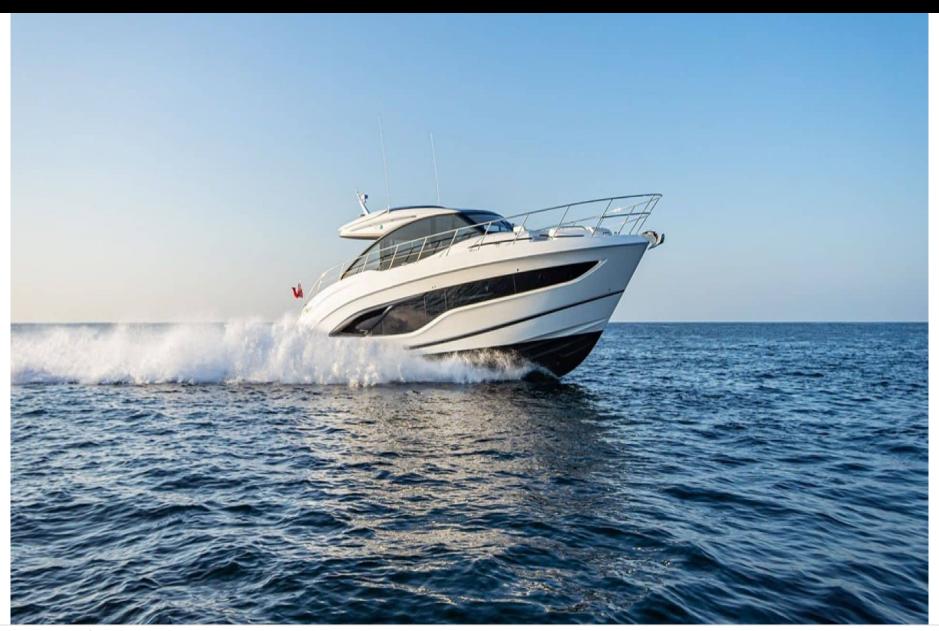

# M/Y PRINCESS V55



















## **EXTERIOR DESIGN**































# INTERIOR DESIGN





















## GALLERY LIFESTYLE









Features

#### Specifications



Low rate per day

3 500 €



High rate per day

3 500 €



Summer low rate per week

21 000 €



Summer high rate per week

21 000 €



Winter low rate per week

21 000 €



Winter high rate per week

21 000 €



Builder

Princess yachts



Year built

1999



Length

17.10 m



**Guests Cruising** 

12



Cabins

3

Winter Cruising Area(s)

French Riviera, West Mediterranean

Summer Cruising Area(s)
French Riviera, West Mediterranean

Crew

Max speed 33 knots

Cruising speed 25 knots

Fuel consumption 280 L/Hr

Type of cabins

3 (1 x Double, 2 x Twin)