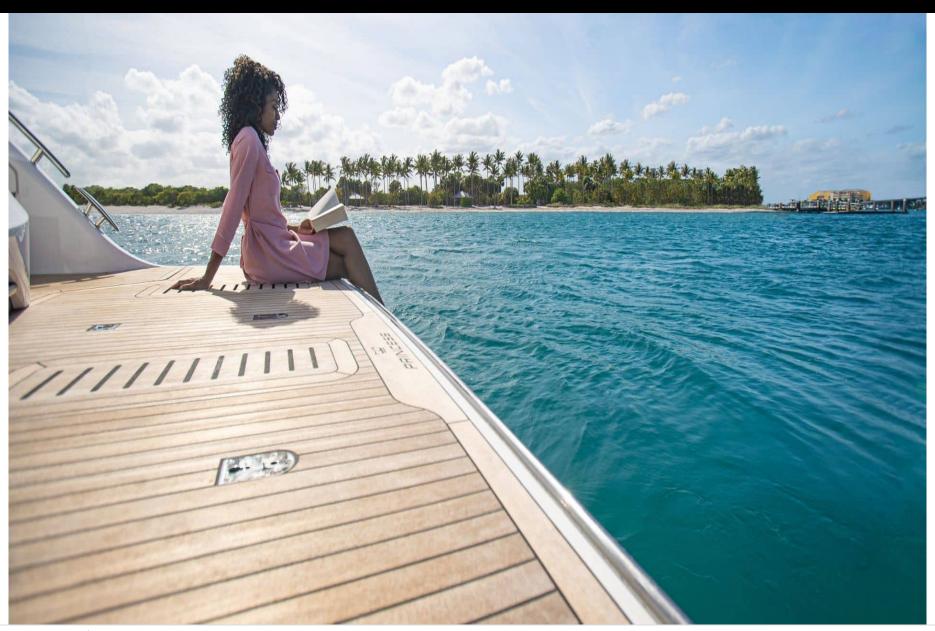

# M/Y PRINCESS V55



















## **EXTERIOR DESIGN**































# INTERIOR DESIGN





















## GALLERY LIFESTYLE









Features

#### Specifications



Low rate per day

3 500 €



High rate per day

3 500 €



Summer low rate per week

21 000 €



Summer high rate per week

21 000 €



Winter low rate per week

21 000 €



Winter high rate per week

21 000 €



Builder

Princess yachts



Year built

1999



Length

17.10 m



**Guests Cruising** 

12



Cabins

3

Winter Cruising Area(s)

French Riviera, West Mediterranean

Summer Cruising Area(s)
French Riviera, West Mediterranean

Crew

Max speed 33 knots

Cruising speed 25 knots

Fuel consumption 280 L/Hr

Type of cabins

3 (1 x Double, 2 x Twin)