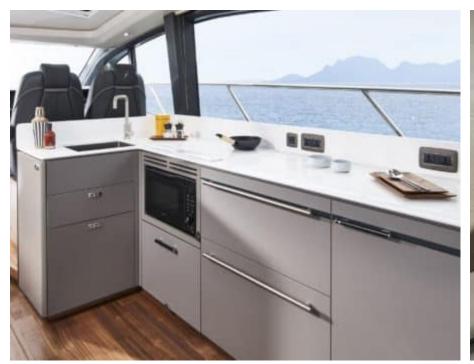

# M/Y PRINCESS V55



















## **EXTERIOR DESIGN**































# INTERIOR DESIGN





















## GALLERY LIFESTYLE









Features

#### Specifications



Low rate per day

3 500 €



High rate per day

3 500 €



Summer low rate per week

21 000 €



Summer high rate per week

21 000 €



Winter low rate per week

21 000 €



Winter high rate per week

21 000 €



Builder

Princess yachts



Year built

1999



Length

17.10 m



**Guests Cruising** 

12



Cabins

3

Winter Cruising Area(s)

French Riviera, West Mediterranean

Summer Cruising Area(s)
French Riviera, West Mediterranean

Crew

Max speed 33 knots

Cruising speed 25 knots

Fuel consumption 280 L/Hr

Type of cabins

3 (1 x Double, 2 x Twin)