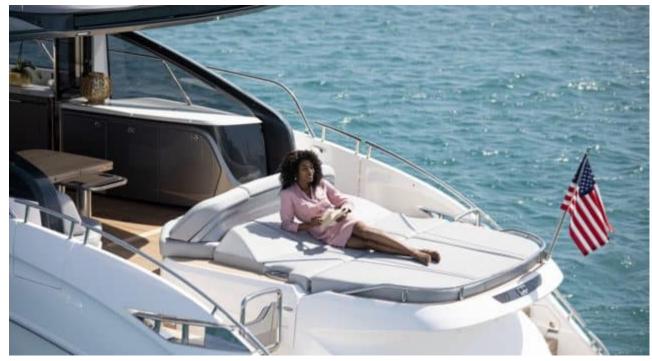

# M/Y PRINCESS V55



















## **EXTERIOR DESIGN**































# INTERIOR DESIGN





















## GALLERY LIFESTYLE









Features

#### Specifications



Low rate per day

3 500 €



High rate per day

3 500 €



Summer low rate per week

21 000 €



Summer high rate per week

21 000 €



Winter low rate per week

21 000 €



Winter high rate per week

21 000 €



Builder

Princess yachts



Year built

1999



Length

17.10 m



**Guests Cruising** 

12



Cabins

3

Winter Cruising Area(s)

French Riviera, West Mediterranean

Summer Cruising Area(s)
French Riviera, West Mediterranean

Crew

Max speed 33 knots

Cruising speed 25 knots

Fuel consumption 280 L/Hr

Type of cabins

3 (1 x Double, 2 x Twin)