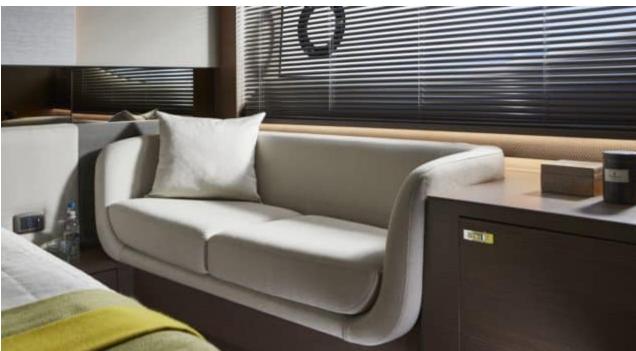

# M/Y PRINCESS V55



















## **EXTERIOR DESIGN**































# INTERIOR DESIGN





















## GALLERY LIFESTYLE









Features

#### Specifications



Low rate per day

3 500 €



High rate per day

3 500 €



Summer low rate per week

21 000 €



Summer high rate per week

21 000 €



Winter low rate per week

21 000 €



Winter high rate per week

21 000 €



Builder

Princess yachts



Year built

1999



Length

17.10 m



**Guests Cruising** 

12



Cabins

3

Winter Cruising Area(s)

French Riviera, West Mediterranean

Summer Cruising Area(s)
French Riviera, West Mediterranean

Crew

Max speed 33 knots

Cruising speed 25 knots

Fuel consumption 280 L/Hr

Type of cabins

3 (1 x Double, 2 x Twin)