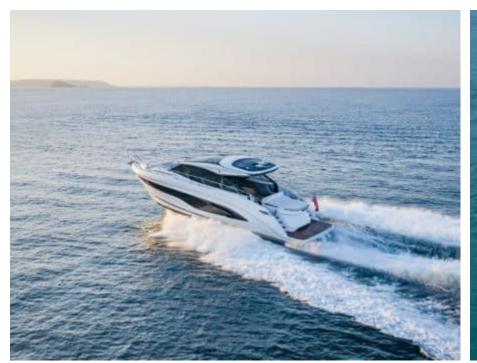

# M/Y PRINCESS V55



















## **EXTERIOR DESIGN**































# INTERIOR DESIGN





















## GALLERY LIFESTYLE









Features

#### Specifications



Low rate per day

3 500 €



High rate per day

3 500 €



Summer low rate per week

21 000 €



Summer high rate per week

21 000 €



Winter low rate per week

21 000 €



Winter high rate per week

21 000 €



Builder

Princess yachts



Year built

1999



Length

17.10 m



**Guests Cruising** 

12



Cabins

3

Winter Cruising Area(s)

French Riviera, West Mediterranean

Summer Cruising Area(s)
French Riviera, West Mediterranean

Crew

Max speed 33 knots

Cruising speed 25 knots

Fuel consumption 280 L/Hr

Type of cabins

3 (1 x Double, 2 x Twin)