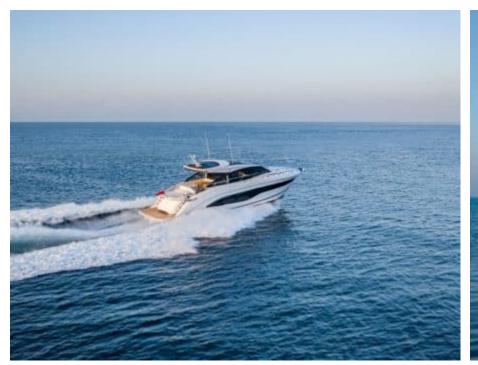

# M/Y PRINCESS V55



















## **EXTERIOR DESIGN**































# INTERIOR DESIGN





















## GALLERY LIFESTYLE









Features

#### Specifications



Low rate per day

3 500 €



High rate per day

3 500 €



Summer low rate per week

21 000 €



Summer high rate per week

21 000 €



Winter low rate per week

21 000 €



Winter high rate per week

21 000 €



Builder

Princess yachts



Year built

1999



Length

17.10 m



**Guests Cruising** 

12



Cabins

3

Winter Cruising Area(s)

French Riviera, West Mediterranean

Summer Cruising Area(s)
French Riviera, West Mediterranean

Crew

Max speed 33 knots

Cruising speed 25 knots

Fuel consumption 280 L/Hr

Type of cabins

3 (1 x Double, 2 x Twin)