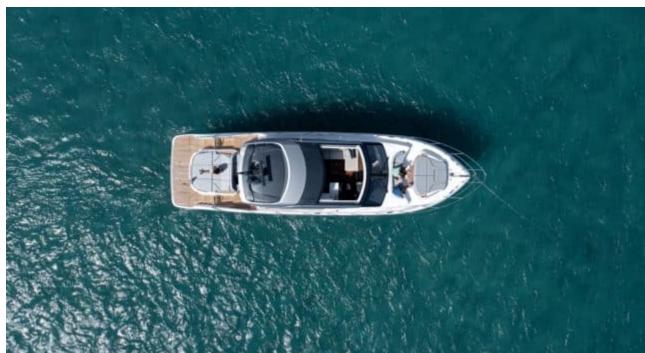

# M/Y PRINCESS V55



















## **EXTERIOR DESIGN**































# INTERIOR DESIGN





















## GALLERY LIFESTYLE









Features

#### Specifications



Low rate per day

3 500 €



High rate per day

3 500 €



Summer low rate per week

21 000 €



Summer high rate per week

21 000 €



Winter low rate per week

21 000 €



Winter high rate per week

21 000 €



Builder

Princess yachts



Year built

1999



Length

17.10 m



**Guests Cruising** 

12



Cabins

3

Winter Cruising Area(s)

French Riviera, West Mediterranean

Summer Cruising Area(s)
French Riviera, West Mediterranean

Crew

Max speed 33 knots

Cruising speed 25 knots

Fuel consumption 280 L/Hr

Type of cabins

3 (1 x Double, 2 x Twin)