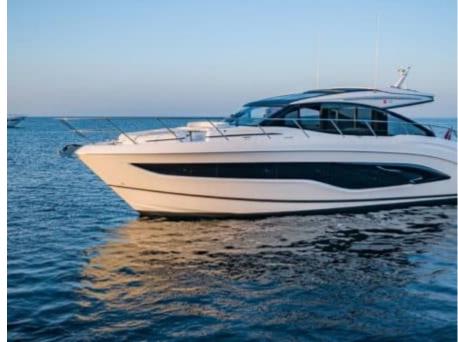

# M/Y PRINCESS V55



















## **EXTERIOR DESIGN**































# INTERIOR DESIGN





















## GALLERY LIFESTYLE









Features

#### Specifications



Low rate per day

3 500 €



High rate per day

3 500 €



Summer low rate per week

21 000 €



Summer high rate per week

21 000 €



Winter low rate per week

21 000 €



Winter high rate per week

21 000 €



Builder

Princess yachts



Year built

1999



Length

17.10 m



**Guests Cruising** 

12



Cabins

3

Winter Cruising Area(s)

French Riviera, West Mediterranean

Summer Cruising Area(s)
French Riviera, West Mediterranean

Crew

Max speed 33 knots

Cruising speed 25 knots

Fuel consumption 280 L/Hr

Type of cabins

3 (1 x Double, 2 x Twin)