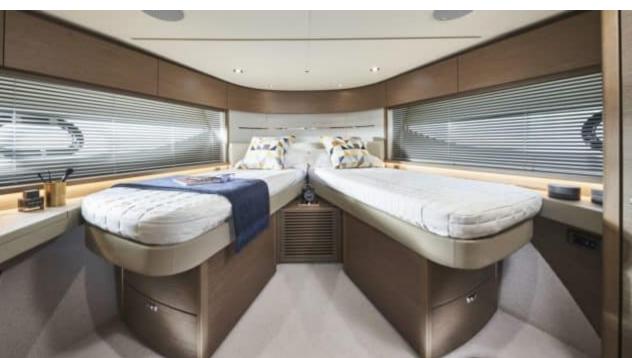

# M/Y PRINCESS V55



















## **EXTERIOR DESIGN**































# INTERIOR DESIGN





















## GALLERY LIFESTYLE









Features

#### Specifications



Low rate per day

3 500 €



High rate per day

3 500 €



Summer low rate per week

21 000 €



Summer high rate per week

21 000 €



Winter low rate per week

21 000 €



Winter high rate per week

21 000 €



Builder

Princess yachts



Year built

1999



Length

17.10 m



**Guests Cruising** 

12



Cabins

3

Winter Cruising Area(s)

French Riviera, West Mediterranean

Summer Cruising Area(s)
French Riviera, West Mediterranean

Crew

Max speed 33 knots

Cruising speed 25 knots

Fuel consumption 280 L/Hr

Type of cabins

3 (1 x Double, 2 x Twin)