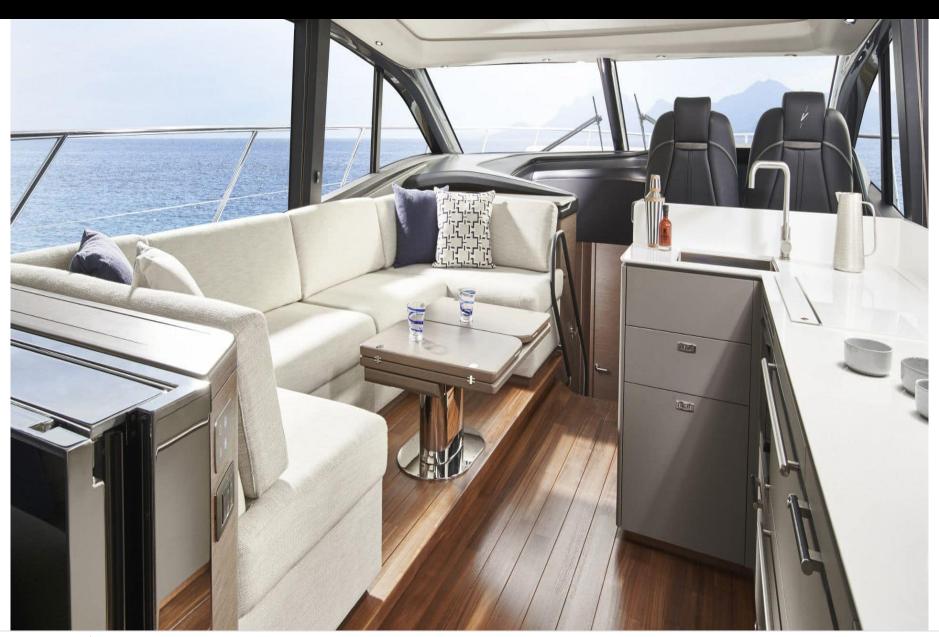

# M/Y PRINCESS V55



















## **EXTERIOR DESIGN**































# INTERIOR DESIGN





















## GALLERY LIFESTYLE









Features

#### Specifications



Low rate per day

3 500 €



High rate per day

3 500 €



Summer low rate per week

21 000 €



Summer high rate per week

21 000 €



Winter low rate per week

21 000 €



Winter high rate per week

21 000 €



Builder

Princess yachts



Year built

1999



Length

17.10 m



**Guests Cruising** 

12



Cabins

3

Winter Cruising Area(s)

French Riviera, West Mediterranean

Summer Cruising Area(s)
French Riviera, West Mediterranean

Crew

Max speed 33 knots

Cruising speed 25 knots

Fuel consumption 280 L/Hr

Type of cabins

3 (1 x Double, 2 x Twin)