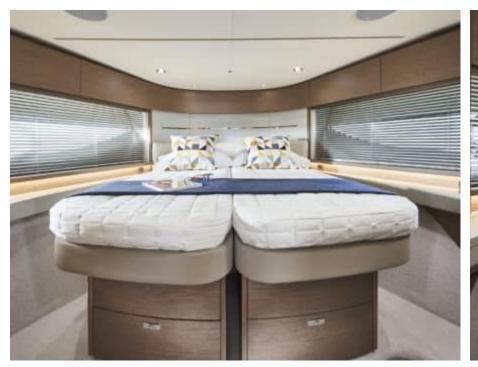

# M/Y PRINCESS V55



















## **EXTERIOR DESIGN**































# INTERIOR DESIGN





















## GALLERY LIFESTYLE









Features

#### Specifications



Low rate per day

3 500 €



High rate per day

3 500 €



Summer low rate per week

21 000 €



Summer high rate per week

21 000 €



Winter low rate per week

21 000 €



Winter high rate per week

21 000 €



Builder

Princess yachts



Year built

1999



Length

17.10 m



**Guests Cruising** 

12



Cabins

3

Winter Cruising Area(s)

French Riviera, West Mediterranean

Summer Cruising Area(s)
French Riviera, West Mediterranean

Crew

Max speed 33 knots

Cruising speed 25 knots

Fuel consumption 280 L/Hr

Type of cabins

3 (1 x Double, 2 x Twin)