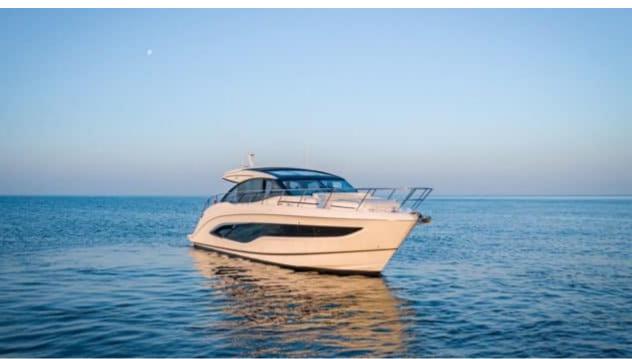

# M/Y PRINCESS V55



















## **EXTERIOR DESIGN**































# INTERIOR DESIGN





















## GALLERY LIFESTYLE









Features

#### Specifications



Low rate per day

3 500 €



High rate per day

3 500 €



Summer low rate per week

21 000 €



Summer high rate per week

21 000 €



Winter low rate per week

21 000 €



Winter high rate per week

21 000 €



Builder

Princess yachts



Year built

1999



Length

17.10 m



**Guests Cruising** 

12



Cabins

3

Winter Cruising Area(s)

French Riviera, West Mediterranean

Summer Cruising Area(s)
French Riviera, West Mediterranean

Crew

Max speed 33 knots

Cruising speed 25 knots

Fuel consumption 280 L/Hr

Type of cabins

3 (1 x Double, 2 x Twin)