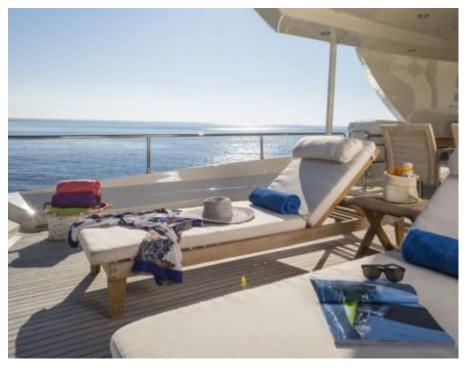

Cabins 6



Crew **7** 



### M/Y RINI V















Sunbeds



Air Conditioning























Snorkeling Gear





Stabilisers at anchor







Tender













## EXTERIOR DESIGN



















# INTERIOR DESIGN























## GALLERY LIFESTYLE









#### Specifications



Low rate per day

15 000 €



High rate per day

16 666 €



Summer low rate per week

90 000 €



Summer high rate per week

100 000 €



Winter low rate per week

83 000 €



Winter high rate per week

83 000 €



Builder

Posillipo



Year built

2009



Year refit

2017



Crew

Length

36.58 m



**Guests Cruising** 

12

Summer Cruising Area(s)

East Mediterranean, Greece



Cabins

6

Winter Cruising Area(s)
East Mediterranean, Greece

anean, Greece

Max speed 27 knots

\_\_\_\_

Cruising speed 23 knots

Fuel consumption

900 L/Hr

Type of cabins

6 (2 x Twin, 4 x Double)