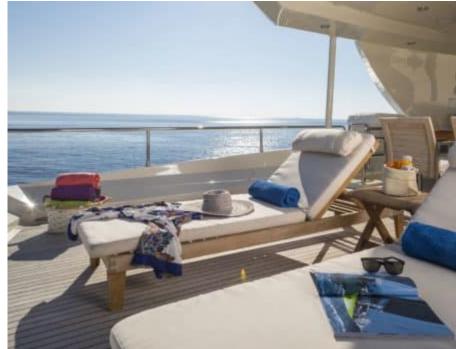

Cabins 6



Crew **7** 



### M/Y RINI V















Sunbeds



Air Conditioning























Snorkeling Gear





Stabilisers at anchor







Tender













## EXTERIOR DESIGN



















# INTERIOR DESIGN























## GALLERY LIFESTYLE









#### Specifications



Low rate per day

15 000 €



High rate per day

16 666 €



Summer low rate per week

90 000 €



Summer high rate per week

100 000 €



Winter low rate per week

83 000 €



Winter high rate per week

83 000 €



Builder

Posillipo



Year built

2009



Year refit

2017



Crew

Length

36.58 m



**Guests Cruising** 

12

Summer Cruising Area(s)

East Mediterranean, Greece



Cabins

6

Winter Cruising Area(s)
East Mediterranean, Greece

anean, Greece

Max speed 27 knots

\_\_\_\_

Cruising speed 23 knots

Fuel consumption

900 L/Hr

Type of cabins

6 (2 x Twin, 4 x Double)