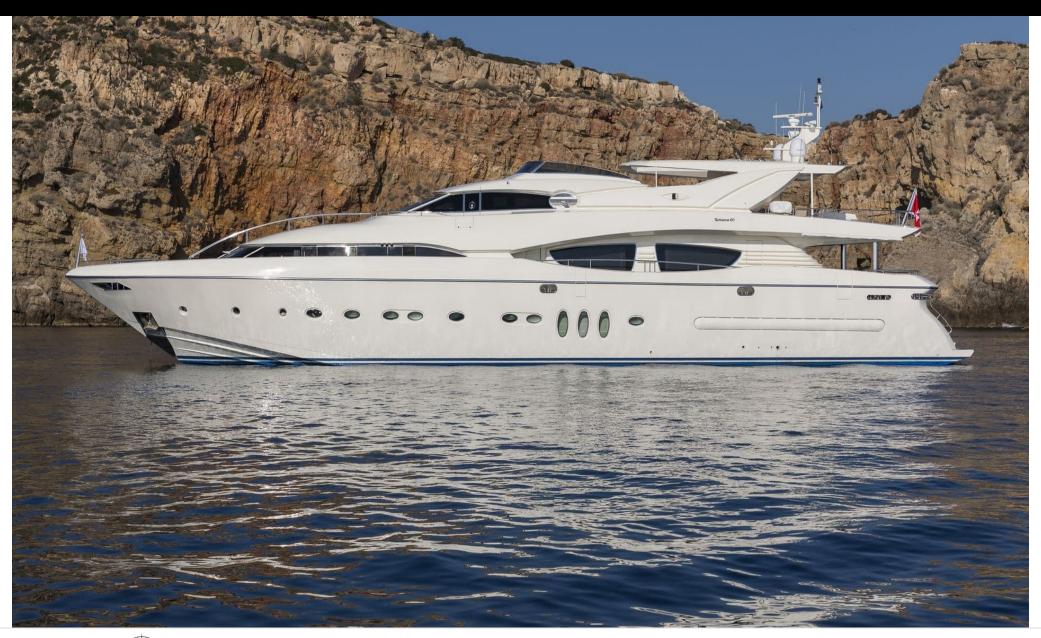

Cabins 6



Crew **7** 



### M/Y RINI V















Sunbeds



Air Conditioning























Snorkeling Gear





Stabilisers at anchor







Tender













## EXTERIOR DESIGN



















# INTERIOR DESIGN























## GALLERY LIFESTYLE









#### Specifications



Low rate per day

15 000 €



High rate per day

16 666 €



Summer low rate per week

90 000 €



Summer high rate per week

100 000 €



Winter low rate per week

83 000 €



Winter high rate per week

83 000 €



Builder

Posillipo



Year built

2009



Year refit

2017



Crew

Length

36.58 m



**Guests Cruising** 

12

Summer Cruising Area(s)

East Mediterranean, Greece



Cabins

6

Winter Cruising Area(s)
East Mediterranean, Greece

anean, Greece

Max speed 27 knots

\_\_\_\_

Cruising speed 23 knots

Fuel consumption

900 L/Hr

Type of cabins

6 (2 x Twin, 4 x Double)