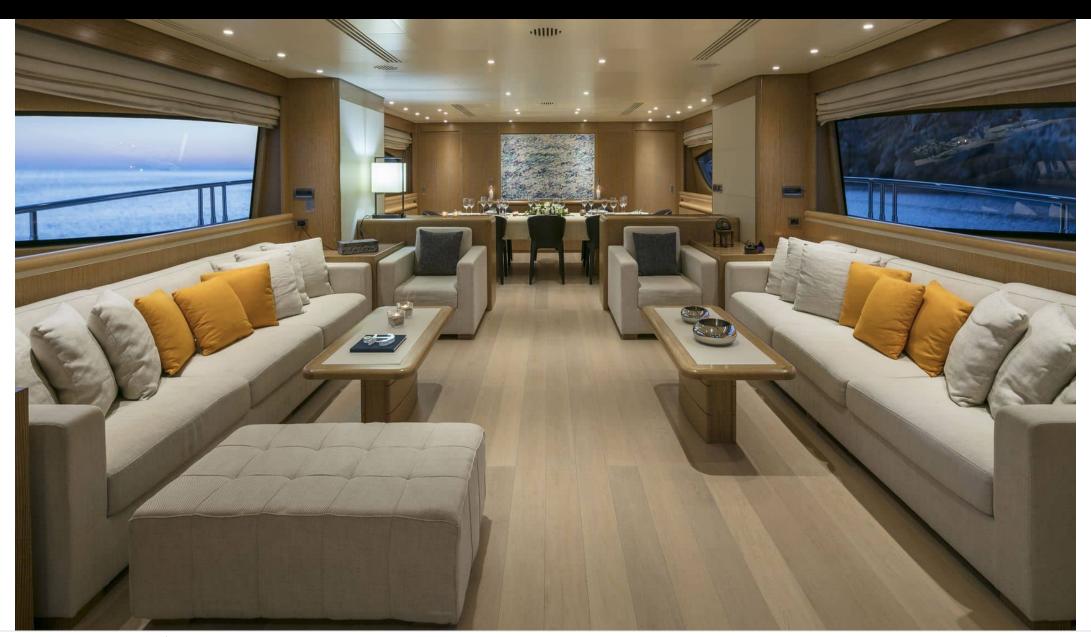

Cabins 6



Crew **7** 



### M/Y RINI V















Sunbeds



Air Conditioning























Snorkeling Gear





Stabilisers at anchor







Tender













## EXTERIOR DESIGN



















# INTERIOR DESIGN























## GALLERY LIFESTYLE









#### Specifications



Low rate per day

15 000 €



High rate per day

16 666 €



Summer low rate per week

90 000 €



Summer high rate per week

100 000 €



Winter low rate per week

83 000 €



Winter high rate per week

83 000 €



Builder

Posillipo



Year built

2009



Year refit

2017



Crew

Length

36.58 m



**Guests Cruising** 

12

Summer Cruising Area(s)

East Mediterranean, Greece



Cabins

6

Winter Cruising Area(s)
East Mediterranean, Greece

anean, Greece

Max speed 27 knots

\_\_\_\_

Cruising speed 23 knots

Fuel consumption

900 L/Hr

Type of cabins

6 (2 x Twin, 4 x Double)