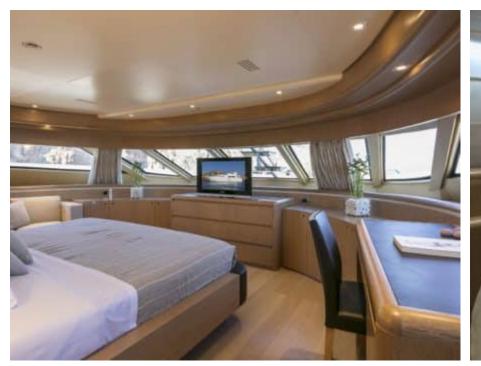

Cabins 6



Crew **7** 



### M/Y RINI V















Sunbeds



Air Conditioning























Snorkeling Gear





Stabilisers at anchor







Tender













## EXTERIOR DESIGN



















# INTERIOR DESIGN























## GALLERY LIFESTYLE









#### Specifications



Low rate per day

15 000 €



High rate per day

16 666 €



Summer low rate per week

90 000 €



Summer high rate per week

100 000 €



Winter low rate per week

83 000 €



Winter high rate per week

83 000 €



Builder

Posillipo



Year built

2009



Year refit

2017



Crew

Length

36.58 m



**Guests Cruising** 

12

Summer Cruising Area(s)

East Mediterranean, Greece



Cabins

6

Winter Cruising Area(s)
East Mediterranean, Greece

anean, Greece

Max speed 27 knots

\_\_\_\_

Cruising speed 23 knots

Fuel consumption

900 L/Hr

Type of cabins

6 (2 x Twin, 4 x Double)