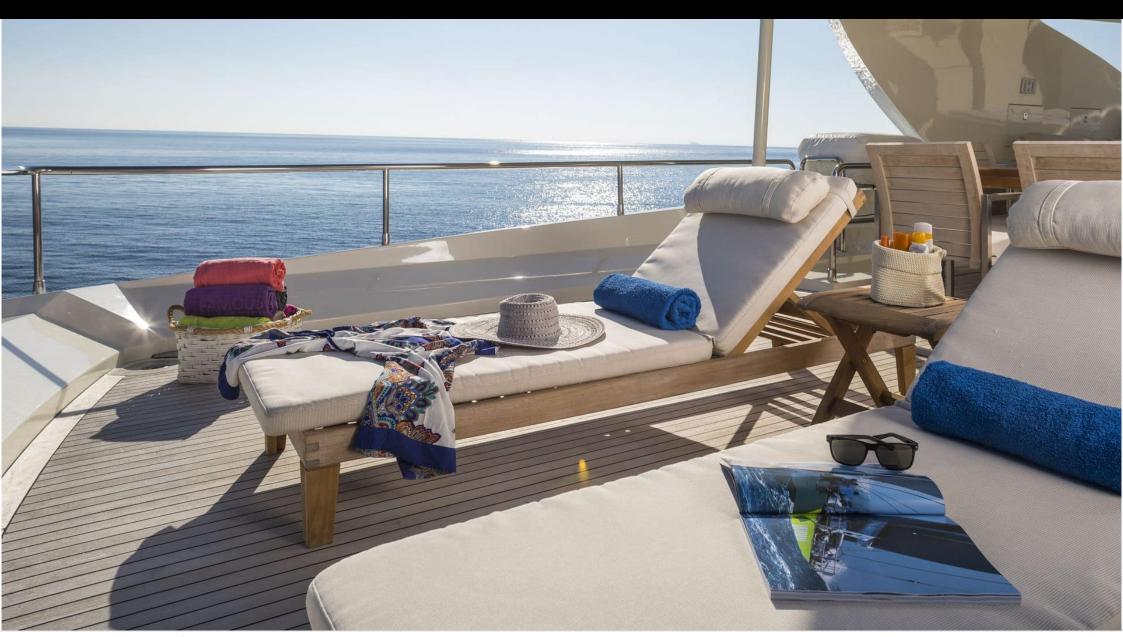

Cabins 6



Crew **7** 



### M/Y RINI V















Sunbeds



Air Conditioning























Snorkeling Gear





Stabilisers at anchor







Tender













## EXTERIOR DESIGN



















# INTERIOR DESIGN























## GALLERY LIFESTYLE









#### Specifications



Low rate per day

15 000 €



High rate per day

16 666 €



Summer low rate per week

90 000 €



Summer high rate per week

100 000 €



Winter low rate per week

83 000 €



Winter high rate per week

83 000 €



Builder

Posillipo



Year built

2009



Year refit

2017



Crew

Length

36.58 m



**Guests Cruising** 

12

Summer Cruising Area(s)

East Mediterranean, Greece



Cabins

6

Winter Cruising Area(s)
East Mediterranean, Greece

anean, Greece

Max speed 27 knots

\_\_\_\_

Cruising speed 23 knots

Fuel consumption

900 L/Hr

Type of cabins

6 (2 x Twin, 4 x Double)