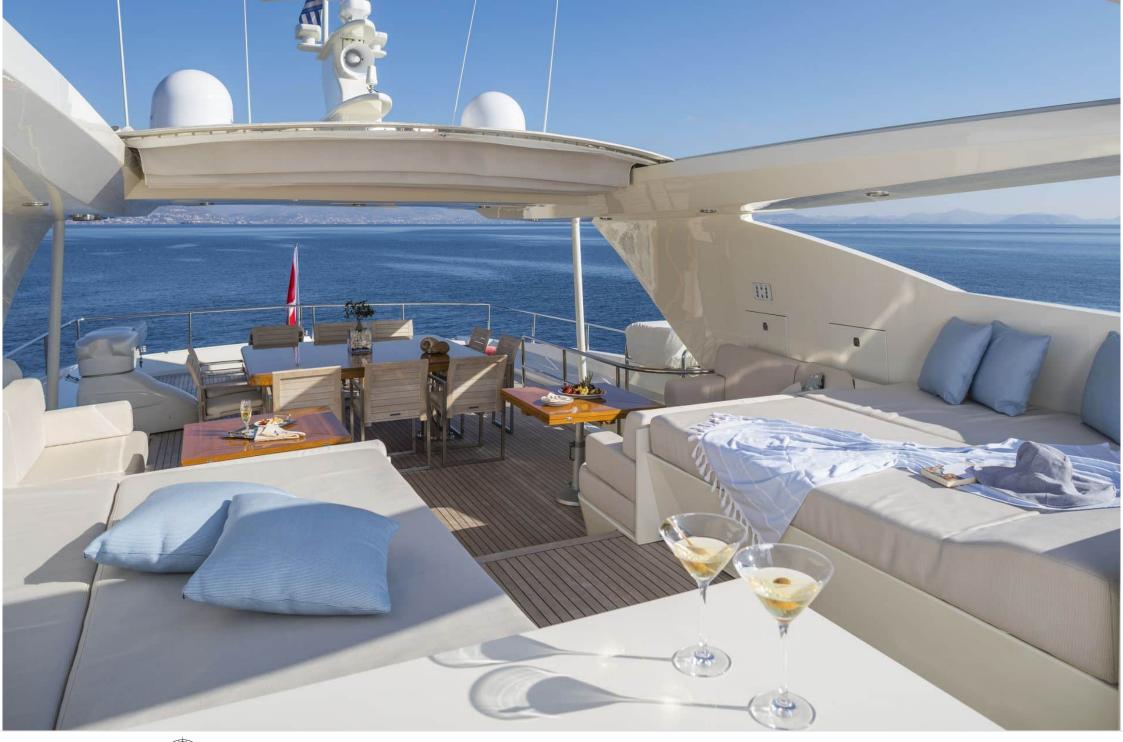

Cabins 6



Crew **7** 



### M/Y RINI V















Sunbeds



Air Conditioning























Snorkeling Gear





Stabilisers at anchor







Tender













## EXTERIOR DESIGN



















# INTERIOR DESIGN























## GALLERY LIFESTYLE









#### Specifications



Low rate per day

15 000 €



High rate per day

16 666 €



Summer low rate per week

90 000 €



Summer high rate per week

100 000 €



Winter low rate per week

83 000 €



Winter high rate per week

83 000 €



Builder

Posillipo



Year built

2009



Year refit

2017



Crew

Length

36.58 m



**Guests Cruising** 

12

Summer Cruising Area(s)

East Mediterranean, Greece



Cabins

6

Winter Cruising Area(s)
East Mediterranean, Greece

anean, Greece

Max speed 27 knots

\_\_\_\_

Cruising speed 23 knots

Fuel consumption

900 L/Hr

Type of cabins

6 (2 x Twin, 4 x Double)