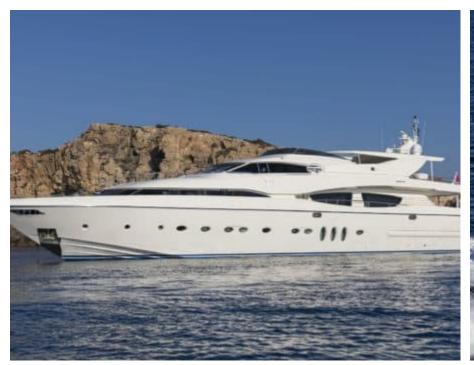

Cabins 6



Crew **7** 



### M/Y RINI V















Sunbeds



Air Conditioning























Snorkeling Gear





Stabilisers at anchor







Tender













## EXTERIOR DESIGN



















# INTERIOR DESIGN























## GALLERY LIFESTYLE









#### Specifications



Low rate per day

15 000 €



High rate per day

16 666 €



Summer low rate per week

90 000 €



Summer high rate per week

100 000 €



Winter low rate per week

83 000 €



Winter high rate per week

83 000 €



Builder

Posillipo



Year built

2009



Year refit

2017



Crew

Length

36.58 m



**Guests Cruising** 

12

Summer Cruising Area(s)

East Mediterranean, Greece



Cabins

6

Winter Cruising Area(s)
East Mediterranean, Greece

anean, Greece

Max speed 27 knots

\_\_\_\_

Cruising speed 23 knots

Fuel consumption

900 L/Hr

Type of cabins

6 (2 x Twin, 4 x Double)