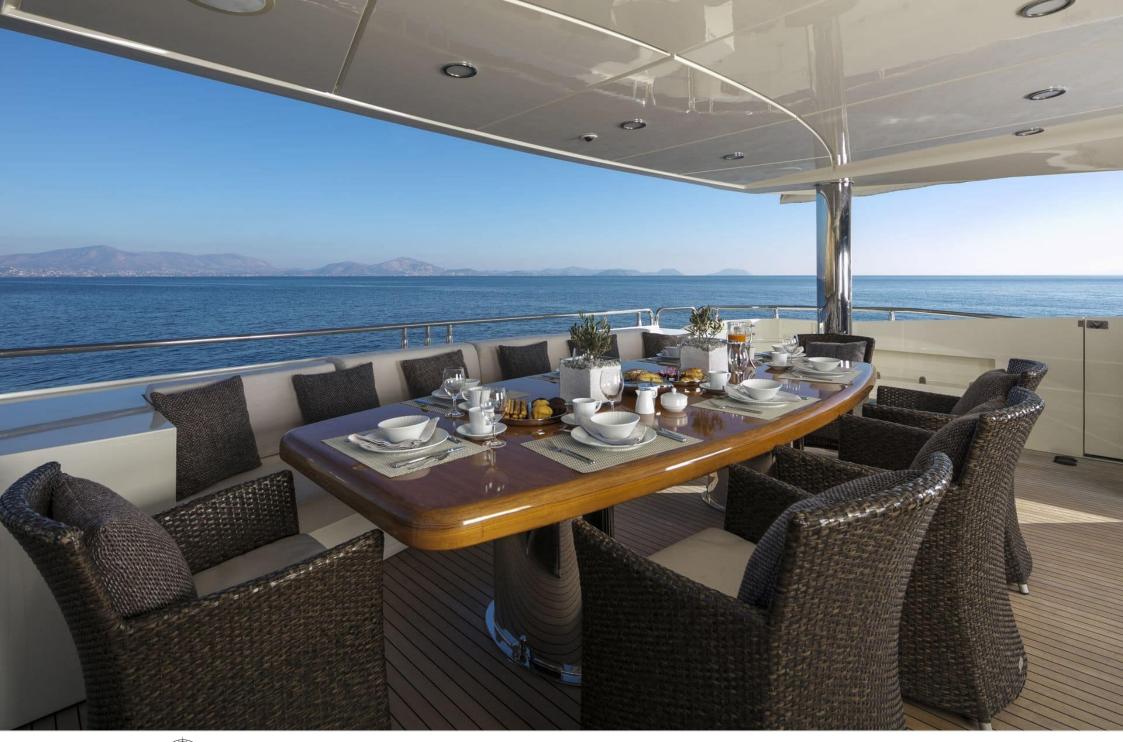

Cabins 6



Crew **7** 



### M/Y RINI V















Sunbeds



Air Conditioning























Snorkeling Gear





Stabilisers at anchor







Tender













## EXTERIOR DESIGN



















# INTERIOR DESIGN























## GALLERY LIFESTYLE









#### Specifications



Low rate per day

15 000 €



High rate per day

16 666 €



Summer low rate per week

90 000 €



Summer high rate per week

100 000 €



Winter low rate per week

83 000 €



Winter high rate per week

83 000 €



Builder

Posillipo



Year built

2009



Year refit

2017



Crew

Length

36.58 m



**Guests Cruising** 

12

Summer Cruising Area(s)

East Mediterranean, Greece



Cabins

6

Winter Cruising Area(s)
East Mediterranean, Greece

anean, Greece

Max speed 27 knots

\_\_\_\_

Cruising speed 23 knots

Fuel consumption

900 L/Hr

Type of cabins

6 (2 x Twin, 4 x Double)