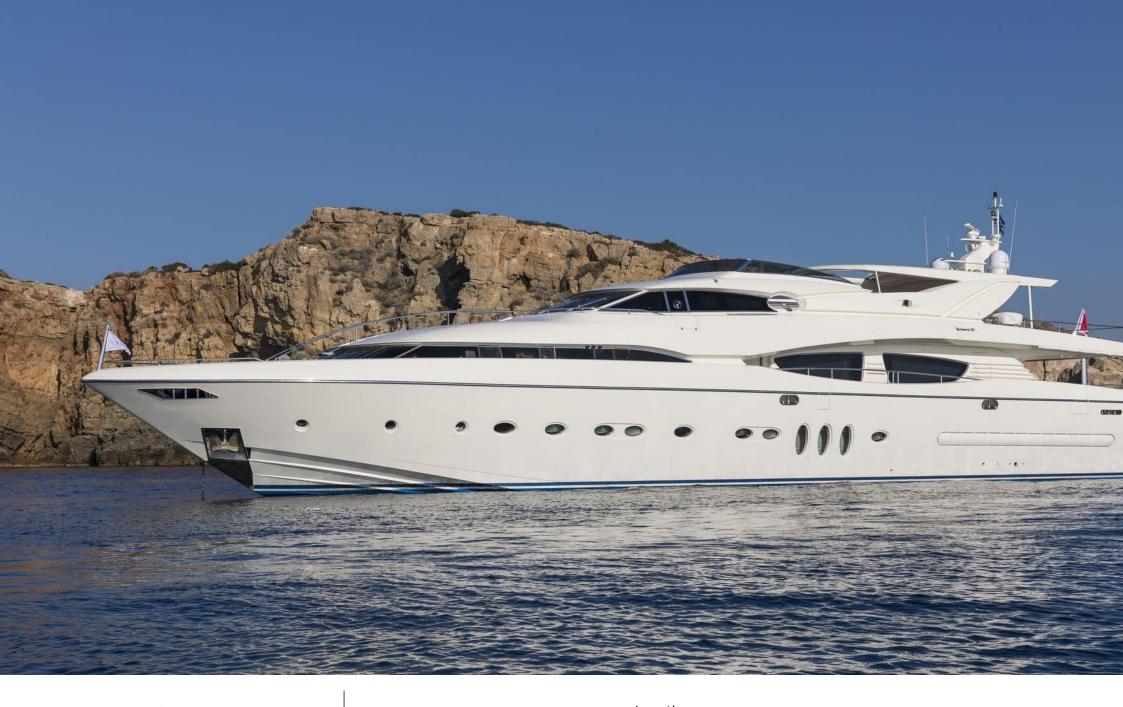

### M/Y RINI V

Sunbeds

Air Conditioning

Snorkeling Gear

Stabilisers at anchor

Tender

## EXTERIOR DESIGN

2009

Year refit

2017

Crew

Length

36.58 m

**Guests Cruising** 

12