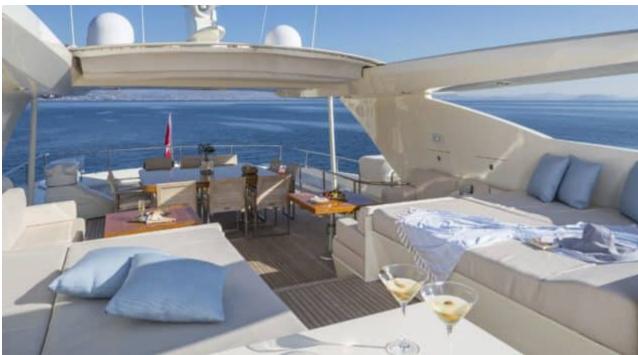

Cabins 6



Crew **7** 



### M/Y RINI V















Sunbeds



Air Conditioning























Snorkeling Gear





Stabilisers at anchor







Tender













## EXTERIOR DESIGN



















# INTERIOR DESIGN























## GALLERY LIFESTYLE









#### Specifications



Low rate per day

15 000 €



High rate per day

16 666 €



Summer low rate per week

90 000 €



Summer high rate per week

100 000 €



Winter low rate per week

83 000 €



Winter high rate per week

83 000 €



Builder

Posillipo



Year built

2009



Year refit

2017



Crew

Length

36.58 m



**Guests Cruising** 

12

Summer Cruising Area(s)

East Mediterranean, Greece



Cabins

6

Winter Cruising Area(s)
East Mediterranean, Greece

anean, Greece

Max speed 27 knots

\_\_\_\_

Cruising speed 23 knots

Fuel consumption

900 L/Hr

Type of cabins

6 (2 x Twin, 4 x Double)