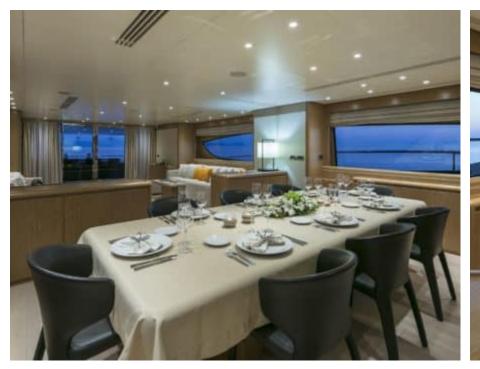

Cabins 6



Crew **7** 



### M/Y RINI V















Sunbeds



Air Conditioning























Snorkeling Gear





Stabilisers at anchor







Tender













## EXTERIOR DESIGN



















# INTERIOR DESIGN























## GALLERY LIFESTYLE









#### Specifications



Low rate per day

15 000 €



High rate per day

16 666 €



Summer low rate per week

90 000 €



Summer high rate per week

100 000 €



Winter low rate per week

83 000 €



Winter high rate per week

83 000 €



Builder

Posillipo



Year built

2009



Year refit

2017



Crew

Length

36.58 m



**Guests Cruising** 

12

Summer Cruising Area(s)

East Mediterranean, Greece



Cabins

6

Winter Cruising Area(s)
East Mediterranean, Greece

anean, Greece

Max speed 27 knots

\_\_\_\_

Cruising speed 23 knots

Fuel consumption

900 L/Hr

Type of cabins

6 (2 x Twin, 4 x Double)