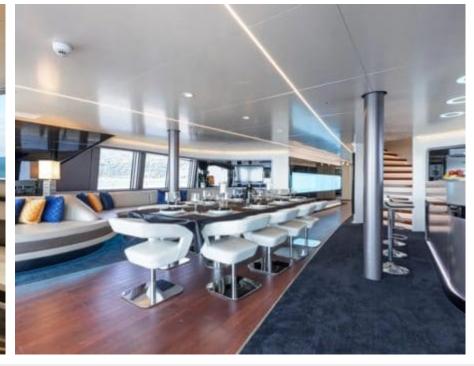

Cabins



## M/Y ROYAL FALCON ONE



























# EXTERIOR DESIGN





**Features** 





















### INTERIOR DESIGN



















































Features









### GALLERY LIFESTYLE





#### Specifications



Summer low rate per week 160 000 €



Summer high rate per week 160 000 €



Winter low rate per week 160 000 €



Winter high rate per week





Builder Royal Falcon fleet



Year built

2019



Length 41.14 m



Guests Cruising



Cabins

Winter Cruising Area(s)

Corsica - Sardinia, Croatia, East Mediterranean, French Riviera, Greece, Italy & Sicily, Spain & Balearics, Turkey, West Mediterranean

Summer Cruising Area(s)

Corsica - Sardinia, Croatia, East Mediterranean, French Riviera, Greece, Italy & Sicily, Spain & Balearics, Turkey, West Mediterranean

Crew 10

Max speed 35 knots

Cruising speed 15 knots

Fuel consumption 450 L/HR

Type of cabins 5 (5 x Double)