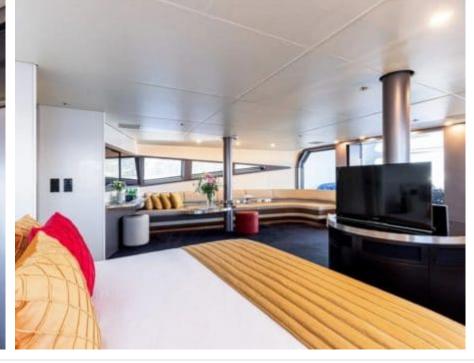

Cabins



## M/Y ROYAL FALCON ONE



























# EXTERIOR DESIGN





**Features** 





















### INTERIOR DESIGN



















































Features









### GALLERY LIFESTYLE





#### Specifications



Summer low rate per week 160 000 €



Summer high rate per week 160 000 €



Winter low rate per week 160 000 €



Winter high rate per week





Builder Royal Falcon fleet



Year built

2019



Length 41.14 m



Guests Cruising



Cabins

Winter Cruising Area(s)

Corsica - Sardinia, Croatia, East Mediterranean, French Riviera, Greece, Italy & Sicily, Spain & Balearics, Turkey, West Mediterranean

Summer Cruising Area(s)

Corsica - Sardinia, Croatia, East Mediterranean, French Riviera, Greece, Italy & Sicily, Spain & Balearics, Turkey, West Mediterranean

Crew 10

Max speed 35 knots

Cruising speed 15 knots

Fuel consumption 450 L/HR

Type of cabins 5 (5 x Double)