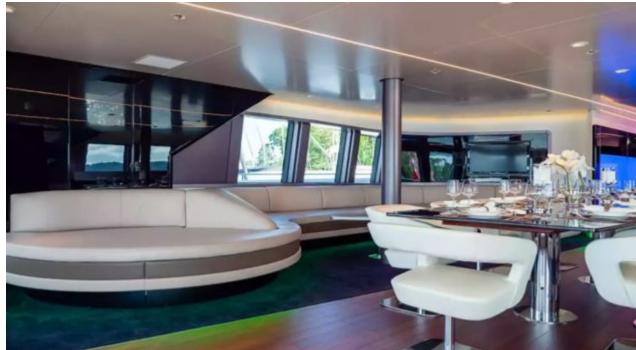

Cabins



## M/Y ROYAL FALCON ONE



























# EXTERIOR DESIGN





**Features** 





















### INTERIOR DESIGN



















































Features









### GALLERY LIFESTYLE





#### Specifications



Summer low rate per week 160 000 €



Summer high rate per week 160 000 €



Winter low rate per week 160 000 €



Winter high rate per week





Builder Royal Falcon fleet



Year built

2019



Length 41.14 m



Guests Cruising



Cabins

Winter Cruising Area(s)

Corsica - Sardinia, Croatia, East Mediterranean, French Riviera, Greece, Italy & Sicily, Spain & Balearics, Turkey, West Mediterranean

Summer Cruising Area(s)

Corsica - Sardinia, Croatia, East Mediterranean, French Riviera, Greece, Italy & Sicily, Spain & Balearics, Turkey, West Mediterranean

Crew 10

Max speed 35 knots

Cruising speed 15 knots

Fuel consumption 450 L/HR

Type of cabins 5 (5 x Double)