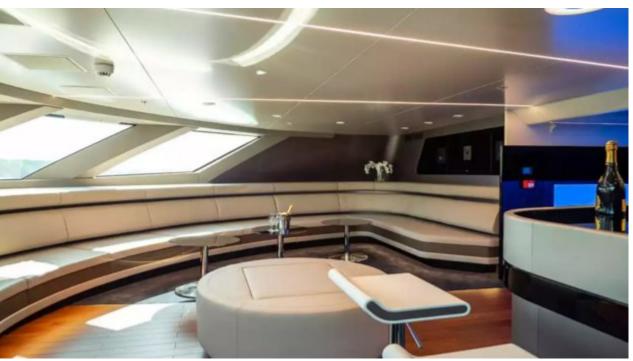

Cabins



## M/Y ROYAL FALCON ONE



























# EXTERIOR DESIGN





**Features** 





















### INTERIOR DESIGN



















































Features









### GALLERY LIFESTYLE





#### Specifications



Summer low rate per week 160 000 €



Summer high rate per week 160 000 €



Winter low rate per week 160 000 €



Winter high rate per week





Builder Royal Falcon fleet



Year built

2019



Length 41.14 m



Guests Cruising



Cabins

Winter Cruising Area(s)

Corsica - Sardinia, Croatia, East Mediterranean, French Riviera, Greece, Italy & Sicily, Spain & Balearics, Turkey, West Mediterranean

Summer Cruising Area(s)

Corsica - Sardinia, Croatia, East Mediterranean, French Riviera, Greece, Italy & Sicily, Spain & Balearics, Turkey, West Mediterranean

Crew 10

Max speed 35 knots

Cruising speed 15 knots

Fuel consumption 450 L/HR

Type of cabins 5 (5 x Double)