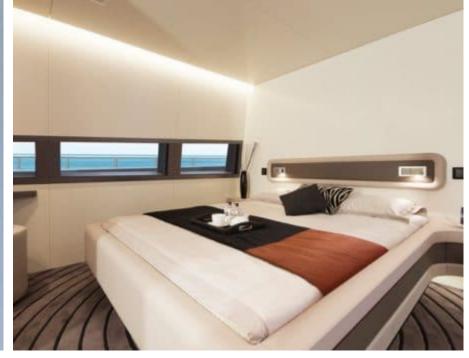

Cabins



## M/Y ROYAL FALCON ONE



























# EXTERIOR DESIGN





**Features** 





















### INTERIOR DESIGN



















































Features









### GALLERY LIFESTYLE





#### Specifications



Summer low rate per week 160 000 €



Summer high rate per week 160 000 €



Winter low rate per week 160 000 €



Winter high rate per week





Builder Royal Falcon fleet



Year built

2019



Length 41.14 m



Guests Cruising



Cabins

Winter Cruising Area(s)

Corsica - Sardinia, Croatia, East Mediterranean, French Riviera, Greece, Italy & Sicily, Spain & Balearics, Turkey, West Mediterranean

Summer Cruising Area(s)

Corsica - Sardinia, Croatia, East Mediterranean, French Riviera, Greece, Italy & Sicily, Spain & Balearics, Turkey, West Mediterranean

Crew 10

Max speed 35 knots

Cruising speed 15 knots

Fuel consumption 450 L/HR

Type of cabins 5 (5 x Double)