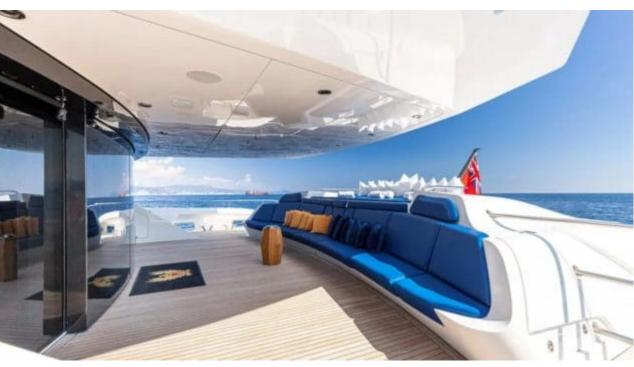

Cabins



## M/Y ROYAL FALCON ONE



























# EXTERIOR DESIGN





**Features** 





















### INTERIOR DESIGN



















































Features









### GALLERY LIFESTYLE





#### Specifications



Summer low rate per week 160 000 €



Summer high rate per week 160 000 €



Winter low rate per week 160 000 €



Winter high rate per week





Builder Royal Falcon fleet



Year built

2019



Length 41.14 m



Guests Cruising



Cabins

Winter Cruising Area(s)

Corsica - Sardinia, Croatia, East Mediterranean, French Riviera, Greece, Italy & Sicily, Spain & Balearics, Turkey, West Mediterranean

Summer Cruising Area(s)

Corsica - Sardinia, Croatia, East Mediterranean, French Riviera, Greece, Italy & Sicily, Spain & Balearics, Turkey, West Mediterranean

Crew 10

Max speed 35 knots

Cruising speed 15 knots

Fuel consumption 450 L/HR

Type of c