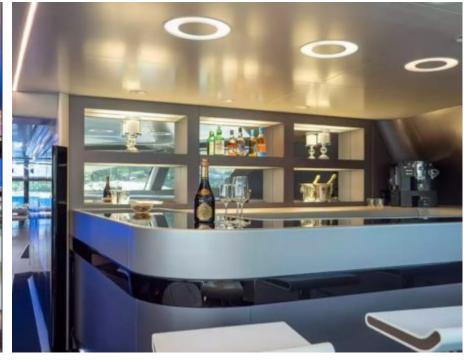

Cabins



## M/Y ROYAL FALCON ONE



























# EXTERIOR DESIGN





**Features** 





















### INTERIOR DESIGN



















































Features









### GALLERY LIFESTYLE





#### Specifications



Summer low rate per week 160 000 €



Summer high rate per week 160 000 €



Winter low rate per week 160 000 €



Winter high rate per week





Builder Royal Falcon fleet



Year built

2019



Length 41.14 m



Guests Cruising



Cabins

Winter Cruising Area(s)

Corsica - Sardinia, Croatia, East Mediterranean, French Riviera, Greece, Italy & Sicily, Spain & Balearics, Turkey, West Mediterranean

Summer Cruising Area(s)

Corsica - Sardinia, Croatia, East Mediterranean, French Riviera, Greece, Italy & Sicily, Spain & Balearics, Turkey, West Mediterranean

Crew 10

Max speed 35 knots

Cruising speed 15 knots

Fuel consumption 450 L/HR

Type of cabins 5 (5 x Double)