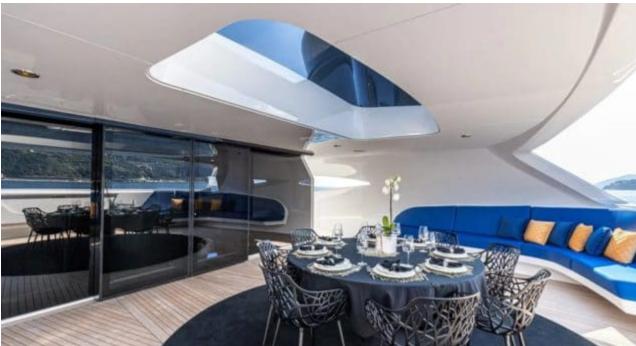

Cabins



## M/Y ROYAL FALCON ONE



























# EXTERIOR DESIGN





**Features** 





















### INTERIOR DESIGN



















































Features









### GALLERY LIFESTYLE





#### Specifications



Summer low rate per week 160 000 €



Summer high rate per week 160 000 €



Winter low rate per week 160 000 €



Winter high rate per week





Builder Royal Falcon fleet



Year built

2019



Length 41.14 m



Guests Cruising



Cabins

Winter Cruising Area(s)

Corsica - Sardinia, Croatia, East Mediterranean, French Riviera, Greece, Italy & Sicily, Spain & Balearics, Turkey, West Mediterranean

Summer Cruising Area(s)

Corsica - Sardinia, Croatia, East Mediterranean, French Riviera, Greece, Italy & Sicily, Spain & Balearics, Turkey, West Mediterranean

Crew 10

Max speed 35 knots

Cruising speed 15 knots

Fuel consumption 450 L/HR

Type of cab