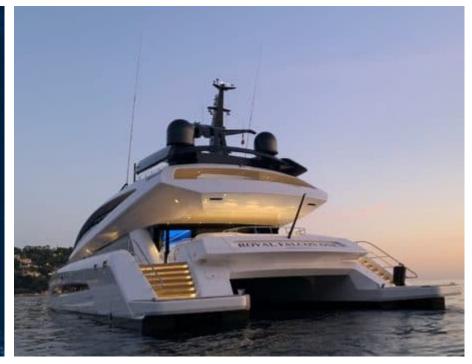

Cabins



## M/Y ROYAL FALCON ONE



























# EXTERIOR DESIGN





**Features** 





















### INTERIOR DESIGN



















































Features









### GALLERY LIFESTYLE





#### Specifications



Summer low rate per week 160 000 €



Summer high rate per week 160 000 €



Winter low rate per week 160 000 €



Winter high rate per week





Builder Royal Falcon fleet



Year built

2019



Length 41.14 m



Guests Cruising



Cabins

Winter Cruising Area(s)

Corsica - Sardinia, Croatia, East Mediterranean, French Riviera, Greece, Italy & Sicily, Spain & Balearics, Turkey, West Mediterranean

Summer Cruising Area(s)

Corsica - Sardinia, Croatia, East Mediterranean, French Riviera, Greece, Italy & Sicily, Spain & Balearics, Turkey, West Mediterranean

Crew 10

Max speed 35 knots

Cruising speed 15 knots

Fuel consumption 450 L/HR

Typ