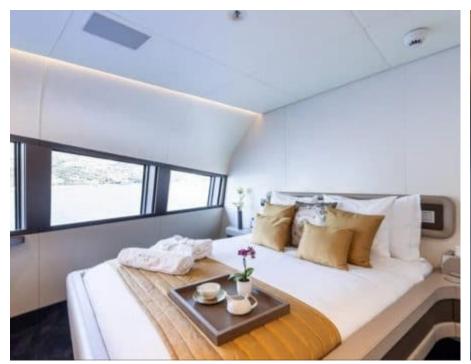

Cabins



## M/Y ROYAL FALCON ONE



























# EXTERIOR DESIGN





**Features** 





















### INTERIOR DESIGN



















































Features









### GALLERY LIFESTYLE





#### Specifications



Summer low rate per week 160 000 €



Summer high rate per week 160 000 €



Winter low rate per week 160 000 €



Winter high rate per week





Builder Royal Falcon fleet



Year built

2019



Length 41.14 m



Guests Cruising



Cabins

Winter Cruising Area(s)

Corsica - Sardinia, Croatia, East Mediterranean, French Riviera, Greece, Italy & Sicily, Spain & Balearics, Turkey, West Mediterranean

Summer Cruising Area(s)

Corsica - Sardinia, Croatia, East Mediterranean, French Riviera, Greece, Italy & Sicily, Spain & Balearics, Turkey, West Mediterranean

Crew 10

Max speed 35 knots

Cruising speed 15 knots

Fuel consumption 450 L/HR

Type of cabins 5 (5 x Double)