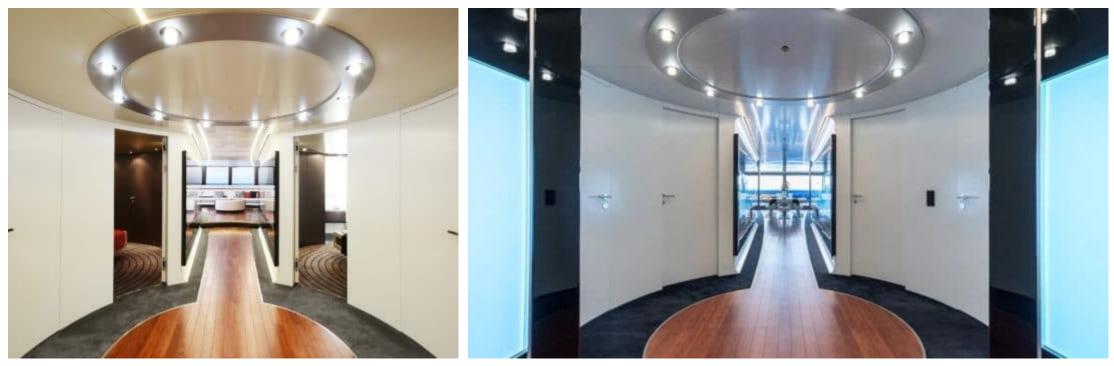

Cabins



## M/Y ROYAL FALCON ONE



























# EXTERIOR DESIGN





**Features** 





















### INTERIOR DESIGN



















































Features









### GALLERY LIFESTYLE





#### Specifications



Summer low rate per week 160 000 €



Summer high rate per week 160 000 €



Winter low rate per week 160 000 €



Winter high rate per week





Builder Royal Falcon fleet



Year built

2019



Length 41.14 m



Guests Cruising



Cabins

Winter Cruising Area(s)

Corsica - Sardinia, Croatia, East Mediterranean, French Riviera, Greece, Italy & Sicily, Spain & Balearics, Turkey, West Mediterranean

Summer Cruising Area(s)

Corsica - Sardinia, Croatia, East Mediterranean, French Riviera, Greece, Italy & Sicily, Spain & Balearics, Turkey, West Mediterranean

Crew 10

Max speed 35 knots

Cruising speed 15 knots

Fuel consumption 450 L/HR

Type of cabins 5 (5 x Double)