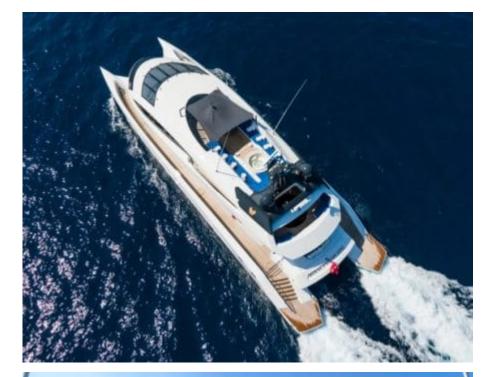

Cabins



## M/Y ROYAL FALCON ONE



























# EXTERIOR DESIGN





**Features** 





















### INTERIOR DESIGN



















































Features









### GALLERY LIFESTYLE





#### Specifications



Summer low rate per week 160 000 €



Summer high rate per week 160 000 €



Winter low rate per week 160 000 €



Winter high rate per week





Builder Royal Falcon fleet



Year built

2019



Length 41.14 m



Guests Cruising



Cabins

Winter Cruising Area(s)

Corsica - Sardinia, Croatia, East Mediterranean, French Riviera, Greece, Italy & Sicily, Spain & Balearics, Turkey, West Mediterranean

Summer Cruising Area(s)

Corsica - Sardinia, Croatia, East Mediterranean, French Riviera, Greece, Italy & Sicily, Spain & Balearics, Turkey, West Mediterranean

Crew 10

Max speed 35 knots

Cruis