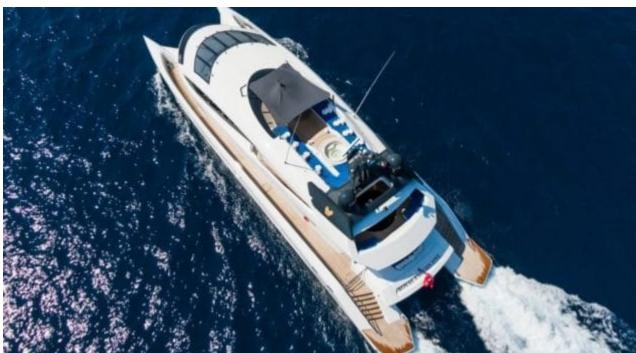

Cabins



## M/Y ROYAL FALCON ONE



























# EXTERIOR DESIGN





**Features** 





















### INTERIOR DESIGN



















































Features









### GALLERY LIFESTYLE





#### Specifications



Summer low rate per week 160 000 €



Summer high rate per week 160 000 €



Winter low rate per week 160 000 €



Winter high rate per week





Builder Royal Falcon fleet



Year built

2019



Length 41.14 m



Guests Cruising



Cabins

Winter Cruising Area(s)

Corsica - Sardinia, Croatia, East Mediterranean, French Riviera, Greece, Italy & Sicily, Spain & Balearics, Turkey, West Mediterranean

Summer Cruising Area(s)

Corsica - Sardinia, Croatia, East Mediterranean, French Riviera, Greece, Italy & Sicily, Spain & Balearics, Turkey, West Mediterranean

Crew 10

Max speed 35 knots

Cruising speed 15 knots

Fuel consumption 450 L/HR

T