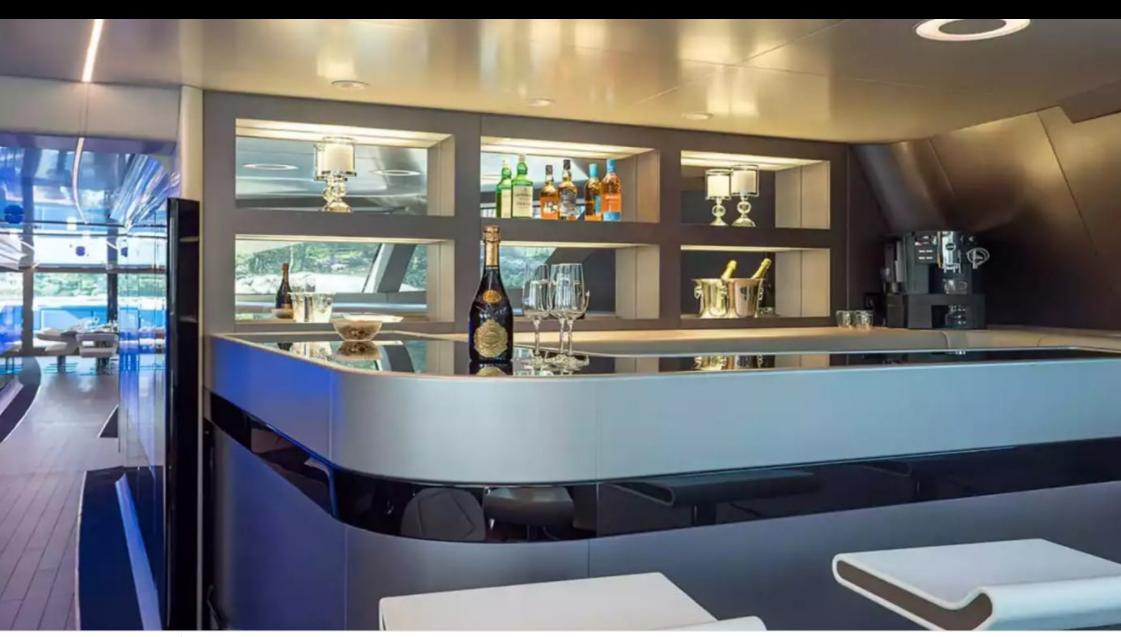

Cabins



## M/Y ROYAL FALCON ONE



























# EXTERIOR DESIGN





**Features** 





















### INTERIOR DESIGN



















































Features









### GALLERY LIFESTYLE





#### Specifications



Summer low rate per week 160 000 €



Summer high rate per week 160 000 €



Winter low rate per week 160 000 €



Winter high rate per week





Builder Royal Falcon fleet



Year built

2019



Length 41.14 m



Guests Cruising



Cabins

Winter Cruising Area(s)

Corsica - Sardinia, Croatia, East Mediterranean, French Riviera, Greece, Italy & Sicily, Spain & Balearics, Turkey, West Mediterranean

Summer Cruising Area(s)

Corsica - Sardinia, Croatia, East Mediterranean, French Riviera, Greece, Italy & Sicily, Spain & Balearics, Turkey, West Mediterranean

Crew 10

Max speed 35 knots

Cruising speed 15 knots

Fuel consumption 450 L/HR

Type of cabins 5 (5 x Double)