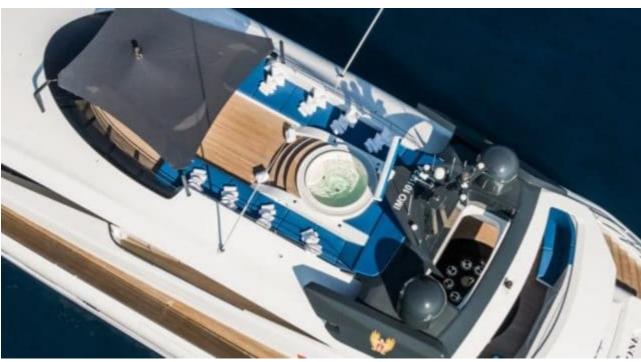

Cabins



## M/Y ROYAL FALCON ONE



























# EXTERIOR DESIGN





**Features** 





















### INTERIOR DESIGN



















































Features









### GALLERY LIFESTYLE





#### Specifications



Summer low rate per week 160 000 €



Summer high rate per week 160 000 €



Winter low rate per week 160 000 €



Winter high rate per week





Builder Royal Falcon fleet



Year built

2019



Length 41.14 m



Guests Cruising



Cabins

Winter Cruising Area(s)

Corsica - Sardinia, Croatia, East Mediterranean, French Riviera, Greece, Italy & Sicily, Spain & Balearics, Turkey, West Mediterranean

Summer Cruising Area(s)

Corsica - Sardinia, Croatia, East Mediterranean, French Riviera, Greece, Italy & Sicily, Spain & Balearics, Turkey, West Mediterranean

Crew 10

Max speed 35 knots

Cruising speed 15 knots

Fuel consumption 450 L/HR