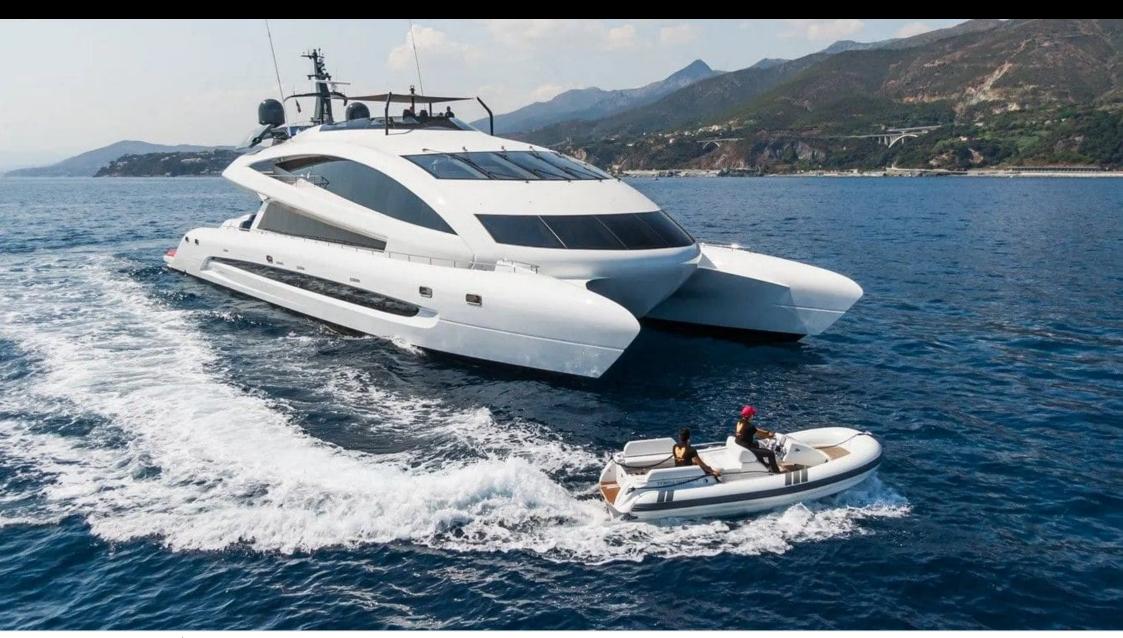

Cabins



## M/Y ROYAL FALCON ONE



























# EXTERIOR DESIGN





**Features** 





















### INTERIOR DESIGN



















































Features









### GALLERY LIFESTYLE





#### Specifications



Summer low rate per week 160 000 €



Summer high rate per week 160 000 €



Winter low rate per week 160 000 €



Winter high rate per week





Builder Royal Falcon fleet



Year built

2019



Length 41.14 m



Guests Cruising



Cabins

Winter Cruising Area(s)

Corsica - Sardinia, Croatia, East Mediterranean, French Riviera, Greece, Italy & Sicily, Spain & Balearics, Turkey, West Mediterranean

Summer Cruising Area(s)

Corsica - Sardinia, Croatia, East Mediterranean, French Riviera, Greece, Italy & Sicily, Spain & Balearics, Turkey, West Mediterranean

Crew 10

Max speed 35 knots

Cruising speed 15 knots

Fuel