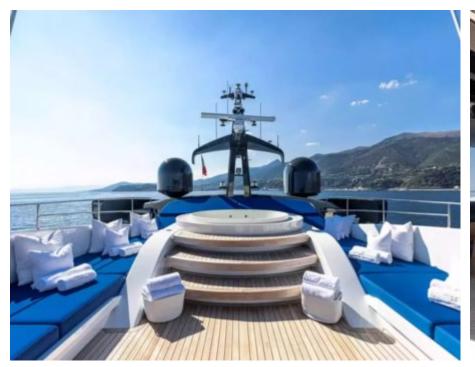

Cabins



## M/Y ROYAL FALCON ONE



























# EXTERIOR DESIGN





**Features** 





















### INTERIOR DESIGN



















































Features









### GALLERY LIFESTYLE





#### Specifications



Summer low rate per week 160 000 €



Summer high rate per week 160 000 €



Winter low rate per week 160 000 €



Winter high rate per week





Builder Royal Falcon fleet



Year built

2019



Length 41.14 m



Guests Cruising



Cabins

Winter Cruising Area(s)

Corsica - Sardinia, Croatia, East Mediterranean, French Riviera, Greece, Italy & Sicily, Spain & Balearics, Turkey, West Mediterranean

Summer Cruising Area(s)

Corsica - Sardinia, Croatia, East Mediterranean, French Riviera, Greece, Italy & Sicily, Spain & Balearics, Turkey, West Mediterranean

Crew 10

Max speed 35 knots

Cruising speed 15 knots

Fuel consumption 450 L/HR

Type of