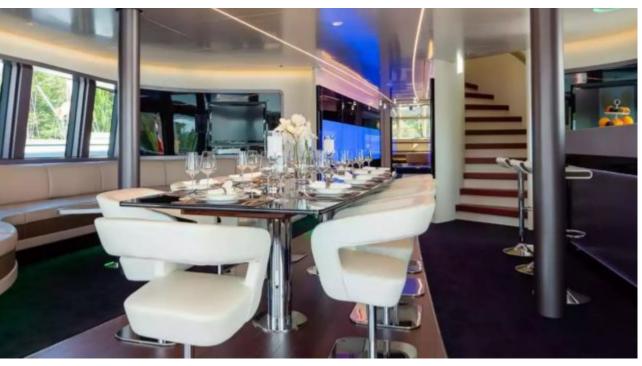

Cabins



## M/Y ROYAL FALCON ONE



























# EXTERIOR DESIGN





**Features** 





















### INTERIOR DESIGN



















































Features









### GALLERY LIFESTYLE





#### Specifications



Summer low rate per week 160 000 €



Summer high rate per week 160 000 €



Winter low rate per week 160 000 €



Winter high rate per week





Builder Royal Falcon fleet



Year built

2019



Length 41.14 m



Guests Cruising



Cabins

Winter Cruising Area(s)

Corsica - Sardinia, Croatia, East Mediterranean, French Riviera, Greece, Italy & Sicily, Spain & Balearics, Turkey, West Mediterranean

Summer Cruising Area(s)

Corsica - Sardinia, Croatia, East Mediterranean, French Riviera, Greece, Italy & Sicily, Spain & Balearics, Turkey, West Mediterranean

Crew 10

Max speed 35 knots

Cruising speed 15 knots

Fuel consumption 450 L/HR

Type of cabins 5 (5 x Double)