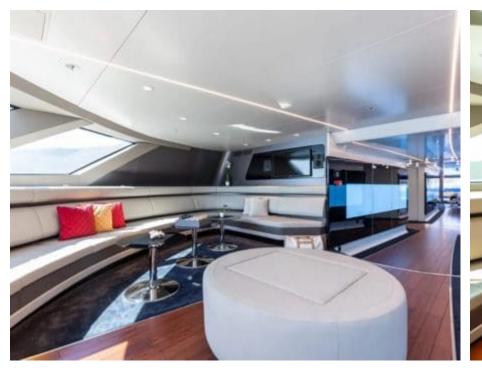

Cabins



## M/Y ROYAL FALCON ONE



























# EXTERIOR DESIGN





**Features** 





















### INTERIOR DESIGN



















































Features









### GALLERY LIFESTYLE





#### Specifications



Summer low rate per week 160 000 €



Summer high rate per week 160 000 €



Winter low rate per week 160 000 €



Winter high rate per week





Builder Royal Falcon fleet



Year built

2019



Length 41.14 m



Guests Cruising



Cabins

Winter Cruising Area(s)

Corsica - Sardinia, Croatia, East Mediterranean, French Riviera, Greece, Italy & Sicily, Spain & Balearics, Turkey, West Mediterranean

Summer Cruising Area(s)

Corsica - Sardinia, Croatia, East Mediterranean, French Riviera, Greece, Italy & Sicily, Spain & Balearics, Turkey, West Mediterranean

Crew 10

Max speed 35 knots

Cruising speed 15 knots

Fuel consumption 450 L/HR

Type of cabins 5 (5 x Double)