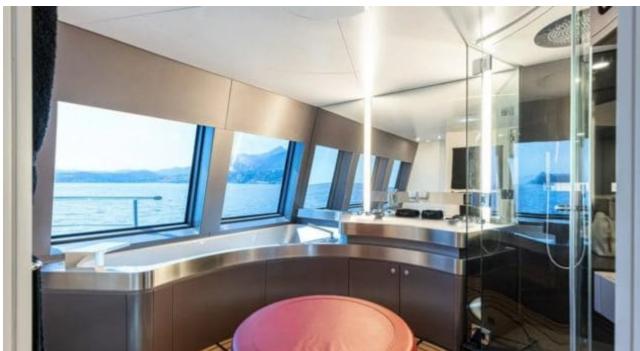

Cabins



## M/Y ROYAL FALCON ONE



























# EXTERIOR DESIGN





**Features** 





















### INTERIOR DESIGN



















































Features









### GALLERY LIFESTYLE





#### Specifications



Summer low rate per week 160 000 €



Summer high rate per week 160 000 €



Winter low rate per week 160 000 €



Winter high rate per week





Builder Royal Falcon fleet



Year built

2019



Length 41.14 m



Guests Cruising



Cabins

Winter Cruising Area(s)

Corsica - Sardinia, Croatia, East Mediterranean, French Riviera, Greece, Italy & Sicily, Spain & Balearics, Turkey, West Mediterranean

Summer Cruising Area(s)

Corsica - Sardinia, Croatia, East Mediterranean, French Riviera, Greece, Italy & Sicily, Spain & Balearics, Turkey, West Mediterranean

Crew 10

Max speed 35 knots

Cruising speed 15 knots

Fuel consumption 450 L/HR

Type of cabins 5 (5 x Double)