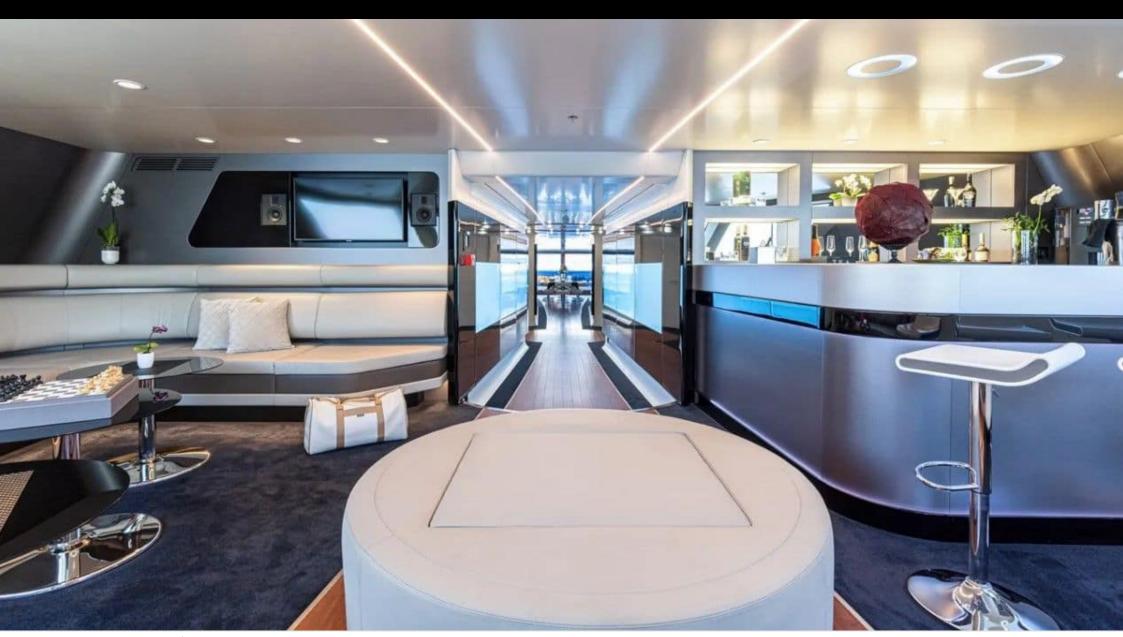

Cabins



## M/Y ROYAL FALCON ONE



























# EXTERIOR DESIGN





**Features** 





















### INTERIOR DESIGN



















































Features









### GALLERY LIFESTYLE





#### Specifications



Summer low rate per week 160 000 €



Summer high rate per week 160 000 €



Winter low rate per week 160 000 €



Winter high rate per week





Builder Royal Falcon fleet



Year built

2019



Length 41.14 m



Guests Cruising



Cabins

Winter Cruising Area(s)

Corsica - Sardinia, Croatia, East Mediterranean, French Riviera, Greece, Italy & Sicily, Spain & Balearics, Turkey, West Mediterranean

Summer Cruising Area(s)

Corsica - Sardinia, Croatia, East Mediterranean, French Riviera, Greece, Italy & Sicily, Spain & Balearics, Turkey, West Mediterranean

Crew 10

Max speed 35 knots

Cruising speed 15 knots

Fuel consumption 450 L/HR

Type of cabins 5 (5 x Double)