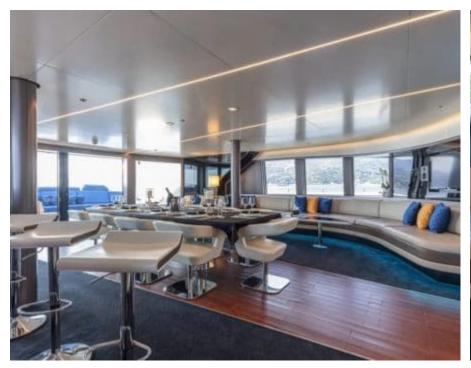

Cabins



## M/Y ROYAL FALCON ONE



























# EXTERIOR DESIGN





**Features** 





















### INTERIOR DESIGN



















































Features









### GALLERY LIFESTYLE





#### Specifications



Summer low rate per week 160 000 €



Summer high rate per week 160 000 €



Winter low rate per week 160 000 €



Winter high rate per week





Builder Royal Falcon fleet



Year built

2019



Length 41.14 m



Guests Cruising



Cabins

Winter Cruising Area(s)

Corsica - Sardinia, Croatia, East Mediterranean, French Riviera, Greece, Italy & Sicily, Spain & Balearics, Turkey, West Mediterranean

Summer Cruising Area(s)

Corsica - Sardinia, Croatia, East Mediterranean, French Riviera, Greece, Italy & Sicily, Spain & Balearics, Turkey, West Mediterranean

Crew 10

Max speed 35 knots

Cruising speed 15 knots

Fuel consumption 450 L/HR

Type of cabins 5 (5 x Double)