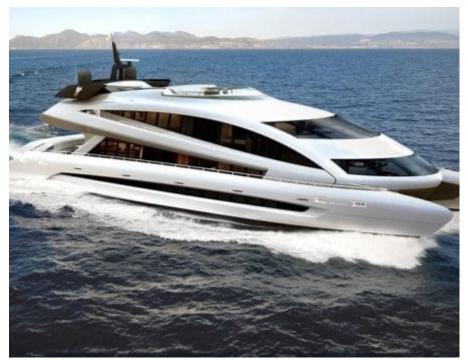

Cabins



## M/Y ROYAL FALCON ONE



























# EXTERIOR DESIGN





**Features** 





















### INTERIOR DESIGN



















































Features









### GALLERY LIFESTYLE





#### Specifications



Summer low rate per week 160 000 €



Summer high rate per week 160 000 €



Winter low rate per week 160 000 €



Winter high rate per week





Builder Royal Falcon fleet



Year built

2019



Length 41.14 m



Guests Cruising



Cabins

Winter Cruising Area(s)

Corsica - Sardinia, Croatia, East Mediterranean, French Riviera, Greece, Italy & Sicily, Spain & Balearics, Turkey, West Mediterranean

Summer Cruising Area(s)

Corsica - Sardinia, Croatia, East Mediterranean, French Riviera, Greece, Italy & Sicily, Spain & Balearics, Turkey, West Mediterranean

Crew 10

Max speed 35 knots

Cruising speed 15 knots

Fuel consumption 450 L/H