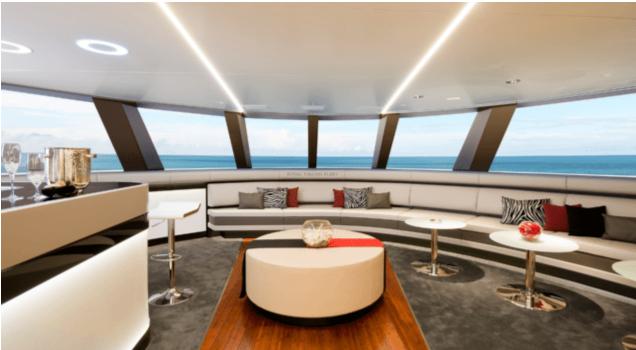

Cabins



## M/Y ROYAL FALCON ONE



























# EXTERIOR DESIGN





**Features** 





















### INTERIOR DESIGN



















































Features









### GALLERY LIFESTYLE





#### Specifications



Summer low rate per week 160 000 €



Summer high rate per week 160 000 €



Winter low rate per week 160 000 €



Winter high rate per week





Builder Royal Falcon fleet



Year built

2019



Length 41.14 m



Guests Cruising



Cabins

Winter Cruising Area(s)

Corsica - Sardinia, Croatia, East Mediterranean, French Riviera, Greece, Italy & Sicily, Spain & Balearics, Turkey, West Mediterranean

Summer Cruising Area(s)

Corsica - Sardinia, Croatia, East Mediterranean, French Riviera, Greece, Italy & Sicily, Spain & Balearics, Turkey, West Mediterranean

Crew 10

Max speed 35 knots

Cruising speed 15 knots

Fuel consumption 450 L/HR

Type of cabins 5 (5 x Double)