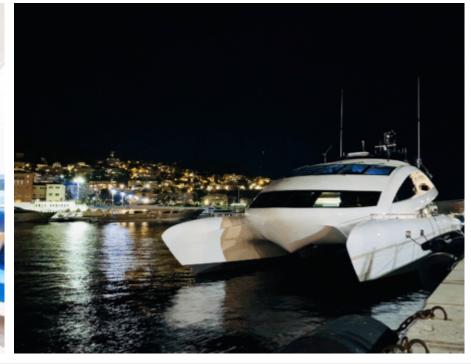

Cabins



## M/Y ROYAL FALCON ONE



























# EXTERIOR DESIGN





**Features** 





















### INTERIOR DESIGN



















































Features









### GALLERY LIFESTYLE





#### Specifications



Summer low rate per week 160 000 €



Summer high rate per week 160 000 €



Winter low rate per week 160 000 €



Winter high rate per week





Builder Royal Falcon fleet



Year built

2019



Length 41.14 m



Guests Cruising



Cabins

Winter Cruising Area(s)

Corsica - Sardinia, Croatia, East Mediterranean, French Riviera, Greece, Italy & Sicily, Spain & Balearics, Turkey, West Mediterranean

Summer Cruising Area(s)

Corsica - Sardinia, Croatia, East Mediterranean, French Riviera, Greece, Italy & Sicily, Spain & Balearics, Turkey, West Mediterranean

Crew 10

Max speed 35 knots

Cruising speed 15 knots

Fuel consumption 450 L/HR

Type of cabin