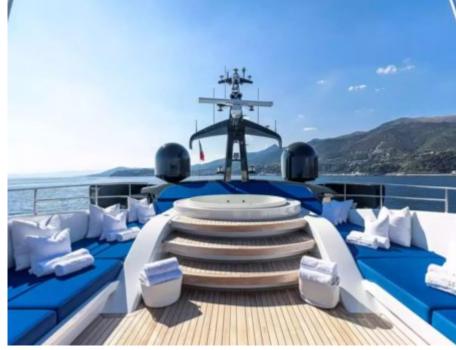

Cabins



## M/Y ROYAL FALCON ONE



























# EXTERIOR DESIGN





**Features** 





















### INTERIOR DESIGN



















































Features









### GALLERY LIFESTYLE





#### Specifications



Summer low rate per week 160 000 €



Summer high rate per week 160 000 €



Winter low rate per week 160 000 €



Winter high rate per week





Builder Royal Falcon fleet



Year built

2019



Length 41.14 m



Guests Cruising



Cabins

Winter Cruising Area(s)

Corsica - Sardinia, Croatia, East Mediterranean, French Riviera, Greece, Italy & Sicily, Spain & Balearics, Turkey, West Mediterranean

Summer Cruising Area(s)

Corsica - Sardinia, Croatia, East Mediterranean, French Riviera, Greece, Italy & Sicily, Spain & Balearics, Turkey, West Mediterranean

Crew 10

Max speed 35 knots

Cruisin