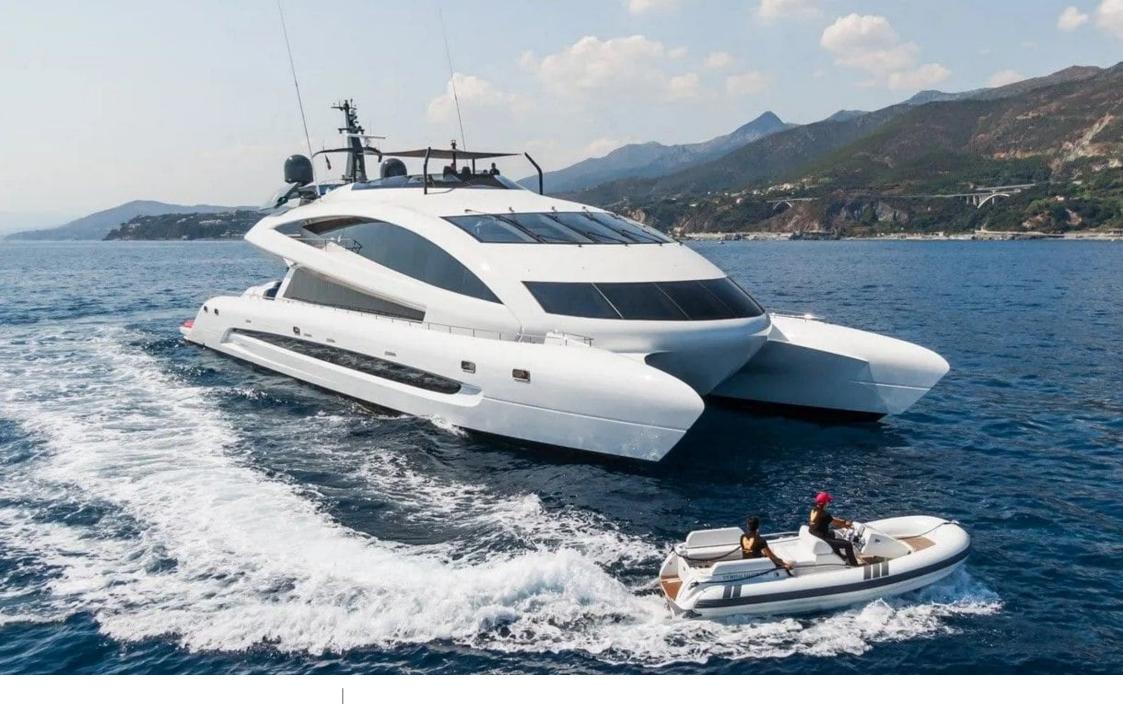

## M/Y ROYAL FALCON ONE

# EXTERIOR DESIGN

**Features** 

Length 41.14 m

Guests Cruising

Cabins

Winter Cruising Area(s)

Corsica - Sardinia, Croatia, East Mediterranean, French Riviera, Greece, Italy & Sicily, Spain & Balearics, Turkey, West Mediterranean

Summer Cruising Area(s)