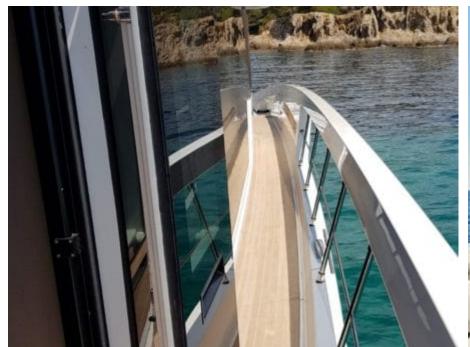

### M/Y SILAOS IV



























Paddle Board Seadoo scooter Snorkeling Gear Sound System







(diving) x 2













# EXTERIOR DESIGN



























































## INTERIOR DESIGN















### GALLERY LIFESTYLE









Features

### Specifications



Low rate per day 9 166 €



High rate per day

10 833 €



Summer low rate per week

Summer high rate per week

65 000 €



Winter low rate per week

55 000 €

55 000 €



Winter high rate per week

65 000 €



Builder

Sanlorenzo



Year built

2019



Length

26.70 m



**Guests Cruising** 

12



Cabins

Winter Cruising Area(s)

Corsica - Sardinia, French Riviera, Italy & Sicily, West Mediterranean

Summer Cruising Area(s)

Corsica - Sardinia, French Riviera, Italy & Sicily, West Mediterranean

Crew

Max speed

Cruising speed

**Fuel consumption** 

365 L/H

24 knots

20 knots

Type of cabins

4 (3 x Double, 1 x Twin, 1 x Convertible)