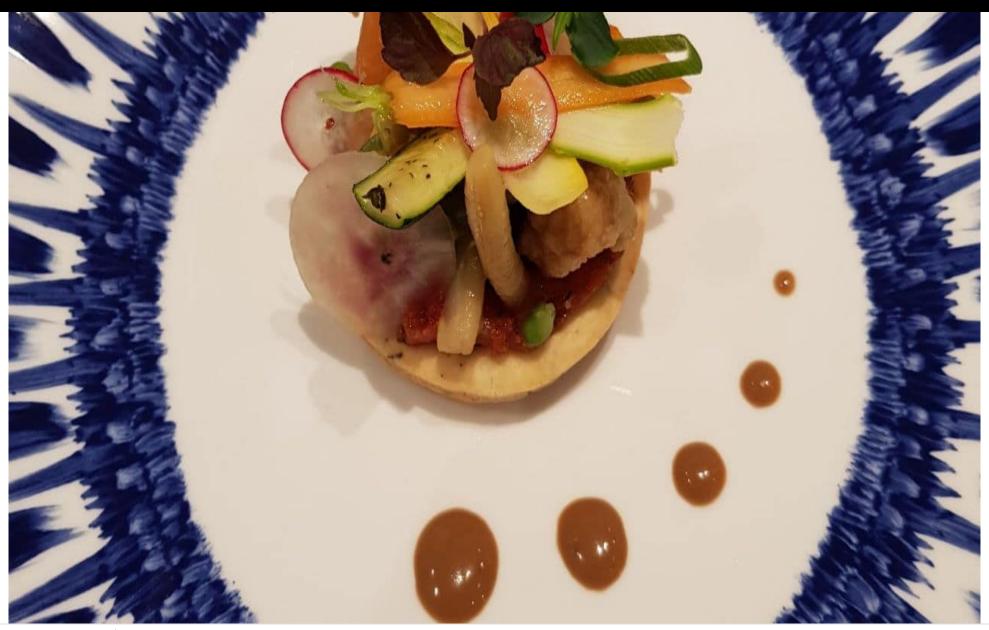

### M/Y SILAOS IV



























Paddle Board Seadoo scooter Snorkeling Gear Sound System







(diving) x 2













# EXTERIOR DESIGN



























































## INTERIOR DESIGN















### GALLERY LIFESTYLE









Features

### Specifications



Low rate per day 9 166 €



High rate per day

10 833 €



Summer low rate per week

Summer high rate per week

65 000 €



Winter low rate per week

55 000 €

55 000 €



Winter high rate per week

65 000 €



Builder

Sanlorenzo



Year built

2019



Length

26.70 m



**Guests Cruising** 

12



Cabins

Winter Cruising Area(s)

Corsica - Sardinia, French Riviera, Italy & Sicily, West Mediterranean

Summer Cruising Area(s)

Corsica - Sardinia, French Riviera, Italy & Sicily, West Mediterranean

Crew

Max speed

Cruising speed

**Fuel consumption** 

365 L/H

24 knots

20 knots

Type of cabins

4 (3 x Double, 1 x Twin, 1 x Convertible)