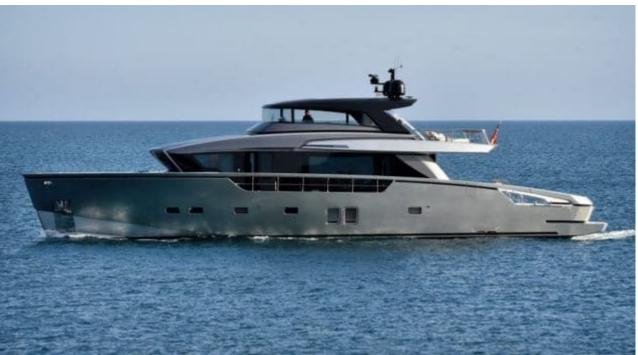

### M/Y SILAOS IV



























Paddle Board Seadoo scooter Snorkeling Gear Sound System







(diving) x 2













# EXTERIOR DESIGN



























































## INTERIOR DESIGN















### GALLERY LIFESTYLE









Features

### Specifications



Low rate per day 9 166 €



High rate per day

10 833 €



Summer low rate per week

Summer high rate per week

65 000 €



Winter low rate per week

55 000 €

55 000 €



Winter high rate per week

65 000 €



Builder

Sanlorenzo



Year built

2019



Length

26.70 m



**Guests Cruising** 

12



Cabins

Winter Cruising Area(s)

Corsica - Sardinia, French Riviera, Italy & Sicily, West Mediterranean

Summer Cruising Area(s)

Corsica - Sardinia, French Riviera, Italy & Sicily, West Mediterranean

Crew

Max speed

Cruising speed

**Fuel consumption** 

365 L/H

24 knots

20 knots

Type of cabins

4 (3 x Double, 1 x Twin, 1 x Convertible)