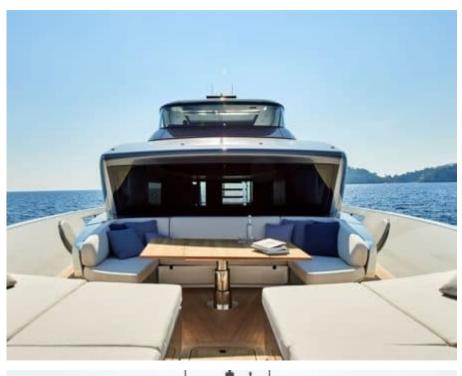

### M/Y SILAOS IV



























Paddle Board Seadoo scooter Snorkeling Gear Sound System







(diving) x 2













# EXTERIOR DESIGN



























































## INTERIOR DESIGN















### GALLERY LIFESTYLE









Features

### Specifications



Low rate per day 9 166 €



High rate per day

10 833 €



Summer low rate per week

Summer high rate per week

65 000 €



Winter low rate per week

55 000 €

55 000 €



Winter high rate per week

65 000 €



Builder

Sanlorenzo



Year built

2019



Length

26.70 m



**Guests Cruising** 

12



Cabins

Winter Cruising Area(s)

Corsica - Sardinia, French Riviera, Italy & Sicily, West Mediterranean

Summer Cruising Area(s)

Corsica - Sardinia, French Riviera, Italy & Sicily, West Mediterranean

Crew

Max speed

Cruising speed

**Fuel consumption** 

365 L/H

24 knots

20 knots

Type of cabins

4 (3 x Double, 1