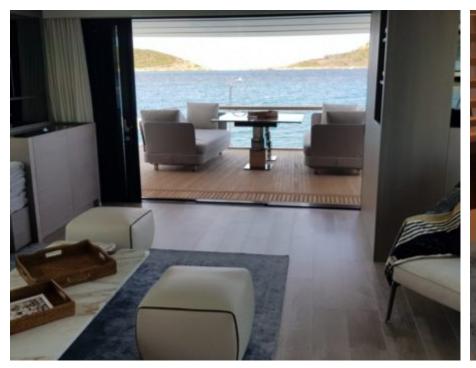

### M/Y SILAOS IV



























Paddle Board Seadoo scooter Snorkeling Gear Sound System







(diving) x 2













# EXTERIOR DESIGN



























































## INTERIOR DESIGN















### GALLERY LIFESTYLE









Features

### Specifications



Low rate per day 9 166 €



High rate per day

10 833 €



Summer low rate per week

Summer high rate per week

65 000 €



Winter low rate per week

55 000 €

55 000 €



Winter high rate per week

65 000 €



Builder

Sanlorenzo



Year built

2019



Length

26.70 m



**Guests Cruising** 

12



Cabins

Winter Cruising Area(s)

Corsica - Sardinia, French Riviera, Italy & Sicily, West Mediterranean

Summer Cruising Area(s)

Corsica - Sardinia, French Riviera, Italy & Sicily, West Mediterranean

Crew

Max speed

Cruising speed

**Fuel consumption** 

365 L/H

24 knots

20 knots

Type of cabins

4 (3 x Double, 1 x Twin, 1 x Convertible)