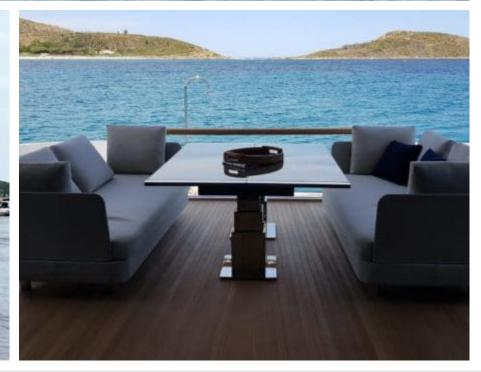

### M/Y SILAOS IV



























Paddle Board Seadoo scooter Snorkeling Gear Sound System







(diving) x 2













# EXTERIOR DESIGN



























































## INTERIOR DESIGN















### GALLERY LIFESTYLE









Features

### Specifications



Low rate per day 9 166 €



High rate per day

10 833 €



Summer low rate per week

Summer high rate per week

65 000 €



Winter low rate per week

55 000 €

55 000 €



Winter high rate per week

65 000 €



Builder

Sanlorenzo



Year built

2019



Length

26.70 m



**Guests Cruising** 

12



Cabins

Winter Cruising Area(s)

Corsica - Sardinia, French Riviera, Italy & Sicily, West Mediterranean

Summer Cruising Area(s)

Corsica - Sardinia, French Riviera, Italy & Sicily, West Mediterranean

Crew

Max speed

Cruising speed

**Fuel consumption** 

365 L/H

24 knots

20 knots

Type of cabins

4 (3 x Double, 1 x Twin, 1 x Convertible)