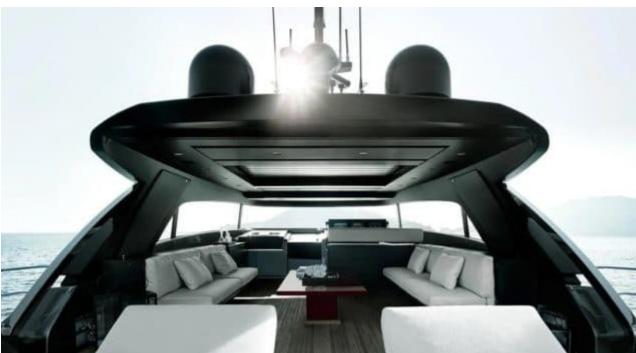

### M/Y SILAOS IV



























Paddle Board Seadoo scooter Snorkeling Gear Sound System







(diving) x 2













# EXTERIOR DESIGN



























































## INTERIOR DESIGN















### GALLERY LIFESTYLE









Features

### Specifications



Low rate per day 9 166 €



High rate per day

10 833 €



Summer low rate per week

Summer high rate per week

65 000 €



Winter low rate per week

55 000 €

55 000 €



Winter high rate per week

65 000 €



Builder

Sanlorenzo



Year built

2019



Length

26.70 m



**Guests Cruising** 

12



Cabins

Winter Cruising Area(s)

Corsica - Sardinia, French Riviera, Italy & Sicily, West Mediterranean

Summer Cruising Area(s)

Corsica - Sardinia, French Riviera, Italy & Sicily, West Mediterranean

Crew

Max speed

Cruising speed

**Fuel consumption** 

365 L/H

24 knots

20 knots

Type of cabins

4 (3 x Double, 1 x Twin, 1 x Convertible)