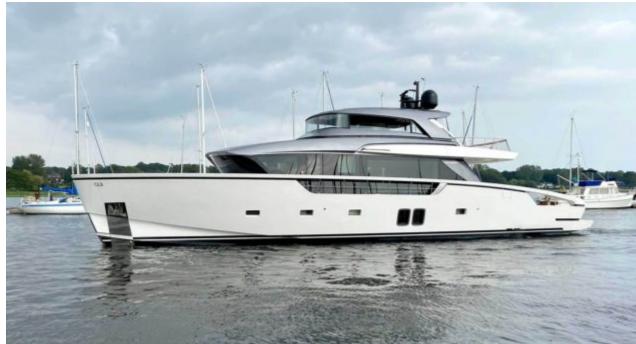

### M/Y SILAOS IV



























Paddle Board Seadoo scooter Snorkeling Gear Sound System







(diving) x 2













# EXTERIOR DESIGN



























































## INTERIOR DESIGN















### GALLERY LIFESTYLE









Features

### Specifications



Low rate per day 9 166 €



High rate per day

10 833 €



Summer low rate per week

Summer high rate per week

65 000 €



Winter low rate per week

55 000 €

55 000 €



Winter high rate per week

65 000 €



Builder

Sanlorenzo



Year built

2019



Length

26.70 m



**Guests Cruising** 

12



Cabins

Winter Cruising Area(s)

Corsica - Sardinia, French Riviera, Italy & Sicily, West Mediterranean

Summer Cruising Area(s)

Corsica - Sardinia, French Riviera, Italy & Sicily, West Mediterranean

Crew

Max speed

Cruising speed

**Fuel consumption** 

365 L/H

24 knots

20 knots

Type of cabins

4 (3 x Double, 1 x Twin, 1 x Convertible)