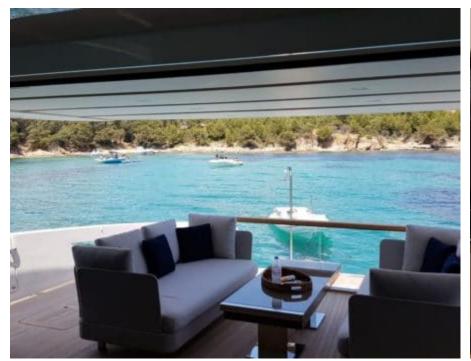

### M/Y SILAOS IV



























Paddle Board Seadoo scooter Snorkeling Gear Sound System







(diving) x 2













# EXTERIOR DESIGN



























































## INTERIOR DESIGN















### GALLERY LIFESTYLE









Features

### Specifications



Low rate per day 9 166 €



High rate per day

10 833 €



Summer low rate per week

Summer high rate per week

65 000 €



Winter low rate per week

55 000 €

55 000 €



Winter high rate per week

65 000 €



Builder

Sanlorenzo



Year built

2019



Length

26.70 m



**Guests Cruising** 

12



Cabins

Winter Cruising Area(s)

Corsica - Sardinia, French Riviera, Italy & Sicily, West Mediterranean

Summer Cruising Area(s)

Corsica - Sardinia, French Riviera, Italy & Sicily, West Mediterranean

Crew

Max speed

Cruising speed

**Fuel consumption** 

365 L/H

24 knots

20 knots

Type of cabins

4 (3 x Double, 1 x Twin, 1 x Convertible)