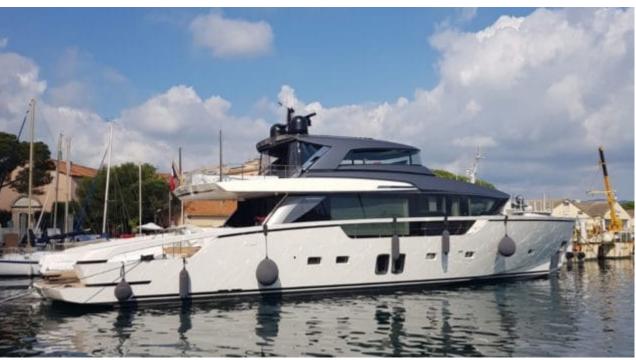

### M/Y SILAOS IV



























Paddle Board Seadoo scooter Snorkeling Gear Sound System







(diving) x 2













# EXTERIOR DESIGN



























































## INTERIOR DESIGN















### GALLERY LIFESTYLE









Features

### Specifications



Low rate per day 9 166 €



High rate per day

10 833 €



Summer low rate per week

Summer high rate per week

65 000 €



Winter low rate per week

55 000 €

55 000 €



Winter high rate per week

65 000 €



Builder

Sanlorenzo



Year built

2019



Length

26.70 m



**Guests Cruising** 

12



Cabins

Winter Cruising Area(s)

Corsica - Sardinia, French Riviera, Italy & Sicily, West Mediterranean

Summer Cruising Area(s)

Corsica - Sardinia, French Riviera, Italy & Sicily, West Mediterranean

Crew

Max speed

Cruising speed

**Fuel consumption** 

365 L/H

24 knots

20 knots

Type of cabins

4 (3 x Double, 1 x Twin, 1 x Convertible)