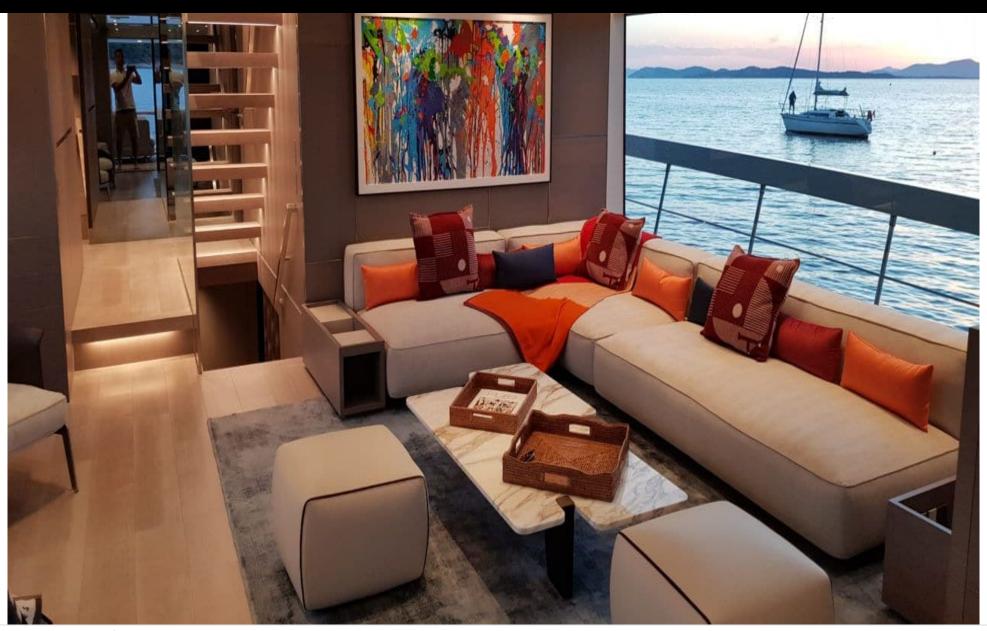

### M/Y SILAOS IV



























Paddle Board Seadoo scooter Snorkeling Gear Sound System







(diving) x 2













# EXTERIOR DESIGN



























































## INTERIOR DESIGN















### GALLERY LIFESTYLE









Features

### Specifications



Low rate per day 9 166 €



High rate per day

10 833 €



Summer low rate per week

Summer high rate per week

65 000 €



Winter low rate per week

55 000 €

55 000 €



Winter high rate per week

65 000 €



Builder

Sanlorenzo



Year built

2019



Length

26.70 m



**Guests Cruising** 

12



Cabins

Winter Cruising Area(s)

Corsica - Sardinia, French Riviera, Italy & Sicily, West Mediterranean

Summer Cruising Area(s)

Corsica - Sardinia, French Riviera, Italy & Sicily, West Mediterranean

Crew

Max speed

Cruising speed

**Fuel consumption** 

365 L/H

24 knots

20 knots

Type of cabins

4 (3 x Double, 1 x Twin, 1 x Convertible)