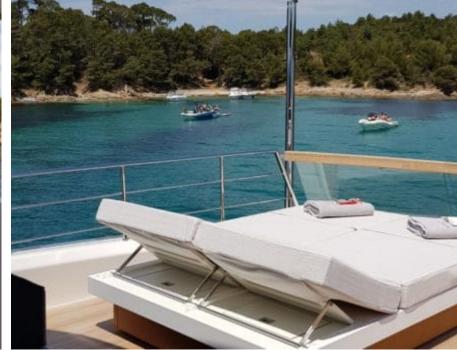

### M/Y SILAOS IV



























Paddle Board Seadoo scooter Snorkeling Gear Sound System







(diving) x 2













# EXTERIOR DESIGN



























































## INTERIOR DESIGN















### GALLERY LIFESTYLE









Features

### Specifications



Low rate per day 9 166 €



High rate per day

10 833 €



Summer low rate per week

Summer high rate per week

65 000 €



Winter low rate per week

55 000 €

55 000 €



Winter high rate per week

65 000 €



Builder

Sanlorenzo



Year built

2019



Length

26.70 m



**Guests Cruising** 

12



Cabins

Winter Cruising Area(s)

Corsica - Sardinia, French Riviera, Italy & Sicily, West Mediterranean

Summer Cruising Area(s)

Corsica - Sardinia, French Riviera, Italy & Sicily, West Mediterranean

Crew

Max speed

Cruising speed

**Fuel consumption** 

365 L/H

24 knots

20 knots

Type of cabins

4 (3 x Double, 1 x Twin, 1 x Convertible)