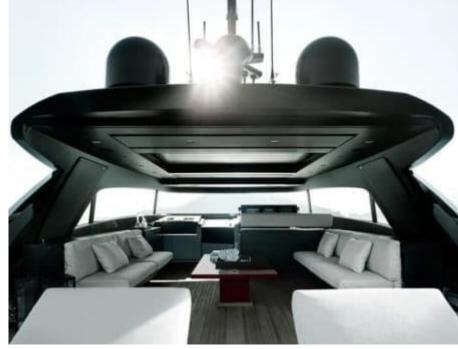

### M/Y SILAOS IV



























Paddle Board Seadoo scooter Snorkeling Gear Sound System







(diving) x 2













# EXTERIOR DESIGN



























































## INTERIOR DESIGN















### GALLERY LIFESTYLE









Features

### Specifications



Low rate per day 9 166 €



High rate per day

10 833 €



Summer low rate per week

Summer high rate per week

65 000 €



Winter low rate per week

55 000 €

55 000 €



Winter high rate per week

65 000 €



Builder

Sanlorenzo



Year built

2019



Length

26.70 m



**Guests Cruising** 

12



Cabins

Winter Cruising Area(s)

Corsica - Sardinia, French Riviera, Italy & Sicily, West Mediterranean

Summer Cruising Area(s)

Corsica - Sardinia, French Riviera, Italy & Sicily, West Mediterranean

Crew

Max speed

Cruising speed

**Fuel consumption** 

365 L/H

24 knots

20 knots

Type of cabins

4 (3 x Double, 1 x