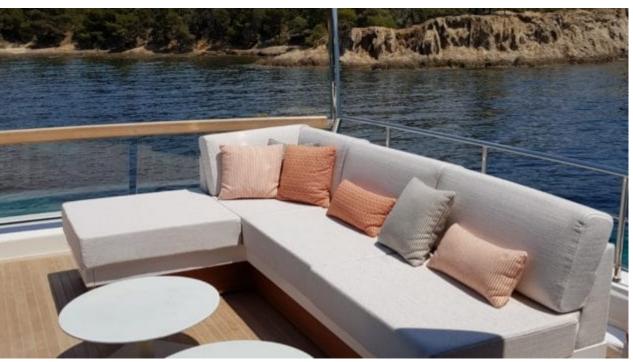

### M/Y SILAOS IV



























Paddle Board Seadoo scooter Snorkeling Gear Sound System







(diving) x 2













# EXTERIOR DESIGN



























































## INTERIOR DESIGN















### GALLERY LIFESTYLE









Features

### Specifications



Low rate per day 9 166 €



High rate per day

10 833 €



Summer low rate per week

Summer high rate per week

65 000 €



Winter low rate per week

55 000 €

55 000 €



Winter high rate per week

65 000 €



Builder

Sanlorenzo



Year built

2019



Length

26.70 m



**Guests Cruising** 

12



Cabins

Winter Cruising Area(s)

Corsica - Sardinia, French Riviera, Italy & Sicily, West Mediterranean

Summer Cruising Area(s)

Corsica - Sardinia, French Riviera, Italy & Sicily, West Mediterranean

Crew

Max speed

Cruising speed

**Fuel consumption** 

365 L/H

24 knots

20 knots

Type of cabins

4 (3 x Double, 1 x Twin, 1 x Convertible)