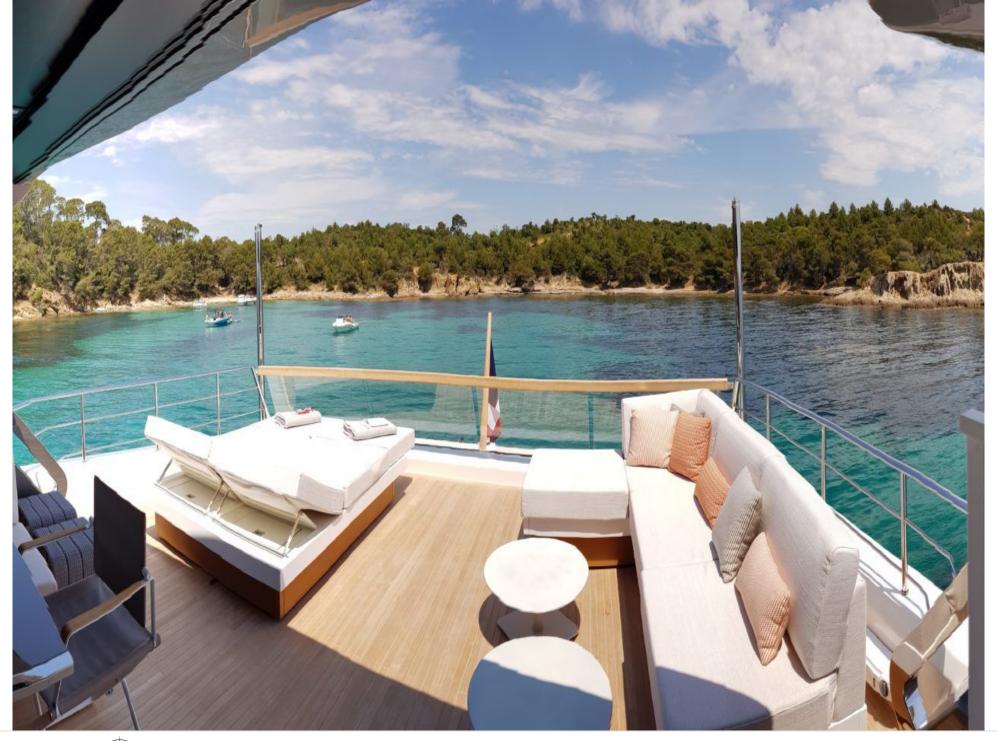

### M/Y SILAOS IV



























Paddle Board Seadoo scooter Snorkeling Gear Sound System







(diving) x 2













# EXTERIOR DESIGN



























































## INTERIOR DESIGN















### GALLERY LIFESTYLE









Features

### Specifications



Low rate per day 9 166 €



High rate per day

10 833 €



Summer low rate per week

Summer high rate per week

65 000 €



Winter low rate per week

55 000 €

55 000 €



Winter high rate per week

65 000 €



Builder

Sanlorenzo



Year built

2019



Length

26.70 m



**Guests Cruising** 

12



Cabins

Winter Cruising Area(s)

Corsica - Sardinia, French Riviera, Italy & Sicily, West Mediterranean

Summer Cruising Area(s)

Corsica - Sardinia, French Riviera, Italy & Sicily, West Mediterranean

Crew

Max speed

Cruising speed

**Fuel consumption** 

365 L/H

24 knots

20 knots

Type of cabins

4 (3 x Double, 1 x Twin, 1 x Convertible)