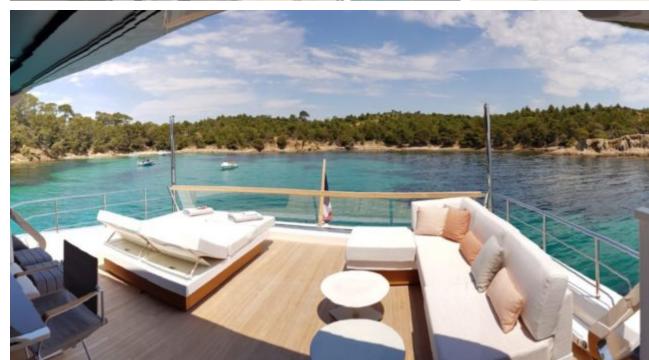

### M/Y SILAOS IV



























Paddle Board Seadoo scooter Snorkeling Gear Sound System







(diving) x 2













# EXTERIOR DESIGN



























































## INTERIOR DESIGN















### GALLERY LIFESTYLE









Features

### Specifications



Low rate per day 9 166 €



High rate per day

10 833 €



Summer low rate per week

Summer high rate per week

65 000 €



Winter low rate per week

55 000 €

55 000 €



Winter high rate per week

65 000 €



Builder

Sanlorenzo



Year built

2019



Length

26.70 m



**Guests Cruising** 

12



Cabins

Winter Cruising Area(s)

Corsica - Sardinia, French Riviera, Italy & Sicily, West Mediterranean

Summer Cruising Area(s)

Corsica - Sardinia, French Riviera, Italy & Sicily, West Mediterranean

Crew

Max speed

Cruising speed

**Fuel consumption** 

365 L/H

24 knots

20 knots

Type of cabins

4 (3 x Double, 1 x Twin, 1 x Convertible)