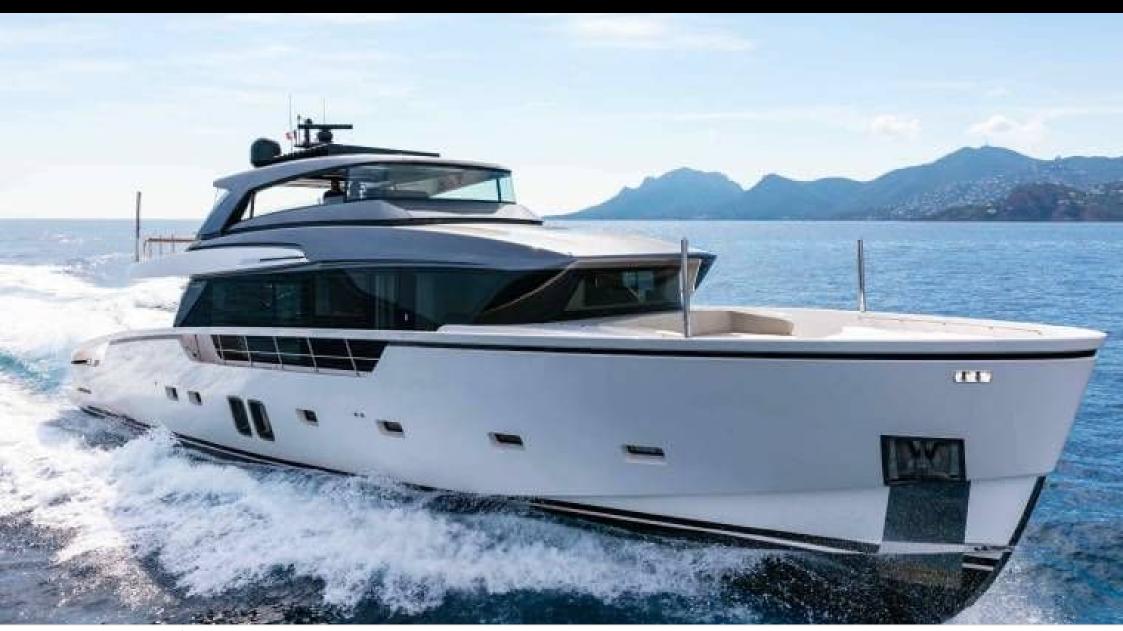

### M/Y SILAOS IV



























Paddle Board Seadoo scooter Snorkeling Gear Sound System







(diving) x 2













# EXTERIOR DESIGN



























































## INTERIOR DESIGN















### GALLERY LIFESTYLE









Features

### Specifications



Low rate per day 9 166 €



High rate per day

10 833 €



Summer low rate per week

Summer high rate per week

65 000 €



Winter low rate per week

55 000 €

55 000 €



Winter high rate per week

65 000 €



Builder

Sanlorenzo



Year built

2019



Length

26.70 m



**Guests Cruising** 

12



Cabins

Winter Cruising Area(s)

Corsica - Sardinia, French Riviera, Italy & Sicily, West Mediterranean

Summer Cruising Area(s)

Corsica - Sardinia, French Riviera, Italy & Sicily, West Mediterranean

Crew

Max speed

Cruising speed

**Fuel consumption** 

365 L/H

24 knots

20 knots

Type of cabins

4 (3 x Double, 1 x Twin, 1 x Convertible)