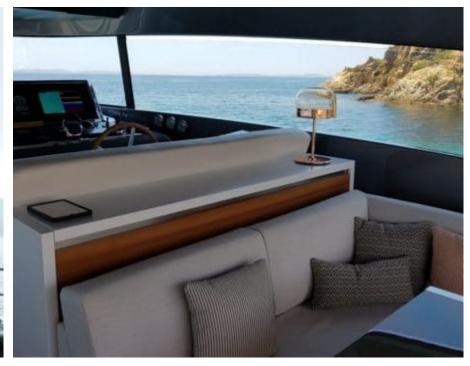

### M/Y SILAOS IV



























Paddle Board Seadoo scooter Snorkeling Gear Sound System







(diving) x 2













# EXTERIOR DESIGN



























































## INTERIOR DESIGN















### GALLERY LIFESTYLE









Features

### Specifications



Low rate per day 9 166 €



High rate per day

10 833 €



Summer low rate per week

Summer high rate per week

65 000 €



Winter low rate per week

55 000 €

55 000 €



Winter high rate per week

65 000 €



Builder

Sanlorenzo



Year built

2019



Length

26.70 m



**Guests Cruising** 

12



Cabins

Winter Cruising Area(s)

Corsica - Sardinia, French Riviera, Italy & Sicily, West Mediterranean

Summer Cruising Area(s)

Corsica - Sardinia, French Riviera, Italy & Sicily, West Mediterranean

Crew

Max speed

Cruising speed

**Fuel consumption** 

365 L/H

24 knots

20 knots

Type of cabins

4 (3 x Double, 1 x Twin, 1 x Convertible)