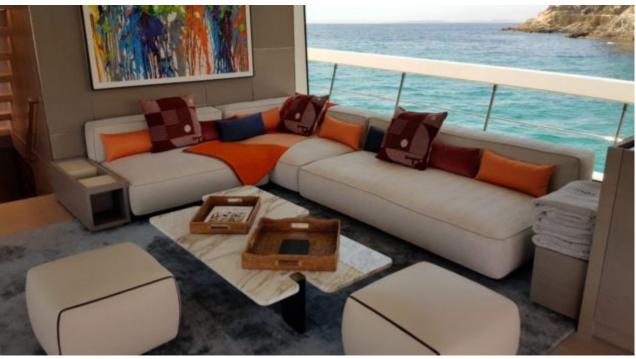

### M/Y SILAOS IV



























Paddle Board Seadoo scooter Snorkeling Gear Sound System







(diving) x 2













# EXTERIOR DESIGN



























































## INTERIOR DESIGN















### GALLERY LIFESTYLE









Features

### Specifications



Low rate per day 9 166 €



High rate per day

10 833 €



Summer low rate per week

Summer high rate per week

65 000 €



Winter low rate per week

55 000 €

55 000 €



Winter high rate per week

65 000 €



Builder

Sanlorenzo



Year built

2019



Length

26.70 m



**Guests Cruising** 

12



Cabins

Winter Cruising Area(s)

Corsica - Sardinia, French Riviera, Italy & Sicily, West Mediterranean

Summer Cruising Area(s)

Corsica - Sardinia, French Riviera, Italy & Sicily, West Mediterranean

Crew

Max speed

Cruising speed

**Fuel consumption** 

365 L/H

24 knots

20 knots

Type of cabins

4 (3 x Double, 1 x Twin, 1 x Convertible)