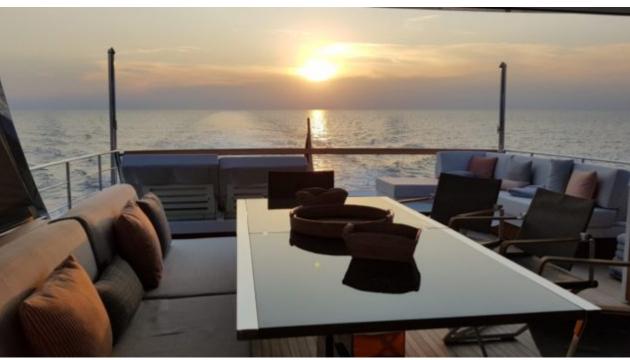

### M/Y SILAOS IV



























Paddle Board Seadoo scooter Snorkeling Gear Sound System







(diving) x 2













# EXTERIOR DESIGN



























































## INTERIOR DESIGN















### GALLERY LIFESTYLE









Features

### Specifications



Low rate per day 9 166 €



High rate per day

10 833 €



Summer low rate per week

Summer high rate per week

65 000 €



Winter low rate per week

55 000 €

55 000 €



Winter high rate per week

65 000 €



Builder

Sanlorenzo



Year built

2019



Length

26.70 m



**Guests Cruising** 

12



Cabins

Winter Cruising Area(s)

Corsica - Sardinia, French Riviera, Italy & Sicily, West Mediterranean

Summer Cruising Area(s)

Corsica - Sardinia, French Riviera, Italy & Sicily, West Mediterranean

Crew

Max speed

Cruising speed

**Fuel consumption** 

365 L/H

24 knots

20 knots

Type of cabins

4 (3 x Double, 1 x Twin, 1 x Convertible)