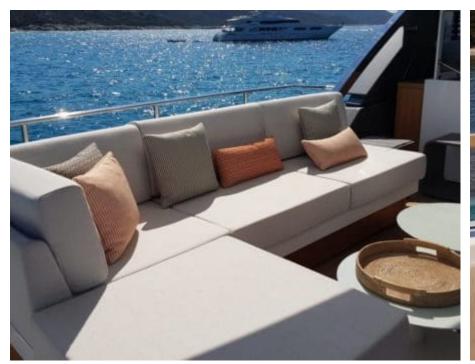

### M/Y SILAOS IV



























Paddle Board Seadoo scooter Snorkeling Gear Sound System







(diving) x 2













# EXTERIOR DESIGN



























































## INTERIOR DESIGN















### GALLERY LIFESTYLE









Features

### Specifications



Low rate per day 9 166 €



High rate per day

10 833 €



Summer low rate per week

Summer high rate per week

65 000 €



Winter low rate per week

55 000 €

55 000 €



Winter high rate per week

65 000 €



Builder

Sanlorenzo



Year built

2019



Length

26.70 m



**Guests Cruising** 

12



Cabins

Winter Cruising Area(s)

Corsica - Sardinia, French Riviera, Italy & Sicily, West Mediterranean

Summer Cruising Area(s)

Corsica - Sardinia, French Riviera, Italy & Sicily, West Mediterranean

Crew

Max speed

Cruising speed

**Fuel consumption** 

365 L/H

24 knots

20 knots

Type of cabins

4 (3 x Double, 1 x Twin, 1 x Convertible)