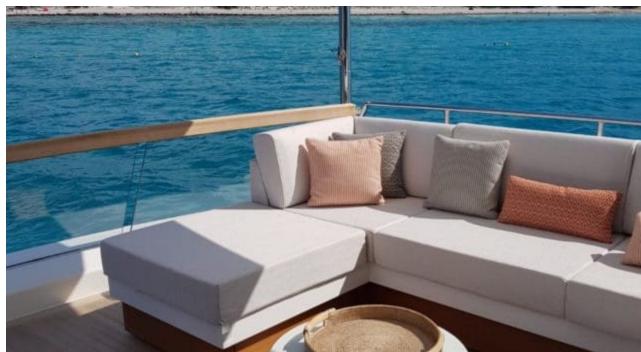

### M/Y SILAOS IV



























Paddle Board Seadoo scooter Snorkeling Gear Sound System







(diving) x 2













# EXTERIOR DESIGN



























































## INTERIOR DESIGN















### GALLERY LIFESTYLE









Features

### Specifications



Low rate per day 9 166 €



High rate per day

10 833 €



Summer low rate per week

Summer high rate per week

65 000 €



Winter low rate per week

55 000 €

55 000 €



Winter high rate per week

65 000 €



Builder

Sanlorenzo



Year built

2019



Length

26.70 m



**Guests Cruising** 

12



Cabins

Winter Cruising Area(s)

Corsica - Sardinia, French Riviera, Italy & Sicily, West Mediterranean

Summer Cruising Area(s)

Corsica - Sardinia, French Riviera, Italy & Sicily, West Mediterranean

Crew

Max speed

Cruising speed

**Fuel consumption** 

365 L/H

24 knots

20 knots

Type of cabins

4 (3 x Double, 1 x Twin, 1 x Convertible)