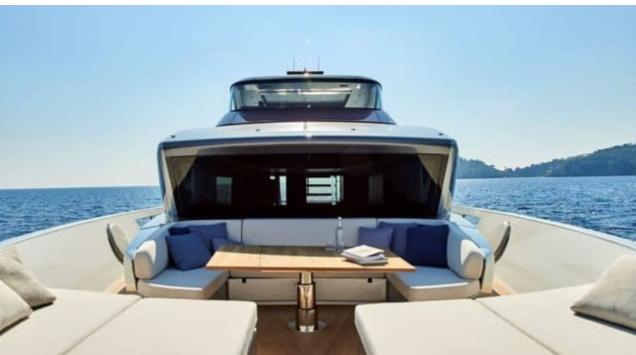

### M/Y SILAOS IV



























Paddle Board Seadoo scooter Snorkeling Gear Sound System







(diving) x 2













# EXTERIOR DESIGN



























































## INTERIOR DESIGN















### GALLERY LIFESTYLE









Features

### Specifications



Low rate per day 9 166 €



High rate per day

10 833 €



Summer low rate per week

Summer high rate per week

65 000 €



Winter low rate per week

55 000 €

55 000 €



Winter high rate per week

65 000 €



Builder

Sanlorenzo



Year built

2019



Length

26.70 m



**Guests Cruising** 

12



Cabins

Winter Cruising Area(s)

Corsica - Sardinia, French Riviera, Italy & Sicily, West Mediterranean

Summer Cruising Area(s)

Corsica - Sardinia, French Riviera, Italy & Sicily, West Mediterranean

Crew

Max speed

Cruising speed

**Fuel consumption** 

365 L/H

24 knots

20 knots

Type of cabins

4 (3 x Double, 1 x Twin, 1 x Convertible)