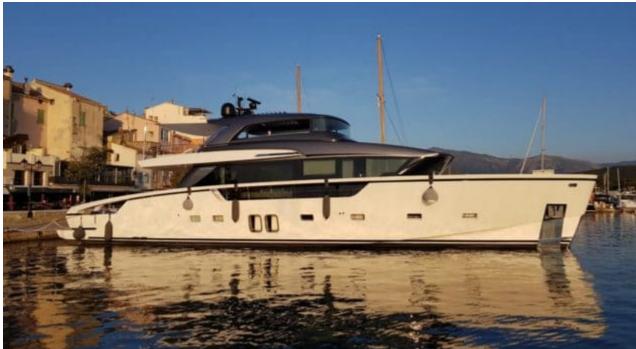

### M/Y SILAOS IV



























Paddle Board Seadoo scooter Snorkeling Gear Sound System







(diving) x 2













# EXTERIOR DESIGN



























































## INTERIOR DESIGN















### GALLERY LIFESTYLE









Features

### Specifications



Low rate per day 9 166 €



High rate per day

10 833 €



Summer low rate per week

Summer high rate per week

65 000 €



Winter low rate per week

55 000 €

55 000 €



Winter high rate per week

65 000 €



Builder

Sanlorenzo



Year built

2019



Length

26.70 m



**Guests Cruising** 

12



Cabins

Winter Cruising Area(s)

Corsica - Sardinia, French Riviera, Italy & Sicily, West Mediterranean

Summer Cruising Area(s)

Corsica - Sardinia, French Riviera, Italy & Sicily, West Mediterranean

Crew

Max speed

Cruising speed

**Fuel consumption** 

365 L/H

24 knots

20 knots

Type of cabins

4 (3 x Double, 1 x Twin, 1 x Convertible)