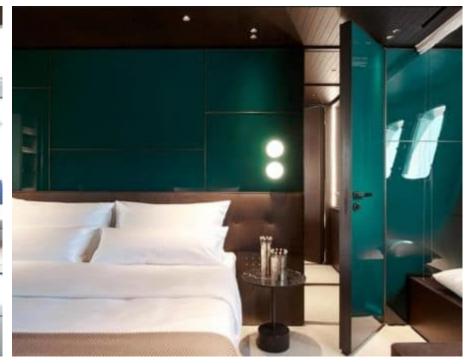

### M/Y SILAOS IV



























Paddle Board Seadoo scooter Snorkeling Gear Sound System







(diving) x 2













# EXTERIOR DESIGN



























































## INTERIOR DESIGN















### GALLERY LIFESTYLE









Features

### Specifications



Low rate per day 9 166 €



High rate per day

10 833 €



Summer low rate per week

Summer high rate per week

65 000 €



Winter low rate per week

55 000 €

55 000 €



Winter high rate per week

65 000 €



Builder

Sanlorenzo



Year built

2019



Length

26.70 m



**Guests Cruising** 

12



Cabins

Winter Cruising Area(s)

Corsica - Sardinia, French Riviera, Italy & Sicily, West Mediterranean

Summer Cruising Area(s)

Corsica - Sardinia, French Riviera, Italy & Sicily, West Mediterranean

Crew

Max speed

Cruising speed

**Fuel consumption** 

365 L/H

24 knots

20 knots

Type of cabins

4 (3 x Double, 1 x Twin, 1 x Convertible)