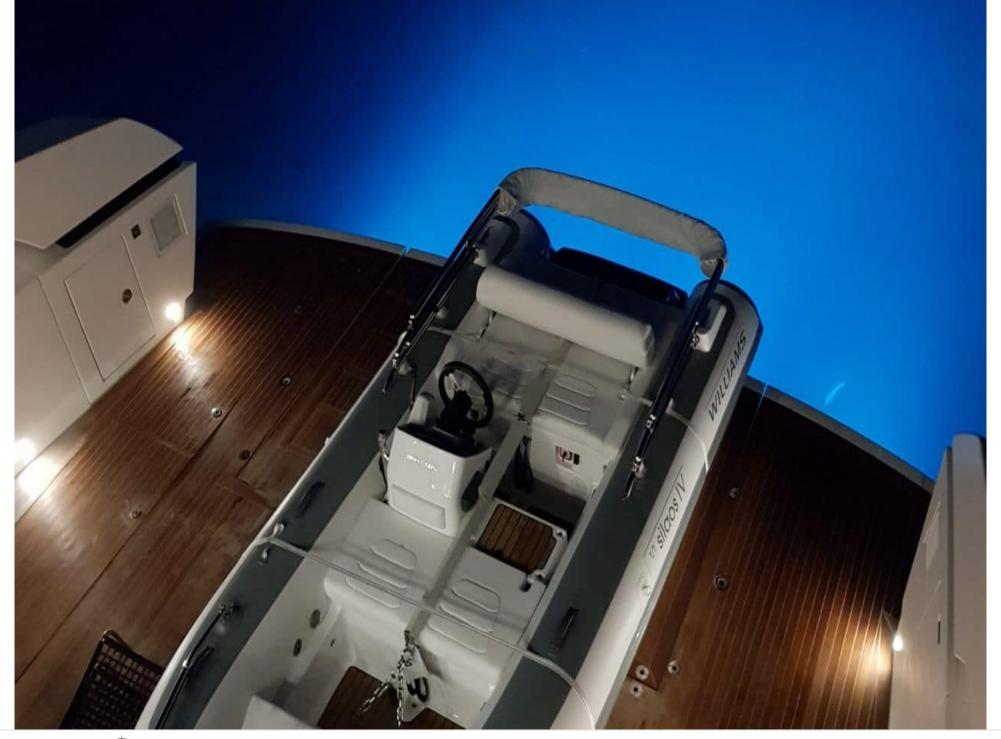

### M/Y SILAOS IV

Paddle Board Seadoo scooter Snorkeling Gear Sound System

(diving) x 2

# EXTERIOR DESIGN