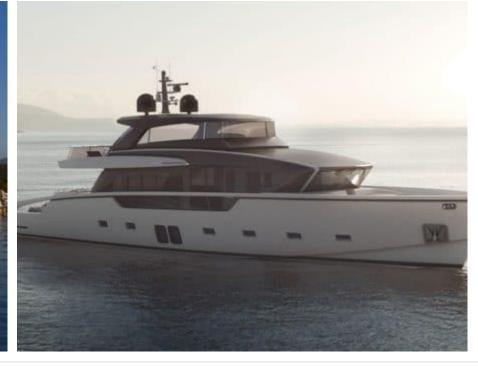

### M/Y SILAOS IV



























Paddle Board Seadoo scooter Snorkeling Gear Sound System







(diving) x 2













# EXTERIOR DESIGN



























































## INTERIOR DESIGN















### GALLERY LIFESTYLE









Features

### Specifications



Low rate per day 9 166 €



High rate per day

10 833 €



Summer low rate per week

Summer high rate per week

65 000 €



Winter low rate per week

55 000 €

55 000 €



Winter high rate per week

65 000 €



Builder

Sanlorenzo



Year built

2019



Length

26.70 m



**Guests Cruising** 

12



Cabins

Winter Cruising Area(s)

Corsica - Sardinia, French Riviera, Italy & Sicily, West Mediterranean

Summer Cruising Area(s)

Corsica - Sardinia, French Riviera, Italy & Sicily, West Mediterranean

Crew

Max speed

Cruising speed

**Fuel consumption** 

365 L/H

24 knots

20 knots

Type of cabins

4 (3 x Double, 1 x Twin, 1 x Convertible)