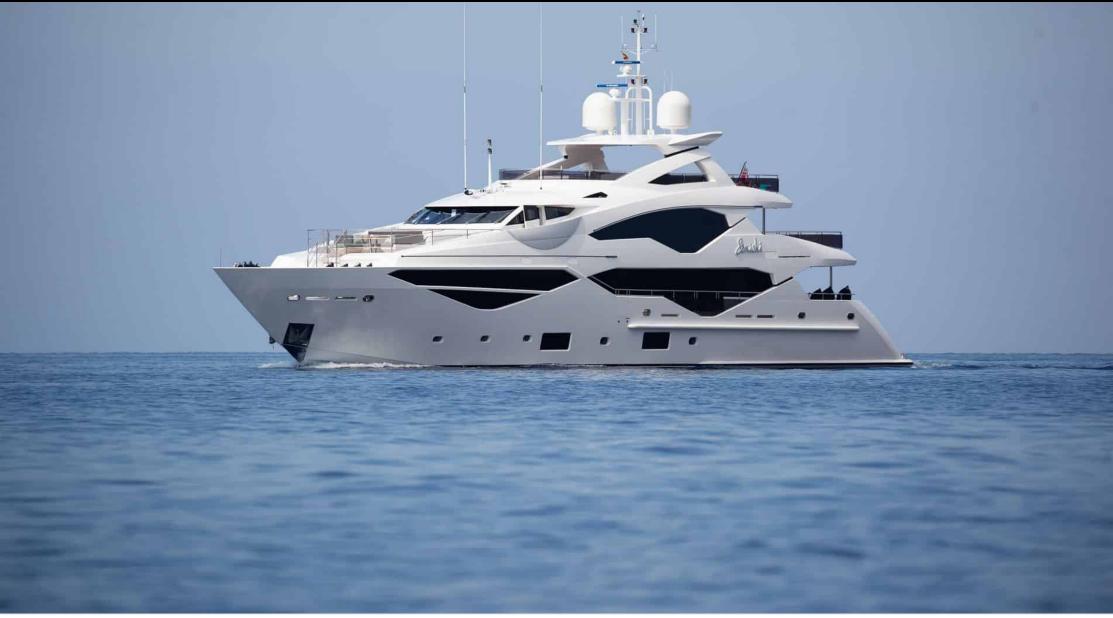

Length **40.05m** 131.4 ft. ٥....

GOG Guests





Crew **8** 



#### M/Y SONISHI









### EXTERIOR DESIGN













# **INTERIOR DESIGN**





Interior design Exterior design Gallery lifestyle Specifications Features













# GALLERY LIFESTYLE





Interior design Exterior design Gallery lifestyle Specifications Features

#### Specifications

| E Low rate per day<br>29 167 €                                                                       |                       |                    | €           | High rate per day<br>30 833 €                                                                        |                              |                 |
|------------------------------------------------------------------------------------------------------|-----------------------|--------------------|-------------|--------------------------------------------------------------------------