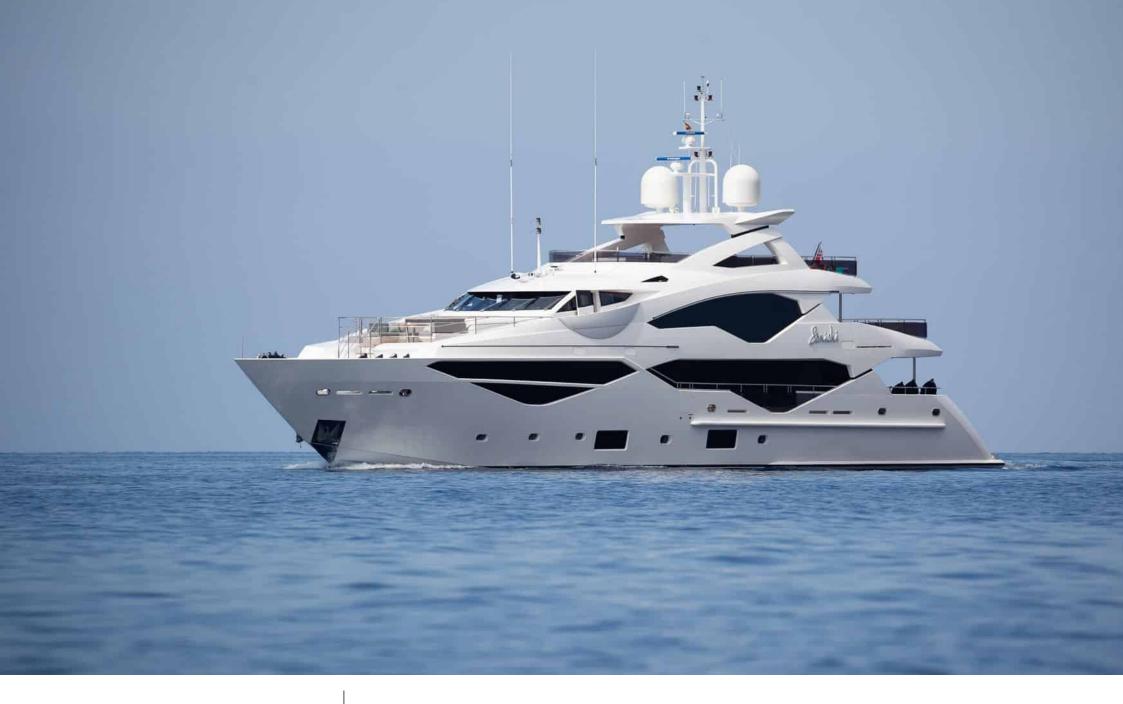

### EXTERIOR DESIGN

#### Specifications

| E Low rate per day<br>29 167 €                                                                       |                       |                    | €           | High rate per day<br>30 833 €                                                                        |                              |                 |
|------------------------------------------------------------------------------------------------------|-----------------------|--------------------|-------------|------------------------------------------------------------------------------------------------------|------------------------------|-----------------|
| Summer low rate per week<br>175 000 €                                                                |                       |                    | €           | Summer high rate per week<br>185 000 €                                                               |                              |                 |
| Winter low rate per week 175 000 €                                                                   |                       |                    | €           | Winter high rate per week<br>185 000 €                                                               |                              |                 |
| Builder<br>Sunseeker                                                                                 |                       | Year bu            | uilt        |                                                                                                      |                              |                 |
| Length<br>40.05 m                                                                                    |                       |                    |             | Guests Cruising                                                                                      |                              | Cabins<br>5     |
| Winter Cruising Area(s)<br>Corsica - Sardinia, French Riviera, Italy & Sicily, West<br>Mediterranean |                       |                    | Corsica - S | Summer Cruising Area(s)<br>Corsica - Sardinia, French Riviera, Italy & Sicily, West<br>Mediterranean |                              |                 |
| Crew<br>8                                                                                            | Max speed<br>22 knots | Cruisir<br>12 knot | ig speed    | Fuel consum<br>250 L/Hr                                                                              | Fuel consumption<br>250 L/Hr |                 |
| Type of cabins<br>5 (3 x Double, 2 x Conv                                                            | vertible)             |                    |             |                                                                                                      |                              |                 |
|                                                                                                      | HTING<br>2003         | Interior design    | Exterior de | sign Gallery lifestyle                                                                               | Specifica                    | ations Features |