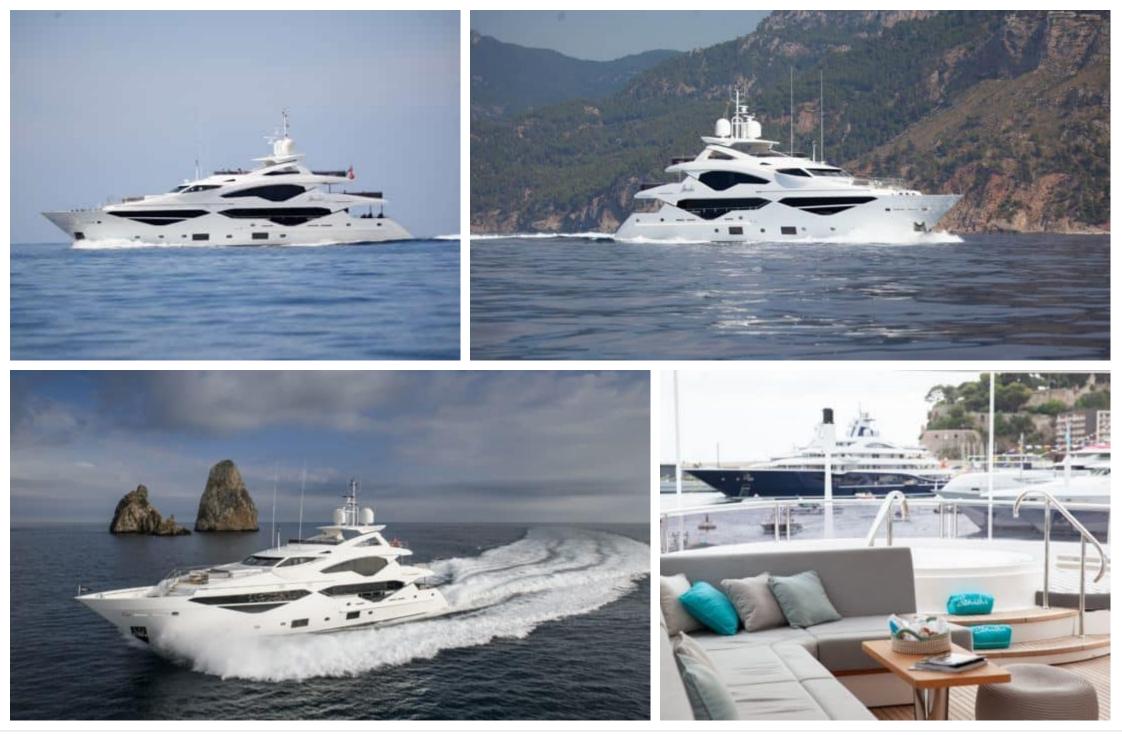

Length **40.05m** 131.4 ft. ٥....

GOG Guests





Crew **8** 



#### M/Y SONISHI









### EXTERIOR DESIGN













# **INTERIOR DESIGN**





Interior design Exterior design Gallery lifestyle Specifications Features













# GALLERY LIFESTYLE





Interior design Exterior design Gallery lifestyle Specifications Features

#### Specifications

| E Low rate per day<br>29 167 €                                                                       |                       |                    | €           | High rate per day<br>30 833 €                                                                        |                              |                 |
|------------------------------------------------------------------------------------------------------|-----------------------|--------------------|-------------|------------------------------------------------------------------------------