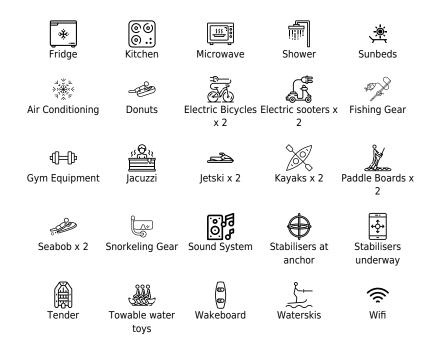

#### Specifications

| E Low rate per day<br>29 167 €                                                                       |                       |                    | €           | High rate per day<br>30 833 €                                                                        |                              |                 |
|------------------------------------------------------------------------------------------------------|-----------------------|--------------------|-------------|------------------------------------------------------------------------------------------------------|------------------------------|-----------------|
| Summer low rate per week<br>175 000 €                                                                |                       |                    | €           | Summer high rate per week<br>185 000 €                                                               |                              |                 |
| Winter low rate per week 175 000 €                                                                   |                       |                    | €           | Winter high rate per week<br>185 000 €                                                               |                              |                 |
| Builder<br>Sunseeker                                                                                 |                       | Year bu            | uilt        |                                                                                                      |                              |                 |
| Length<br>40.05 m                                                                                    |                       |                    |             | Guests Cruising                                                                                      |                              | Cabins<br>5     |
| Winter Cruising Area(s)<br>Corsica - Sardinia, French Riviera, Italy & Sicily, West<br>Mediterranean |                       |                    | Corsica - S | Summer Cruising Area(s)<br>Corsica - Sardinia, French Riviera, Italy & Sicily, West<br>Mediterranean |                              |                 |
| Crew<br>8                                                                                            | Max speed<br>22 knots | Cruisir<br>12 knot | ig speed    | Fuel consum<br>250 L/Hr                                                                              | Fuel consumption<br>250 L/Hr |                 |
| Type of cabins<br>5 (3 x Double, 2 x Conv                                                            | vertible)             |                    |             |                                                                                                      |                              |                 |
|                                                                                                      | HTING<br>2003         | Interior design    | Exterior de | sign Gallery lifestyle                                                                               | Specifica                    | ations Features |