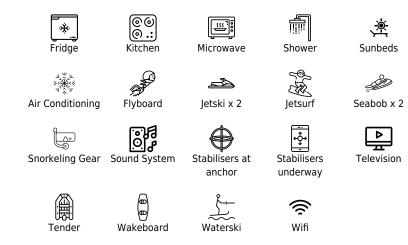

### Specifications

| Low rate per of 30 833 €                                      | day |         |                                                               | €           | High rate per day<br>33 333 €    |                              |  |
|---------------------------------------------------------------|-----|---------|---------------------------------------------------------------|-------------|----------------------------------|------------------------------|--|
| Summer low rate per week<br>185 000 €                         |     |         |                                                               | €           | Summer high rate<br>200 000 €    | per week                     |  |
| Winter low rate per week 185 000 €                            |     |         |                                                               | €           | Winter high rate pe<br>200 000 € | er week                      |  |
| Builder<br>Benetti                                            |     |         | Year bui<br>2014                                              | ilt         |                                  | Year refit<br>2021           |  |
| Length<br>42.00 m                                             |     |         |                                                               |             | Guests Cruising                  | Cabins<br>5                  |  |
| Winter Cruising Area(s)<br>Italy & Sicily, West Mediterranean |     |         | Summer Cruising Area(s)<br>French Riviera, West Mediterranean |             |                                  |                              |  |
| Crew<br>9                                                     | •   |         | Cruising<br>10 knots                                          |             | Fuel consum<br>300 L/Hr          | Fuel consumption<br>300 L/Hr |  |
| Type of cabins<br>5 (1 x Twin, 4 x Double)                    |     |         |                                                               |             |                                  |                              |  |
|                                                               | lG  | Interio | or design                                                     | Exterior de | esign Gallery lifestyle          | e Specifications Features    |  |