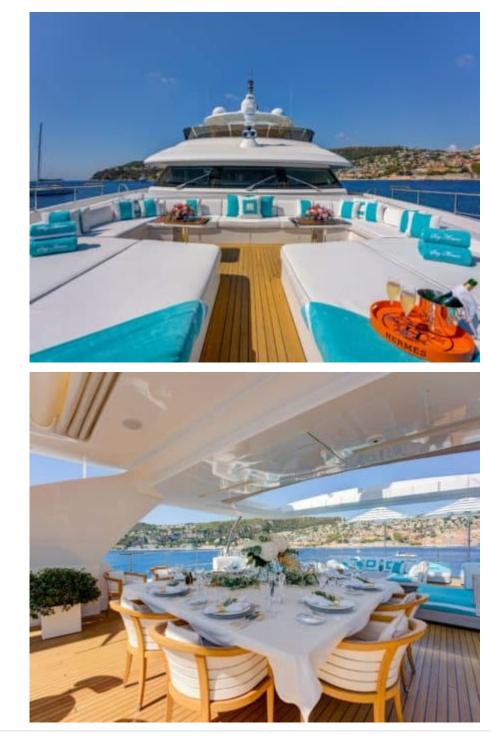

#### M/Y SOY AMOR







# EXTERIOR DESIGN













### INTERIOR DESIGN

















# GALLERY LIFESTYLE





Interior design Exterior design Gallery lifestyle Specifications Features





### Specifications

| Low rate per of 30 833 €                                      | day |         |                                                               | €           | High rate per day<br>33 333 €    |                              |  |
|---------------------------------------------------------------|-----|---------|---------------------------------------------------------------|-------------|----------------------------------|------------------------------|--|
| Summer low rate per week<br>185 000 €                         |     |         |                                                               |