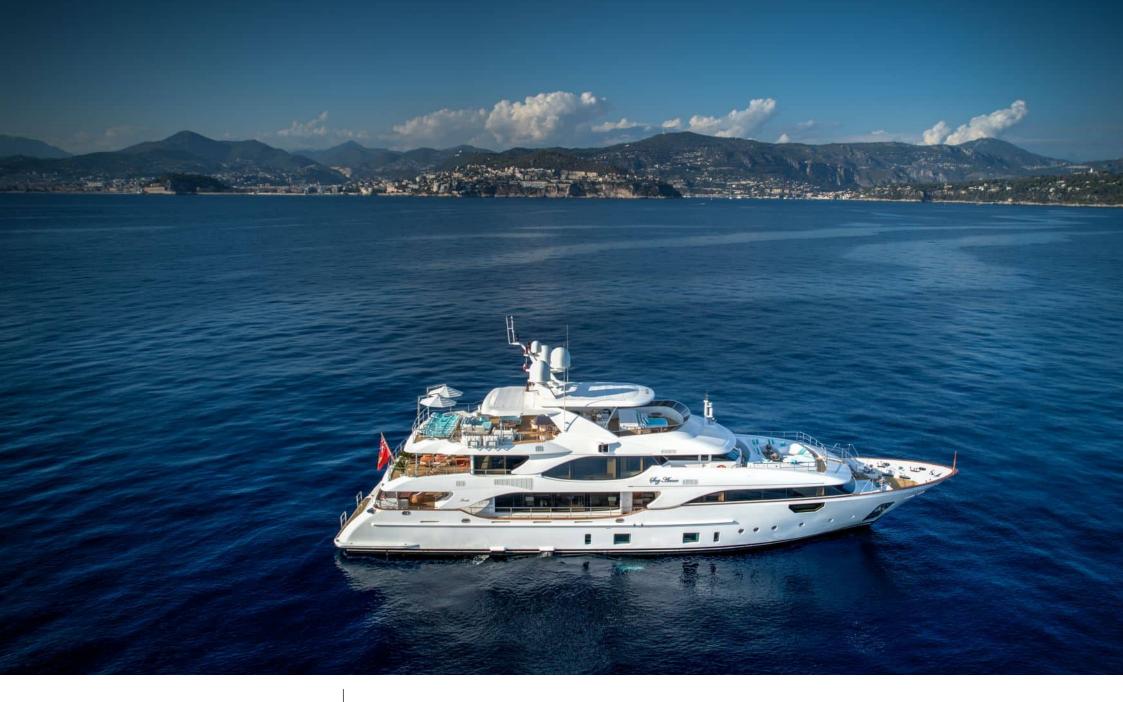

#### M/Y SOY AMOR







# EXTERIOR DESIGN













### INTERIOR DESIGN

















# GALLERY LIFESTYLE





Interior design Exterior design Gallery lifestyle Specifications Features





### Specifications

| Low rate per of 30 833 €                                      | day |         |                                                               | €           | High rate per day<br>33 333 €    |                              |  |
|---------------------------------------------------------------|-----|---------|---------------------------------------------------------------|-------------|----------------------------------|------------------------------|--|
| Summer low rate per week<br>185 000 €                         |     |         |