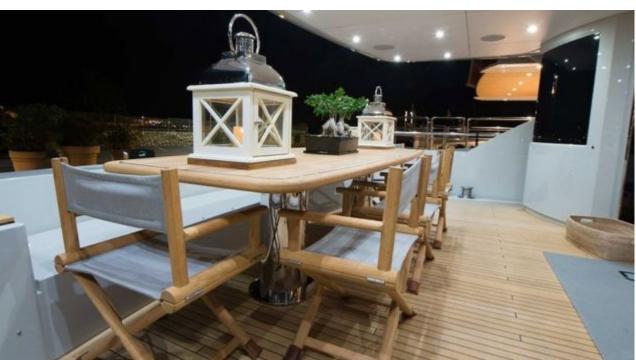

## M/Y TENACITY (EX-EMOJI)







Paddle Boards x Jetski







Snorkeling Gear Stabilisers at

















## EXTERIOR DESIGN





















### INTERIOR DESIGN









































# GALLERY LIFESTYLE









#### Specifications



Low rate per day 12 500 €



High rate per day

15 830 €



Summer low rate per week 75 000 €



Summer high rate per week

95 000 €



Winter low rate per week 75 000 €



Winter high rate per week

95 000 €



Builder

Sunseeker



Year built

2010



Year refit

2023



Length

34 m



**Guests Cruising** 

12



Cabins

5

Winter Cruising Area(s)

Corsica - Sardinia, French Riviera, Italy & Sicily, West Mediterranean

Summer Cruising Area(s)

Corsica - Sardinia, French Riviera, Italy & Sicily, West Mediterranean

Crew 6

Max speed 24 knots Cruising speed 15 knots

Fuel consumption 500 Litres/Hr

Type of cabins

5 (3 x Double, 2 x Twin)