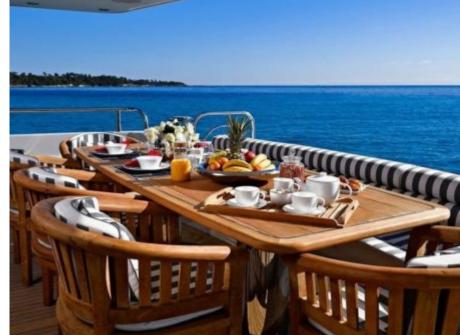

## M/Y TENACITY (EX-EMOJI)







Paddle Boards x Jetski







Snorkeling Gear Stabilisers at

















## EXTERIOR DESIGN





















### INTERIOR DESIGN









































# GALLERY LIFESTYLE









#### Specifications



Low rate per day 12 500 €



High rate per day

15 830 €



Summer low rate per week 75 000 €



Summer high rate per week

95 000 €



Winter low rate per week 75 000 €



Winter high rate per week

95 000 €



Builder

Sunseeker



Year built

2010



Year refit

2023



Length

34 m



**Guests Cruising** 

12



Cabins

5

Winter Cruising Area(s)

Corsica - Sardinia, French Riviera, Italy & Sicily, West Mediterranean

Summer Cruising Area(s)

Corsica - Sardinia, French Riviera, Italy & Sicily, West Mediterranean

Crew 6

Max speed 24 knots Cruising speed 15 knots

Fuel consumption 500 Litres/Hr

Type of cabins

5 (3 x Double, 2 x