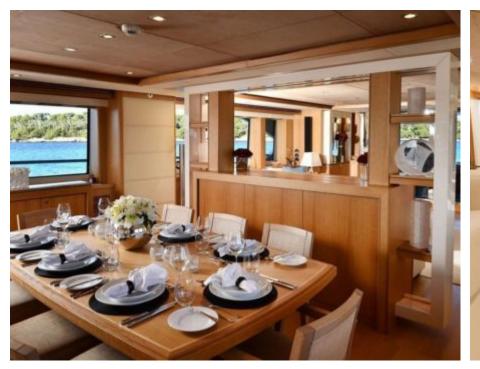

## M/Y TENACITY (EX-EMOJI)







Paddle Boards x Jetski







Snorkeling Gear Stabilisers at

















## EXTERIOR DESIGN





















### INTERIOR DESIGN









































# GALLERY LIFESTYLE









#### Specifications



Low rate per day 12 500 €



High rate per day

15 830 €



Summer low rate per week 75 000 €



Summer high rate per week

95 000 €



Winter low rate per week 75 000 €



Winter high rate per week

95 000 €



Builder

Sunseeker



Year built

2010



Year refit

2023



Length

34 m



**Guests Cruising** 

12



Cabins

5

Winter Cruising Area(s)

Corsica - Sardinia, French Riviera, Italy & Sicily, West Mediterranean

Summer Cruising Area(s)

Corsica - Sardinia, French Riviera, Italy & Sicily, West Mediterranean

Crew 6

Max speed 24 knots Cruising speed 15 knots

Fuel consumption 500 Litres/Hr

Type of cabins

5 (3 x Double, 2 x Twin)