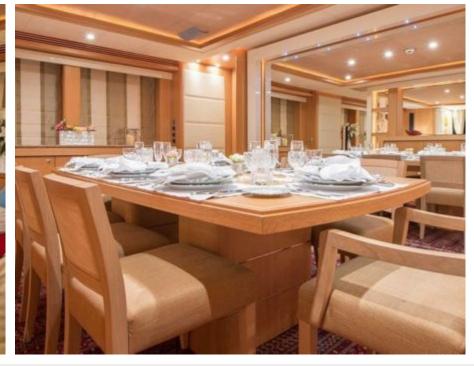

## M/Y TENACITY (EX-EMOJI)







Paddle Boards x Jetski







Snorkeling Gear Stabilisers at

















## EXTERIOR DESIGN





















### INTERIOR DESIGN









































# GALLERY LIFESTYLE









#### Specifications



Low rate per day 12 500 €



High rate per day

15 830 €



Summer low rate per week 75 000 €



Summer high rate per week

95 000 €



Winter low rate per week 75 000 €



Winter high rate per week

95 000 €



Builder

Sunseeker



Year built

2010



Year refit

2023



Length

34 m



**Guests Cruising** 

12



Cabins

5

Winter Cruising Area(s)

Corsica - Sardinia, French Riviera, Italy & Sicily, West Mediterranean

Summer Cruising Area(s)

Corsica - Sardinia, French Riviera, Italy & Sicily, West Mediterranean

Crew 6

Max speed 24 knots Cruising speed 15 knots

Fuel consumption 500 Litres/Hr

Type of cabins

5 (3 x Double, 2 x Twin)