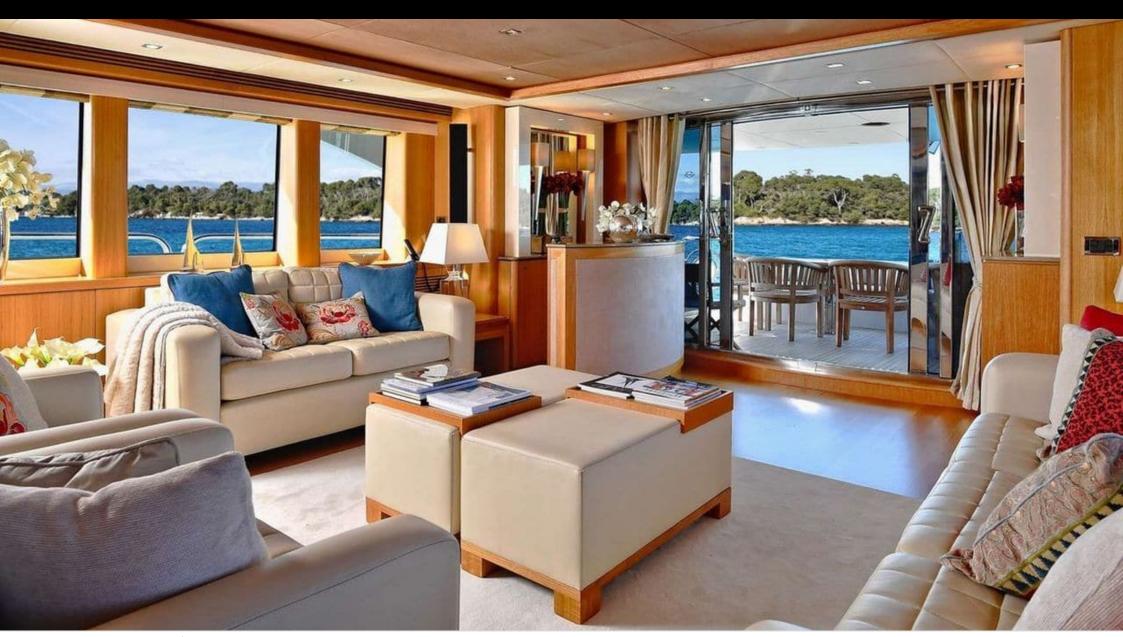

## M/Y TENACITY (EX-EMOJI)







Paddle Boards x Jetski







Snorkeling Gear Stabilisers at

















## EXTERIOR DESIGN





















### INTERIOR DESIGN









































# GALLERY LIFESTYLE









#### Specifications



Low rate per day 12 500 €



High rate per day

15 830 €



Summer low rate per week 75 000 €



Summer high rate per week

95 000 €



Winter low rate per week 75 000 €



Winter high rate per week

95 000 €



Builder

Sunseeker



Year built

2010



Year refit

2023



Length

34 m



**Guests Cruising** 

12



Cabins

5

Winter Cruising Area(s)

Corsica - Sardinia, French Riviera, Italy & Sicily, West Mediterranean

Summer Cruising Area(s)

Corsica - Sardinia, French Riviera, Italy & Sicily, West Mediterranean

Crew 6

Max speed 24 knots Cruising speed 15 knots

Fuel consumption 500 Litres/Hr

Type of cabins

5 (3 x Double, 2 x Twin)