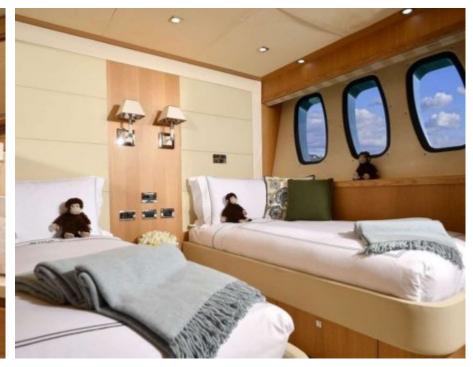

## M/Y TENACITY (EX-EMOJI)







Paddle Boards x Jetski







Snorkeling Gear Stabilisers at

















## EXTERIOR DESIGN





















### INTERIOR DESIGN









































# GALLERY LIFESTYLE









#### Specifications



Low rate per day 12 500 €



High rate per day

15 830 €



Summer low rate per week 75 000 €



Summer high rate per week

95 000 €



Winter low rate per week 75 000 €



Winter high rate per week

95 000 €



Builder

Sunseeker



Year built

2010



Year refit

2023



Length

34 m



**Guests Cruising** 

12



Cabins

5

Winter Cruising Area(s)

Corsica - Sardinia, French Riviera, Italy & Sicily, West Mediterranean

Summer Cruising Area(s)

Corsica - Sardinia, French Riviera, Italy & Sicily, West Mediterranean

Crew 6

Max speed 24 knots Cruising speed 15 knots

Fuel consumption 500 Litres/Hr

Type of cabins

5 (3 x Double, 2 x Twin)