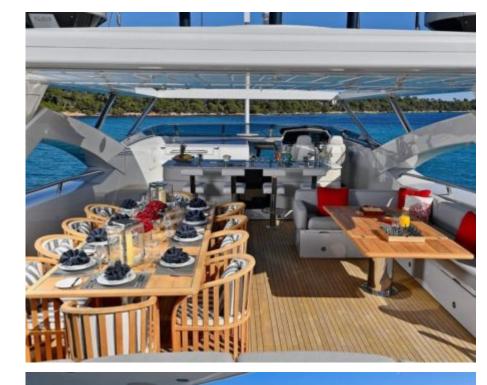

## M/Y TENACITY (EX-EMOJI)







Paddle Boards x Jetski







Snorkeling Gear Stabilisers at

















## EXTERIOR DESIGN





















### INTERIOR DESIGN









































# GALLERY LIFESTYLE









#### Specifications



Low rate per day 12 500 €



High rate per day

15 830 €



Summer low rate per week 75 000 €



Summer high rate per week

95 000 €



Winter low rate per week 75 000 €



Winter high rate per week

95 000 €



Builder

Sunseeker



Year built

2010



Year refit

2023



Length

34 m



**Guests Cruising** 

12



Cabins

5

Winter Cruising Area(s)

Corsica - Sardinia, French Riviera, Italy & Sicily, West Mediterranean

Summer Cruising Area(s)

Corsica - Sardinia, French Riviera, Italy & Sicily, West Mediterranean

Crew 6

Max speed 24 knots Cruising speed 15 knots

Fuel consumption 500 Litres/Hr

Type of cabins

5 (3 x Double, 2