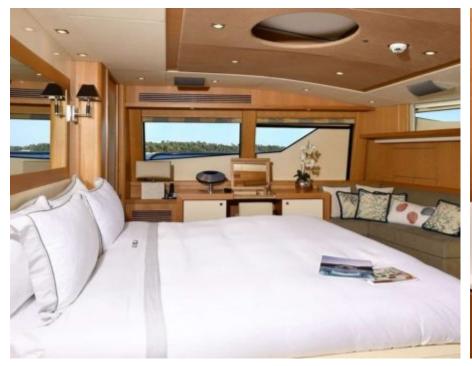

## M/Y TENACITY (EX-EMOJI)







Paddle Boards x Jetski







Snorkeling Gear Stabilisers at

















## EXTERIOR DESIGN





















### INTERIOR DESIGN









































# GALLERY LIFESTYLE









#### Specifications



Low rate per day 12 500 €



High rate per day

15 830 €



Summer low rate per week 75 000 €



Summer high rate per week

95 000 €



Winter low rate per week 75 000 €



Winter high rate per week

95 000 €



Builder

Sunseeker



Year built

2010



Year refit

2023



Length

34 m



**Guests Cruising** 

12



Cabins

5

Winter Cruising Area(s)

Corsica - Sardinia, French Riviera, Italy & Sicily, West Mediterranean

Summer Cruising Area(s)

Corsica - Sardinia, French Riviera, Italy & Sicily, West Mediterranean

Crew 6

Max speed 24 knots Cruising speed 15 knots

Fuel consumption 500 Litres/Hr

Type of cabins

5 (3 x Double, 2 x Twin)