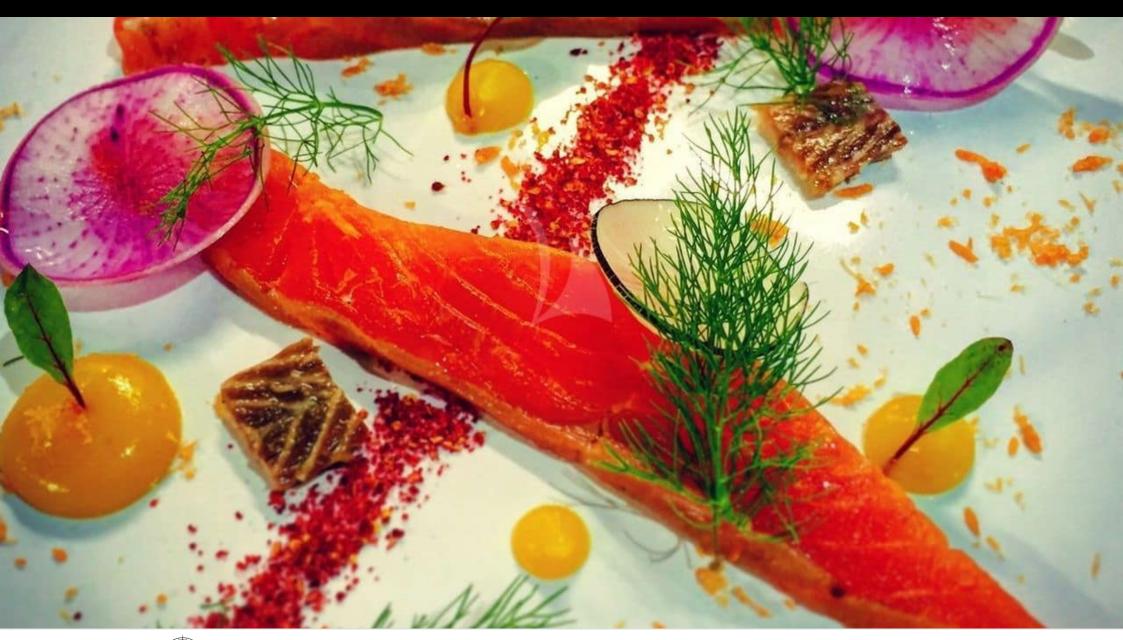

## M/Y TENACITY (EX-EMOJI)







Paddle Boards x Jetski







Snorkeling Gear Stabilisers at

















## EXTERIOR DESIGN





















### INTERIOR DESIGN









































# GALLERY LIFESTYLE









#### Specifications



Low rate per day 12 500 €



High rate per day

15 830 €



Summer low rate per week 75 000 €



Summer high rate per week

95 000 €



Winter low rate per week 75 000 €



Winter high rate per week

95 000 €



Builder

Sunseeker



Year built

2010



Year refit

2023



Length

34 m



**Guests Cruising** 

12



Cabins

5

Winter Cruising Area(s)

Corsica - Sardinia, French Riviera, Italy & Sicily, West Mediterranean

Summer Cruising Area(s)

Corsica - Sardinia, French Riviera, Italy & Sicily, West Mediterranean

Crew 6

Max speed 24 knots Cruising speed 15 knots

Fuel consumption 500 Litres/Hr

Type of cabins

5 (3 x Double, 2 x Twin)