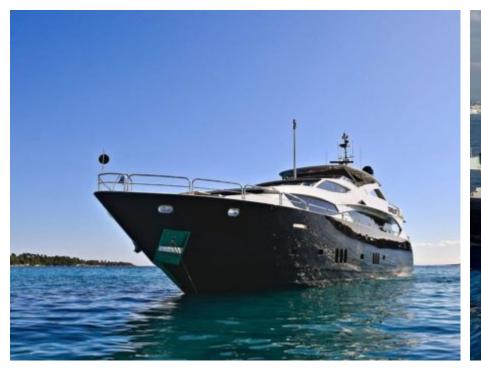

## M/Y TENACITY (EX-EMOJI)







Paddle Boards x Jetski







Snorkeling Gear Stabilisers at

















## EXTERIOR DESIGN





















### INTERIOR DESIGN









































# GALLERY LIFESTYLE









#### Specifications



Low rate per day 12 500 €



High rate per day

15 830 €



Summer low rate per week 75 000 €



Summer high rate per week

95 000 €



Winter low rate per week 75 000 €



Winter high rate per week

95 000 €



Builder

Sunseeker



Year built

2010



Year refit

2023



Length

34 m



**Guests Cruising** 

12



Cabins

5

Winter Cruising Area(s)

Corsica - Sardinia, French Riviera, Italy & Sicily, West Mediterranean

Summer Cruising Area(s)

Corsica - Sardinia, French Riviera, Italy & Sicily, West Mediterranean

Crew 6

Max speed 24 knots Cruising speed 15 knots

Fuel consumption 500 Litres/Hr

Type of cabins

5 (3 x Double, 2 x Twin)