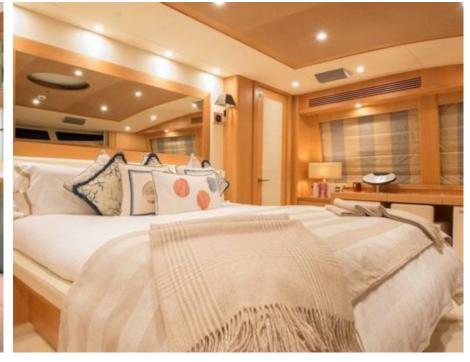

## M/Y TENACITY (EX-EMOJI)







Paddle Boards x Jetski







Snorkeling Gear Stabilisers at

















## EXTERIOR DESIGN





















### INTERIOR DESIGN









































# GALLERY LIFESTYLE









#### Specifications



Low rate per day 12 500 €



High rate per day

15 830 €



Summer low rate per week 75 000 €



Summer high rate per week

95 000 €



Winter low rate per week 75 000 €



Winter high rate per week

95 000 €



Builder

Sunseeker



Year built

2010



Year refit

2023



Length

34 m



**Guests Cruising** 

12



Cabins

5

Winter Cruising Area(s)

Corsica - Sardinia, French Riviera, Italy & Sicily, West Mediterranean

Summer Cruising Area(s)

Corsica - Sardinia, French Riviera, Italy & Sicily, West Mediterranean

Crew 6

Max speed 24 knots Cruising speed 15 knots

Fuel consumption 500 Litres/Hr

Type of cabins

5 (3 x Double, 2 x Twin)