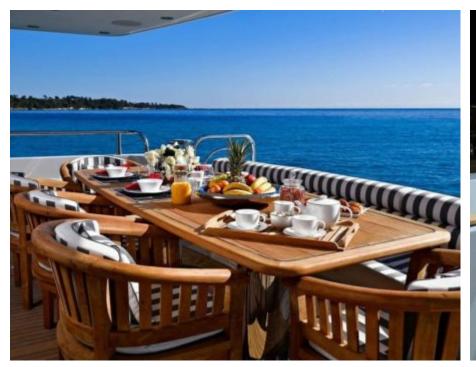

## M/Y TENACITY (EX-EMOJI)







Paddle Boards x Jetski







Snorkeling Gear Stabilisers at

















## EXTERIOR DESIGN





















### INTERIOR DESIGN









































# GALLERY LIFESTYLE









#### Specifications



Low rate per day 12 500 €



High rate per day

15 830 €



Summer low rate per week 75 000 €



Summer high rate per week

95 000 €



Winter low rate per week 75 000 €



Winter high rate per week

95 000 €



Builder

Sunseeker



Year built

2010



Year refit

2023



Length

34 m



**Guests Cruising** 

12



Cabins

5

Winter Cruising Area(s)

Corsica - Sardinia, French Riviera, Italy & Sicily, West Mediterranean

Summer Cruising Area(s)

Corsica - Sardinia, French Riviera, Italy & Sicily, West Mediterranean

Crew 6

Max speed 24 knots Cruising speed 15 knots

Fuel consumption 500 Litres/Hr

Type of cabins

5 (3 x Double, 2 x Twin)