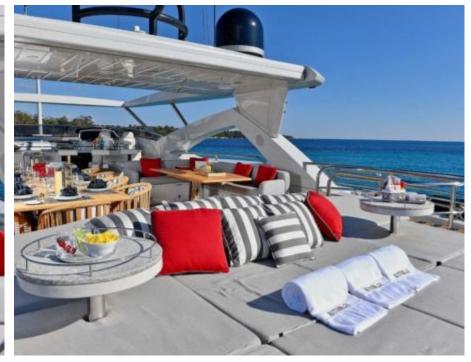

## M/Y TENACITY (EX-EMOJI)







Paddle Boards x Jetski







Snorkeling Gear Stabilisers at

















## EXTERIOR DESIGN





















### INTERIOR DESIGN









































# GALLERY LIFESTYLE









#### Specifications



Low rate per day 12 500 €



High rate per day

15 830 €



Summer low rate per week 75 000 €



Summer high rate per week

95 000 €



Winter low rate per week 75 000 €



Winter high rate per week

95 000 €



Builder

Sunseeker



Year built

2010



Year refit

2023



Length

34 m



**Guests Cruising** 

12



Cabins

5

Winter Cruising Area(s)

Corsica - Sardinia, French Riviera, Italy & Sicily, West Mediterranean

Summer Cruising Area(s)

Corsica - Sardinia, French Riviera, Italy & Sicily, West Mediterranean

Crew 6

Max speed 24 knots Cruising speed 15 knots

Fuel consumption 500 Litres/Hr

Type of cabins

5 (3 x Double, 2 x Twin)