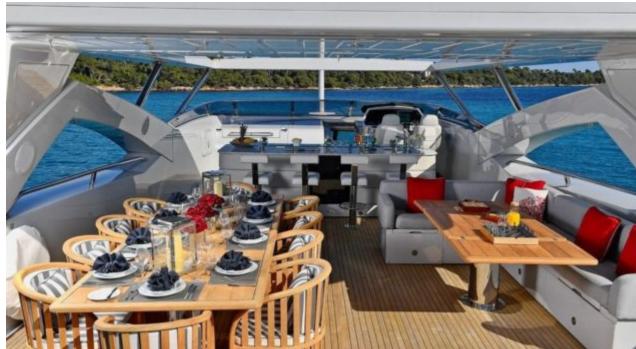

## M/Y TENACITY (EX-EMOJI)







Paddle Boards x Jetski







Snorkeling Gear Stabilisers at

















## EXTERIOR DESIGN





















### INTERIOR DESIGN









































# GALLERY LIFESTYLE









#### Specifications



Low rate per day 12 500 €



High rate per day

15 830 €



Summer low rate per week 75 000 €



Summer high rate per week

95 000 €



Winter low rate per week 75 000 €



Winter high rate per week

95 000 €



Builder

Sunseeker



Year built

2010



Year refit

2023



Length

34 m



**Guests Cruising** 

12



Cabins

5

Winter Cruising Area(s)

Corsica - Sardinia, French Riviera, Italy & Sicily, West Mediterranean

Summer Cruising Area(s)

Corsica - Sardinia, French Riviera, Italy & Sicily, West Mediterranean

Crew 6

Max speed 24 knots Cruising speed 15 knots

Fuel consumption 500 Litres/Hr

Type of cabins

5 (3 x Double, 2 x Twin)