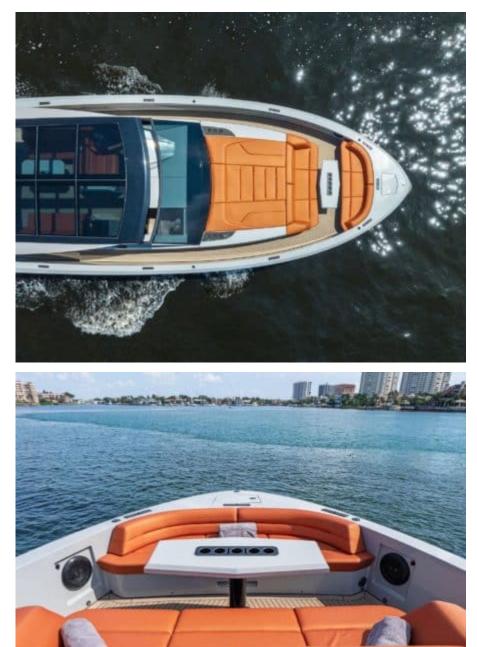

*M/Y VANQUISH* 58

Length Guests Cabins 17.95m 58.89 ft. 60.911 2

Crew **1** 



# M/Y VANQUISH 58







# EXTERIOR DESIGN









Interior design Exterior design Gallery lifestyle Specifications Features









111

### INTERIOR DESIGN

















#### GALLERY LIFESTYLE











# Specifications

| Evw rate per day<br>5 500 €                                   |                       |                 | (                                                             | High rate per day 5 500 €             |                         |  |
|---------------------------------------------------------------|-----------------------|-----------------|---------------------------------------------------------------|---------------------------------------|-------------------------|--|
| Summer low rate per week<br>33 000 €                          |                       |                 |