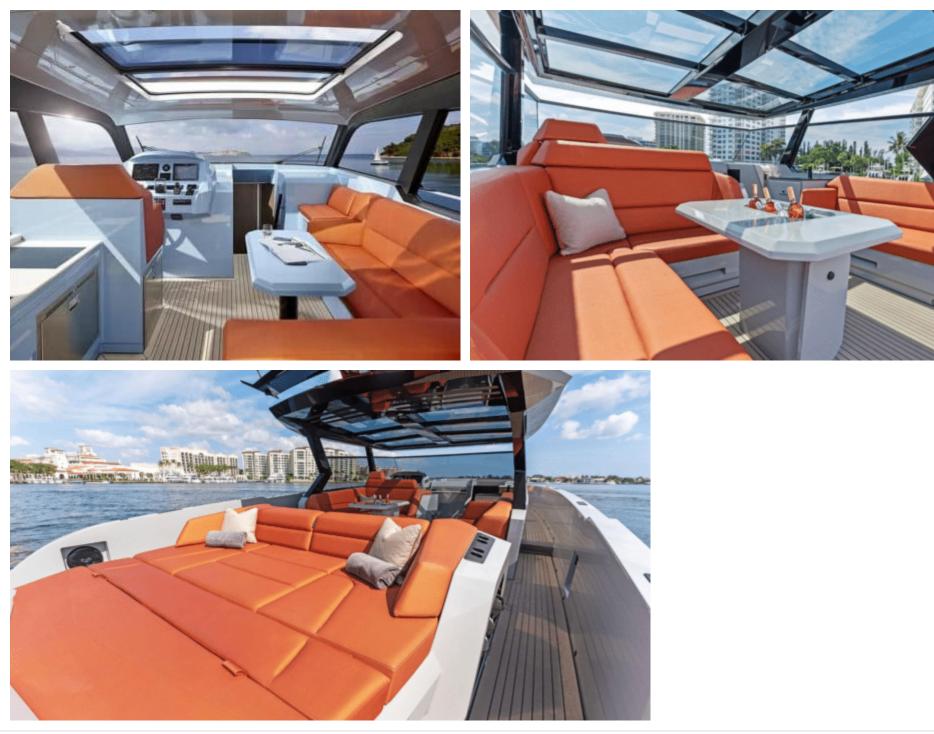

*M/Y VANQUISH* 58

Length Guests Cabins 17.95m 58.89 ft. 60.911 2

Crew **1** 



# M/Y VANQUISH 58







# EXTERIOR DESIGN









Interior design Exterior design Gallery lifestyle Specifications Features









111

### INTERIOR DESIGN

















#### GALLERY LIFESTYLE











# Specifications

| Evw rate per day<br>5 500 €                                   |                       |                 | (                                                             | High rate per day 5 500 €             |                         |  |
|---------------------------------------------------------------|-----------------------|-----------------|---------------------------------------------------------------|---------------------------------------|-------------------------|--|
| Summer low rate per week<br>33 000 €                          |                       |                 |                                                               | Summer high rate per week<br>33 000 € |