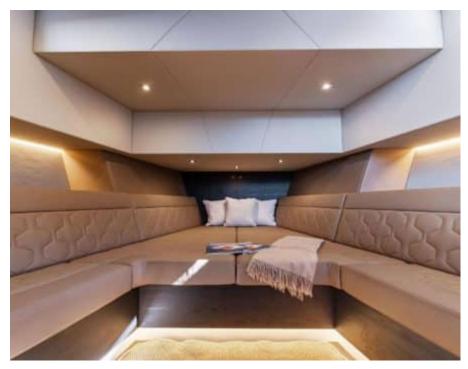

*M/Y VANQUISH* 58

Length Guests Cabins 17.95m 58.89 ft. 60.911 2

Crew **1** 



# M/Y VANQUISH 58







# EXTERIOR DESIGN









Interior design Exterior design Gallery lifestyle Specifications Features









111

### INTERIOR DESIGN

















#### GALLERY LIFESTYLE











# Specifications

| Evw rate per day<br>5 500 €                                   |                       |                 | (                                                             | High rate per day 5 500 €             |                         |  |
|---------------------------------------------------------------|-----------------------|-----------------|---------------------------------------------------------------|---------------------------------------|-------------------------|--|
| Summer low rate per week<br>33 000 €                          |                       |                 |                                                               | Summer high rate per week<br>33 000 € |                         |  |
| Winter low