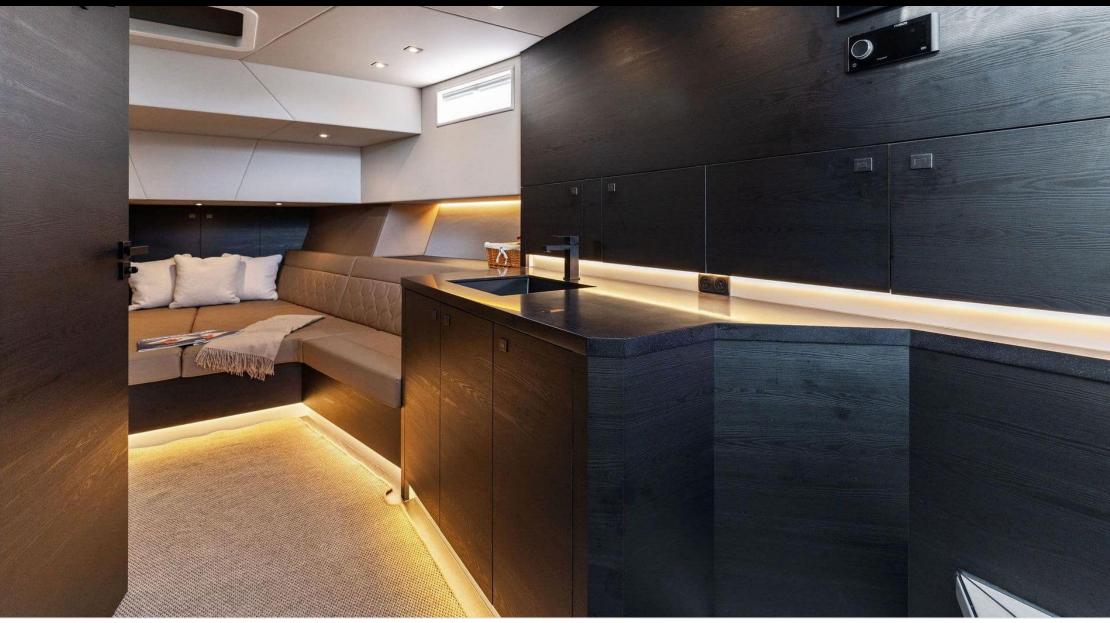

*M/Y VANQUISH* 58

Length Guests Cabins 17.95m 58.89 ft. 60.911 2

Crew **1** 



# M/Y VANQUISH 58







# EXTERIOR DESIGN









Interior design Exterior design Gallery lifestyle Specifications Features









111

### INTERIOR DESIGN

















#### GALLERY LIFESTYLE











# Specifications

| Evw rate per day<br>5 500 €                                   |                       |                 | (                                                             | High rate per day 5 500 €             |                         |  |
|---------------------------------------------------------------|-----------------------|-----------------|---------------------------------------------------------------|---------------------------------------|-------------------------|--|
| Summer low rate per week<br>33 000 €                          |                       |                 |                                                               | Summer high rate per week<br>33 000 € |                         |  |
| Winter