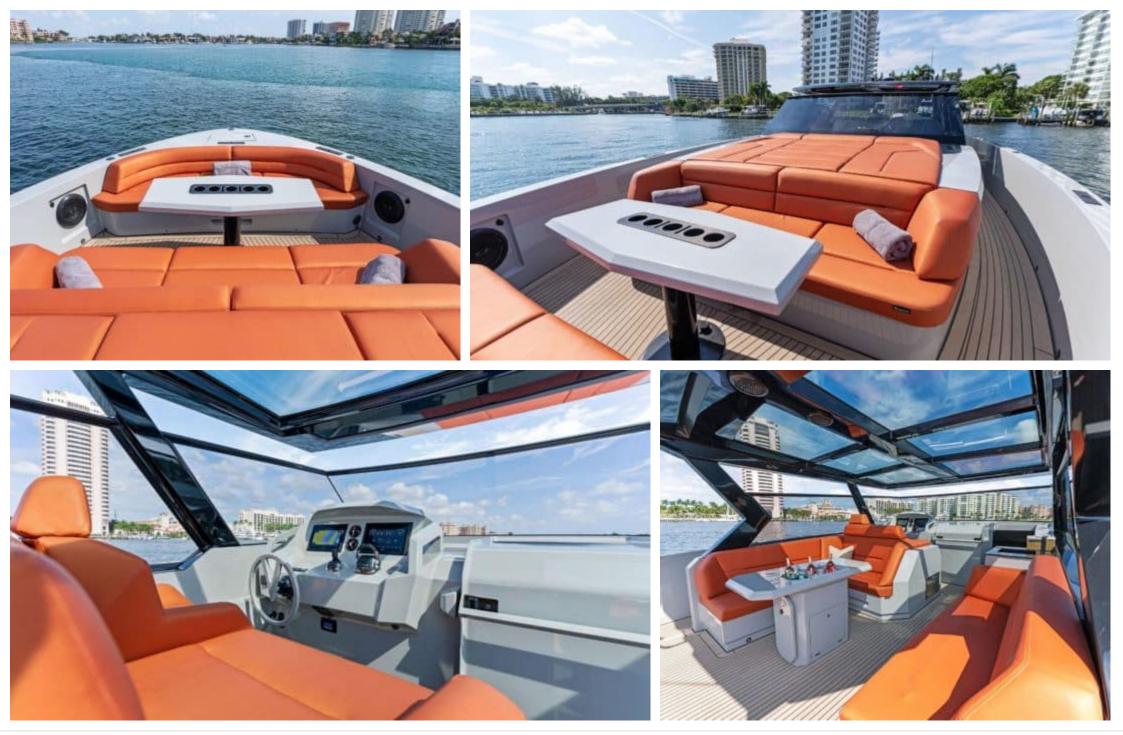

*M/Y VANQUISH* 58

Length Guests Cabins 17.95m 58.89 ft. 60.911 2

Crew **1** 



# M/Y VANQUISH 58







# EXTERIOR DESIGN









Interior design Exterior design Gallery lifestyle Specifications Features









111

### INTERIOR DESIGN

















#### GALLERY LIFESTYLE











# Specifications

| Evw rate per day<br>5 500 €                                   |                       |                 | (                                                             | High rate per day 5 500 €             |                         |  |
|---------------------------------------------------------------|-----------------------|-----------------|---------------------------------------------------------------|---------------------------------------|-------------------------|--|
| Summer low rate per week<br>33 000 €                          |                       |                 |                                                               | Summer high rate per week<br>33 000 € |