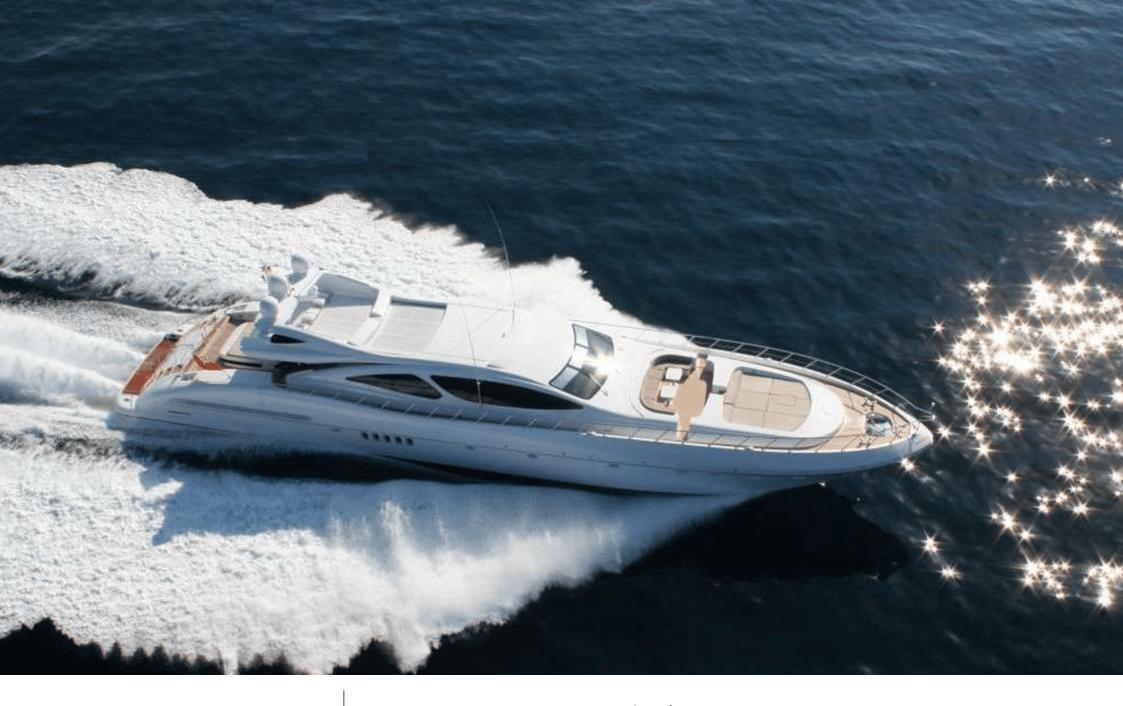

# **EXTERIOR DESIGN**

2006

Length

40 m

**Guests Cruising** 

12

Cabins

4

Winter Cruising Area(s)