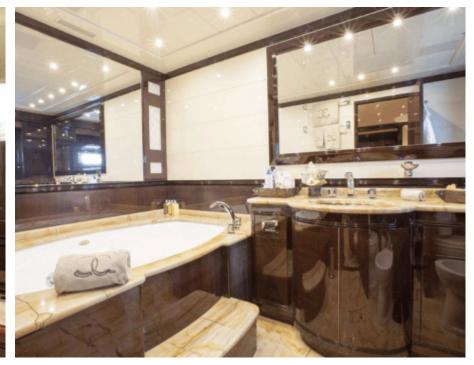

Guests 12



Cabins



Crew **5** 



### M/Y VOYAGE













₫

Jetski x 2









Paddle Board Snorkeling Gear Sound System Swimming Pool



Towable water toys













# **EXTERIOR DESIGN**















### INTERIOR DESIGN





















## GALLERY LIFESTYLE





#### Specifications



Low rate per day

16 800 €



High rate per day

16 800 €



Summer low rate per week

100 800 €



Summer high rate per week

100 800 €



Winter low rate per week

100 800 €



Winter high rate per week

100 800 €



Builder

Mangusta



Year built

2006



Length

40 m



**Guests Cruising** 

12



Cabins

4

Winter Cruising Area(s)

French Riviera, West Mediterranean

Summer Cruising Area(s)
West Mediterranean

Crew

Max speed 32 knots

Cruising speed 27 knots

Fuel consumption 110 L/Hr

Type of cabins

4 (2 x Twin, 2 x Double)