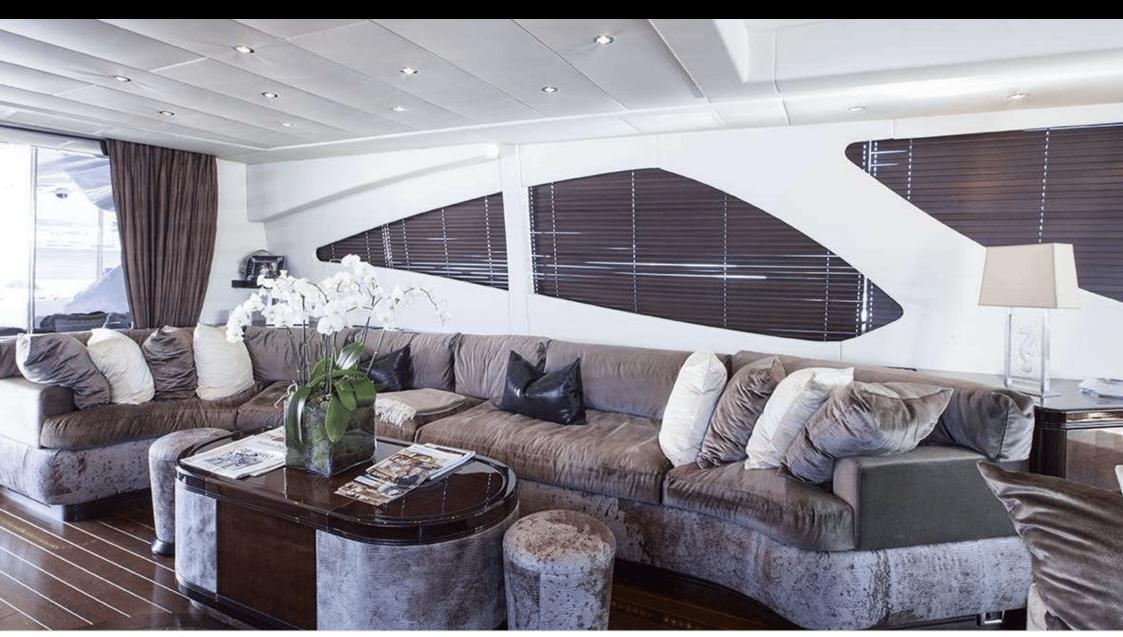

Guests 12



Cabins



Crew **5** 



### M/Y VOYAGE













₫

Jetski x 2









Paddle Board Snorkeling Gear Sound System Swimming Pool



Towable water toys













# **EXTERIOR DESIGN**















### INTERIOR DESIGN





















## GALLERY LIFESTYLE





#### Specifications



Low rate per day

16 800 €



High rate per day

16 800 €



Summer low rate per week

100 800 €



Summer high rate per week

100 800 €



Winter low rate per week

100 800 €



Winter high rate per week

100 800 €



Builder

Mangusta



Year built

2006



Length

40 m



**Guests Cruising** 

12



Cabins

4

Winter Cruising Area(s)

French Riviera, West Mediterranean

Summer Cruising Area(s)
West Mediterranean

Crew

Max speed 32 knots

Cruising speed 27 knots

Fuel consumption 110 L/Hr

Type of cabins

4 (2 x Twin, 2 x Double)