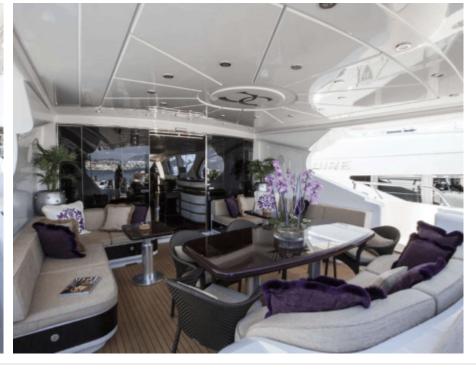

Guests 12



Cabins



Crew **5** 



### M/Y VOYAGE













₫

Jetski x 2









Paddle Board Snorkeling Gear Sound System Swimming Pool



Towable water toys













# **EXTERIOR DESIGN**















### INTERIOR DESIGN





















## GALLERY LIFESTYLE





#### Specifications



Low rate per day

16 800 €



High rate per day

16 800 €



Summer low rate per week

100 800 €



Summer high rate per week

100 800 €



Winter low rate per week

100 800 €



Winter high rate per week

100 800 €



Builder

Mangusta



Year built

2006



Length

40 m



**Guests Cruising** 

12



Cabins

4

Winter Cruising Area(s)

French Riviera, West Mediterranean

Summer Cruising Area(s)
West Mediterranean

Crew

Max speed 32 knots

Cruising speed 27 knots

Fuel consumption 110 L/Hr

Type of cabins

4 (2 x Twin, 2 x Double)