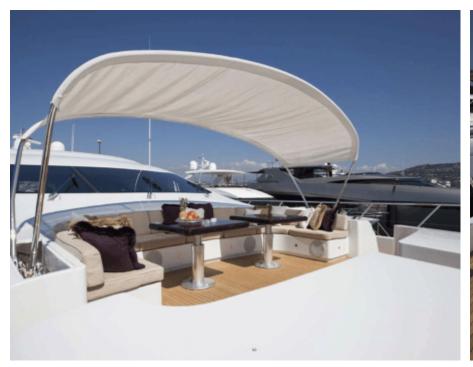

Guests 12



Cabins



Crew **5** 



### M/Y VOYAGE













₫

Jetski x 2









Paddle Board Snorkeling Gear Sound System Swimming Pool



Towable water toys













# **EXTERIOR DESIGN**















### INTERIOR DESIGN





















## GALLERY LIFESTYLE





#### Specifications



Low rate per day

16 800 €



High rate per day

16 800 €



Summer low rate per week

100 800 €



Summer high rate per week

100 800 €



Winter low rate per week

100 800 €



Winter high rate per week

100 800 €



Builder

Mangusta



Year built

2006



Length

40 m



**Guests Cruising** 

12



Cabins

4

Winter Cruising Area(s)

French Riviera, West Mediterranean

Summer Cruising Area(s)
West Mediterranean

Crew

Max speed 32 knots

Cruising speed 27 knots

Fuel consumption 110 L/Hr

Type of cabins

4 (2 x Twin, 2 x Double)