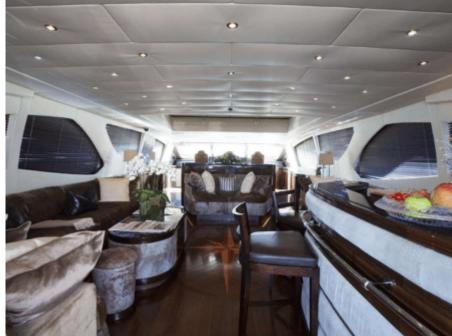

Guests 12



Cabins



Crew **5** 



### M/Y VOYAGE













₫

Jetski x 2









Paddle Board Snorkeling Gear Sound System Swimming Pool



Towable water toys













# **EXTERIOR DESIGN**















### INTERIOR DESIGN





















## GALLERY LIFESTYLE





#### Specifications



Low rate per day

16 800 €



High rate per day

16 800 €



Summer low rate per week

100 800 €



Summer high rate per week

100 800 €



Winter low rate per week

100 800 €



Winter high rate per week

100 800 €



Builder

Mangusta



Year built

2006



Length

40 m



**Guests Cruising** 

12



Cabins

4

Winter Cruising Area(s)

French Riviera, West Mediterranean

Summer Cruising Area(s)
West Mediterranean

Crew

Max speed 32 knots

Cruising speed 27 knots

Fuel consumption 110 L/Hr

Type of cabins

4 (2 x Twin, 2 x Double)