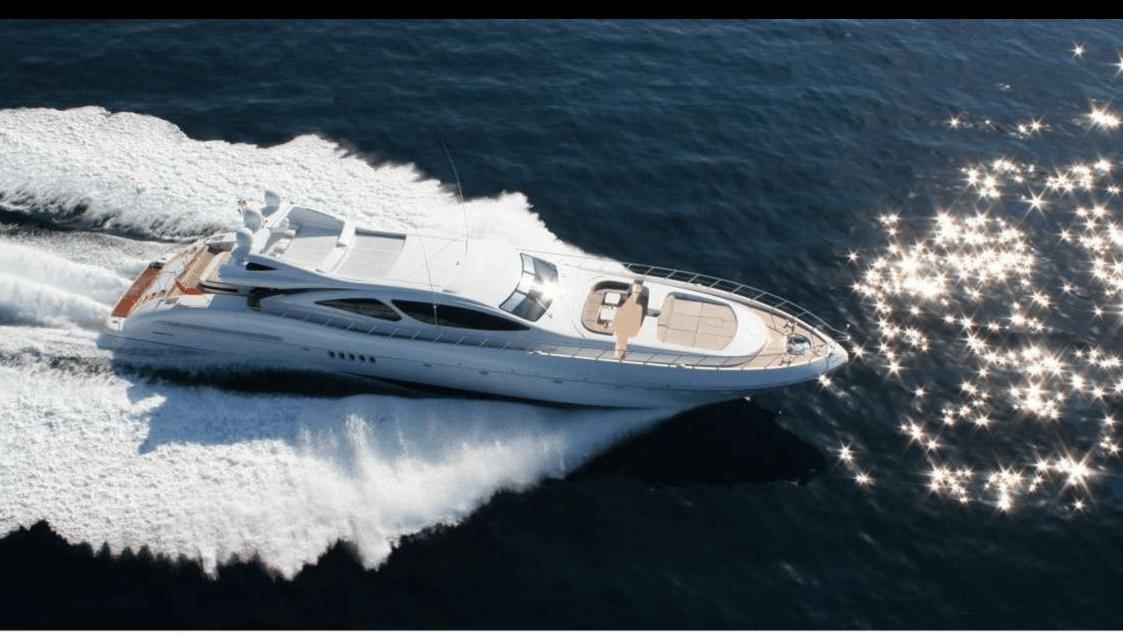

Guests 12



Cabins



Crew **5** 



### M/Y VOYAGE













₫

Jetski x 2









Paddle Board Snorkeling Gear Sound System Swimming Pool



Towable water toys













# **EXTERIOR DESIGN**















### INTERIOR DESIGN





















## GALLERY LIFESTYLE





#### Specifications



Low rate per day

16 800 €



High rate per day

16 800 €



Summer low rate per week

100 800 €



Summer high rate per week

100 800 €



Winter low rate per week

100 800 €



Winter high rate per week

100 800 €



Builder

Mangusta



Year built

2006



Length

40 m



**Guests Cruising** 

12



Cabins

4

Winter Cruising Area(s)

French Riviera, West Mediterranean

Summer Cruising Area(s)
West Mediterranean

Crew

Max speed 32 knots

Cruising speed 27 knots

Fuel consumption 110 L/Hr

Type of cabins

4 (2 x Twin, 2 x Double)