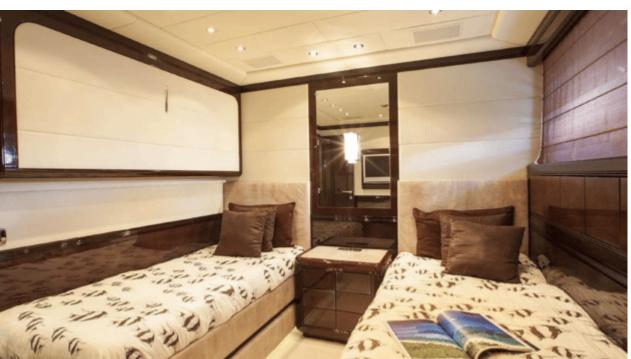

Guests 12



Cabins



Crew **5** 



### M/Y VOYAGE













₫

Jetski x 2









Paddle Board Snorkeling Gear Sound System Swimming Pool



Towable water toys













# **EXTERIOR DESIGN**















### INTERIOR DESIGN





















## GALLERY LIFESTYLE





#### Specifications



Low rate per day

16 800 €



High rate per day

16 800 €



Summer low rate per week

100 800 €



Summer high rate per week

100 800 €



Winter low rate per week

100 800 €



Winter high rate per week

100 800 €



Builder

Mangusta



Year built

2006



Length

40 m



**Guests Cruising** 

12



Cabins

4

Winter Cruising Area(s)

French Riviera, West Mediterranean

Summer Cruising Area(s)
West Mediterranean

Crew

Max speed 32 knots

Cruising speed 27 knots

Fuel consumption 110 L/Hr

Type of cabins

4 (2 x Twin, 2 x Double)