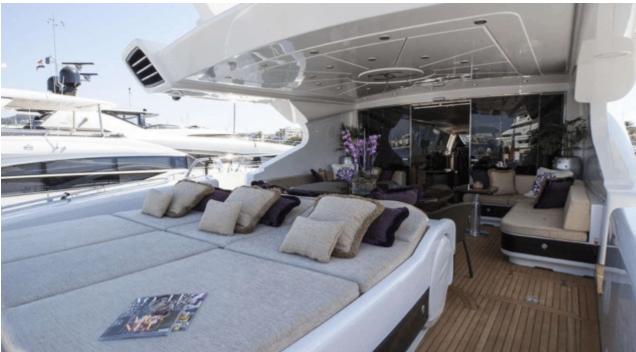

Guests 12



Cabins



Crew **5** 



### M/Y VOYAGE













₫

Jetski x 2









Paddle Board Snorkeling Gear Sound System Swimming Pool



Towable water toys













# **EXTERIOR DESIGN**















### INTERIOR DESIGN





















## GALLERY LIFESTYLE





#### Specifications



Low rate per day

16 800 €



High rate per day

16 800 €



Summer low rate per week

100 800 €



Summer high rate per week

100 800 €



Winter low rate per week

100 800 €



Winter high rate per week

100 800 €



Builder

Mangusta



Year built

2006



Length

40 m



**Guests Cruising** 

12



Cabins

4

Winter Cruising Area(s)

French Riviera, West Mediterranean

Summer Cruising Area(s)
West Mediterranean

Crew

Max speed 32 knots

Cruising speed 27 knots

Fuel consumption 110 L/Hr

Type of cabins

4 (2 x Twin, 2 x Double)