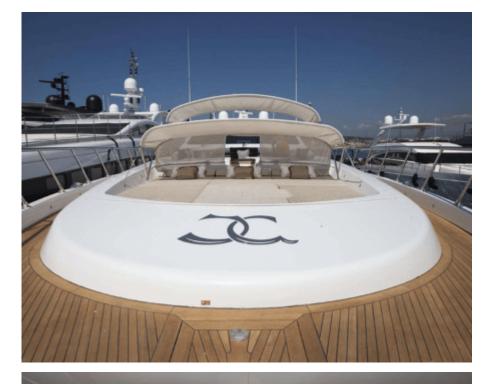

Guests 12



Cabins



Crew **5** 



### M/Y VOYAGE













₫

Jetski x 2









Paddle Board Snorkeling Gear Sound System Swimming Pool



Towable water toys













# **EXTERIOR DESIGN**















### INTERIOR DESIGN





















## GALLERY LIFESTYLE





#### Specifications



Low rate per day

16 800 €



High rate per day

16 800 €



Summer low rate per week

100 800 €



Summer high rate per week

100 800 €



Winter low rate per week

100 800 €



Winter high rate per week

100 800 €



Builder

Mangusta



Year built

2006



Length

40 m



**Guests Cruising** 

12



Cabins

4

Winter Cruising Area(s)

French Riviera, West Mediterranean

Summer Cruising Area(s)
West Mediterranean

Crew

Max speed 32 knots

Cruising speed 27 knots

Fuel consumption 110 L/Hr

Type of cabins

4 (2 x Twin, 2 x Double)