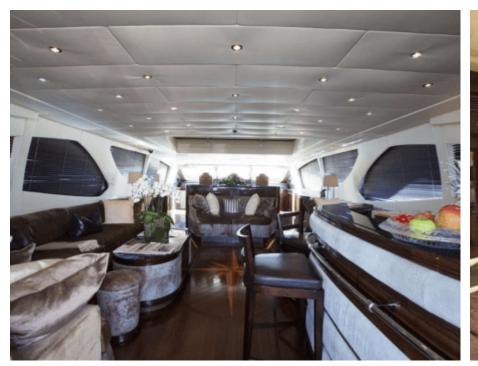

Guests 12



Cabins



Crew **5** 



### M/Y VOYAGE













₫

Jetski x 2









Paddle Board Snorkeling Gear Sound System Swimming Pool



Towable water toys













# **EXTERIOR DESIGN**















### INTERIOR DESIGN





















## GALLERY LIFESTYLE





#### Specifications



Low rate per day

16 800 €



High rate per day

16 800 €



Summer low rate per week

100 800 €



Summer high rate per week

100 800 €



Winter low rate per week

100 800 €



Winter high rate per week

100 800 €



Builder

Mangusta



Year built

2006



Length

40 m



**Guests Cruising** 

12



Cabins

4

Winter Cruising Area(s)

French Riviera, West Mediterranean

Summer Cruising Area(s)
West Mediterranean

Crew

Max speed 32 knots

Cruising speed 27 knots

Fuel consumption 110 L/Hr

Type of cabins

4 (2 x Twin, 2 x Double)