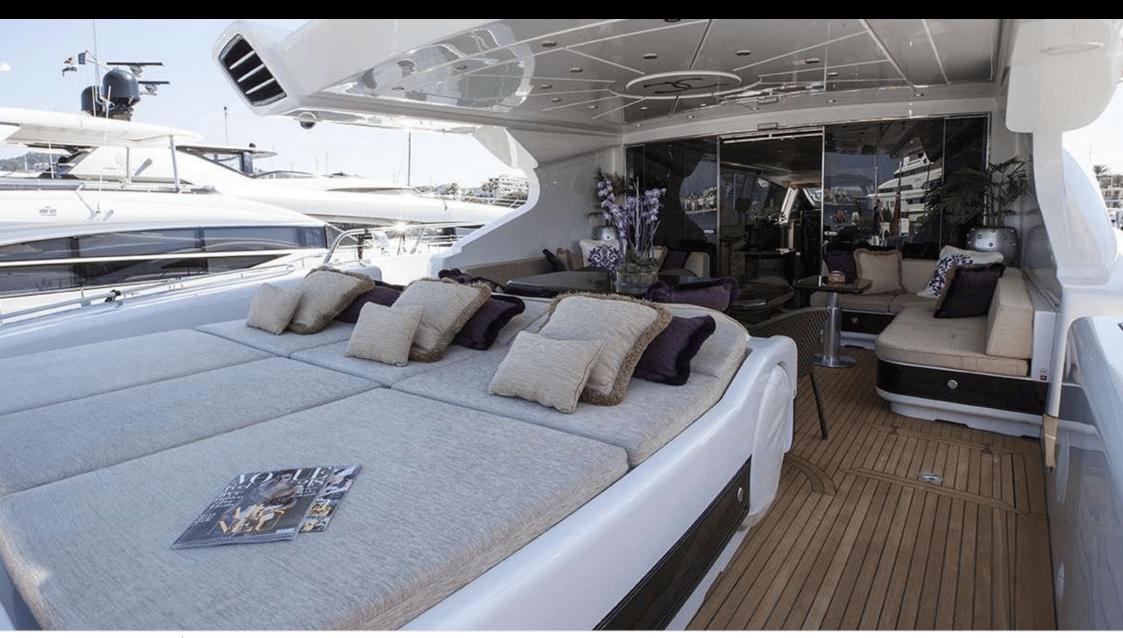

Guests 12



Cabins



Crew **5** 



### M/Y VOYAGE













₫

Jetski x 2









Paddle Board Snorkeling Gear Sound System Swimming Pool



Towable water toys













# **EXTERIOR DESIGN**















### INTERIOR DESIGN





















## GALLERY LIFESTYLE





#### Specifications



Low rate per day

16 800 €



High rate per day

16 800 €



Summer low rate per week

100 800 €



Summer high rate per week

100 800 €



Winter low rate per week

100 800 €



Winter high rate per week

100 800 €



Builder

Mangusta



Year built

2006



Length

40 m



**Guests Cruising** 

12



Cabins

4

Winter Cruising Area(s)

French Riviera, West Mediterranean

Summer Cruising Area(s)
West Mediterranean

Crew

Max speed 32 knots

Cruising speed 27 knots

Fuel consumption 110 L/Hr

Type of cabins

4 (2 x Twin, 2 x Double)