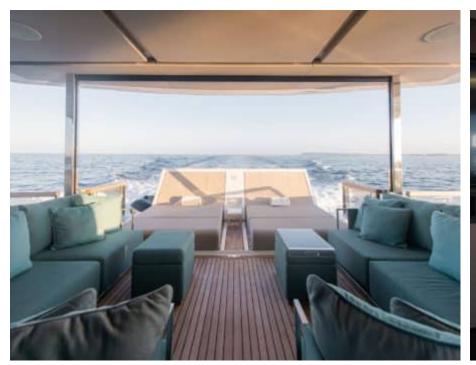

M/YWYLDECREST













## M/Y WYLDECREST

















































# EXTERIOR DESIGN





























### INTERIOR DESIGN























# GALLERY LIFESTYLE









#### Specifications



Low rate per day

12 500 €



High rate per day

13 333 €



Summer low rate per week

75 000 €



Summer high rate per week

80 000 €



Winter low rate per week

75 000 €



Winter high rate per week

75 000 €



Builder

Sunseeker



Year built

2021



Length

27.10 m



**Guests Cruising** 

12



Cabins

6

Winter Cruising Area(s)

Corsica - Sardinia, French Riviera, West Mediterranean

Summer Cruising Area(s)

Corsica - Sardinia, French Riviera, West Mediterranean

Crew

Max speed 30 knots

Cruising speed 12 knots

Fuel consumption 500 L/Hr

Type of cabins

6 (2 x Convertible, 2 x Double, 2 x Twin)