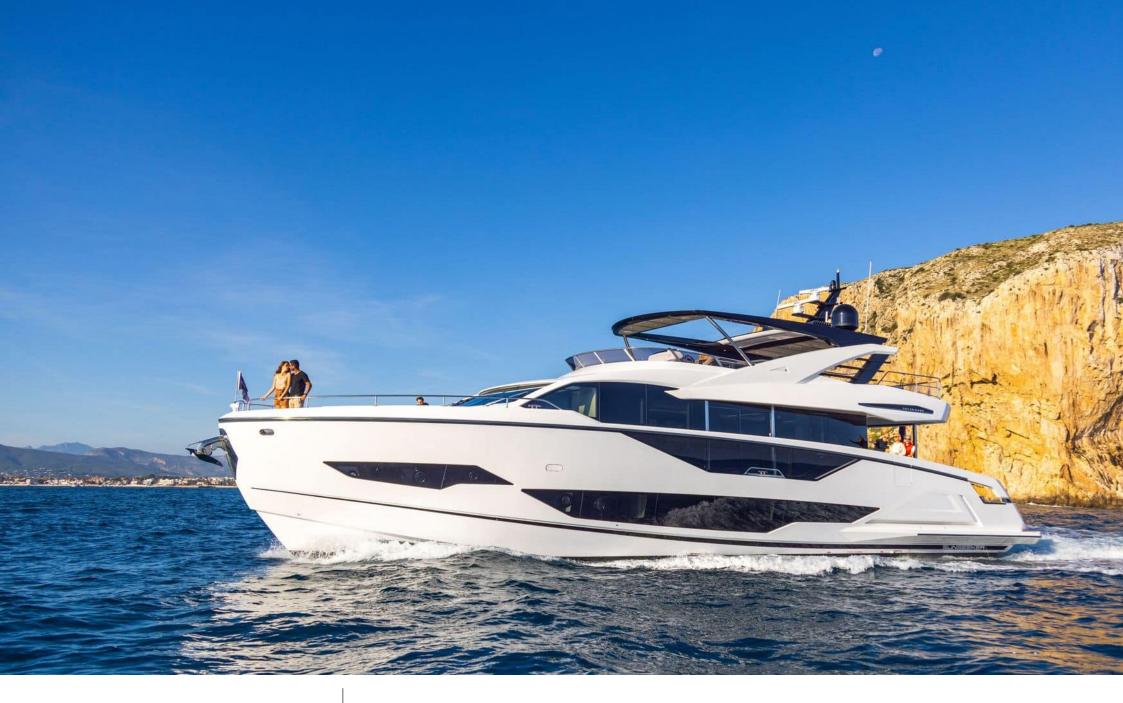

# EXTERIOR DESIGN

2021

Length

27.10 m

**Guests Cruising** 

12

Cabins

6

Winter Cruising Area(s)