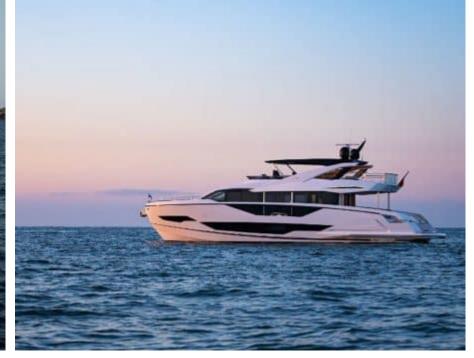

M/YWYLDECREST













## M/Y WYLDECREST

















































# EXTERIOR DESIGN





























### INTERIOR DESIGN























# GALLERY LIFESTYLE









#### Specifications



Low rate per day

12 500 €



High rate per day

13 333 €



Summer low rate per week

75 000 €



Summer high rate per week

80 000 €



Winter low rate per week

75 000 €



Winter high rate per week

75 000 €



Builder

Sunseeker



Year built

2021



Length

27.10 m



**Guests Cruising** 

12



Cabins

6

Winter Cruising Area(s)

Corsica - Sardinia, French Riviera, West Mediterranean

Summer Cruising Area(s)

Corsica - Sardinia, French Riviera, West Mediterranean

Crew

Max speed 30 knots

Cruising speed 12 knots

Fuel consumption 500 L/Hr

Type of cabins

6 (2 x Convertible, 2 x Double, 2 x Twin)