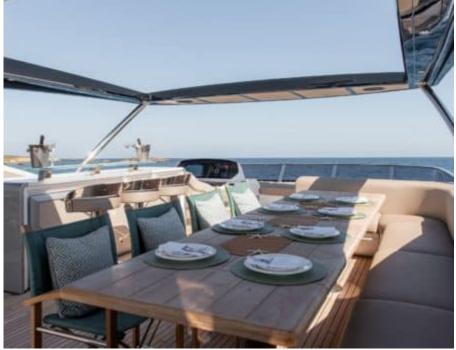

M/YWYLDECREST













## M/Y WYLDECREST

















































# EXTERIOR DESIGN





























### INTERIOR DESIGN























# GALLERY LIFESTYLE









#### Specifications



Low rate per day

12 500 €



High rate per day

13 333 €



Summer low rate per week

75 000 €



Summer high rate per week

80 000 €



Winter low rate per week

75 000 €



Winter high rate per week

75 000 €



Builder

Sunseeker



Year built

2021



Length

27.10 m



**Guests Cruising** 

12



Cabins

6

Winter Cruising Area(s)

Corsica - Sardinia, French Riviera, West Mediterranean

Summer Cruising Area(s)

Corsica - Sardinia, French Riviera, West Mediterranean

Crew

Max speed 30 knots

Cruising speed 12 knots

Fuel consumption 500 L/Hr

Type of cabins

6 (2 x Convertible, 2 x Double, 2 x Twin)