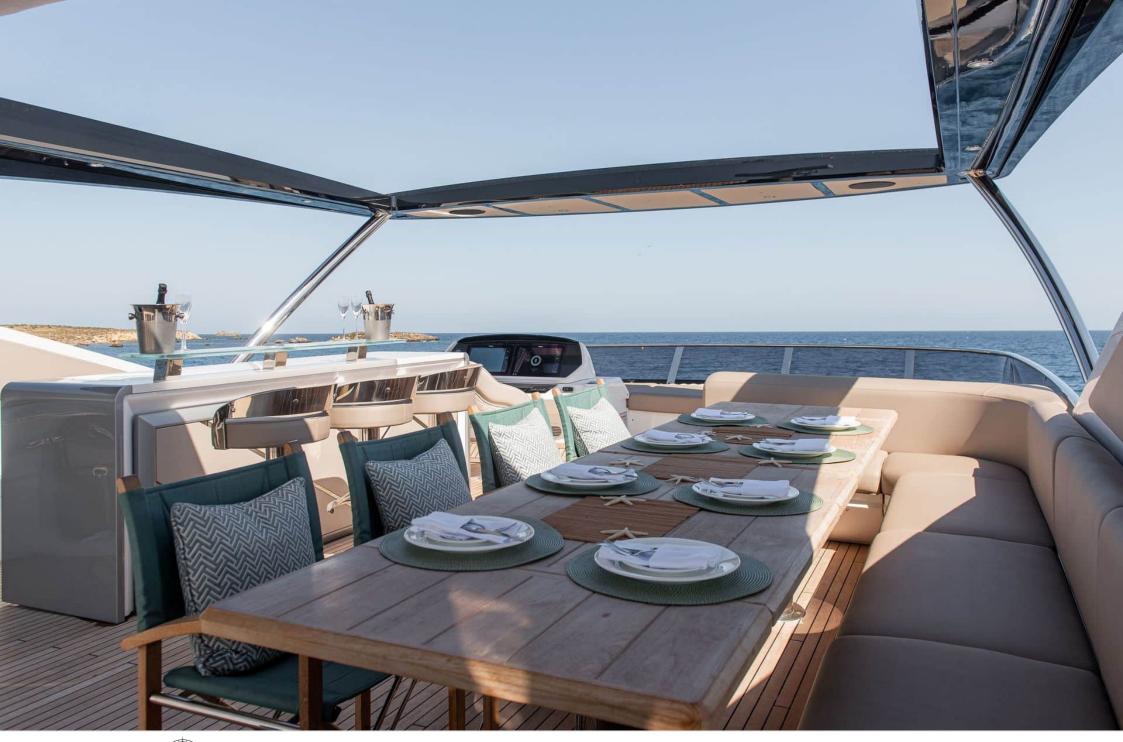

M/YWYLDECREST













## M/Y WYLDECREST

















































# EXTERIOR DESIGN





























### INTERIOR DESIGN























# GALLERY LIFESTYLE









#### Specifications



Low rate per day

12 500 €



High rate per day

13 333 €



Summer low rate per week

75 000 €



Summer high rate per week

80 000 €



Winter low rate per week

75 000 €



Winter high rate per week

75 000 €



Builder

Sunseeker



Year built

2021



Length

27.10 m



**Guests Cruising** 

12



Cabins

6

Winter Cruising Area(s)

Corsica - Sardinia, French Riviera, West Mediterranean

Summer Cruising Area(s)

Corsica - Sardinia, French Riviera, West Mediterranean

Crew

Max speed 30 knots

Cruising speed 12 knots

Fuel consumption 500 L/Hr

Type of cabins

6 (2 x Convertible, 2 x Double, 2 x Twin)