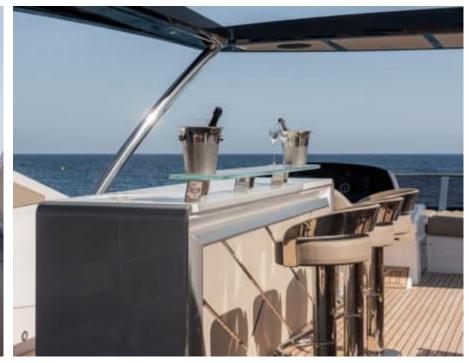

M/YWYLDECREST













## M/Y WYLDECREST

















































# EXTERIOR DESIGN





























### INTERIOR DESIGN























# GALLERY LIFESTYLE









#### Specifications



Low rate per day

12 500 €



High rate per day

13 333 €



Summer low rate per week

75 000 €



Summer high rate per week

80 000 €



Winter low rate per week

75 000 €



Winter high rate per week

75 000 €



Builder

Sunseeker



Year built

2021



Length

27.10 m



**Guests Cruising** 

12



Cabins

6

Winter Cruising Area(s)

Corsica - Sardinia, French Riviera, West Mediterranean

Summer Cruising Area(s)

Corsica - Sardinia, French Riviera, West Mediterranean

Crew

Max speed 30 knots

Cruising speed 12 knots

Fuel consumption 500 L/Hr

Type of cabins

6 (2 x Convertible, 2 x Double, 2 x Twin)