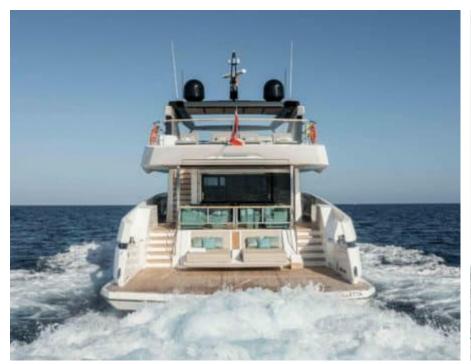

M/YWYLDECREST













## M/Y WYLDECREST

















































# EXTERIOR DESIGN





























### INTERIOR DESIGN























# GALLERY LIFESTYLE









#### Specifications



Low rate per day

12 500 €



High rate per day

13 333 €



Summer low rate per week

75 000 €



Summer high rate per week

80 000 €



Winter low rate per week

75 000 €



Winter high rate per week

75 000 €



Builder

Sunseeker



Year built

2021



Length

27.10 m



**Guests Cruising** 

12



Cabins

6

Winter Cruising Area(s)

Corsica - Sardinia, French Riviera, West Mediterranean

Summer Cruising Area(s)

Corsica - Sardinia, French Riviera, West Mediterranean

Crew

Max speed 30 knots

Cruising speed 12 knots

Fuel consumption 500 L/Hr

Type of cabins

6 (2 x Convertible, 2 x Double, 2 x Twin)