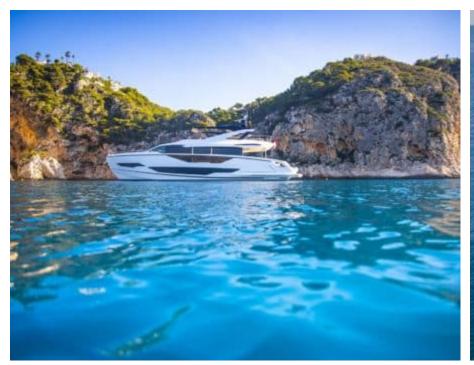

M/YWYLDECREST













## M/Y WYLDECREST

















































# EXTERIOR DESIGN





























### INTERIOR DESIGN























# GALLERY LIFESTYLE









#### Specifications



Low rate per day

12 500 €



High rate per day

13 333 €



Summer low rate per week

75 000 €



Summer high rate per week

80 000 €



Winter low rate per week

75 000 €



Winter high rate per week

75 000 €



Builder

Sunseeker



Year built

2021



Length

27.10 m



**Guests Cruising** 

12



Cabins

6

Winter Cruising Area(s)

Corsica - Sardinia, French Riviera, West Mediterranean

Summer Cruising Area(s)

Corsica - Sardinia, French Riviera, West Mediterranean

Crew

Max speed 30 knots

Cruising speed 12 knots

Fuel consumption 500 L/Hr

Type of cabins

6 (2 x Convertible, 2 x Double, 2 x Twin)