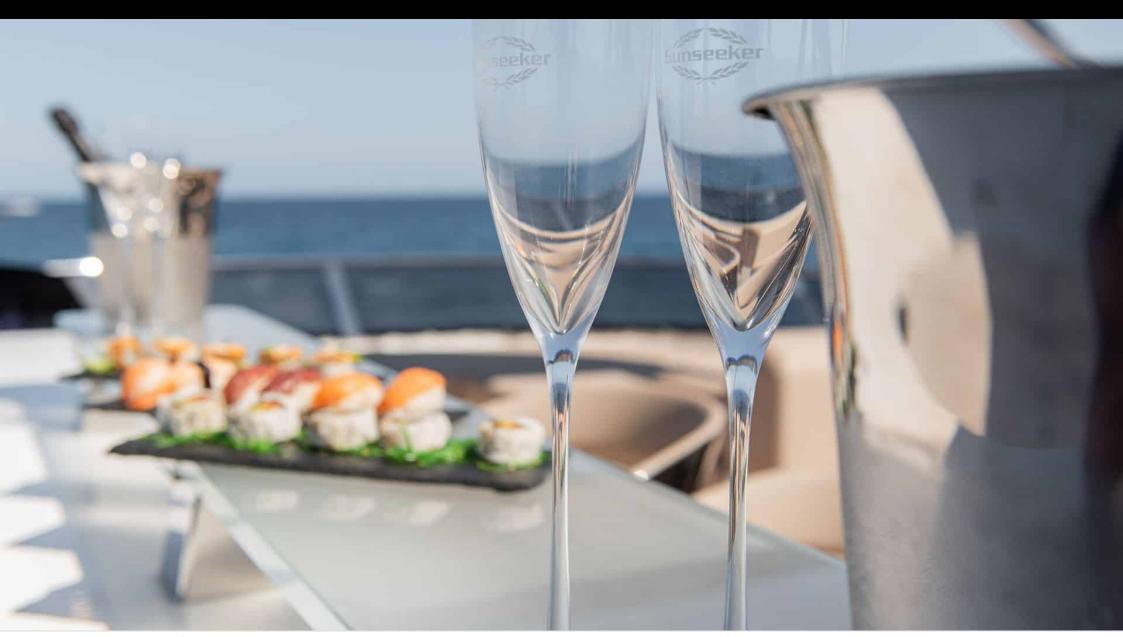

M/YWYLDECREST













## M/Y WYLDECREST

















































# EXTERIOR DESIGN





























### INTERIOR DESIGN























# GALLERY LIFESTYLE









#### Specifications



Low rate per day

12 500 €



High rate per day

13 333 €



Summer low rate per week

75 000 €



Summer high rate per week

80 000 €



Winter low rate per week

75 000 €



Winter high rate per week

75 000 €



Builder

Sunseeker



Year built

2021



Length

27.10 m



**Guests Cruising** 

12



Cabins

6

Winter Cruising Area(s)

Corsica - Sardinia, French Riviera, West Mediterranean

Summer Cruising Area(s)

Corsica - Sardinia, French Riviera, West Mediterranean

Crew

Max speed 30 knots

Cruising speed 12 knots

Fuel consumption 500 L/Hr

Type of cabins

6 (2 x Convertible, 2 x Double, 2 x Twin)