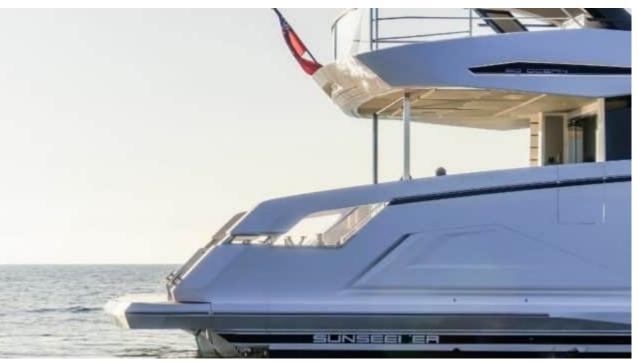

M/YWYLDECREST













## M/Y WYLDECREST

















































# EXTERIOR DESIGN





























### INTERIOR DESIGN























# GALLERY LIFESTYLE









#### Specifications



Low rate per day

12 500 €



High rate per day

13 333 €



Summer low rate per week

75 000 €



Summer high rate per week

80 000 €



Winter low rate per week

75 000 €



Winter high rate per week

75 000 €



Builder

Sunseeker



Year built

2021



Length

27.10 m



**Guests Cruising** 

12



Cabins

6

Winter Cruising Area(s)

Corsica - Sardinia, French Riviera, West Mediterranean

Summer Cruising Area(s)

Corsica - Sardinia, French Riviera, West Mediterranean

Crew

Max speed 30 knots

Cruising speed 12 knots

Fuel consumption 500 L/Hr

Type of cabins

6 (2 x Convertible, 2 x Double, 2 x Twin)