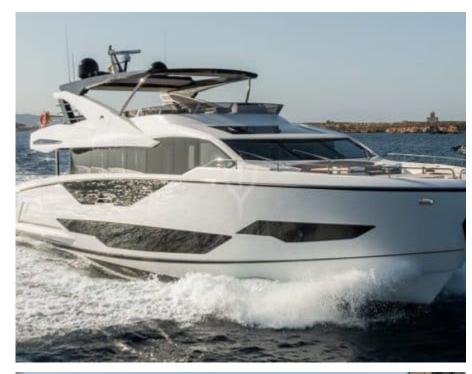

M/YWYLDECREST













## M/Y WYLDECREST

















































# EXTERIOR DESIGN





























### INTERIOR DESIGN























# GALLERY LIFESTYLE









#### Specifications



Low rate per day

12 500 €



High rate per day

13 333 €



Summer low rate per week

75 000 €



Summer high rate per week

80 000 €



Winter low rate per week

75 000 €



Winter high rate per week

75 000 €



Builder

Sunseeker



Year built

2021



Length

27.10 m



**Guests Cruising** 

12



Cabins

6

Winter Cruising Area(s)

Corsica - Sardinia, French Riviera, West Mediterranean

Summer Cruising Area(s)

Corsica - Sardinia, French Riviera, West Mediterranean

Crew

Max speed 30 knots

Cruising speed 12 knots

Fuel consumption 500 L/Hr

Type of cabins

6 (2 x Convertible, 2 x Double, 2 x Twin)