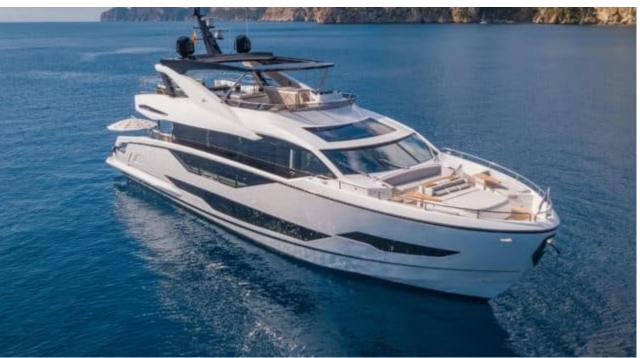

M/YWYLDECREST













## M/Y WYLDECREST

















































# EXTERIOR DESIGN





























### INTERIOR DESIGN























# GALLERY LIFESTYLE









#### Specifications



Low rate per day

12 500 €



High rate per day

13 333 €



Summer low rate per week

75 000 €



Summer high rate per week

80 000 €



Winter low rate per week

75 000 €



Winter high rate per week

75 000 €



Builder

Sunseeker



Year built

2021



Length

27.10 m



**Guests Cruising** 

12



Cabins

6

Winter Cruising Area(s)

Corsica - Sardinia, French Riviera, West Mediterranean

Summer Cruising Area(s)

Corsica - Sardinia, French Riviera, West Mediterranean

Crew

Max speed 30 knots

Cruising speed 12 knots

Fuel consumption 500 L/Hr

Type of cabins

6 (2 x Convertible, 2 x Double, 2 x Twin)