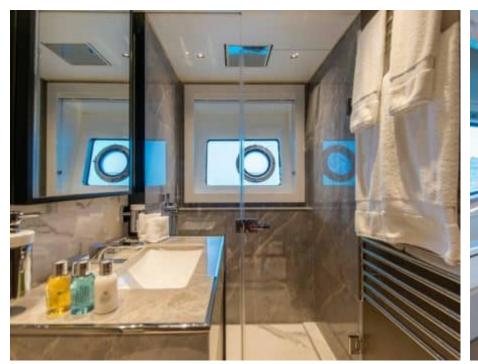

M/YWYLDECREST













## M/Y WYLDECREST

















































# EXTERIOR DESIGN





























### INTERIOR DESIGN























# GALLERY LIFESTYLE









#### Specifications



Low rate per day

12 500 €



High rate per day

13 333 €



Summer low rate per week

75 000 €



Summer high rate per week

80 000 €



Winter low rate per week

75 000 €



Winter high rate per week

75 000 €



Builder

Sunseeker



Year built

2021



Length

27.10 m



**Guests Cruising** 

12



Cabins

6

Winter Cruising Area(s)

Corsica - Sardinia, French Riviera, West Mediterranean

Summer Cruising Area(s)

Corsica - Sardinia, French Riviera, West Mediterranean

Crew

Max speed 30 knots

Cruising speed 12 knots

Fuel consumption 500 L/Hr

Type of cabins

6 (2 x Convertible, 2 x Double, 2 x Twin)