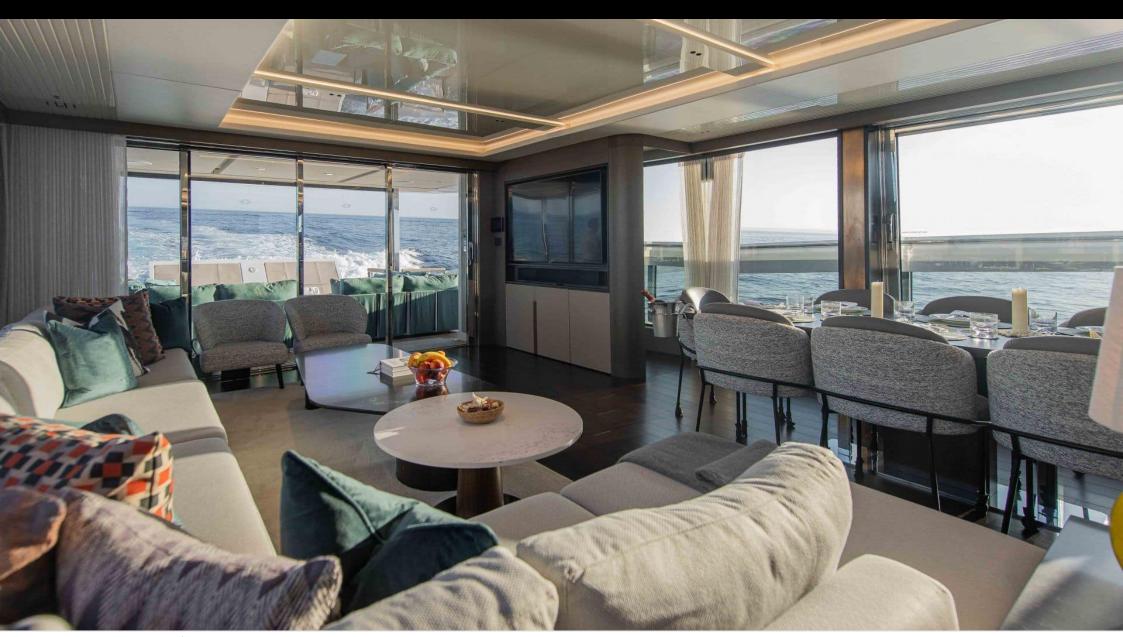

M/YWYLDECREST













## M/Y WYLDECREST

















































# EXTERIOR DESIGN





























### INTERIOR DESIGN























# GALLERY LIFESTYLE









#### Specifications



Low rate per day

12 500 €



High rate per day

13 333 €



Summer low rate per week

75 000 €



Summer high rate per week

80 000 €



Winter low rate per week

75 000 €



Winter high rate per week

75 000 €



Builder

Sunseeker



Year built

2021



Length

27.10 m



**Guests Cruising** 

12



Cabins

6

Winter Cruising Area(s)

Corsica - Sardinia, French Riviera, West Mediterranean

Summer Cruising Area(s)

Corsica - Sardinia, French Riviera, West Mediterranean

Crew

Max speed 30 knots

Cruising speed 12 knots

Fuel consumption 500 L/Hr

Type of cabins

6 (2 x Convertible, 2 x Double, 2 x Twin)