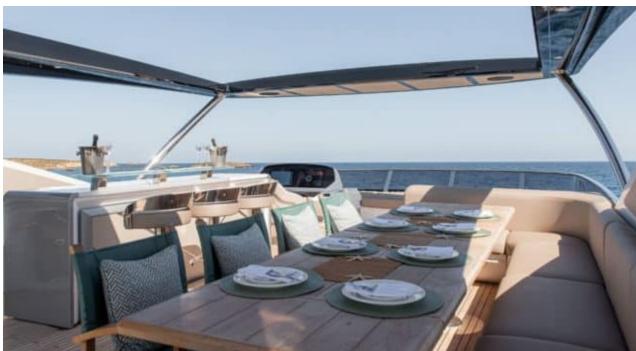

M/YWYLDECREST













## M/Y WYLDECREST

















































# EXTERIOR DESIGN





























### INTERIOR DESIGN























# GALLERY LIFESTYLE









#### Specifications



Low rate per day

12 500 €



High rate per day

13 333 €



Summer low rate per week

75 000 €



Summer high rate per week

80 000 €



Winter low rate per week

75 000 €



Winter high rate per week

75 000 €



Builder

Sunseeker



Year built

2021



Length

27.10 m



**Guests Cruising** 

12



Cabins

6

Winter Cruising Area(s)

Corsica - Sardinia, French Riviera, West Mediterranean

Summer Cruising Area(s)

Corsica - Sardinia, French Riviera, West Mediterranean

Crew

Max speed 30 knots

Cruising speed 12 knots

Fuel consumption 500 L/Hr

Type of cabins

6 (2 x Convertible, 2 x Double, 2 x Twin)