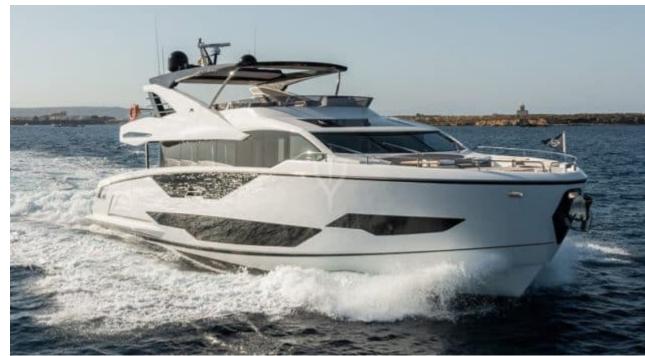

M/YWYLDECREST













## M/Y WYLDECREST

















































# EXTERIOR DESIGN





























### INTERIOR DESIGN























# GALLERY LIFESTYLE









#### Specifications



Low rate per day

12 500 €



High rate per day

13 333 €



Summer low rate per week

75 000 €



Summer high rate per week

80 000 €



Winter low rate per week

75 000 €



Winter high rate per week

75 000 €



Builder

Sunseeker



Year built

2021



Length

27.10 m



**Guests Cruising** 

12



Cabins

6

Winter Cruising Area(s)

Corsica - Sardinia, French Riviera, West Mediterranean

Summer Cruising Area(s)

Corsica - Sardinia, French Riviera, West Mediterranean

Crew

Max speed 30 knots

Cruising speed 12 knots

Fuel consumption 500 L/Hr

Type of cabins

6 (2 x Convertible, 2 x Double, 2 x Twin)