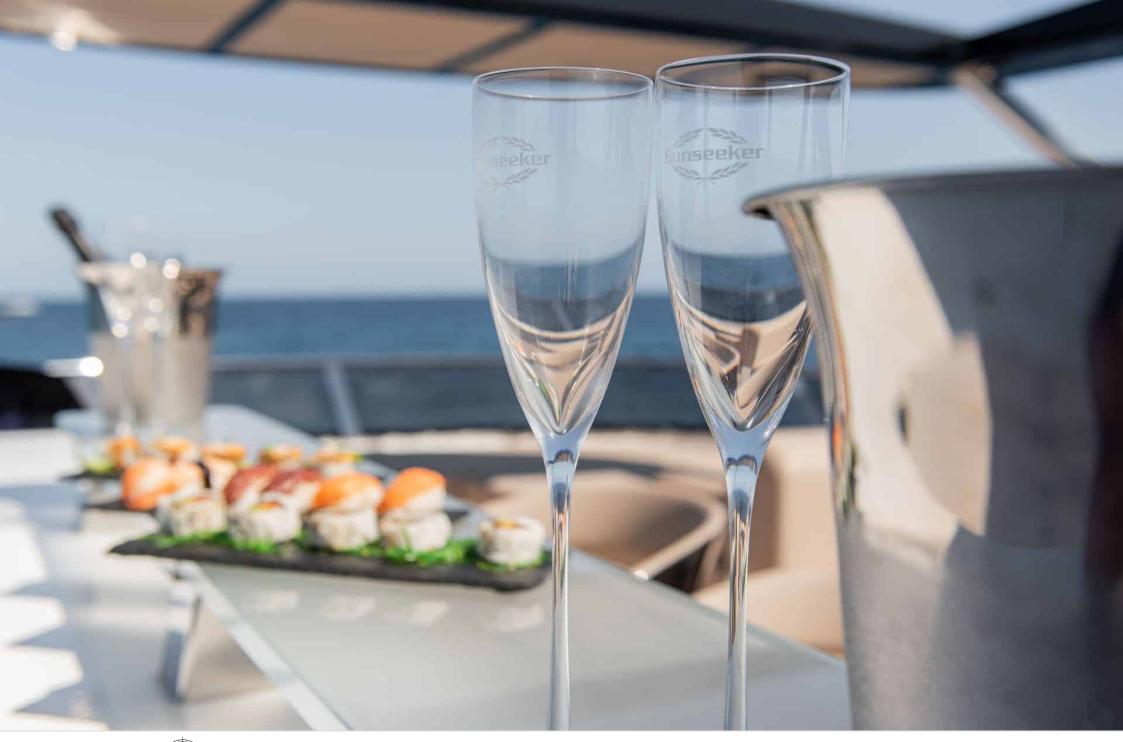

M/YWYLDECREST













## M/Y WYLDECREST

















































# EXTERIOR DESIGN





























### INTERIOR DESIGN























# GALLERY LIFESTYLE









#### Specifications



Low rate per day

12 500 €



High rate per day

13 333 €



Summer low rate per week

75 000 €



Summer high rate per week

80 000 €



Winter low rate per week

75 000 €



Winter high rate per week

75 000 €



Builder

Sunseeker



Year built

2021



Length

27.10 m



**Guests Cruising** 

12



Cabins

6

Winter Cruising Area(s)

Corsica - Sardinia, French Riviera, West Mediterranean

Summer Cruising Area(s)

Corsica - Sardinia, French Riviera, West Mediterranean

Crew

Max speed 30 knots

Cruising speed 12 knots

Fuel consumption 500 L/Hr

Type of cabins

6 (2 x Convertible, 2 x Double, 2 x Twin)