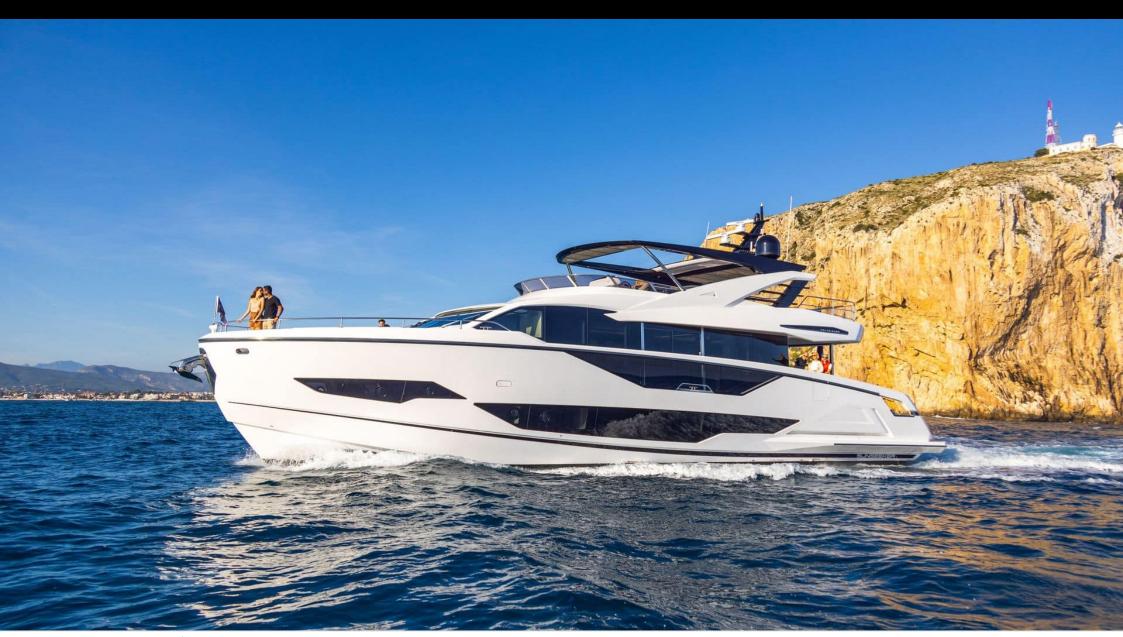

M/YWYLDECREST













## M/Y WYLDECREST

















































# EXTERIOR DESIGN





























### INTERIOR DESIGN























# GALLERY LIFESTYLE









#### Specifications



Low rate per day

12 500 €



High rate per day

13 333 €



Summer low rate per week

75 000 €



Summer high rate per week

80 000 €



Winter low rate per week

75 000 €



Winter high rate per week

75 000 €



Builder

Sunseeker



Year built

2021



Length

27.10 m



**Guests Cruising** 

12



Cabins

6

Winter Cruising Area(s)

Corsica - Sardinia, French Riviera, West Mediterranean

Summer Cruising Area(s)

Corsica - Sardinia, French Riviera, West Mediterranean

Crew

Max speed 30 knots

Cruising speed 12 knots

Fuel consumption 500 L/Hr

Type of cabins

6 (2 x Convertible, 2 x Double, 2 x Twin)