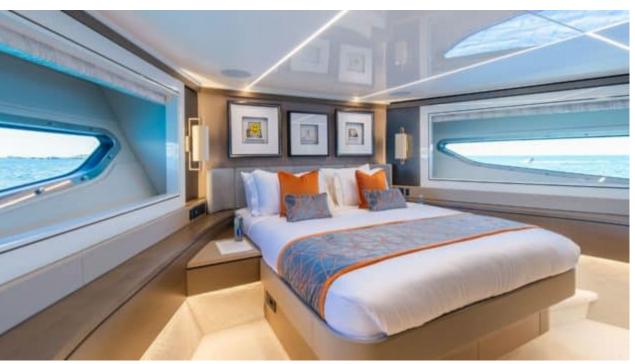

M/YWYLDECREST













## M/Y WYLDECREST

















































# EXTERIOR DESIGN





























### INTERIOR DESIGN























# GALLERY LIFESTYLE









#### Specifications



Low rate per day

12 500 €



High rate per day

13 333 €



Summer low rate per week

75 000 €



Summer high rate per week

80 000 €



Winter low rate per week

75 000 €



Winter high rate per week

75 000 €



Builder

Sunseeker



Year built

2021



Length

27.10 m



**Guests Cruising** 

12



Cabins

6

Winter Cruising Area(s)

Corsica - Sardinia, French Riviera, West Mediterranean

Summer Cruising Area(s)

Corsica - Sardinia, French Riviera, West Mediterranean

Crew

Max speed 30 knots

Cruising speed 12 knots

Fuel consumption 500 L/Hr

Type of cabins

6 (2 x Convertible, 2 x Double, 2 x Twin)