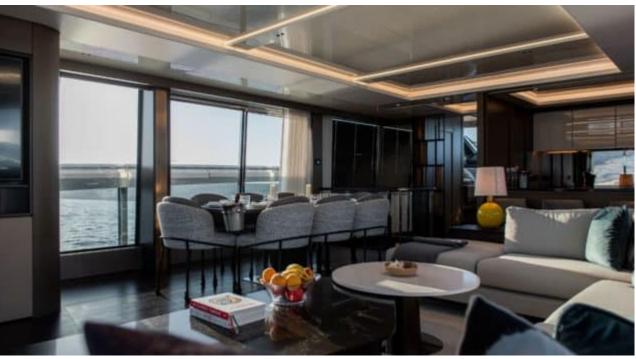

M/YWYLDECREST













## M/Y WYLDECREST

















































# EXTERIOR DESIGN





























### INTERIOR DESIGN























# GALLERY LIFESTYLE









#### Specifications



Low rate per day

12 500 €



High rate per day

13 333 €



Summer low rate per week

75 000 €



Summer high rate per week

80 000 €



Winter low rate per week

75 000 €



Winter high rate per week

75 000 €



Builder

Sunseeker



Year built

2021



Length

27.10 m



**Guests Cruising** 

12



Cabins

6

Winter Cruising Area(s)

Corsica - Sardinia, French Riviera, West Mediterranean

Summer Cruising Area(s)

Corsica - Sardinia, French Riviera, West Mediterranean

Crew

Max speed 30 knots

Cruising speed 12 knots

Fuel consumption 500 L/Hr

Type of cabins

6 (2 x Convertible, 2 x Double, 2 x Twin)