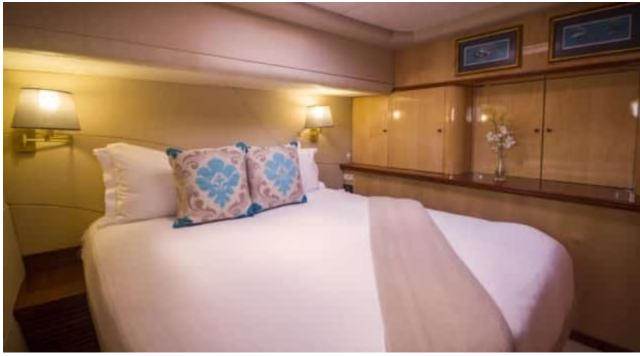

## S/Y KINGS **RANSOM**























































(diving) x 2

Paddle Board Seadoo scooter Snorkeling Gear Sound System

Television











### **EXTERIOR DESIGN**























## INTERIOR DESIGN





















# GALLERY LIFESTYLE











#### Specifications



Low rate per day

5 666 €



High rate per day

6 333 €



Summer low rate per week

34 000 €



Summer high rate per week

38 000 €



Winter low rate per week

34 000 €



Winter high rate per week

38 000 €



Builder

Matrix Yachts



Year built

2008



Year refit

2018



Length

23.00 m



**Guests Cruising** 

10



Cabins

Winter Cruising Area(s)

Caribbean & Bahamas

Summer Cruising Area(s)

Spain & Balearics, West Mediterranean

Crew

Max speed 13 knots

Cruising speed 8 knots

Fuel consumption

44 L/h

Type of cabins

5 (1 x Convertible, 4 x Double)