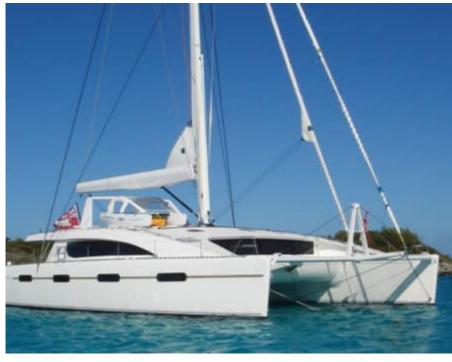

## S/Y KINGS **RANSOM**























































(diving) x 2

Paddle Board Seadoo scooter Snorkeling Gear Sound System

Television











### **EXTERIOR DESIGN**























## INTERIOR DESIGN





















# GALLERY LIFESTYLE











#### Specifications



Low rate per day

5 666 €



High rate per day

6 333 €



Summer low rate per week

34 000 €



Summer high rate per week

38 000 €



Winter low rate per week

34 000 €



Winter high rate per week

38 000 €



Builder

Matrix Yachts



Year built

2008



Year refit

2018



Length

23.00 m



**Guests Cruising** 

10



Cabins

Winter Cruising Area(s)

Caribbean & Bahamas

Summer Cruising Area(s)

Spain & Balearics, West Mediterranean

Crew

Max speed 13 knots

Cruising speed 8 knots

Fuel consumption

44 L/h

Type of cabins

5 (1 x Convertible, 4 x Double)