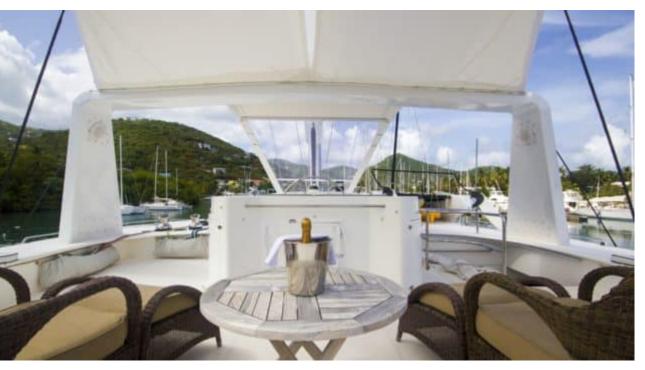

## S/Y KINGS **RANSOM**























































(diving) x 2

Paddle Board Seadoo scooter Snorkeling Gear Sound System

Television











### **EXTERIOR DESIGN**























## INTERIOR DESIGN





















# GALLERY LIFESTYLE











#### Specifications



Low rate per day

5 666 €



High rate per day

6 333 €



Summer low rate per week

34 000 €



Summer high rate per week

38 000 €



Winter low rate per week

34 000 €



Winter high rate per week

38 000 €



Builder

Matrix Yachts



Year built

2008



Year refit

2018



Length

23.00 m



**Guests Cruising** 

10



Cabins

Winter Cruising Area(s)

Caribbean & Bahamas

Summer Cruising Area(s)

Spain & Balearics, West Mediterranean

Crew

Max speed 13 knots

Cruising speed 8 knots

Fuel consumption

44 L/h

Type of cabins

5 (1 x Convertible, 4 x Double)