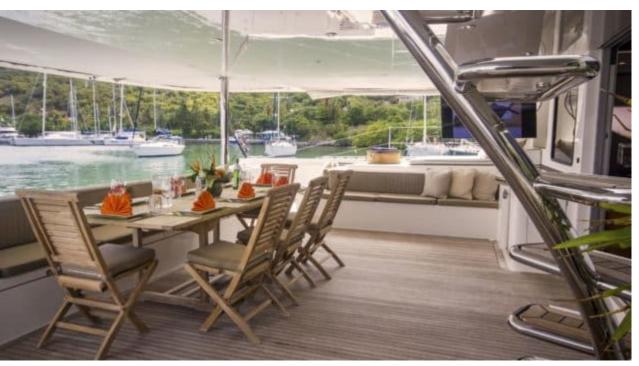

## S/Y KINGS **RANSOM**























































(diving) x 2

Paddle Board Seadoo scooter Snorkeling Gear Sound System

Television











### **EXTERIOR DESIGN**























## INTERIOR DESIGN





















# GALLERY LIFESTYLE











#### Specifications



Low rate per day

5 666 €



High rate per day

6 333 €



Summer low rate per week

34 000 €



Summer high rate per week

38 000 €



Winter low rate per week

34 000 €



Winter high rate per week

38 000 €



Builder

Matrix Yachts



Year built

2008



Year refit

2018



Length

23.00 m



**Guests Cruising** 

10



Cabins

Winter Cruising Area(s)

Caribbean & Bahamas

Summer Cruising Area(s)

Spain & Balearics, West Mediterranean

Crew

Max speed 13 knots

Cruising speed 8 knots

Fuel consumption

44 L/h

Type of cabins

5 (1 x Convertible, 4 x Double)