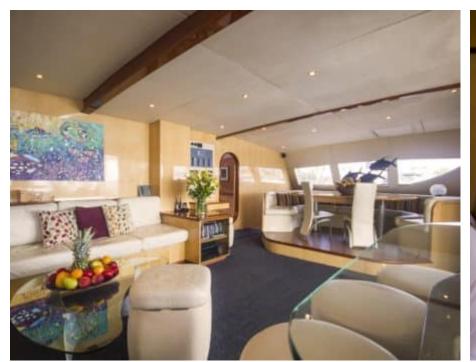

## S/Y KINGS **RANSOM**























































(diving) x 2

Paddle Board Seadoo scooter Snorkeling Gear Sound System

Television











### **EXTERIOR DESIGN**























## INTERIOR DESIGN





















# GALLERY LIFESTYLE











#### Specifications



Low rate per day

5 666 €



High rate per day

6 333 €



Summer low rate per week

34 000 €



Summer high rate per week

38 000 €



Winter low rate per week

34 000 €



Winter high rate per week

38 000 €



Builder

Matrix Yachts



Year built

2008



Year refit

2018



Length

23.00 m



**Guests Cruising** 

10



Cabins

Winter Cruising Area(s)

Caribbean & Bahamas

Summer Cruising Area(s)

Spain & Balearics, West Mediterranean

Crew

Max speed 13 knots

Cruising speed 8 knots

Fuel consumption

44 L/h

Type of cabins

5 (1 x Convertible, 4 x Double)