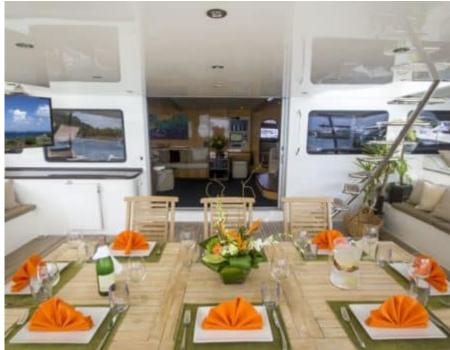

## S/Y KINGS **RANSOM**























































(diving) x 2

Paddle Board Seadoo scooter Snorkeling Gear Sound System

Television











### **EXTERIOR DESIGN**























## INTERIOR DESIGN





















# GALLERY LIFESTYLE











#### Specifications



Low rate per day

5 666 €



High rate per day

6 333 €



Summer low rate per week

34 000 €



Summer high rate per week

38 000 €



Winter low rate per week

34 000 €



Winter high rate per week

38 000 €



Builder

Matrix Yachts



Year built

2008



Year refit

2018



Length

23.00 m



**Guests Cruising** 

10



Cabins

Winter Cruising Area(s)

Caribbean & Bahamas

Summer Cruising Area(s)

Spain & Balearics, West Mediterranean

Crew

Max speed 13 knots

Cruising speed 8 knots

Fuel consumption

44 L/h

Type of cabins

5 (1 x Convertible, 4 x Double)