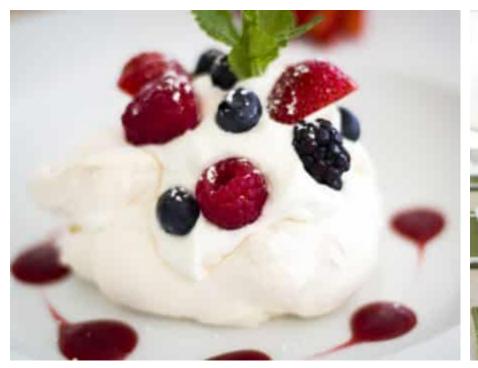

## S/Y KINGS **RANSOM**























































(diving) x 2

Paddle Board Seadoo scooter Snorkeling Gear Sound System

Television











### **EXTERIOR DESIGN**























## INTERIOR DESIGN





















# GALLERY LIFESTYLE











#### Specifications



Low rate per day

5 666 €



High rate per day

6 333 €



Summer low rate per week

34 000 €



Summer high rate per week

38 000 €



Winter low rate per week

34 000 €



Winter high rate per week

38 000 €



Builder

Matrix Yachts



Year built

2008



Year refit

2018



Length

23.00 m



**Guests Cruising** 

10



Cabins

Winter Cruising Area(s)

Caribbean & Bahamas

Summer Cruising Area(s)

Spain & Balearics, West Mediterranean

Crew

Max speed 13 knots

Cruising speed 8 knots

Fuel consumption

44 L/h

Type of cabins

5 (1 x Convertible, 4 x Double)