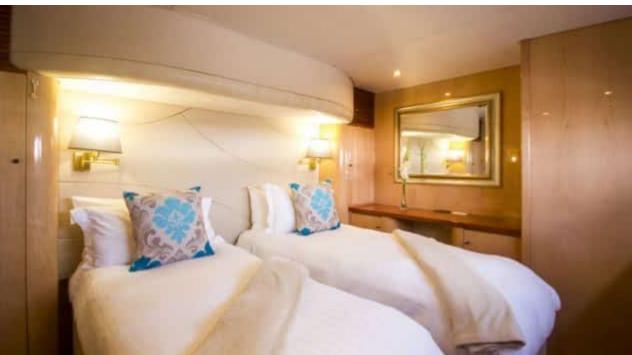

## S/Y KINGS **RANSOM**























































(diving) x 2

Paddle Board Seadoo scooter Snorkeling Gear Sound System

Television











### **EXTERIOR DESIGN**























## INTERIOR DESIGN





















# GALLERY LIFESTYLE











#### Specifications



Low rate per day

5 666 €



High rate per day

6 333 €



Summer low rate per week

34 000 €



Summer high rate per week

38 000 €



Winter low rate per week

34 000 €



Winter high rate per week

38 000 €



Builder

Matrix Yachts



Year built

2008



Year refit

2018



Length

23.00 m



**Guests Cruising** 

10



Cabins

Winter Cruising Area(s)

Caribbean & Bahamas

Summer Cruising Area(s)

Spain & Balearics, West Mediterranean

Crew

Max speed 13 knots

Cruising speed 8 knots

Fuel consumption

44 L/h

Type of cabins

5 (1 x Convertible, 4 x Double)