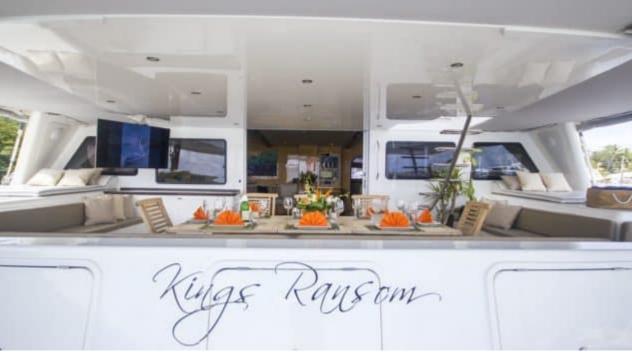

## S/Y KINGS **RANSOM**























































(diving) x 2

Paddle Board Seadoo scooter Snorkeling Gear Sound System

Television











### **EXTERIOR DESIGN**























## INTERIOR DESIGN





















# GALLERY LIFESTYLE











#### Specifications



Low rate per day

5 666 €



High rate per day

6 333 €



Summer low rate per week

34 000 €



Summer high rate per week

38 000 €



Winter low rate per week

34 000 €



Winter high rate per week

38 000 €



Builder

Matrix Yachts



Year built

2008



Year refit

2018



Length

23.00 m



**Guests Cruising** 

10



Cabins

Winter Cruising Area(s)

Caribbean & Bahamas

Summer Cruising Area(s)

Spain & Balearics, West Mediterranean

Crew

Max speed 13 knots

Cruising speed 8 knots

Fuel consumption

44 L/h

Type of cabins

5 (1 x Convertible, 4 x Double)