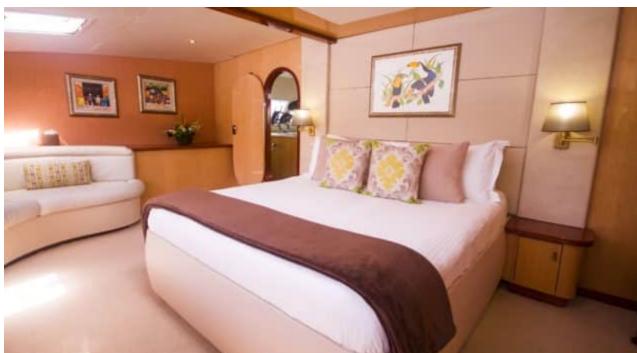

## S/Y KINGS **RANSOM**























































(diving) x 2

Paddle Board Seadoo scooter Snorkeling Gear Sound System

Television











### **EXTERIOR DESIGN**























## INTERIOR DESIGN





















# GALLERY LIFESTYLE











#### Specifications



Low rate per day

5 666 €



High rate per day

6 333 €



Summer low rate per week

34 000 €



Summer high rate per week

38 000 €



Winter low rate per week

34 000 €



Winter high rate per week

38 000 €



Builder

Matrix Yachts



Year built

2008



Year refit

2018



Length

23.00 m



**Guests Cruising** 

10



Cabins

Winter Cruising Area(s)

Caribbean & Bahamas

Summer Cruising Area(s)

Spain & Balearics, West Mediterranean

Crew

Max speed 13 knots

Cruising speed 8 knots

Fuel consumption

44 L/h

Type of cabins

5 (1 x Convertible, 4 x Double)