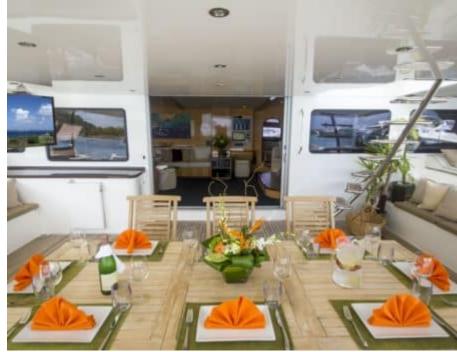

## S/Y KINGS **RANSOM**























































(diving) x 2

Paddle Board Seadoo scooter Snorkeling Gear Sound System

Television











### **EXTERIOR DESIGN**























## INTERIOR DESIGN





















# GALLERY LIFESTYLE











#### Specifications



Low rate per day

5 666 €



High rate per day

6 333 €



Summer low rate per week

34 000 €



Summer high rate per week

38 000 €



Winter low rate per week

34 000 €



Winter high rate per week

38 000 €



Builder

Matrix Yachts



Year built

2008



Year refit

2018



Length

23.00 m



**Guests Cruising** 

10



Cabins

Winter Cruising Area(s)

Caribbean & Bahamas

Summer Cruising Area(s)

Spain & Balearics, West Mediterranean

Crew

Max speed 13 knots

Cruising speed 8 knots

Fuel consumption

44 L/h

Type of cabins

5 (1 x Convertible, 4 x Double)