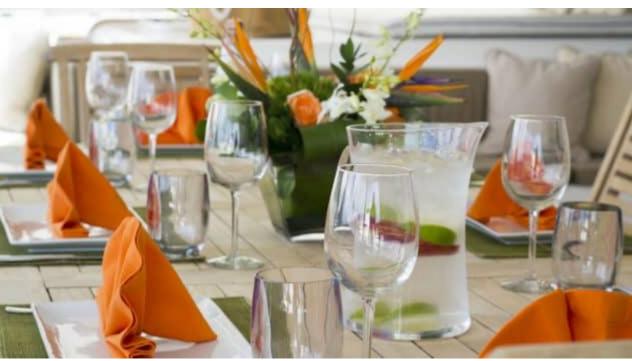

## S/Y KINGS **RANSOM**























































(diving) x 2

Paddle Board Seadoo scooter Snorkeling Gear Sound System

Television











### **EXTERIOR DESIGN**























## INTERIOR DESIGN





















# GALLERY LIFESTYLE











#### Specifications



Low rate per day

5 666 €



High rate per day

6 333 €



Summer low rate per week

34 000 €



Summer high rate per week

38 000 €



Winter low rate per week

34 000 €



Winter high rate per week

38 000 €



Builder

Matrix Yachts



Year built

2008



Year refit

2018



Length

23.00 m



**Guests Cruising** 

10



Cabins

Winter Cruising Area(s)

Caribbean & Bahamas

Summer Cruising Area(s)

Spain & Balearics, West Mediterranean

Crew

Max speed 13 knots

Cruising speed 8 knots

Fuel consumption

44 L/h

Type of cabins

5 (1 x Convertible, 4 x Double)