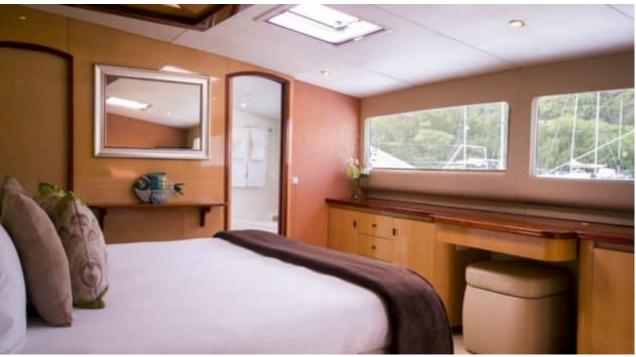

## S/Y KINGS **RANSOM**























































(diving) x 2

Paddle Board Seadoo scooter Snorkeling Gear Sound System

Television











### **EXTERIOR DESIGN**























## INTERIOR DESIGN





















# GALLERY LIFESTYLE











#### Specifications



Low rate per day

5 666 €



High rate per day

6 333 €



Summer low rate per week

34 000 €



Summer high rate per week

38 000 €



Winter low rate per week

34 000 €



Winter high rate per week

38 000 €



Builder

Matrix Yachts



Year built

2008



Year refit

2018



Length

23.00 m



**Guests Cruising** 

10



Cabins

Winter Cruising Area(s)

Caribbean & Bahamas

Summer Cruising Area(s)

Spain & Balearics, West Mediterranean

Crew

Max speed 13 knots

Cruising speed 8 knots

Fuel consumption

44 L/h

Type of cabins

5 (1 x Convertible, 4 x Double)