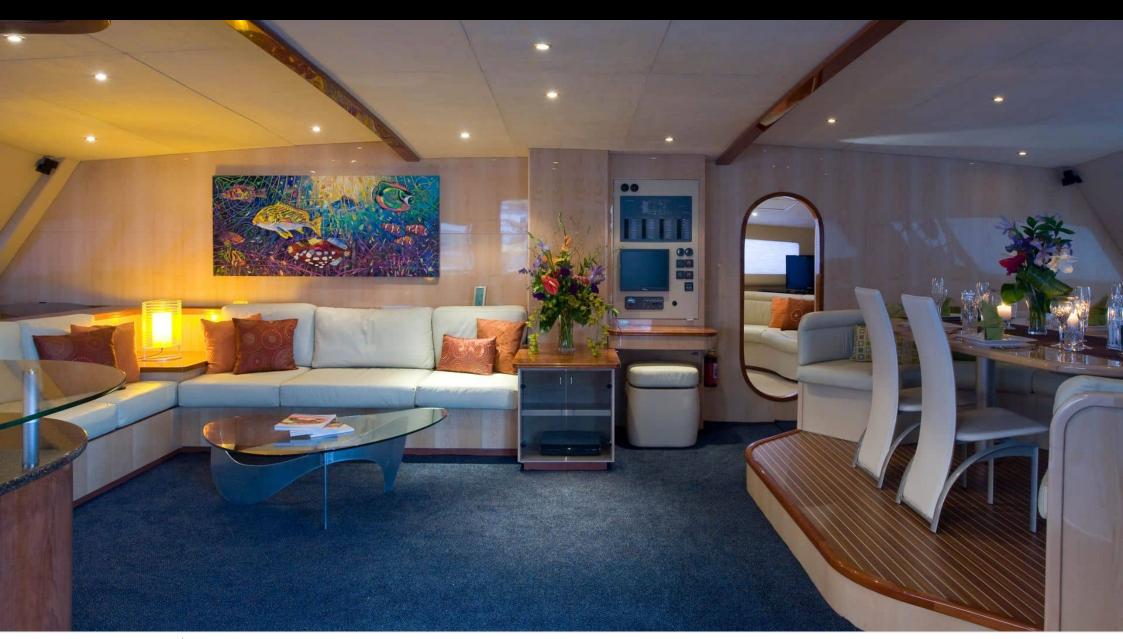

## S/Y KINGS **RANSOM**























































(diving) x 2

Paddle Board Seadoo scooter Snorkeling Gear Sound System

Television











### **EXTERIOR DESIGN**























## INTERIOR DESIGN





















# GALLERY LIFESTYLE











#### Specifications



Low rate per day

5 666 €



High rate per day

6 333 €



Summer low rate per week

34 000 €



Summer high rate per week

38 000 €



Winter low rate per week

34 000 €



Winter high rate per week

38 000 €



Builder

Matrix Yachts



Year built

2008



Year refit

2018



Length

23.00 m



**Guests Cruising** 

10



Cabins

Winter Cruising Area(s)

Caribbean & Bahamas

Summer Cruising Area(s)

Spain & Balearics, West Mediterranean

Crew

Max speed 13 knots

Cruising speed 8 knots

Fuel consumption

44 L/h

Type of cabins

5 (1 x Convertible, 4 x Double)