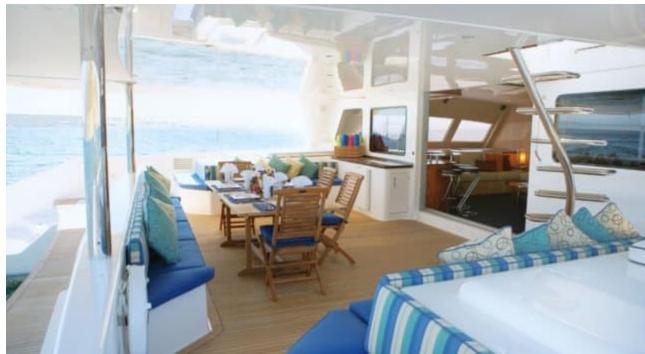

## S/Y KINGS **RANSOM**























































(diving) x 2

Paddle Board Seadoo scooter Snorkeling Gear Sound System

Television











### **EXTERIOR DESIGN**























## INTERIOR DESIGN





















# GALLERY LIFESTYLE











#### Specifications



Low rate per day

5 666 €



High rate per day

6 333 €



Summer low rate per week

34 000 €



Summer high rate per week

38 000 €



Winter low rate per week

34 000 €



Winter high rate per week

38 000 €



Builder

Matrix Yachts



Year built

2008



Year refit

2018



Length

23.00 m



**Guests Cruising** 

10



Cabins

Winter Cruising Area(s)

Caribbean & Bahamas

Summer Cruising Area(s)

Spain & Balearics, West Mediterranean

Crew

Max speed 13 knots

Cruising speed 8 knots

Fuel consumption

44 L/h

Type of cabins

5 (1 x Convertible, 4 x Double)