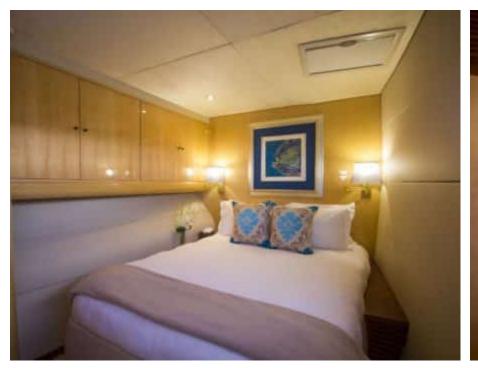

## S/Y KINGS **RANSOM**























































(diving) x 2

Paddle Board Seadoo scooter Snorkeling Gear Sound System

Television











### **EXTERIOR DESIGN**























## INTERIOR DESIGN





















# GALLERY LIFESTYLE











#### Specifications



Low rate per day

5 666 €



High rate per day

6 333 €



Summer low rate per week

34 000 €



Summer high rate per week

38 000 €



Winter low rate per week

34 000 €



Winter high rate per week

38 000 €



Builder

Matrix Yachts



Year built

2008



Year refit

2018



Length

23.00 m



**Guests Cruising** 

10



Cabins

Winter Cruising Area(s)

Caribbean & Bahamas

Summer Cruising Area(s)

Spain & Balearics, West Mediterranean

Crew

Max speed 13 knots

Cruising speed 8 knots

Fuel consumption

44 L/h

Type of cabins

5 (1 x Convertible, 4 x Double)