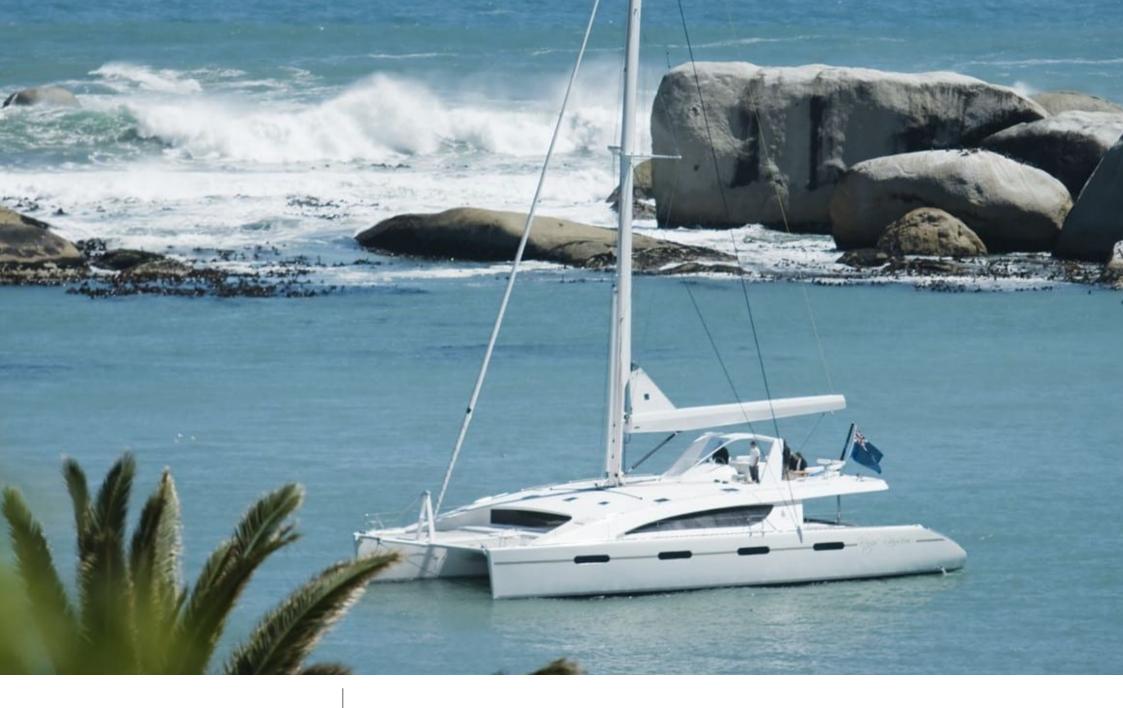

### **EXTERIOR DESIGN**

2008

Year refit

2018

Length

23.00 m

**Guests Cruising** 

10

Cabins