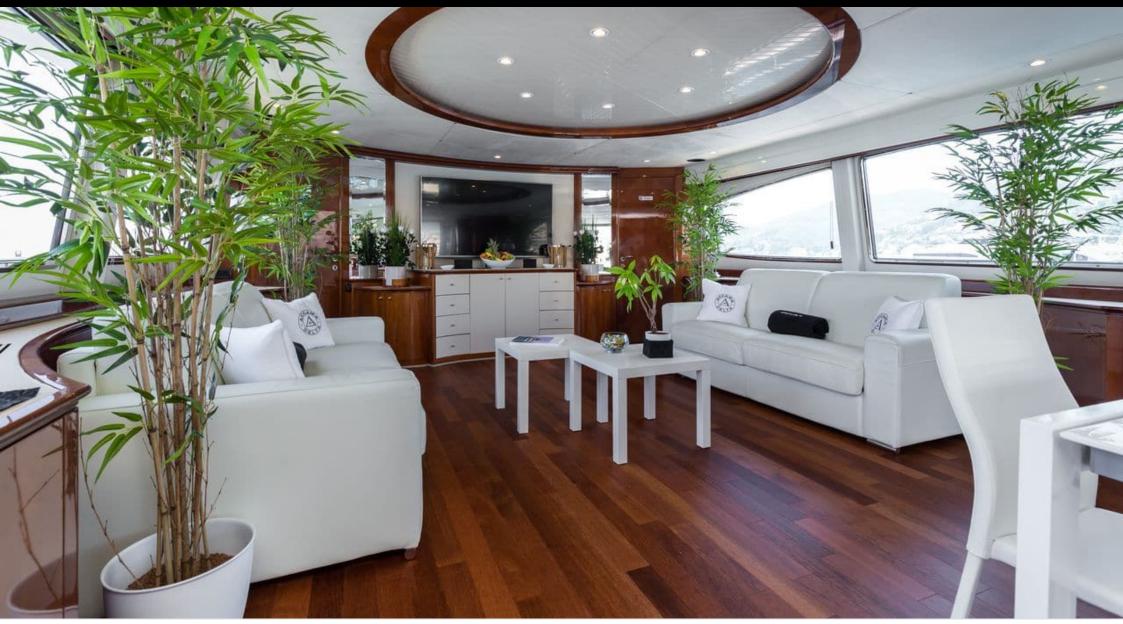

Length **30m** 98.43 ft.

0

Guests **36** 

Cabins **4** 

ഹ്ര

Crew **5** 



#### M/Y ACCAMA DELTA



### M/Y ACCAMA DELTA



(Ref) Wifi





# EXTERIOR DESIGN

















## INTERIOR DESIGN













## GALLERY LIFESTYLE









## Specifications

| E Low rate per day<br>8 000 €                                                                        |                 |         | €                    | High rate per day<br>11 000 €                                                                        |                                       |                                   |          |
|------------------------------------------------------------------------------------------------------|-----------------|---------|----------------------|------------------------------------------------------------------------------------------------------|---------------------------------------|-----------------------------------|----------|
| Summer low rate per week<br>45 000 €