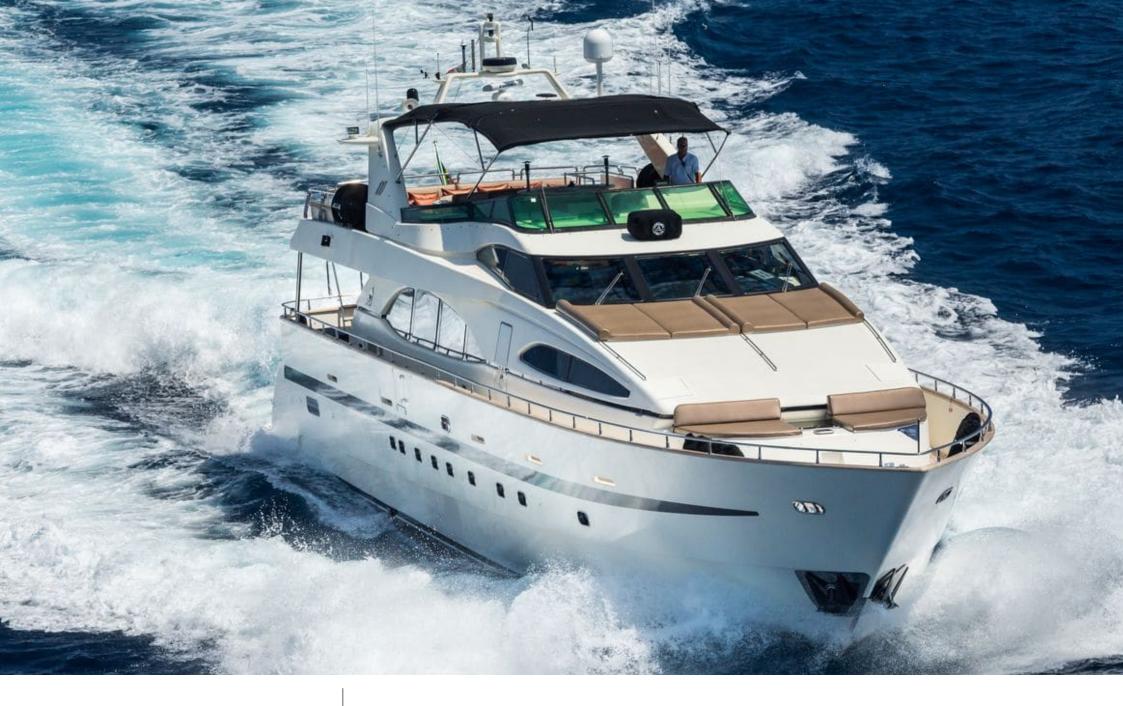

Length **30m** 98.43 ft.

0

Guests **36** 

Cabins **4** 

ഹ്ര

Crew **5** 

#### M/Y ACCAMA DELTA

### M/Y ACCAMA DELTA

(Ref) Wifi

# EXTERIOR DESIGN