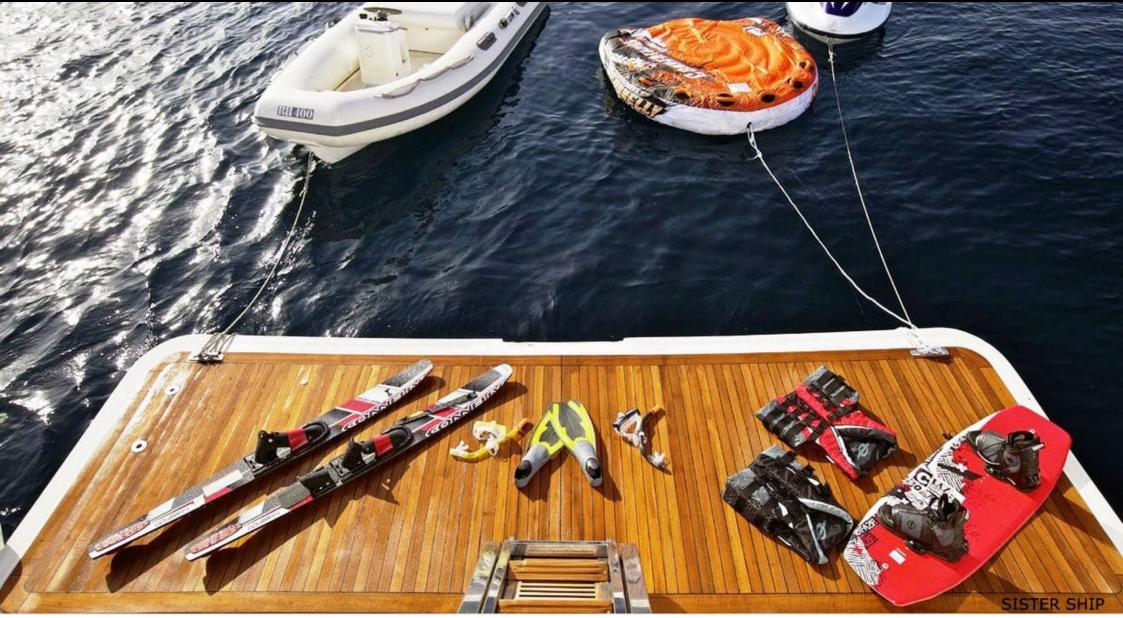

Length **30m** 98.43 ft.

0

Guests **36** 

Cabins **4** 

ഹ്ര

Crew **5** 



#### M/Y ACCAMA DELTA



### M/Y ACCAMA DELTA



(Ref) Wifi





# EXTERIOR DESIGN

















## INTERIOR DESIGN













## GALLERY LIFESTYLE









## Specifications

| E Low rate per day<br>8 000 €                                                                        |                 |         | €                    | High rate per day<br>11 000 €                                                                        |                                       |                                   |          |
|------------------------------------------------------------------------------------------------------|-----------------|---------|----------------------|------------------------------------------------------------------------------------------------------|---------------------------------------|-----------------------------------|----------|
| Summer low rate per week<br>45 000 €