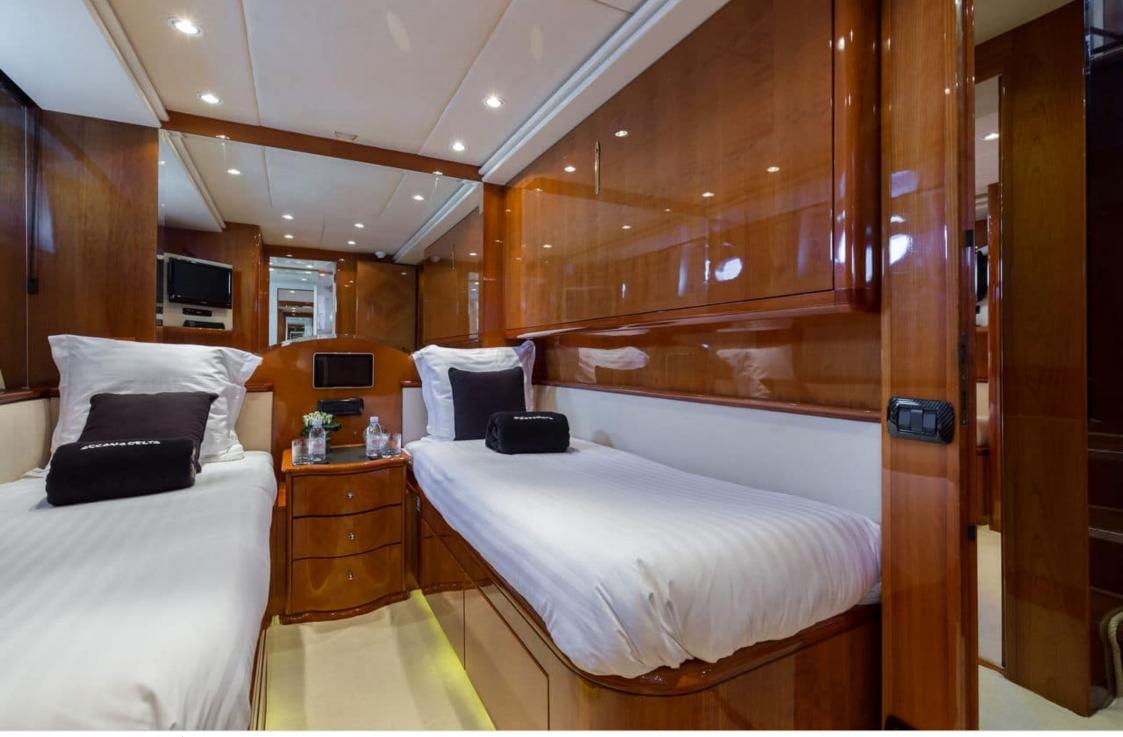

Length **30m** 98.43 ft.

0

Guests **36** 

Cabins **4** 

ഹ്ര

Crew **5** 



#### M/Y ACCAMA DELTA



### M/Y ACCAMA DELTA



(Ref) Wifi





# EXTERIOR DESIGN

















## INTERIOR DESIGN













## GALLERY LIFESTYLE









## Specifications

| E Low rate per day<br>8 000 €                                                                        |                 |         | €                    | High rate per day<br>11 000 €                                                                        |                                       |                                   |          |
|------------------------------------------------------------------------------------------------------|-----------------|---------|----------------------|------------------------------------------------------------------------------------------------------|---------------------------------------|-----------------------------------|----------|
| Summer low rate per week<br>45 000 €