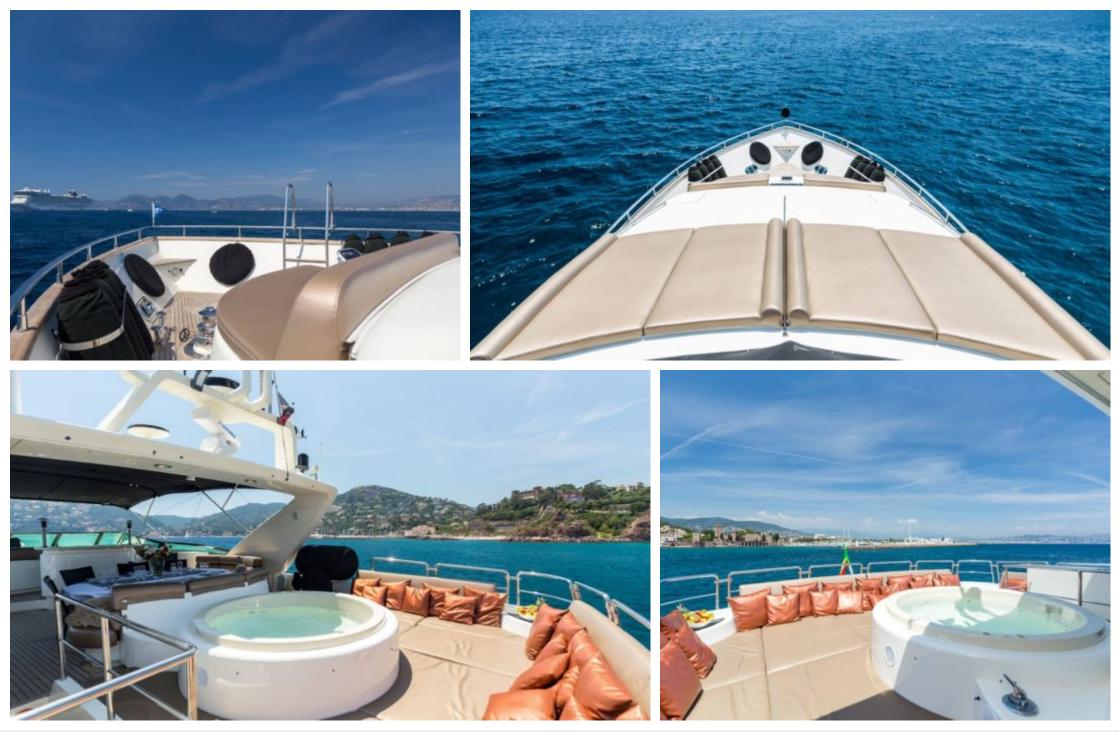

Length **30m** 98.43 ft.

0

Guests **36** 

Cabins **4** 

ഹ്ര

Crew **5** 



#### M/Y ACCAMA DELTA



### M/Y ACCAMA DELTA



(Ref) Wifi





# EXTERIOR DESIGN

















## INTERIOR DESIGN













## GALLERY LIFESTYLE









## Specifications

| E Low rate per day<br>8 000 €                                                                        |                 |         | €                    | High rate per day<br>11 000 €                                                                        |                                       |                                   |          |
|------------------------------------------------------------------------------------------------------|-----------------|---------|----------------------|------------------------------------------------------------------------------------------------------|---------------------------------------|-----------------------------------|----------|
| Summer low rate p