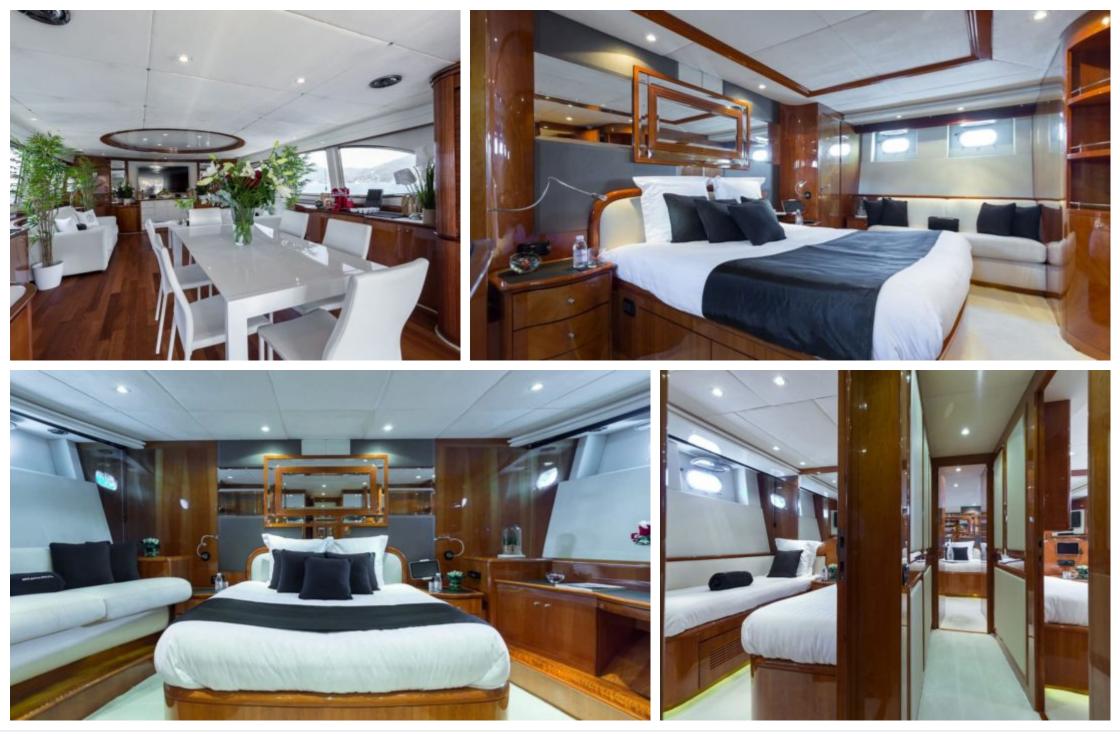

Length **30m** 98.43 ft.

0

Guests **36** 

Cabins **4** 

ഹ്ര

Crew **5** 



#### M/Y ACCAMA DELTA



### M/Y ACCAMA DELTA



(Ref) Wifi





# EXTERIOR DESIGN

















## INTERIOR DESIGN













## GALLERY LIFESTYLE









## Specifications

| E Low rate per day<br>8 000 €                                                                        |                 |         | €                    | High rate per day<br>11 000 €                                                                        |                                       |                                   |          |
|------------------------------------------------------------------------------------------------------|-----------------|---------|----------------------|------------------------------------------------------------------------------------------------------|---------------------------------------|-----------------------------------|----------|
| Summer low rate per week<br>45 000 €