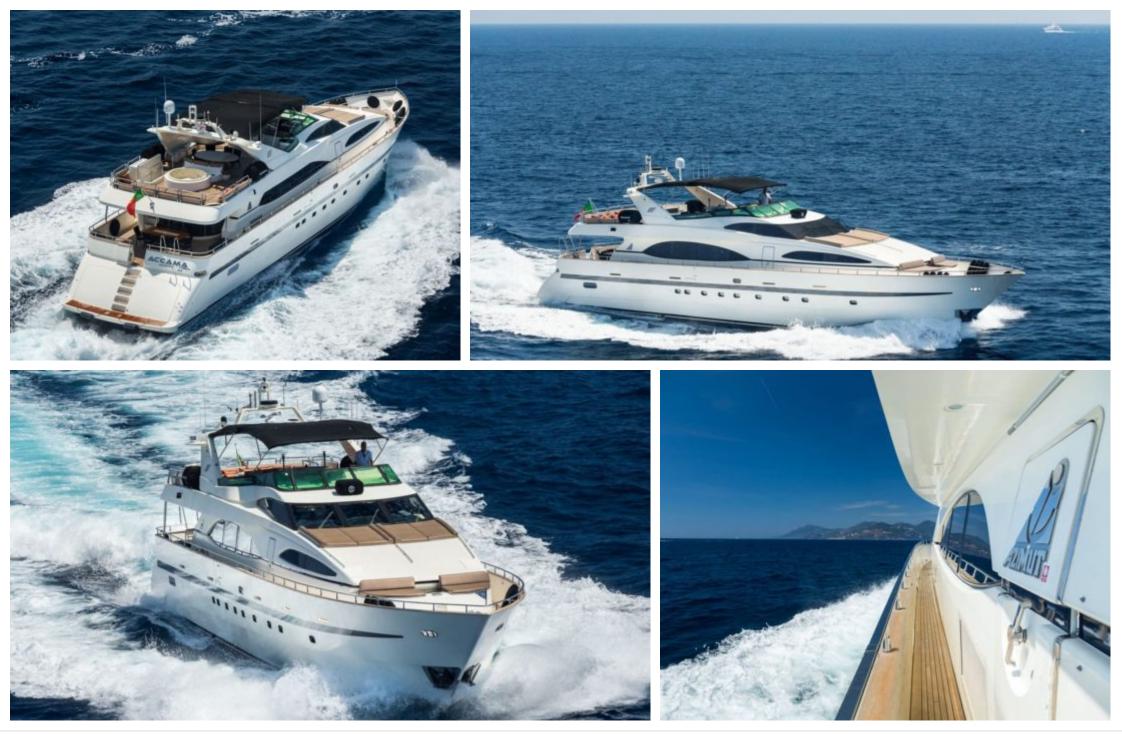

Length **30m** 98.43 ft.

0

Guests **36** 

Cabins **4** 

ഹ്ര

Crew **5** 



#### M/Y ACCAMA DELTA



### M/Y ACCAMA DELTA



(Ref) Wifi





# EXTERIOR DESIGN

















## INTERIOR DESIGN













## GALLERY LIFESTYLE









## Specifications

| E Low rate per day<br>8 000 €                                                                        |                 |         | €                    | High rate per day<br>11 000 €                                                                        |                                       |                                   |          |
|------------------------------------------------------------------------------------------------------|-----------------|---------|----------------------|------------------------------------------------------------------------------------------------------|---------------------------------------|-----------------------------------|----------|
| Summer low ra