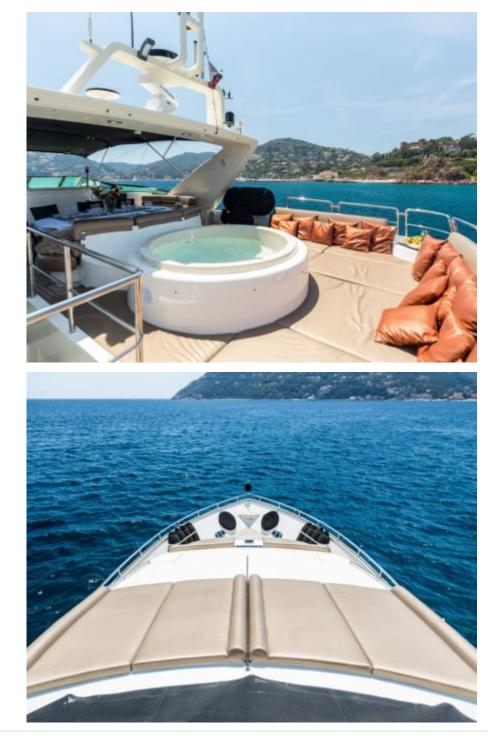

Length **30m** 98.43 ft.

0

Guests **36** 

Cabins **4** 

ഹ്ര

Crew **5** 



#### M/Y ACCAMA DELTA



### M/Y ACCAMA DELTA



(Ref) Wifi





# EXTERIOR DESIGN

















## INTERIOR DESIGN













## GALLERY LIFESTYLE









## Specifications

| E Low rate per day<br>8 000 €                                                                        |                 |         | €                    | High rate per day<br>11 000 €                                                                        |                                       |                                   |          |
|------------------------------------------------------------------------------------------------------|-----------------|---------|----------------------|------------------------------------------------------------------------------------------------------|---------------------------------------|-----------------------------------|