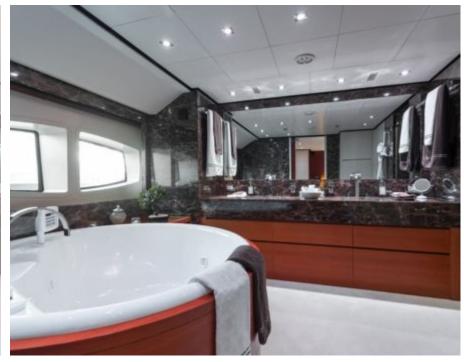

Cabins **5** 



Crew



### M/Y ANNAMIA

























**Features** 



## EXTERIOR DESIGN

















## INTERIOR DESIGN





















# GALLERY LIFESTYLE









### **Specifications**



Low rate per day 19 170 €



High rate per day

22 500 €



Summer low rate per week

125 000 €



Summer high rate per week

145 000 €



Winter low rate per week

125 000 €



Winter high rate per week

125 000 €



Builder

**Baglietto** 



Year built

2006



Year refit

2018



Length

43 m



**Guests Cruising** 

12



Cabins

5

Winter Cruising Area(s)

Corsica - Sardinia, French Riviera, Italy & Sicily, West Mediterranean

Summer Cruising Area(s)

Corsica - Sardinia, French Riviera, Italy & Sicily, West Mediterranean

Crew

Max speed

15 knots

Cruising speed 13 knots

Fuel consumption 380 Litres/Hr

Type of cabins

5 (3 x Double, 2 x Twin, 2 x Pullman)