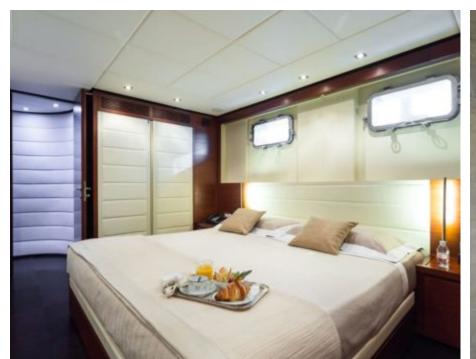

## INTERIOR DESIGN

Year refit

2018

Length

43 m

**Guests Cruising** 

12

Cabins

5

Cruising speed 13 knots

Fuel consumption 380 Litres/Hr

Type of cabins

5 (3 x Double, 2 x Twin, 2 x Pullman)