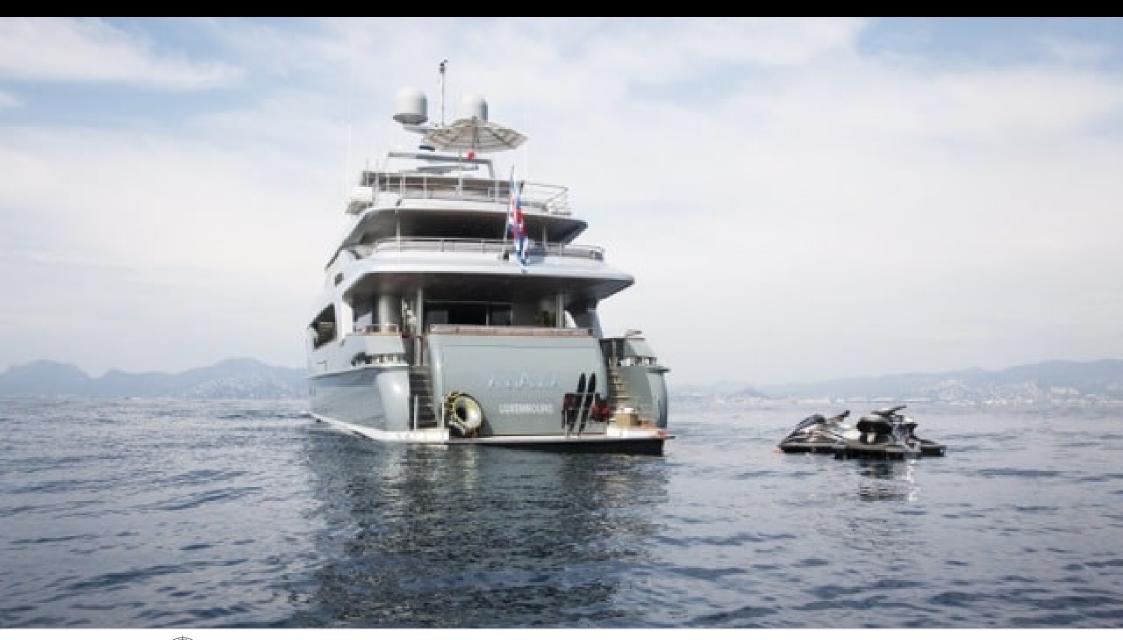

## EXTERIOR DESIGN

Year refit

2018

Length

43 m

**Guests Cruising** 

12

Cabins

5