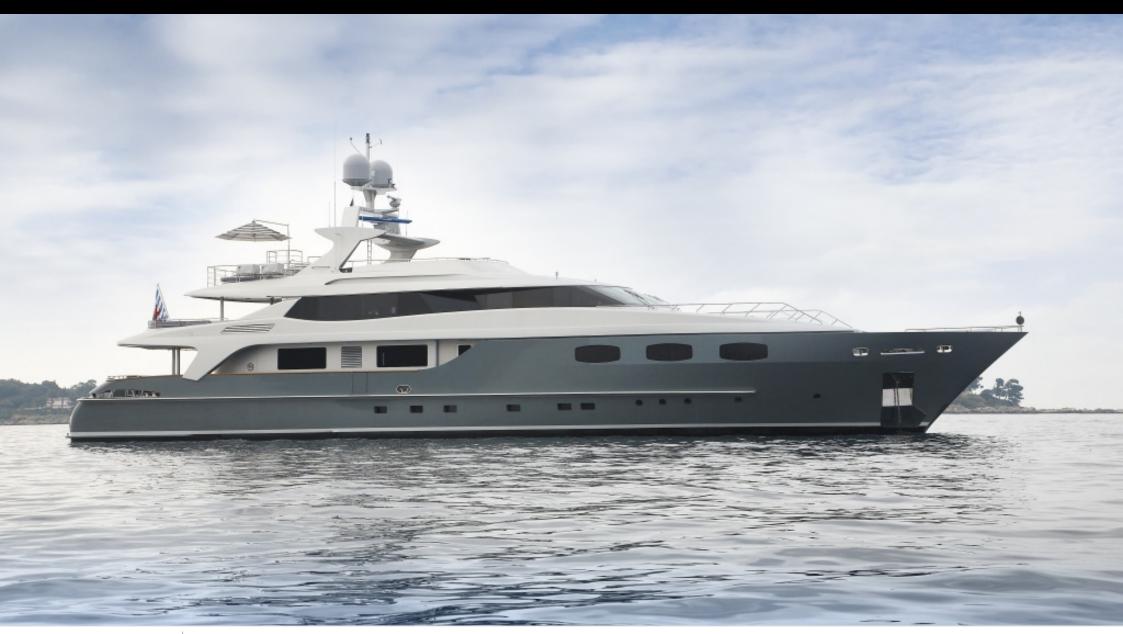

Cabins **5** 



Crew



### M/Y ANNAMIA

























**Features** 



## EXTERIOR DESIGN

















## INTERIOR DESIGN





















# GALLERY LIFESTYLE









### **Specifications**



Low rate per day 19 170 €



High rate per day

22 500 €



Summer low rate per week

125 000 €



Summer high rate per week

145 000 €



Winter low rate per week

125 000 €



Winter high rate per week

125 000 €



Builder

**Baglietto** 



Year built

2006



Year refit

2018



Length

43 m



**Guests Cruising** 

12



Cabins

5

Winter Cruising Area(s)

Corsica - Sardinia, French Riviera, Italy & Sicily, West Mediterranean

Summer Cruising Area(s)

Corsica - Sardinia, French Riviera, Italy & Sicily, West Mediterranean

Crew

Max speed

15 knots

Cruising speed 13 knots

Fuel consumption 380 Litres/Hr

Type of cabins

5 (3 x Double, 2 x Twin, 2 x Pullman)