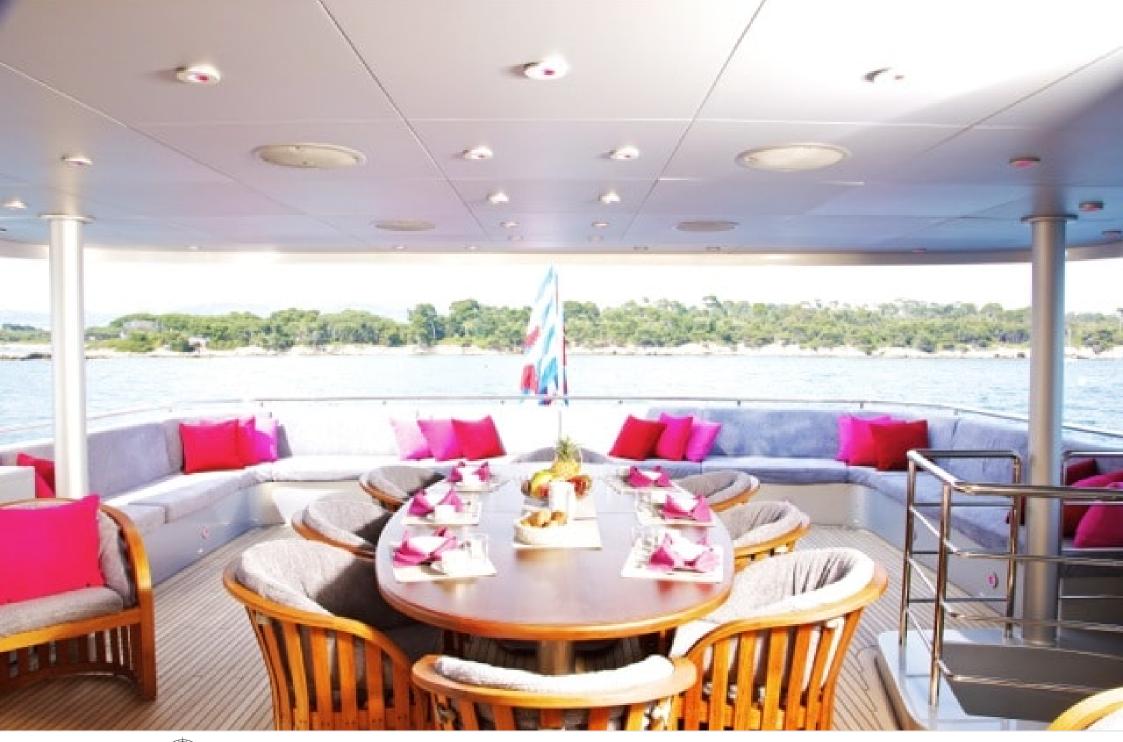

Cabins **5** 



Crew



### M/Y ANNAMIA

























**Features** 



## EXTERIOR DESIGN

















## INTERIOR DESIGN





















# GALLERY LIFESTYLE









### **Specifications**



Low rate per day 19 170 €



High rate per day

22 500 €



Summer low rate per week

125 000 €



Summer high rate per week

145 000 €



Winter low rate per week

125 000 €



Winter high rate per week

125 000 €



Builder

**Baglietto** 



Year built

2006



Year refit

2018



Length

43 m



**Guests Cruising** 

12



Cabins

5

Winter Cruising Area(s)

Corsica - Sardinia, French Riviera, Italy & Sicily, West Mediterranean

Summer Cruising Area(s)

Corsica - Sardinia, French Riviera, Italy & Sicily, West Mediterranean

Crew

Max speed

15 knots

Cruising speed 13 knots

Fuel consumption 380 Litres/Hr

Type of cabins

5 (3 x Double, 2 x Twin, 2 x Pullman)