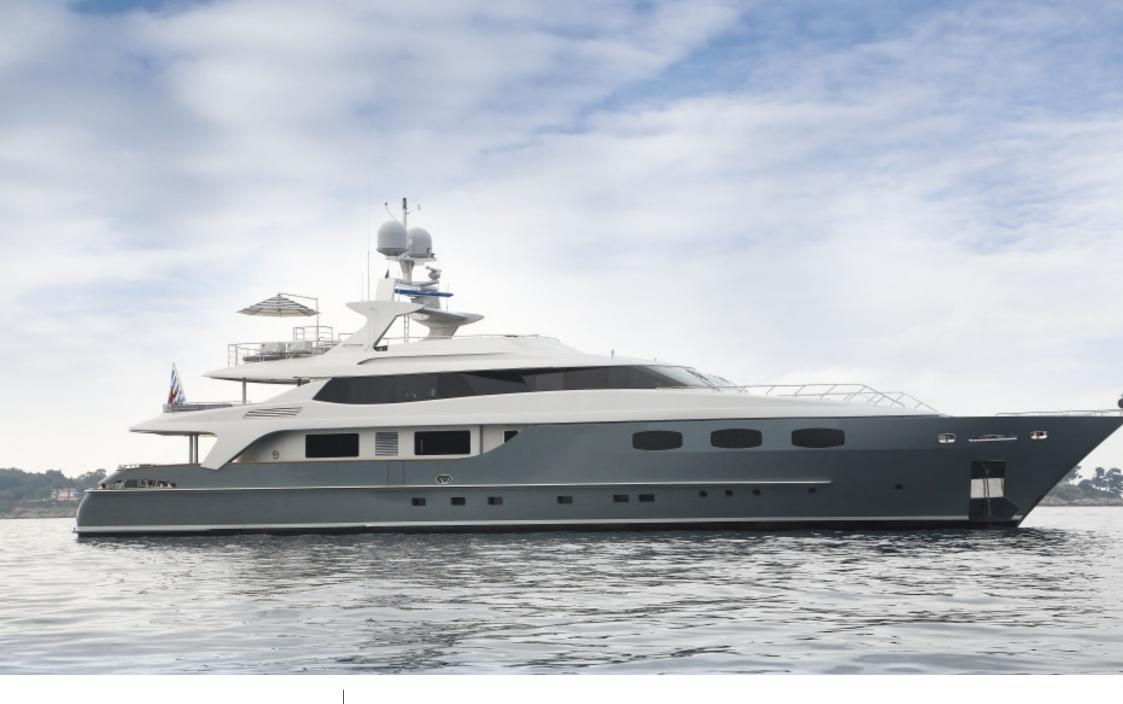

### M/Y ANNAMIA

**Features** 

Year refit

2018

Length

43 m

**Guests Cruising** 

12

Cabins

5