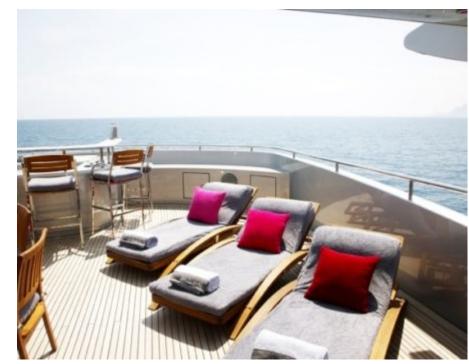

Cabins **5** 



Crew



### M/Y ANNAMIA

























**Features** 



## EXTERIOR DESIGN

















## INTERIOR DESIGN





















# GALLERY LIFESTYLE









### **Specifications**



Low rate per day 19 170 €



High rate per day

22 500 €



Summer low rate per week

125 000 €



Summer high rate per week

145 000 €



Winter low rate per week

125 000 €



Winter high rate per week

125 000 €



Builder

**Baglietto** 



Year built

2006



Year refit

2018



Length

43 m



**Guests Cruising** 

12



Cabins

5

Winter Cruising Area(s)

Corsica - Sardinia, French Riviera, Italy & Sicily, West Mediterranean

Summer Cruising Area(s)

Corsica - Sardinia, French Riviera, Italy & Sicily, West Mediterranean

Crew

Max speed

15 knots

Cruising speed 13 knots

Fuel consumption 380 Litres/Hr

Type of cabins

5 (3 x Double, 2 x Twin, 2 x Pullman)