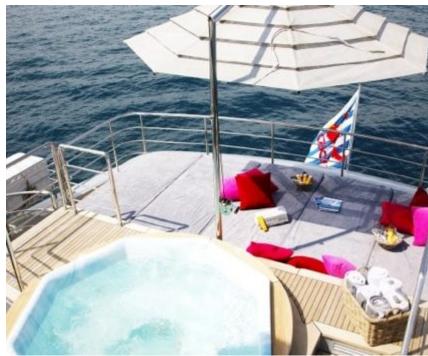

Cabins **5** 



Crew



### M/Y ANNAMIA

























**Features** 



## EXTERIOR DESIGN

















## INTERIOR DESIGN





















# GALLERY LIFESTYLE









### **Specifications**



Low rate per day 19 170 €



High rate per day

22 500 €



Summer low rate per week

125 000 €



Summer high rate per week

145 000 €



Winter low rate per week

125 000 €



Winter high rate per week

125 000 €



Builder

**Baglietto** 



Year built

2006



Year refit

2018



Length

43 m



**Guests Cruising** 

12



Cabins

5

Winter Cruising Area(s)

Corsica - Sardinia, French Riviera, Italy & Sicily, West Mediterranean

Summer Cruising Area(s)

Corsica - Sardinia, French Riviera, Italy & Sicily, West Mediterranean

Crew

Max speed

15 knots

Cruising speed 13 knots

Fuel consumption 380 Litres/Hr

Type of cabins

5 (3 x Double, 2 x Twin, 2 x Pullman)