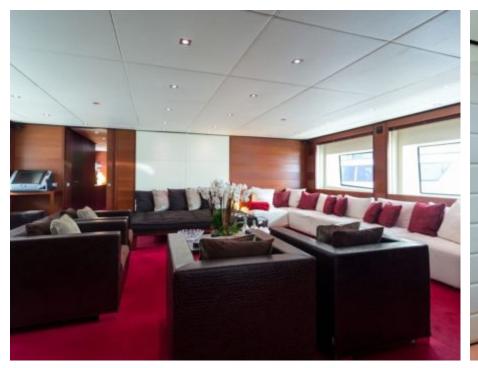

Cabins **5** 



Crew



### M/Y ANNAMIA

























**Features** 



## EXTERIOR DESIGN

















## INTERIOR DESIGN





















# GALLERY LIFESTYLE









### **Specifications**



Low rate per day 19 170 €



High rate per day

22 500 €



Summer low rate per week

125 000 €



Summer high rate per week

145 000 €



Winter low rate per week

125 000 €



Winter high rate per week

125 000 €



Builder

**Baglietto** 



Year built

2006



Year refit

2018



Length

43 m



**Guests Cruising** 

12



Cabins

5

Winter Cruising Area(s)

Corsica - Sardinia, French Riviera, Italy & Sicily, West Mediterranean

Summer Cruising Area(s)

Corsica - Sardinia, French Riviera, Italy & Sicily, West Mediterranean

Crew

Max speed

15 knots

Cruising speed 13 knots

Fuel consumption 380 Litres/Hr

Type of cabins

5 (3 x Double, 2 x Twin, 2 x Pullman)