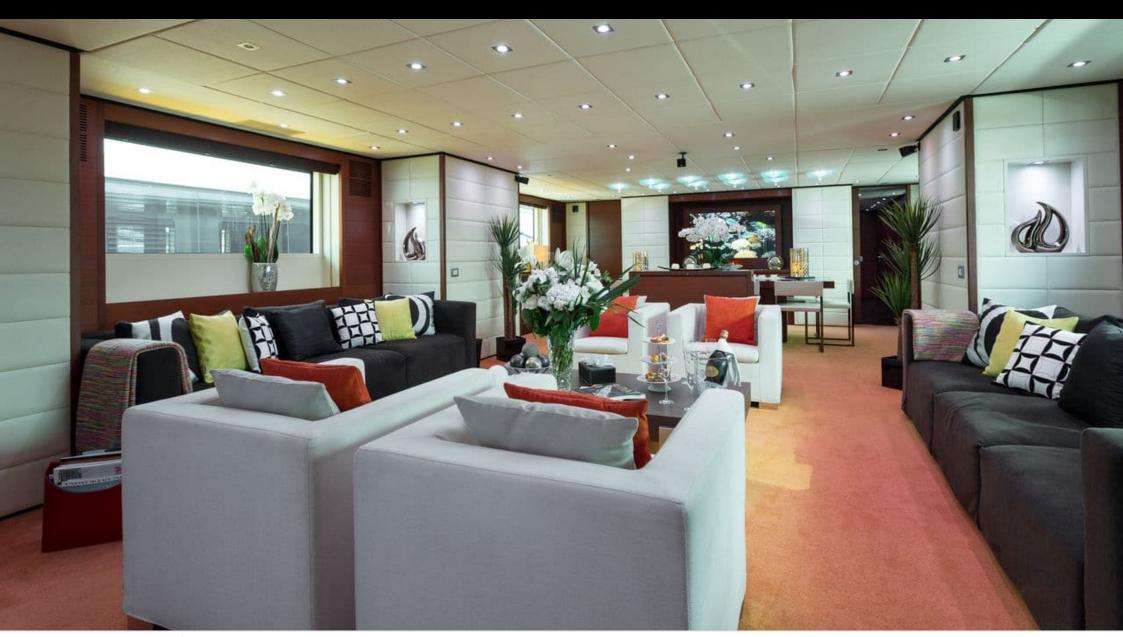

Cabins **5** 



Crew



### M/Y ANNAMIA

























**Features** 



## EXTERIOR DESIGN

















## INTERIOR DESIGN





















# GALLERY LIFESTYLE









### **Specifications**



Low rate per day 19 170 €



High rate per day

22 500 €



Summer low rate per week

125 000 €



Summer high rate per week

145 000 €



Winter low rate per week

125 000 €



Winter high rate per week

125 000 €



Builder

**Baglietto** 



Year built

2006



Year refit

2018



Length

43 m



**Guests Cruising** 

12



Cabins

5

Winter Cruising Area(s)

Corsica - Sardinia, French Riviera, Italy & Sicily, West Mediterranean

Summer Cruising Area(s)

Corsica - Sardinia, French Riviera, Italy & Sicily, West Mediterranean

Crew

Max speed

15 knots

Cruising speed 13 knots

Fuel consumption 380 Litres/Hr

Type of cabins

5 (3 x Double, 2 x Twin, 2 x Pullman)