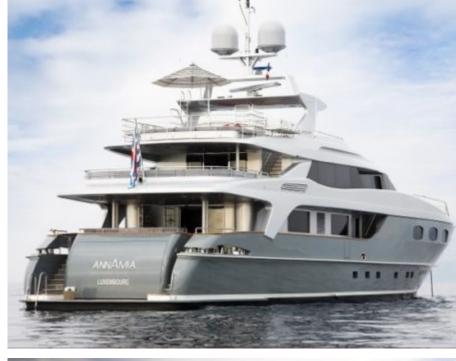

Cabins **5** 



Crew



### M/Y ANNAMIA

























**Features** 



## EXTERIOR DESIGN

















## INTERIOR DESIGN





















# GALLERY LIFESTYLE









### **Specifications**



Low rate per day 19 170 €



High rate per day

22 500 €



Summer low rate per week

125 000 €



Summer high rate per week

145 000 €



Winter low rate per week

125 000 €



Winter high rate per week

125 000 €



Builder

**Baglietto** 



Year built

2006



Year refit

2018



Length

43 m



**Guests Cruising** 

12



Cabins

5

Winter Cruising Area(s)

Corsica - Sardinia, French Riviera, Italy & Sicily, West Mediterranean

Summer Cruising Area(s)

Corsica - Sardinia, French Riviera, Italy & Sicily, West Mediterranean

Crew

Max speed

15 knots

Cruising speed 13 knots

Fuel consumption 380 Litres/Hr

Type of cabins

5 (3 x Double,