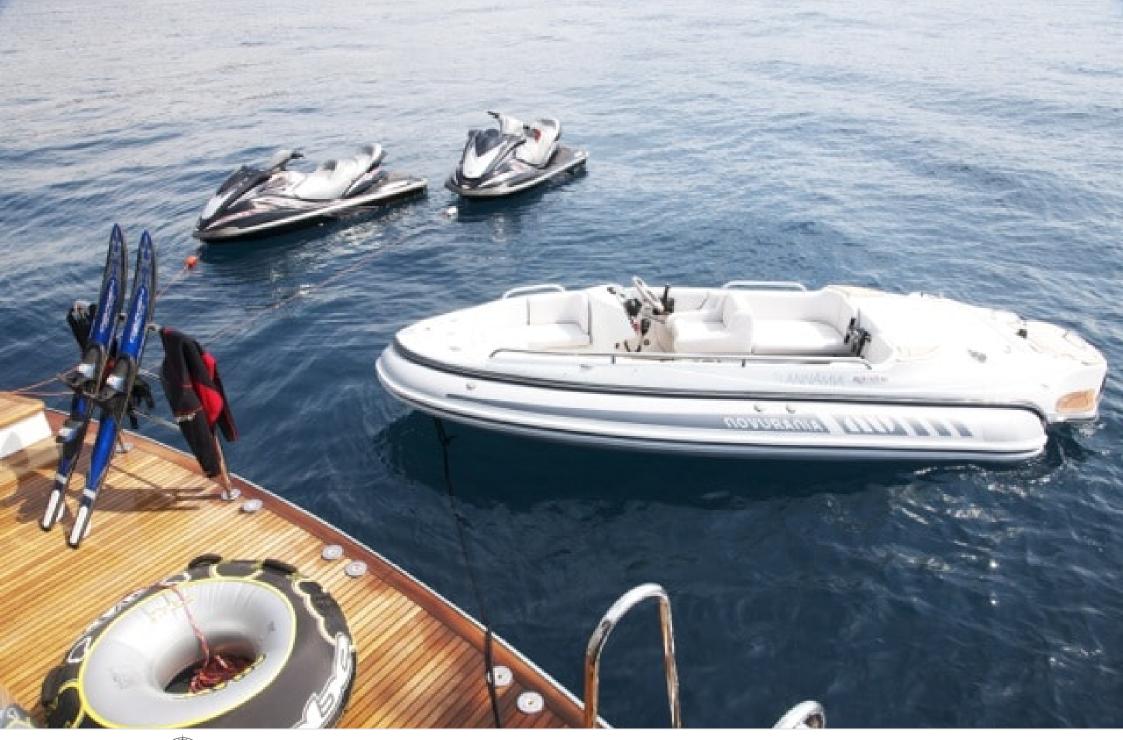

Cabins **5** 



Crew



### M/Y ANNAMIA

























**Features** 



## EXTERIOR DESIGN

















## INTERIOR DESIGN





















# GALLERY LIFESTYLE









### **Specifications**



Low rate per day 19 170 €



High rate per day

22 500 €



Summer low rate per week

125 000 €



Summer high rate per week

145 000 €



Winter low rate per week

125 000 €



Winter high rate per week

125 000 €



Builder

**Baglietto** 



Year built

2006



Year refit

2018



Length

43 m



**Guests Cruising** 

12



Cabins

5

Winter Cruising Area(s)

Corsica - Sardinia, French Riviera, Italy & Sicily, West Mediterranean

Summer Cruising Area(s)

Corsica - Sardinia, French Riviera, Italy & Sicily, West Mediterranean

Crew

Max speed

15 knots

Cruising speed 13 knots

Fuel consumption 380 Litres/Hr

Type of cabins

5 (3 x Double, 2 x Twin, 2 x Pullman)