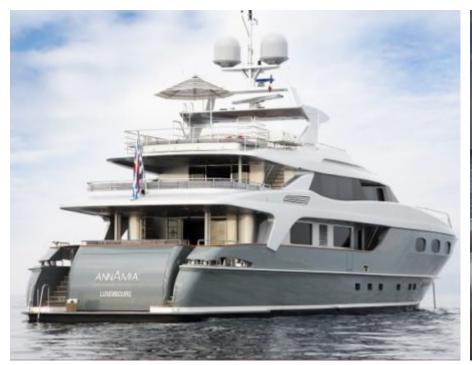

### M/Y ANNAMIA

**Features** 

## EXTERIOR DESIGN

Year refit

2018

Length

43 m

**Guests Cruising** 

12

Cabins

5