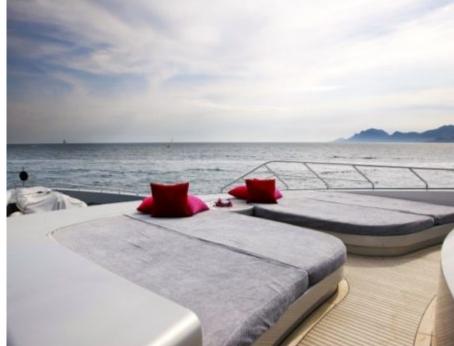

Cabins **5** 



Crew



### M/Y ANNAMIA

























**Features** 



## EXTERIOR DESIGN

















## INTERIOR DESIGN





















# GALLERY LIFESTYLE









### **Specifications**



Low rate per day 19 170 €



High rate per day

22 500 €



Summer low rate per week

125 000 €



Summer high rate per week

145 000 €



Winter low rate per week

125 000 €



Winter high rate per week

125 000 €



Builder

**Baglietto** 



Year built

2006



Year refit

2018



Length

43 m



**Guests Cruising** 

12



Cabins

5

Winter Cruising Area(s)

Corsica - Sardinia, French Riviera, Italy & Sicily, West Mediterranean

Summer Cruising Area(s)

Corsica - Sardinia, French Riviera, Italy & Sicily, West Mediterranean

Crew

Max speed

15 knots

Cruising speed 13 knots

Fuel consumption 380 Litres/Hr

Type of cabins

5 (3 x Double, 2