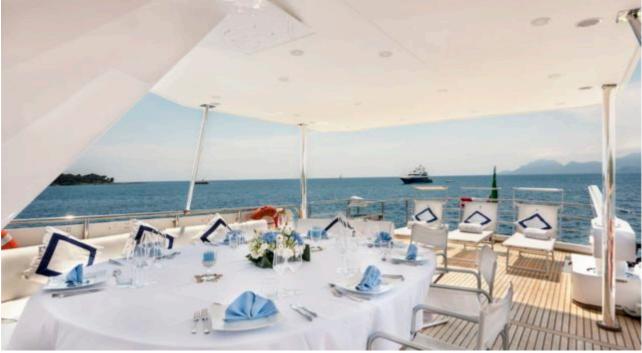

M/Y ANTISAN

Length **33m** *108.27 ft.* 



Cabins

Crew **5** 



#### M/Y ANTISAN













Kayaks x 2

₿₿







#### EXTERIOR DESIGN















# INTERIOR DESIGN













# GALLERY LIFESTYLE









### Specifications

| €                                                                                                                                                                                                         | Low rate per day<br>10 000€          |  |                                                   |                            | €                                      | High rate per day<br>12 000 €         |                    |             |
|-----------------------------------------------------------------------------------------------------------------------------------------------------------------------------------------------------------|--------------------------------------|--|------------------------