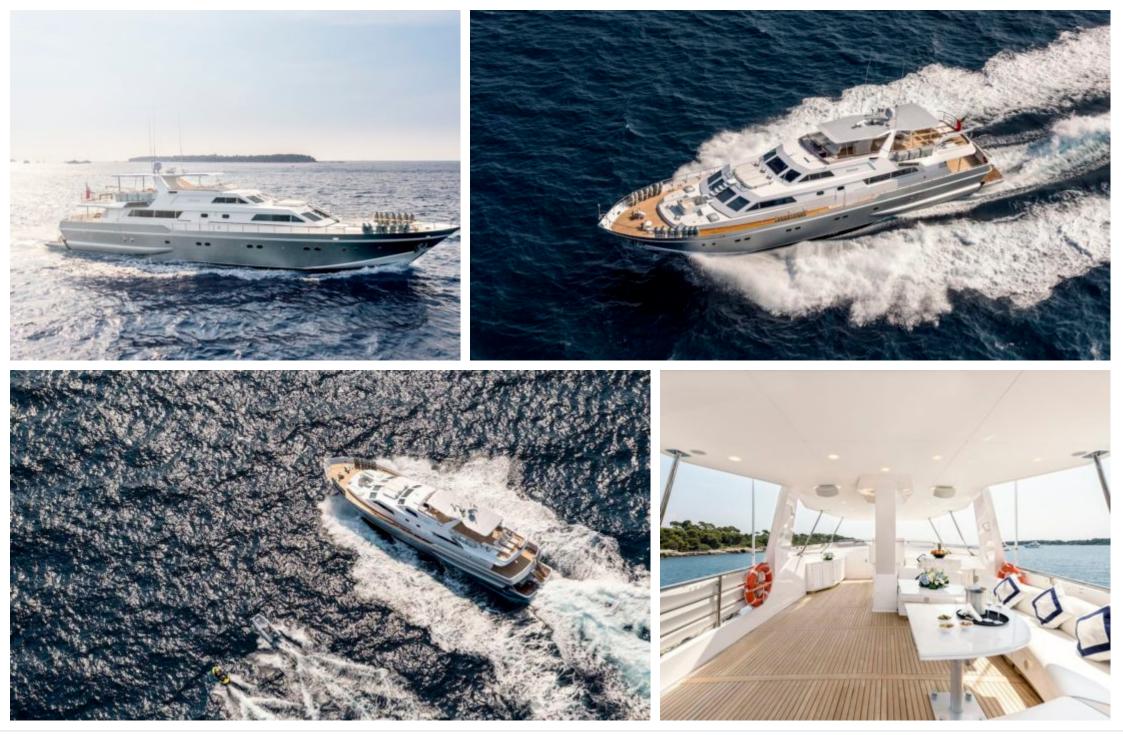

M/Y ANTISAN

Length **33m** *108.27 ft.* 



Cabins

Crew **5** 



#### M/Y ANTISAN













Kayaks x 2

₿₿







#### EXTERIOR DESIGN















# INTERIOR DESIGN













# GALLERY LIFESTYLE









### Specifications

| €                                                                                                                                                                                                         | Low rate per day<br>10 000€          |  |                                                   |                            | €                                      | High rate per day<br>12 000 €         |                    |             |
|-----------------------------------------------------------------------------------------------------------------------------------------------------------------------------------------------------------|--------------------------------------|--|------------------