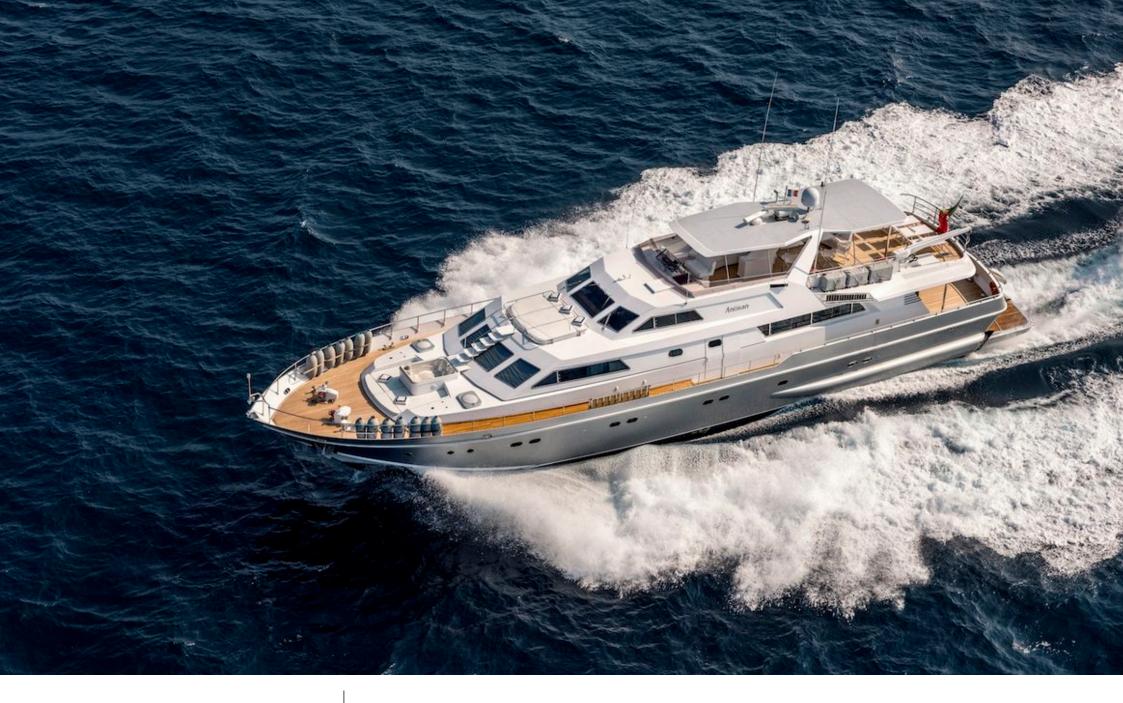

M/Y ANTISAN

Length **33m** *108.27 ft.* 

Cabins

Crew **5** 

### Specifications

| €                                                                                                                                                                                                         | Low rate per day<br>10 000€          |  |                                                   |                            | €                                      | High rate per day<br>12 000 €         |                    |             |
|-----------------------------------------------------------------------------------------------------------------------------------------------------------------------------------------------------------|--------------------------------------|--|---------------------------------------------------|----------------------------|----------------------------------------|---------------------------------------|--------------------|-------------|
| €                                                                                                                                                                                                         | Summer low rate per week<br>63 000 € |  |                                                   |                            | €                                      | Summer high rate per week<br>63 000 € |                    |             |
| €                                                                                                                                                                                                         | Winter low rate per week<br>56 000 € |  |                                                   |                            | €                                      | Winter high rate per week<br>56 000 € |                    |             |
|                                                                                                                                                                                                           | Builder<br>Spertini                  |  | <del>, , , , , , , , , , , , , , , , , , , </del> | Year bui<br>1985           | lt                                     |                                       | Year refit<br>2023 |             |
|                                                                                                                                                                                                           | Length<br>33 m                       |  |                                                   |                            |                                        | Guests Cruising 40                    |                    | Cabins<br>5 |
| Winter Cruising Area(s)       Summer Cruising Area(s)         Corsica - Sardinia, French Riviera, Italy & Sicily, West       Corsica - Sardinia, French Riviera, West Mediterranean         Mediterranean |                                      |  |                                                   |                            |                                        |                                       |                    | erranean    |
|                                                                                                                                                                                                           |                                      |  |                                                   | Cre<br>5                   | W                                      | Max s<br>30 knc                       | •                  |             |
|                                                                                                                                                                                                           |                                      |  |                                                   | Type of ca<br>5 (4 x Doubl | cabins<br>Jble, 1 x Twin, 2 x Pullman) |                                       |                    |             |
|                                                                                                                                                                                                           |                                      |  |                                                   |                            |                                        |                                       |                    |             |