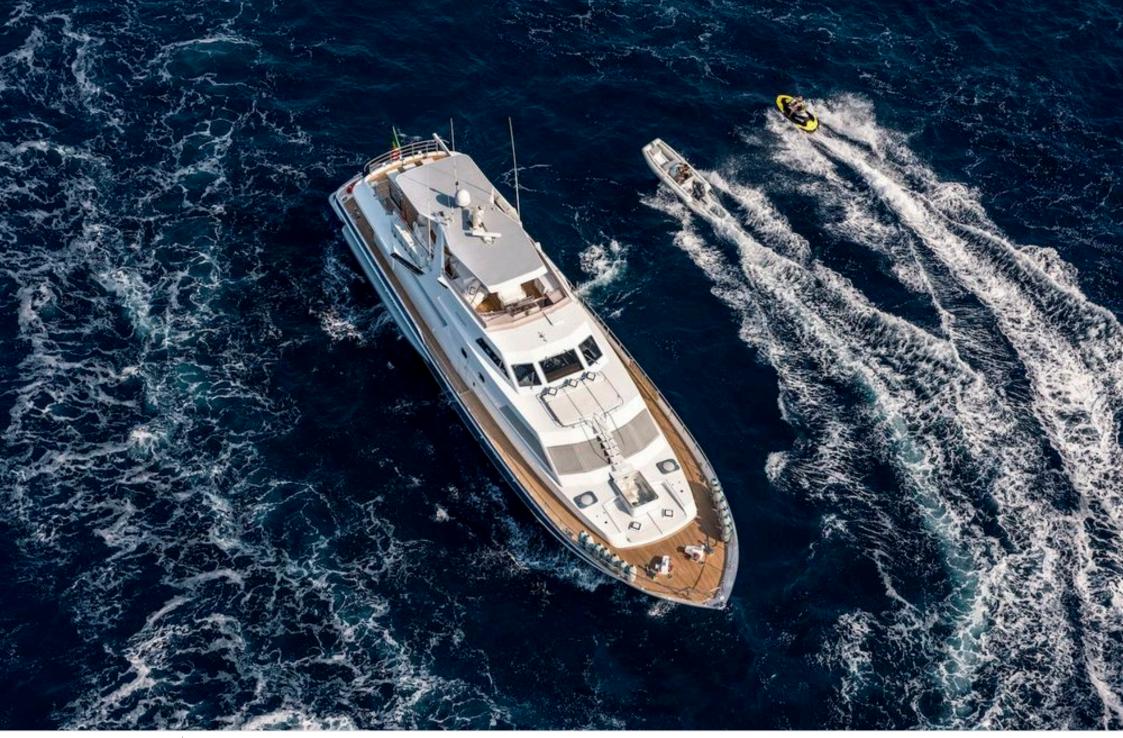

M/Y ANTISAN

Length **33m** *108.27 ft.* 

Cabins

Crew **5** 

#### M/Y ANTISAN

Kayaks x 2

₿₿

### Specifications

| €                                                                                                                                                                                                         | Low rate per day<br>10 000€          |  |                                                   |                            | €                                      | High rate per day<br>12 000 €         |                    |             |
|-----------------------------------------------------------------------------------------------------------------------------------------------------------------------------------------------------------|--------------------------------------|--|---------------------------------------------------|----------------------------|----------------------------------------|---------------------------------------|--------------------|-------------|
| €                                                                                                                                                                                                         | Summer low rate per week<br>63 000 € |  |                                                   |                            | €                                      | Summer high rate per week<br>63 000 € |                    |             |
| €                                                                                                                                                                                                         | Winter low rate per week<br>56 000 € |  |                                                   |                            | €                                      | Winter high rate per week<br>56 000 € |                    |             |
|                                                                                                                                                                                                           | Builder<br>Spertini                  |  | <del>, , , , , , , , , , , , , , , , , , , </del> | Year bui<br>1985           | lt                                     |                                       | Year refit<br>2023 |             |
|                                                                                                                                                                                                           | Length<br>33 m                       |  |                                                   |                            |                                        | Guests Cruising 40                    |                    | Cabins<br>5 |
| Winter Cruising Area(s)       Summer Cruising Area(s)         Corsica - Sardinia, French Riviera, Italy & Sicily, West       Corsica - Sardinia, French Riviera, West Mediterranean         Mediterranean |                                      |  |                                                   |                            |                                        |                                       |                    | erranean    |
|                                                                                                                                                                                                           |                                      |  |                                                   | Cre<br>5                   | W                                      | Max s<br>30 knc                       | •                  |             |
|                                                                                                                                                                                                           |                                      |  |                                                   | Type of ca<br>5 (4 x Doubl | cabins<br>Jble, 1 x Twin, 2 x Pullman) |                                       |                    |             |
|                                                                                                                                                                                                           |                                      |  |                                                   |                            |                                        |                                       |                    |             |