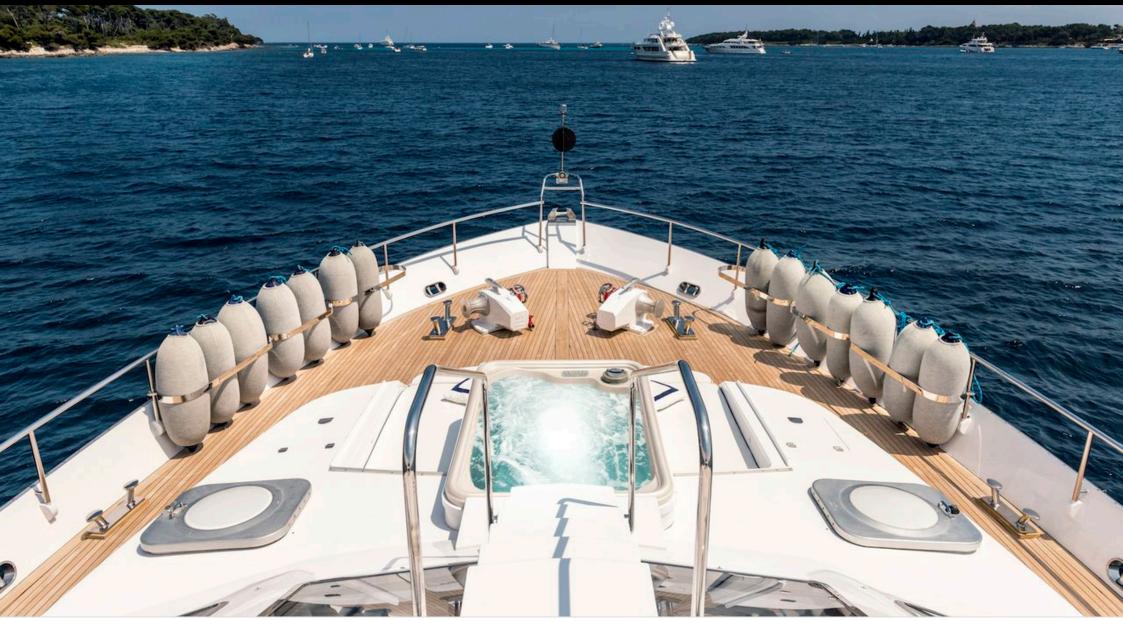

M/Y ANTISAN

Length **33m** *108.27 ft.* 



Cabins

Crew **5** 



#### M/Y ANTISAN













Kayaks x 2

₿₿







#### EXTERIOR DESIGN















# INTERIOR DESIGN













# GALLERY LIFESTYLE









### Specifications

| €                                                                                                                                                                                                         | Low rate per day<br>10 000€          |  |                                                   |                            | €                                      | High rate per day<br>12 000 €         |                    |             |
|-----------------------------------------------------------------------------------------------------------------------------------------------------------------------------------------------------------|--------------------------------------|--|---------------------------------------------------|----------------------------