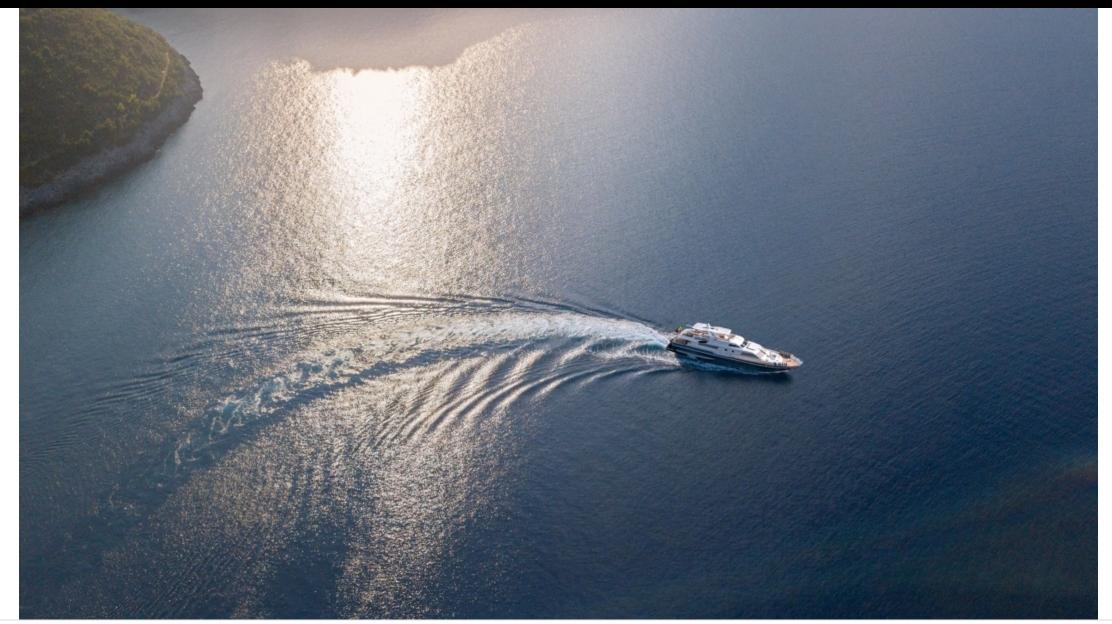

M/Y ANTISAN

Length **33m** *108.27 ft.* 

Cabins

Crew **5** 

#### M/Y ANTISAN

Kayaks x 2

₿₿

### Specifications

| €                                                                                                                                                                                                         | Low rate per day<br>10 000€          |  |                                                   |                            | €                                      | High rate per day<br>12 000 €         |                    |             |
|-----------------------------------------------------------------------------------------------------------------------------------------------------------------------------------------------------------|--------------------------------------|--|---------------------------------------------------|----------------------------|----------------------------------------|---------------------------------------|--------------------|-------------|
| €                                                                                                                                                                                                         | Summer low rate per week<br>63 000 € |  |                                                   |                            | €                                      | Summer high rate per week<br>63 000 € |                    |             |
| €                                                                                                                                                                                                         | Winter low rate per week<br>56 000 € |  |                                                   |                            | €                                      | Winter high rate per week<br>56 000 € |                    |             |
|                                                                                                                                                                                                           | Builder<br>Spertini                  |  | <del>, , , , , , , , , , , , , , , , , , , </del> | Year bui<br>1985           | lt                                     |                                       | Year refit<br>2023 |             |
|                                                                                                                                                                                                           | Length<br>33 m                       |  |                                                   |                            |                                        | Guests Cruising 40                    |                    | Cabins<br>5 |
| Winter Cruising Area(s)       Summer Cruising Area(s)         Corsica - Sardinia, French Riviera, Italy & Sicily, West       Corsica - Sardinia, French Riviera, West Mediterranean         Mediterranean |                                      |  |                                                   |                            |                                        |                                       |                    | erranean    |
|                                                                                                                                                                                                           |                                      |  |                                                   | Cre<br>5                   | W                                      | Max s<br>30 knc                       | •                  |             |
|                                                                                                                                                                                                           |                                      |  |                                                   | Type of ca<br>5 (4 x Doubl | cabins<br>Jble, 1 x Twin, 2 x Pullman) |                                       |                    |             |
|                                                                                                                                                                                                           |                                      |  |                                                   |                            |                                        |                                       |                    |             |