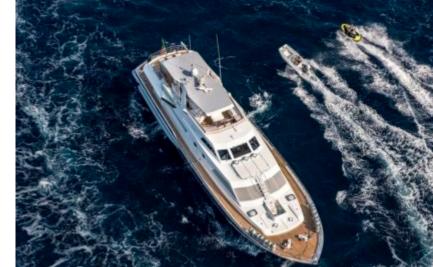

M/Y ANTISAN

Length **33m** *108.27 ft.* 



Cabins

Crew **5** 



#### M/Y ANTISAN













Kayaks x 2

₿₿







#### EXTERIOR DESIGN















# INTERIOR DESIGN













# GALLERY LIFESTYLE









### Specifications

| €                                                                                                                                                                                                         | Low rate per day<br>10 000€          |  |                                                   |                            | €                                      | High rate per day<br>12 000 €         |                    |             |
|-----------------------------------------------------------------------------------------------------------------------------------------------------------------------------------------------------------|----------------------------