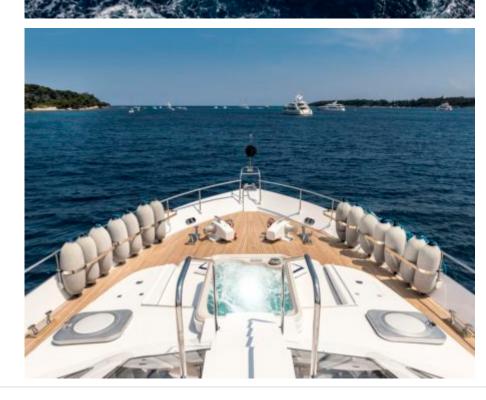

M/Y ANTISAN

Length **33m** *108.27 ft.* 



Cabins

Crew **5** 



#### M/Y ANTISAN













Kayaks x 2

₿₿







#### EXTERIOR DESIGN















# INTERIOR DESIGN













# GALLERY LIFESTYLE









### Specifications

| €                                                                                                                                                                                                         | Low rate per day<br>10 000€          |  |                                                   |                            | €                                      | High rate per day<br>12 000 €         |                    |             |
|-----------------------------------------------------------------------------------------------------------------------------------------------------------------------------------------------------------|------------------------------