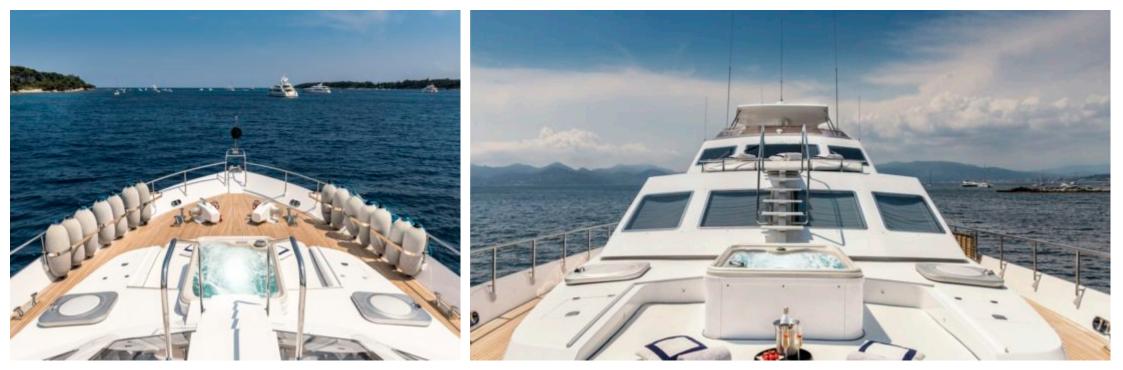

M/Y ANTISAN

Length **33m** *108.27 ft.* 



Cabins

Crew **5** 



#### M/Y ANTISAN













Kayaks x 2

₿₿







#### EXTERIOR DESIGN















# INTERIOR DESIGN













# GALLERY LIFESTYLE









### Specifications

| €                                                                                                                                                                                                         | Low rate per day<br>10 000€          |  |                                                   |                            | €                                      | High rate per day<br>12 000 €         |                    |             |
|-----------------------------------------------------------------------------------------------------------------------------------------------------------------------------------------------------------|--------------------------------------|--|----------------------