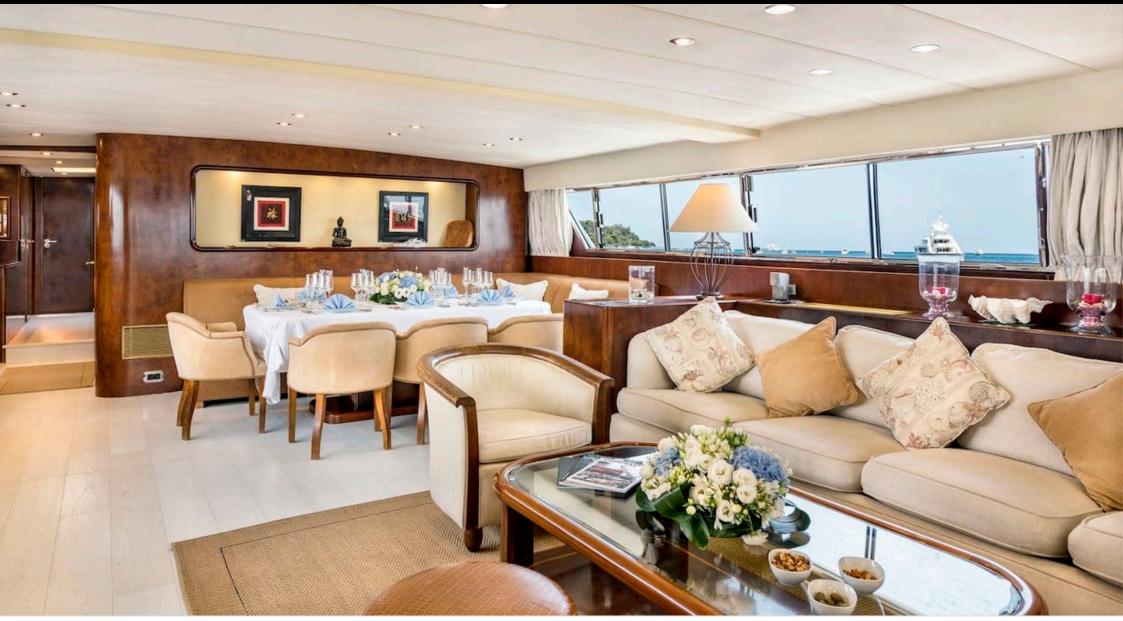

M/Y ANTISAN

Length **33m** *108.27 ft.* 



Cabins

Crew **5** 



#### M/Y ANTISAN













Kayaks x 2

₿₿







#### EXTERIOR DESIGN















# INTERIOR DESIGN













# GALLERY LIFESTYLE









### Specifications

| €                                                                                                                                                                                                         | Low rate per day<br>10 000€          |  |                                                   |                            | €                                      | High rate per day<br>12 000 €         |                    |             |
|-----------------------------------------------------------------------------------------------------------------------------------------------------------------------------------------------------------|--------------------------------------|--|-----------------------------------------------