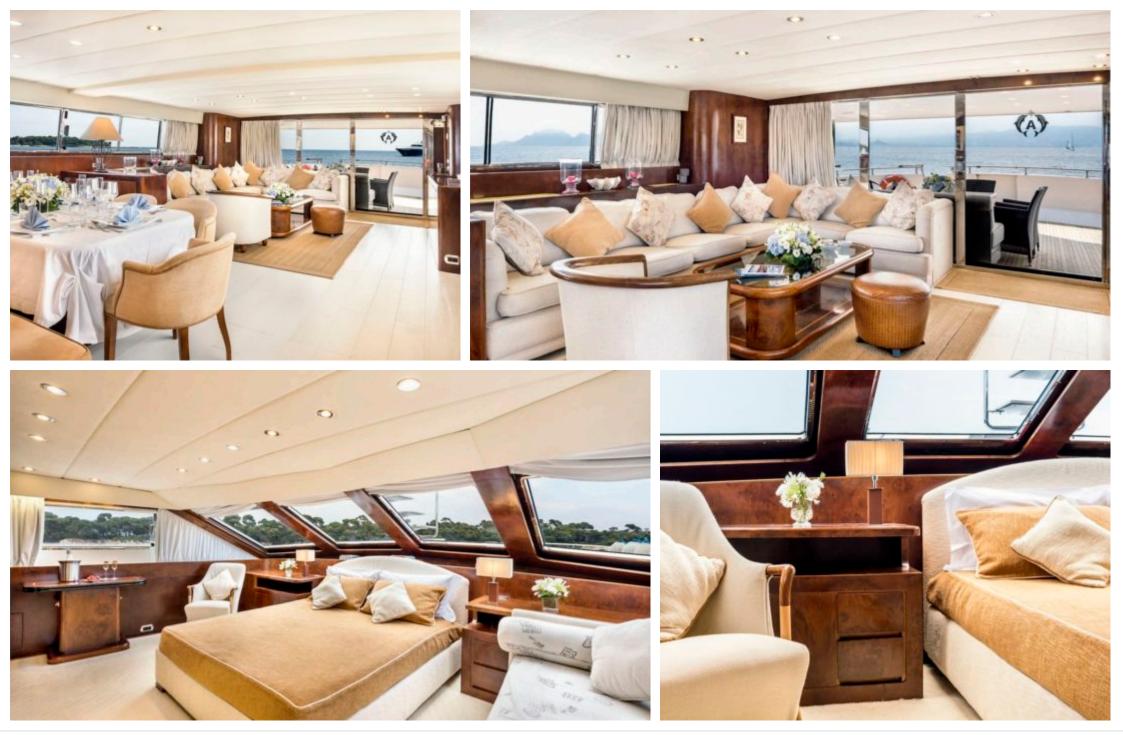

M/Y ANTISAN

Length **33m** *108.27 ft.* 



Cabins

Crew **5** 



#### M/Y ANTISAN













Kayaks x 2

₿₿







#### EXTERIOR DESIGN















# INTERIOR DESIGN













# GALLERY LIFESTYLE









### Specifications

| €                                                                                                                                                                                                         | Low rate per day<br>10 000€          |  |                                                   |                            | €                                      | High rate per day<br>12 000 €         |                    |             |
|-----------------------------------------------------------------------------------------------------------------------------------------------------------------------------------------------------------|--------------------------------------|--|---------------------------------------------------