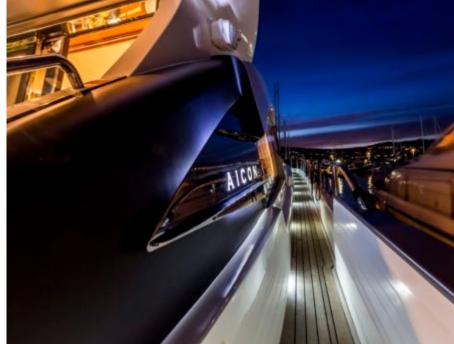

Cabins **4** 



Crew **3** 



#### M/Y ARWEN























# EXTERIOR DESIGN





















## INTERIOR DESIGN































## GALLERY LIFESTYLE





#### Specifications



Low rate per day

3 500 €



High rate per day

4 166 €



Summer low rate per week

21 000 €



Summer high rate per week

25 000 €



Winter low rate per week

21 000 €



Winter high rate per week

25 000 €



Builder

Aicon S.P.A Yachts



Year built

2007



Year refit

2016



Length

22.45 m



**Guests Cruising** 

10



Cabins

4

Winter Cruising Area(s)

Corsica - Sardinia, Italy & Sicily, West Mediterranean

Summer Cruising Area(s)

Corsica - Sardinia, Italy & Sicily, West Mediterranean

Crew

Max speed 36 knots

Cruising speed 22 knots

Fuel consumption 270 Litres/Hr

Type of cabins

4 (2 x Double, 2 x Twin)