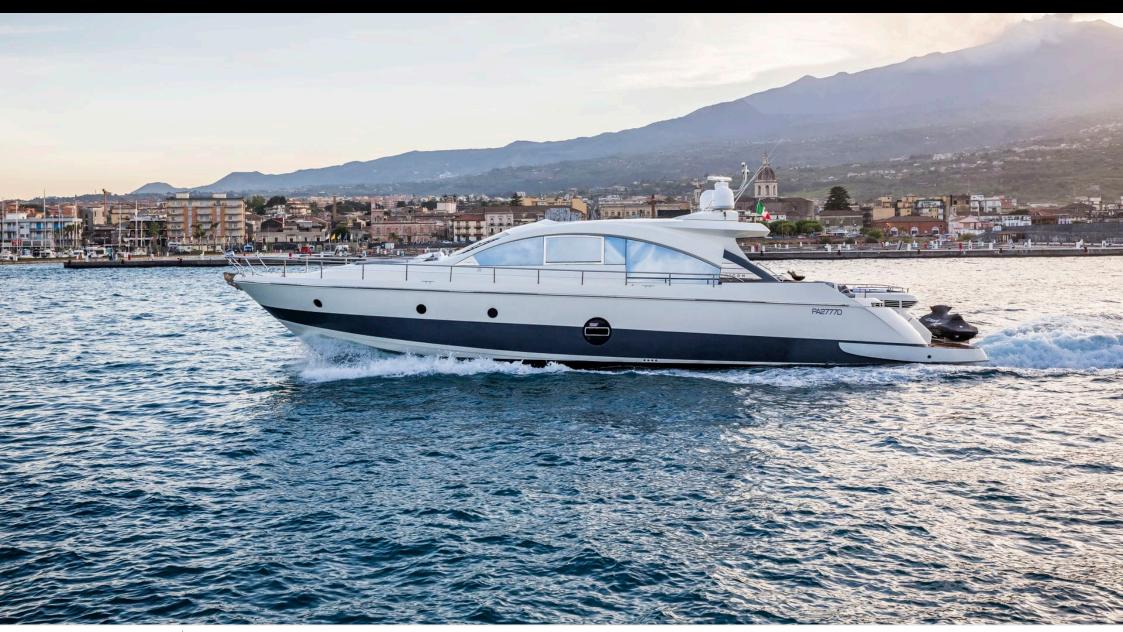

Cabins **4** 



Crew **3** 



#### M/Y ARWEN























# EXTERIOR DESIGN





















## INTERIOR DESIGN































## GALLERY LIFESTYLE





#### Specifications



Low rate per day

3 500 €



High rate per day

4 166 €



Summer low rate per week

21 000 €



Summer high rate per week

25 000 €



Winter low rate per week

21 000 €



Winter high rate per week

25 000 €



Builder

Aicon S.P.A Yachts



Year built

2007



Year refit

2016



Length

22.45 m



**Guests Cruising** 

10



Cabins

4

Winter Cruising Area(s)

Corsica - Sardinia, Italy & Sicily, West Mediterranean

Summer Cruising Area(s)

Corsica - Sardinia, Italy & Sicily, West Mediterranean

Crew

Max speed 36 knots

Cruising speed 22 knots

Fuel consumption 270 Litres/Hr

Type of cabins

4 (2 x Double, 2 x Twin)