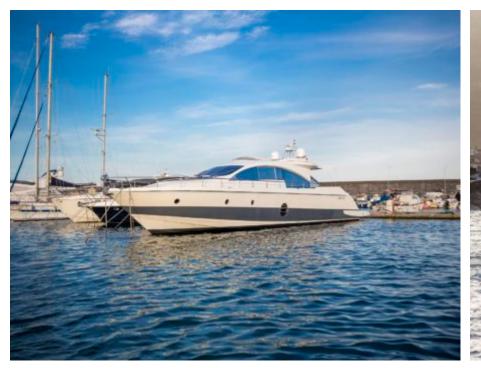

Cabins **4** 



Crew **3** 



#### M/Y ARWEN























# EXTERIOR DESIGN





















## INTERIOR DESIGN































## GALLERY LIFESTYLE





#### Specifications



Low rate per day

3 500 €



High rate per day

4 166 €



Summer low rate per week

21 000 €



Summer high rate per week

25 000 €



Winter low rate per week

21 000 €



Winter high rate per week

25 000 €



Builder

Aicon S.P.A Yachts



Year built

2007



Year refit

2016



Length

22.45 m



**Guests Cruising** 

10



Cabins

4

Winter Cruising Area(s)

Corsica - Sardinia, Italy & Sicily, West Mediterranean

Summer Cruising Area(s)

Corsica - Sardinia, Italy & Sicily, West Mediterranean

Crew

Max speed 36 knots

Cruising speed 22 knots

Fuel consumption 270 Litres/Hr

Type of cabins

4 (2 x Double, 2 x Twin)