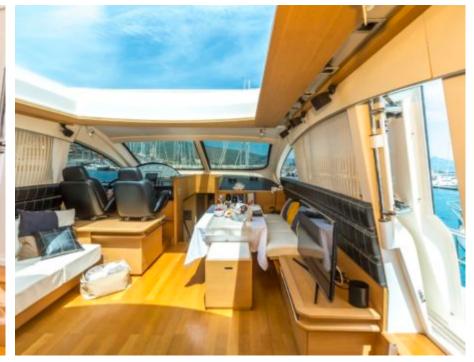

Cabins **4** 



Crew **3** 



#### M/Y ARWEN























# EXTERIOR DESIGN





















## INTERIOR DESIGN































## GALLERY LIFESTYLE





#### Specifications



Low rate per day

3 500 €



High rate per day

4 166 €



Summer low rate per week

21 000 €



Summer high rate per week

25 000 €



Winter low rate per week

21 000 €



Winter high rate per week

25 000 €



Builder

Aicon S.P.A Yachts



Year built

2007



Year refit

2016



Length

22.45 m



**Guests Cruising** 

10



Cabins

4

Winter Cruising Area(s)

Corsica - Sardinia, Italy & Sicily, West Mediterranean

Summer Cruising Area(s)

Corsica - Sardinia, Italy & Sicily, West Mediterranean

Crew

Max speed 36 knots

Cruising speed 22 knots

Fuel consumption 270 Litres/Hr

Type of cabins

4 (2 x Double, 2 x Twin)