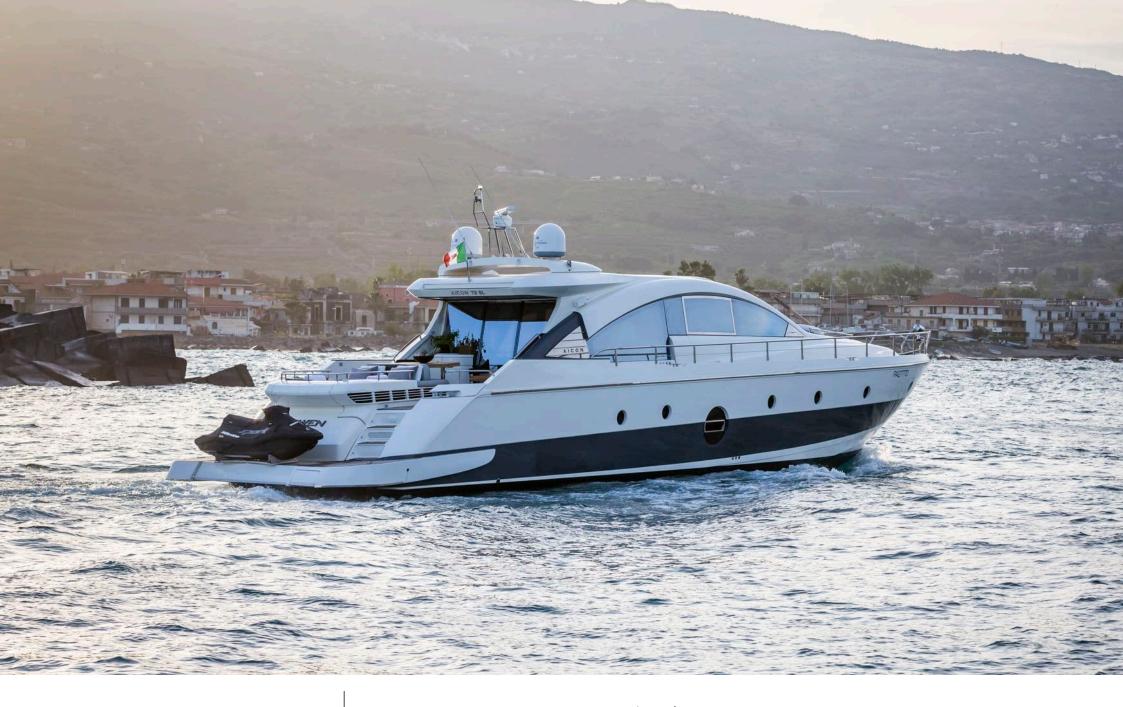

#### M/Y ARWEN

# EXTERIOR DESIGN

2007

Year refit

2016

Length

22.45 m

**Guests Cruising** 

10

Cabins