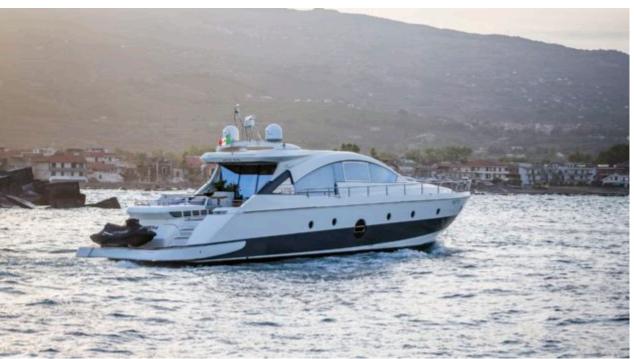

Cabins **4** 



Crew **3** 



#### M/Y ARWEN























# EXTERIOR DESIGN





















## INTERIOR DESIGN































## GALLERY LIFESTYLE





#### Specifications



Low rate per day

3 500 €



High rate per day

4 166 €



Summer low rate per week

21 000 €



Summer high rate per week

25 000 €



Winter low rate per week

21 000 €



Winter high rate per week

25 000 €



Builder

Aicon S.P.A Yachts



Year built

2007



Year refit

2016



Length

22.45 m



**Guests Cruising** 

10



Cabins

4

Winter Cruising Area(s)

Corsica - Sardinia, Italy & Sicily, West Mediterranean

Summer Cruising Area(s)

Corsica - Sardinia, Italy & Sicily, West Mediterranean

Crew

Max speed 36 knots

Cruising speed 22 knots

Fuel consumption 270 Litres/Hr

Type of cabins

4 (2 x Double, 2 x Twin)