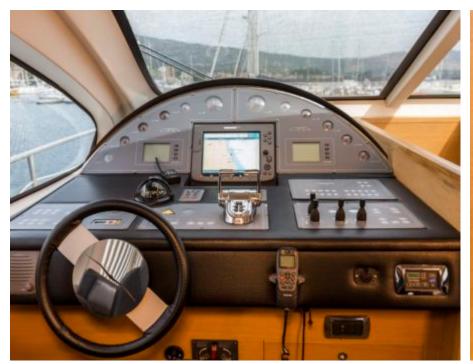

Cabins **4** 



Crew **3** 



#### M/Y ARWEN























# EXTERIOR DESIGN





















## INTERIOR DESIGN































## GALLERY LIFESTYLE





#### Specifications



Low rate per day

3 500 €



High rate per day

4 166 €



Summer low rate per week

21 000 €



Summer high rate per week

25 000 €



Winter low rate per week

21 000 €



Winter high rate per week

25 000 €



Builder

Aicon S.P.A Yachts



Year built

2007



Year refit

2016



Length

22.45 m



**Guests Cruising** 

10



Cabins

4

Winter Cruising Area(s)

Corsica - Sardinia, Italy & Sicily, West Mediterranean

Summer Cruising Area(s)

Corsica - Sardinia, Italy & Sicily, West Mediterranean

Crew

Max speed 36 knots

Cruising speed 22 knots

Fuel consumption 270 Litres/Hr

Type of cabins

4 (2 x Double, 2 x Twin)