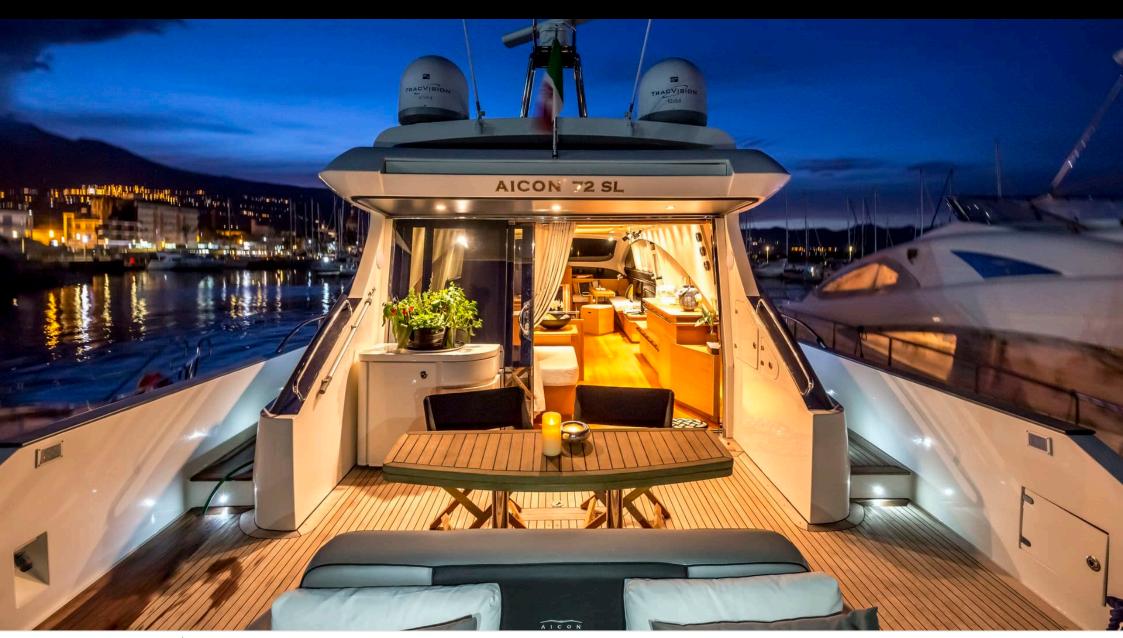

Cabins **4** 



Crew **3** 



#### M/Y ARWEN























# EXTERIOR DESIGN





















## INTERIOR DESIGN































## GALLERY LIFESTYLE





#### Specifications



Low rate per day

3 500 €



High rate per day

4 166 €



Summer low rate per week

21 000 €



Summer high rate per week

25 000 €



Winter low rate per week

21 000 €



Winter high rate per week

25 000 €



Builder

Aicon S.P.A Yachts



Year built

2007



Year refit

2016



Length

22.45 m



**Guests Cruising** 

10



Cabins

4

Winter Cruising Area(s)

Corsica - Sardinia, Italy & Sicily, West Mediterranean

Summer Cruising Area(s)

Corsica - Sardinia, Italy & Sicily, West Mediterranean

Crew

Max speed 36 knots

Cruising speed 22 knots

Fuel consumption 270 Litres/Hr

Type of cabins

4 (2 x Double, 2 x Twin)