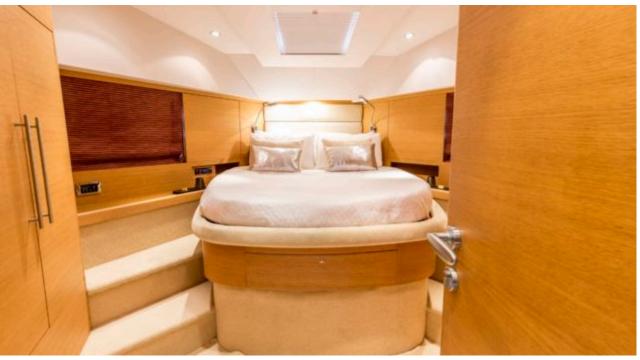

Cabins **4** 



Crew **3** 



#### M/Y ARWEN























# EXTERIOR DESIGN





















## INTERIOR DESIGN































## GALLERY LIFESTYLE





#### Specifications



Low rate per day

3 500 €



High rate per day

4 166 €



Summer low rate per week

21 000 €



Summer high rate per week

25 000 €



Winter low rate per week

21 000 €



Winter high rate per week

25 000 €



Builder

Aicon S.P.A Yachts



Year built

2007



Year refit

2016



Length

22.45 m



**Guests Cruising** 

10



Cabins

4

Winter Cruising Area(s)

Corsica - Sardinia, Italy & Sicily, West Mediterranean

Summer Cruising Area(s)

Corsica - Sardinia, Italy & Sicily, West Mediterranean

Crew

Max speed 36 knots

Cruising speed 22 knots

Fuel consumption 270 Litres/Hr

Type of cabins

4 (2 x Double, 2 x Twin)