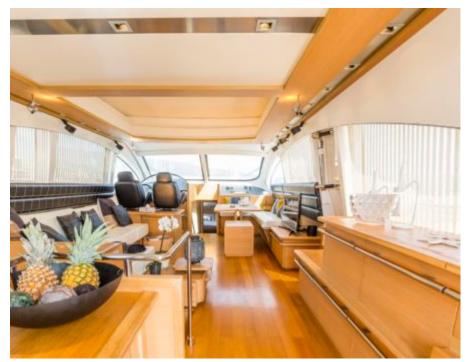

Cabins **4** 



Crew **3** 



#### M/Y ARWEN























# EXTERIOR DESIGN





















## INTERIOR DESIGN































## GALLERY LIFESTYLE





#### Specifications



Low rate per day

3 500 €



High rate per day

4 166 €



Summer low rate per week

21 000 €



Summer high rate per week

25 000 €



Winter low rate per week

21 000 €



Winter high rate per week

25 000 €



Builder

Aicon S.P.A Yachts



Year built

2007



Year refit

2016



Length

22.45 m



**Guests Cruising** 

10



Cabins

4

Winter Cruising Area(s)

Corsica - Sardinia, Italy & Sicily, West Mediterranean

Summer Cruising Area(s)

Corsica - Sardinia, Italy & Sicily, West Mediterranean

Crew

Max speed 36 knots

Cruising speed 22 knots

Fuel consumption 270 Litres/Hr

Type of cabins

4 (2 x Double, 2 x Twin)