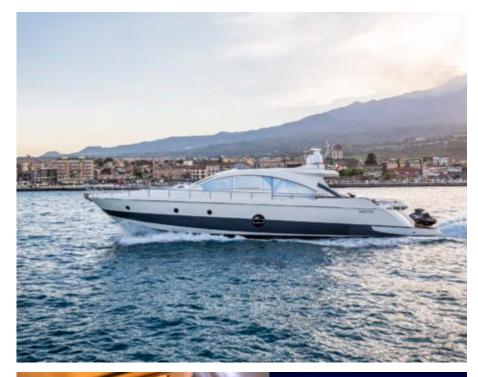

#### M/Y ARWEN

# EXTERIOR DESIGN

2007

Year refit

2016

Length

22.45 m

**Guests Cruising** 

10

Cabins