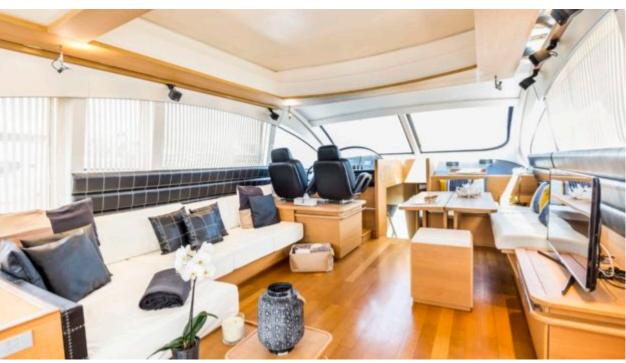

Cabins **4** 



Crew **3** 



#### M/Y ARWEN























# EXTERIOR DESIGN





















## INTERIOR DESIGN































## GALLERY LIFESTYLE





#### Specifications



Low rate per day

3 500 €



High rate per day

4 166 €



Summer low rate per week

21 000 €



Summer high rate per week

25 000 €



Winter low rate per week

21 000 €



Winter high rate per week

25 000 €



Builder

Aicon S.P.A Yachts



Year built

2007



Year refit

2016



Length

22.45 m



**Guests Cruising** 

10



Cabins

4

Winter Cruising Area(s)

Corsica - Sardinia, Italy & Sicily, West Mediterranean

Summer Cruising Area(s)

Corsica - Sardinia, Italy & Sicily, West Mediterranean

Crew

Max speed 36 knots

Cruising speed 22 knots

Fuel consumption 270 Litres/Hr

Type of cabins

4 (2 x Double, 2 x Twin)