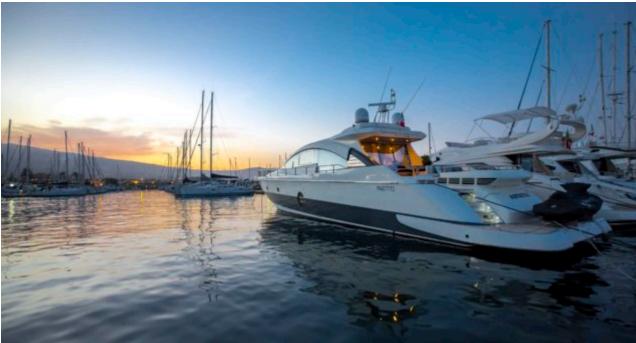

Cabins **4** 



Crew **3** 



#### M/Y ARWEN























# EXTERIOR DESIGN





















## INTERIOR DESIGN































## GALLERY LIFESTYLE





#### Specifications



Low rate per day

3 500 €



High rate per day

4 166 €



Summer low rate per week

21 000 €



Summer high rate per week

25 000 €



Winter low rate per week

21 000 €



Winter high rate per week

25 000 €



Builder

Aicon S.P.A Yachts



Year built

2007



Year refit

2016



Length

22.45 m



**Guests Cruising** 

10



Cabins

4

Winter Cruising Area(s)

Corsica - Sardinia, Italy & Sicily, West Mediterranean

Summer Cruising Area(s)

Corsica - Sardinia, Italy & Sicily, West Mediterranean

Crew

Max speed 36 knots

Cruising speed 22 knots

Fuel consumption 270 Litres/Hr

Type of cabins

4 (2 x Double, 2 x Twin)