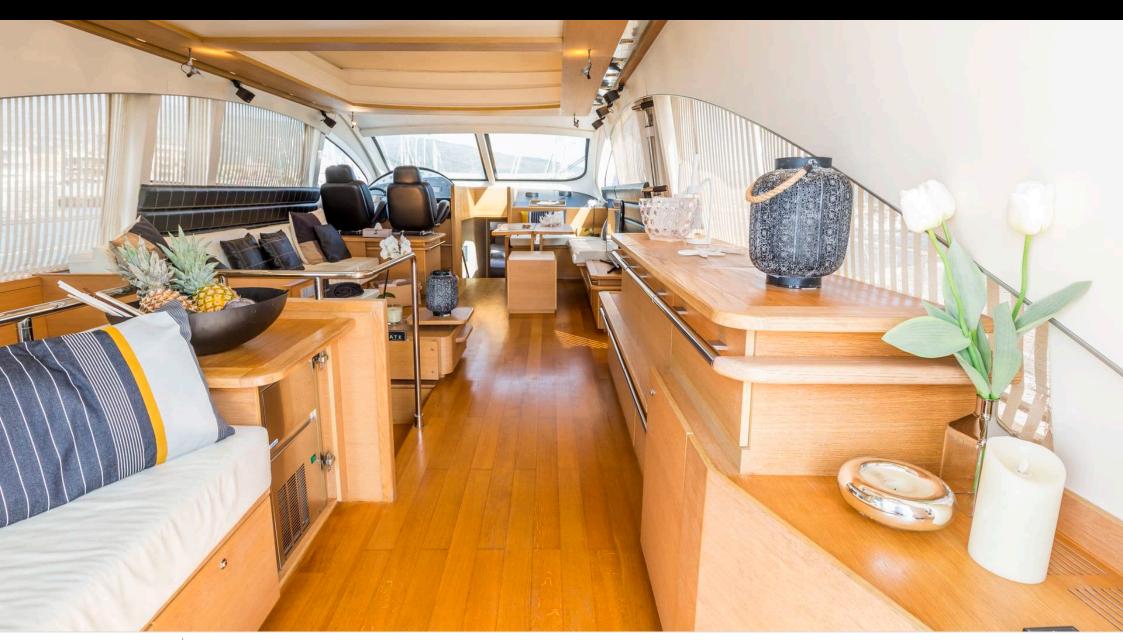

Cabins **4** 



Crew **3** 



#### M/Y ARWEN























# EXTERIOR DESIGN





















## INTERIOR DESIGN































## GALLERY LIFESTYLE





#### Specifications



Low rate per day

3 500 €



High rate per day

4 166 €



Summer low rate per week

21 000 €



Summer high rate per week

25 000 €



Winter low rate per week

21 000 €



Winter high rate per week

25 000 €



Builder

Aicon S.P.A Yachts



Year built

2007



Year refit

2016



Length

22.45 m



**Guests Cruising** 

10



Cabins

4

Winter Cruising Area(s)

Corsica - Sardinia, Italy & Sicily, West Mediterranean

Summer Cruising Area(s)

Corsica - Sardinia, Italy & Sicily, West Mediterranean

Crew

Max speed 36 knots

Cruising speed 22 knots

Fuel consumption 270 Litres/Hr

Type of cabins

4 (2 x Double, 2 x Twin)