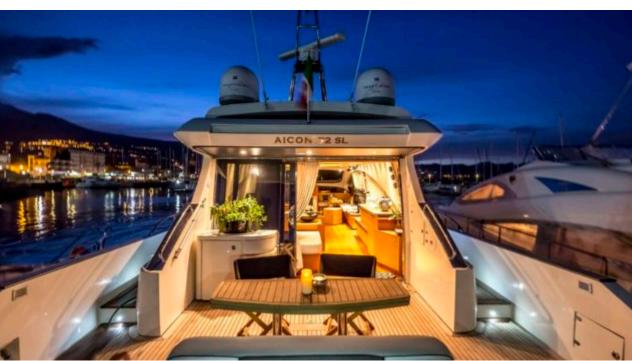

Cabins **4** 



Crew **3** 



#### M/Y ARWEN























# EXTERIOR DESIGN





















## INTERIOR DESIGN































## GALLERY LIFESTYLE





#### Specifications



Low rate per day

3 500 €



High rate per day

4 166 €



Summer low rate per week

21 000 €



Summer high rate per week

25 000 €



Winter low rate per week

21 000 €



Winter high rate per week

25 000 €



Builder

Aicon S.P.A Yachts



Year built

2007



Year refit

2016



Length

22.45 m



**Guests Cruising** 

10



Cabins

4

Winter Cruising Area(s)

Corsica - Sardinia, Italy & Sicily, West Mediterranean

Summer Cruising Area(s)

Corsica - Sardinia, Italy & Sicily, West Mediterranean

Crew

Max speed 36 knots

Cruising speed 22 knots

Fuel consumption 270 Litres/Hr

Type of cabins

4 (2 x Double, 2 x Twin)