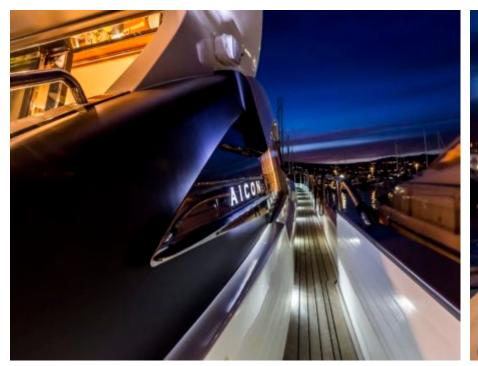

Cabins **4** 



Crew **3** 



#### M/Y ARWEN























# EXTERIOR DESIGN





















## INTERIOR DESIGN































## GALLERY LIFESTYLE





#### Specifications



Low rate per day

3 500 €



High rate per day

4 166 €



Summer low rate per week

21 000 €



Summer high rate per week

25 000 €



Winter low rate per week

21 000 €



Winter high rate per week

25 000 €



Builder

Aicon S.P.A Yachts



Year built

2007



Year refit

2016



Length

22.45 m



**Guests Cruising** 

10



Cabins

4

Winter Cruising Area(s)

Corsica - Sardinia, Italy & Sicily, West Mediterranean

Summer Cruising Area(s)

Corsica - Sardinia, Italy & Sicily, West Mediterranean

Crew

Max speed 36 knots

Cruising speed 22 knots

Fuel consumption 270 Litres/Hr

Type of cabins

4 (2 x Double, 2 x Twin)