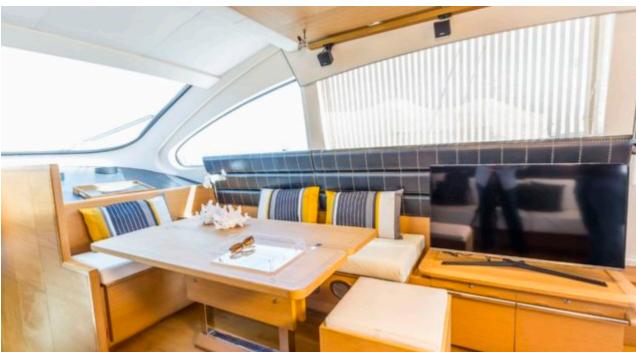

Cabins **4** 



Crew **3** 



#### M/Y ARWEN























# EXTERIOR DESIGN





















## INTERIOR DESIGN































## GALLERY LIFESTYLE





#### Specifications



Low rate per day

3 500 €



High rate per day

4 166 €



Summer low rate per week

21 000 €



Summer high rate per week

25 000 €



Winter low rate per week

21 000 €



Winter high rate per week

25 000 €



Builder

Aicon S.P.A Yachts



Year built

2007



Year refit

2016



Length

22.45 m



**Guests Cruising** 

10



Cabins

4

Winter Cruising Area(s)

Corsica - Sardinia, Italy & Sicily, West Mediterranean

Summer Cruising Area(s)

Corsica - Sardinia, Italy & Sicily, West Mediterranean

Crew

Max speed 36 knots

Cruising speed 22 knots

Fuel consumption 270 Litres/Hr

Type of cabins

4 (2 x Double, 2 x Twin)