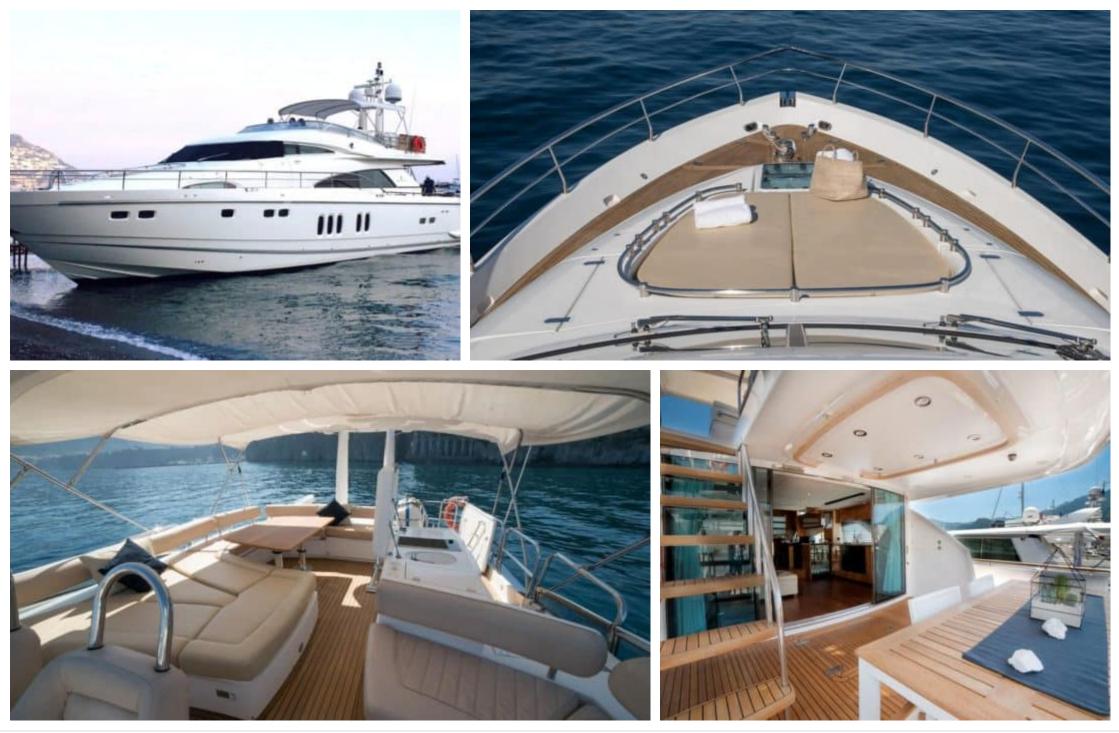

#### M/Y ASKIM 3



(Ref) Wifi







## EXTERIOR DESIGN













## INTERIOR DESIGN





















# GALLERY LIFESTYLE









## Specifications

| Summer low ra<br>25 000 €                  | Summer low rate per week<br>25 000 € |  |                         | €                                         | Summer high rate per week<br>29 000 € |          |                    |             |
|--------------------------------------------|--------------------------------------|--|-------------------------|-------------------------------------------|---------------------------------------|----------|--------------------|-------------|
| € Winter low rat<br>23 000 €               |                                      |  | €                       | Winter high rate per week<br>23 000 €     |                                       |          |