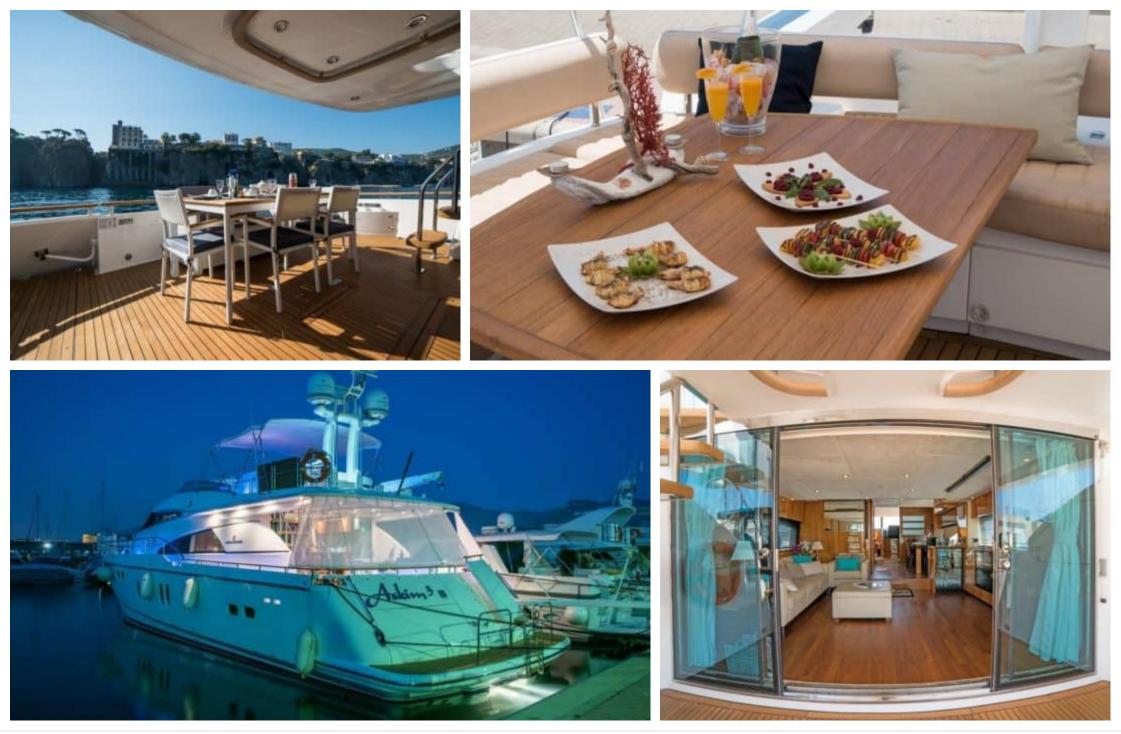

#### M/Y ASKIM 3



(Ref) Wifi







## EXTERIOR DESIGN













## INTERIOR DESIGN





















# GALLERY LIFESTYLE









## Specifications

| Summer low ra<br>25 000 €                  | Summer low rate per week<br>25 000 € |  |                         | €                                         | Summer high rate per week<br>29 000 € |          |                    |             |
|--------------------------------------------|--------------------------------------|--|-------------------------|-------------------------------------------|---------------------------------------|----------|--------------------|-------------|
| € Winter low rat<br>23 000 €               |                                      |  | €                       | Winter high rate per week<br>23 000 €     |                                       |          |                    |             |
| Builder<br>Fairline