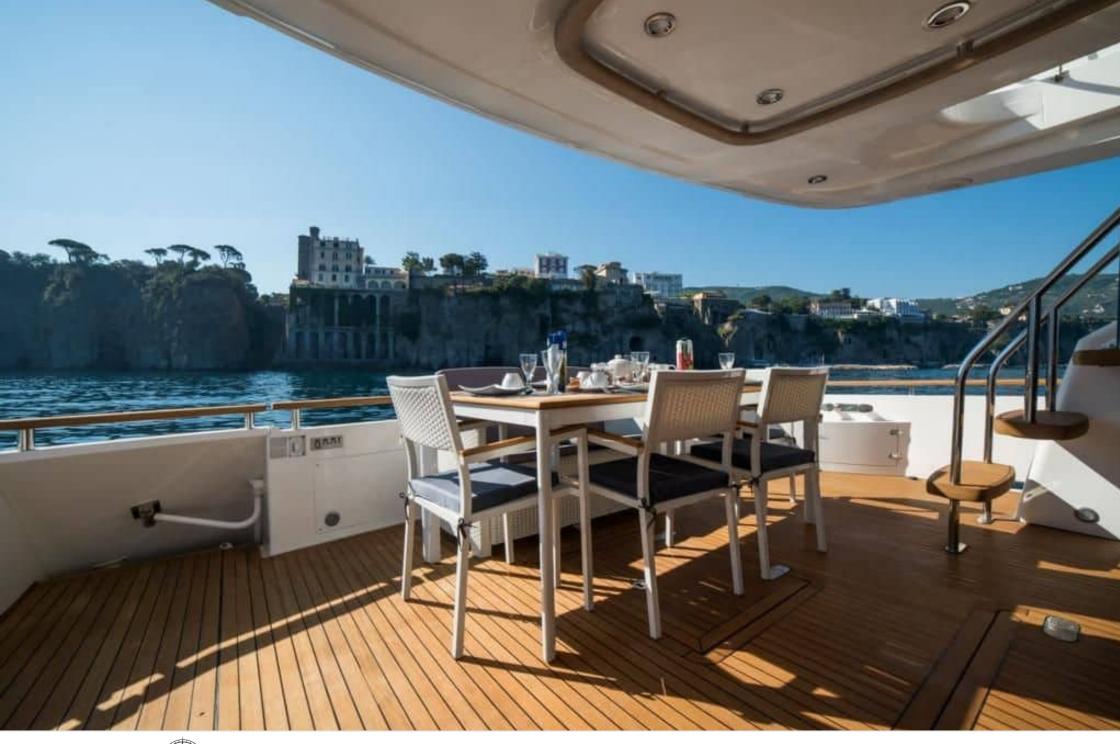

#### M/Y ASKIM 3



(Ref) Wifi







## EXTERIOR DESIGN













## INTERIOR DESIGN





















# GALLERY LIFESTYLE









## Specifications

| Summer low ra<br>25 000 €                  | Summer low rate per week<br>25 000 € |  |                         | €                                         | Summer high rate per week<br>29 000 € |          |                    |             |
|--------------------------------------------|--------------------------------------|--|-------------------------|-------------------------------------------|---------------------------------------|----------|--------------------|-------------|
| € Winter low rat<br>23 000 €               |                                      |  | €                       | Winter high rate per week<br>23 000 €     |                                       |          |