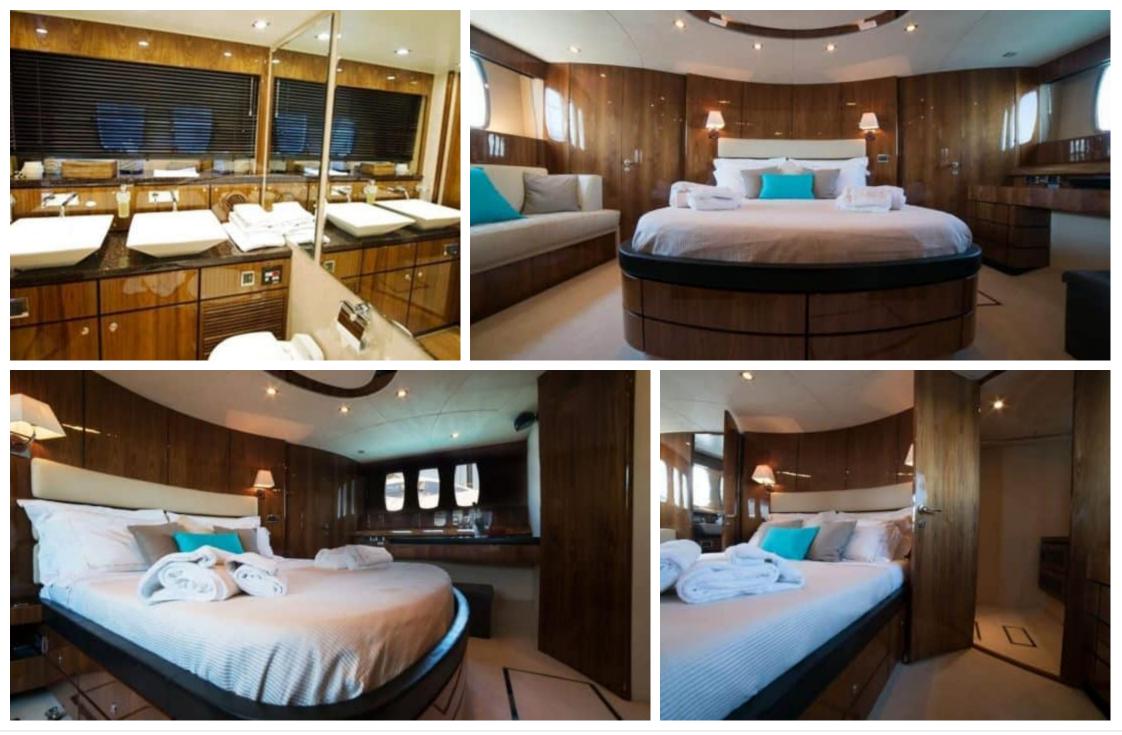

#### M/Y ASKIM 3



(Ref) Wifi







## EXTERIOR DESIGN













## INTERIOR DESIGN





















# GALLERY LIFESTYLE









## Specifications

| Summer low ra<br>25 000 €                  | Summer low rate per week<br>25 000 € |  |                         | €                                         | Summer high rate per week<br>29 000 € |          |                    |             |
|--------------------------------------------|--------------------------------------|--|-------------------------|-------------------------------------------|---------------------------------------|----------|--------------------|-------------|
| € Winter low rat<br>23 000 €               |                                      |  | €                       | Winter high rate per week<br>23 000 €     |                                       |          |                    |             |
| Builder