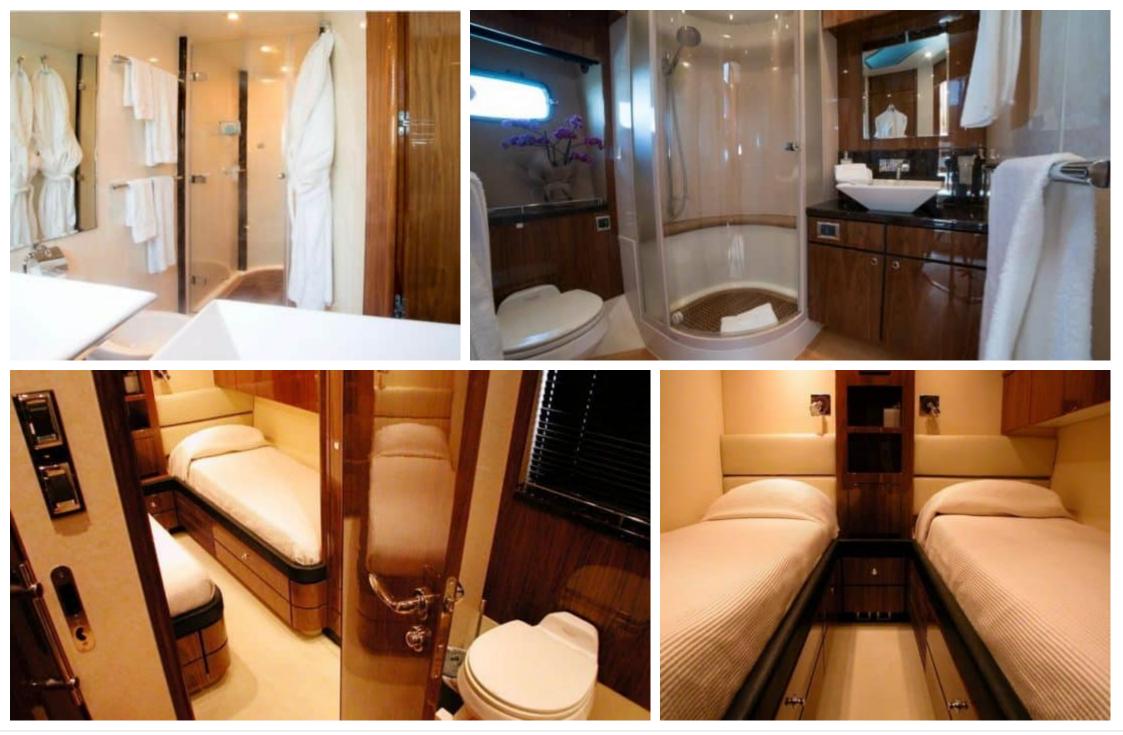

#### M/Y ASKIM 3



(Ref) Wifi







## EXTERIOR DESIGN













## INTERIOR DESIGN





















# GALLERY LIFESTYLE









## Specifications

| Summer low ra<br>25 000 €                  | Summer low rate per week<br>25 000 € |  |                         | €                                         | Summer high rate per week<br>29 000 € |          |                    |             |
|--------------------------------------------|--------------------------------------|--|-------------------------|-------------------------------------------|---------------------------------------|----------|--------------------|-------------|
| € Winter low rat<br>23 000 €               |                                      |  | €                       | Winter high rate per week<br>23 000 €     |                                       |          |                    |             |
| Builder<br>