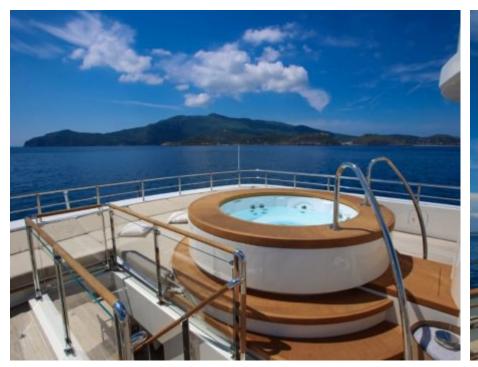

### M/Y ASLEC 4











Kayaks x 2





















# **EXTERIOR DESIGN**

































## INTERIOR DESIGN































## GALLERY LIFESTYLE













#### **Specifications**



Low rate per day 35 835 €



High rate per day

40 000 €



Summer low rate per week

215 000 €



Summer high rate per week

240 000 €



Winter low rate per week

215 000 €



Winter high rate per week

240 000 €



Builder

Rossinavi



Year built

2012



Year refit

2017



Length

48 m



**Guests Cruising** 

10



Cabins

5

Winter Cruising Area(s)

Corsica - Sardinia, French Riviera, Italy & Sicily, West Mediterranean

Summer Cruising Area(s)

Corsica - Sardinia, French Riviera, Italy & Sicily, West Mediterranean

Crew

Max speed 16 knots

Cruising speed 13 knots

Fuel consumption 250 Litres/Hr

Type of cabins

5 (3 x Double, 2 x Twin)