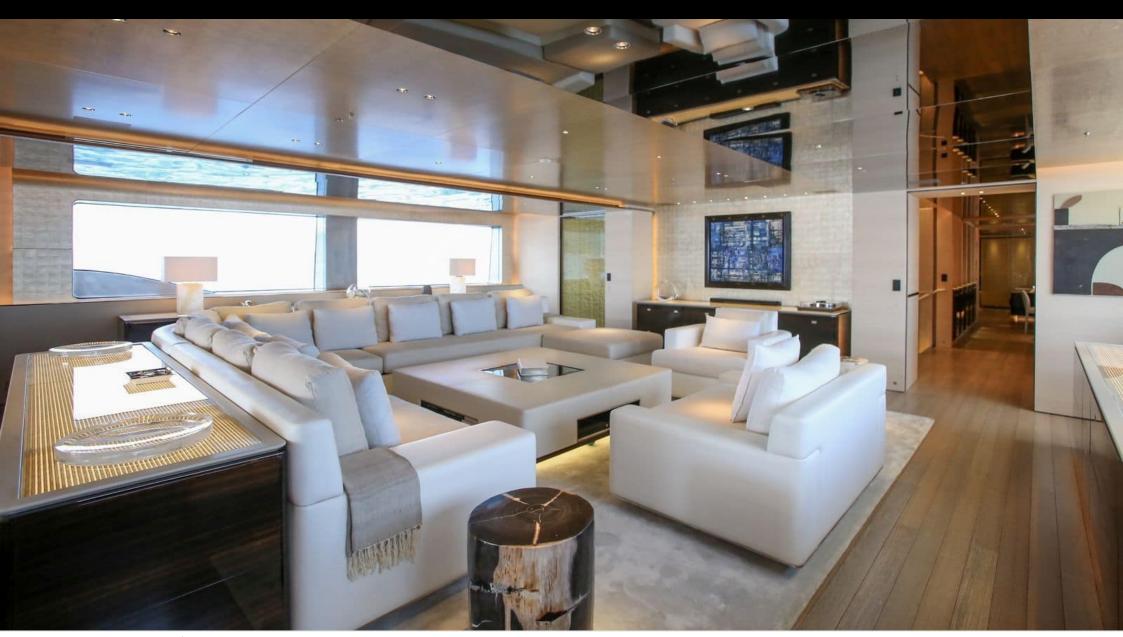

### M/Y ASLEC 4











Kayaks x 2





















# **EXTERIOR DESIGN**

































## INTERIOR DESIGN































## GALLERY LIFESTYLE













#### **Specifications**



Low rate per day 35 835 €



High rate per day

40 000 €



Summer low rate per week

215 000 €



Summer high rate per week

240 000 €



Winter low rate per week

215 000 €



Winter high rate per week

240 000 €



Builder

Rossinavi



Year built

2012



Year refit

2017



Length

48 m



**Guests Cruising** 

10



Cabins

5

Winter Cruising Area(s)

Corsica - Sardinia, French Riviera, Italy & Sicily, West Mediterranean

Summer Cruising Area(s)

Corsica - Sardinia, French Riviera, Italy & Sicily, West Mediterranean

Crew

Max speed 16 knots

Cruising speed 13 knots

Fuel consumption 250 Litres/Hr

Type of cabins

5 (3 x Double, 2 x Twin)