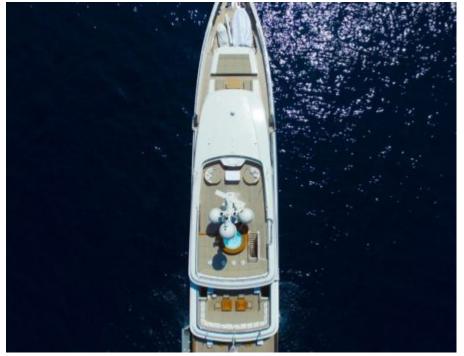

### M/Y ASLEC 4











Kayaks x 2





















# **EXTERIOR DESIGN**

































## INTERIOR DESIGN































## GALLERY LIFESTYLE













#### **Specifications**



Low rate per day 35 835 €



High rate per day

40 000 €



Summer low rate per week

215 000 €



Summer high rate per week

240 000 €



Winter low rate per week

215 000 €



Winter high rate per week

240 000 €



Builder

Rossinavi



Year built

2012



Year refit

2017



Length

48 m



**Guests Cruising** 

10



Cabins

5

Winter Cruising Area(s)

Corsica - Sardinia, French Riviera, Italy & Sicily, West Mediterranean

Summer Cruising Area(s)

Corsica - Sardinia, French Riviera, Italy & Sicily, West Mediterranean

Crew

Max speed 16 knots

Cruising speed 13 knots

Fuel consumption 250 Litres/Hr

Type of cabins

5 (3 x Double, 2 x Twin)