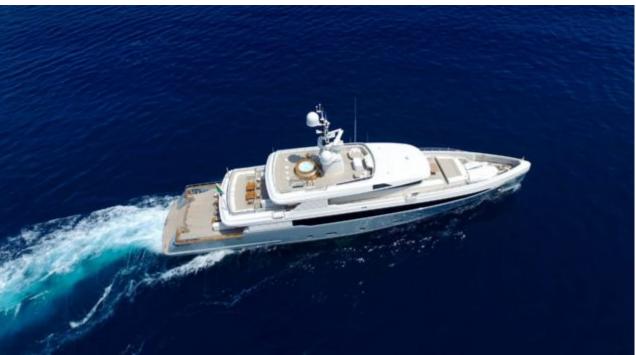

### M/Y ASLEC 4











Kayaks x 2





















# **EXTERIOR DESIGN**

































## INTERIOR DESIGN































## GALLERY LIFESTYLE













#### **Specifications**



Low rate per day 35 835 €



High rate per day

40 000 €



Summer low rate per week

215 000 €



Summer high rate per week

240 000 €



Winter low rate per week

215 000 €



Winter high rate per week

240 000 €



Builder

Rossinavi



Year built

2012



Year refit

2017



Length

48 m



**Guests Cruising** 

10



Cabins

5

Winter Cruising Area(s)

Corsica - Sardinia, French Riviera, Italy & Sicily, West Mediterranean

Summer Cruising Area(s)

Corsica - Sardinia, French Riviera, Italy & Sicily, West Mediterranean

Crew

Max speed 16 knots

Cruising speed 13 knots

Fuel consumption 250 Litres/Hr

Type of cabins

5 (3 x Double, 2 x Twin)