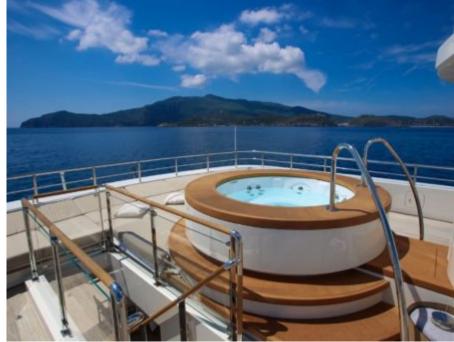

### M/Y ASLEC 4











Kayaks x 2





















# **EXTERIOR DESIGN**

































## INTERIOR DESIGN































## GALLERY LIFESTYLE













#### **Specifications**



Low rate per day 35 835 €



High rate per day

40 000 €



Summer low rate per week

215 000 €



Summer high rate per week

240 000 €



Winter low rate per week

215 000 €



Winter high rate per week

240 000 €



Builder

Rossinavi



Year built

2012



Year refit

2017



Length

48 m



**Guests Cruising** 

10



Cabins

5

Winter Cruising Area(s)

Corsica - Sardinia, French Riviera, Italy & Sicily, West Mediterranean

Summer Cruising Area(s)

Corsica - Sardinia, French Riviera, Italy & Sicily, West Mediterranean

Crew

Max speed 16 knots

Cruising speed 13 knots

Fuel consumption 250 Litres/Hr

Type of cabins

5