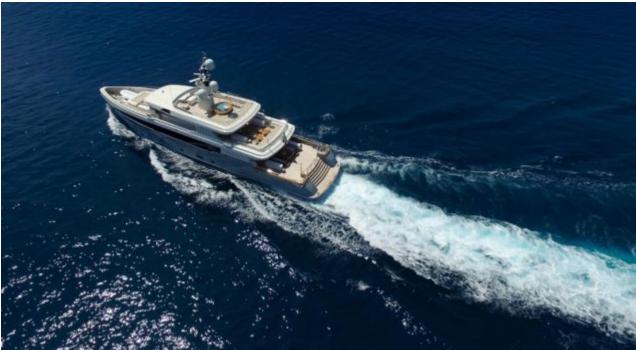

### M/Y ASLEC 4











Kayaks x 2





















# **EXTERIOR DESIGN**

































## INTERIOR DESIGN































## GALLERY LIFESTYLE













#### **Specifications**



Low rate per day 35 835 €



High rate per day

40 000 €



Summer low rate per week

215 000 €



Summer high rate per week

240 000 €



Winter low rate per week

215 000 €



Winter high rate per week

240 000 €



Builder

Rossinavi



Year built

2012



Year refit

2017



Length

48 m



**Guests Cruising** 

10



Cabins

5

Winter Cruising Area(s)

Corsica - Sardinia, French Riviera, Italy & Sicily, West Mediterranean

Summer Cruising Area(s)

Corsica - Sardinia, French Riviera, Italy & Sicily, West Mediterranean

Crew

Max speed 16 knots

Cruising speed 13 knots

Fuel consumption 250 Litres/Hr

Type of cabins

5 (3 x Double, 2 x Twin)