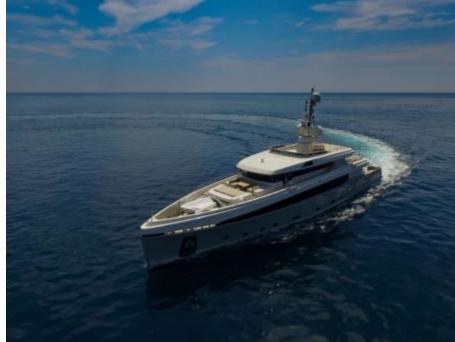

### M/Y ASLEC 4











Kayaks x 2





















# **EXTERIOR DESIGN**

































## INTERIOR DESIGN































## GALLERY LIFESTYLE













#### **Specifications**



Low rate per day 35 835 €



High rate per day

40 000 €



Summer low rate per week

215 000 €



Summer high rate per week

240 000 €



Winter low rate per week

215 000 €



Winter high rate per week

240 000 €



Builder

Rossinavi



Year built

2012



Year refit

2017



Length

48 m



**Guests Cruising** 

10



Cabins

5

Winter Cruising Area(s)

Corsica - Sardinia, French Riviera, Italy & Sicily, West Mediterranean

Summer Cruising Area(s)

Corsica - Sardinia, French Riviera, Italy & Sicily, West Mediterranean

Crew

Max speed 16 knots

Cruising speed 13 knots

Fuel consumption 250 Litres/Hr

Type of cabins

5 (3 x Double, 2 x Twin)