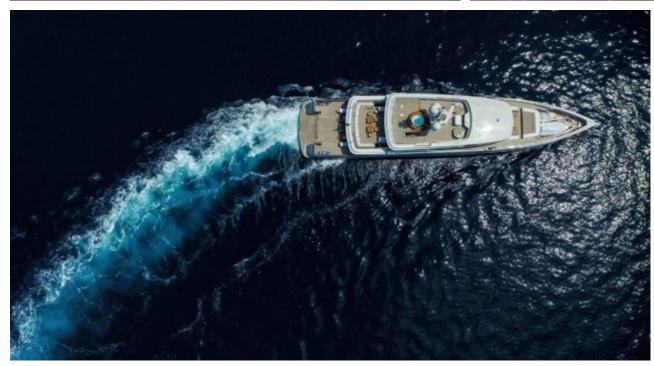

### M/Y ASLEC 4











Kayaks x 2





















# **EXTERIOR DESIGN**

































## INTERIOR DESIGN































## GALLERY LIFESTYLE













#### **Specifications**



Low rate per day 35 835 €



High rate per day

40 000 €



Summer low rate per week

215 000 €



Summer high rate per week

240 000 €



Winter low rate per week

215 000 €



Winter high rate per week

240 000 €



Builder

Rossinavi



Year built

2012



Year refit

2017



Length

48 m



**Guests Cruising** 

10



Cabins

5

Winter Cruising Area(s)

Corsica - Sardinia, French Riviera, Italy & Sicily, West Mediterranean

Summer Cruising Area(s)

Corsica - Sardinia, French Riviera, Italy & Sicily, West Mediterranean

Crew

Max speed 16 knots

Cruising speed 13 knots

Fuel consumption 250 Litres/Hr

Type of cabins

5 (3 x Double, 2 x Twin)