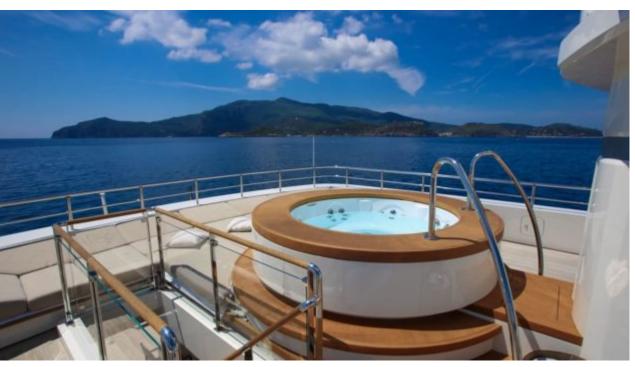

### M/Y ASLEC 4











Kayaks x 2





















# **EXTERIOR DESIGN**

































## INTERIOR DESIGN































## GALLERY LIFESTYLE













#### **Specifications**



Low rate per day 35 835 €



High rate per day

40 000 €



Summer low rate per week

215 000 €



Summer high rate per week

240 000 €



Winter low rate per week

215 000 €



Winter high rate per week

240 000 €



Builder

Rossinavi



Year built

2012



Year refit

2017



Length

48 m



**Guests Cruising** 

10



Cabins

5

Winter Cruising Area(s)

Corsica - Sardinia, French Riviera, Italy & Sicily, West Mediterranean

Summer Cruising Area(s)

Corsica - Sardinia, French Riviera, Italy & Sicily, West Mediterranean

Crew

Max speed 16 knots

Cruising speed 13 knots

Fuel consumption 250 Litres/Hr

Type of cabins

5 (3 x Double, 2 x Twin)