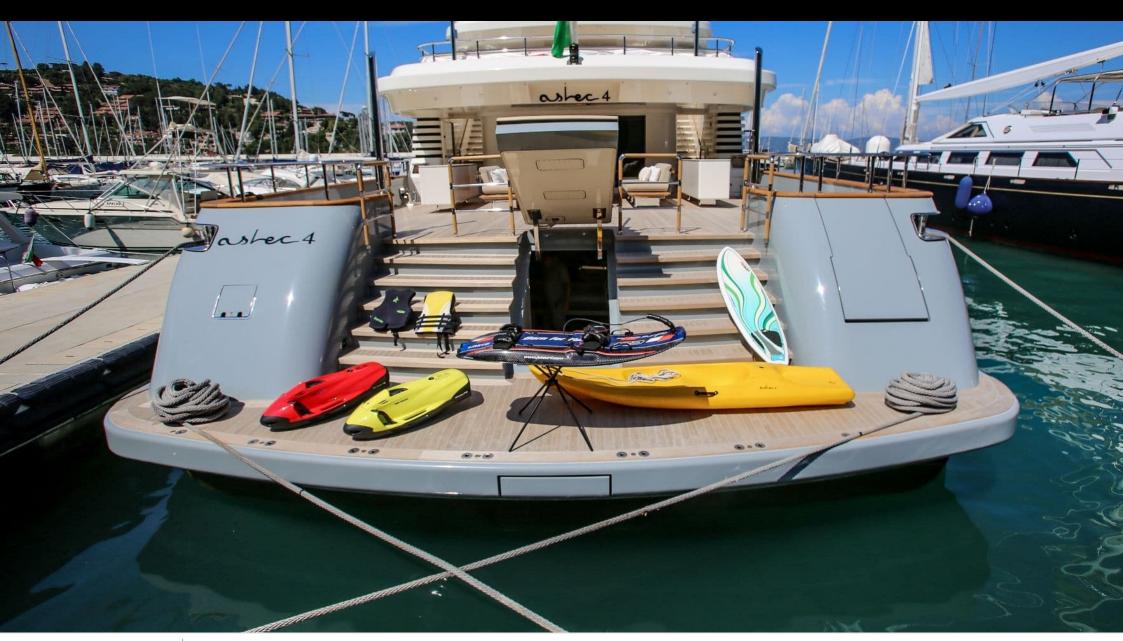

### M/Y ASLEC 4











Kayaks x 2





















# **EXTERIOR DESIGN**

































## INTERIOR DESIGN































## GALLERY LIFESTYLE













#### **Specifications**



Low rate per day 35 835 €



High rate per day

40 000 €



Summer low rate per week

215 000 €



Summer high rate per week

240 000 €



Winter low rate per week

215 000 €



Winter high rate per week

240 000 €



Builder

Rossinavi



Year built

2012



Year refit

2017



Length

48 m



**Guests Cruising** 

10



Cabins

5

Winter Cruising Area(s)

Corsica - Sardinia, French Riviera, Italy & Sicily, West Mediterranean

Summer Cruising Area(s)

Corsica - Sardinia, French Riviera, Italy & Sicily, West Mediterranean

Crew

Max speed 16 knots

Cruising speed 13 knots

Fuel consumption 250 Litres/Hr

Type of cabins

5 (3 x Double, 2 x Twin)