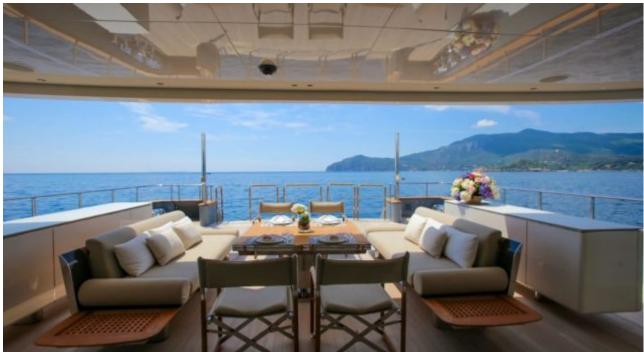

### M/Y ASLEC 4











Kayaks x 2





















# **EXTERIOR DESIGN**

































## INTERIOR DESIGN































## GALLERY LIFESTYLE













#### **Specifications**



Low rate per day 35 835 €



High rate per day

40 000 €



Summer low rate per week

215 000 €



Summer high rate per week

240 000 €



Winter low rate per week

215 000 €



Winter high rate per week

240 000 €



Builder

Rossinavi



Year built

2012



Year refit

2017



Length

48 m



**Guests Cruising** 

10



Cabins

5

Winter Cruising Area(s)

Corsica - Sardinia, French Riviera, Italy & Sicily, West Mediterranean

Summer Cruising Area(s)

Corsica - Sardinia, French Riviera, Italy & Sicily, West Mediterranean

Crew

Max speed 16 knots

Cruising speed 13 knots

Fuel consumption 250 Litres/Hr

Type of cabins

5 (3 x Double, 2 x Twin)