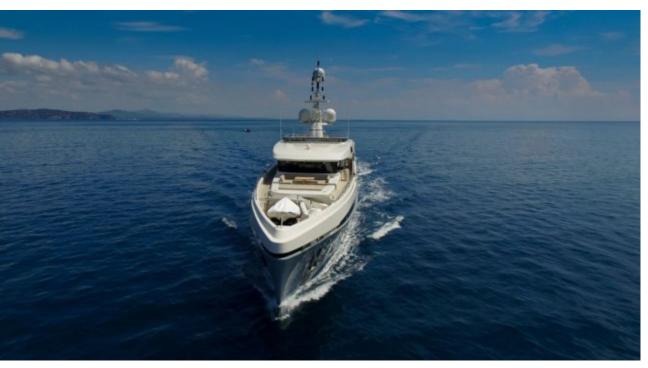

### M/Y ASLEC 4











Kayaks x 2





















# **EXTERIOR DESIGN**

































## INTERIOR DESIGN































## GALLERY LIFESTYLE













#### **Specifications**



Low rate per day 35 835 €



High rate per day

40 000 €



Summer low rate per week

215 000 €



Summer high rate per week

240 000 €



Winter low rate per week

215 000 €



Winter high rate per week

240 000 €



Builder

Rossinavi



Year built

2012



Year refit

2017



Length

48 m



**Guests Cruising** 

10



Cabins

5

Winter Cruising Area(s)

Corsica - Sardinia, French Riviera, Italy & Sicily, West Mediterranean

Summer Cruising Area(s)

Corsica - Sardinia, French Riviera, Italy & Sicily, West Mediterranean

Crew

Max speed 16 knots

Cruising speed 13 knots

Fuel consumption 250 Litres/Hr

Type of cabins

5 (3 x Double, 2 x Twin)