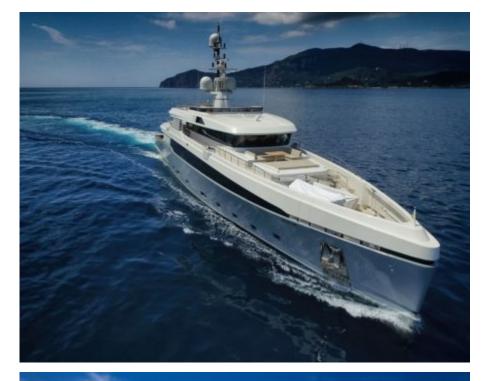

### M/Y ASLEC 4











Kayaks x 2





















# **EXTERIOR DESIGN**

































## INTERIOR DESIGN































## GALLERY LIFESTYLE













#### **Specifications**



Low rate per day 35 835 €



High rate per day

40 000 €



Summer low rate per week

215 000 €



Summer high rate per week

240 000 €



Winter low rate per week

215 000 €



Winter high rate per week

240 000 €



Builder

Rossinavi



Year built

2012



Year refit

2017



Length

48 m



**Guests Cruising** 

10



Cabins

5

Winter Cruising Area(s)

Corsica - Sardinia, French Riviera, Italy & Sicily, West Mediterranean

Summer Cruising Area(s)

Corsica - Sardinia, French Riviera, Italy & Sicily, West Mediterranean

Crew

Max speed 16 knots

Cruising speed 13 knots

Fuel consumption 250 Litres/Hr

Type of cabins