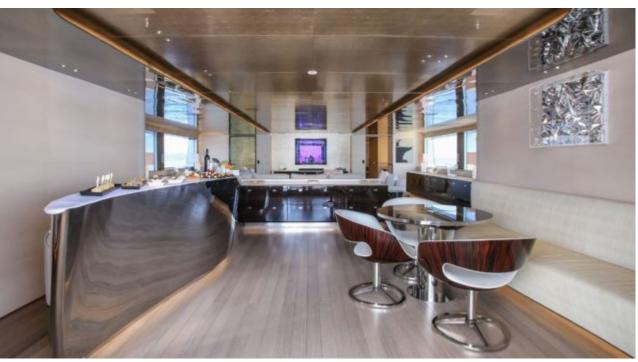

### M/Y ASLEC 4











Kayaks x 2





















# **EXTERIOR DESIGN**

































## INTERIOR DESIGN































## GALLERY LIFESTYLE













#### **Specifications**



Low rate per day 35 835 €



High rate per day

40 000 €



Summer low rate per week

215 000 €



Summer high rate per week

240 000 €



Winter low rate per week

215 000 €



Winter high rate per week

240 000 €



Builder

Rossinavi



Year built

2012



Year refit

2017



Length

48 m



**Guests Cruising** 

10



Cabins

5

Winter Cruising Area(s)

Corsica - Sardinia, French Riviera, Italy & Sicily, West Mediterranean

Summer Cruising Area(s)

Corsica - Sardinia, French Riviera, Italy & Sicily, West Mediterranean

Crew

Max speed 16 knots

Cruising speed 13 knots

Fuel consumption 250 Litres/Hr

Type of cabins

5 (3 x Double, 2 x Twin)