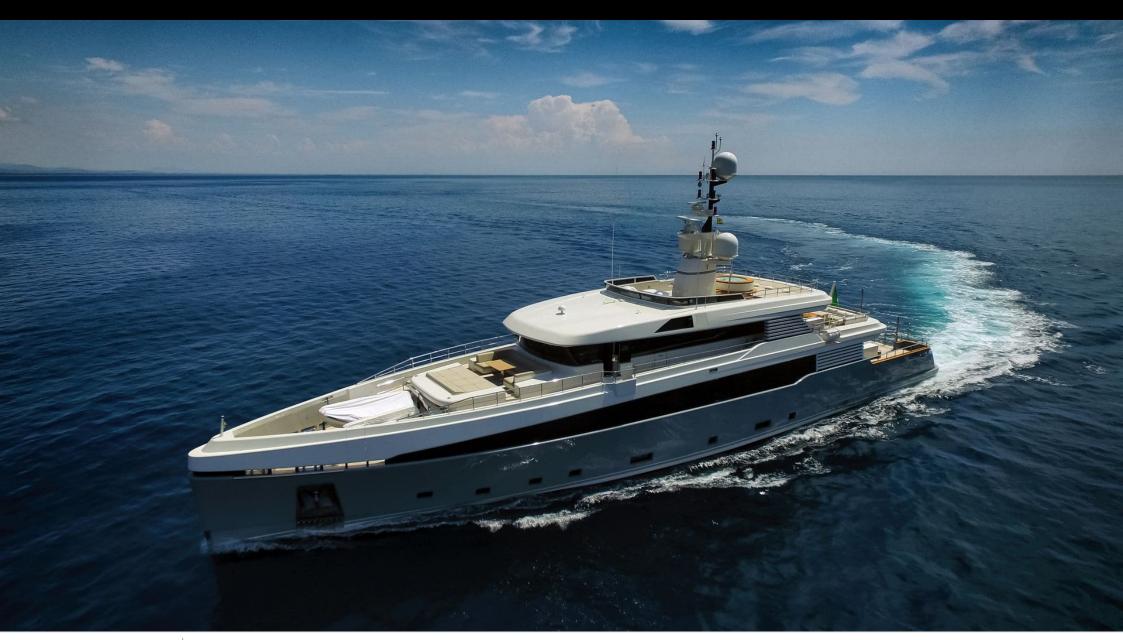

### M/Y ASLEC 4











Kayaks x 2





















# **EXTERIOR DESIGN**

































## INTERIOR DESIGN































## GALLERY LIFESTYLE













#### **Specifications**



Low rate per day 35 835 €



High rate per day

40 000 €



Summer low rate per week

215 000 €



Summer high rate per week

240 000 €



Winter low rate per week

215 000 €



Winter high rate per week

240 000 €



Builder

Rossinavi



Year built

2012



Year refit

2017



Length

48 m



**Guests Cruising** 

10



Cabins

5

Winter Cruising Area(s)

Corsica - Sardinia, French Riviera, Italy & Sicily, West Mediterranean

Summer Cruising Area(s)

Corsica - Sardinia, French Riviera, Italy & Sicily, West Mediterranean

Crew

Max speed 16 knots

Cruising speed 13 knots

Fuel consumption 250 Litres/Hr

Type of cabins

5 (3 x Double, 2 x Twin)