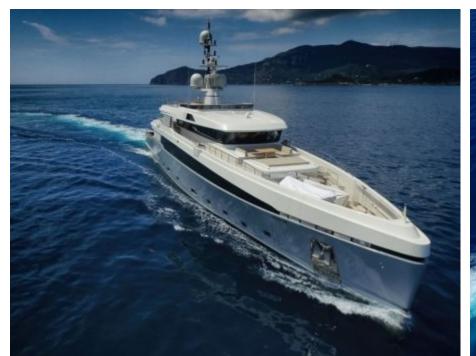

### M/Y ASLEC 4











Kayaks x 2





















# **EXTERIOR DESIGN**

































## INTERIOR DESIGN































## GALLERY LIFESTYLE













#### **Specifications**



Low rate per day 35 835 €



High rate per day

40 000 €



Summer low rate per week

215 000 €



Summer high rate per week

240 000 €



Winter low rate per week

215 000 €



Winter high rate per week

240 000 €



Builder

Rossinavi



Year built

2012



Year refit

2017



Length

48 m



**Guests Cruising** 

10



Cabins

5

Winter Cruising Area(s)

Corsica - Sardinia, French Riviera, Italy & Sicily, West Mediterranean

Summer Cruising Area(s)

Corsica - Sardinia, French Riviera, Italy & Sicily, West Mediterranean

Crew

Max speed 16 knots

Cruising speed 13 knots

Fuel consumption 250 Litres/Hr

Type of cabins

5 (3 x Double, 2 x Twin)