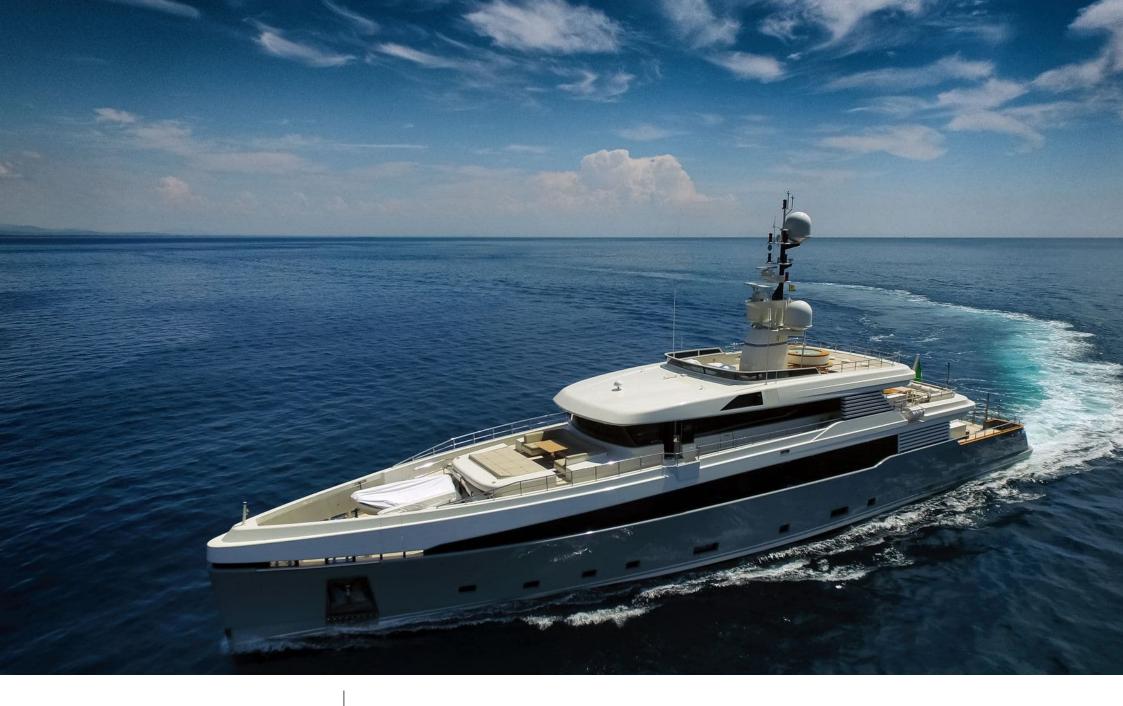

### M/Y ASLEC 4

Kayaks x 2

Year refit

2017

Length

48 m

**Guests Cruising** 

10

Cabins

5