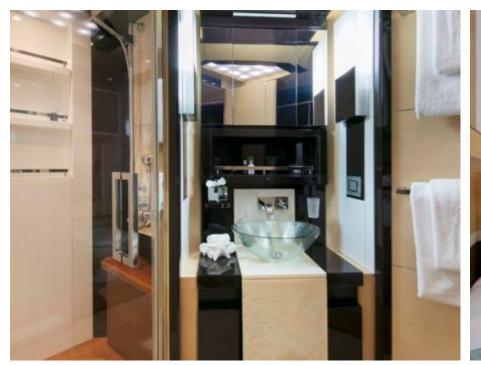

M/Y ASTRO









Crew **5** 



### M/Y ASTRO





















toys













# **EXTERIOR DESIGN**

































# INTERIOR DESIGN

































## GALLERY LIFESTYLE





























### **Specifications**



Low rate per day

9 750 €



High rate per day

11 250 €



Summer low rate per week

58 500 €



Summer high rate per week

67 500 €



Winter low rate per week

58 500 €



Winter high rate per week

58 500 €



Builder

Baia



Year built

2010



Year refit

2016



Length

31 m



**Guests Cruising** 

12



Cabins

4

Winter Cruising Area(s)

West Mediterranean

Summer Cruising Area(s)

West Mediterranean, Corsica - Sardinia, French Riviera, Italy & Sicily

Crew

Max speed 50 knots

Cruising speed 42 knots

Fuel consumption 1300 Litres/Hr

Type of cabins

4 (2 x Double, 2 x Twin, 2 x Pullman)