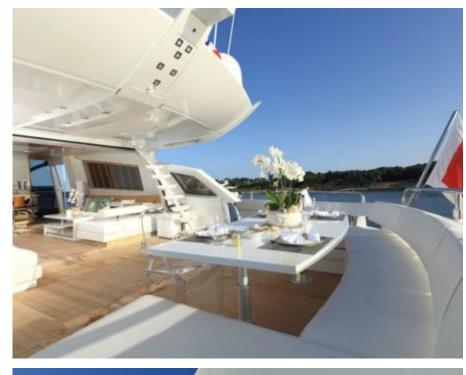

M/Y ASTRO









Crew **5** 



### M/Y ASTRO





















toys













# **EXTERIOR DESIGN**

































# INTERIOR DESIGN

































## GALLERY LIFESTYLE





























### **Specifications**



Low rate per day

9 750 €



High rate per day

11 250 €



Summer low rate per week

58 500 €



Summer high rate per week

67 500 €



Winter low rate per week

58 500 €



Winter high rate per week

58 500 €



Builder

Baia



Year built

2010



Year refit

2016



Length

31 m



**Guests Cruising** 

12



Cabins

4

Winter Cruising Area(s)

West Mediterranean

Summer Cruising Area(s)

West Mediterranean, Corsica - Sardinia, French Riviera, Italy & Sicily

Crew

Max speed 50 knots

Cruising speed 42 knots

Fuel consumption 1300 Litres/Hr

Type of cabins

4 (2 x Double, 2 x Twin, 2 x Pullman)