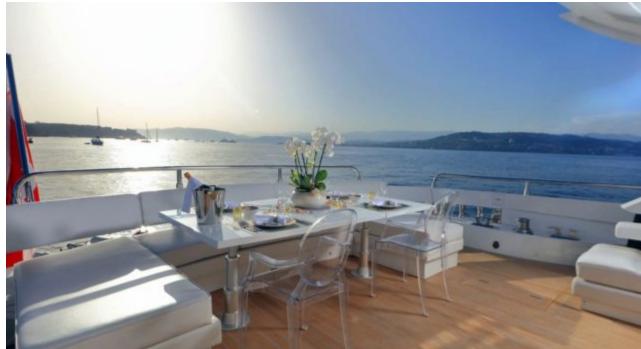

M/Y ASTRO









Crew **5** 



### M/Y ASTRO





















toys













# **EXTERIOR DESIGN**

































# INTERIOR DESIGN

































## GALLERY LIFESTYLE





























### **Specifications**



Low rate per day

9 750 €



High rate per day

11 250 €



Summer low rate per week

58 500 €



Summer high rate per week

67 500 €



Winter low rate per week

58 500 €



Winter high rate per week

58 500 €



Builder

Baia



Year built

2010



Year refit

2016



Length

31 m



**Guests Cruising** 

12



Cabins

4

Winter Cruising Area(s)

West Mediterranean

Summer Cruising Area(s)

West Mediterranean, Corsica - Sardinia, French Riviera, Italy & Sicily

Crew

Max speed 50 knots

Cruising speed 42 knots

Fuel consumption 1300 Litres/Hr

Type of cabins

4 (2 x Double, 2 x Twin, 2 x Pullman)