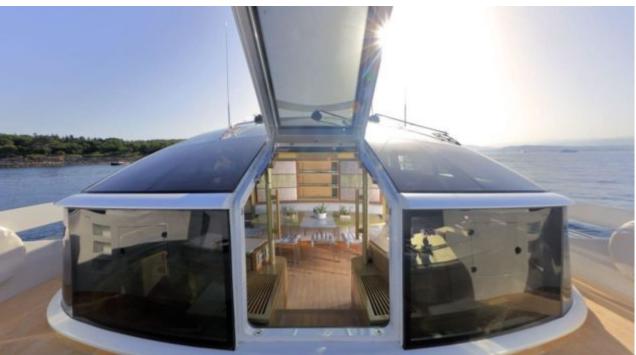

M/Y ASTRO









Crew **5** 



### M/Y ASTRO





















toys













# **EXTERIOR DESIGN**

































# INTERIOR DESIGN

































## GALLERY LIFESTYLE





























### **Specifications**



Low rate per day

9 750 €



High rate per day

11 250 €



Summer low rate per week

58 500 €



Summer high rate per week

67 500 €



Winter low rate per week

58 500 €



Winter high rate per week

58 500 €



Builder

Baia



Year built

2010



Year refit

2016



Length

31 m



**Guests Cruising** 

12



Cabins

4

Winter Cruising Area(s)

West Mediterranean

Summer Cruising Area(s)

West Mediterranean, Corsica - Sardinia, French Riviera, Italy & Sicily

Crew

Max speed 50 knots

Cruising speed 42 knots

Fuel consumption 1300 Litres/Hr

Type of cabins

4 (2 x Double, 2 x Twin, 2 x Pullman)