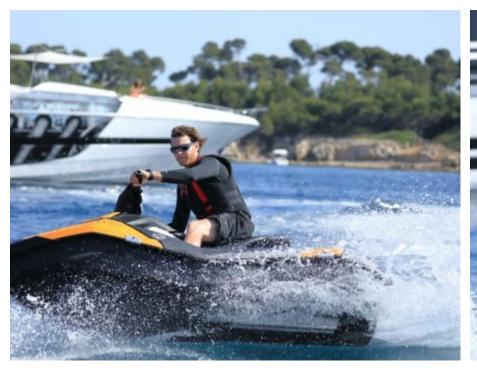

M/Y ASTRO









Crew **5** 



### M/Y ASTRO





















toys













# **EXTERIOR DESIGN**

































# INTERIOR DESIGN

































## GALLERY LIFESTYLE





























### **Specifications**



Low rate per day

9 750 €



High rate per day

11 250 €



Summer low rate per week

58 500 €



Summer high rate per week

67 500 €



Winter low rate per week

58 500 €



Winter high rate per week

58 500 €



Builder

Baia



Year built

2010



Year refit

2016



Length

31 m



**Guests Cruising** 

12



Cabins

4

Winter Cruising Area(s)

West Mediterranean

Summer Cruising Area(s)

West Mediterranean, Corsica - Sardinia, French Riviera, Italy & Sicily

Crew

Max speed 50 knots

Cruising speed 42 knots

Fuel consumption 1300 Litres/Hr

Type of cabins

4 (2 x Double, 2 x Twin, 2 x Pullman)