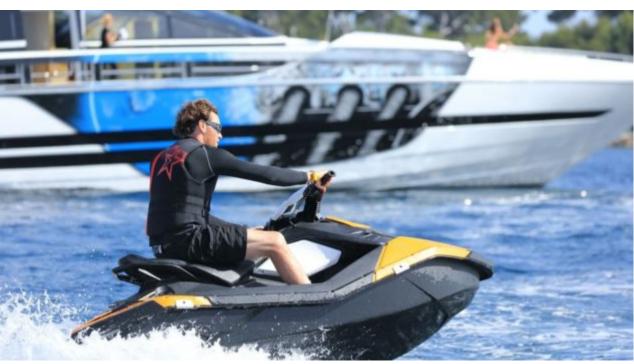

M/Y ASTRO









Crew **5** 



### M/Y ASTRO





















toys













# **EXTERIOR DESIGN**

































# INTERIOR DESIGN

































## GALLERY LIFESTYLE





























### **Specifications**



Low rate per day

9 750 €



High rate per day

11 250 €



Summer low rate per week

58 500 €



Summer high rate per week

67 500 €



Winter low rate per week

58 500 €



Winter high rate per week

58 500 €



Builder

Baia



Year built

2010



Year refit

2016



Length

31 m



**Guests Cruising** 

12



Cabins

4

Winter Cruising Area(s)

West Mediterranean

Summer Cruising Area(s)

West Mediterranean, Corsica - Sardinia, French Riviera, Italy & Sicily

Crew

Max speed 50 knots

Cruising speed 42 knots

Fuel consumption 1300 Litres/Hr

Type of cabins

4 (2 x Double, 2 x Twin, 2 x Pullman)