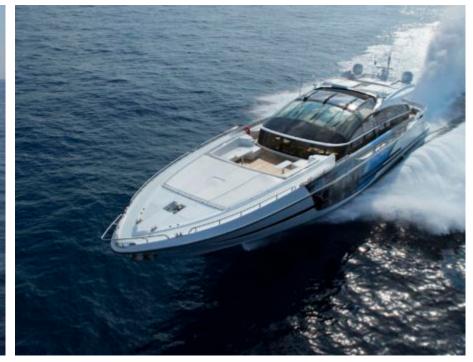

M/Y ASTRO









Crew **5** 



### M/Y ASTRO





















toys













# **EXTERIOR DESIGN**

































# INTERIOR DESIGN

































## GALLERY LIFESTYLE





























### **Specifications**



Low rate per day

9 750 €



High rate per day

11 250 €



Summer low rate per week

58 500 €



Summer high rate per week

67 500 €



Winter low rate per week

58 500 €



Winter high rate per week

58 500 €



Builder

Baia



Year built

2010



Year refit

2016



Length

31 m



**Guests Cruising** 

12



Cabins

4

Winter Cruising Area(s)

West Mediterranean

Summer Cruising Area(s)

West Mediterranean, Corsica - Sardinia, French Riviera, Italy & Sicily

Crew

Max speed 50 knots

Cruising speed 42 knots

Fuel consumption 1300 Litres/Hr

Type of cabins

4 (2 x Double, 2 x Twin, 2 x Pullman)