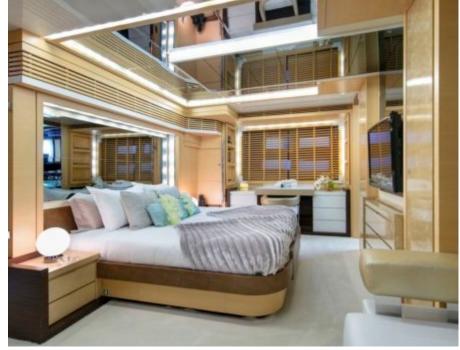

M/Y ASTRO









Crew **5** 



### M/Y ASTRO





















toys













# **EXTERIOR DESIGN**

































# INTERIOR DESIGN

































## GALLERY LIFESTYLE





























### **Specifications**



Low rate per day

9 750 €



High rate per day

11 250 €



Summer low rate per week

58 500 €



Summer high rate per week

67 500 €



Winter low rate per week

58 500 €



Winter high rate per week

58 500 €



Builder

Baia



Year built

2010



Year refit

2016



Length

31 m



**Guests Cruising** 

12



Cabins

4

Winter Cruising Area(s)

West Mediterranean

Summer Cruising Area(s)

West Mediterranean, Corsica - Sardinia, French Riviera, Italy & Sicily

Crew

Max speed 50 knots

Cruising speed 42 knots

Fuel consumption 1300 Litres/Hr

Type of cabins

4 (2 x Double, 2 x Twin, 2 x Pullman)