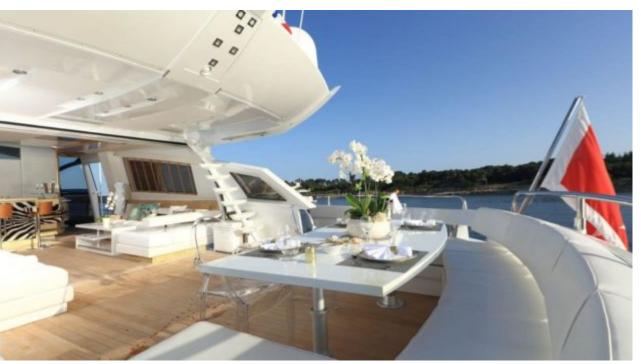

M/Y ASTRO









Crew **5** 



### M/Y ASTRO





















toys













# **EXTERIOR DESIGN**

































# INTERIOR DESIGN

































## GALLERY LIFESTYLE





























### **Specifications**



Low rate per day

9 750 €



High rate per day

11 250 €



Summer low rate per week

58 500 €



Summer high rate per week

67 500 €



Winter low rate per week

58 500 €



Winter high rate per week

58 500 €



Builder

Baia



Year built

2010



Year refit

2016



Length

31 m



**Guests Cruising** 

12



Cabins

4

Winter Cruising Area(s)

West Mediterranean

Summer Cruising Area(s)

West Mediterranean, Corsica - Sardinia, French Riviera, Italy & Sicily

Crew

Max speed 50 knots

Cruising speed 42 knots

Fuel consumption 1300 Litres/Hr

Type of cabins

4 (2 x Double, 2 x Twin, 2 x Pullman)