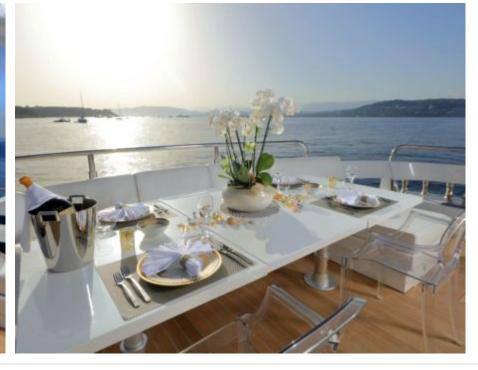

M/Y ASTRO









Crew **5** 



### M/Y ASTRO





















toys













# **EXTERIOR DESIGN**

































# INTERIOR DESIGN

































## GALLERY LIFESTYLE





























### **Specifications**



Low rate per day

9 750 €



High rate per day

11 250 €



Summer low rate per week

58 500 €



Summer high rate per week

67 500 €



Winter low rate per week

58 500 €



Winter high rate per week

58 500 €



Builder

Baia



Year built

2010



Year refit

2016



Length

31 m



**Guests Cruising** 

12



Cabins

4

Winter Cruising Area(s)

West Mediterranean

Summer Cruising Area(s)

West Mediterranean, Corsica - Sardinia, French Riviera, Italy & Sicily

Crew

Max speed 50 knots

Cruising speed 42 knots

Fuel consumption 1300 Litres/Hr

Type of cabins

4 (2 x Double, 2 x Twin, 2 x Pullman)