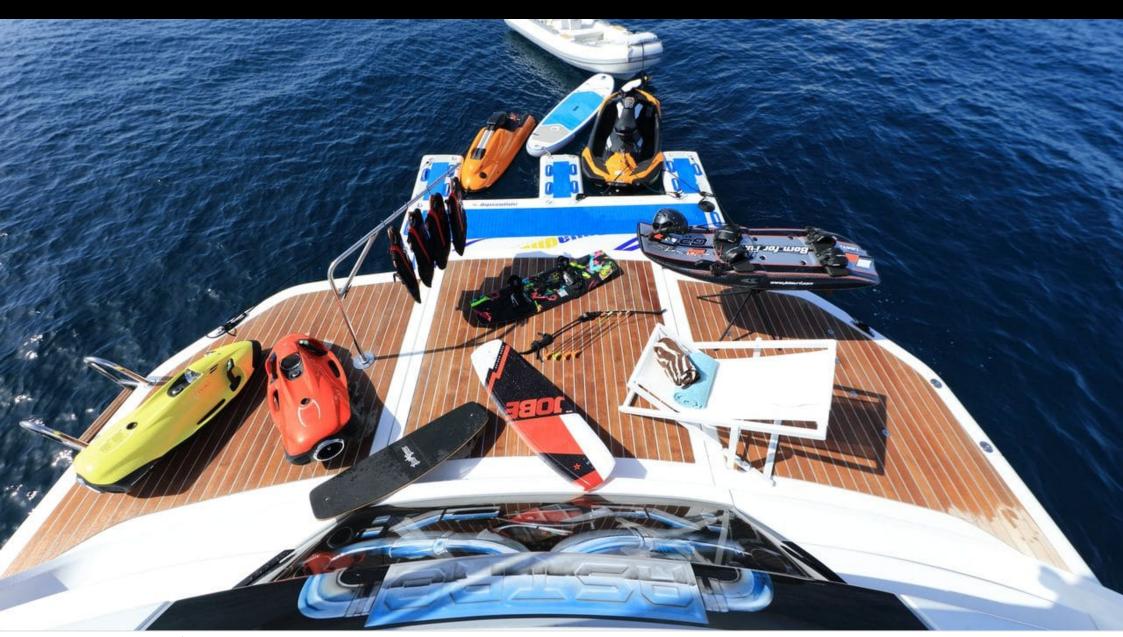

M/Y ASTRO









Crew **5** 



### M/Y ASTRO





















toys













# **EXTERIOR DESIGN**

































# INTERIOR DESIGN

































## GALLERY LIFESTYLE





























### **Specifications**



Low rate per day

9 750 €



High rate per day

11 250 €



Summer low rate per week

58 500 €



Summer high rate per week

67 500 €



Winter low rate per week

58 500 €



Winter high rate per week

58 500 €



Builder

Baia



Year built

2010



Year refit

2016



Length

31 m



**Guests Cruising** 

12



Cabins

4

Winter Cruising Area(s)

West Mediterranean

Summer Cruising Area(s)

West Mediterranean, Corsica - Sardinia, French Riviera, Italy & Sicily

Crew

Max speed 50 knots

Cruising speed 42 knots

Fuel consumption 1300 Litres/Hr

Type of cabins

4 (2 x Double, 2 x Twin, 2 x Pullman)