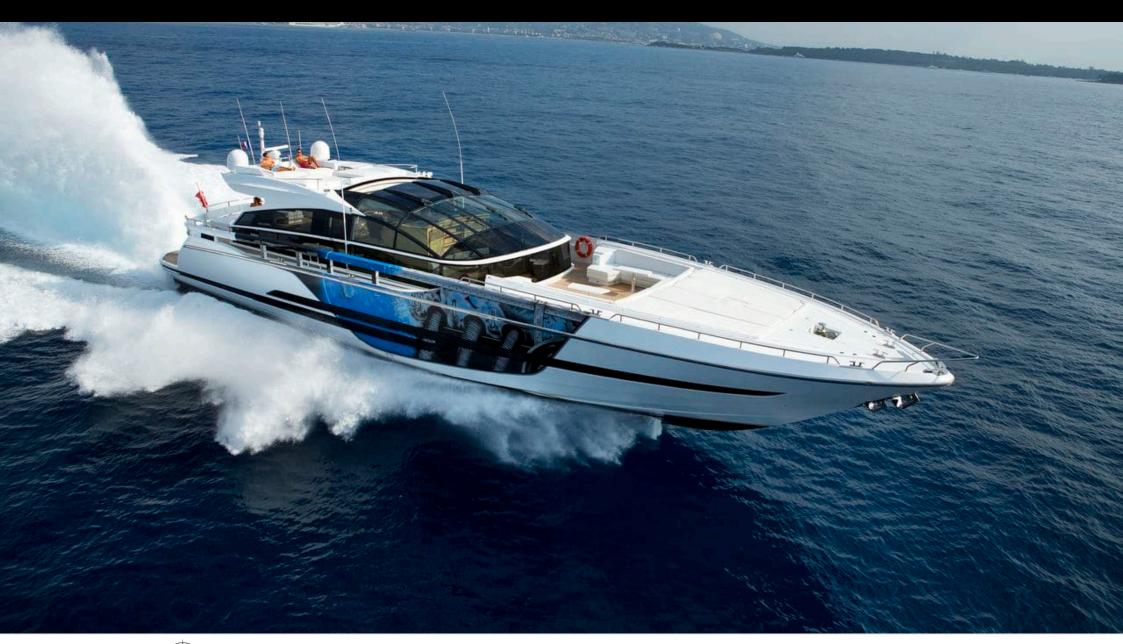

M/Y ASTRO









Crew **5** 



### M/Y ASTRO





















toys













# **EXTERIOR DESIGN**

































# INTERIOR DESIGN

































## GALLERY LIFESTYLE





























### **Specifications**



Low rate per day

9 750 €



High rate per day

11 250 €



Summer low rate per week

58 500 €



Summer high rate per week

67 500 €



Winter low rate per week

58 500 €



Winter high rate per week

58 500 €



Builder

Baia



Year built

2010



Year refit

2016



Length

31 m



**Guests Cruising** 

12



Cabins

4

Winter Cruising Area(s)

West Mediterranean

Summer Cruising Area(s)

West Mediterranean, Corsica - Sardinia, French Riviera, Italy & Sicily

Crew

Max speed 50 knots

Cruising speed 42 knots

Fuel consumption 1300 Litres/Hr

Type of cabins

4 (2 x Double, 2 x Twin, 2 x Pullman)