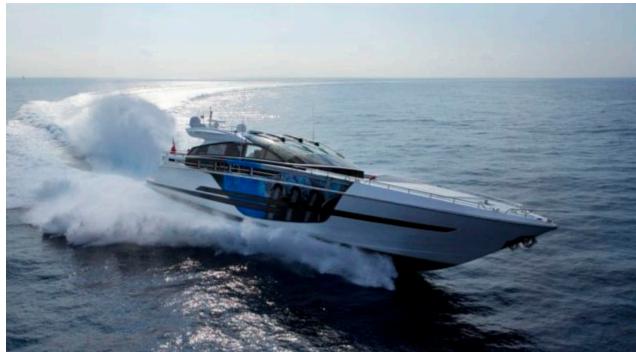

M/Y ASTRO









Crew **5** 



### M/Y ASTRO





















toys













# **EXTERIOR DESIGN**

































# INTERIOR DESIGN

































## GALLERY LIFESTYLE





























### **Specifications**



Low rate per day

9 750 €



High rate per day

11 250 €



Summer low rate per week

58 500 €



Summer high rate per week

67 500 €



Winter low rate per week

58 500 €



Winter high rate per week

58 500 €



Builder

Baia



Year built

2010



Year refit

2016



Length

31 m



**Guests Cruising** 

12



Cabins

4

Winter Cruising Area(s)

West Mediterranean

Summer Cruising Area(s)

West Mediterranean, Corsica - Sardinia, French Riviera, Italy & Sicily

Crew

Max speed 50 knots

Cruising speed 42 knots

Fuel consumption 1300 Litres/Hr

Type of cabins

4 (2 x Double, 2 x Twin, 2 x Pullman)