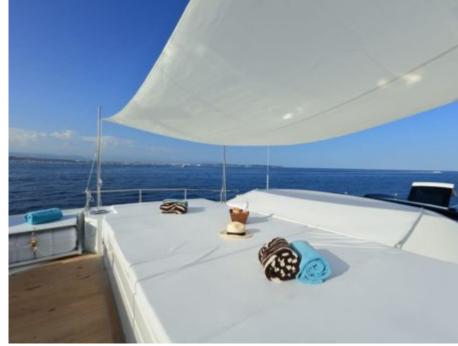

M/Y ASTRO









Crew **5** 



### M/Y ASTRO





















toys













# **EXTERIOR DESIGN**

































# INTERIOR DESIGN

































## GALLERY LIFESTYLE





























### **Specifications**



Low rate per day

9 750 €



High rate per day

11 250 €



Summer low rate per week

58 500 €



Summer high rate per week

67 500 €



Winter low rate per week

58 500 €



Winter high rate per week

58 500 €



Builder

Baia



Year built

2010



Year refit

2016



Length

31 m



**Guests Cruising** 

12



Cabins

4

Winter Cruising Area(s)

West Mediterranean

Summer Cruising Area(s)

West Mediterranean, Corsica - Sardinia, French Riviera, Italy & Sicily

Crew

Max speed 50 knots

Cruising speed 42 knots

Fuel consumption 1300 Litres/Hr

Type of cabins

4 (2 x Double, 2 x Twin, 2 x Pullman)