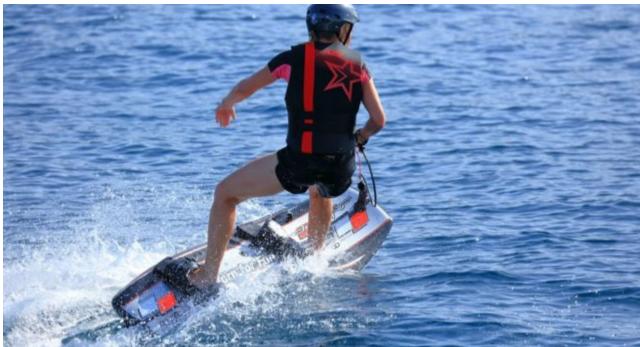

M/Y ASTRO









Crew **5** 



### M/Y ASTRO





















toys













# **EXTERIOR DESIGN**

































# INTERIOR DESIGN

































## GALLERY LIFESTYLE





























### **Specifications**



Low rate per day

9 750 €



High rate per day

11 250 €



Summer low rate per week

58 500 €



Summer high rate per week

67 500 €



Winter low rate per week

58 500 €



Winter high rate per week

58 500 €



Builder

Baia



Year built

2010



Year refit

2016



Length

31 m



**Guests Cruising** 

12



Cabins

4

Winter Cruising Area(s)

West Mediterranean

Summer Cruising Area(s)

West Mediterranean, Corsica - Sardinia, French Riviera, Italy & Sicily

Crew

Max speed 50 knots

Cruising speed 42 knots

Fuel consumption 1300 Litres/Hr

Type of cabins

4 (2 x Double, 2 x Twin, 2 x Pullman)