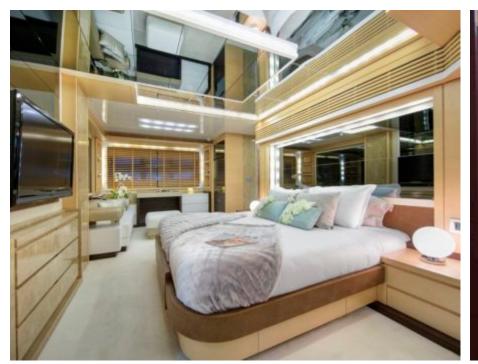

M/Y ASTRO









Crew **5** 



### M/Y ASTRO





















toys













# **EXTERIOR DESIGN**

































# INTERIOR DESIGN

































## GALLERY LIFESTYLE





























### **Specifications**



Low rate per day

9 750 €



High rate per day

11 250 €



Summer low rate per week

58 500 €



Summer high rate per week

67 500 €



Winter low rate per week

58 500 €



Winter high rate per week

58 500 €



Builder

Baia



Year built

2010



Year refit

2016



Length

31 m



**Guests Cruising** 

12



Cabins

4

Winter Cruising Area(s)

West Mediterranean

Summer Cruising Area(s)

West Mediterranean, Corsica - Sardinia, French Riviera, Italy & Sicily

Crew

Max speed 50 knots

Cruising speed 42 knots

Fuel consumption 1300 Litres/Hr

Type of cabins

4 (2 x Double, 2 x Twin, 2 x Pullman)