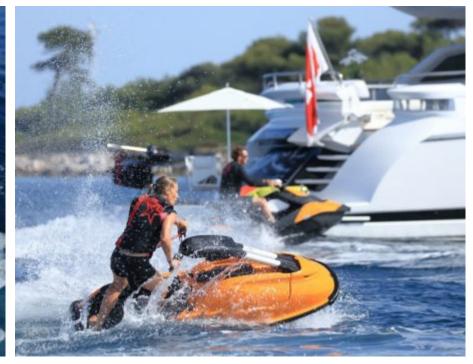

M/Y ASTRO









Crew **5** 



### M/Y ASTRO





















toys













# **EXTERIOR DESIGN**

































# INTERIOR DESIGN

































## GALLERY LIFESTYLE





























### **Specifications**



Low rate per day

9 750 €



High rate per day

11 250 €



Summer low rate per week

58 500 €



Summer high rate per week

67 500 €



Winter low rate per week

58 500 €



Winter high rate per week

58 500 €



Builder

Baia



Year built

2010



Year refit

2016



Length

31 m



**Guests Cruising** 

12



Cabins

4

Winter Cruising Area(s)

West Mediterranean

Summer Cruising Area(s)

West Mediterranean, Corsica - Sardinia, French Riviera, Italy & Sicily

Crew

Max speed 50 knots

Cruising speed 42 knots

Fuel consumption 1300 Litres/Hr

Type of cabins

4 (2 x Double, 2 x Twin, 2 x Pullman)