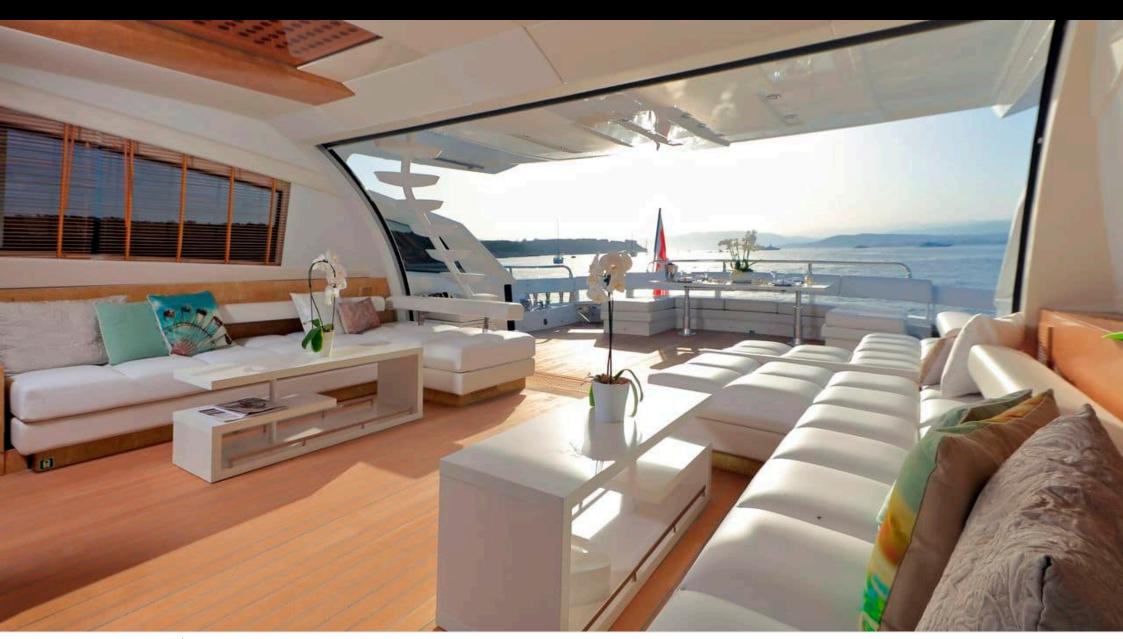

M/Y ASTRO









Crew **5** 



### M/Y ASTRO





















toys













# **EXTERIOR DESIGN**

































# INTERIOR DESIGN

































## GALLERY LIFESTYLE





























### **Specifications**



Low rate per day

9 750 €



High rate per day

11 250 €



Summer low rate per week

58 500 €



Summer high rate per week

67 500 €



Winter low rate per week

58 500 €



Winter high rate per week

58 500 €



Builder

Baia



Year built

2010



Year refit

2016



Length

31 m



**Guests Cruising** 

12



Cabins

4

Winter Cruising Area(s)

West Mediterranean

Summer Cruising Area(s)

West Mediterranean, Corsica - Sardinia, French Riviera, Italy & Sicily

Crew

Max speed 50 knots

Cruising speed 42 knots

Fuel consumption 1300 Litres/Hr

Type of cabins

4 (2 x Double, 2 x Twin, 2 x Pullman)