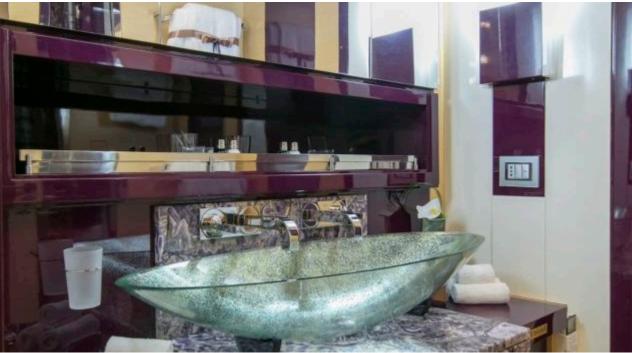

M/Y ASTRO









Crew **5** 



### M/Y ASTRO





















toys













# **EXTERIOR DESIGN**

































# INTERIOR DESIGN

































## GALLERY LIFESTYLE





























### **Specifications**



Low rate per day

9 750 €



High rate per day

11 250 €



Summer low rate per week

58 500 €



Summer high rate per week

67 500 €



Winter low rate per week

58 500 €



Winter high rate per week

58 500 €



Builder

Baia



Year built

2010



Year refit

2016



Length

31 m



**Guests Cruising** 

12



Cabins

4

Winter Cruising Area(s)

West Mediterranean

Summer Cruising Area(s)

West Mediterranean, Corsica - Sardinia, French Riviera, Italy & Sicily

Crew

Max speed 50 knots

Cruising speed 42 knots

Fuel consumption 1300 Litres/Hr

Type of cabins

4 (2 x Double, 2 x Twin, 2 x Pullman)