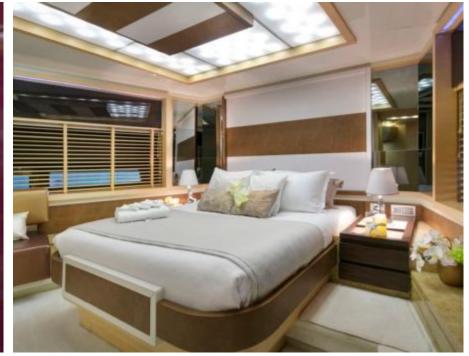

# INTERIOR DESIGN

Fuel consumption 1300 Litres/Hr

Type of cabins

4 (2 x Double, 2 x Twin, 2 x Pullman)