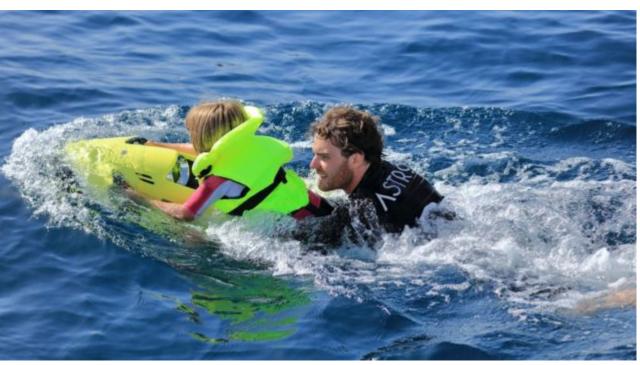

M/Y ASTRO









Crew **5** 



### M/Y ASTRO





















toys













# **EXTERIOR DESIGN**

































# INTERIOR DESIGN

































## GALLERY LIFESTYLE





























### **Specifications**



Low rate per day

9 750 €



High rate per day

11 250 €



Summer low rate per week

58 500 €



Summer high rate per week

67 500 €



Winter low rate per week

58 500 €



Winter high rate per week

58 500 €



Builder

Baia



Year built

2010



Year refit

2016



Length

31 m



**Guests Cruising** 

12



Cabins

4

Winter Cruising Area(s)

West Mediterranean

Summer Cruising Area(s)

West Mediterranean, Corsica - Sardinia, French Riviera, Italy & Sicily

Crew

Max speed 50 knots

Cruising speed 42 knots

Fuel consumption 1300 Litres/Hr

Type of cabins

4 (2 x Double, 2 x Twin, 2 x Pullman)