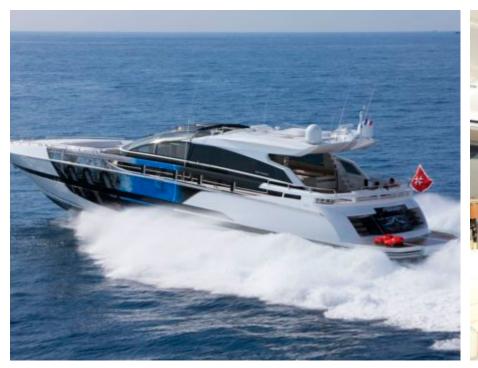

M/Y ASTRO









Crew **5** 



### M/Y ASTRO





















toys













# **EXTERIOR DESIGN**

































# INTERIOR DESIGN

































## GALLERY LIFESTYLE





























### **Specifications**



Low rate per day

9 750 €



High rate per day

11 250 €



Summer low rate per week

58 500 €



Summer high rate per week

67 500 €



Winter low rate per week

58 500 €



Winter high rate per week

58 500 €



Builder

Baia



Year built

2010



Year refit

2016



Length

31 m



**Guests Cruising** 

12



Cabins

4

Winter Cruising Area(s)

West Mediterranean

Summer Cruising Area(s)

West Mediterranean, Corsica - Sardinia, French Riviera, Italy & Sicily

Crew

Max speed 50 knots

Cruising speed 42 knots

Fuel consumption 1300 Litres/Hr

Type of cabins

4 (2 x Double, 2 x Twin, 2 x Pullman)