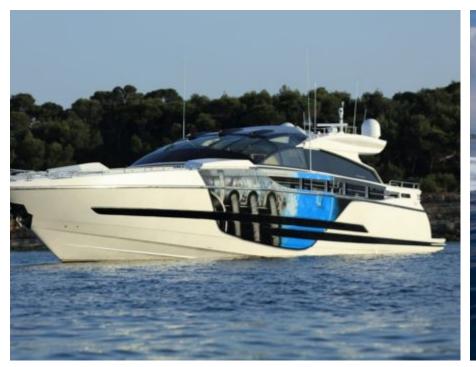

M/Y ASTRO









Crew **5** 



### M/Y ASTRO





















toys













# **EXTERIOR DESIGN**

































# INTERIOR DESIGN

































## GALLERY LIFESTYLE





























### **Specifications**



Low rate per day

9 750 €



High rate per day

11 250 €



Summer low rate per week

58 500 €



Summer high rate per week

67 500 €



Winter low rate per week

58 500 €



Winter high rate per week

58 500 €



Builder

Baia



Year built

2010



Year refit

2016



Length

31 m



**Guests Cruising** 

12



Cabins

4

Winter Cruising Area(s)

West Mediterranean

Summer Cruising Area(s)

West Mediterranean, Corsica - Sardinia, French Riviera, Italy & Sicily

Crew

Max speed 50 knots

Cruising speed 42 knots

Fuel consumption 1300 Litres/Hr

Type of cabins

4 (2 x Double, 2 x Twin, 2 x Pullman)