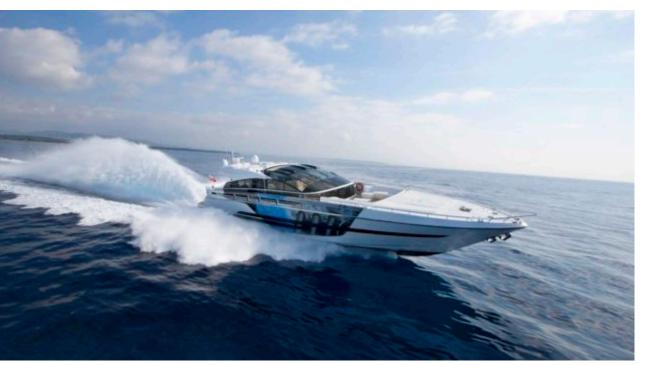

M/Y ASTRO









Crew **5** 



### M/Y ASTRO





















toys













# **EXTERIOR DESIGN**

































# INTERIOR DESIGN

































## GALLERY LIFESTYLE





























### **Specifications**



Low rate per day

9 750 €



High rate per day

11 250 €



Summer low rate per week

58 500 €



Summer high rate per week

67 500 €



Winter low rate per week

58 500 €



Winter high rate per week

58 500 €



Builder

Baia



Year built

2010



Year refit

2016



Length

31 m



**Guests Cruising** 

12



Cabins

4

Winter Cruising Area(s)

West Mediterranean

Summer Cruising Area(s)

West Mediterranean, Corsica - Sardinia, French Riviera, Italy & Sicily

Crew

Max speed 50 knots

Cruising speed 42 knots

Fuel consumption 1300 Litres/Hr

Type of cabins

4 (2 x Double, 2 x Twin, 2 x Pullman)