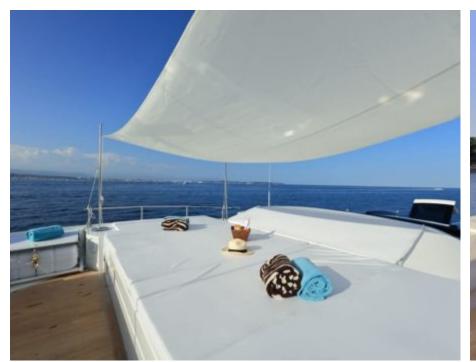

M/Y ASTRO









Crew **5** 



### M/Y ASTRO





















toys













# **EXTERIOR DESIGN**

































# INTERIOR DESIGN

































## GALLERY LIFESTYLE





























### **Specifications**



Low rate per day

9 750 €



High rate per day

11 250 €



Summer low rate per week

58 500 €



Summer high rate per week

67 500 €



Winter low rate per week

58 500 €



Winter high rate per week

58 500 €



Builder

Baia



Year built

2010



Year refit

2016



Length

31 m



**Guests Cruising** 

12



Cabins

4

Winter Cruising Area(s)

West Mediterranean

Summer Cruising Area(s)

West Mediterranean, Corsica - Sardinia, French Riviera, Italy & Sicily

Crew

Max speed 50 knots

Cruising speed 42 knots

Fuel consumption 1300 Litres/Hr

Type of cabins

4 (2 x Double, 2 x Twin, 2 x Pullman)