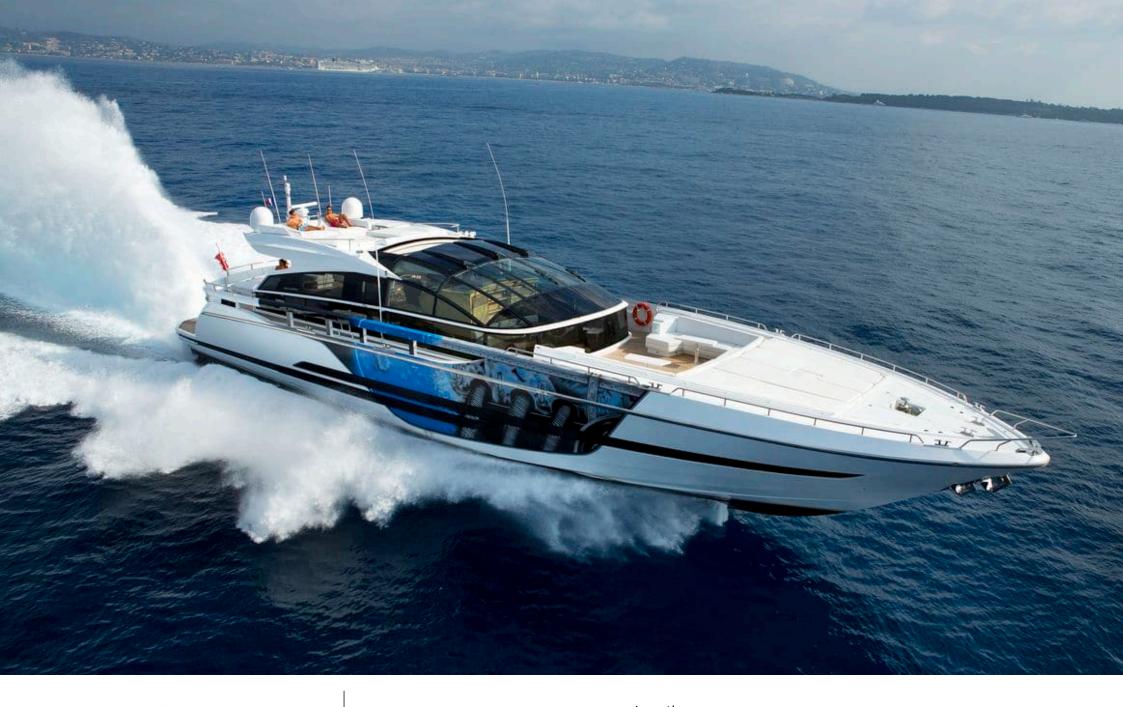

M/Y ASTRO

Crew **5** 

# **EXTERIOR DESIGN**

2010

Year refit

2016

Length

31 m

**Guests Cruising** 

12

Cabins