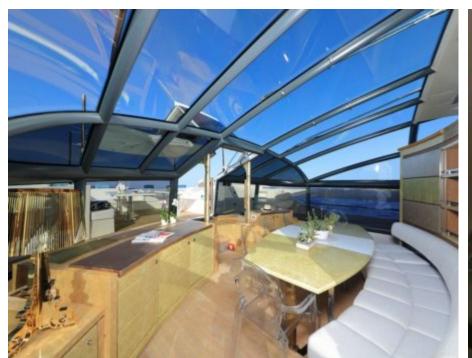

M/Y ASTRO









Crew **5** 



### M/Y ASTRO





















toys













# **EXTERIOR DESIGN**

































# INTERIOR DESIGN

































## GALLERY LIFESTYLE





























### **Specifications**



Low rate per day

9 750 €



High rate per day

11 250 €



Summer low rate per week

58 500 €



Summer high rate per week

67 500 €



Winter low rate per week

58 500 €



Winter high rate per week

58 500 €



Builder

Baia



Year built

2010



Year refit

2016



Length

31 m



**Guests Cruising** 

12



Cabins

4

Winter Cruising Area(s)

West Mediterranean

Summer Cruising Area(s)

West Mediterranean, Corsica - Sardinia, French Riviera, Italy & Sicily

Crew

Max speed 50 knots

Cruising speed 42 knots

Fuel consumption 1300 Litres/Hr

Type of cabins

4 (2 x Double, 2 x Twin, 2 x Pullman)