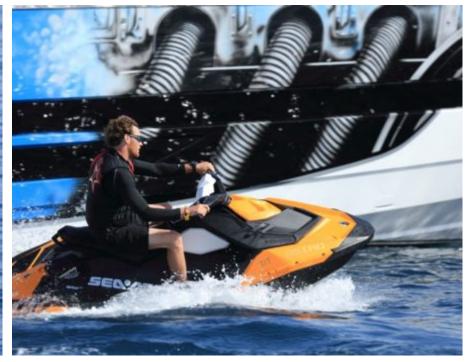

M/Y ASTRO









Crew **5** 



### M/Y ASTRO





















toys













# **EXTERIOR DESIGN**

































# INTERIOR DESIGN

































## GALLERY LIFESTYLE





























### **Specifications**



Low rate per day

9 750 €



High rate per day

11 250 €



Summer low rate per week

58 500 €



Summer high rate per week

67 500 €



Winter low rate per week

58 500 €



Winter high rate per week

58 500 €



Builder

Baia



Year built

2010



Year refit

2016



Length

31 m



**Guests Cruising** 

12



Cabins

4

Winter Cruising Area(s)

West Mediterranean

Summer Cruising Area(s)

West Mediterranean, Corsica - Sardinia, French Riviera, Italy & Sicily

Crew

Max speed 50 knots

Cruising speed 42 knots

Fuel consumption 1300 Litres/Hr

Type of cabins

4 (2 x Double, 2 x Twin, 2 x Pullman)