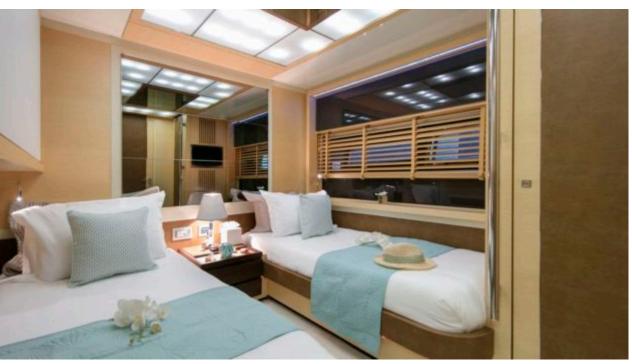

# INTERIOR DESIGN

Fuel consumption 1300 Litres/Hr

Type of cabins

4 (2 x Double, 2 x Twin, 2 x Pullman)