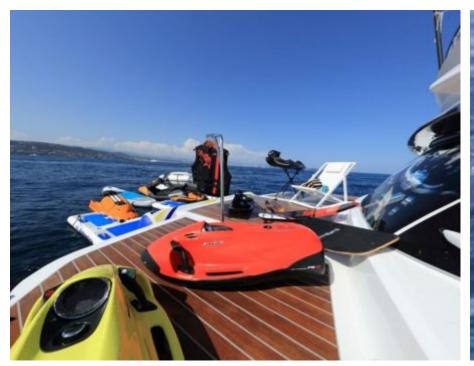

M/Y ASTRO









Crew **5** 



### M/Y ASTRO





















toys













# **EXTERIOR DESIGN**

































# INTERIOR DESIGN

































## GALLERY LIFESTYLE





























### **Specifications**



Low rate per day

9 750 €



High rate per day

11 250 €



Summer low rate per week

58 500 €



Summer high rate per week

67 500 €



Winter low rate per week

58 500 €



Winter high rate per week

58 500 €



Builder

Baia



Year built

2010



Year refit

2016



Length

31 m



**Guests Cruising** 

12



Cabins

4

Winter Cruising Area(s)

West Mediterranean

Summer Cruising Area(s)

West Mediterranean, Corsica - Sardinia, French Riviera, Italy & Sicily

Crew

Max speed 50 knots

Cruising speed 42 knots

Fuel consumption 1300 Litres/Hr

Type of cabins

4 (2 x Double, 2 x Twin, 2 x Pullman)