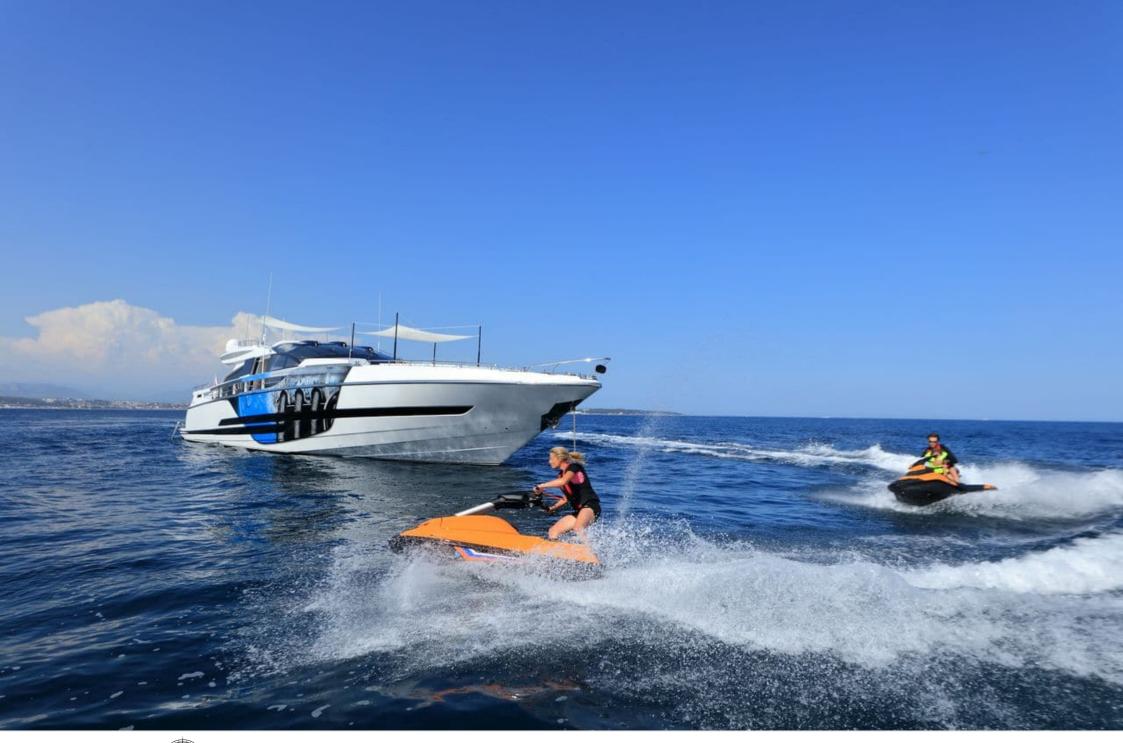

M/Y ASTRO









Crew **5** 



### M/Y ASTRO





















toys













# **EXTERIOR DESIGN**

































# INTERIOR DESIGN

































## GALLERY LIFESTYLE





























### **Specifications**



Low rate per day

9 750 €



High rate per day

11 250 €



Summer low rate per week

58 500 €



Summer high rate per week

67 500 €



Winter low rate per week

58 500 €



Winter high rate per week

58 500 €



Builder

Baia



Year built

2010



Year refit

2016



Length

31 m



**Guests Cruising** 

12



Cabins

4

Winter Cruising Area(s)

West Mediterranean

Summer Cruising Area(s)

West Mediterranean, Corsica - Sardinia, French Riviera, Italy & Sicily

Crew

Max speed 50 knots

Cruising speed 42 knots

Fuel consumption 1300 Litres/Hr

Type of cabins

4 (2 x Double, 2 x Twin, 2 x Pullman)