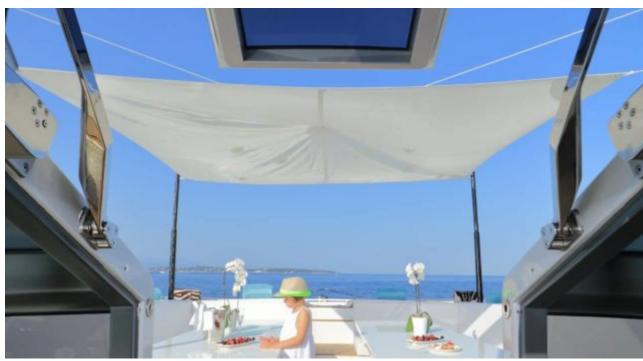

M/Y ASTRO









Crew **5** 



### M/Y ASTRO





















toys













# **EXTERIOR DESIGN**

































# INTERIOR DESIGN

































## GALLERY LIFESTYLE





























### **Specifications**



Low rate per day

9 750 €



High rate per day

11 250 €



Summer low rate per week

58 500 €



Summer high rate per week

67 500 €



Winter low rate per week

58 500 €



Winter high rate per week

58 500 €



Builder

Baia



Year built

2010



Year refit

2016



Length

31 m



**Guests Cruising** 

12



Cabins

4

Winter Cruising Area(s)

West Mediterranean

Summer Cruising Area(s)

West Mediterranean, Corsica - Sardinia, French Riviera, Italy & Sicily

Crew

Max speed 50 knots

Cruising speed 42 knots

Fuel consumption 1300 Litres/Hr

Type of cabins

4 (2 x Double, 2 x Twin, 2 x Pullman)