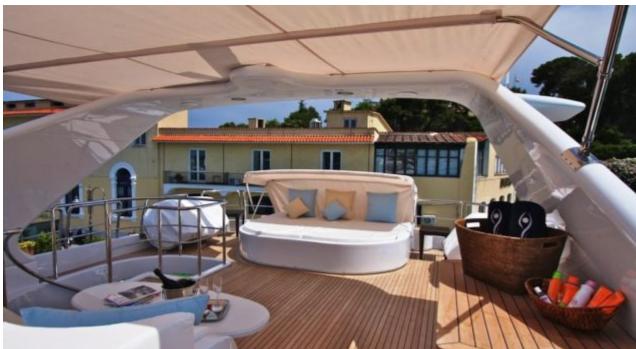

M/Y BANG!





Guests 12



Cabins **5** 



Crew **6** 



### M/Y BANG!











board



Stabilisers underway





















## **EXTERIOR DESIGN**

























# INTERIOR DESIGN















### GALLERY LIFESTYLE





### Specifications



Summer low rate per week





Summer high rate per week

105 000 €



Winter low rate per week 85 000 €



Winter high rate per week

105 000 €



Builder Benetti



Year built

2000



Year refit

2019



Length

35 m



**Guests Cruising** 

12



Cabins

5

Winter Cruising Area(s)

Corsica - Sardinia, French Riviera, West Mediterranean

Summer Cruising Area(s)

Corsica - Sardinia, French Riviera, Italy & Sicily, West Mediterranean

Crew

Max speed 17 knots

Cruising speed 12 knots

Fuel consumption 200 Litres/Hr

Type of cabins

5 (4 x Double, 1 x Twin, 1 x Pullman)