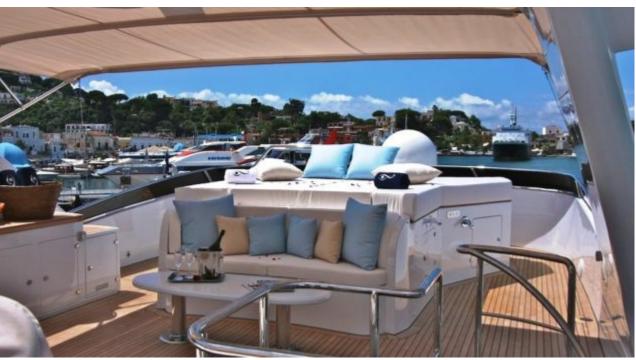

M/Y BANG!





Guests 12



Cabins **5** 



Crew **6** 



### M/Y BANG!











board



Stabilisers underway





















## **EXTERIOR DESIGN**

























# INTERIOR DESIGN















### GALLERY LIFESTYLE





### Specifications



Summer low rate per week





Summer high rate per week

105 000 €



Winter low rate per week 85 000 €



Winter high rate per week

105 000 €



Builder Benetti



Year built

2000



Year refit

2019



Length

35 m



**Guests Cruising** 

12



Cabins

5

Winter Cruising Area(s)

Corsica - Sardinia, French Riviera, West Mediterranean

Summer Cruising Area(s)

Corsica - Sardinia, French Riviera, Italy & Sicily, West Mediterranean

Crew

Max speed 17 knots

Cruising speed 12 knots

Fuel consumption 200 Litres/Hr

Type of cabins

5 (4 x Double, 1 x Twin, 1 x Pullman)