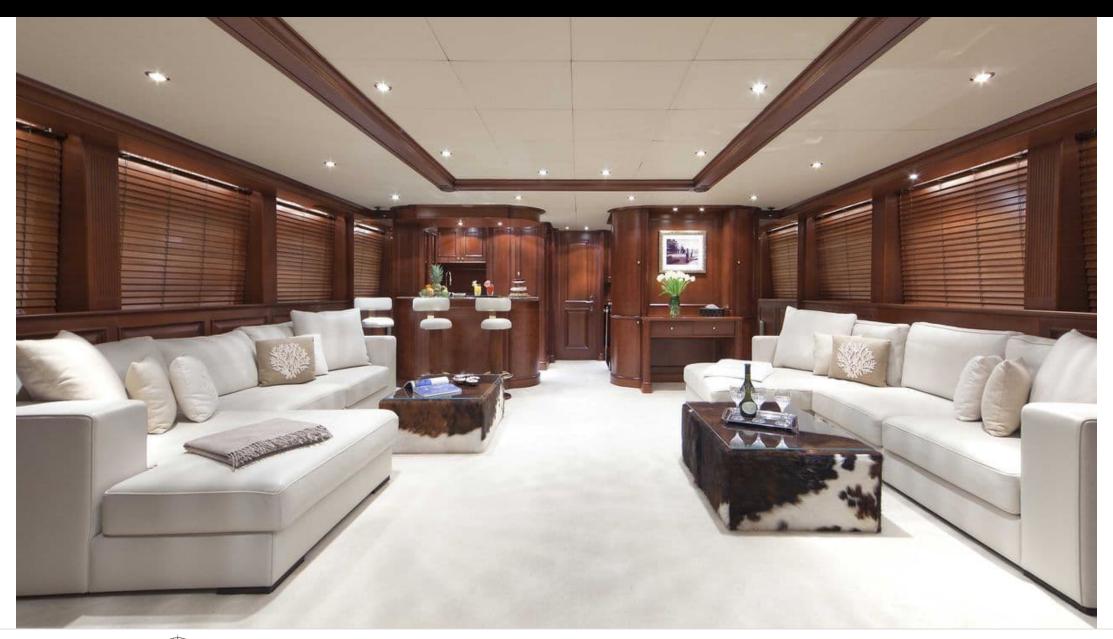

M/Y BANG!





Guests 12



Cabins **5** 



Crew **6** 



### M/Y BANG!











board



Stabilisers underway





















## **EXTERIOR DESIGN**

























# INTERIOR DESIGN















### GALLERY LIFESTYLE





### Specifications



Summer low rate per week





Summer high rate per week

105 000 €



Winter low rate per week 85 000 €



Winter high rate per week

105 000 €



Builder Benetti



Year built

2000



Year refit

2019



Length

35 m



**Guests Cruising** 

12



Cabins

5

Winter Cruising Area(s)

Corsica - Sardinia, French Riviera, West Mediterranean

Summer Cruising Area(s)

Corsica - Sardinia, French Riviera, Italy & Sicily, West Mediterranean

Crew

Max speed 17 knots

Cruising speed 12 knots

Fuel consumption 200 Litres/Hr

Type of cabins

5 (4 x Double, 1 x Twin, 1 x Pullman)