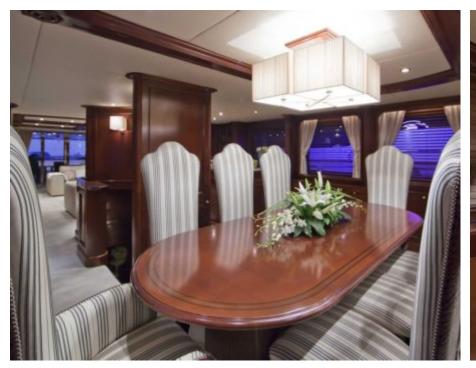

M/Y BANG!





Guests 12



Cabins **5** 



Crew **6** 



### M/Y BANG!











board



Stabilisers underway





















## **EXTERIOR DESIGN**

























# INTERIOR DESIGN















### GALLERY LIFESTYLE





### Specifications



Summer low rate per week





Summer high rate per week

105 000 €



Winter low rate per week 85 000 €



Winter high rate per week

105 000 €



Builder Benetti



Year built

2000



Year refit

2019



Length

35 m



**Guests Cruising** 

12



Cabins

5

Winter Cruising Area(s)

Corsica - Sardinia, French Riviera, West Mediterranean

Summer Cruising Area(s)

Corsica - Sardinia, French Riviera, Italy & Sicily, West Mediterranean

Crew

Max speed 17 knots

Cruising speed 12 knots

Fuel consumption 200 Litres/Hr

Type of cabins

5 (4 x Double, 1 x Twin, 1 x Pullman)