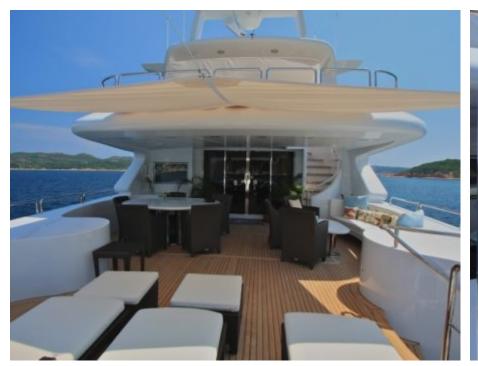

M/Y BANG!





Guests 12



Cabins **5** 



Crew **6** 



### M/Y BANG!











board



Stabilisers underway





















## **EXTERIOR DESIGN**

























# INTERIOR DESIGN















### GALLERY LIFESTYLE





### Specifications



Summer low rate per week





Summer high rate per week

105 000 €



Winter low rate per week 85 000 €



Winter high rate per week

105 000 €



Builder Benetti



Year built

2000



Year refit

2019



Length

35 m



**Guests Cruising** 

12



Cabins

5

Winter Cruising Area(s)

Corsica - Sardinia, French Riviera, West Mediterranean

Summer Cruising Area(s)

Corsica - Sardinia, French Riviera, Italy & Sicily, West Mediterranean

Crew

Max speed 17 knots

Cruising speed 12 knots

Fuel consumption 200 Litres/Hr

Type of cabins

5 (4 x Double, 1 x Twin, 1 x Pullman)