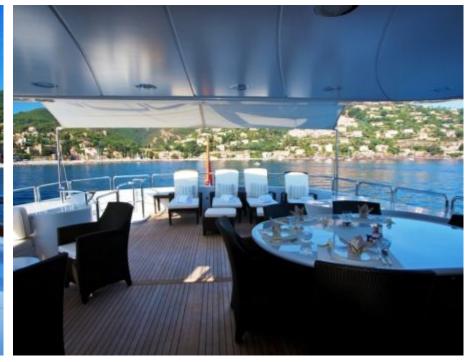

M/Y BANG!





Guests 12



Cabins **5** 



Crew **6** 



### M/Y BANG!











board



Stabilisers underway





















## **EXTERIOR DESIGN**

























# INTERIOR DESIGN















### GALLERY LIFESTYLE





### Specifications



Summer low rate per week





Summer high rate per week

105 000 €



Winter low rate per week 85 000 €



Winter high rate per week

105 000 €



Builder Benetti



Year built

2000



Year refit

2019



Length

35 m



**Guests Cruising** 

12



Cabins

5

Winter Cruising Area(s)

Corsica - Sardinia, French Riviera, West Mediterranean

Summer Cruising Area(s)

Corsica - Sardinia, French Riviera, Italy & Sicily, West Mediterranean

Crew

Max speed 17 knots

Cruising speed 12 knots

Fuel consumption 200 Litres/Hr

Type of cabins

5 (4 x Double, 1 x Twin, 1 x Pullman)