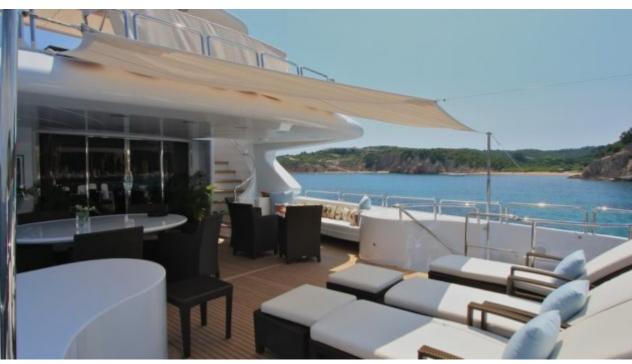

M/Y BANG!





Guests 12



Cabins **5** 



Crew **6** 



### M/Y BANG!











board



Stabilisers underway





















## **EXTERIOR DESIGN**

























# INTERIOR DESIGN















### GALLERY LIFESTYLE





### Specifications



Summer low rate per week





Summer high rate per week

105 000 €



Winter low rate per week 85 000 €



Winter high rate per week

105 000 €



Builder Benetti



Year built

2000



Year refit

2019



Length

35 m



**Guests Cruising** 

12



Cabins

5

Winter Cruising Area(s)

Corsica - Sardinia, French Riviera, West Mediterranean

Summer Cruising Area(s)

Corsica - Sardinia, French Riviera, Italy & Sicily, West Mediterranean

Crew

Max speed 17 knots

Cruising speed 12 knots

Fuel consumption 200 Litres/Hr

Type of cabins

5 (4 x Double, 1 x Twin, 1 x Pullman)