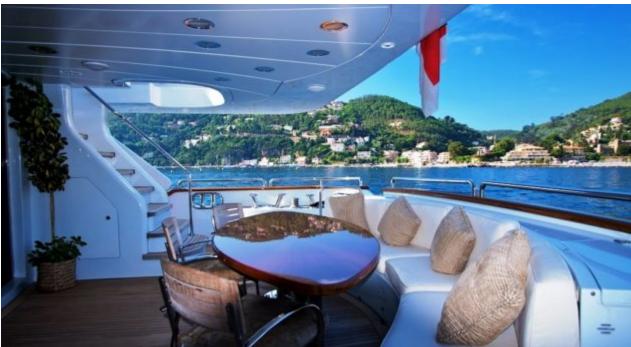

M/Y BANG!





Guests 12



Cabins **5** 



Crew **6** 



### M/Y BANG!











board



Stabilisers underway





















## **EXTERIOR DESIGN**

























# INTERIOR DESIGN















### GALLERY LIFESTYLE





### Specifications



Summer low rate per week





Summer high rate per week

105 000 €



Winter low rate per week 85 000 €



Winter high rate per week

105 000 €



Builder Benetti



Year built

2000



Year refit

2019



Length

35 m



**Guests Cruising** 

12



Cabins

5

Winter Cruising Area(s)

Corsica - Sardinia, French Riviera, West Mediterranean

Summer Cruising Area(s)

Corsica - Sardinia, French Riviera, Italy & Sicily, West Mediterranean

Crew

Max speed 17 knots

Cruising speed 12 knots

Fuel consumption 200 Litres/Hr

Type of cabins

5 (4 x Double, 1 x Twin, 1 x Pullman)