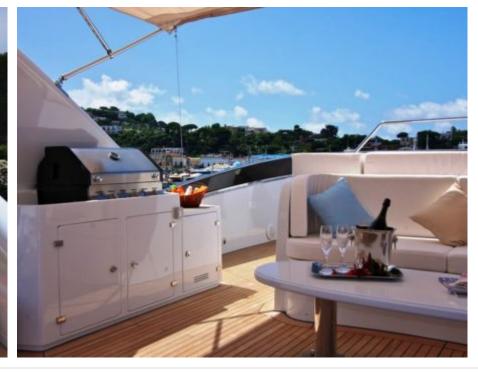

M/Y BANG!





Guests 12



Cabins **5** 



Crew **6** 



### M/Y BANG!











board



Stabilisers underway





















## **EXTERIOR DESIGN**

























# INTERIOR DESIGN















### GALLERY LIFESTYLE





### Specifications



Summer low rate per week





Summer high rate per week

105 000 €



Winter low rate per week 85 000 €



Winter high rate per week

105 000 €



Builder Benetti



Year built

2000



Year refit

2019



Length

35 m



**Guests Cruising** 

12



Cabins

5

Winter Cruising Area(s)

Corsica - Sardinia, French Riviera, West Mediterranean

Summer Cruising Area(s)

Corsica - Sardinia, French Riviera, Italy & Sicily, West Mediterranean

Crew

Max speed 17 knots

Cruising speed 12 knots

Fuel consumption 200 Litres/Hr

Type of cabins

5 (4 x Double, 1 x Twin, 1 x Pullman)