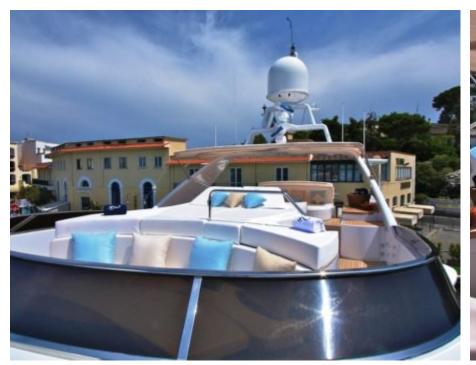

M/Y BANG!





Guests 12



Cabins **5** 



Crew **6** 



### M/Y BANG!











board



Stabilisers underway





















## **EXTERIOR DESIGN**

























# INTERIOR DESIGN















### GALLERY LIFESTYLE





### Specifications



Summer low rate per week





Summer high rate per week

105 000 €



Winter low rate per week 85 000 €



Winter high rate per week

105 000 €



Builder Benetti



Year built

2000



Year refit

2019



Length

35 m



**Guests Cruising** 

12



Cabins

5

Winter Cruising Area(s)

Corsica - Sardinia, French Riviera, West Mediterranean

Summer Cruising Area(s)

Corsica - Sardinia, French Riviera, Italy & Sicily, West Mediterranean

Crew

Max speed 17 knots

Cruising speed 12 knots

Fuel consumption 200 Litres/Hr

Type of cabins

5 (4 x Double, 1 x Twin, 1 x Pullman)