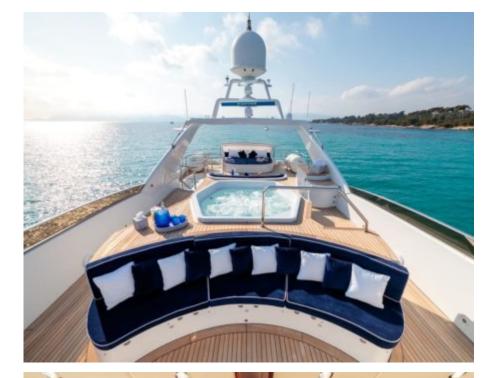

M/Y BANG!





Guests 12



Cabins **5** 



Crew **6** 



### M/Y BANG!











board



Stabilisers underway





















## **EXTERIOR DESIGN**

























# INTERIOR DESIGN















### GALLERY LIFESTYLE





### Specifications



Summer low rate per week





Summer high rate per week

105 000 €



Winter low rate per week 85 000 €



Winter high rate per week

105 000 €



Builder Benetti



Year built

2000



Year refit

2019



Length

35 m



**Guests Cruising** 

12



Cabins

5

Winter Cruising Area(s)

Corsica - Sardinia, French Riviera, West Mediterranean

Summer Cruising Area(s)

Corsica - Sardinia, French Riviera, Italy & Sicily, West Mediterranean

Crew

Max speed 17 knots

Cruising speed 12 knots

Fuel consumption 200 Litres/Hr

Type of cabins

5 (4 x Double, 1 x Twin, 1 x Pullman)