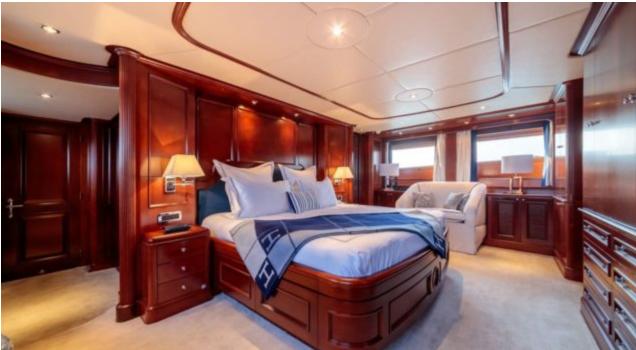

M/Y BANG!





Guests 12



Cabins **5** 



Crew **6** 



### M/Y BANG!











board



Stabilisers underway





















## **EXTERIOR DESIGN**

























# INTERIOR DESIGN















### GALLERY LIFESTYLE





### Specifications



Summer low rate per week





Summer high rate per week

105 000 €



Winter low rate per week 85 000 €



Winter high rate per week

105 000 €



Builder Benetti



Year built

2000



Year refit

2019



Length

35 m



**Guests Cruising** 

12



Cabins

5

Winter Cruising Area(s)

Corsica - Sardinia, French Riviera, West Mediterranean

Summer Cruising Area(s)

Corsica - Sardinia, French Riviera, Italy & Sicily, West Mediterranean

Crew

Max speed 17 knots

Cruising speed 12 knots

Fuel consumption 200 Litres/Hr

Type of cabins

5 (4 x Double, 1 x Twin, 1 x Pullman)