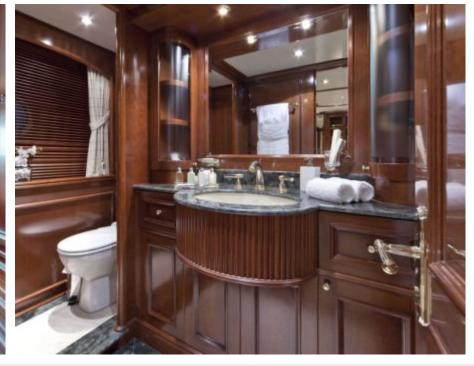

M/Y BANG!





Guests 12



Cabins **5** 



Crew **6** 



### M/Y BANG!











board



Stabilisers underway





















## **EXTERIOR DESIGN**

























# INTERIOR DESIGN















### GALLERY LIFESTYLE





### Specifications



Summer low rate per week





Summer high rate per week

105 000 €



Winter low rate per week 85 000 €



Winter high rate per week

105 000 €



Builder Benetti



Year built

2000



Year refit

2019



Length

35 m



**Guests Cruising** 

12



Cabins

5

Winter Cruising Area(s)

Corsica - Sardinia, French Riviera, West Mediterranean

Summer Cruising Area(s)

Corsica - Sardinia, French Riviera, Italy & Sicily, West Mediterranean

Crew

Max speed 17 knots

Cruising speed 12 knots

Fuel consumption 200 Litres/Hr

Type of cabins

5 (4 x Double, 1 x Twin, 1 x Pullman)