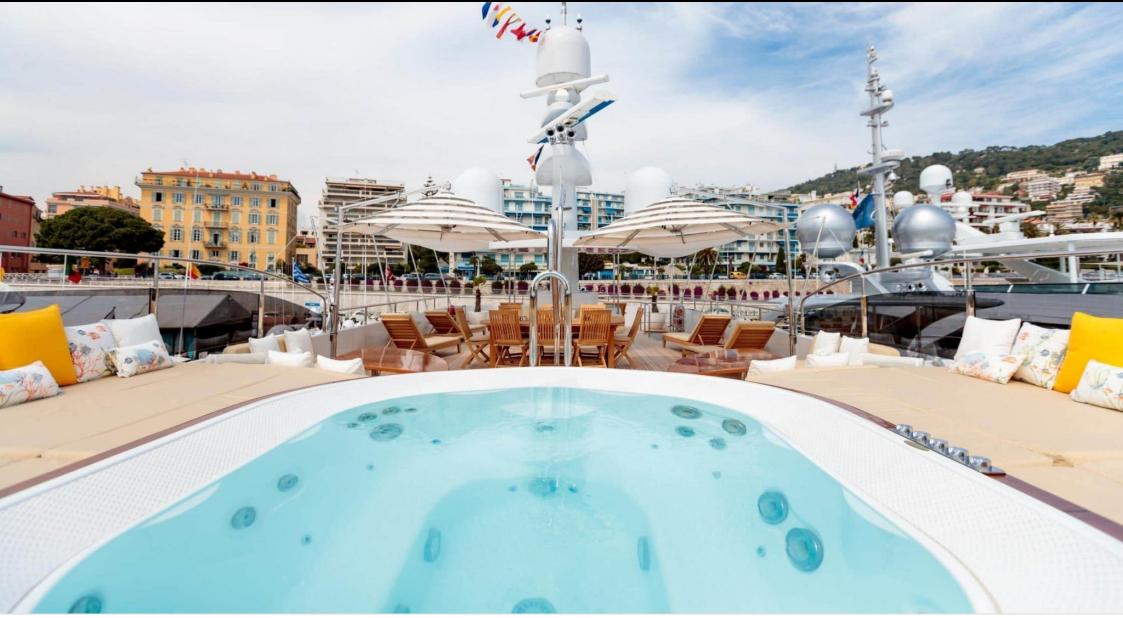

Length **43.5m** 142.72 ft.

°.....

GUESTS

Cabins **6** 

Crew **9** 



#### M/Y BARON TRENCK



#### M/Y BARON TRENCK

Seabob

Water



Waterskis



Wifi

Water slide







## EXTERIOR DESIGN













# **INTERIOR DESIGN**













# GALLERY LIFESTYLE





Interior design Exterior design Gallery lifestyle Specifications Features

## Specifications

| E Low rate per day 22 500 €                                                                          |                       |              | €                                                                                                    | High rate per day<br>25 000 €          |                                   |  |
|------------------------------------------------------------------------------------------------------|-----------------------|--------------|------------------------------------------------------------------------------------------------------|----------------------------------------|-----------------------------------|--|
| Summer low rate per week<br>135 000 €