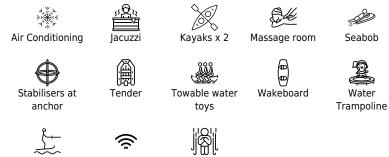

Length **43.5m** 142.72 ft.

°.....

GUESTS

Cabins **6** 

Crew **9** 



#### M/Y BARON TRENCK



#### M/Y BARON TRENCK

Seabob

Water



Waterskis



Wifi

Water slide







## EXTERIOR DESIGN













# **INTERIOR DESIGN**













# GALLERY LIFESTYLE





Interior design Exterior design Gallery lifestyle Specifications Features

## Specifications

| E Low rate per day 22 500 €                                                                          |                       |              | €                                                                                                    | High rate per day<br>25 000 €          |                                   |  |
|------------------------------------------------------------------------------------------------------|-----------------------|--------------|------------------------------------------------------------------------------------------------------|-