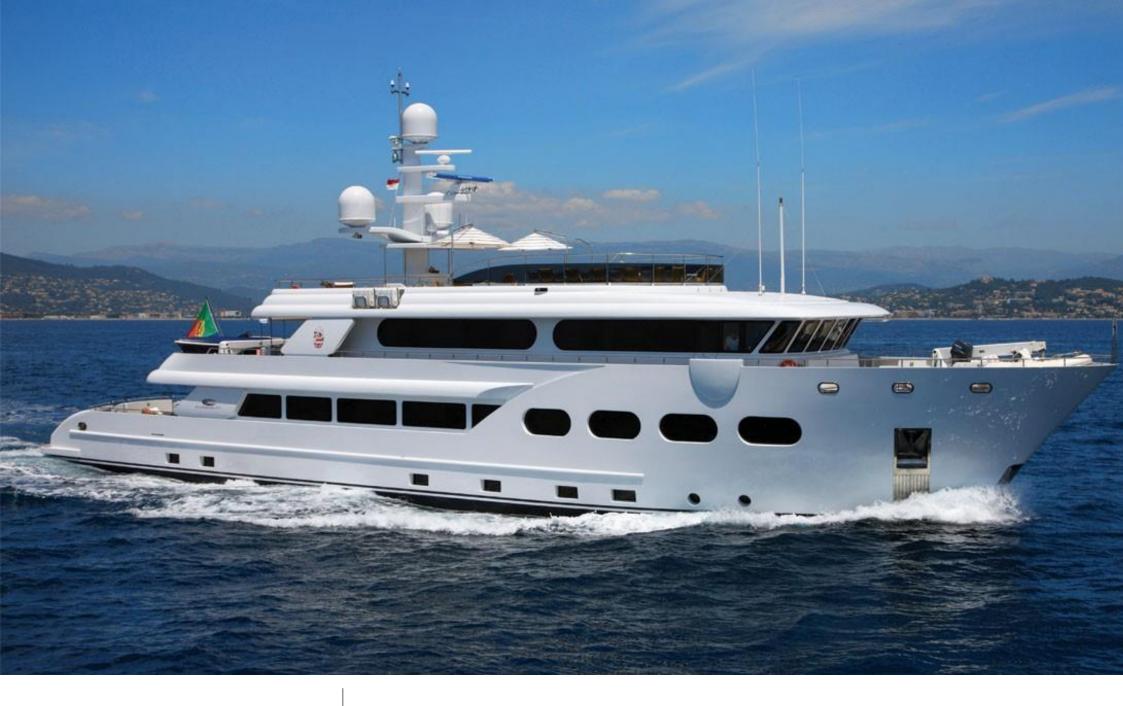

Length **43.5m** 142.72 ft.

°.....

GUESTS

Cabins **6** 

Crew **9** 

#### M/Y BARON TRENCK

## Specifications

| E Low rate per day 22 500 €                                                                          |                       |              | €                                                                                                    | High rate per day<br>25 000 €          |                                   |  |
|------------------------------------------------------------------------------------------------------|-----------------------|--------------|------------------------------------------------------------------------------------------------------|----------------------------------------|-----------------------------------|--|
| Summer low rate per week<br>135 000 €                                                                |                       |              | €                                                                                                    | Summer high rate per week<br>150 000 € |                                   |  |
| Winter low rate per week 135 000 €                                                                   |                       |              | €                                                                                                    | Winter high rate per week<br>150 000 € |                                   |  |
| Builder<br>Eurocraft                                                                                 |                       |              | lt                                                                                                   | <b>f</b><br>201                        | ar refit<br>16                    |  |
| Length<br>43.5 m                                                                                     |                       |              |                                                                                                      | Guests Cruising                        | Cabins<br>6                       |  |
| Winter Cruising Area(s)<br>Corsica - Sardinia, French Riviera, Italy & Sicily, West<br>Mediterranean |                       |              | Summer Cruising Area(s)<br>Corsica - Sardinia, French Riviera, Italy & Sicily, West<br>Mediterranean |                                        |                                   |  |
| Crew<br>9                                                                                            | Max speed<br>14 knots |              | speed                                                                                                | Fuel consumptio                        | Fuel consumption<br>100 Litres/Hr |  |
| Type of cabins<br>6 (3 x Double, 3 x Twin)                                                           |                       |              |                                                                                                      |                                        |                                   |  |
|                                                                                                      | 5 Inte                | erior design | Exterior de                                                                                          | esign Gallery lifestyle                | Specifications Features           |  |