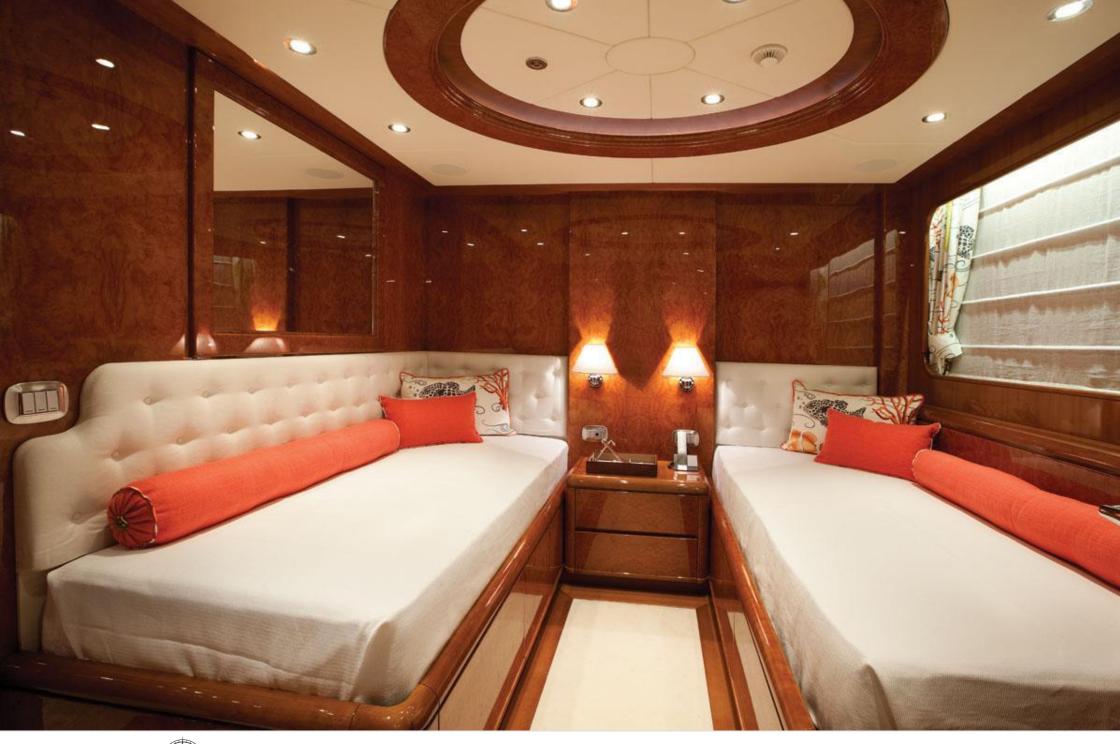

Length **43.5m** 142.72 ft.

°.....

GUESTS

Cabins **6** 

Crew **9** 



#### M/Y BARON TRENCK



#### M/Y BARON TRENCK

Seabob

Water



Waterskis



Wifi

Water slide







## EXTERIOR DESIGN













# **INTERIOR DESIGN**













# GALLERY LIFESTYLE





Interior design Exterior design Gallery lifestyle Specifications Features

## Specifications

| E Low rate per day 22 500 €                                                                          |                       |              | €                                                                                                    | High rate per day<br>25 000 €          |                                   |  |
|------------------------------------------------------------------------------------------------------|-----------------------|--------------|------------------------------------------------------------------------------------------------------|----------------------------------------|-----------------------------------|--|
| Summer low rate per w