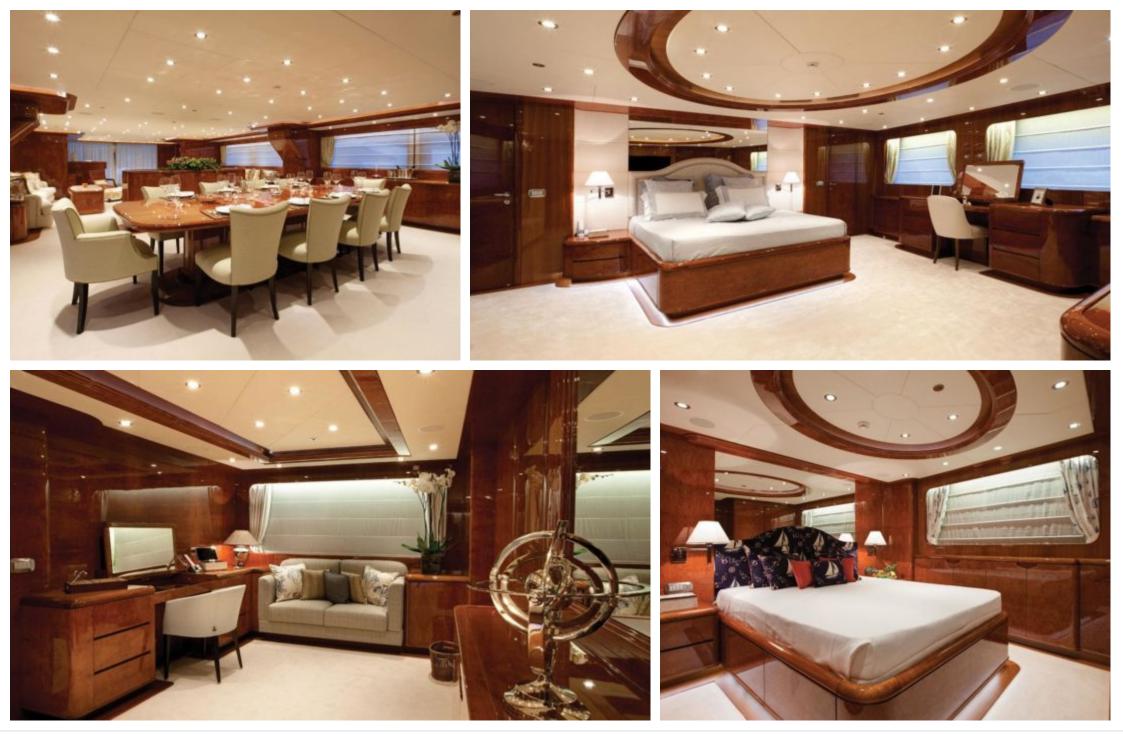

Length **43.5m** 142.72 ft.

°.....

GUESTS

Cabins **6** 

Crew **9** 



#### M/Y BARON TRENCK



#### M/Y BARON TRENCK

Seabob

Water



Waterskis



Wifi

Water slide







## EXTERIOR DESIGN













# **INTERIOR DESIGN**













# GALLERY LIFESTYLE





Interior design Exterior design Gallery lifestyle Specifications Features

## Specifications

| E Low rate per day 22 500 €                                                                          |                       |              | €                                                                                                    | High rate per day<br>25 000 €          |                                   |  |
|------------------------------------------------------------------------------------------------------|-----------------------|--------------|------------------------------------------------------------------------------------------------------|----------------------------------------|-----------------------------------|--|
| Summer low rate p