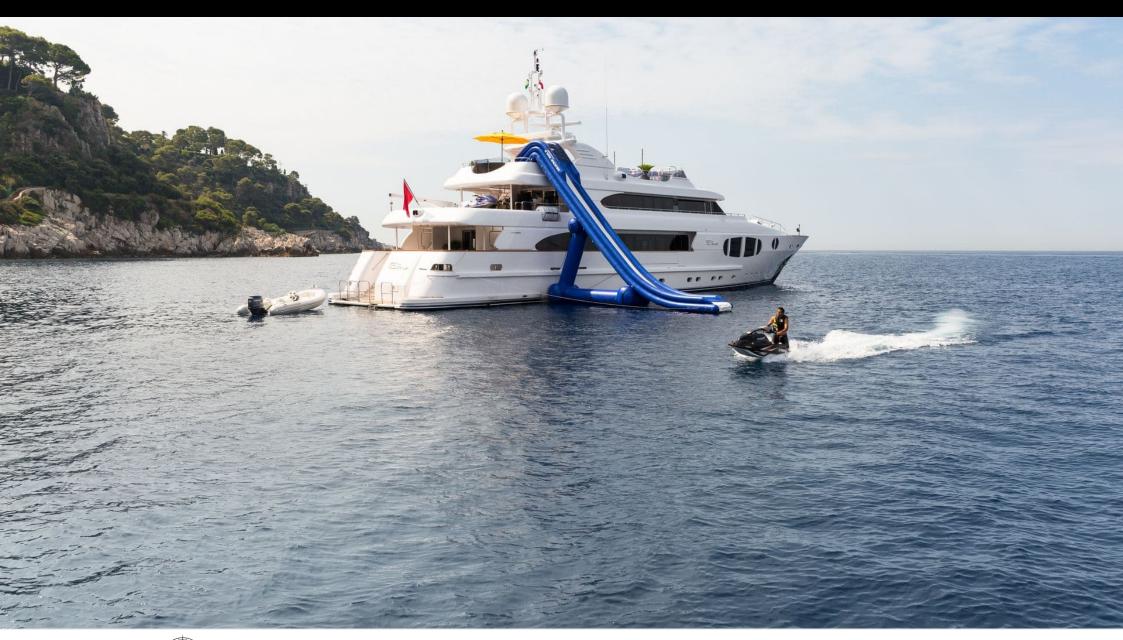

M/Y BINA





Guests 12



Cabins **5** 



Crew **9** 



#### M/Y BINA













8m+ tender boat Air Conditioning / day boat

₫ Jetski







Gym Equipment



Wakeboard

1

Snorkeling Gear























### EXTERIOR DESIGN



















# INTERIOR DESIGN













# GALLERY LIFESTYLE





**Features** 







#### Specifications



Summer low rate per week 150 000 €



Summer high rate per week

185 000 €



Winter low rate per week 150 000 €



Winter high rate per week

175 000 €



Builder Mondomarine



Year built

2006



Year refit

2015



Length 43.25 m



Guests Cruising



Cabins

Winter Cruising Area(s)

Corsica - Sardinia, Italy & Sicily, West Mediterranean

Summer Cruising Area(s)

12

Corsica - Sardinia, Croatia, East Mediterranean, French Riviera, Italy & Sicily, Turkey, West Mediterranean

Crew

Max speed 16.5 knots

Cruising speed 14 knots

Fuel consumption 280 Litres/Hr

Type of cabins

5 (3 x Double, 2 x Twin, 2 x Pullman)