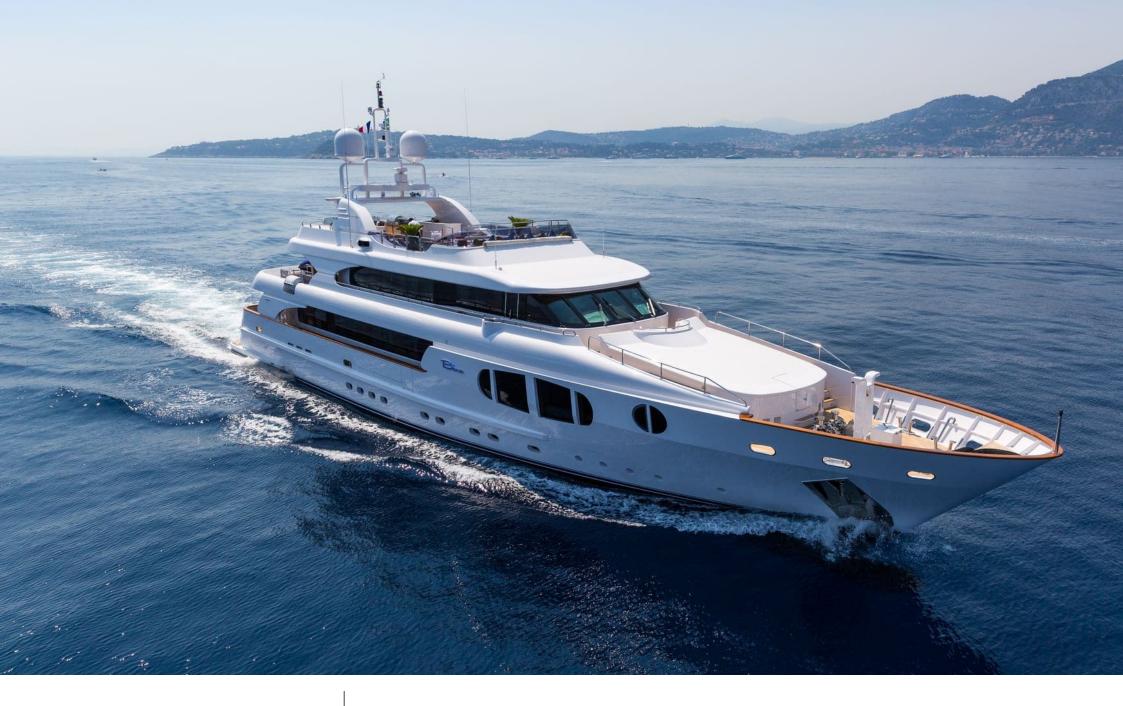

M/Y BINA

Guests 12

Cabins **5** 

Crew **9** 

### EXTERIOR DESIGN

Year built

2006

Year refit

2015

Length 43.25 m

Guests Cruising

Cabins

Winter Cruising Area(s)