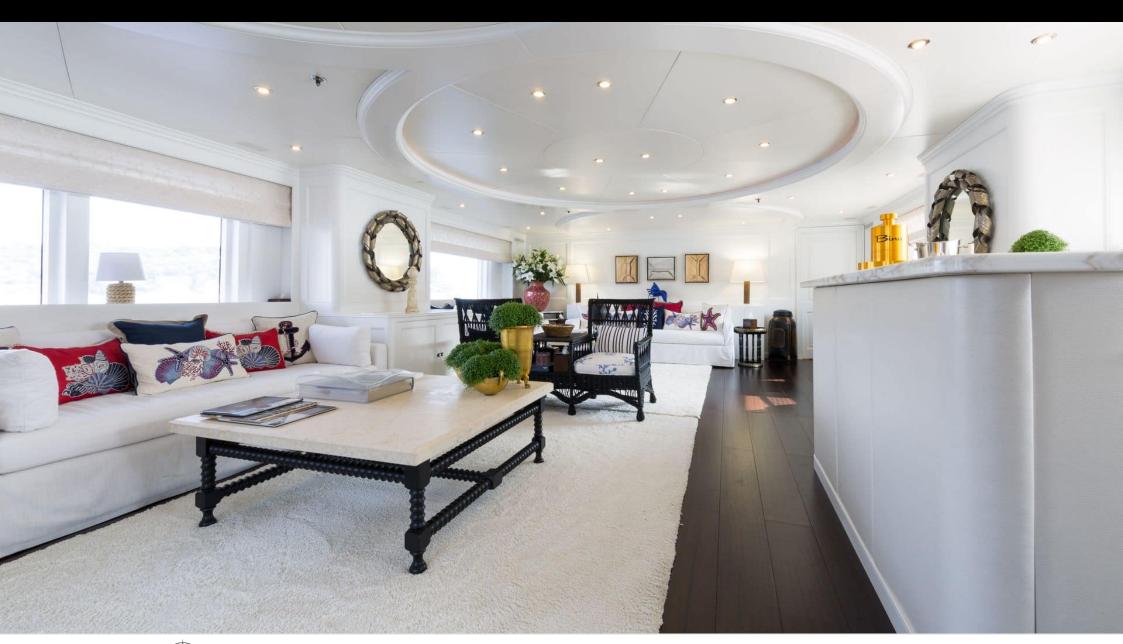

M/Y BINA





Guests 12



Cabins **5** 



Crew **9** 



#### M/Y BINA













8m+ tender boat Air Conditioning / day boat

₫ Jetski







Gym Equipment



Wakeboard

1

Snorkeling Gear























### EXTERIOR DESIGN



















# INTERIOR DESIGN













# GALLERY LIFESTYLE





**Features** 







#### Specifications



Summer low rate per week 150 000 €



Summer high rate per week

185 000 €



Winter low rate per week 150 000 €



Winter high rate per week

175 000 €



Builder Mondomarine



Year built

2006



Year refit

2015



Length 43.25 m



Guests Cruising



Cabins

Winter Cruising Area(s)

Corsica - Sardinia, Italy & Sicily, West Mediterranean

Summer Cruising Area(s)

12

Corsica - Sardinia, Croatia, East Mediterranean, French Riviera, Italy & Sicily, Turkey, West Mediterranean

Crew

Max speed 16.5 knots

Cruising speed 14 knots

Fuel consumption 280 Litres/Hr

Type of cabins

5 (3 x Double, 2 x Twin, 2 x Pullman)