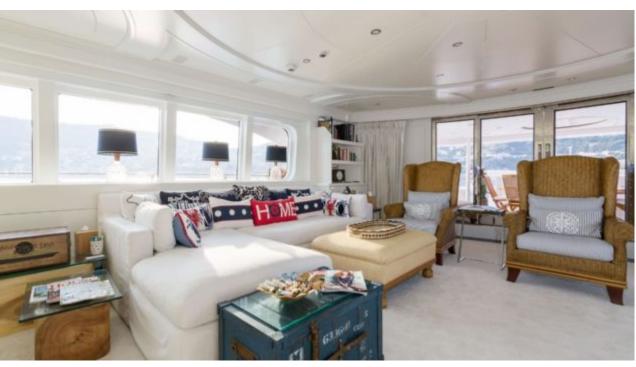

M/Y BINA





Guests 12



Cabins **5** 



Crew **9** 



#### M/Y BINA













8m+ tender boat Air Conditioning / day boat

₫ Jetski







Gym Equipment



Wakeboard

1

Snorkeling Gear























### EXTERIOR DESIGN



















# INTERIOR DESIGN













# GALLERY LIFESTYLE





**Features** 







#### Specifications



Summer low rate per week 150 000 €



Summer high rate per week

185 000 €



Winter low rate per week 150 000 €



Winter high rate per week

175 000 €



Builder Mondomarine



Year built

2006



Year refit

2015



Length 43.25 m



Guests Cruising



Cabins

Winter Cruising Area(s)

Corsica - Sardinia, Italy & Sicily, West Mediterranean

Summer Cruising Area(s)

12

Corsica - Sardinia, Croatia, East Mediterranean, French Riviera, Italy & Sicily, Turkey, West Mediterranean

Crew

Max speed 16.5 knots

Cruising speed 14 knots

Fuel consumption 280 Litres/Hr

Type of cabins

5 (3 x Double, 2 x Twin, 2 x Pullman)