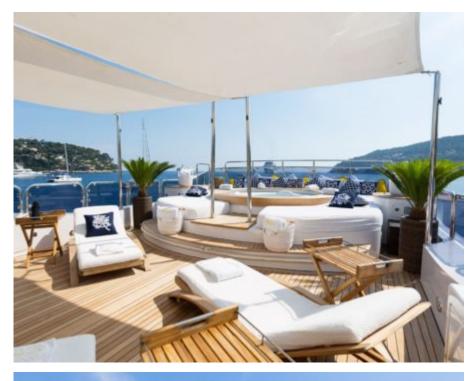

M/Y BINA





Guests 12



Cabins **5** 



Crew **9** 



#### M/Y BINA













8m+ tender boat Air Conditioning / day boat

₫ Jetski







Gym Equipment



Wakeboard

1

Snorkeling Gear























### EXTERIOR DESIGN



















# INTERIOR DESIGN













# GALLERY LIFESTYLE





**Features** 







#### Specifications



Summer low rate per week 150 000 €



Summer high rate per week

185 000 €



Winter low rate per week 150 000 €



Winter high rate per week

175 000 €



Builder Mondomarine



Year built

2006



Year refit

2015



Length 43.25 m



Guests Cruising



Cabins

Winter Cruising Area(s)

Corsica - Sardinia, Italy & Sicily, West Mediterranean

Summer Cruising Area(s)

12

Corsica - Sardinia, Croatia, East Mediterranean, French Riviera, Italy & Sicily, Turkey, West Mediterranean

Crew

Max speed 16.5 knots

Cruising speed 14 knots

Fuel consumption 280 Litres/Hr

Type of cabins

5 (3 x Double, 2 x Twin, 2 x Pullman)