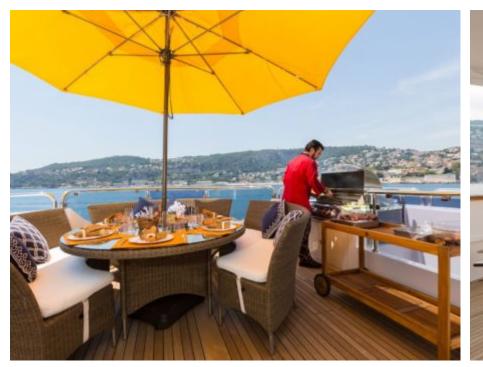

M/Y BINA





Guests 12



Cabins **5** 



Crew **9** 



#### M/Y BINA













8m+ tender boat Air Conditioning / day boat

₫ Jetski







Gym Equipment



Wakeboard

1

Snorkeling Gear























### EXTERIOR DESIGN



















# INTERIOR DESIGN













# GALLERY LIFESTYLE





**Features** 







#### Specifications



Summer low rate per week 150 000 €



Summer high rate per week

185 000 €



Winter low rate per week 150 000 €



Winter high rate per week

175 000 €



Builder Mondomarine



Year built

2006



Year refit

2015



Length 43.25 m



Guests Cruising



Cabins

Winter Cruising Area(s)

Corsica - Sardinia, Italy & Sicily, West Mediterranean

Summer Cruising Area(s)

12

Corsica - Sardinia, Croatia, East Mediterranean, French Riviera, Italy & Sicily, Turkey, West Mediterranean

Crew

Max speed 16.5 knots

Cruising speed 14 knots

Fuel consumption 280 Litres/Hr

Type of cabins

5 (3 x Double, 2 x Twin, 2 x Pullman)