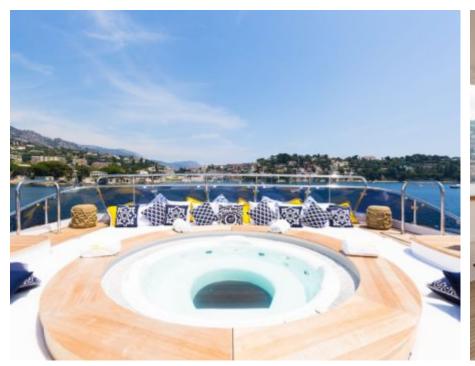

M/Y BINA





Guests 12



Cabins **5** 



Crew **9** 



#### M/Y BINA













8m+ tender boat Air Conditioning / day boat

₫ Jetski







Gym Equipment



Wakeboard

1

Snorkeling Gear























### EXTERIOR DESIGN



















# INTERIOR DESIGN













# GALLERY LIFESTYLE





**Features** 







#### Specifications



Summer low rate per week 150 000 €



Summer high rate per week

185 000 €



Winter low rate per week 150 000 €



Winter high rate per week

175 000 €



Builder Mondomarine



Year built

2006



Year refit

2015



Length 43.25 m



Guests Cruising



Cabins

Winter Cruising Area(s)

Corsica - Sardinia, Italy & Sicily, West Mediterranean

Summer Cruising Area(s)

12

Corsica - Sardinia, Croatia, East Mediterranean, French Riviera, Italy & Sicily, Turkey, West Mediterranean

Crew

Max speed 16.5 knots

Cruising speed 14 knots

Fuel consumption 280 Litres/Hr

Type of cabins

5 (3 x Double, 2 x Twin, 2 x Pullman)