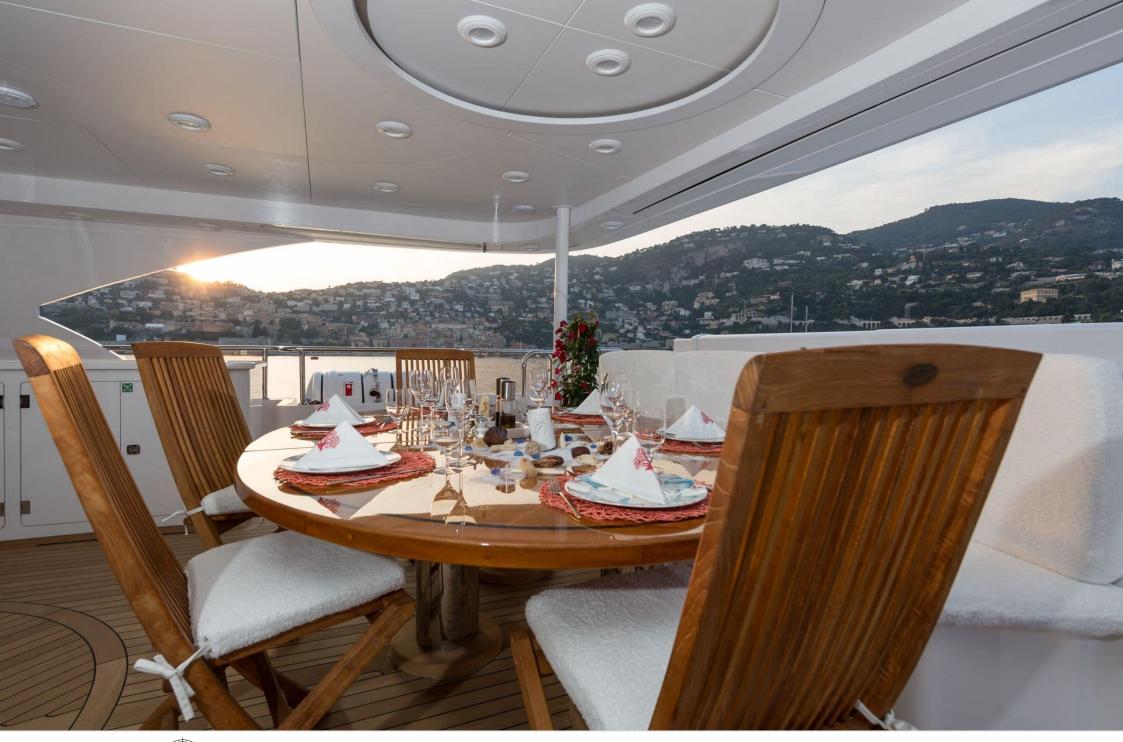

M/Y BINA





Guests 12



Cabins **5** 



Crew **9** 



#### M/Y BINA













8m+ tender boat Air Conditioning / day boat

₫ Jetski







Gym Equipment



Wakeboard

1

Snorkeling Gear























### EXTERIOR DESIGN



















# INTERIOR DESIGN













# GALLERY LIFESTYLE





**Features** 







#### Specifications



Summer low rate per week 150 000 €



Summer high rate per week

185 000 €



Winter low rate per week 150 000 €



Winter high rate per week

175 000 €



Builder Mondomarine



Year built

2006



Year refit

2015



Length 43.25 m



Guests Cruising



Cabins

Winter Cruising Area(s)

Corsica - Sardinia, Italy & Sicily, West Mediterranean

Summer Cruising Area(s)

12

Corsica - Sardinia, Croatia, East Mediterranean, French Riviera, Italy & Sicily, Turkey, West Mediterranean

Crew

Max speed 16.5 knots

Cruising speed 14 knots

Fuel consumption 280 Litres/Hr

Type of cabins

5 (3 x Double, 2 x Twin, 2 x Pullman)