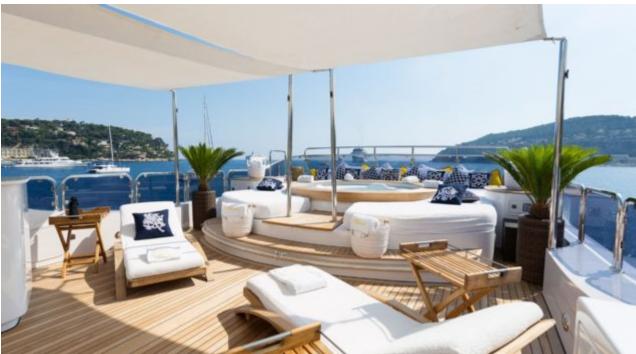

M/Y BINA





Guests 12



Cabins **5** 



Crew **9** 



#### M/Y BINA













8m+ tender boat Air Conditioning / day boat

₫ Jetski







Gym Equipment



Wakeboard

1

Snorkeling Gear























### EXTERIOR DESIGN



















# INTERIOR DESIGN













# GALLERY LIFESTYLE





**Features** 







#### Specifications



Summer low rate per week 150 000 €



Summer high rate per week

185 000 €



Winter low rate per week 150 000 €



Winter high rate per week

175 000 €



Builder Mondomarine



Year built

2006



Year refit

2015



Length 43.25 m



Guests Cruising



Cabins

Winter Cruising Area(s)

Corsica - Sardinia, Italy & Sicily, West Mediterranean

Summer Cruising Area(s)

12

Corsica - Sardinia, Croatia, East Mediterranean, French Riviera, Italy & Sicily, Turkey, West Mediterranean

Crew

Max speed 16.5 knots

Cruising speed 14 knots

Fuel consumption 280 Litres/Hr

Type of cabins

5 (3 x Double, 2 x Twin, 2 x Pullman)