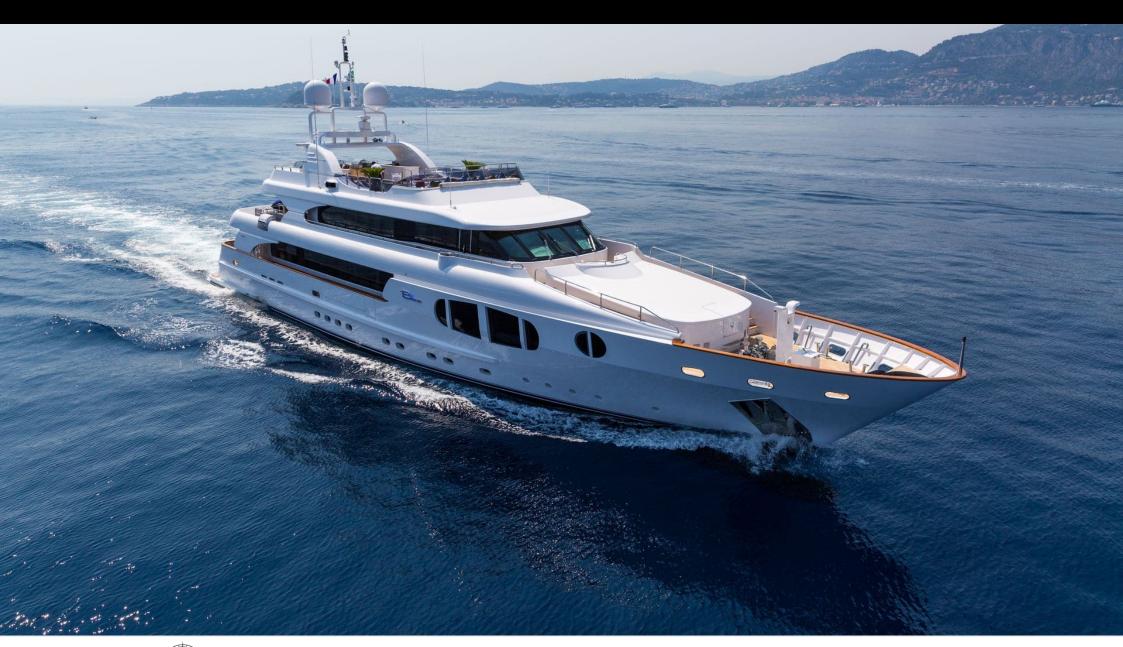

M/Y BINA





Guests 12



Cabins **5** 



Crew **9** 



#### M/Y BINA













8m+ tender boat Air Conditioning / day boat

₫ Jetski







Gym Equipment



Wakeboard

1

Snorkeling Gear























### EXTERIOR DESIGN



















# INTERIOR DESIGN













# GALLERY LIFESTYLE





**Features** 







#### Specifications



Summer low rate per week 150 000 €



Summer high rate per week

185 000 €



Winter low rate per week 150 000 €



Winter high rate per week

175 000 €



Builder Mondomarine



Year built

2006



Year refit

2015



Length 43.25 m



Guests Cruising



Cabins

Winter Cruising Area(s)

Corsica - Sardinia, Italy & Sicily, West Mediterranean

Summer Cruising Area(s)

12

Corsica - Sardinia, Croatia, East Mediterranean, French Riviera, Italy & Sicily, Turkey, West Mediterranean

Crew

Max speed 16.5 knots

Cruising speed 14 knots

Fuel consumption 280 Litres/Hr

Type of cabins

5 (3 x Double, 2 x Twin, 2 x Pullman)