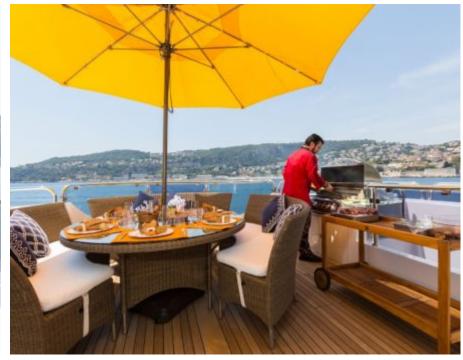

M/Y BINA





Guests 12



Cabins **5** 



Crew **9** 



#### M/Y BINA













8m+ tender boat Air Conditioning / day boat

₫ Jetski







Gym Equipment



Wakeboard

1

Snorkeling Gear























### EXTERIOR DESIGN



















# INTERIOR DESIGN













# GALLERY LIFESTYLE





**Features** 







#### Specifications



Summer low rate per week 150 000 €



Summer high rate per week

185 000 €



Winter low rate per week 150 000 €



Winter high rate per week

175 000 €



Builder Mondomarine



Year built

2006



Year refit

2015



Length 43.25 m



Guests Cruising



Cabins

Winter Cruising Area(s)

Corsica - Sardinia, Italy & Sicily, West Mediterranean

Summer Cruising Area(s)

12

Corsica - Sardinia, Croatia, East Mediterranean, French Riviera, Italy & Sicily, Turkey, West Mediterranean

Crew

Max speed 16.5 knots

Cruising speed 14 knots

Fuel consumption 280 Litres/Hr

Type of cabins

5 (3 x Double, 2 x Twin, 2 x Pullman)