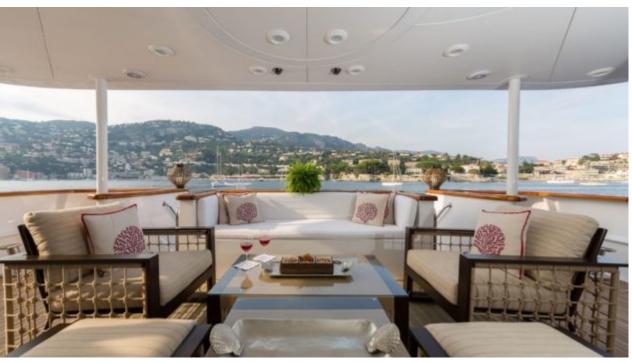

M/Y BINA





Guests 12



Cabins **5** 



Crew **9** 



#### M/Y BINA













8m+ tender boat Air Conditioning / day boat

₫ Jetski







Gym Equipment



Wakeboard

1

Snorkeling Gear























### EXTERIOR DESIGN



















# INTERIOR DESIGN













# GALLERY LIFESTYLE





**Features** 







#### Specifications



Summer low rate per week 150 000 €



Summer high rate per week

185 000 €



Winter low rate per week 150 000 €



Winter high rate per week

175 000 €



Builder Mondomarine



Year built

2006



Year refit

2015



Length 43.25 m



Guests Cruising



Cabins

Winter Cruising Area(s)

Corsica - Sardinia, Italy & Sicily, West Mediterranean

Summer Cruising Area(s)

12

Corsica - Sardinia, Croatia, East Mediterranean, French Riviera, Italy & Sicily, Turkey, West Mediterranean

Crew

Max speed 16.5 knots

Cruising speed 14 knots

Fuel consumption 280 Litres/Hr

Type of cabins

5 (3 x Double, 2 x Twin, 2 x Pullman)