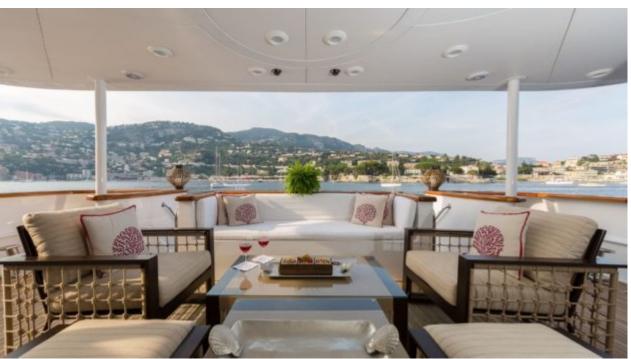

M/Y BINA





Guests 12



Cabins **5** 



Crew **9** 



#### M/Y BINA













8m+ tender boat Air Conditioning / day boat

₫ Jetski







Gym Equipment



Wakeboard

1

Snorkeling Gear























### EXTERIOR DESIGN



















# INTERIOR DESIGN













# GALLERY LIFESTYLE





**Features** 







#### Specifications



Summer low rate per week 150 000 €



Summer high rate per week

185 000 €



Winter low rate per week 150 000 €



Winter high rate per week

175 000 €



Builder Mondomarine



Year built

2006



Year refit

2015



Length 43.25 m



Guests Cruising



Cabins

Winter Cruising Area(s)

Corsica - Sardinia, Italy & Sicily, West Mediterranean

Summer Cruising Area(s)

12

Corsica - Sardinia, Croatia, East Mediterranean, French Riviera, Italy & Sicily, Turkey, West Mediterranean

Crew

Max speed 16.5 knots

Cruising speed 14 knots

Fuel consumption 280 Litres/Hr

Type of cabins

5 (3 x Double, 2 x Twin, 2 x Pullman)