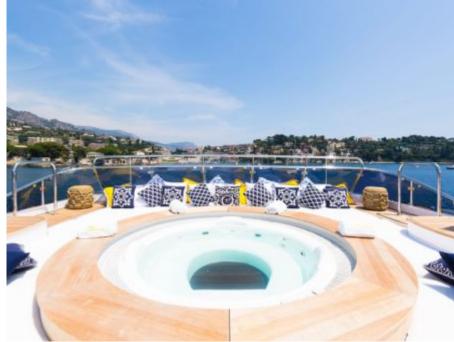

M/Y BINA





Guests 12



Cabins **5** 



Crew **9** 



#### M/Y BINA













8m+ tender boat Air Conditioning / day boat

₫ Jetski







Gym Equipment



Wakeboard

1

Snorkeling Gear























### EXTERIOR DESIGN



















# INTERIOR DESIGN













# GALLERY LIFESTYLE





**Features** 







#### Specifications



Summer low rate per week 150 000 €



Summer high rate per week

185 000 €



Winter low rate per week 150 000 €



Winter high rate per week

175 000 €



Builder Mondomarine



Year built

2006



Year refit

2015



Length 43.25 m



Guests Cruising



Cabins

Winter Cruising Area(s)

Corsica - Sardinia, Italy & Sicily, West Mediterranean

Summer Cruising Area(s)

12

Corsica - Sardinia, Croatia, East Mediterranean, French Riviera, Italy & Sicily, Turkey, West Mediterranean

Crew

Max speed 16.5 knots

Cruising speed 14 knots

Fuel consumption 280 Litres/Hr

Type of cabins

5 (3 x Double, 2 x Twin, 2 x Pullman)