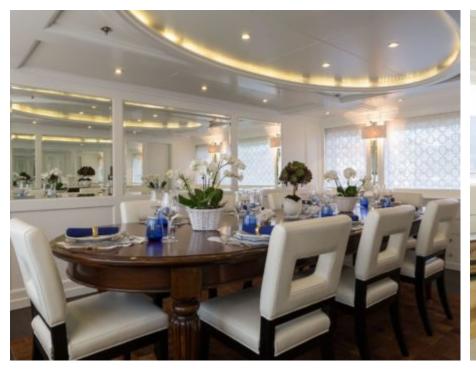

M/Y BINA





Guests 12



Cabins **5** 



Crew **9** 



#### M/Y BINA













8m+ tender boat Air Conditioning / day boat

₫ Jetski







Gym Equipment



Wakeboard

1

Snorkeling Gear























### EXTERIOR DESIGN



















# INTERIOR DESIGN













# GALLERY LIFESTYLE





**Features** 







#### Specifications



Summer low rate per week 150 000 €



Summer high rate per week

185 000 €



Winter low rate per week 150 000 €



Winter high rate per week

175 000 €



Builder Mondomarine



Year built

2006



Year refit

2015



Length 43.25 m



Guests Cruising



Cabins

Winter Cruising Area(s)

Corsica - Sardinia, Italy & Sicily, West Mediterranean

Summer Cruising Area(s)

12

Corsica - Sardinia, Croatia, East Mediterranean, French Riviera, Italy & Sicily, Turkey, West Mediterranean

Crew

Max speed 16.5 knots

Cruising speed 14 knots

Fuel consumption 280 Litres/Hr

Type of cabins

5 (3 x Double, 2 x Twin, 2 x Pullman)