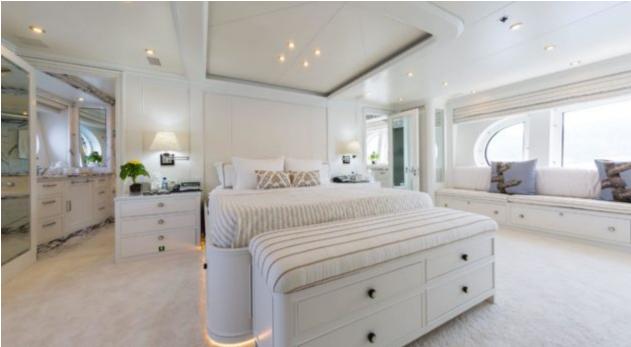

M/Y BINA





Guests 12



Cabins **5** 



Crew **9** 



#### M/Y BINA













8m+ tender boat Air Conditioning / day boat

₫ Jetski







Gym Equipment



Wakeboard

1

Snorkeling Gear























### EXTERIOR DESIGN



















# INTERIOR DESIGN













# GALLERY LIFESTYLE





**Features** 







#### Specifications



Summer low rate per week 150 000 €



Summer high rate per week

185 000 €



Winter low rate per week 150 000 €



Winter high rate per week

175 000 €



Builder Mondomarine



Year built

2006



Year refit

2015



Length 43.25 m



Guests Cruising



Cabins

Winter Cruising Area(s)

Corsica - Sardinia, Italy & Sicily, West Mediterranean

Summer Cruising Area(s)

12

Corsica - Sardinia, Croatia, East Mediterranean, French Riviera, Italy & Sicily, Turkey, West Mediterranean

Crew

Max speed 16.5 knots

Cruising speed 14 knots

Fuel consumption 280 Litres/Hr

Type of cabins

5 (3 x Double, 2 x Twin, 2 x Pullman)