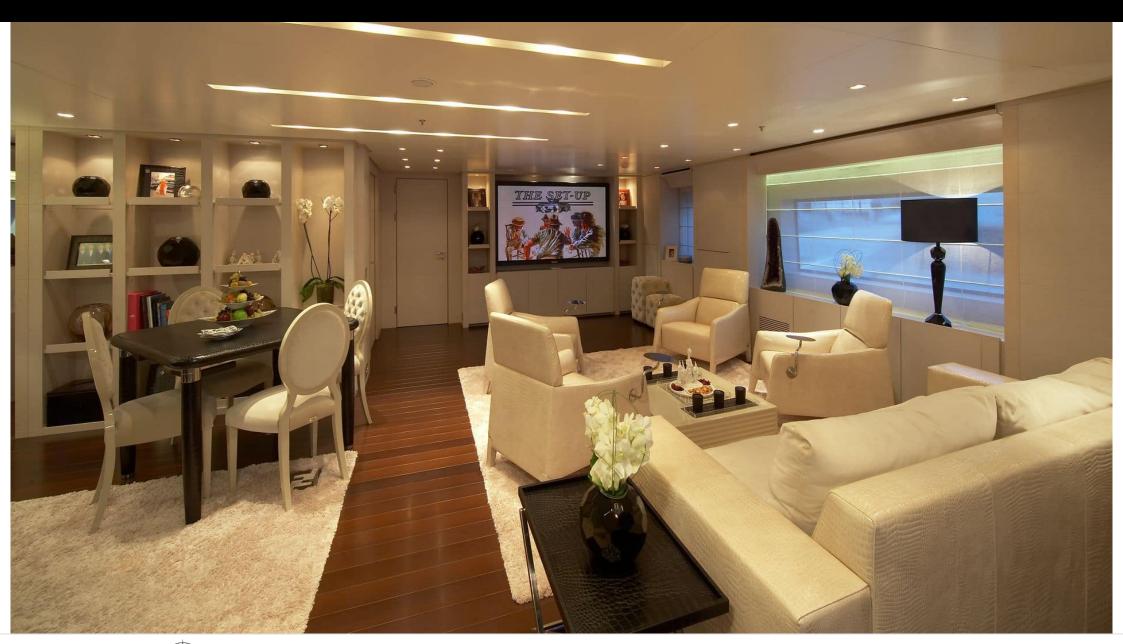

M/Y BURKUT





Guests 11



Cabins **5** 



Crew **13** 



#### M/Y BURKUT











Floating Swimming Pool

























Towable water toys



























# EXTERIOR DESIGN





Specifications

Features





























## INTERIOR DESIGN











































## GALLERY LIFESTYLE













#### **Specifications**



Low rate per day 40 835 €



High rate per day

45 000 €



Summer low rate per week 245 000 €



Summer high rate per week

270 000 €



Winter low rate per week 245 000 €



Winter high rate per week

270 000 €



Builder Baglietto



Year built 2009



Year refit

2011



Length 54 m



Guests Cruising
11



Cabins

5

Winter Cruising Area(s)

West Mediterranean

Summer Cruising Area(s)

Corsica - Sardinia, French Riviera, Italy & Sicily, West Mediterranean

Crew 13

Max speed 15 knots

Cruising speed 13 knots

Fuel consumption 510 Litres/Hr

Type of cabins 5 (4 x Double, 1 x Twin, x )