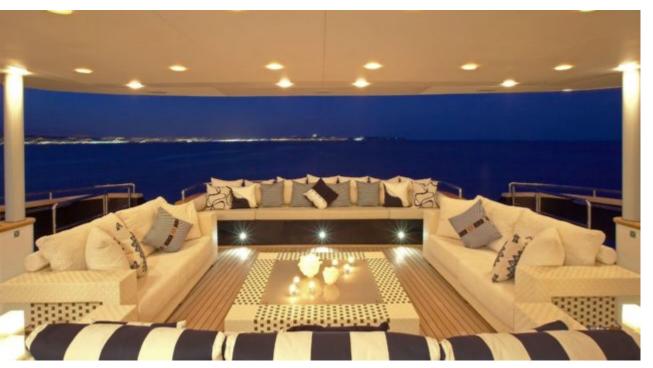

M/Y BURKUT





Guests 11



Cabins **5** 



Crew **13** 



#### M/Y BURKUT











Floating Swimming Pool

























Towable water toys



























# EXTERIOR DESIGN





Specifications

Features





























## INTERIOR DESIGN











































## GALLERY LIFESTYLE













#### **Specifications**



Low rate per day 40 835 €



High rate per day

45 000 €



Summer low rate per week 245 000 €



Summer high rate per week

270 000 €



Winter low rate per week 245 000 €



Winter high rate per week

270 000 €



Builder Baglietto



Year built 2009



Year refit

2011



Length 54 m



Guests Cruising
11



Cabins

5

Winter Cruising Area(s)

West Mediterranean

Summer Cruising Area(s)

Corsica - Sardinia, French Riviera, Italy & Sicily, West Mediterranean

Crew 13

Max speed 15 knots

Cruising speed 13 knots

Fuel consumption 510 Litres/Hr

Type of cabins 5 (4 x Double, 1 x Twin, x )