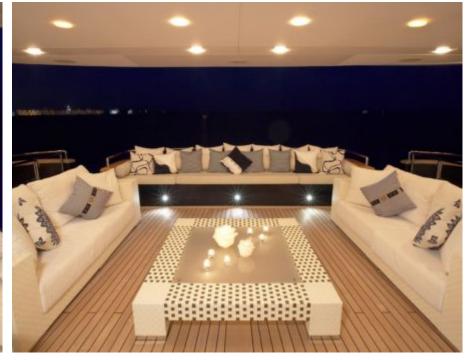

M/Y BURKUT





Guests 11



Cabins **5** 



Crew **13** 



#### M/Y BURKUT











Floating Swimming Pool

























Towable water toys



























# EXTERIOR DESIGN





Specifications

Features





























## INTERIOR DESIGN











































## GALLERY LIFESTYLE













#### **Specifications**



Low rate per day 40 835 €



High rate per day

45 000 €



Summer low rate per week 245 000 €



Summer high rate per week

270 000 €



Winter low rate per week 245 000 €



Winter high rate per week

270 000 €



Builder Baglietto



Year built 2009



Year refit

2011



Length 54 m



Guests Cruising
11



Cabins

5

Winter Cruising Area(s)

West Mediterranean

Summer Cruising Area(s)

Corsica - Sardinia, French Riviera, Italy & Sicily, West Mediterranean

Crew 13

Max speed 15 knots

Cruising speed 13 knots

Fuel consumption 510 Litres/Hr

Type of cabins 5 (4 x Double, 1 x Twin, x )