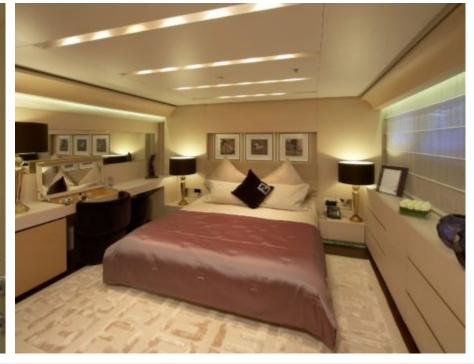

M/Y BURKUT





Guests 11



Cabins **5** 



Crew **13** 



#### M/Y BURKUT











Floating Swimming Pool

























Towable water toys



























# EXTERIOR DESIGN





Specifications

Features





























## INTERIOR DESIGN











































## GALLERY LIFESTYLE













#### **Specifications**



Low rate per day 40 835 €



High rate per day

45 000 €



Summer low rate per week 245 000 €



Summer high rate per week

270 000 €



Winter low rate per week 245 000 €



Winter high rate per week

270 000 €



Builder Baglietto



Year built 2009



Year refit

2011



Length 54 m



Guests Cruising
11



Cabins

5

Winter Cruising Area(s)

West Mediterranean

Summer Cruising Area(s)

Corsica - Sardinia, French Riviera, Italy & Sicily, West Mediterranean

Crew 13

Max speed 15 knots

Cruising speed 13 knots

Fuel consumption 510 Litres/Hr

Type of cabins 5 (4 x Double, 1 x Twin, x )