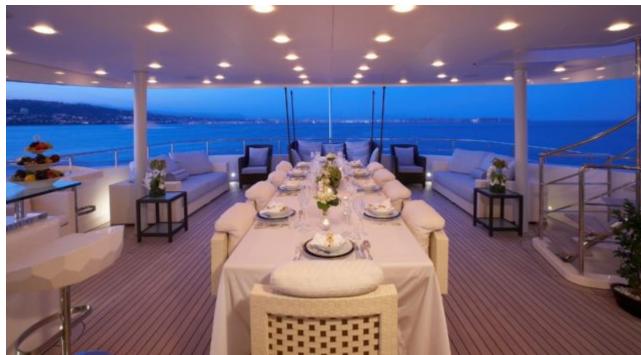

M/Y BURKUT





Guests 11



Cabins **5** 



Crew **13** 



#### M/Y BURKUT











Floating Swimming Pool

























Towable water toys



























# EXTERIOR DESIGN





Specifications

Features





























## INTERIOR DESIGN











































## GALLERY LIFESTYLE













#### **Specifications**



Low rate per day 40 835 €



High rate per day

45 000 €



Summer low rate per week 245 000 €



Summer high rate per week

270 000 €



Winter low rate per week 245 000 €



Winter high rate per week

270 000 €



Builder Baglietto



Year built 2009



Year refit

2011



Length 54 m



Guests Cruising
11



Cabins

5

Winter Cruising Area(s)

West Mediterranean

Summer Cruising Area(s)

Corsica - Sardinia, French Riviera, Italy & Sicily, West Mediterranean

Crew 13

Max speed 15 knots

Cruising speed 13 knots

Fuel consumption 510 Litres/Hr

Type of cabins 5 (4 x Double, 1 x Twin, x )