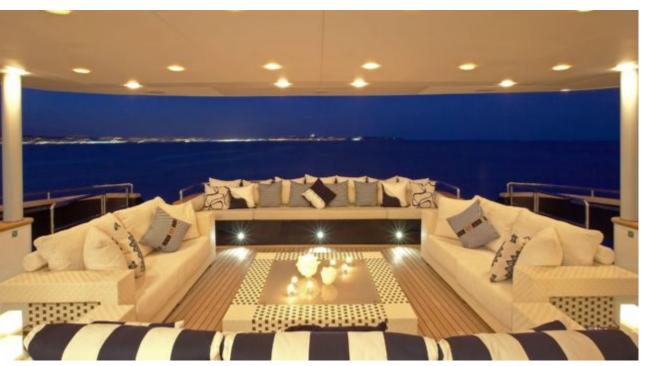

M/Y BURKUT





Guests 11



Cabins **5** 



Crew **13** 



#### M/Y BURKUT











Floating Swimming Pool

























Towable water toys



























# EXTERIOR DESIGN





Specifications

Features





























## INTERIOR DESIGN











































## GALLERY LIFESTYLE













#### **Specifications**



Low rate per day 40 835 €



High rate per day

45 000 €



Summer low rate per week 245 000 €



Summer high rate per week

270 000 €



Winter low rate per week 245 000 €



Winter high rate per week

270 000 €



Builder Baglietto



Year built 2009



Year refit

2011



Length 54 m



Guests Cruising
11



Cabins

5

Winter Cruising Area(s)

West Mediterranean

Summer Cruising Area(s)

Corsica - Sardinia, French Riviera, Italy & Sicily, West Mediterranean

Crew 13

Max speed 15 knots

Cruising speed 13 knots

Fuel consumption 510 Litres/Hr

Type of cabins 5 (4 x Double, 1 x Twin, x )