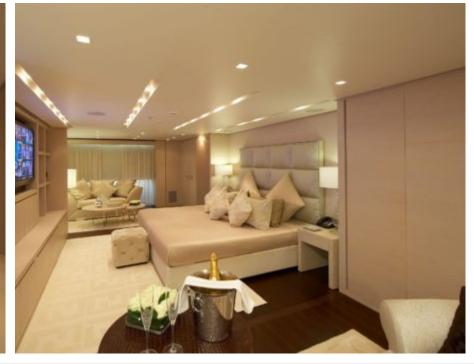

M/Y BURKUT





Guests 11



Cabins **5** 



Crew **13** 



#### M/Y BURKUT











Floating Swimming Pool

























Towable water toys



























# EXTERIOR DESIGN





Specifications

Features





























## INTERIOR DESIGN











































## GALLERY LIFESTYLE













#### **Specifications**



Low rate per day 40 835 €



High rate per day

45 000 €



Summer low rate per week 245 000 €



Summer high rate per week

270 000 €



Winter low rate per week 245 000 €



Winter high rate per week

270 000 €



Builder Baglietto



Year built 2009



Year refit

2011



Length 54 m



Guests Cruising
11



Cabins

5

Winter Cruising Area(s)

West Mediterranean

Summer Cruising Area(s)

Corsica - Sardinia, French Riviera, Italy & Sicily, West Mediterranean

Crew 13

Max speed 15 knots

Cruising speed 13 knots

Fuel consumption 510 Litres/Hr

Type of cabins 5 (4 x Double, 1 x Twin, x )