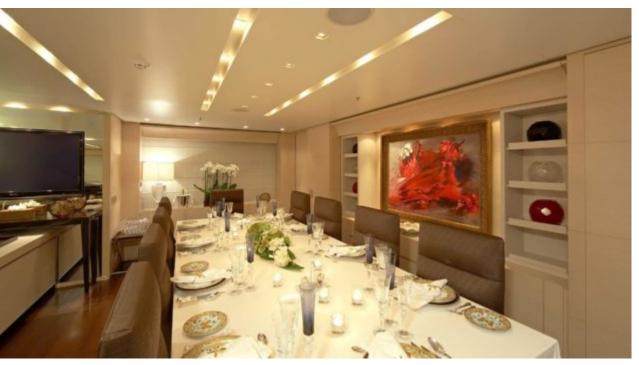

M/Y BURKUT





Guests 11



Cabins **5** 



Crew **13** 



#### M/Y BURKUT











Floating Swimming Pool

























Towable water toys



























# EXTERIOR DESIGN





Specifications

Features





























## INTERIOR DESIGN











































## GALLERY LIFESTYLE













#### **Specifications**



Low rate per day 40 835 €



High rate per day

45 000 €



Summer low rate per week 245 000 €



Summer high rate per week

270 000 €



Winter low rate per week 245 000 €



Winter high rate per week

270 000 €



Builder Baglietto



Year built 2009



Year refit

2011



Length 54 m



Guests Cruising
11



Cabins

5

Winter Cruising Area(s)

West Mediterranean

Summer Cruising Area(s)

Corsica - Sardinia, French Riviera, Italy & Sicily, West Mediterranean

Crew 13

Max speed 15 knots

Cruising speed 13 knots

Fuel consumption 510 Litres/Hr

Type of cabins 5 (4 x Double, 1 x Twin, x )