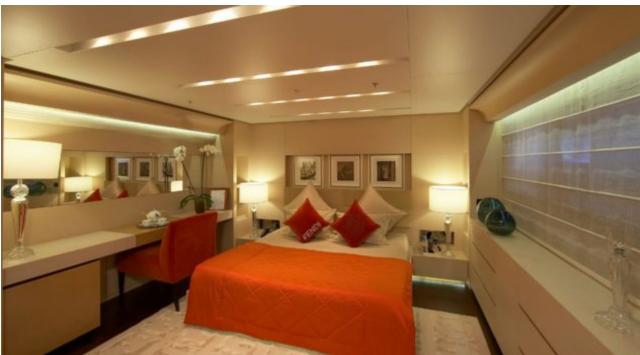

M/Y BURKUT





Guests 11



Cabins **5** 



Crew **13** 



#### M/Y BURKUT











Floating Swimming Pool

























Towable water toys



























# EXTERIOR DESIGN





Specifications

Features





























## INTERIOR DESIGN











































## GALLERY LIFESTYLE













#### **Specifications**



Low rate per day 40 835 €



High rate per day

45 000 €



Summer low rate per week 245 000 €



Summer high rate per week

270 000 €



Winter low rate per week 245 000 €



Winter high rate per week

270 000 €



Builder Baglietto



Year built 2009



Year refit

2011



Length 54 m



Guests Cruising
11



Cabins

5

Winter Cruising Area(s)

West Mediterranean

Summer Cruising Area(s)

Corsica - Sardinia, French Riviera, Italy & Sicily, West Mediterranean

Crew 13

Max speed 15 knots

Cruising speed 13 knots

Fuel consumption 510 Litres/Hr

Type of cabins 5 (4 x Double, 1 x Twin, x )