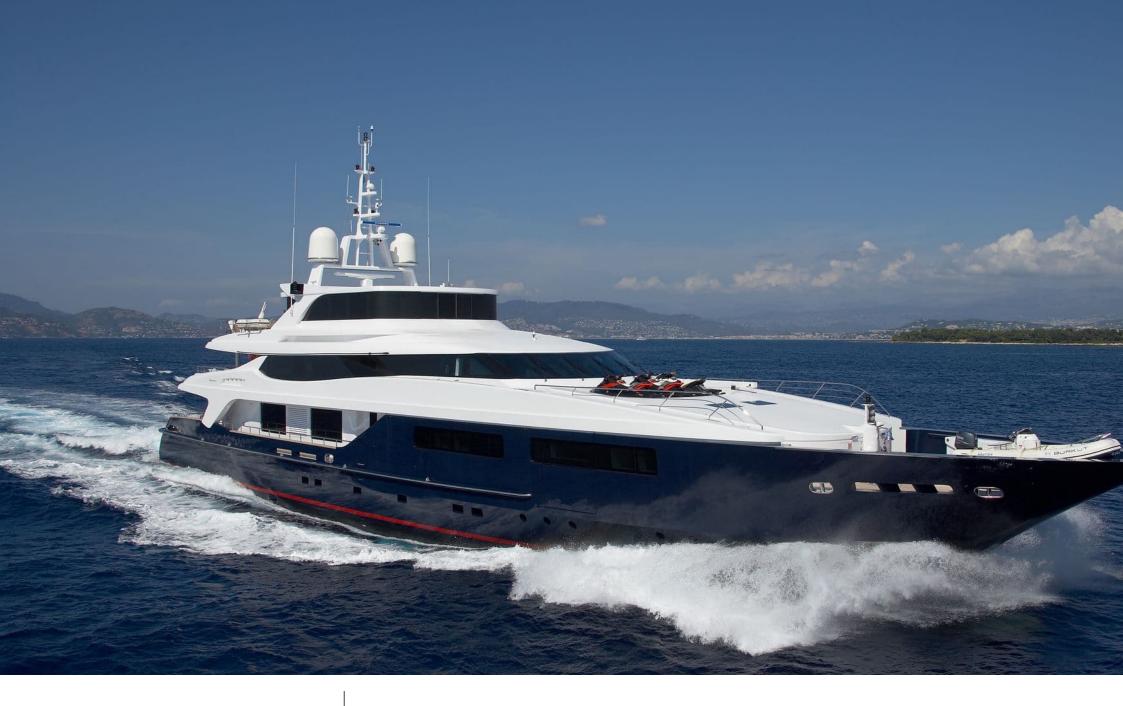

M/Y BURKUT

Guests 11

Cabins **5** 

Crew **13** 

# EXTERIOR DESIGN

Specifications

Features

Winter high rate per week

270 000 €

Builder Baglietto

Year built 2009

Year refit

2011

Length 54 m

Guests Cruising
11

Cabins

5

Winter Cruising Area(s)

West Mediterranean

Summer Cruising Area(s)

Corsica - Sardinia, French Riviera, Italy & Sicily, West Mediterranean

Crew 13

Max speed 15 knots