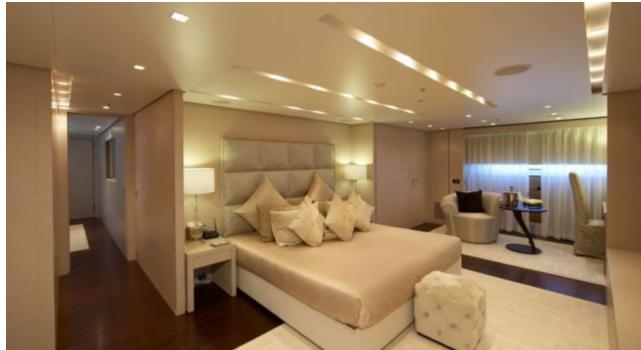

M/Y BURKUT





Guests 11



Cabins **5** 



Crew **13** 



#### M/Y BURKUT











Floating Swimming Pool

























Towable water toys



























# EXTERIOR DESIGN





Specifications

Features





























## INTERIOR DESIGN











































## GALLERY LIFESTYLE













#### **Specifications**



Low rate per day 40 835 €



High rate per day

45 000 €



Summer low rate per week 245 000 €



Summer high rate per week

270 000 €



Winter low rate per week 245 000 €



Winter high rate per week

270 000 €



Builder Baglietto



Year built 2009



Year refit

2011



Length 54 m



Guests Cruising
11



Cabins

5

Winter Cruising Area(s)

West Mediterranean

Summer Cruising Area(s)

Corsica - Sardinia, French Riviera, Italy & Sicily, West Mediterranean

Crew 13

Max speed 15 knots

Cruising speed 13 knots

Fuel consumption 510 Litres/Hr

Type of cabins 5 (4 x Double, 1 x Twin, x )