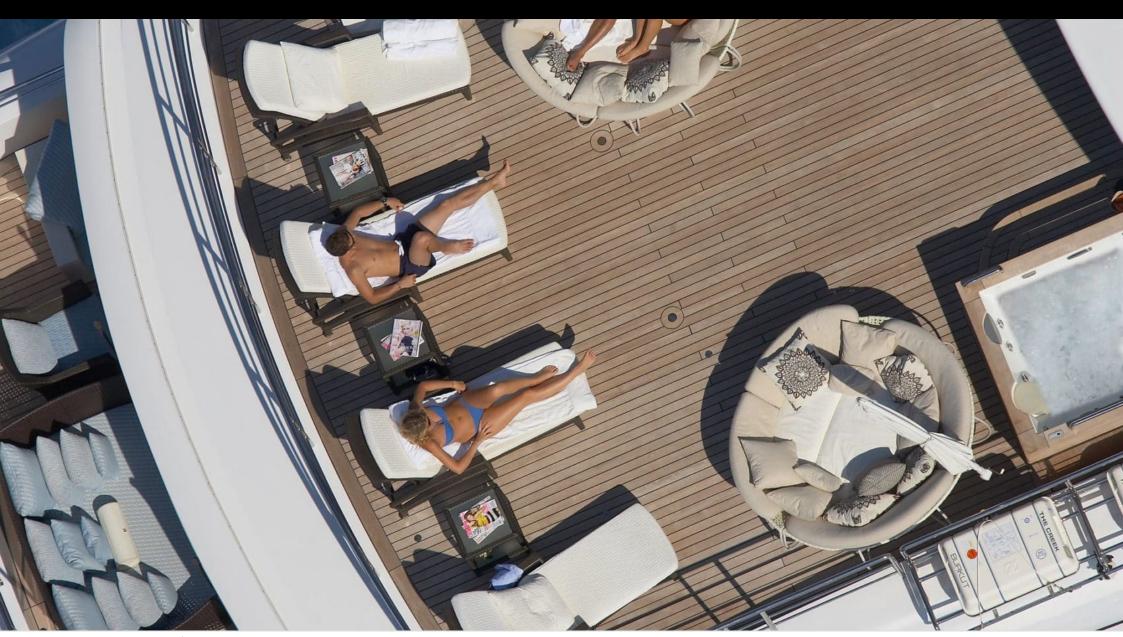

M/Y BURKUT





Guests 11



Cabins **5** 



Crew **13** 



#### M/Y BURKUT











Floating Swimming Pool

























Towable water toys



























# EXTERIOR DESIGN





Specifications

Features





























## INTERIOR DESIGN











































## GALLERY LIFESTYLE













#### **Specifications**



Low rate per day 40 835 €



High rate per day

45 000 €



Summer low rate per week 245 000 €



Summer high rate per week

270 000 €



Winter low rate per week 245 000 €



Winter high rate per week

270 000 €



Builder Baglietto



Year built 2009



Year refit

2011



Length 54 m



Guests Cruising
11



Cabins

5

Winter Cruising Area(s)

West Mediterranean

Summer Cruising Area(s)

Corsica - Sardinia, French Riviera, Italy & Sicily, West Mediterranean

Crew 13

Max speed 15 knots

Cruising speed 13 knots

Fuel consumption 510 Litres/Hr

Type of cabins 5 (4 x Double, 1 x Twin, x )