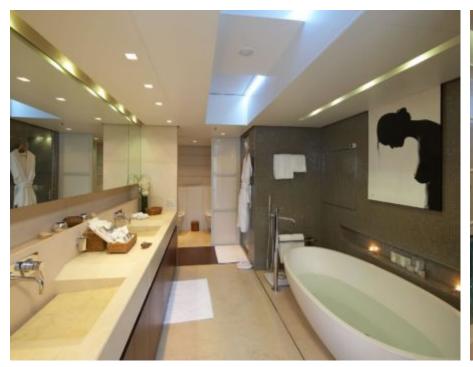

M/Y BURKUT





Guests 11



Cabins **5** 



Crew **13** 



#### M/Y BURKUT











Floating Swimming Pool

























Towable water toys



























# EXTERIOR DESIGN





Specifications

Features





























## INTERIOR DESIGN











































## GALLERY LIFESTYLE













#### **Specifications**



Low rate per day 40 835 €



High rate per day

45 000 €



Summer low rate per week 245 000 €



Summer high rate per week

270 000 €



Winter low rate per week 245 000 €



Winter high rate per week

270 000 €



Builder Baglietto



Year built 2009



Year refit

2011



Length 54 m



Guests Cruising
11



Cabins

5

Winter Cruising Area(s)

West Mediterranean

Summer Cruising Area(s)

Corsica - Sardinia, French Riviera, Italy & Sicily, West Mediterranean

Crew 13

Max speed 15 knots

Cruising speed 13 knots

Fuel consumption 510 Litres/Hr

Type of cabins 5 (4 x Double, 1 x Twin, x )