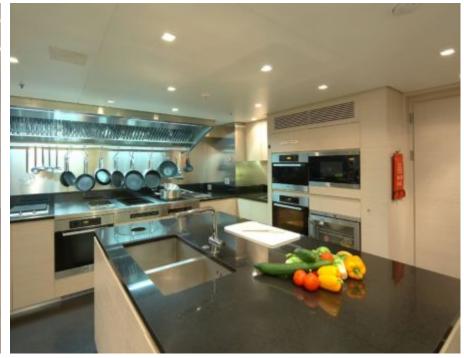

M/Y BURKUT





Guests 11



Cabins **5** 



Crew **13** 



#### M/Y BURKUT











Floating Swimming Pool

























Towable water toys



























# EXTERIOR DESIGN





Specifications

Features





























## INTERIOR DESIGN











































## GALLERY LIFESTYLE













#### **Specifications**



Low rate per day 40 835 €



High rate per day

45 000 €



Summer low rate per week 245 000 €



Summer high rate per week

270 000 €



Winter low rate per week 245 000 €



Winter high rate per week

270 000 €



Builder Baglietto



Year built 2009



Year refit

2011



Length 54 m



Guests Cruising
11



Cabins

5

Winter Cruising Area(s)

West Mediterranean

Summer Cruising Area(s)

Corsica - Sardinia, French Riviera, Italy & Sicily, West Mediterranean

Crew 13

Max speed 15 knots

Cruising speed 13 knots

Fuel consumption 510 Litres/Hr

Type of cabins 5 (4 x Double, 1 x Twin, x )