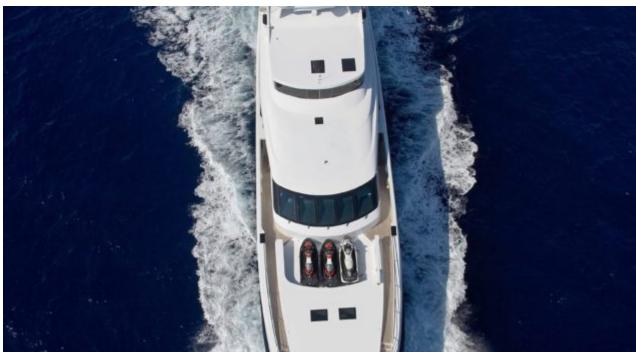

# EXTERIOR DESIGN

Specifications

Features

Winter high rate per week

270 000 €

Builder Baglietto

Year built 2009

Year refit

2011

Length 54 m

Guests Cruising
11

Cabins

5

Winter Cruising Area(s)

West Mediterranean

Summer Cruising Area(s)

Corsica - Sardinia, French Riviera, Italy & Sicily, West Mediterranean

Crew 13

Max speed 15 knots