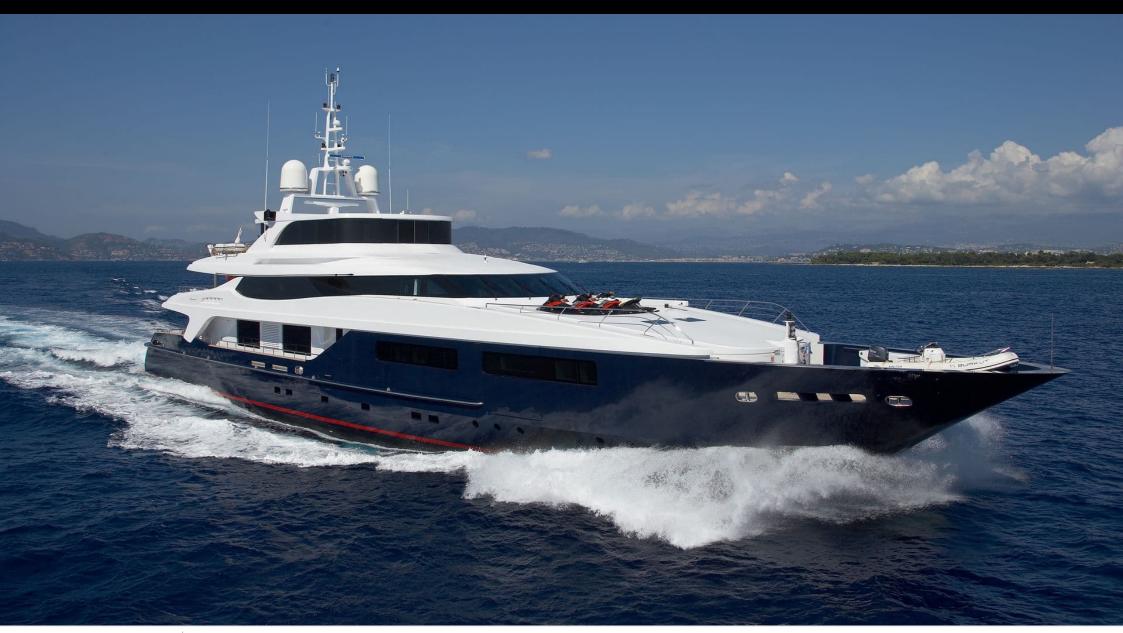

M/Y BURKUT

Guests 11

Cabins **5** 

Crew **13** 

# EXTERIOR DESIGN

Specifications

Features

Winter high rate per week

270 000 €

Builder Baglietto

Year built 2009

Year refit

2011

Length 54 m

Guests Cruising
11

Cabins

5

Winter Cruising Area(s)

West Mediterranean

Summer Cruising Area(s)

Corsica - Sardinia, French Riviera, Italy & Sicily, West Mediterranean

Crew 13

Max speed 15 knots

Cruising speed 13 knots

Fuel consumption 510 Litres/Hr

Type of cabins 5 (4 x Double, 1 x Twin, x )