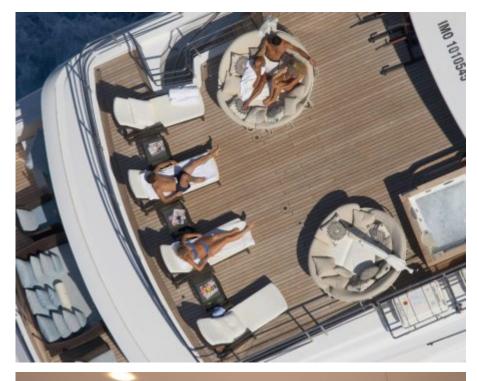

M/Y BURKUT





Guests 11



Cabins **5** 



Crew **13** 



#### M/Y BURKUT











Floating Swimming Pool

























Towable water toys



























# EXTERIOR DESIGN





Specifications

Features





























## INTERIOR DESIGN











































## GALLERY LIFESTYLE













#### **Specifications**



Low rate per day 40 835 €



High rate per day

45 000 €



Summer low rate per week 245 000 €



Summer high rate per week

270 000 €



Winter low rate per week 245 000 €



Winter high rate per week

270 000 €



Builder Baglietto



Year built 2009



Year refit

2011



Length 54 m



Guests Cruising
11



Cabins

5

Winter Cruising Area(s)

West Mediterranean

Summer Cruising Area(s)

Corsica - Sardinia, French Riviera, Italy & Sicily, West Mediterranean

Crew 13

Max speed 15 knots

Cruising speed 13 knots

Fuel consumption 510 Litres/Hr

Type of cabins 5 (4 x Double, 1 x Twin, x )