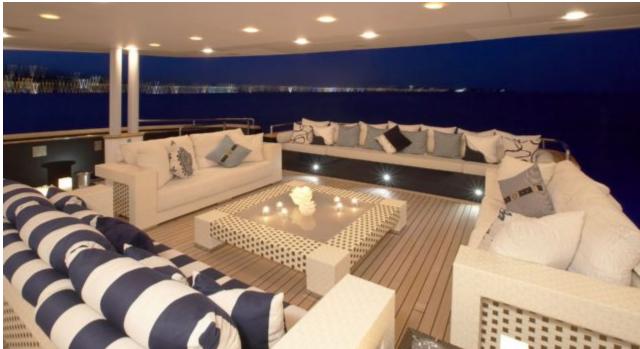

M/Y BURKUT





Guests 11



Cabins **5** 



Crew **13** 



#### M/Y BURKUT











Floating Swimming Pool

























Towable water toys



























# EXTERIOR DESIGN





Specifications

Features





























## INTERIOR DESIGN











































## GALLERY LIFESTYLE













#### **Specifications**



Low rate per day 40 835 €



High rate per day

45 000 €



Summer low rate per week 245 000 €



Summer high rate per week

270 000 €



Winter low rate per week 245 000 €



Winter high rate per week

270 000 €



Builder Baglietto



Year built 2009



Year refit

2011



Length 54 m



Guests Cruising
11



Cabins

5

Winter Cruising Area(s)

West Mediterranean

Summer Cruising Area(s)

Corsica - Sardinia, French Riviera, Italy & Sicily, West Mediterranean

Crew 13

Max speed 15 knots

Cruising speed 13 knots

Fuel consumption 510 Litres/Hr

Type of cabins 5 (4 x Double, 1 x Twin, x )