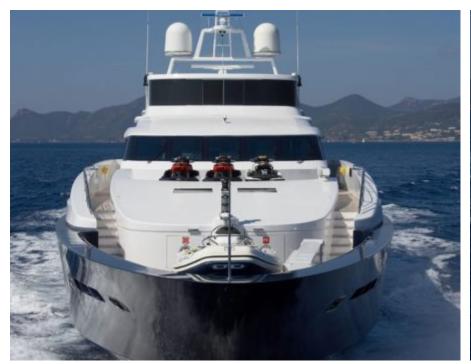

M/Y BURKUT





Guests 11



Cabins **5** 



Crew **13** 



#### M/Y BURKUT











Floating Swimming Pool

























Towable water toys



























# EXTERIOR DESIGN





Specifications

Features





























## INTERIOR DESIGN











































## GALLERY LIFESTYLE













#### **Specifications**



Low rate per day 40 835 €



High rate per day

45 000 €



Summer low rate per week 245 000 €



Summer high rate per week

270 000 €



Winter low rate per week 245 000 €



Winter high rate per week

270 000 €



Builder Baglietto



Year built 2009



Year refit

2011



Length 54 m



Guests Cruising
11



Cabins

5

Winter Cruising Area(s)

West Mediterranean

Summer Cruising Area(s)

Corsica - Sardinia, French Riviera, Italy & Sicily, West Mediterranean

Crew 13

Max speed 15 knots

Cruising speed 13 knots

Fuel consumption 510 Litres/Hr

Type of cabins 5 (4 x Double, 1 x Twin, x )