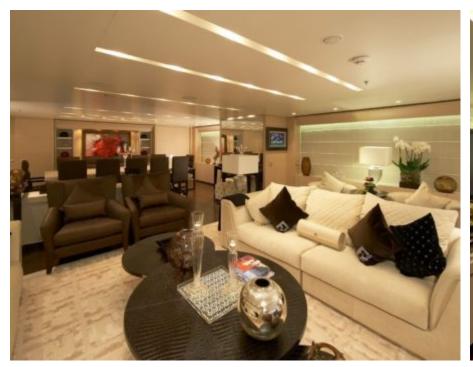

M/Y BURKUT





Guests 11



Cabins **5** 



Crew **13** 



#### M/Y BURKUT











Floating Swimming Pool

























Towable water toys



























# EXTERIOR DESIGN





Specifications

Features





























## INTERIOR DESIGN











































## GALLERY LIFESTYLE













#### **Specifications**



Low rate per day 40 835 €



High rate per day

45 000 €



Summer low rate per week 245 000 €



Summer high rate per week

270 000 €



Winter low rate per week 245 000 €



Winter high rate per week

270 000 €



Builder Baglietto



Year built 2009



Year refit

2011



Length 54 m



Guests Cruising
11



Cabins

5

Winter Cruising Area(s)

West Mediterranean

Summer Cruising Area(s)

Corsica - Sardinia, French Riviera, Italy & Sicily, West Mediterranean

Crew 13

Max speed 15 knots

Cruising speed 13 knots

Fuel consumption 510 Litres/Hr

Type of cabins 5 (4 x Double, 1 x Twin, x )