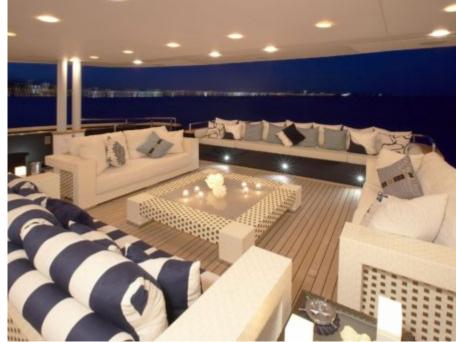

M/Y BURKUT





Guests 11



Cabins **5** 



Crew **13** 



#### M/Y BURKUT











Floating Swimming Pool

























Towable water toys



























# EXTERIOR DESIGN





Specifications

Features





























## INTERIOR DESIGN











































## GALLERY LIFESTYLE













#### **Specifications**



Low rate per day 40 835 €



High rate per day

45 000 €



Summer low rate per week 245 000 €



Summer high rate per week

270 000 €



Winter low rate per week 245 000 €



Winter high rate per week

270 000 €



Builder Baglietto



Year built 2009



Year refit

2011



Length 54 m



Guests Cruising
11



Cabins

5

Winter Cruising Area(s)

West Mediterranean

Summer Cruising Area(s)

Corsica - Sardinia, French Riviera, Italy & Sicily, West Mediterranean

Crew 13

Max speed 15 knots

Cruising speed 13 knots

Fuel consumption 510 Litres/Hr

Type of cabins 5 (4 x Double, 1 x Twin, x )