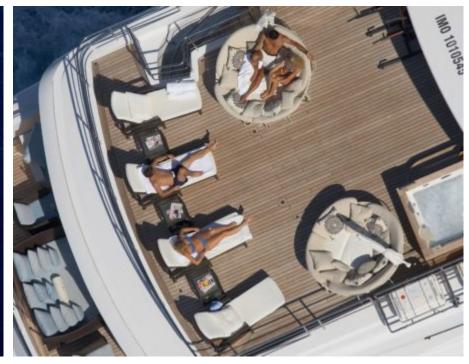

M/Y BURKUT





Guests 11



Cabins **5** 



Crew **13** 



#### M/Y BURKUT











Floating Swimming Pool

























Towable water toys



























# EXTERIOR DESIGN





Specifications

Features





























## INTERIOR DESIGN











































## GALLERY LIFESTYLE













#### **Specifications**



Low rate per day 40 835 €



High rate per day

45 000 €



Summer low rate per week 245 000 €



Summer high rate per week

270 000 €



Winter low rate per week 245 000 €



Winter high rate per week

270 000 €



Builder Baglietto



Year built 2009



Year refit

2011



Length 54 m



Guests Cruising
11



Cabins

5

Winter Cruising Area(s)

West Mediterranean

Summer Cruising Area(s)

Corsica - Sardinia, French Riviera, Italy & Sicily, West Mediterranean

Crew 13

Max speed 15 knots

Cruising speed 13 knots

Fuel consumption 510 Litres/Hr

Type of cabins 5 (4 x Double, 1 x Twin, x )