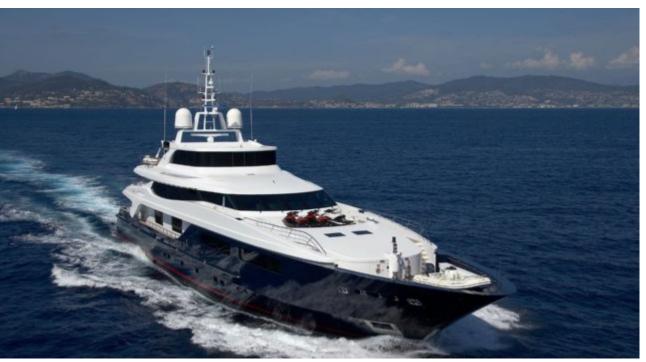

M/Y BURKUT





Guests 11



Cabins **5** 



Crew **13** 



#### M/Y BURKUT











Floating Swimming Pool

























Towable water toys



























# EXTERIOR DESIGN





Specifications

Features





























## INTERIOR DESIGN











































## GALLERY LIFESTYLE













#### **Specifications**



Low rate per day 40 835 €



High rate per day

45 000 €



Summer low rate per week 245 000 €



Summer high rate per week

270 000 €



Winter low rate per week 245 000 €



Winter high rate per week

270 000 €



Builder Baglietto



Year built 2009



Year refit

2011



Length 54 m



Guests Cruising
11



Cabins

5

Winter Cruising Area(s)

West Mediterranean

Summer Cruising Area(s)

Corsica - Sardinia, French Riviera, Italy & Sicily, West Mediterranean

Crew 13

Max speed 15 knots

Cruising speed 13 knots

Fuel consumption 510 Litres/Hr

Type of cabins 5 (4 x Double, 1 x Twin, x )