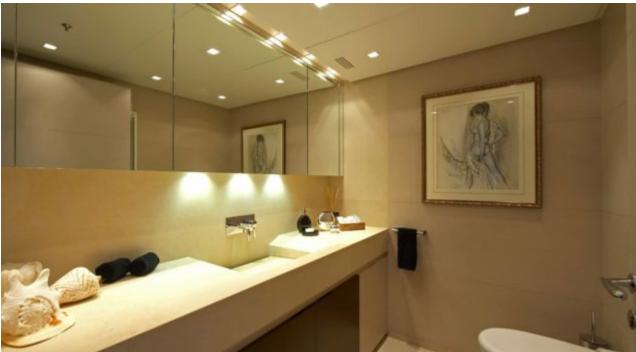

M/Y BURKUT





Guests 11



Cabins **5** 



Crew **13** 



#### M/Y BURKUT











Floating Swimming Pool

























Towable water toys



























# EXTERIOR DESIGN





Specifications

Features





























## INTERIOR DESIGN











































## GALLERY LIFESTYLE













#### **Specifications**



Low rate per day 40 835 €



High rate per day

45 000 €



Summer low rate per week 245 000 €



Summer high rate per week

270 000 €



Winter low rate per week 245 000 €



Winter high rate per week

270 000 €



Builder Baglietto



Year built 2009



Year refit

2011



Length 54 m



Guests Cruising
11



Cabins

5

Winter Cruising Area(s)

West Mediterranean

Summer Cruising Area(s)

Corsica - Sardinia, French Riviera, Italy & Sicily, West Mediterranean

Crew 13

Max speed 15 knots

Cruising speed 13 knots

Fuel consumption 510 Litres/Hr

Type of cabins 5 (4 x Double, 1 x Twin, x )