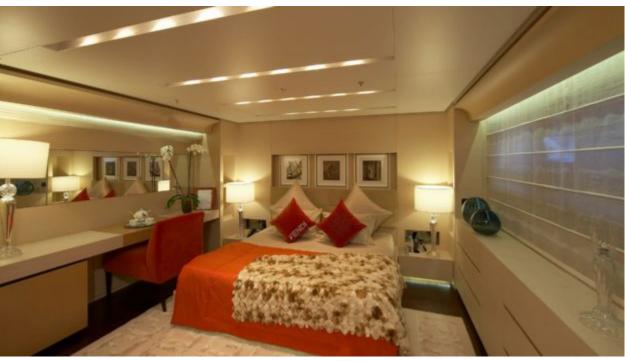

M/Y BURKUT





Guests 11



Cabins **5** 



Crew **13** 



#### M/Y BURKUT











Floating Swimming Pool

























Towable water toys



























# EXTERIOR DESIGN





Specifications

Features





























## INTERIOR DESIGN











































## GALLERY LIFESTYLE













#### **Specifications**



Low rate per day 40 835 €



High rate per day

45 000 €



Summer low rate per week 245 000 €



Summer high rate per week

270 000 €



Winter low rate per week 245 000 €



Winter high rate per week

270 000 €



Builder Baglietto



Year built 2009



Year refit

2011



Length 54 m



Guests Cruising
11



Cabins

5

Winter Cruising Area(s)

West Mediterranean

Summer Cruising Area(s)

Corsica - Sardinia, French Riviera, Italy & Sicily, West Mediterranean

Crew 13

Max speed 15 knots

Cruising speed 13 knots

Fuel consumption 510 Litres/Hr

Type of cabins 5 (4 x Double, 1 x Twin, x )