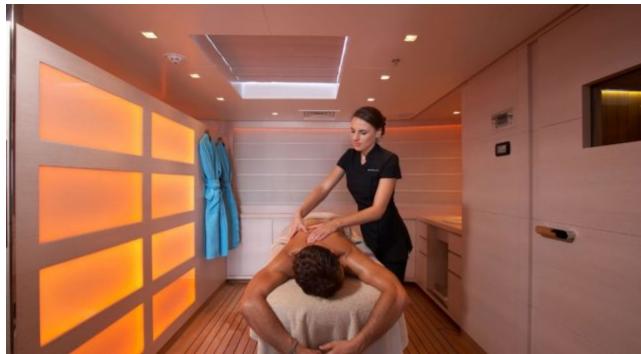

M/Y BURKUT





Guests 11



Cabins **5** 



Crew **13** 



#### M/Y BURKUT











Floating Swimming Pool

























Towable water toys



























# EXTERIOR DESIGN





Specifications

Features





























## INTERIOR DESIGN











































## GALLERY LIFESTYLE













#### **Specifications**



Low rate per day 40 835 €



High rate per day

45 000 €



Summer low rate per week 245 000 €



Summer high rate per week

270 000 €



Winter low rate per week 245 000 €



Winter high rate per week

270 000 €



Builder Baglietto



Year built 2009



Year refit

2011



Length 54 m



Guests Cruising
11



Cabins

5

Winter Cruising Area(s)

West Mediterranean

Summer Cruising Area(s)

Corsica - Sardinia, French Riviera, Italy & Sicily, West Mediterranean

Crew 13

Max speed 15 knots

Cruising speed 13 knots

Fuel consumption 510 Litres/Hr

Type of cabins 5 (4 x Double, 1 x Twin, x )