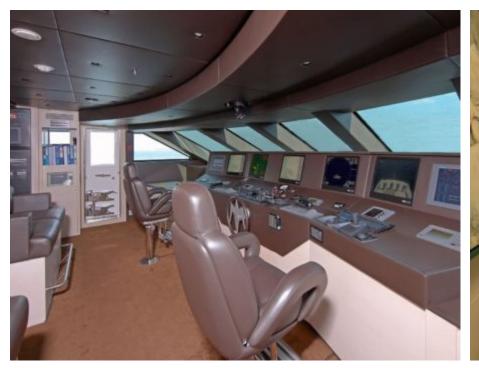

M/Y BURKUT





Guests 11



Cabins **5** 



Crew **13** 



#### M/Y BURKUT











Floating Swimming Pool

























Towable water toys



























# EXTERIOR DESIGN





Specifications

Features





























## INTERIOR DESIGN











































## GALLERY LIFESTYLE













#### **Specifications**



Low rate per day 40 835 €



High rate per day

45 000 €



Summer low rate per week 245 000 €



Summer high rate per week

270 000 €



Winter low rate per week 245 000 €



Winter high rate per week

270 000 €



Builder Baglietto



Year built 2009



Year refit

2011



Length 54 m



Guests Cruising
11



Cabins

5

Winter Cruising Area(s)

West Mediterranean

Summer Cruising Area(s)

Corsica - Sardinia, French Riviera, Italy & Sicily, West Mediterranean

Crew 13

Max speed 15 knots

Cruising speed 13 knots

Fuel consumption 510 Litres/Hr

Type of cabins 5 (4 x Double, 1 x Twin, x )