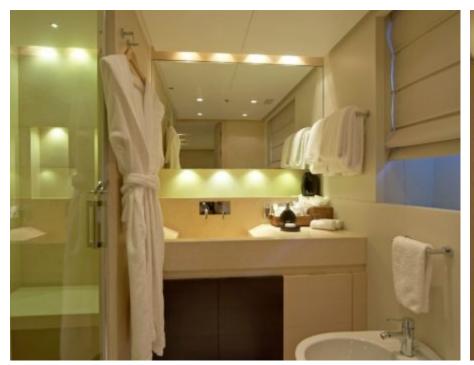

M/Y BURKUT





Guests 11



Cabins **5** 



Crew **13** 



#### M/Y BURKUT











Floating Swimming Pool

























Towable water toys



























# EXTERIOR DESIGN





Specifications

Features





























## INTERIOR DESIGN











































## GALLERY LIFESTYLE













#### **Specifications**



Low rate per day 40 835 €



High rate per day

45 000 €



Summer low rate per week 245 000 €



Summer high rate per week

270 000 €



Winter low rate per week 245 000 €



Winter high rate per week

270 000 €



Builder Baglietto



Year built 2009



Year refit

2011



Length 54 m



Guests Cruising
11



Cabins

5

Winter Cruising Area(s)

West Mediterranean

Summer Cruising Area(s)

Corsica - Sardinia, French Riviera, Italy & Sicily, West Mediterranean

Crew 13

Max speed 15 knots

Cruising speed 13 knots

Fuel consumption 510 Litres/Hr

Type of cabins 5 (4 x Double, 1 x Twin, x )