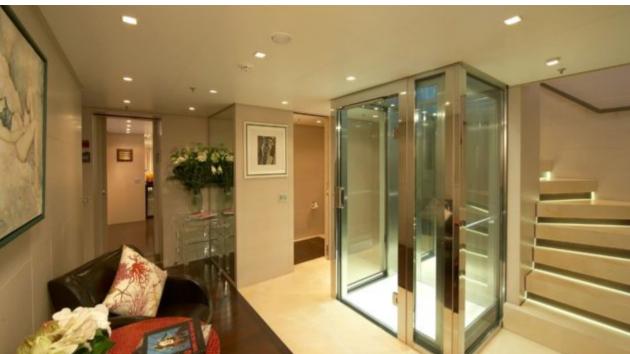

M/Y BURKUT





Guests 11



Cabins **5** 



Crew **13** 



#### M/Y BURKUT











Floating Swimming Pool

























Towable water toys



























# EXTERIOR DESIGN





Specifications

Features





























## INTERIOR DESIGN











































## GALLERY LIFESTYLE













#### **Specifications**



Low rate per day 40 835 €



High rate per day

45 000 €



Summer low rate per week 245 000 €



Summer high rate per week

270 000 €



Winter low rate per week 245 000 €



Winter high rate per week

270 000 €



Builder Baglietto



Year built 2009



Year refit

2011



Length 54 m



Guests Cruising
11



Cabins

5

Winter Cruising Area(s)

West Mediterranean

Summer Cruising Area(s)

Corsica - Sardinia, French Riviera, Italy & Sicily, West Mediterranean

Crew 13

Max speed 15 knots

Cruising speed 13 knots

Fuel consumption 510 Litres/Hr

Type of cabins 5 (4 x Double, 1 x Twin, x )