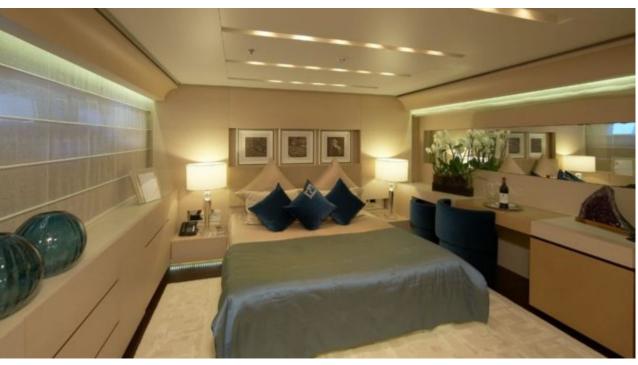

M/Y BURKUT





Guests 11



Cabins **5** 



Crew **13** 



#### M/Y BURKUT











Floating Swimming Pool

























Towable water toys



























# EXTERIOR DESIGN





Specifications

Features





























## INTERIOR DESIGN











































## GALLERY LIFESTYLE













#### **Specifications**



Low rate per day 40 835 €



High rate per day

45 000 €



Summer low rate per week 245 000 €



Summer high rate per week

270 000 €



Winter low rate per week 245 000 €



Winter high rate per week

270 000 €



Builder Baglietto



Year built 2009



Year refit

2011



Length 54 m



Guests Cruising
11



Cabins

5

Winter Cruising Area(s)

West Mediterranean

Summer Cruising Area(s)

Corsica - Sardinia, French Riviera, Italy & Sicily, West Mediterranean

Crew 13

Max speed 15 knots

Cruising speed 13 knots

Fuel consumption 510 Litres/Hr

Type of cabins 5 (4 x Double, 1 x Twin, x )