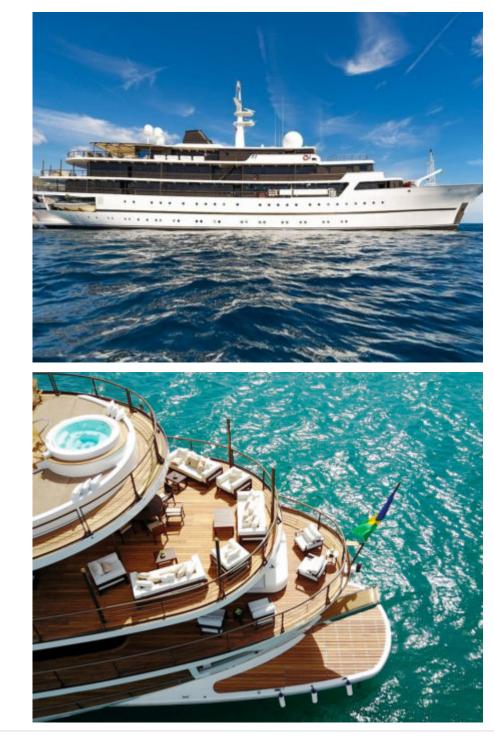

M/Y CHAKRA

Length **86m** 282.15 ft.

Guests **24** 

Cabins **20** 

# EXTERIOR DESIGN