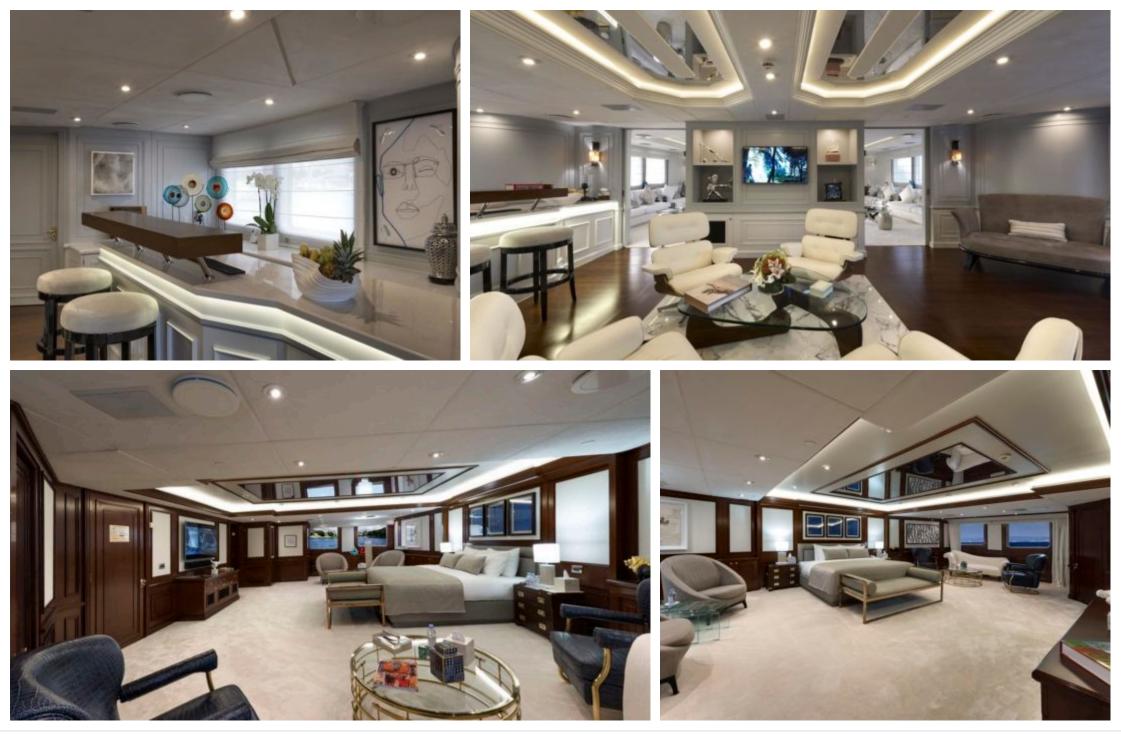

M/Y CHAKRA



Length **86m** 282.15 ft.

Guests **24** 



Cabins **20** 





### M/Y CHAKRA

















# EXTERIOR DESIGN























# **INTERIOR DESIGN**





























# GALLERY LIFESTYLE













#### Specifications

| €                                                        | Low rate per day<br>82 500€           |                        |                    | €                                                                                                                                                                    | High rate per day<br>82 500 €          |  |
|----------------------------------------------------------|---------------------------------------|------------------------|--------------------|----------------------------------------------------------------------------------------------------------------------------------------------------------------------|----------------------------------------|--|
| €