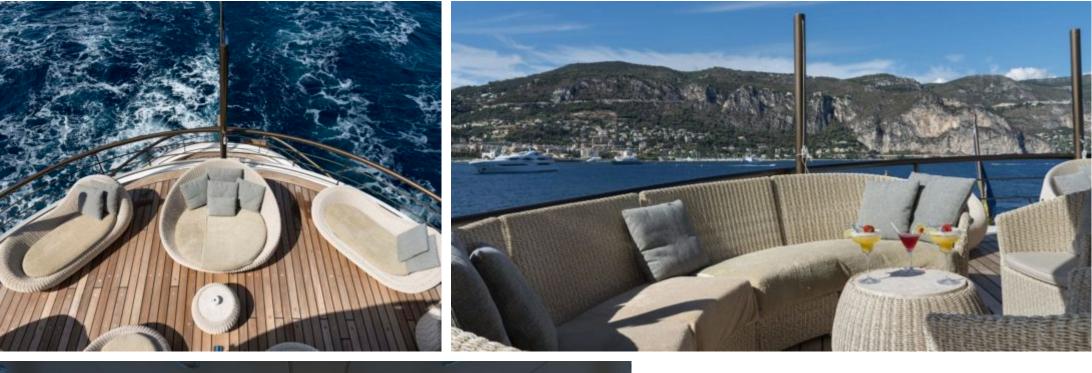

M/Y CHAKRA



Length **86m** 282.15 ft.

Guests **24** 



Cabins **20** 





### M/Y CHAKRA

















# EXTERIOR DESIGN























# **INTERIOR DESIGN**





























# GALLERY LIFESTYLE













#### Specifications

| €                                                        | Low rate per day<br>82 500€           |                        |                    | €                                                                                                                                                                    | High rate per day<br>82 500 €          |  |
|----------------------------------------------------------|---------------------------------------|------------------------|--------------------|----------------------------------------------------------------------------------------------------------------------------------------------------------------------|------------------