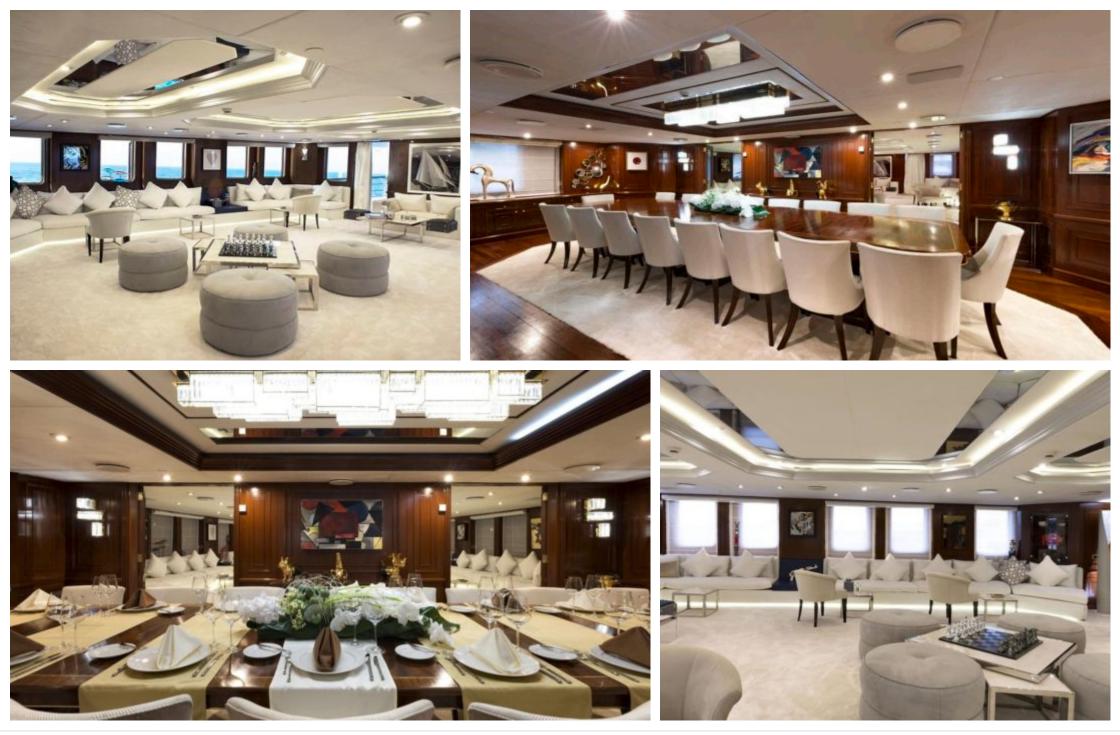

M/Y CHAKRA



Length **86m** 282.15 ft.

Guests **24** 



Cabins **20** 





### M/Y CHAKRA

















# EXTERIOR DESIGN























# **INTERIOR DESIGN**





























# GALLERY LIFESTYLE













#### Specifications

| €                                                        | Low rate per day<br>82 500€           |                        |                    | €                                                                                                                                                                    | High rate per day<br>82 500 €          |  |
|----------------------------------------------------------|---------------------------------------|------------------------|--------------------|----------------------------------------------------------------------------------------------------------------------------------------------------------------------|----------------------------------------|--|
| €