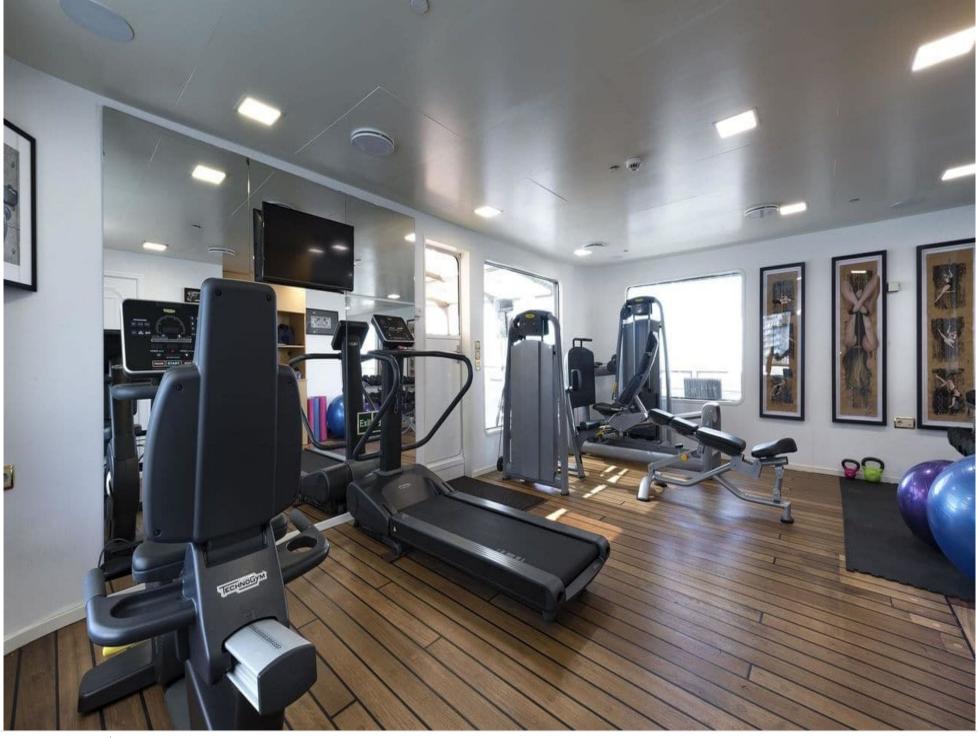

M/Y CHAKRA



Length **86m** 282.15 ft.

Guests **24** 



Cabins **20** 





### M/Y CHAKRA

















# EXTERIOR DESIGN























# **INTERIOR DESIGN**





























# GALLERY LIFESTYLE













#### Specifications

| €                                                        | Low rate per day<br>82 500€           |                        |                    | €                                                                                                                                                                    | High rate per day<br>82 500 €          |  |
|----------------------------------------------------------|---------------------------------------|------------------------|--------------------|----------------------------------------------------------------------------------------------------------------------------------------------------------------------|----------------------------------------|--|
| €