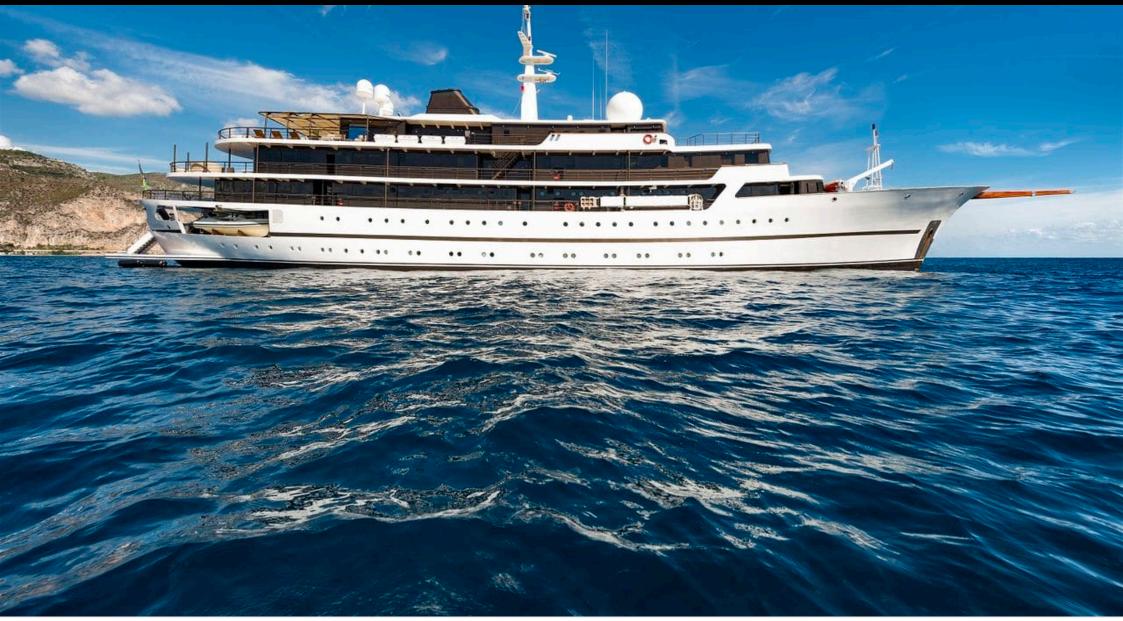

M/Y CHAKRA

Length **86m** 282.15 ft.

Guests **24** 

Cabins **20** 

### M/Y CHAKRA

# EXTERIOR DESIGN