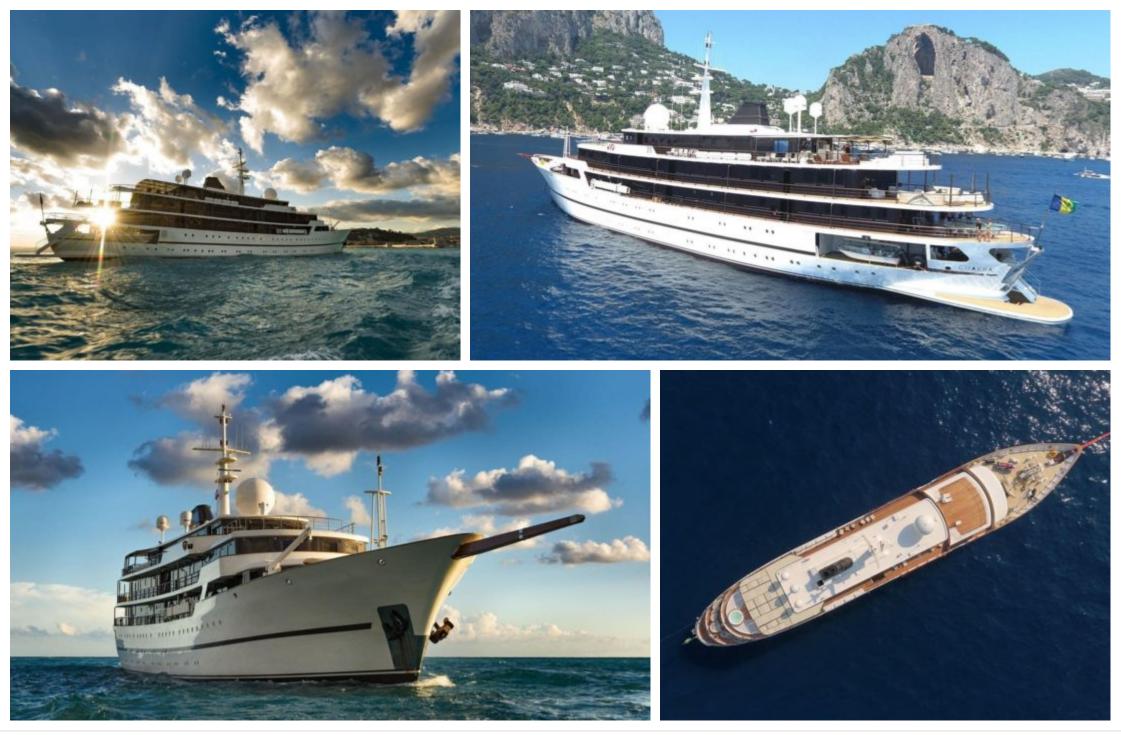

M/Y CHAKRA



Length **86m** 282.15 ft.

Guests **24** 



Cabins **20** 





### M/Y CHAKRA

















# EXTERIOR DESIGN























# **INTERIOR DESIGN**





























# GALLERY LIFESTYLE













#### Specifications

| €                                                        | Low rate per day<br>82 500€           |                        |                    | €                                                                                                                                                                    | High rate per day<br>82 500 €          |  |
|----------------------------------------------------------|---------------------------------------|------------------------|--------------------|----------------------------------------------------------------------------------------------------------------------------------------------------------------------|------