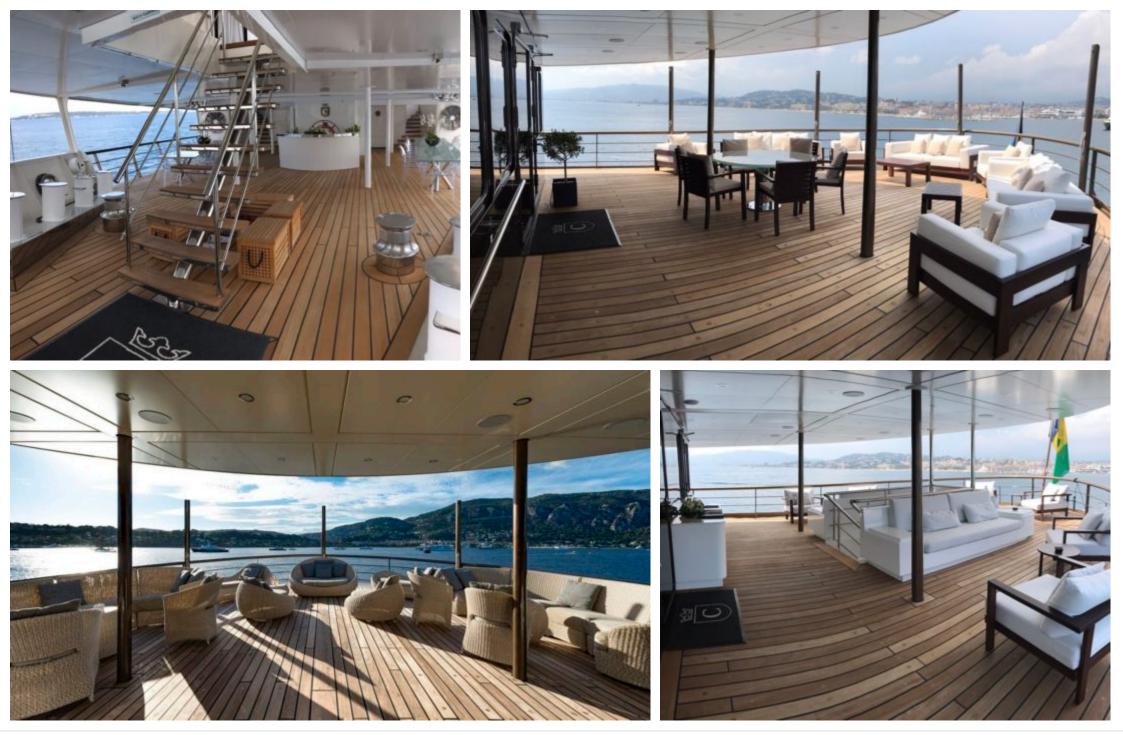

M/Y CHAKRA



Length **86m** 282.15 ft.

Guests **24** 



Cabins **20** 





### M/Y CHAKRA

















# EXTERIOR DESIGN























# **INTERIOR DESIGN**





























# GALLERY LIFESTYLE













#### Specifications

| €                                                        | Low rate per day<br>82 500€           |                        |                    | €                                                                                                                                                                    | High rate per day<br>82 500 €          |  |
|----------------------------------------------------------|---------------------------------------|------------------------|--------------------|----------------------------------------------------------------------------------------------------------------------------------------------------------------------|--------------