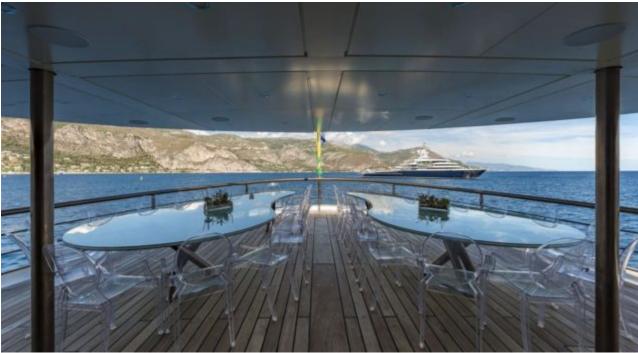

M/Y CHAKRA



Length **86m** 282.15 ft.

Guests **24** 



Cabins **20** 





### M/Y CHAKRA

















# EXTERIOR DESIGN























# **INTERIOR DESIGN**





























# GALLERY LIFESTYLE













#### Specifications

| €                                                        | Low rate per day<br>82 500€           |                        |                    | €                                                                                                                                                                    | High rate per day<br>82 500 €          |  |
|----------------------------------------------------------|---------------------------------------|------------------------|--------------------|----------------------------------------------------------------------------------------------------------------------------------------------------------------------|--------------------