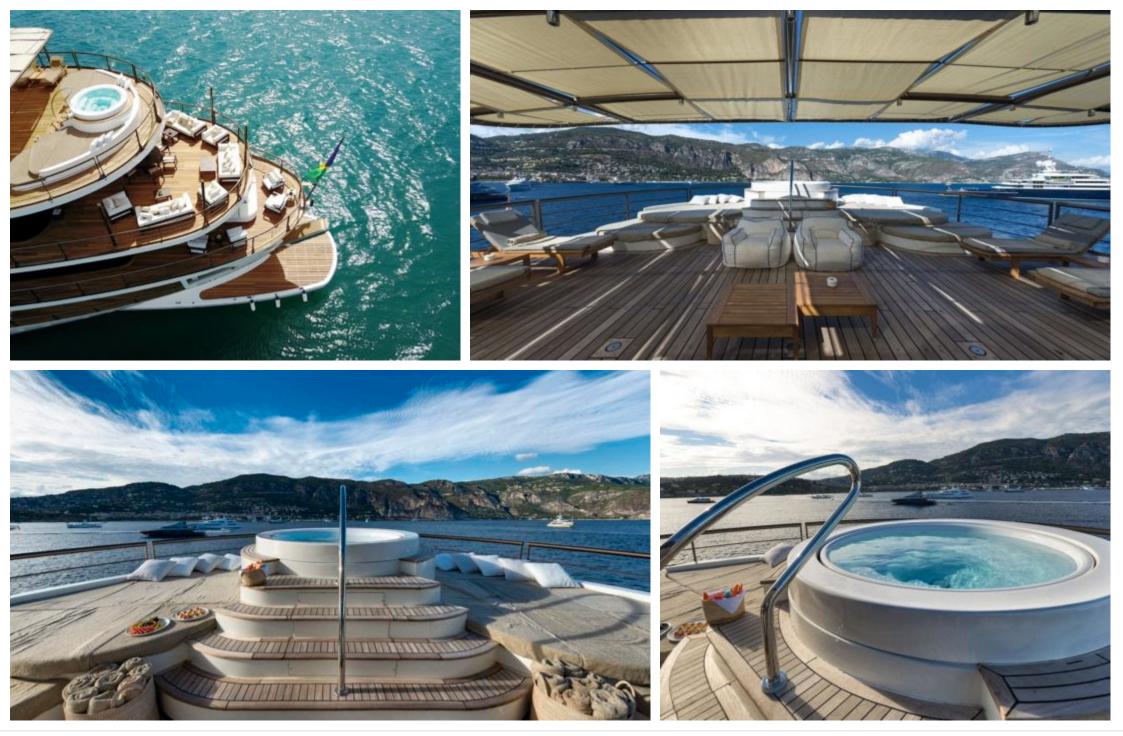

M/Y CHAKRA



Length **86m** 282.15 ft.

Guests **24** 



Cabins **20** 





### M/Y CHAKRA

















# EXTERIOR DESIGN























# **INTERIOR DESIGN**





























# GALLERY LIFESTYLE













#### Specifications

| €                                                        | Low rate per day<br>82 500€           |                        |                    | €                                                                                                                                                                    | High rate per day<br>82 500 €          |  |
|----------------------------------------------------------|---------------------------------------|------------------------|--------------------|----------------------------------------------------------------------------------------------------------------------------------------------------------------------|----------