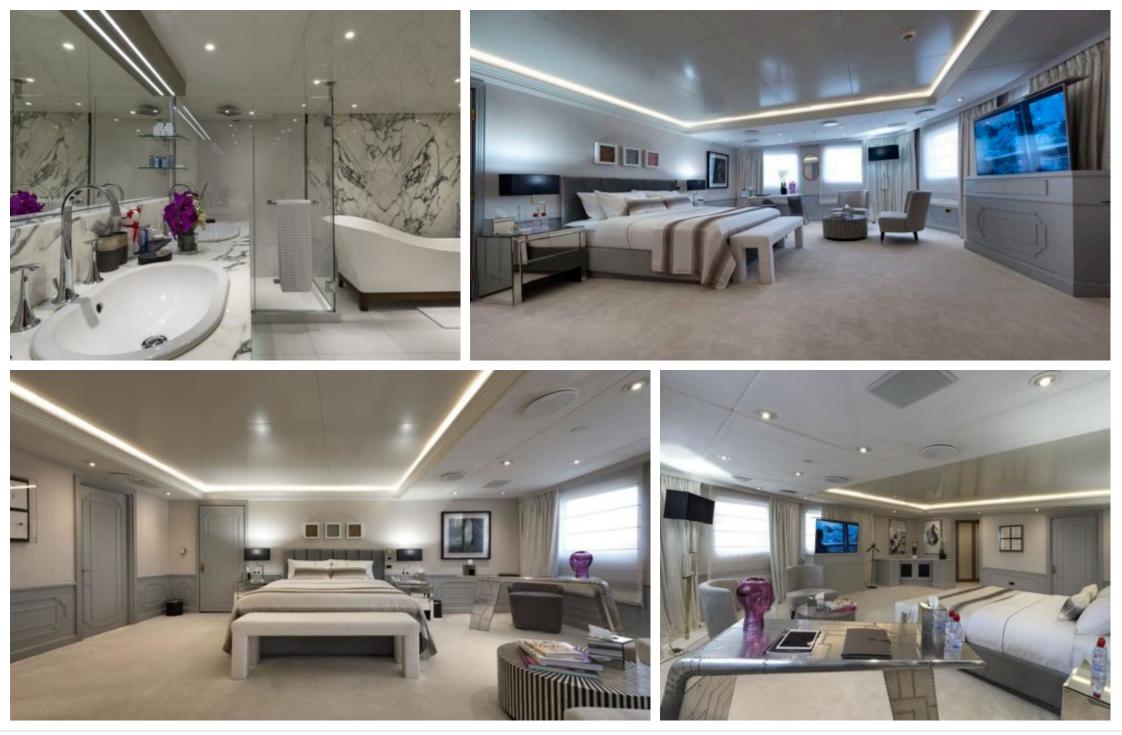

M/Y CHAKRA



Length **86m** 282.15 ft.

Guests **24** 



Cabins **20** 





### M/Y CHAKRA

















# EXTERIOR DESIGN























# **INTERIOR DESIGN**





























# GALLERY LIFESTYLE













#### Specifications

| €                                                        | Low rate per day<br>82 500€           |                        |                    | €                                                                                                                                                                    | High rate per day<br>82 500 €          |  |
|----------------------------------------------------------|---------------------------------------|------------------------|--------------------|----------------------------------------------------------------------------------------------------------------------------------------------------------------------|----------------------------------------|--|
| €