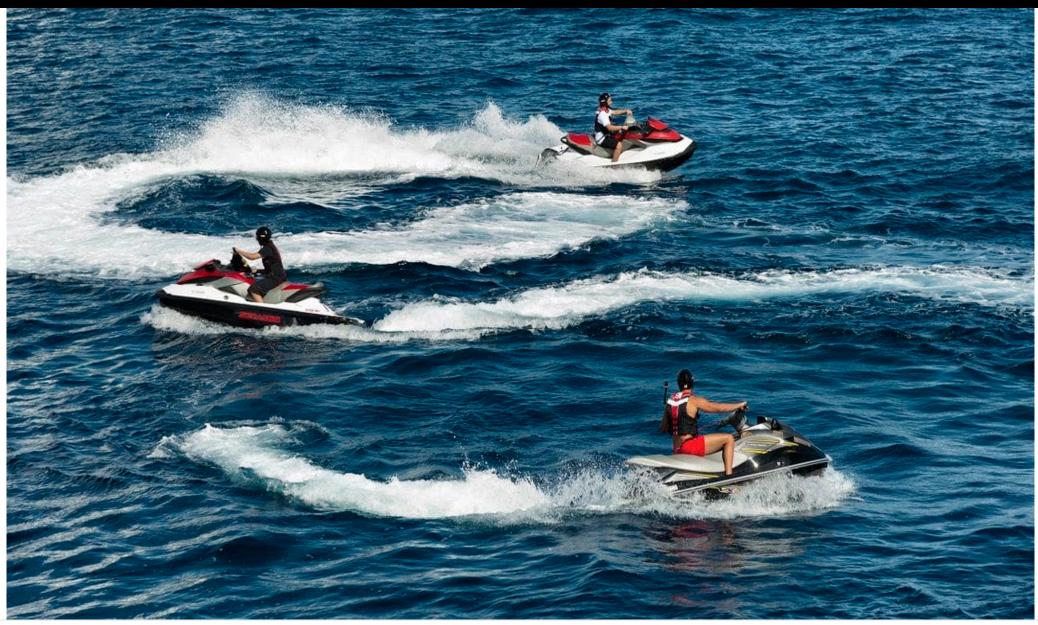

M/Y CHAKRA



Length **86m** 282.15 ft.

Guests **24** 



Cabins **20** 





### M/Y CHAKRA

















# EXTERIOR DESIGN























# **INTERIOR DESIGN**





























# GALLERY LIFESTYLE













#### Specifications

| €                                                        | Low rate per day<br>82 500€           |                        |                    | €                                                                                                                                                                    | High rate per day<br>82 500 €          |  |
|----------------------------------------------------------|---------------------------------------|------------------------|--------------------|----------------------------------------------------------------------------------------------------------------------------------------------------------------------|----------------------------------------|--|
| €