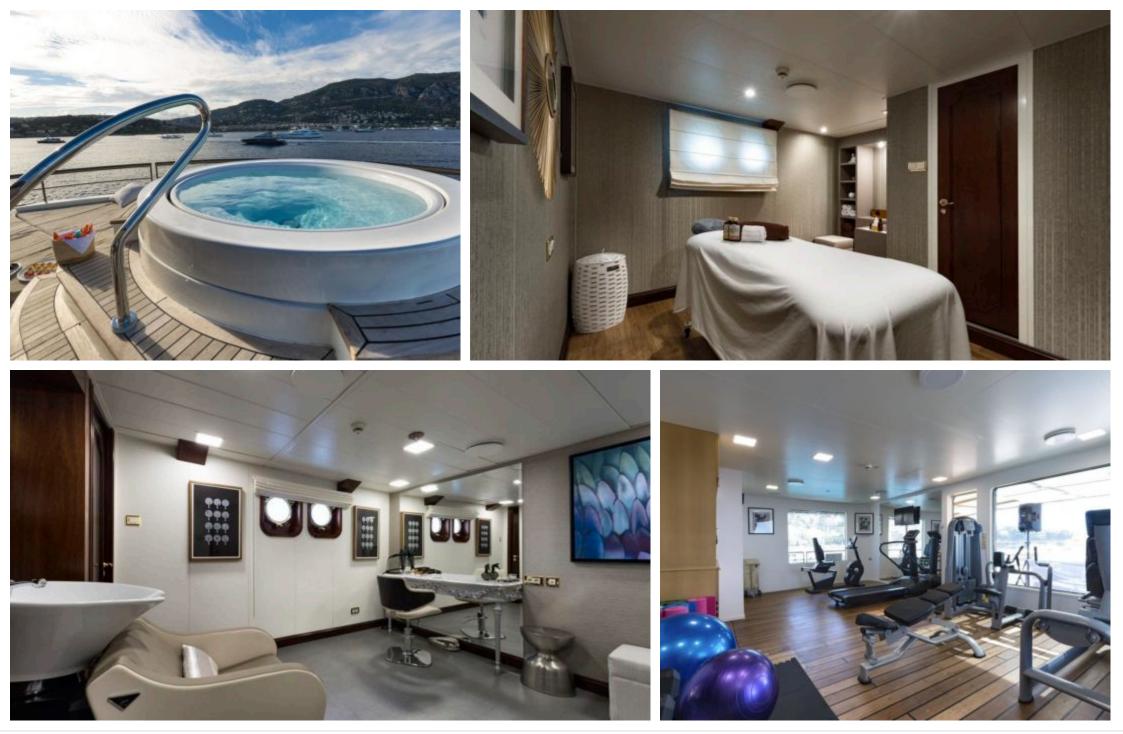

M/Y CHAKRA



Length **86m** 282.15 ft.

Guests **24** 



Cabins **20** 





### M/Y CHAKRA

















# EXTERIOR DESIGN























# **INTERIOR DESIGN**





























# GALLERY LIFESTYLE













#### Specifications

| €                                                        | Low rate per day<br>82 500€           |                        |                    | €                                                                                                                                                                    | High rate per day<br>82 500 €          |  |
|----------------------------------------------------------|---------------------------------------|------------------------|--------------------|----------------------------------------------------------------------------------------------------------------------------------------------------------------------|----------------------------------------|--|
| €