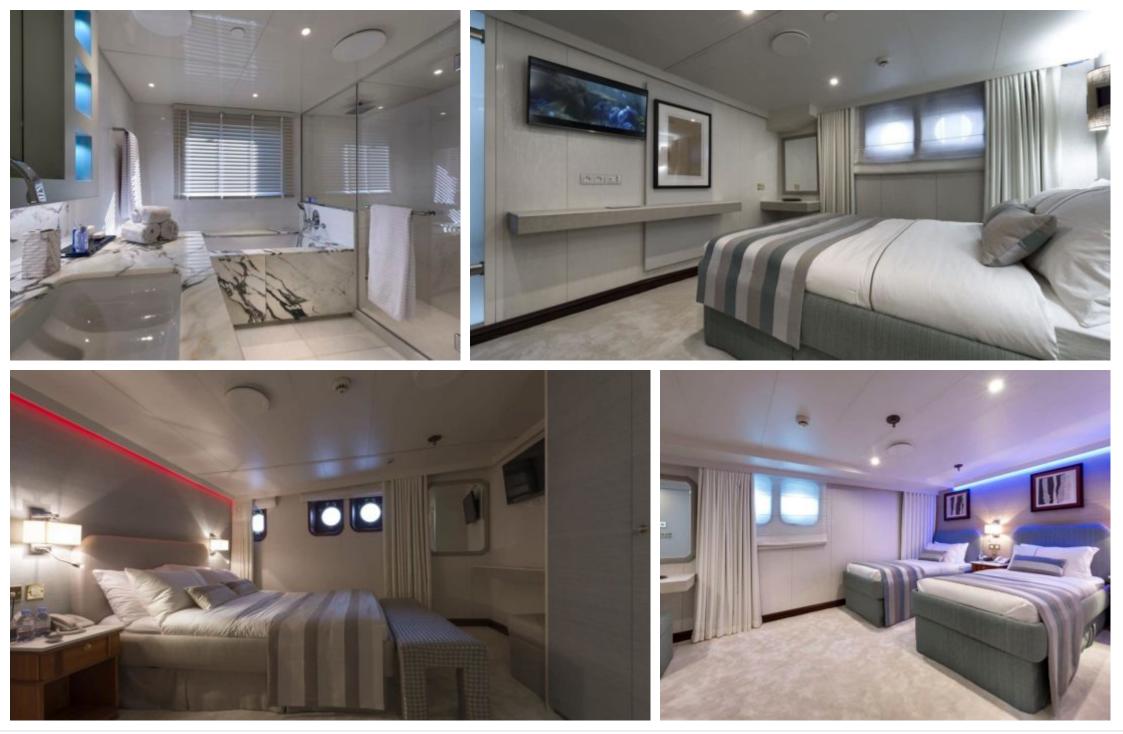

M/Y CHAKRA



Length **86m** 282.15 ft.

Guests **24** 



Cabins **20** 





### M/Y CHAKRA

















# EXTERIOR DESIGN























# **INTERIOR DESIGN**





























# GALLERY LIFESTYLE













#### Specifications

| €                                                        | Low rate per day<br>82 500€           |                        |                    | €                                                                                                                                                                    | High rate per day<br>82 500 €          |  |
|----------------------------------------------------------|---------------------------------------|------------------------|--------------------|----------------------------------------------------------------------------------------------------------------------------------------------------------------------|----------------------------------------|--|
| €