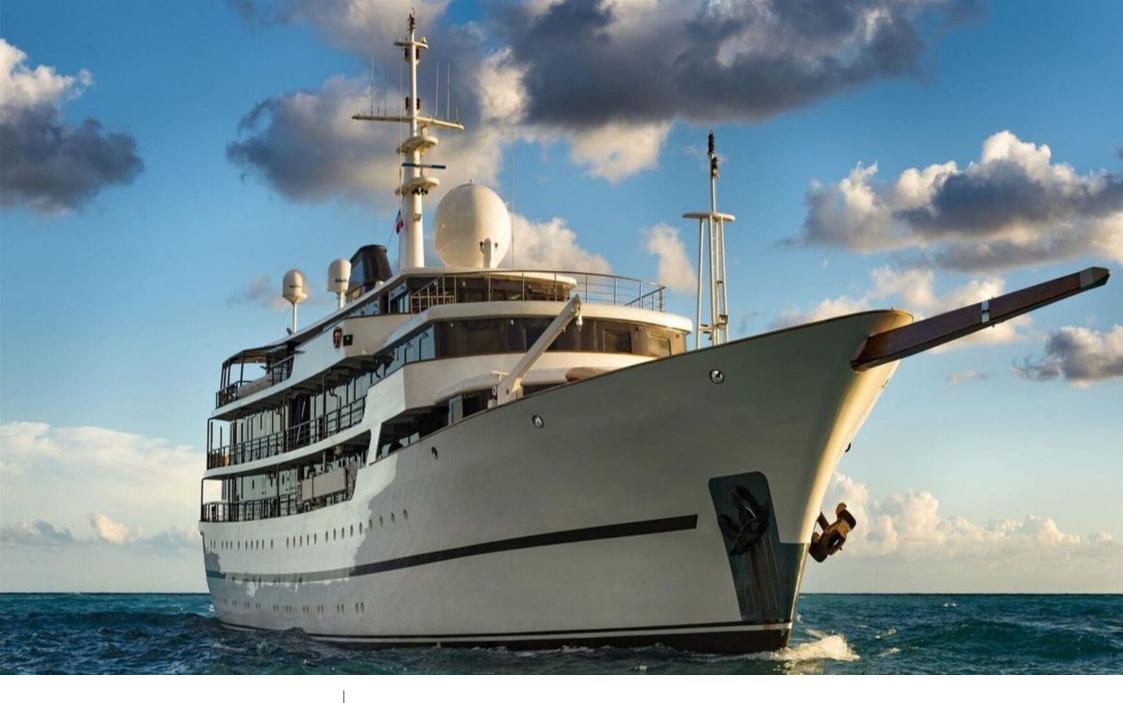

M/Y CHAKRA

Length **86m** 282.15 ft.

Guests **24** 

Cabins **20** 

#### Specifications

| €                                                        | Low rate per day<br>82 500€           |                        |                    | €                                                                                                                                                                    | High rate per day<br>82 500 €          |  |
|----------------------------------------------------------|---------------------------------------|------------------------|--------------------|----------------------------------------------------------------------------------------------------------------------------------------------------------------------|----------------------------------------|--|
| €                                                        | Summer low rate per week<br>495 000 € |                        |                    | €                                                                                                                                                                    | Summer high rate per week<br>495 000 € |  |
| €                                                        | Winter low rate per week<br>495 000 € |                        |                    | €                                                                                                                                                                    | Winter high rate per week<br>495 000 € |  |
|                                                          | Builder<br>Devonport                  |                        | Year built<br>1963 |                                                                                                                                                                      | Year refit<br>2017                     |  |
|                                                          | Length<br>86 m                        |                        |                    |                                                                                                                                                                      | Guests Cruising<br>24<br>24<br>20      |  |
| Winter Cruising Area(s)<br>Middle East / Arabia          |                                       |                        |                    | Summer Cruising Area(s)<br>Corsica - Sardinia, Croatia, East Mediterranean, French Riviera,<br>Greece, Italy & Sicily, Spain & Balearics, Turkey, West Mediterranean |                                        |  |
| Crew<br>30                                               | Max speed<br>14 knots                 | Cruising<br>12.8 knots |                    | speed                                                                                                                                                                | Fuel consumption<br>800 Ltr/Hr         |  |
| Type of cabins<br>20 (15 x Double, 4 x Twin, 1 x Single) |                                       |                        |                    |                                                                                                                                                                      |                                        |  |