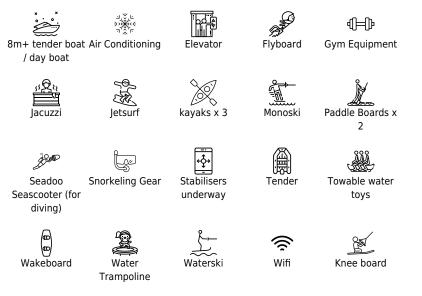

M/Y CHAKRA



Length **86m** 282.15 ft.

Guests **24** 



Cabins **20** 





### M/Y CHAKRA

















# EXTERIOR DESIGN























# **INTERIOR DESIGN**





























# GALLERY LIFESTYLE













#### Specifications

| €                                                        | Low rate per day<br>82 500€           |                        |                    | €                                                                                                                                                                    | High rate per day<br>82 500 €          |  |
|----------------------------------------------------------|---------------------------------------|------------------------|--------------------|--------------------------------------------------------------------------------------------------------------------------------------