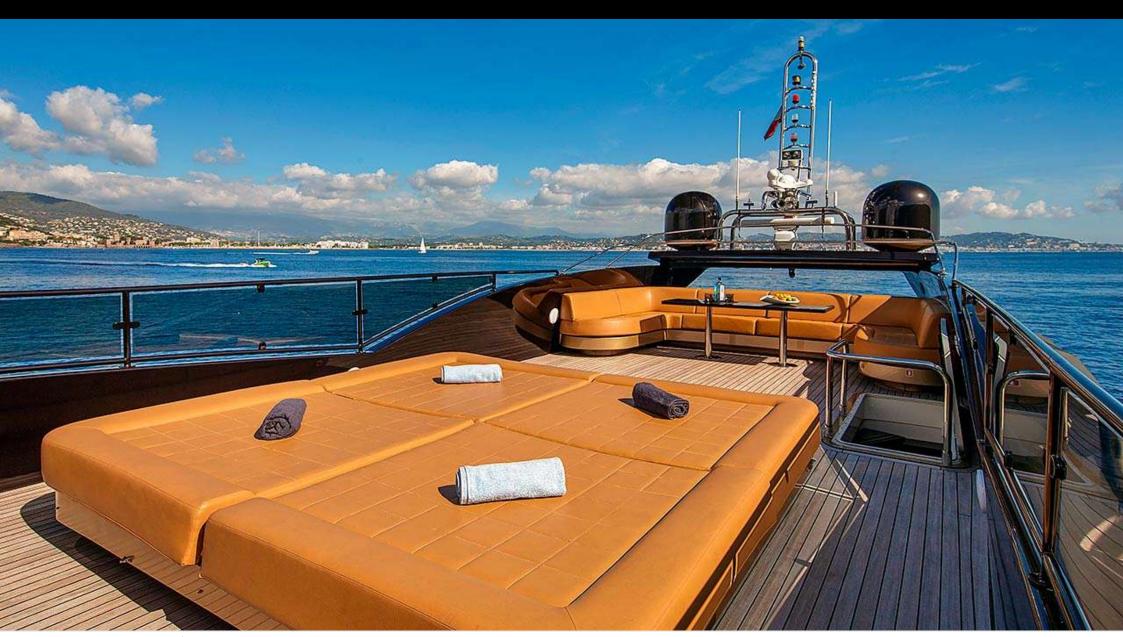

M/Y CLAREMONT





uests 🔼



Cabins



Crew



#### M/Y CLAREMONT























**Features** 



### **EXTERIOR DESIGN**













# INTERIOR DESIGN











# GALLERY LIFESTYLE





#### Specifications



Low rate per day

8 900 €



High rate per day

9 900 €



Summer low rate per week

53 400 €



Summer high rate per week

59 400 €



Winter low rate per week

53 400 €



Winter high rate per week

59 400 €



Builder

**VGB** Superyachts



Year built

2009



Year refit

2015



Length

32 m



**Guests Cruising** 

12



Cabins

4

Winter Cruising Area(s)

Corsica - Sardinia, French Riviera, West Mediterranean

Summer Cruising Area(s)

Corsica - Sardinia, French Riviera, West Mediterranean

Crew

Max speed 25 knots

Cruising speed 21 knots

Fuel consumption 500 Litres/Hr

Type of cabins

4 (4 x Double)