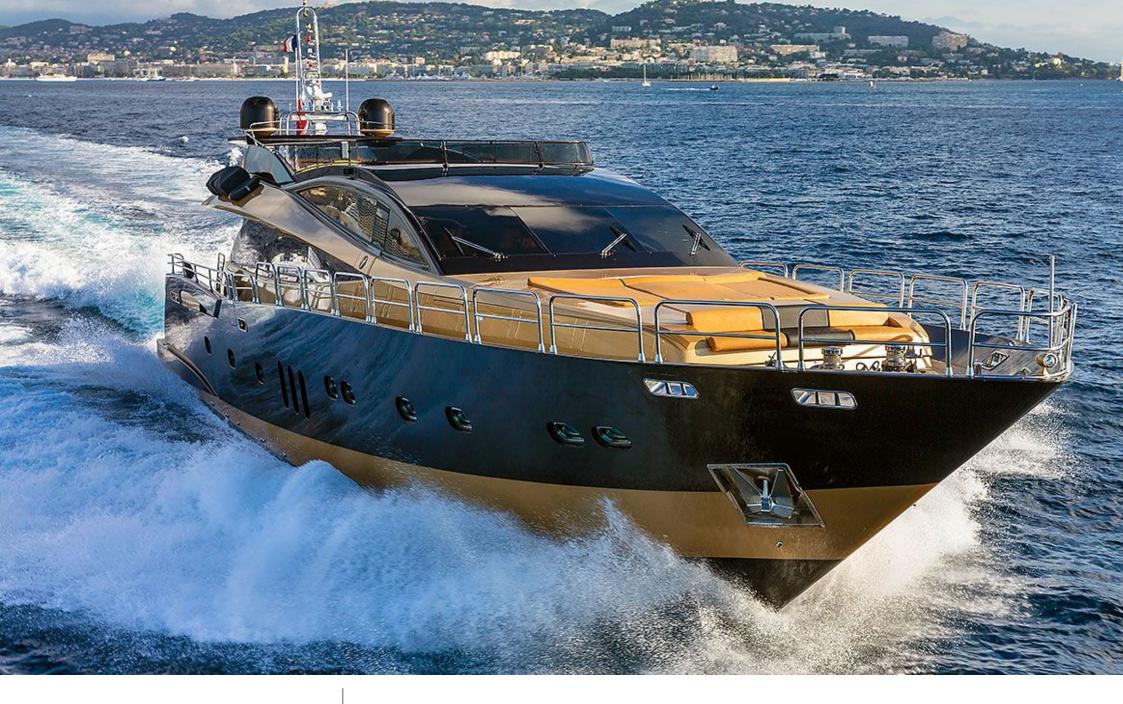

M/Y CLAREMONT





uests 🔼



Cabins



Crew



#### M/Y CLAREMONT























**Features** 



### **EXTERIOR DESIGN**













# INTERIOR DESIGN











# GALLERY LIFESTYLE





#### Specifications



Low rate per day

8 900 €



High rate per day

9 900 €



Summer low rate per week

53 400 €



Summer high rate per week

59 400 €



Winter low rate per week

53 400 €



Winter high rate per week

59 400 €



Builder

**VGB** Superyachts



Year built

2009



Year refit

2015



Length

32 m



**Guests Cruising** 

12



Cabins

4

Winter Cruising Area(s)

Corsica - Sardinia, French Riviera, West Mediterranean

Summer Cruising Area(s)

Corsica - Sardinia, French Riviera, West Mediterranean

Crew

Max speed 25 knots

Cruising speed 21 knots

Fuel consumption 500 L