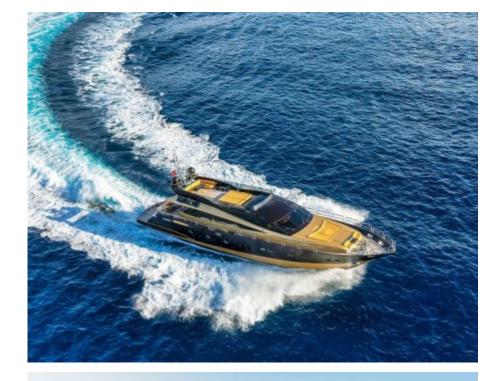

M/Y CLAREMONT





uests 🔼



Cabins



Crew



#### M/Y CLAREMONT























**Features** 



### **EXTERIOR DESIGN**













# INTERIOR DESIGN











# GALLERY LIFESTYLE





#### Specifications



Low rate per day

8 900 €



High rate per day

9 900 €



Summer low rate per week

53 400 €



Summer high rate per week

59 400 €



Winter low rate per week

53 400 €



Winter high rate per week

59 400 €



Builder

**VGB** Superyachts



Year built

2009



Year refit

2015



Length

32 m



**Guests Cruising** 

12



Cabins

4

Winter Cruising Area(s)

Corsica - Sardinia, French Riviera, West Mediterranean

Summer Cruising Area(s)

Corsica - Sardinia, French Riviera, West Mediterranean

Crew

Max speed 25 knots

Cruising speed 21 knots

Fuel consumption 500 Litres/Hr

Type of cabins

4 (4 x Double)