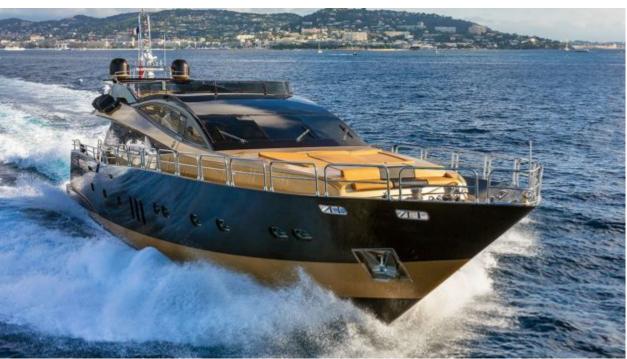

M/Y CLAREMONT





uests 🔼



Cabins



Crew



#### M/Y CLAREMONT























**Features** 



### **EXTERIOR DESIGN**













# INTERIOR DESIGN











# GALLERY LIFESTYLE





#### Specifications



Low rate per day

8 900 €



High rate per day

9 900 €



Summer low rate per week

53 400 €



Summer high rate per week

59 400 €



Winter low rate per week

53 400 €



Winter high rate per week

59 400 €



Builder

**VGB** Superyachts



Year built

2009



Year refit

2015



Length

32 m



**Guests Cruising** 

12



Cabins

4

Winter Cruising Area(s)

Corsica - Sardinia, French Riviera, West Mediterranean

Summer Cruising Area(s)

Corsica - Sardinia, French Riviera, West Mediterranean

Crew

Max speed 25 knots

Cruising speed 21 knots

Fuel consumption 500 Litres/Hr

Type of cabins

4 (4 x Double)