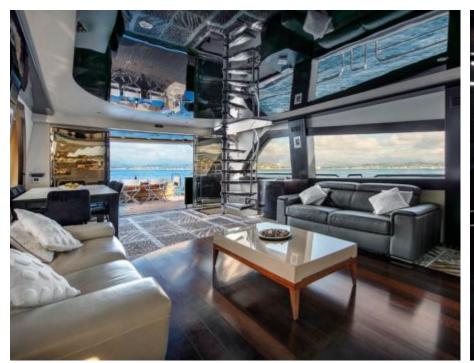

M/Y CLAREMONT





uests 🔼



Cabins



Crew



#### M/Y CLAREMONT























**Features** 



### **EXTERIOR DESIGN**













# INTERIOR DESIGN











# GALLERY LIFESTYLE





#### Specifications



Low rate per day

8 900 €



High rate per day

9 900 €



Summer low rate per week

53 400 €



Summer high rate per week

59 400 €



Winter low rate per week

53 400 €



Winter high rate per week

59 400 €



Builder

**VGB** Superyachts



Year built

2009



Year refit

2015



Length

32 m



**Guests Cruising** 

12



Cabins

4

Winter Cruising Area(s)

Corsica - Sardinia, French Riviera, West Mediterranean

Summer Cruising Area(s)

Corsica - Sardinia, French Riviera, West Mediterranean

Crew

Max speed 25 knots

Cruising speed 21 knots

Fuel consumption 500 Litres/Hr

Type of cabins

4 (4 x Double)