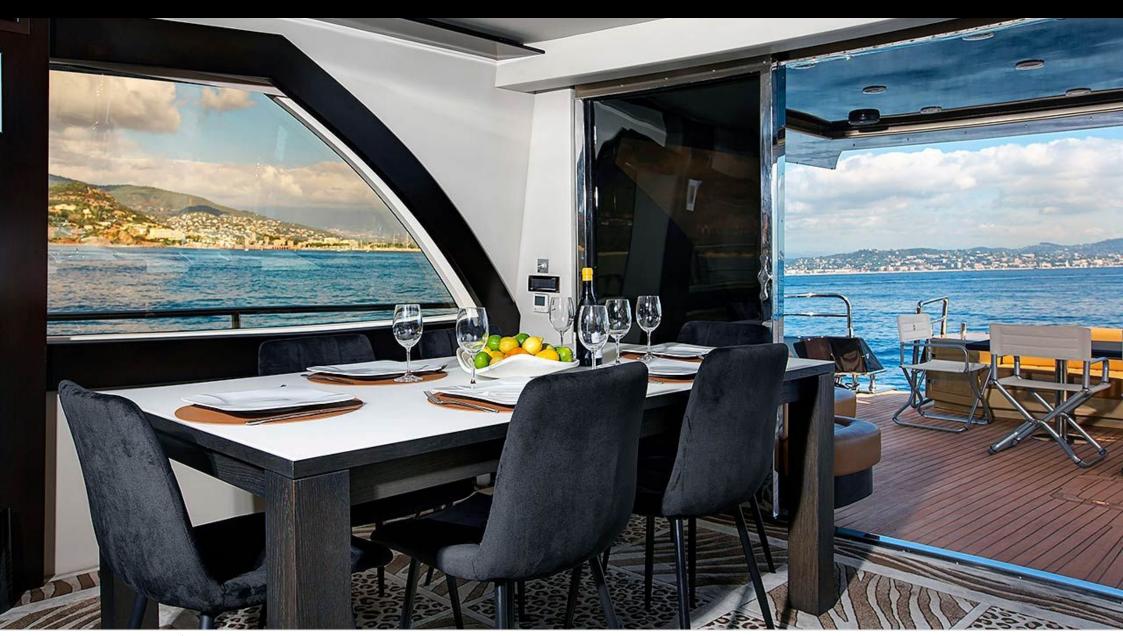

M/Y CLAREMONT





uests 🔼



Cabins



Crew



#### M/Y CLAREMONT























**Features** 



### **EXTERIOR DESIGN**













# INTERIOR DESIGN











# GALLERY LIFESTYLE





#### Specifications



Low rate per day

8 900 €



High rate per day

9 900 €



Summer low rate per week

53 400 €



Summer high rate per week

59 400 €



Winter low rate per week

53 400 €



Winter high rate per week

59 400 €



Builder

**VGB** Superyachts



Year built

2009



Year refit

2015



Length

32 m



**Guests Cruising** 

12



Cabins

4

Winter Cruising Area(s)

Corsica - Sardinia, French Riviera, West Mediterranean

Summer Cruising Area(s)

Corsica - Sardinia, French Riviera, West Mediterranean

Crew

Max speed 25 knots

Cruising speed 21 knots

Fuel consumption 500 Litres/Hr

Type of cabins

4 (4 x Double)