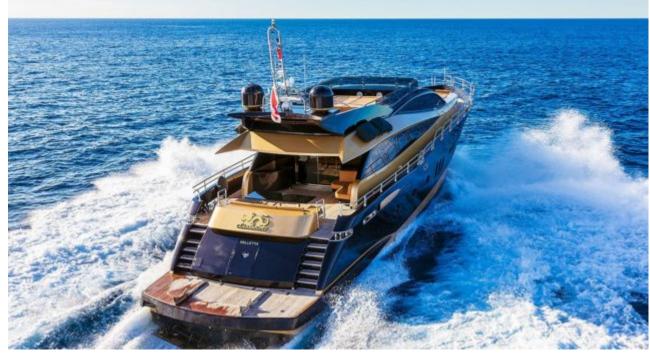

M/Y CLAREMONT





uests 🔼



Cabins



Crew



#### M/Y CLAREMONT























**Features** 



### **EXTERIOR DESIGN**













# INTERIOR DESIGN











# GALLERY LIFESTYLE





#### Specifications



Low rate per day

8 900 €



High rate per day

9 900 €



Summer low rate per week

53 400 €



Summer high rate per week

59 400 €



Winter low rate per week

53 400 €



Winter high rate per week

59 400 €



Builder

**VGB** Superyachts



Year built

2009



Year refit

2015



Length

32 m



**Guests Cruising** 

12



Cabins

4

Winter Cruising Area(s)

Corsica - Sardinia, French Riviera, West Mediterranean

Summer Cruising Area(s)

Corsica - Sardinia, French Riviera, West Mediterranean

Crew

Max speed 25 knots

Cruising speed 21 knots

Fuel consumption 500 Litres/Hr

Type of cabins

4 (4 x Double)