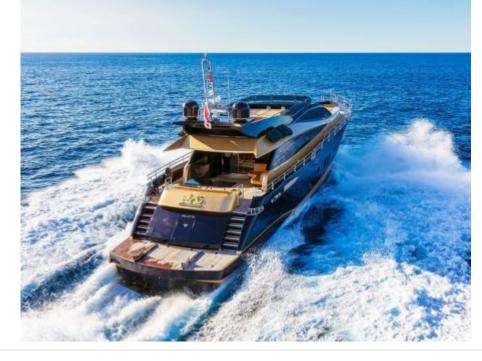

M/Y CLAREMONT





uests 🔼



Cabins



Crew



#### M/Y CLAREMONT























**Features** 



### **EXTERIOR DESIGN**













# INTERIOR DESIGN











# GALLERY LIFESTYLE





#### Specifications



Low rate per day

8 900 €



High rate per day

9 900 €



Summer low rate per week

53 400 €



Summer high rate per week

59 400 €



Winter low rate per week

53 400 €



Winter high rate per week

59 400 €



Builder

**VGB** Superyachts



Year built

2009



Year refit

2015



Length

32 m



**Guests Cruising** 

12



Cabins

4

Winter Cruising Area(s)

Corsica - Sardinia, French Riviera, West Mediterranean

Summer Cruising Area(s)

Corsica - Sardinia, French Riviera, West Mediterranean

Crew

Max speed 25 knots

Cruising speed 21 knots

Fuel consumption 500 Litres/Hr

Type of cabins

4 (4 x Double)