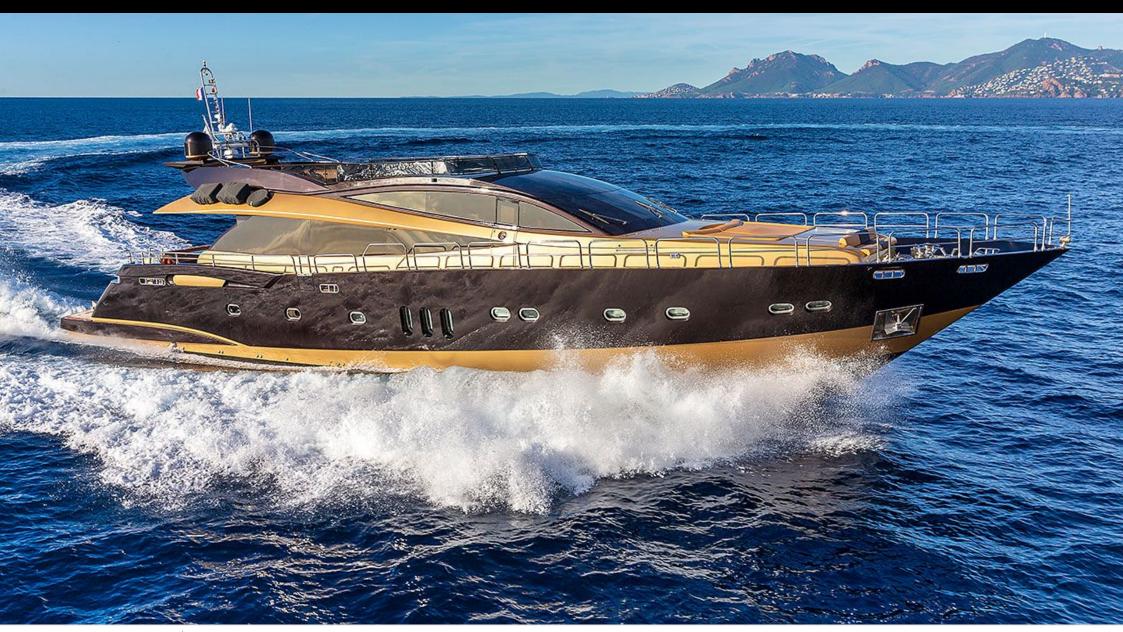

M/Y CLAREMONT





uests 🔼



Cabins



Crew



#### M/Y CLAREMONT























**Features** 



### **EXTERIOR DESIGN**













# INTERIOR DESIGN











# GALLERY LIFESTYLE





#### Specifications



Low rate per day

8 900 €



High rate per day

9 900 €



Summer low rate per week

53 400 €



Summer high rate per week

59 400 €



Winter low rate per week

53 400 €



Winter high rate per week

59 400 €



Builder

**VGB** Superyachts



Year built

2009



Year refit

2015



Length

32 m



**Guests Cruising** 

12



Cabins

4

Winter Cruising Area(s)

Corsica - Sardinia, French Riviera, West Mediterranean

Summer Cruising Area(s)

Corsica - Sardinia, French Riviera, West Mediterranean

Crew

Max speed 25 knots

Cruising speed 21 knots

Fuel consumption 500 Litres/Hr

Type of cabins

4 (4 x Double)