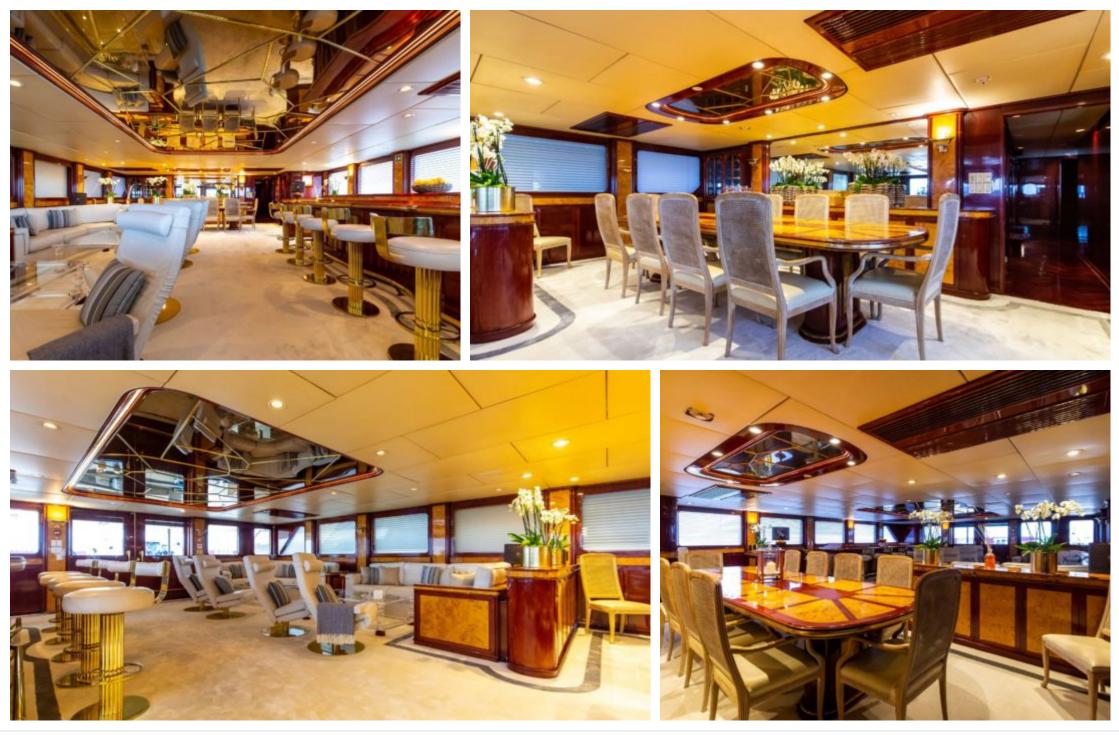

#### M/Y CLOUD ATLAS





#### M/Y CLOUD ATLAS







### EXTERIOR DESIGN





Interior design Exterior design Gallery lifestyle Specifications Features















Interior design Exterior design Gallery lifestyle Specifications

ARTHAUD

YACHTING SINCE 2003

# INTERIOR DESIGN





Interior design Exterior design Gallery lifestyle Specifications Features





Interior design Exterior design Gallery lifestyle Specifications Features













# GALLERY LIFESTYLE









## Specifications

| Low rate per day<br>16 670 €                           |                  | €                         | High rate per day<br>26 670 €                                                                                           |                            |  |
|--------------------------------------------------------|------------------|---------------------------|-------------------------------------------------------------------------------------------------------------------------|----------------------------|--|
| Summer low rate per week<br>140 000 €                  |                  | €                         | Summer high rate per week<br>140 00