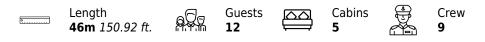

## Specifications

| Low rate per day<br>16 670 €                           |                  | €                         | High rate per day<br>26 670 €                                                                                           |                            |  |
|--------------------------------------------------------|------------------|---------------------------|-------------------------------------------------------------------------------------------------------------------------|----------------------------|--|
| Summer low rate per week<br>140 000 €                  |                  | €                         | Summer high rate per week<br>140 000 €                                                                                  |                            |  |
| € Winter low rate per w<br>140 000 €                   | eek              | €                         | ) Winter high rate p<br>140 000 €                                                                                       | er week                    |  |
| Builder<br>LLOYD SHIPS AUSTRALIA                       |                  | Year built<br>1990        |                                                                                                                         | Year refit<br>2020         |  |
| Length<br>46 m                                         |                  |                           | Guests Cruising                                                                                                         | Cabins<br>5                |  |
| Winter Cruising Area(s)<br>West Mediterranean          |                  | Corsi                     | Summer Cruising Area(s)<br>Corsica - Sardinia, French Riviera, Italy & Sicily, Spain & Balearics,<br>West Mediterranean |                            |  |
|                                                        |                  | Cruising spee<br>12 knots | d Fuel consun<br>350 Litres/Hr                                                                                          | nption                     |  |
| Type of cabins<br>5 (3 x Double, 2 x Twin, 1 x Pullman | 4 x Single beds) |                           |                                                                                                                         |                            |  |
| ARTHAUD YACHTING                                       | Interior         | design Exterio            | or design Gallery lifestyl                                                                                              | le Specifications Features |  |