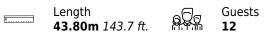

## Specifications

| € Summer lov<br>135 000 €                  | w rate per week       |                                                                                                      | €     | Summer high rate per week<br>147 000 € |
|--------------------------------------------|-----------------------|------------------------------------------------------------------------------------------------------|-------|----------------------------------------|
| Winter low<br>135 000 €                    | rate per week         |                                                                                                      | €     | Winter high rate per week<br>147 000 € |
| Builder<br>Oceanco                         |                       | Year buil<br>1996                                                                                    | t     | Year refit                             |
| Length<br>43.80 m                          |                       |                                                                                                      |       | Guests Cruising Cabins                 |
| Winter Cruising Area<br>West Mediterranean |                       | Summer Cruising Area(s)<br>Corsica - Sardinia, French Riviera, Italy & Sicily, West<br>Mediterranean |       |                                        |
| Crew<br>9                                  | Max speed<br>19 knots | <br>Cruising<br>13 knots                                                                             | speed | Fuel consumption<br>300 Litres/Hr      |