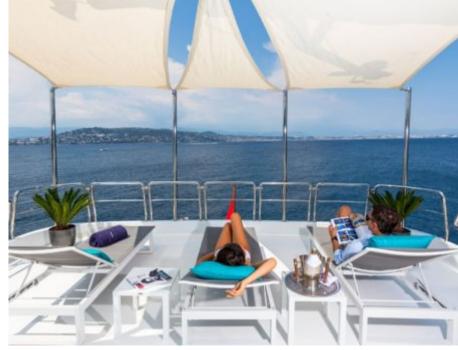

Guests 12



Cabins **5** 



Crew **7** 



### M/Y DXB























Snorkeling Gear







# **EXTERIOR DESIGN**





**Features** 











## INTERIOR DESIGN



















## GALLERY LIFESTYLE









### **Specifications**



Low rate per day

12 085 €



High rate per day

13 750 €



Summer low rate per week

80 000 €



Summer high rate per week

95 000 €



Winter low rate per week

80 000 €



Winter high rate per week

95 000 €



Builder

Benetti



Year built

2003



Year refit

2015



Length

35 m



**Guests Cruising** 

12



Cabins

5

Winter Cruising Area(s)

Middle East / Arabia

Summer Cruising Area(s)

Corsica - Sardinia, French Riviera, Italy & Sicily, West

Mediterranean

Crew

Max speed 16 knots

Cruising speed 12 knots

Fuel consumption 300 Litres/Hr

Type of cabins 5 (3 x Double, 2 x Twin)