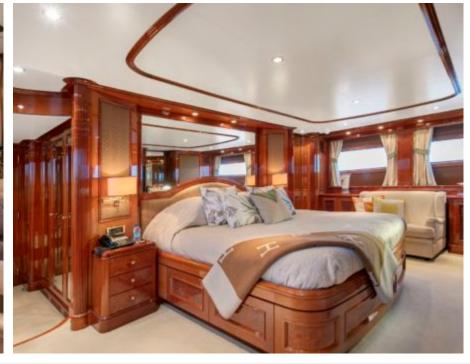

Guests 12



Cabins **5** 



Crew **7** 



### M/Y DXB























Snorkeling Gear







# **EXTERIOR DESIGN**





**Features** 











## INTERIOR DESIGN



















## GALLERY LIFESTYLE









### **Specifications**



Low rate per day

12 085 €



High rate per day

13 750 €



Summer low rate per week

80 000 €



Summer high rate per week

95 000 €



Winter low rate per week

80 000 €



Winter high rate per week

95 000 €



Builder

Benetti



Year built

2003



Year refit

2015



Length

35 m



**Guests Cruising** 

12



Cabins

5

Winter Cruising Area(s)

Middle East / Arabia

Summer Cruising Area(s)

Corsica - Sardinia, French Riviera, Italy & Sicily, West

Mediterranean

Crew

Max speed 16 knots

Cruising speed 12 knots

Fuel consumption 300 Litres/Hr

Type of cabins 5 (3 x Double, 2 x Twin)