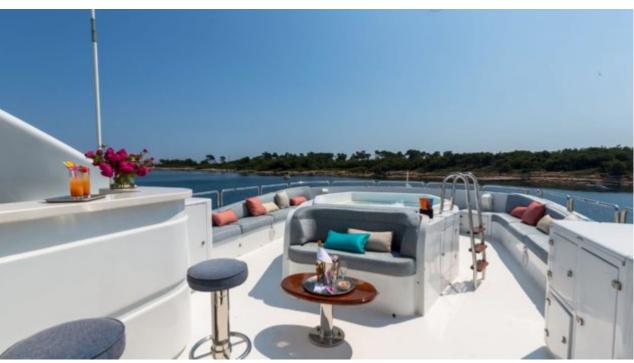

Guests 12



Cabins **5** 



Crew **7** 



### M/Y DXB























Snorkeling Gear







# **EXTERIOR DESIGN**





**Features** 











## INTERIOR DESIGN



















## GALLERY LIFESTYLE









### **Specifications**



Low rate per day

12 085 €



High rate per day

13 750 €



Summer low rate per week

80 000 €



Summer high rate per week

95 000 €



Winter low rate per week

80 000 €



Winter high rate per week

95 000 €



Builder

Benetti



Year built

2003



Year refit

2015



Length

35 m



**Guests Cruising** 

12



Cabins

5

Winter Cruising Area(s)

Middle East / Arabia

Summer Cruising Area(s)

Corsica - Sardinia, French Riviera, Italy & Sicily, West

Mediterranean

Crew

Max speed 16 knots

Cruising speed 12 knots

Fuel consumption 300 Litres/Hr

Type of cabins 5 (3 x Double, 2 x Twin)