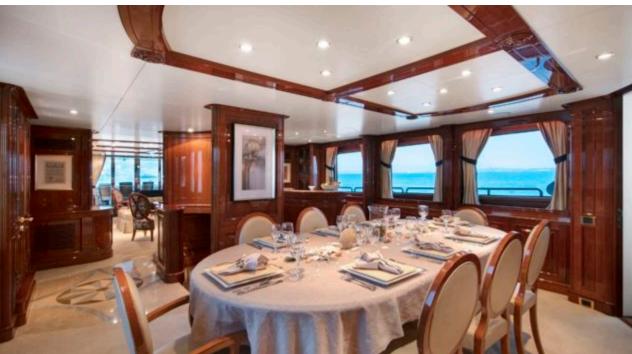

Guests 12



Cabins **5** 



Crew **7** 



### M/Y DXB























Snorkeling Gear







# **EXTERIOR DESIGN**





**Features** 











## INTERIOR DESIGN



















## GALLERY LIFESTYLE









### **Specifications**



Low rate per day

12 085 €



High rate per day

13 750 €



Summer low rate per week

80 000 €



Summer high rate per week

95 000 €



Winter low rate per week

80 000 €



Winter high rate per week

95 000 €



Builder

Benetti



Year built

2003



Year refit

2015



Length

35 m



**Guests Cruising** 

12



Cabins

5

Winter Cruising Area(s)

Middle East / Arabia

Summer Cruising Area(s)

Corsica - Sardinia, French Riviera, Italy & Sicily, West

Mediterranean

Crew

Max speed 16 knots

Cruising speed 12 knots

Fuel consumption 300 Litres/Hr

Type of cabins 5 (3 x Double, 2 x Twin)