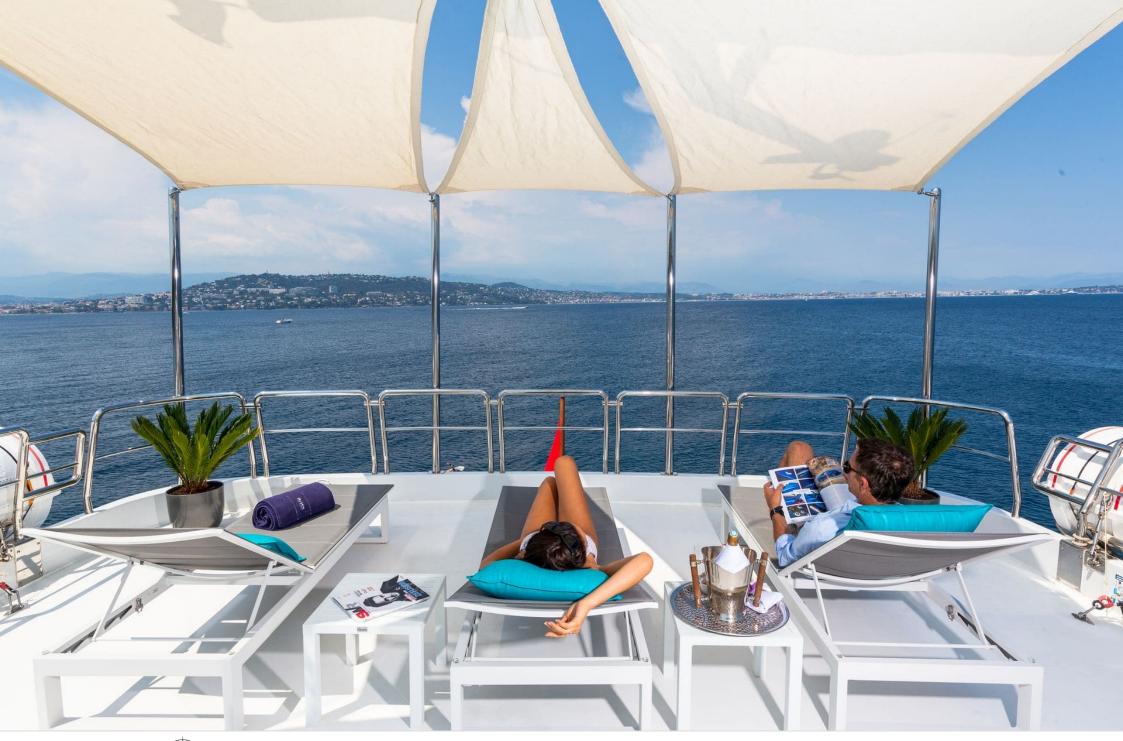

Guests 12



Cabins **5** 



Crew **7** 



### M/Y DXB























Snorkeling Gear







# **EXTERIOR DESIGN**





**Features** 











## INTERIOR DESIGN



















## GALLERY LIFESTYLE









### **Specifications**



Low rate per day

12 085 €



High rate per day

13 750 €



Summer low rate per week

80 000 €



Summer high rate per week

95 000 €



Winter low rate per week

80 000 €



Winter high rate per week

95 000 €



Builder

Benetti



Year built

2003



Year refit

2015



Length

35 m



**Guests Cruising** 

12



Cabins

5

Winter Cruising Area(s)

Middle East / Arabia

Summer Cruising Area(s)

Corsica - Sardinia, French Riviera, Italy & Sicily, West

Mediterranean

Crew

Max speed 16 knots

Cruising speed 12 knots

Fuel consumption 300 Litres/Hr

Type of cabins 5 (3 x Double, 2 x Twin)