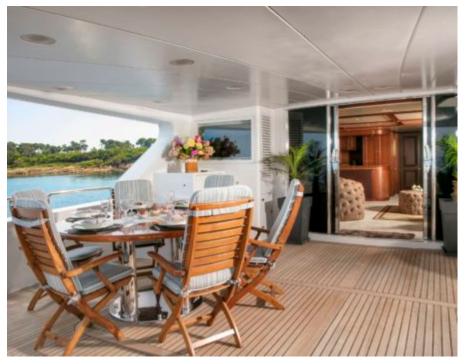

Guests 12



Cabins **5** 



Crew **7** 



### M/Y DXB























Snorkeling Gear







# **EXTERIOR DESIGN**





**Features** 











## INTERIOR DESIGN



















## GALLERY LIFESTYLE









### **Specifications**



Low rate per day

12 085 €



High rate per day

13 750 €



Summer low rate per week

80 000 €



Summer high rate per week

95 000 €



Winter low rate per week

80 000 €



Winter high rate per week

95 000 €



Builder

Benetti



Year built

2003



Year refit

2015



Length

35 m



**Guests Cruising** 

12



Cabins

5

Winter Cruising Area(s)

Middle East / Arabia

Summer Cruising Area(s)

Corsica - Sardinia, French Riviera, Italy & Sicily, West

Mediterranean

Crew

Max speed 16 knots

Cruising speed 12 knots

Fuel consumption 300 Litres/Hr

Type of cabins 5 (3 x Double, 2 x Twin)