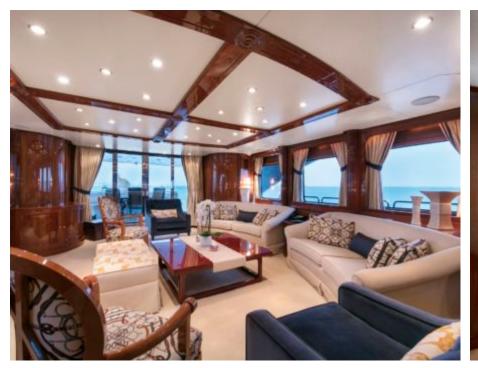

Guests 12



Cabins **5** 



Crew **7** 



### M/Y DXB























Snorkeling Gear







# **EXTERIOR DESIGN**





**Features** 











## INTERIOR DESIGN



















## GALLERY LIFESTYLE









### **Specifications**



Low rate per day

12 085 €



High rate per day

13 750 €



Summer low rate per week

80 000 €



Summer high rate per week

95 000 €



Winter low rate per week

80 000 €



Winter high rate per week

95 000 €



Builder

Benetti



Year built

2003



Year refit

2015



Length

35 m



**Guests Cruising** 

12



Cabins

5

Winter Cruising Area(s)

Middle East / Arabia

Summer Cruising Area(s)

Corsica - Sardinia, French Riviera, Italy & Sicily, West

Mediterranean

Crew

Max speed 16 knots

Cruising speed 12 knots

Fuel consumption 300 Litres/Hr

Type of cabins 5 (3 x Double, 2 x Twin)