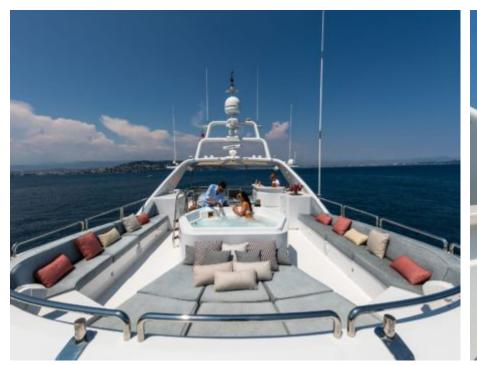

Guests 12



Cabins **5** 



Crew **7** 



### M/Y DXB























Snorkeling Gear







# **EXTERIOR DESIGN**





**Features** 











## INTERIOR DESIGN



















## GALLERY LIFESTYLE









### **Specifications**



Low rate per day

12 085 €



High rate per day

13 750 €



Summer low rate per week

80 000 €



Summer high rate per week

95 000 €



Winter low rate per week

80 000 €



Winter high rate per week

95 000 €



Builder

Benetti



Year built

2003



Year refit

2015



Length

35 m



**Guests Cruising** 

12



Cabins

5

Winter Cruising Area(s)

Middle East / Arabia

Summer Cruising Area(s)

Corsica - Sardinia, French Riviera, Italy & Sicily, West

Mediterranean

Crew

Max speed 16 knots

Cruising speed 12 knots

Fuel consumption 300 Litres/Hr

Type of cabins 5 (3 x Double, 2 x Twin)