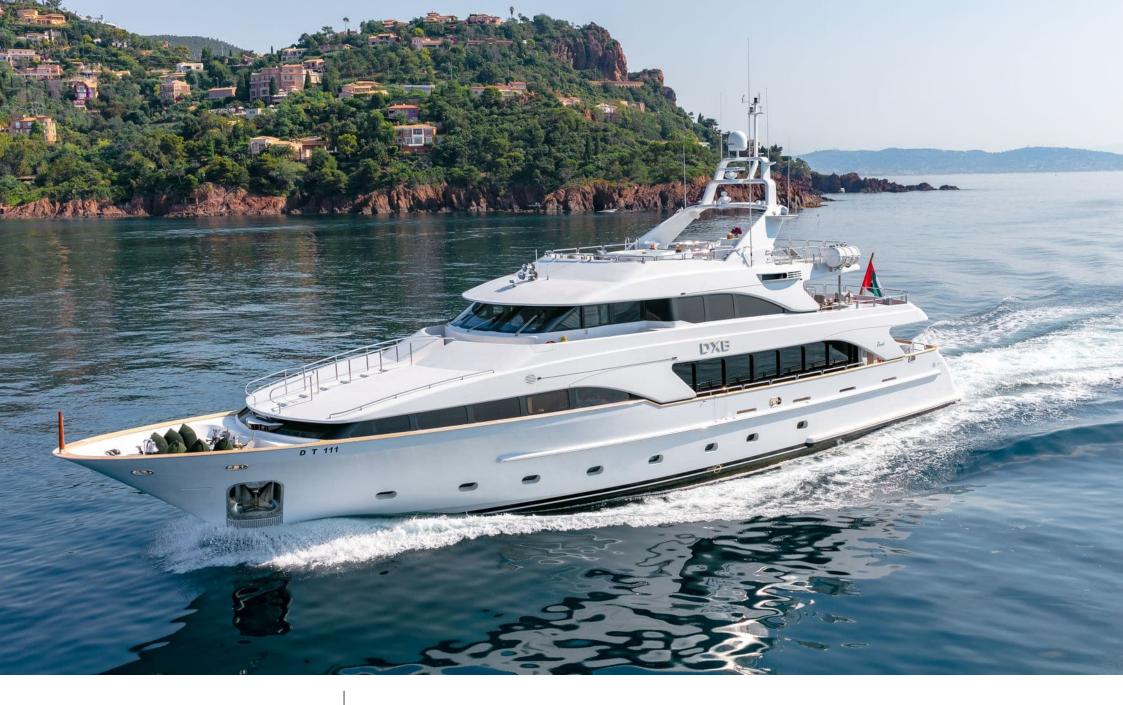

### M/Y DXB

Snorkeling Gear

# **EXTERIOR DESIGN**

**Features** 

2003

Year refit

2015

Length

35 m

**Guests Cruising** 

12

Cabins