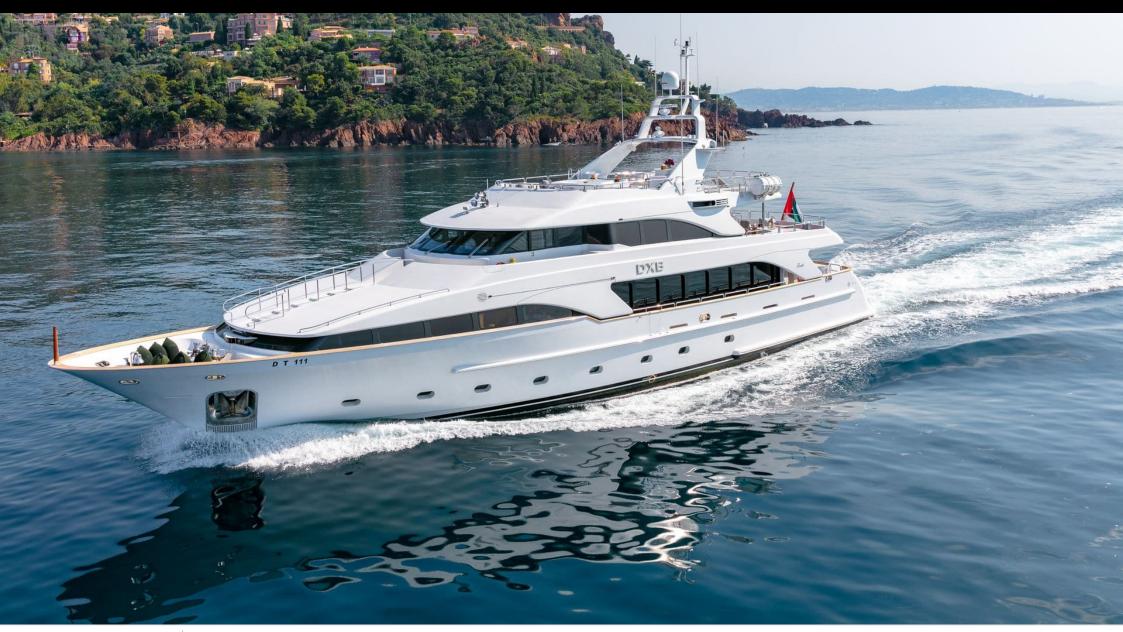

Guests 12



Cabins **5** 



Crew **7** 



### M/Y DXB























Snorkeling Gear







# **EXTERIOR DESIGN**





**Features** 











## INTERIOR DESIGN



















## GALLERY LIFESTYLE









### **Specifications**



Low rate per day

12 085 €



High rate per day

13 750 €



Summer low rate per week

80 000 €



Summer high rate per week

95 000 €



Winter low rate per week

80 000 €



Winter high rate per week

95 000 €



Builder

Benetti



Year built

2003



Year refit

2015



Length

35 m



**Guests Cruising** 

12



Cabins

5

Winter Cruising Area(s)

Middle East / Arabia

Summer Cruising Area(s)

Corsica - Sardinia, French Riviera, Italy & Sicily, West

Mediterranean

Crew

Max speed 16 knots

Cruising speed 12 knots

Fuel consumption 300 Litres/Hr

Type of cabins 5 (3 x Double, 2 x Twin)