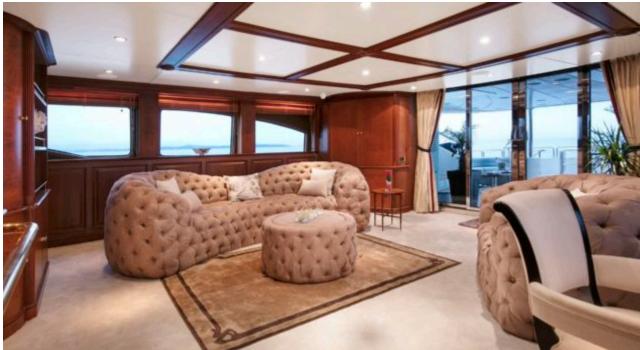

Guests 12



Cabins **5** 



Crew **7** 



### M/Y DXB























Snorkeling Gear







# **EXTERIOR DESIGN**





**Features** 











## INTERIOR DESIGN



















## GALLERY LIFESTYLE









### **Specifications**



Low rate per day

12 085 €



High rate per day

13 750 €



Summer low rate per week

80 000 €



Summer high rate per week

95 000 €



Winter low rate per week

80 000 €



Winter high rate per week

95 000 €



Builder

Benetti



Year built

2003



Year refit

2015



Length

35 m



**Guests Cruising** 

12



Cabins

5

Winter Cruising Area(s)

Middle East / Arabia

Summer Cruising Area(s)

Corsica - Sardinia, French Riviera, Italy & Sicily, West

Mediterranean

Crew

Max speed 16 knots

Cruising speed 12 knots

Fuel consumption 300 Litres/Hr

Type of cabins 5 (3 x Double, 2 x Twin)