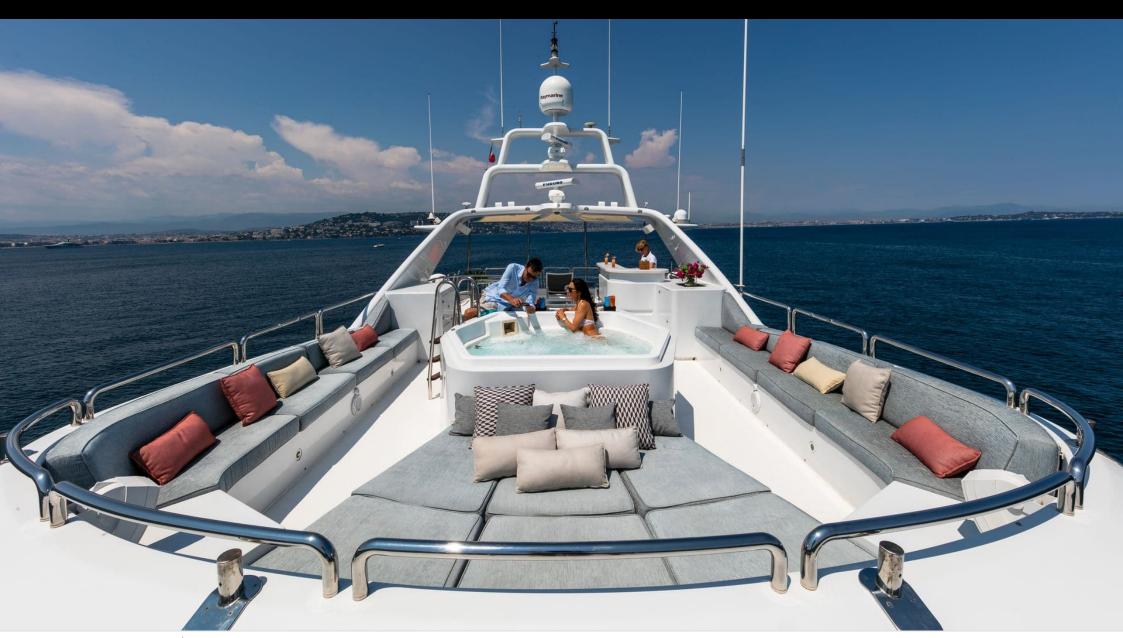

Guests 12



Cabins **5** 



Crew **7** 



### M/Y DXB























Snorkeling Gear







# **EXTERIOR DESIGN**





**Features** 











## INTERIOR DESIGN



















## GALLERY LIFESTYLE









### **Specifications**



Low rate per day

12 085 €



High rate per day

13 750 €



Summer low rate per week

80 000 €



Summer high rate per week

95 000 €



Winter low rate per week

80 000 €



Winter high rate per week

95 000 €



Builder

Benetti



Year built

2003



Year refit

2015



Length

35 m



**Guests Cruising** 

12



Cabins

5

Winter Cruising Area(s)

Middle East / Arabia

Summer Cruising Area(s)

Corsica - Sardinia, French Riviera, Italy & Sicily, West

Mediterranean

Crew

Max speed 16 knots

Cruising speed 12 knots

Fuel consumption 300 Litres/Hr

Type of cabins 5 (3 x Double, 2 x Twin)