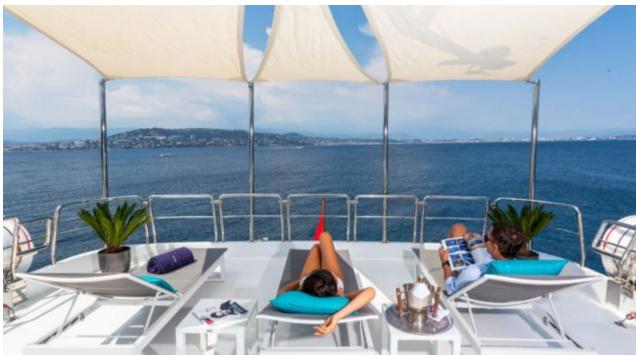

Guests 12



Cabins **5** 



Crew **7** 



### M/Y DXB























Snorkeling Gear







# **EXTERIOR DESIGN**





**Features** 











## INTERIOR DESIGN



















## GALLERY LIFESTYLE









### **Specifications**



Low rate per day

12 085 €



High rate per day

13 750 €



Summer low rate per week

80 000 €



Summer high rate per week

95 000 €



Winter low rate per week

80 000 €



Winter high rate per week

95 000 €



Builder

Benetti



Year built

2003



Year refit

2015



Length

35 m



**Guests Cruising** 

12



Cabins

5

Winter Cruising Area(s)

Middle East / Arabia

Summer Cruising Area(s)

Corsica - Sardinia, French Riviera, Italy & Sicily, West

Mediterranean

Crew

Max speed 16 knots

Cruising speed 12 knots

Fuel consumption 300 Litres/Hr

Type of cabins 5 (3 x Double, 2 x Twin)