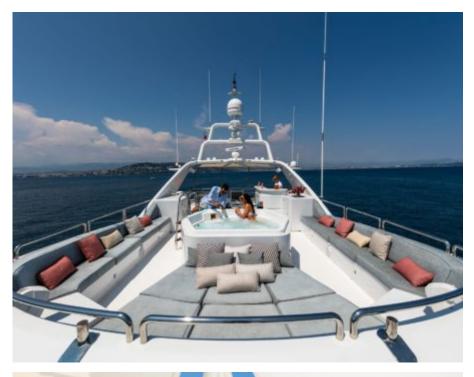

Guests 12



Cabins **5** 



Crew **7** 



### M/Y DXB























Snorkeling Gear







# **EXTERIOR DESIGN**





**Features** 











## INTERIOR DESIGN



















## GALLERY LIFESTYLE









### **Specifications**



Low rate per day

12 085 €



High rate per day

13 750 €



Summer low rate per week

80 000 €



Summer high rate per week

95 000 €



Winter low rate per week

80 000 €



Winter high rate per week

95 000 €



Builder

Benetti



Year built

2003



Year refit

2015



Length

35 m



**Guests Cruising** 

12



Cabins

5

Winter Cruising Area(s)

Middle East / Arabia

Summer Cruising Area(s)

Corsica - Sardinia, French Riviera, Italy & Sicily, West

Mediterranean

Crew

Max speed 16 knots

Cruising speed 12 knots

Fuel consumption 300 Litres/Hr

Type of cabins 5 (3 x Double, 2 x Twin)