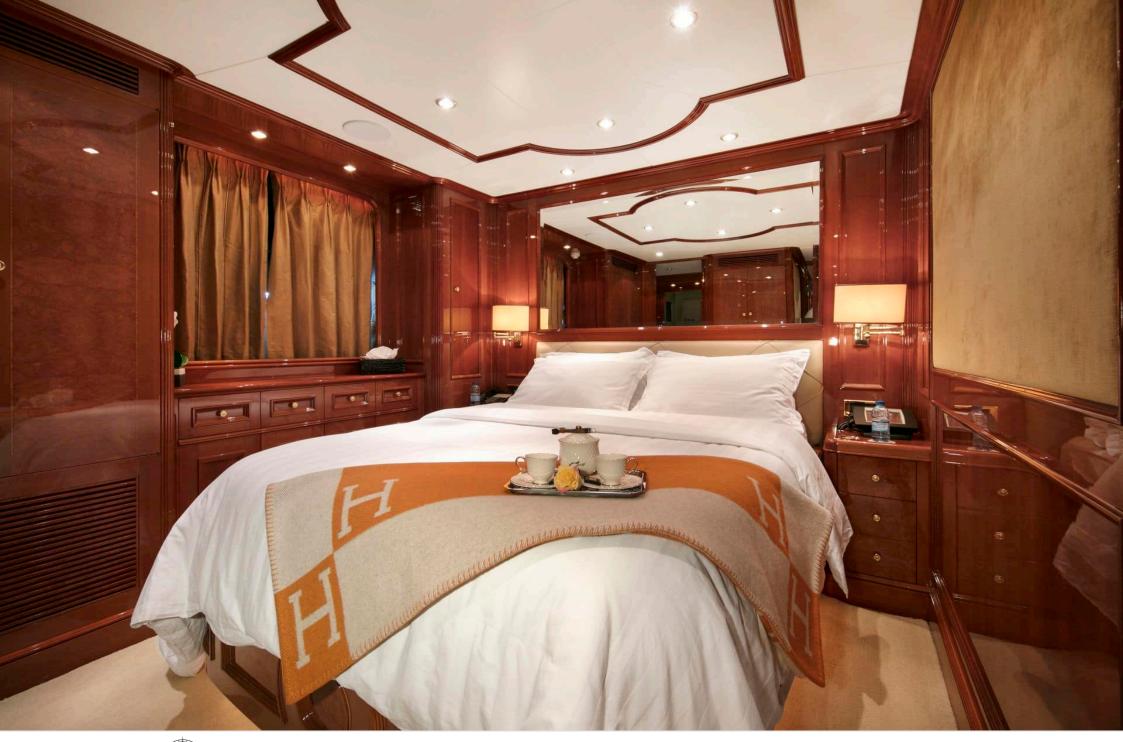

Guests 12



Cabins **5** 



Crew **7** 



### M/Y DXB























Snorkeling Gear







# **EXTERIOR DESIGN**





**Features** 











## INTERIOR DESIGN



















## GALLERY LIFESTYLE









### **Specifications**



Low rate per day

12 085 €



High rate per day

13 750 €



Summer low rate per week

80 000 €



Summer high rate per week

95 000 €



Winter low rate per week

80 000 €



Winter high rate per week

95 000 €



Builder

Benetti



Year built

2003



Year refit

2015



Length

35 m



**Guests Cruising** 

12



Cabins

5

Winter Cruising Area(s)

Middle East / Arabia

Summer Cruising Area(s)

Corsica - Sardinia, French Riviera, Italy & Sicily, West

Mediterranean

Crew

Max speed 16 knots

Cruising speed 12 knots

Fuel consumption 300 Litres/Hr

Type of cabins 5 (3 x Double, 2 x Twin)