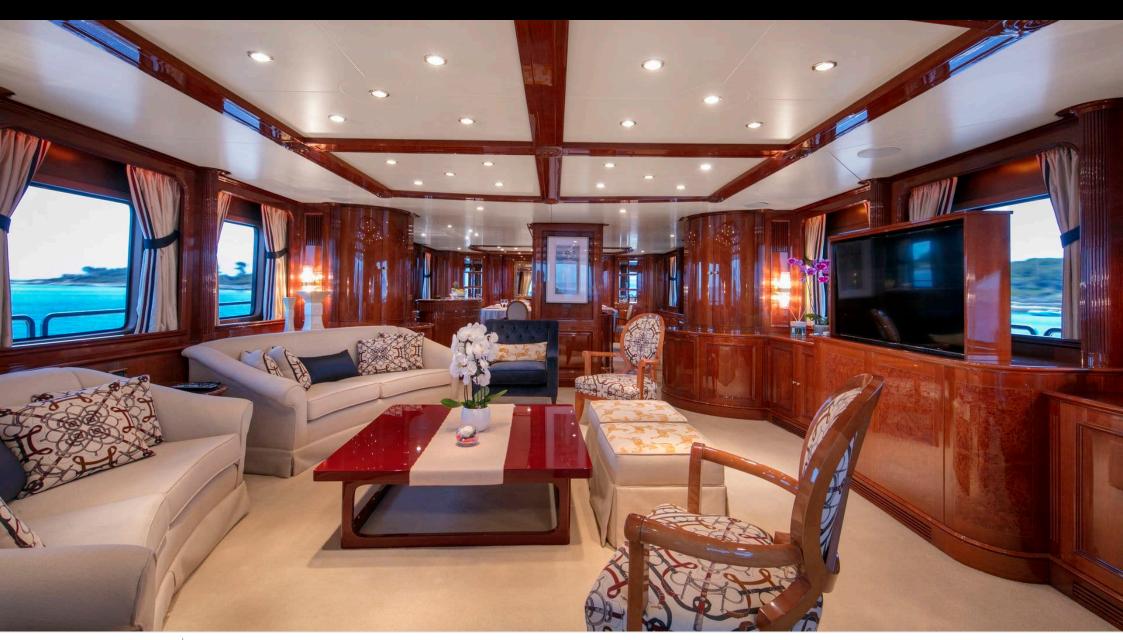

Guests 12



Cabins **5** 



Crew **7** 



### M/Y DXB























Snorkeling Gear







# **EXTERIOR DESIGN**





**Features** 











## INTERIOR DESIGN



















## GALLERY LIFESTYLE









### **Specifications**



Low rate per day

12 085 €



High rate per day

13 750 €



Summer low rate per week

80 000 €



Summer high rate per week

95 000 €



Winter low rate per week

80 000 €



Winter high rate per week

95 000 €



Builder

Benetti



Year built

2003



Year refit

2015



Length

35 m



**Guests Cruising** 

12



Cabins

5

Winter Cruising Area(s)

Middle East / Arabia

Summer Cruising Area(s)

Corsica - Sardinia, French Riviera, Italy & Sicily, West

Mediterranean

Crew

Max speed 16 knots

Cruising speed 12 knots

Fuel consumption 300 Litres/Hr

Type of cabins 5 (3 x Double, 2 x Twin)