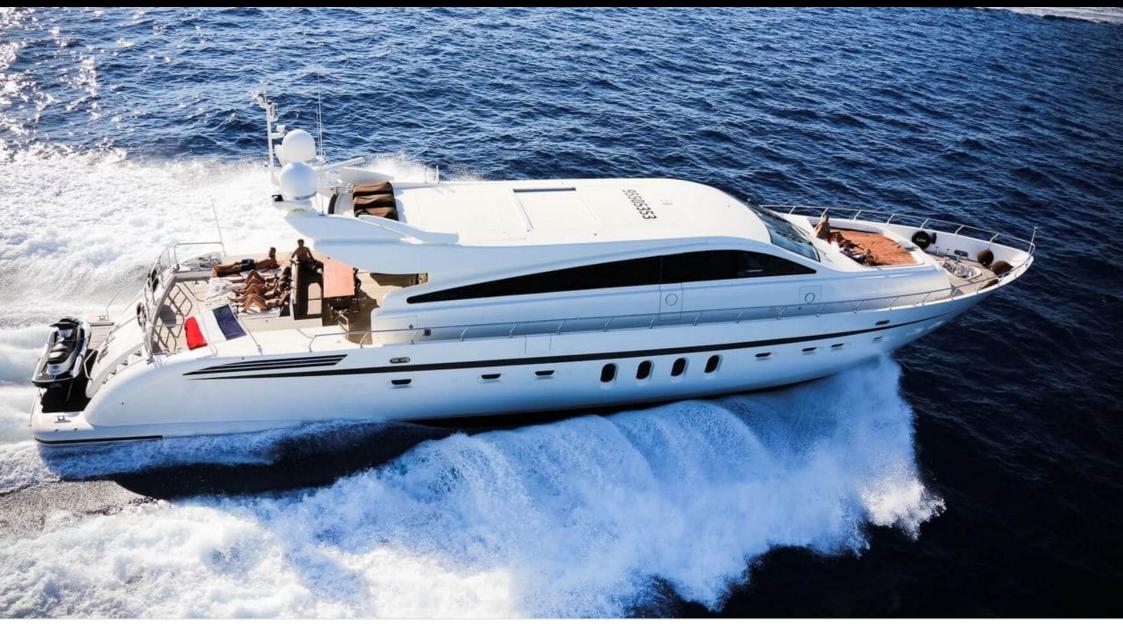

# EXTERIOR DESIGN

Interior design Exterior design Gallery lifestyle Specifications Features

# Specifications

| € Low rate<br>10 000 €                                                                                                                                                                           | E Low rate per day 10 000 €          |                      | €           | High rate per day<br>10 000 €         |                                   |  |
|--------------------------------------------------------------------------------------------------------------------------------------------------------------------------------------------------|--------------------------------------|----------------------|-------------|---------------------------------------|-----------------------------------|--|
| Summer low rate per week<br>60 000 €                                                                                                                                                             |                                      |                      | €           | Summer high rate per week<br>60 000 € |                                   |  |
| (€) Winter lo                                                                                                                                                                                    | Winter low rate per week<br>60 000 € |                      | €           | Winter high rate per week<br>60 000 € |                                   |  |
| Builder<br>Léopard (A                                                                                                                                                                            | .rno)                                | Year bui             | ilt         |                                       |                                   |  |
| Length<br>31 m                                                                                                                                                                                   |                                      |                      |             | Guests Cruising                       | Cabins<br>4                       |  |
| Winter Cruising Area(s)Summer Cruising Area(s)West Mediterranean, Corsica - Sardinia, French Riviera, Italy &<br>SicilyWest Mediterranean, Corsica - Sardinia, French Riviera, Italy &<br>Sicily |                                      |                      |             |                                       |                                   |  |
| Crew Max speed<br>4 35 knots                                                                                                                                                                     |                                      | Cruising<br>33 knots | g speed     | Fuel consump<br>900 Litres/Hr         | Fuel consumption<br>900 Litres/Hr |  |
| Type of cabins<br>4 (3 x Double, 1 x Tw                                                                                                                                                          | in, 1 x Pullman)                     |                      |             |                                       |                                   |  |
|                                                                                                                                                                                                  |                                      | Interior design      | Exterior de | esign Gallery lifestyle               | Specifications Features           |  |