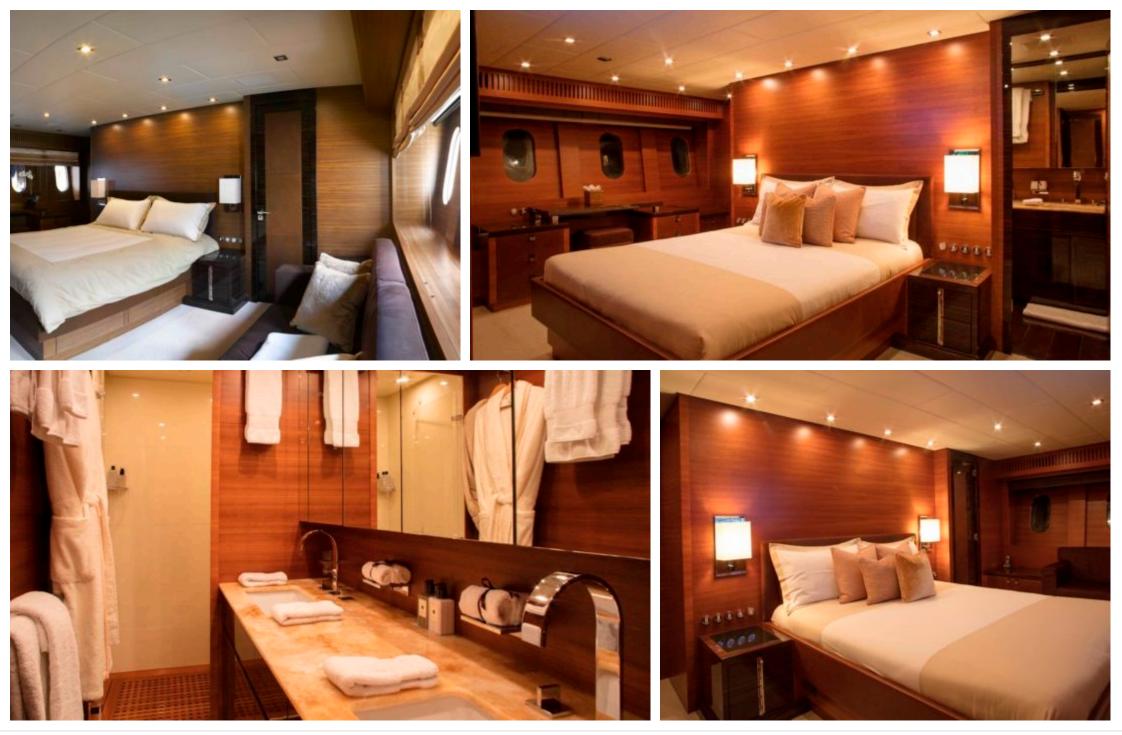

M/Y ECLAT













#### M/Y ECLAT







Towable water toys ඟ ඟ Wakeboard

Waterski







# EXTERIOR DESIGN





Interior design Exterior design Gallery lifestyle Specifications Features









# **INTERIOR DESIGN**













# GALLERY LIFESTYLE





Interior design Exterior design Gallery lifestyle Specifications Features

# Specifications

| € Low rate<br>10 000 €                                                                                                                                                                           | E Low rate per day 10 000 €          |                      | €           | High rate per day<br>10 000 €         |                                   |  |
|--------------------------------------------------------------------------------------------------------------------------------------------------------------------------------------------------|--------------------------------------|----------------------|-------------|---------------------------------------|----------