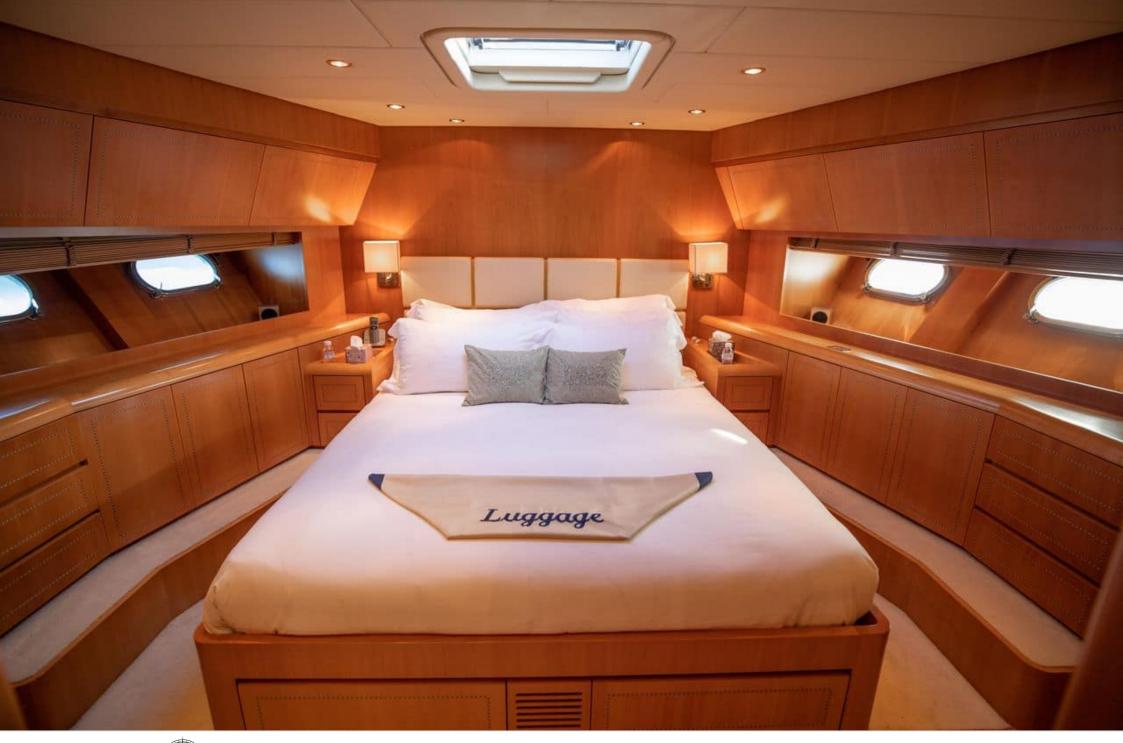

Length **24m** 78.74 ft.







Crew **2** 



#### M/Y ELLERY A













### **EXTERIOR DESIGN**

























# INTERIOR DESIGN









# GALLERY LIFESTYLE









#### Specifications



Low rate per day

4 500 €



High rate per day

4 500 €



Summer low rate per week

27 000 €



Summer high rate per week

27 000 €



Winter low rate per week

27 000 €



Winter high rate per week

27 000 €



Builder

Léopard (Arno)



Year built

2003



Year refit

2019



Length

24 m



**Guests Cruising** 

10



Cabins

3

#### Winter Cruising Area(s)

West Mediterranean, Corsica - Sardinia, French Riviera, Italy & Sicily, Spain & Balearics

Summer Cruising Area(s)

West Mediterranean, Corsica - Sardinia, French Riviera, Italy & Sicily, Spain & Balearics

Crew

Max speed 35 knots

Cruising speed 28 knots

Fuel consumption 500 Litres/Hr

Type of cabins

3 (2 x Double, 1 x Twin)