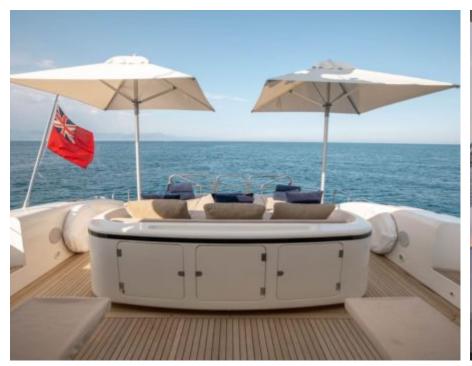

Length **24m** 78.74 ft.







Crew **2** 



#### M/Y ELLERY A













### **EXTERIOR DESIGN**

























# INTERIOR DESIGN









# GALLERY LIFESTYLE









#### Specifications



Low rate per day

4 500 €



High rate per day

4 500 €



Summer low rate per week

27 000 €



Summer high rate per week

27 000 €



Winter low rate per week

27 000 €



Winter high rate per week

27 000 €



Builder

Léopard (Arno)



Year built

2003



Year refit

2019



Length

24 m



**Guests Cruising** 

10



Cabins

3

#### Winter Cruising Area(s)

West Mediterranean, Corsica - Sardinia, French Riviera, Italy & Sicily, Spain & Balearics

Summer Cruising Area(s)

West Mediterranean, Corsica - Sardinia, French Riviera, Italy & Sicily, Spain & Balearics

Crew

Max speed 35 knots

Cruising speed 28 knots

Fuel consumption 500 Litres/Hr

Type of cabins

3 (2 x Double, 1 x Twin)