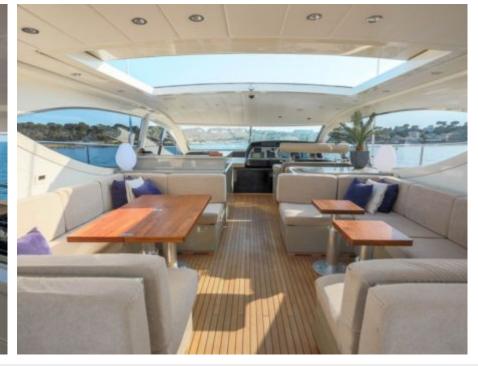

Length **24m** 78.74 ft.







Crew **2** 



#### M/Y ELLERY A













### **EXTERIOR DESIGN**

























# INTERIOR DESIGN









# GALLERY LIFESTYLE









#### Specifications



Low rate per day

4 500 €



High rate per day

4 500 €



Summer low rate per week

27 000 €



Summer high rate per week

27 000 €



Winter low rate per week

27 000 €



Winter high rate per week

27 000 €



Builder

Léopard (Arno)



Year built

2003



Year refit

2019



Length

24 m



**Guests Cruising** 

10



Cabins

3

#### Winter Cruising Area(s)

West Mediterranean, Corsica - Sardinia, French Riviera, Italy & Sicily, Spain & Balearics

Summer Cruising Area(s)

West Mediterranean, Corsica - Sardinia, French Riviera, Italy & Sicily, Spain & Balearics

Crew

Max speed 35 knots

Cruising speed 28 knots

Fuel consumption 500 Litres/Hr

Type of cabins

3 (2 x Double, 1 x Twin)