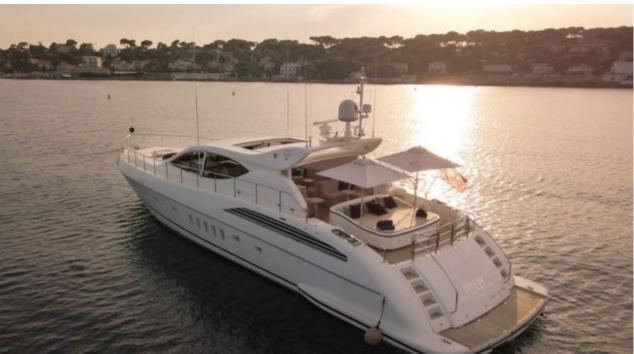

Length **24m** 78.74 ft.







Crew **2** 



#### M/Y ELLERY A













### **EXTERIOR DESIGN**

























# INTERIOR DESIGN









# GALLERY LIFESTYLE









#### Specifications



Low rate per day

4 500 €



High rate per day

4 500 €



Summer low rate per week

27 000 €



Summer high rate per week

27 000 €



Winter low rate per week

27 000 €



Winter high rate per week

27 000 €



Builder

Léopard (Arno)



Year built

2003



Year refit

2019



Length

24 m



**Guests Cruising** 

10



Cabins

3

#### Winter Cruising Area(s)

West Mediterranean, Corsica - Sardinia, French Riviera, Italy & Sicily, Spain & Balearics

Summer Cruising Area(s)

West Mediterranean, Corsica - Sardinia, French Riviera, Italy & Sicily, Spain & Balearics

Crew

Max speed 35 knots

Cruising speed 28 knots

Fuel consumption 500 Litres/Hr

Type of cabins

3 (2 x Double, 1 x Twin)