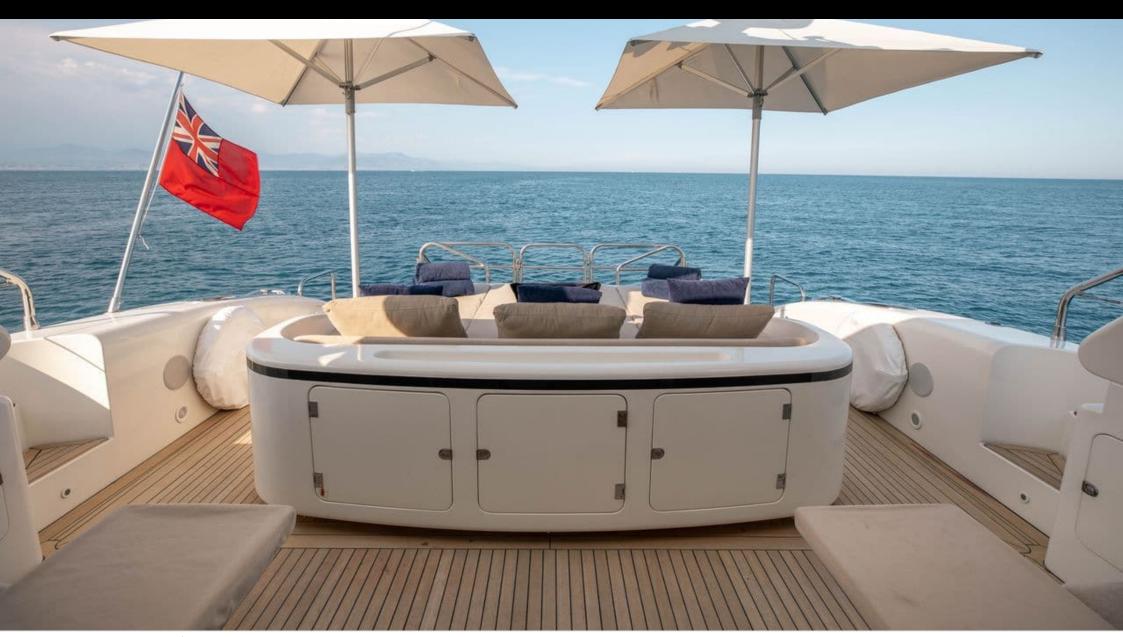

Length **24m** 78.74 ft.







Crew **2** 



#### M/Y ELLERY A













### **EXTERIOR DESIGN**

























# INTERIOR DESIGN









# GALLERY LIFESTYLE









#### Specifications



Low rate per day

4 500 €



High rate per day

4 500 €



Summer low rate per week

27 000 €



Summer high rate per week

27 000 €



Winter low rate per week

27 000 €



Winter high rate per week

27 000 €



Builder

Léopard (Arno)



Year built

2003



Year refit

2019



Length

24 m



**Guests Cruising** 

10



Cabins

3

#### Winter Cruising Area(s)

West Mediterranean, Corsica - Sardinia, French Riviera, Italy & Sicily, Spain & Balearics

Summer Cruising Area(s)

West Mediterranean, Corsica - Sardinia, French Riviera, Italy & Sicily, Spain & Balearics

Crew

Max speed 35 knots

Cruising speed 28 knots

Fuel consumption 500 Litres/Hr

Type of cabins

3 (2 x Double, 1 x Twin)