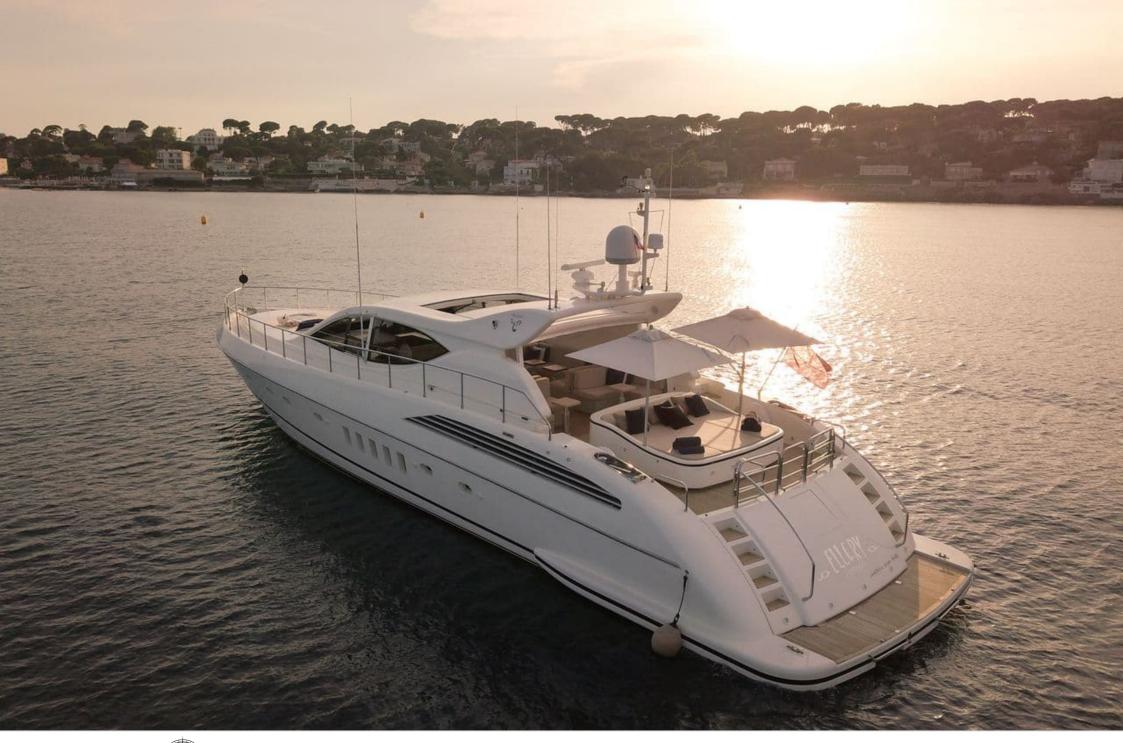

Length **24m** 78.74 ft.







Crew **2** 



#### M/Y ELLERY A













### **EXTERIOR DESIGN**

























# INTERIOR DESIGN









# GALLERY LIFESTYLE









#### Specifications



Low rate per day

4 500 €



High rate per day

4 500 €



Summer low rate per week

27 000 €



Summer high rate per week

27 000 €



Winter low rate per week

27 000 €



Winter high rate per week

27 000 €



Builder

Léopard (Arno)



Year built

2003



Year refit

2019



Length

24 m



**Guests Cruising** 

10



Cabins

3

#### Winter Cruising Area(s)

West Mediterranean, Corsica - Sardinia, French Riviera, Italy & Sicily, Spain & Balearics

Summer Cruising Area(s)

West Mediterranean, Corsica - Sardinia, French Riviera, Italy & Sicily, Spain & Balearics

Crew

Max speed 35 knots

Cruising speed 28 knots

Fuel consumption 500 Litres/Hr

Type of cabins

3 (2 x Double, 1 x Twin)