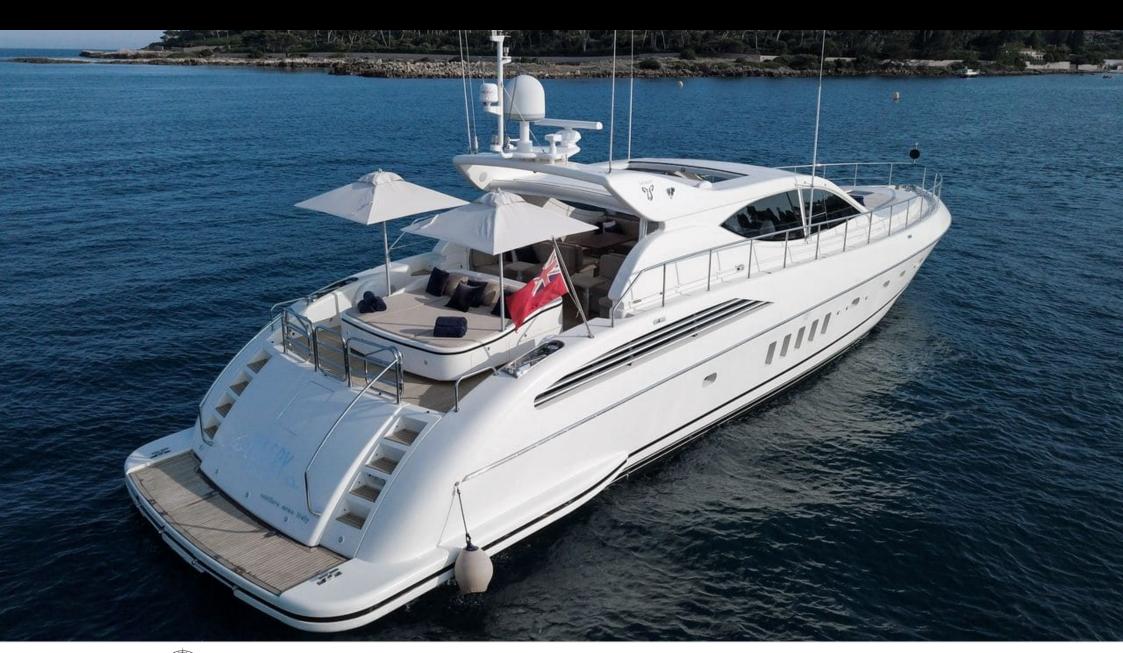

#### M/Y ELLERY A

### **EXTERIOR DESIGN**

2003

Year refit

2019

Length

24 m

**Guests Cruising** 

10

Cabins