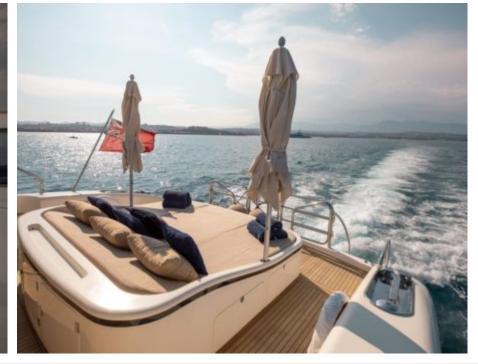

Length **24m** 78.74 ft.







Crew **2** 



#### M/Y ELLERY A













### **EXTERIOR DESIGN**

























# INTERIOR DESIGN









# GALLERY LIFESTYLE









#### Specifications



Low rate per day

4 500 €



High rate per day

4 500 €



Summer low rate per week

27 000 €



Summer high rate per week

27 000 €



Winter low rate per week

27 000 €



Winter high rate per week

27 000 €



Builder

Léopard (Arno)



Year built

2003



Year refit

2019



Length

24 m



**Guests Cruising** 

10



Cabins

3

#### Winter Cruising Area(s)

West Mediterranean, Corsica - Sardinia, French Riviera, Italy & Sicily, Spain & Balearics

Summer Cruising Area(s)

West Mediterranean, Corsica - Sardinia, French Riviera, Italy & Sicily, Spain & Balearics

Crew

Max speed 35 knots

Cruising speed 28 knots

Fuel consumption 500 Litres/Hr

Type of cabins

3 (2 x Double, 1 x Twin)