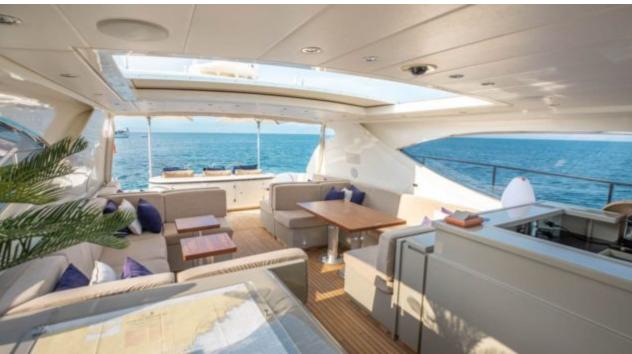

Length **24m** 78.74 ft.







Crew **2** 



#### M/Y ELLERY A













### **EXTERIOR DESIGN**

























# INTERIOR DESIGN









# GALLERY LIFESTYLE









#### Specifications



Low rate per day

4 500 €



High rate per day

4 500 €



Summer low rate per week

27 000 €



Summer high rate per week

27 000 €



Winter low rate per week

27 000 €



Winter high rate per week

27 000 €



Builder

Léopard (Arno)



Year built

2003



Year refit

2019



Length

24 m



**Guests Cruising** 

10



Cabins

3

#### Winter Cruising Area(s)

West Mediterranean, Corsica - Sardinia, French Riviera, Italy & Sicily, Spain & Balearics

Summer Cruising Area(s)

West Mediterranean, Corsica - Sardinia, French Riviera, Italy & Sicily, Spain & Balearics

Crew

Max speed 35 knots

Cruising speed 28 knots

Fuel consumption 500 Litres/Hr

Type of cabins

3 (2 x Double, 1 x Twin)