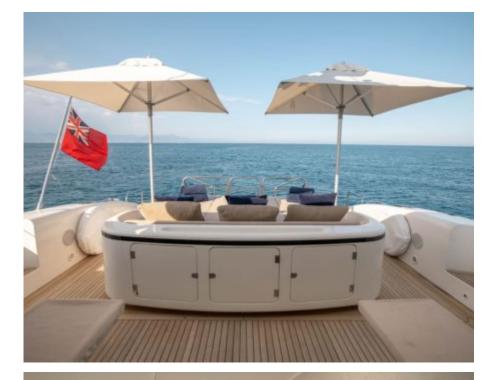

Length **24m** 78.74 ft.







Crew **2** 



#### M/Y ELLERY A













### **EXTERIOR DESIGN**

























# INTERIOR DESIGN









# GALLERY LIFESTYLE









#### Specifications



Low rate per day

4 500 €



High rate per day

4 500 €



Summer low rate per week

27 000 €



Summer high rate per week

27 000 €



Winter low rate per week

27 000 €



Winter high rate per week

27 000 €



Builder

Léopard (Arno)



Year built

2003



Year refit

2019



Length

24 m



**Guests Cruising** 

10



Cabins

3

#### Winter Cruising Area(s)

West Mediterranean, Corsica - Sardinia, French Riviera, Italy & Sicily, Spain & Balearics

Summer Cruising Area(s)

West Mediterranean, Corsica - Sardinia, French Riviera, Italy & Sicily, Spain & Balearics

Crew

Max speed 35 knots

Cruising speed 28 knots

Fuel consumption 500 Litres/Hr

Type of cabin