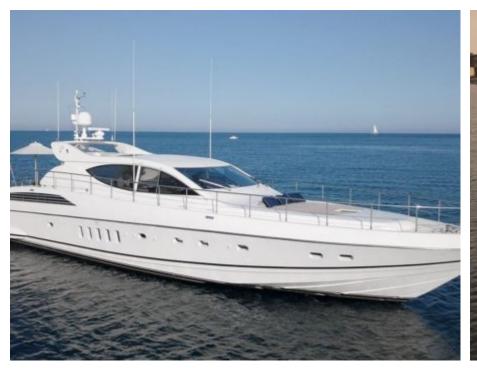

Length **24m** 78.74 ft.







Crew **2** 



#### M/Y ELLERY A













### **EXTERIOR DESIGN**

























# INTERIOR DESIGN









# GALLERY LIFESTYLE









#### Specifications



Low rate per day

4 500 €



High rate per day

4 500 €



Summer low rate per week

27 000 €



Summer high rate per week

27 000 €



Winter low rate per week

27 000 €



Winter high rate per week

27 000 €



Builder

Léopard (Arno)



Year built

2003



Year refit

2019



Length

24 m



**Guests Cruising** 

10



Cabins

3

#### Winter Cruising Area(s)

West Mediterranean, Corsica - Sardinia, French Riviera, Italy & Sicily, Spain & Balearics

Summer Cruising Area(s)

West Mediterranean, Corsica - Sardinia, French Riviera, Italy & Sicily, Spain & Balearics

Crew

Max speed 35 knots

Cruising speed 28 knots

Fuel consumption 500 Litres/Hr

Type of cabins

3 (2 x Double, 1 x Twin)