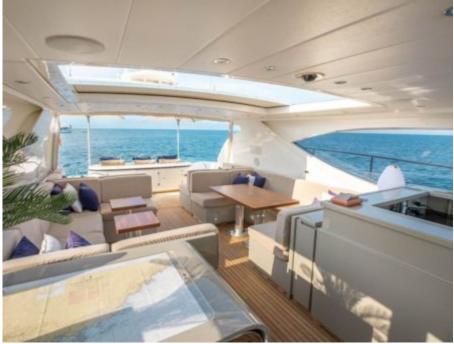

Length **24m** 78.74 ft.







Crew **2** 



#### M/Y ELLERY A













### **EXTERIOR DESIGN**

























# INTERIOR DESIGN









# GALLERY LIFESTYLE









#### Specifications



Low rate per day

4 500 €



High rate per day

4 500 €



Summer low rate per week

27 000 €



Summer high rate per week

27 000 €



Winter low rate per week

27 000 €



Winter high rate per week

27 000 €



Builder

Léopard (Arno)



Year built

2003



Year refit

2019



Length

24 m



**Guests Cruising** 

10



Cabins

3

#### Winter Cruising Area(s)

West Mediterranean, Corsica - Sardinia, French Riviera, Italy & Sicily, Spain & Balearics

Summer Cruising Area(s)

West Mediterranean, Corsica - Sardinia, French Riviera, Italy & Sicily, Spain & Balearics

Crew

Max speed 35 knots

Cruising speed 28 knots

Fuel consumption 500 Litres/Hr

Type of cabins