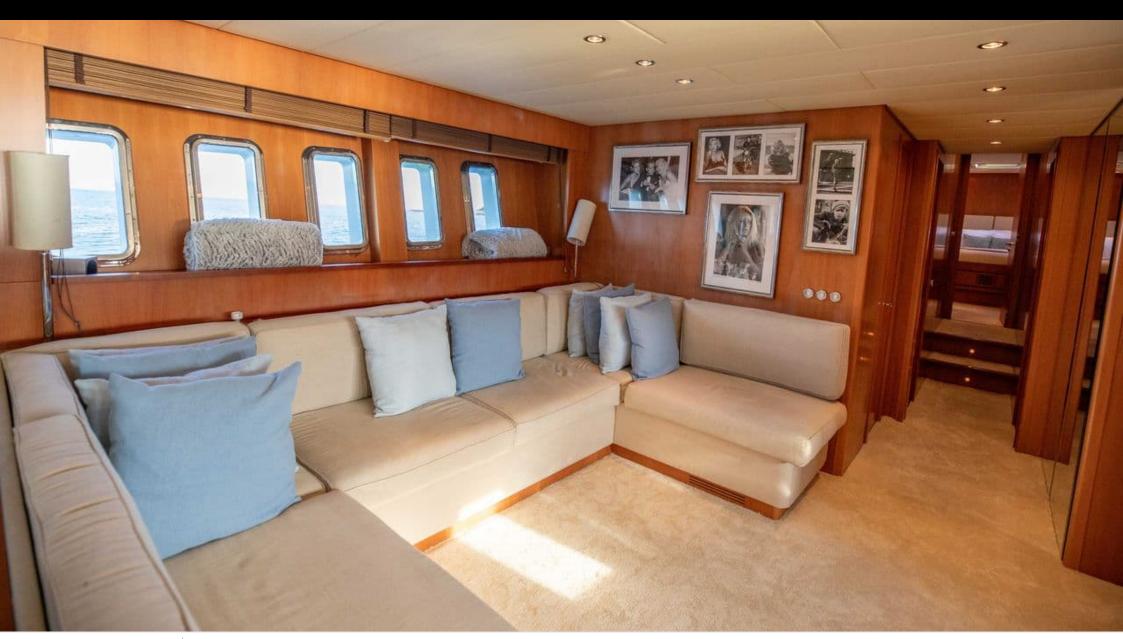

Length **24m** 78.74 ft.







Crew **2** 



#### M/Y ELLERY A













### **EXTERIOR DESIGN**

























# INTERIOR DESIGN









# GALLERY LIFESTYLE









#### Specifications



Low rate per day

4 500 €



High rate per day

4 500 €



Summer low rate per week

27 000 €



Summer high rate per week

27 000 €



Winter low rate per week

27 000 €



Winter high rate per week

27 000 €



Builder

Léopard (Arno)



Year built

2003



Year refit

2019



Length

24 m



**Guests Cruising** 

10



Cabins

3

#### Winter Cruising Area(s)

West Mediterranean, Corsica - Sardinia, French Riviera, Italy & Sicily, Spain & Balearics

Summer Cruising Area(s)

West Mediterranean, Corsica - Sardinia, French Riviera, Italy & Sicily, Spain & Balearics

Crew

Max speed 35 knots

Cruising speed 28 knots

Fuel consumption 500 Litres/Hr

Type of cabins

3 (2 x Double, 1 x Twin)