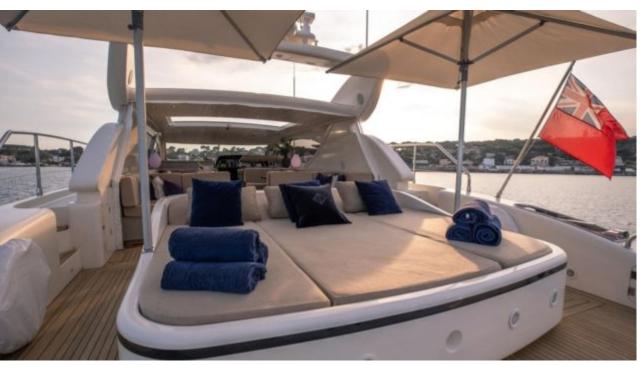

Length **24m** 78.74 ft.







Crew **2** 



#### M/Y ELLERY A













### **EXTERIOR DESIGN**

























# INTERIOR DESIGN









# GALLERY LIFESTYLE









#### Specifications



Low rate per day

4 500 €



High rate per day

4 500 €



Summer low rate per week

27 000 €



Summer high rate per week

27 000 €



Winter low rate per week

27 000 €



Winter high rate per week

27 000 €



Builder

Léopard (Arno)



Year built

2003



Year refit

2019



Length

24 m



**Guests Cruising** 

10



Cabins

3

#### Winter Cruising Area(s)

West Mediterranean, Corsica - Sardinia, French Riviera, Italy & Sicily, Spain & Balearics

Summer Cruising Area(s)

West Mediterranean, Corsica - Sardinia, French Riviera, Italy & Sicily, Spain & Balearics

Crew

Max speed 35 knots

Cruising speed 28 knots

Fuel consumption 500 Litres/Hr

Type of cabins

3 (2 x Double, 1 x Twin)