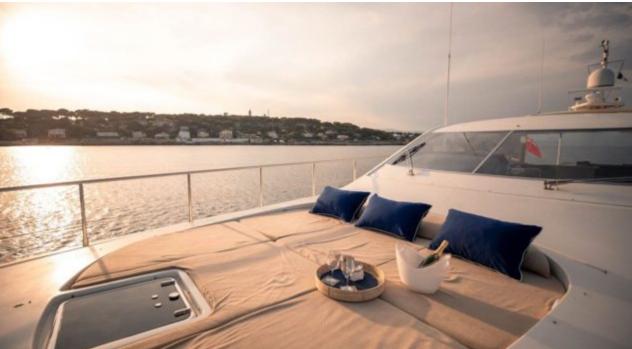

Length **24m** 78.74 ft.







Crew **2** 



#### M/Y ELLERY A













### **EXTERIOR DESIGN**

























# INTERIOR DESIGN









# GALLERY LIFESTYLE









#### Specifications



Low rate per day

4 500 €



High rate per day

4 500 €



Summer low rate per week

27 000 €



Summer high rate per week

27 000 €



Winter low rate per week

27 000 €



Winter high rate per week

27 000 €



Builder

Léopard (Arno)



Year built

2003



Year refit

2019



Length

24 m



**Guests Cruising** 

10



Cabins

3

#### Winter Cruising Area(s)

West Mediterranean, Corsica - Sardinia, French Riviera, Italy & Sicily, Spain & Balearics

Summer Cruising Area(s)

West Mediterranean, Corsica - Sardinia, French Riviera, Italy & Sicily, Spain & Balearics

Crew

Max speed 35 knots

Cruising speed 28 knots

Fuel consumption 500 Litres/Hr

Type of cabins

3 (2 x Double, 1 x Twin)