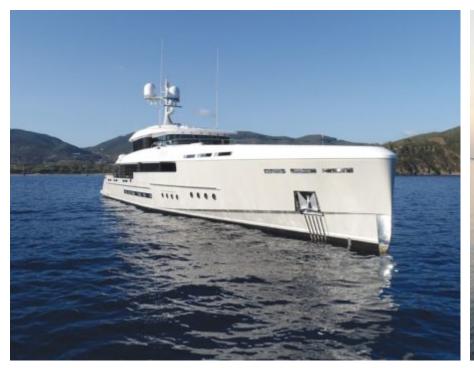

M/Y ENDEAVOUR II





Guests



Cabins

Crew



# M/Y **ENDEAVOUR II**

















Paddle Boards x















anchor









# EXTERIOR DESIGN



















### INTERIOR DESIGN































# GALLERY LIFESTYLE





#### **Specifications**



Low rate per day 45 835 €



High rate per day

45 835 €



Summer low rate per week 275 000 €



Summer high rate per week

275 000 €



Winter low rate per week 275 000 €



Winter high rate per week

275 000 €



Builder Rossinavi



Year built

2017



Length 50 m



**Guests Cruising** 

10



Cabins

5

Winter Cruising Area(s)

West Mediterranean

Summer Cruising Area(s)

Corsica - Sardinia, French Riviera, Italy & Sicily, West

Mediterranean

Crew 8 Max speed 16 knots

Cruising speed 12 knots

Fuel consumption 160 Litres/Hr

Type of cabins

5 (2 x Double, 2 x Twin, 1 x Convertible)