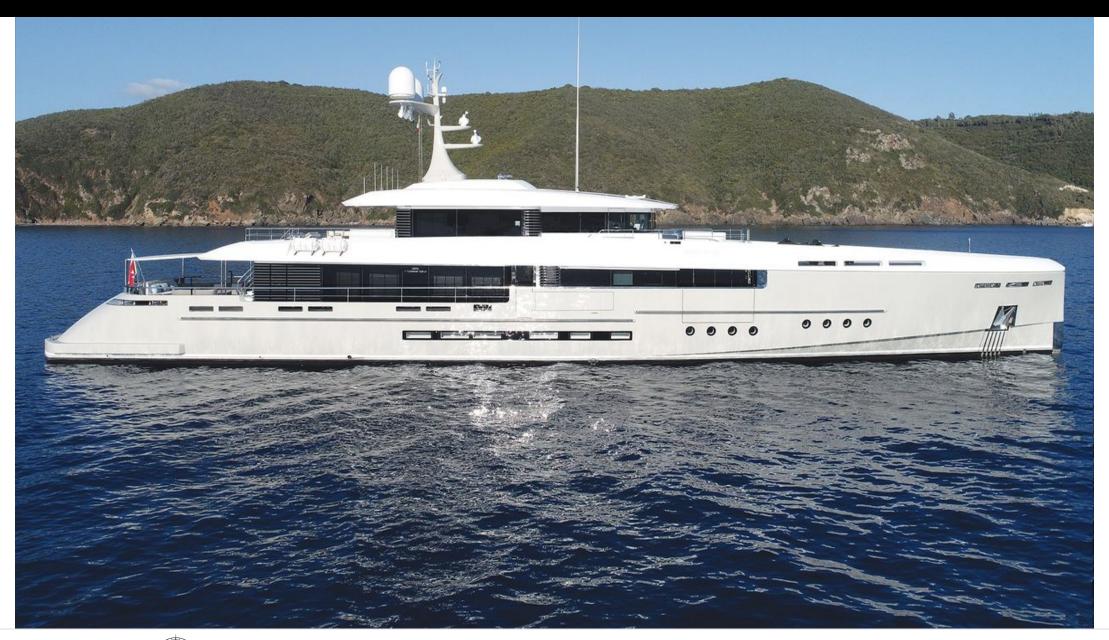

M/Y ENDEAVOUR II

Guests

Cabins

Crew

# M/Y **ENDEAVOUR II**

Paddle Boards x

anchor

# EXTERIOR DESIGN