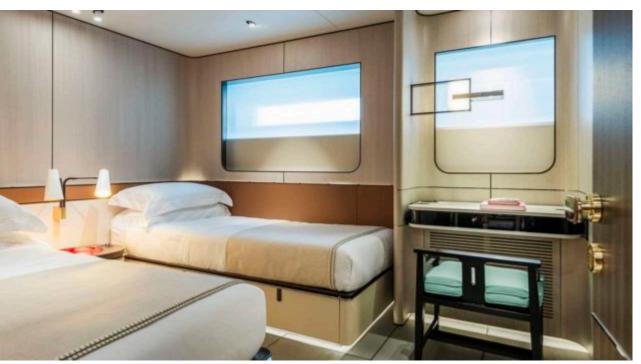

### INTERIOR DESIGN

Cabins

5

Winter Cruising Area(s)

West Mediterranean

Summer Cruising Area(s)

Corsica - Sardinia, French Riviera, Italy & Sicily, West

Mediterranean

Crew 8 Max speed 16 knots

Cruising speed 12 knots

Fuel consumption 160 Litres/Hr

Type of cabins

5 (2 x Double, 2 x Twin, 1 x Convertible)