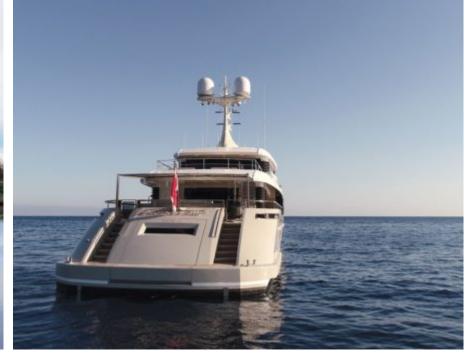

M/Y ENDEAVOUR II





Guests



Cabins

Crew



# M/Y **ENDEAVOUR II**

















Paddle Boards x















anchor









# EXTERIOR DESIGN



















### INTERIOR DESIGN































# GALLERY LIFESTYLE





#### **Specifications**



Low rate per day 45 835 €



High rate per day

45 835 €



Summer low rate per week 275 000 €



Summer high rate per week

275 000 €



Winter low rate per week 275 000 €



Winter high rate per week

275 000 €



Builder Rossinavi



Year built

2017



Length 50 m



**Guests Cruising** 

10



Cabins

5

Winter Cruising Area(s)

West Mediterranean

Summer Cruising Area(s)

Corsica - Sardinia, French Riviera, Italy & Sicily, West

Mediterranean

Crew 8 Max speed 16 knots

Cruising speed 12 knots

Fuel consumption 160 Litres/Hr

Type of cabins

5 (2 x Double, 2 x Twin, 1 x Convertible)