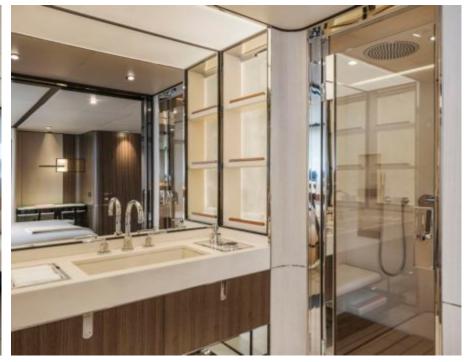

M/Y ENDEAVOUR II





Guests



Cabins

Crew



# M/Y **ENDEAVOUR II**

















Paddle Boards x















anchor









# EXTERIOR DESIGN



















### INTERIOR DESIGN































# GALLERY LIFESTYLE





#### **Specifications**



Low rate per day 45 835 €



High rate per day

45 835 €



Summer low rate per week 275 000 €



Summer high rate per week

275 000 €



Winter low rate per week 275 000 €



Winter high rate per week

275 000 €



Builder Rossinavi



Year built

2017



Length 50 m



**Guests Cruising** 

10



Cabins

5

Winter Cruising Area(s)

West Mediterranean

Summer Cruising Area(s)

Corsica - Sardinia, French Riviera, Italy & Sicily, West

Mediterranean

Crew 8 Max speed 16 knots

Cruising speed 12 knots

Fuel consumption 160 Litres/Hr

Type of cabins

5 (2 x Double, 2 x Twin, 1 x Convertible)