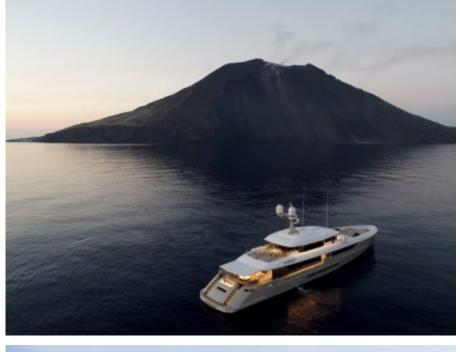

M/Y ENDEAVOUR II





Guests



Cabins

Crew



# M/Y **ENDEAVOUR II**

















Paddle Boards x















anchor









# EXTERIOR DESIGN



















### INTERIOR DESIGN































# GALLERY LIFESTYLE





#### **Specifications**



Low rate per day 45 835 €



High rate per day

45 835 €



Summer low rate per week 275 000 €



Summer high rate per week

275 000 €



Winter low rate per week 275 000 €



Winter high rate per week

275 000 €



Builder Rossinavi



Year built

2017



Length 50 m



**Guests Cruising** 

10



Cabins

5

Winter Cruising Area(s)

West Mediterranean

Summer Cruising Area(s)

Corsica - Sardinia, French Riviera, Italy & Sicily, West

Mediterranean

Crew 8 Max speed 16 knots

Cruising speed 12 knots

Fuel consumption 160 Litres/Hr

Type of cabins

5 (2 x Double, 2 x Twin, 1 x Convertible)