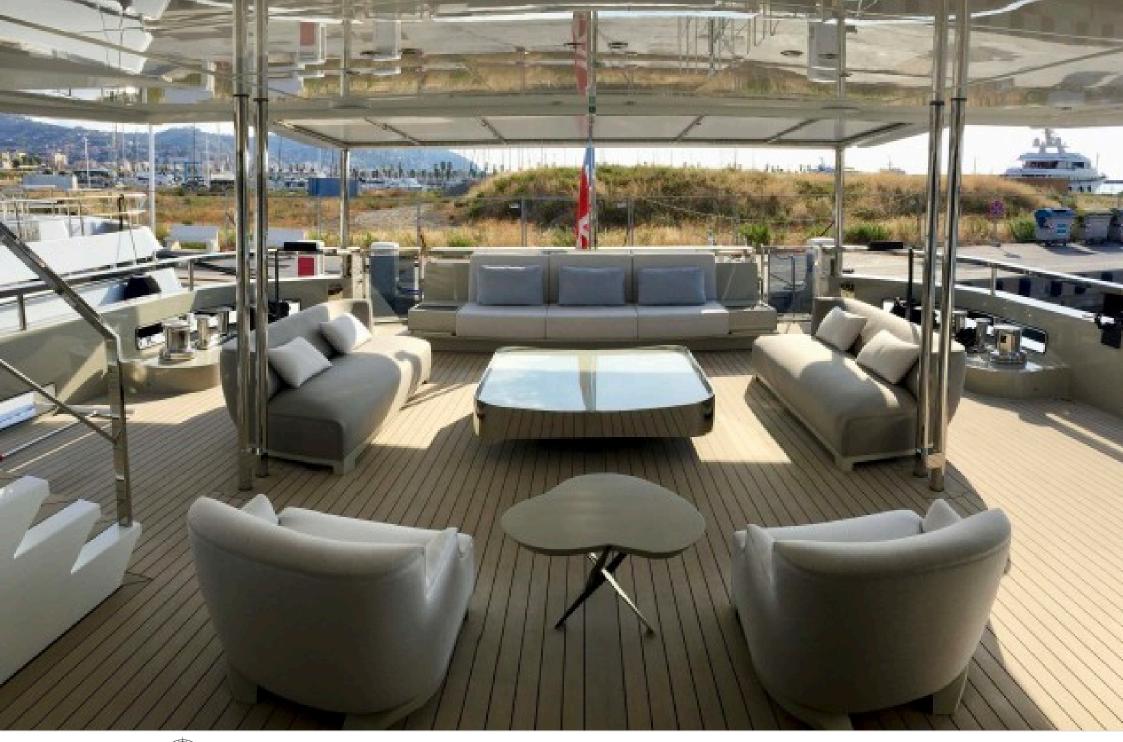

M/Y ENDEAVOUR II





Guests



Cabins

Crew



# M/Y **ENDEAVOUR II**

















Paddle Boards x















anchor









# EXTERIOR DESIGN



















### INTERIOR DESIGN































# GALLERY LIFESTYLE





#### **Specifications**



Low rate per day 45 835 €



High rate per day

45 835 €



Summer low rate per week 275 000 €



Summer high rate per week

275 000 €



Winter low rate per week 275 000 €



Winter high rate per week

275 000 €



Builder Rossinavi



Year built

2017



Length 50 m



**Guests Cruising** 

10



Cabins

5

Winter Cruising Area(s)

West Mediterranean

Summer Cruising Area(s)

Corsica - Sardinia, French Riviera, Italy & Sicily, West

Mediterranean

Crew 8 Max speed 16 knots

Cruising speed 12 knots

Fuel consumption 160 Litres/Hr

Type of cabins

5 (2 x Double, 2 x Twin, 1 x Convertible)