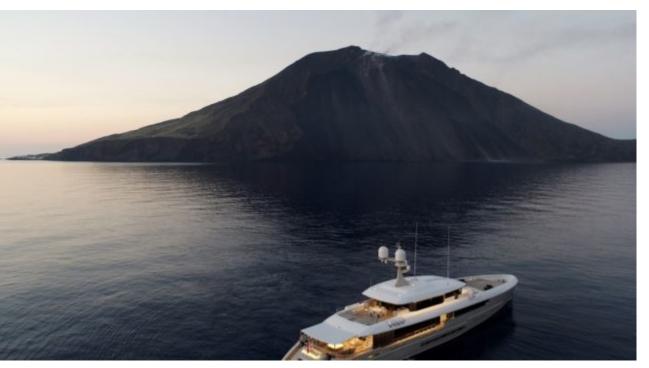

M/Y ENDEAVOUR II





Guests



Cabins

Crew



# M/Y **ENDEAVOUR II**

















Paddle Boards x















anchor









# EXTERIOR DESIGN



















### INTERIOR DESIGN































# GALLERY LIFESTYLE





#### **Specifications**



Low rate per day 45 835 €



High rate per day

45 835 €



Summer low rate per week 275 000 €



Summer high rate per week

275 000 €



Winter low rate per week 275 000 €



Winter high rate per week

275 000 €



Builder Rossinavi



Year built

2017



Length 50 m



**Guests Cruising** 

10



Cabins

5

Winter Cruising Area(s)

West Mediterranean

Summer Cruising Area(s)

Corsica - Sardinia, French Riviera, Italy & Sicily, West

Mediterranean

Crew 8 Max speed 16 knots

Cruising speed 12 knots

Fuel consumption 160 Litres/Hr

Type of cabins

5 (2 x Double, 2 x Twin, 1 x Convertible)