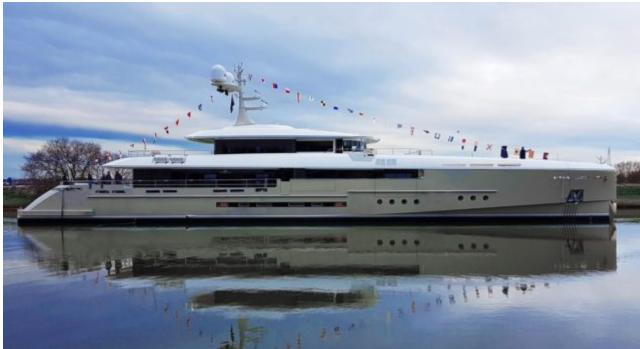

# EXTERIOR DESIGN

Winter high rate per week

275 000 €

Builder Rossinavi

Year built

2017

Length 50 m

**Guests Cruising** 

10