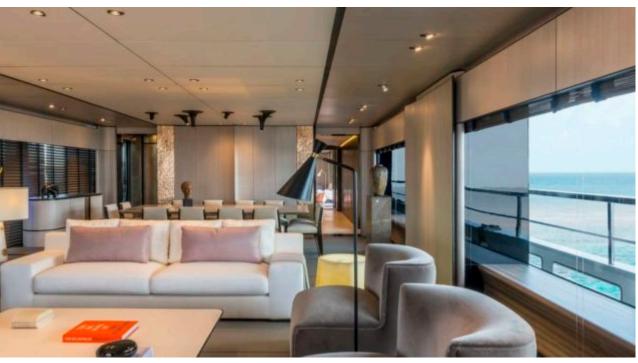

M/Y ENDEAVOUR II





Guests



Cabins

Crew



# M/Y **ENDEAVOUR II**

















Paddle Boards x















anchor









# EXTERIOR DESIGN



















### INTERIOR DESIGN































# GALLERY LIFESTYLE





#### **Specifications**



Low rate per day 45 835 €



High rate per day

45 835 €



Summer low rate per week 275 000 €



Summer high rate per week

275 000 €



Winter low rate per week 275 000 €



Winter high rate per week

275 000 €



Builder Rossinavi



Year built

2017



Length 50 m



**Guests Cruising** 

10



Cabins

5

Winter Cruising Area(s)

West Mediterranean

Summer Cruising Area(s)

Corsica - Sardinia, French Riviera, Italy & Sicily, West

Mediterranean

Crew 8 Max speed 16 knots

Cruising speed 12 knots

Fuel consumption 160 Litres/Hr

Type of cabins

5 (2 x Double, 2 x Twin, 1 x Convertible)