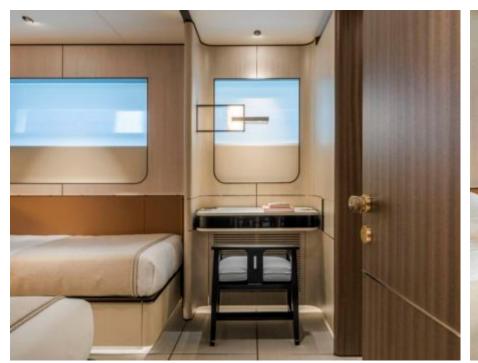

### INTERIOR DESIGN

Cabins

5

Winter Cruising Area(s)

West Mediterranean

Summer Cruising Area(s)

Corsica - Sardinia, French Riviera, Italy & Sicily, West

Mediterranean

Crew 8 Max speed 16 knots

Cruising speed 12 knots

Fuel consumption 160 Litres/Hr

Type of cabins

5 (2 x Double, 2 x Twin, 1 x Convertible)