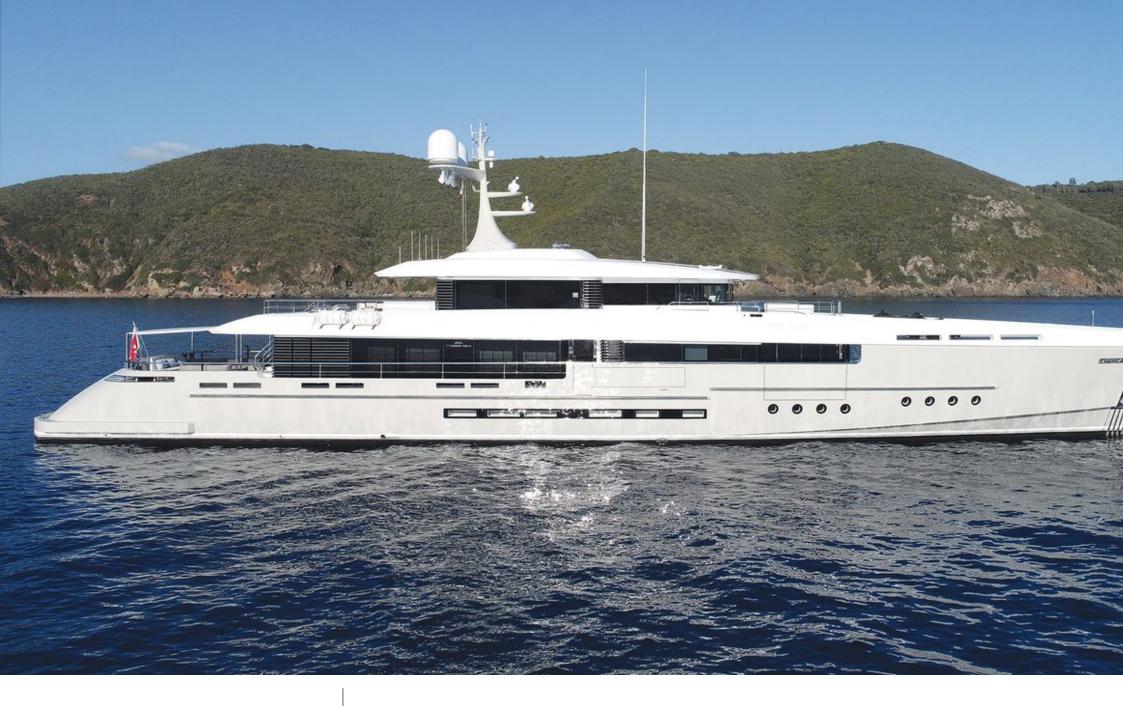

M/Y ENDEAVOUR II

Guests

Cabins

Crew

# M/Y **ENDEAVOUR II**

Paddle Boards x

anchor

Winter high rate per week

275 000 €

Builder Rossinavi

Year built

2017

Length 50 m

**Guests Cruising** 

10

Cabins

5

Winter Cruising Area(s)

West Mediterranean

Summer Cruising Area(s)

Corsica - Sardinia, French Riviera, Italy & Sicily, West

Mediterranean

Crew 8 Max speed 16 knots