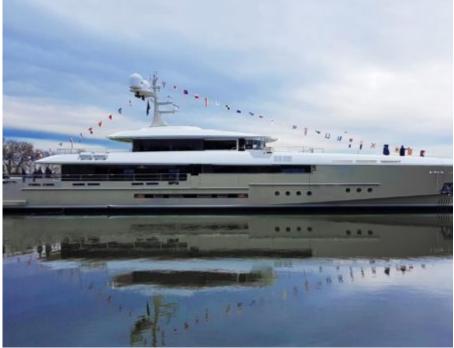

M/Y ENDEAVOUR II





Guests



Cabins

Crew



# M/Y **ENDEAVOUR II**

















Paddle Boards x















anchor









# EXTERIOR DESIGN



















### INTERIOR DESIGN































# GALLERY LIFESTYLE





#### **Specifications**



Low rate per day 45 835 €



High rate per day

45 835 €



Summer low rate per week 275 000 €



Summer high rate per week

275 000 €



Winter low rate per week 275 000 €



Winter high rate per week

275 000 €



Builder Rossinavi



Year built

2017



Length 50 m



**Guests Cruising** 

10



Cabins

5

Winter Cruising Area(s)

West Mediterranean

Summer Cruising Area(s)

Corsica - Sardinia, French Riviera, Italy & Sicily, West

Mediterranean

Crew 8 Max speed 16 knots

Cruising speed 12 knots

Fuel consumption 160 Litres/Hr

Type of cabins

5 (2 x Double, 2 x Twin, 1 x Convertible)