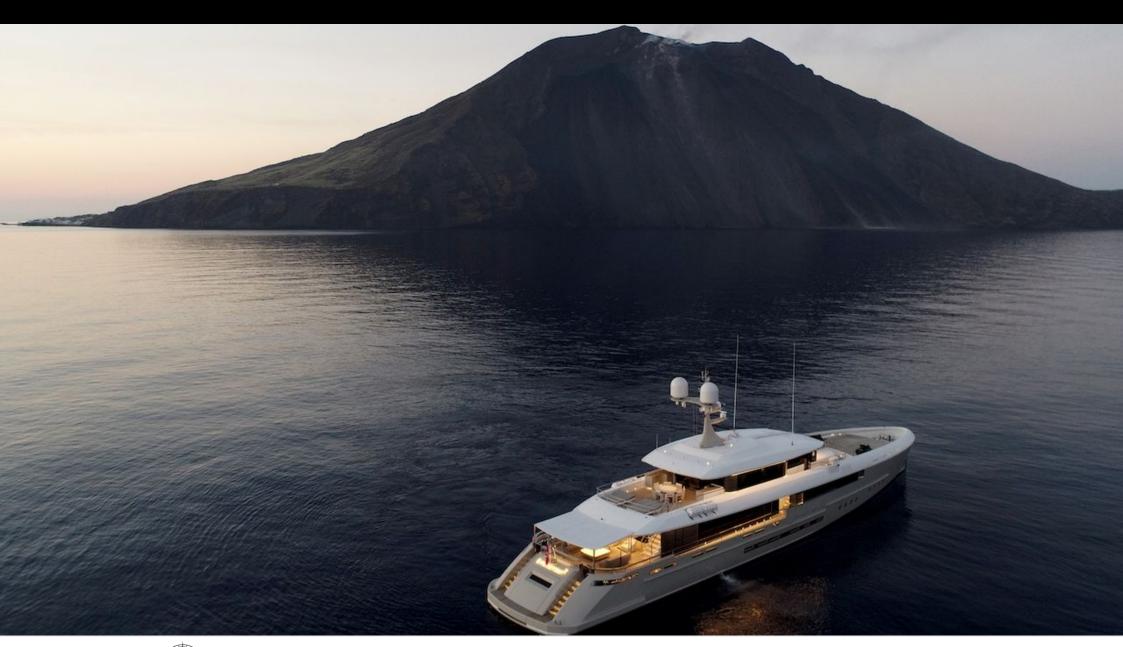

M/Y ENDEAVOUR II

Guests

Cabins

Crew

# M/Y **ENDEAVOUR II**

Paddle Boards x

anchor

#### **Specifications**

Low rate per day 45 835 €

High rate per day

45 835 €

Summer low rate per week 275 000 €

Summer high rate per week

275 000 €

Winter low rate per week 275 000 €

Winter high rate per week

275 000 €

Builder Rossinavi

Year built

2017

Length 50 m

**Guests Cruising** 

10

Cabins

5

Winter Cruising Area(s)

West Mediterranean

Summer Cruising Area(s)

Corsica - Sardinia, French Riviera, Italy & Sicily, West

Mediterranean

Crew 8 Max speed 16 knots

Cruising speed 12 knots

Fuel consumption 160 Litres/Hr

Type of cabins

5 (2 x Double, 2 x Twin, 1 x Convertible)